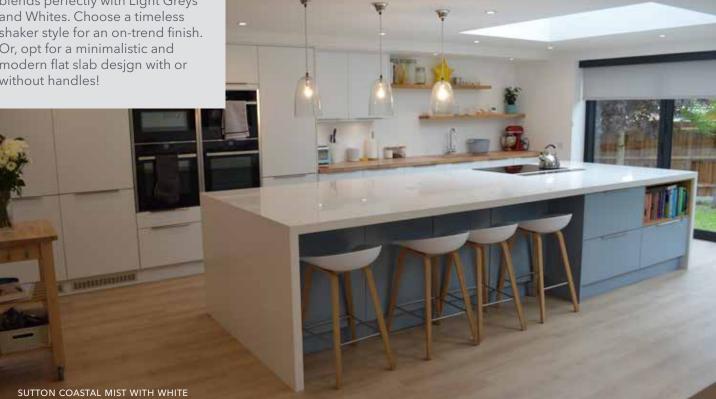

#### Light Blue accents for grey kitchens

Light Blue kitchens can bring a fresh, coastal appeal to a kitchen design. Our Coastal Mist finish blends perfectly with Light Greys and Whites. Choose a timeless shaker style for an on-trend finish. Or, opt for a minimalistic and modern flat slab desjgn with or without handles!