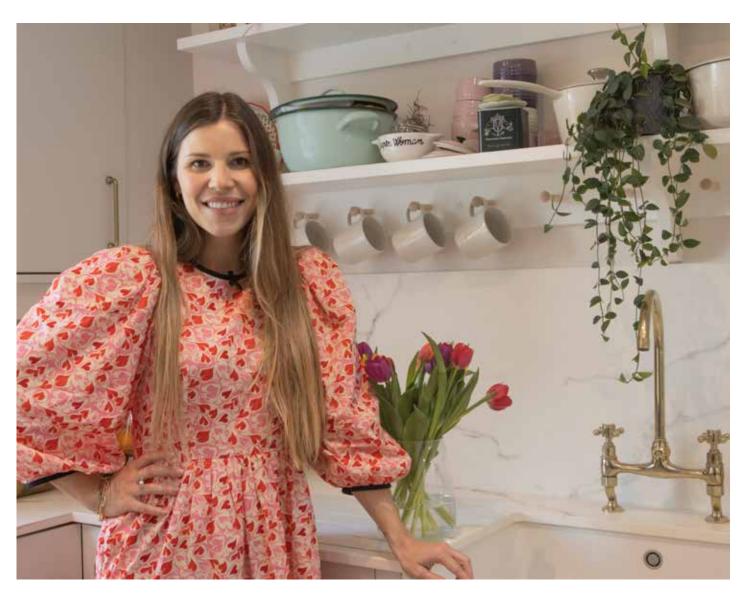

#### The design process

Ollie showed Manon our selection of stunning light grey finishes, perfect for lightening up the small kitchen. Manon opted for our modern kitchen range Sutton in our stunning Scots Grey finish.

Beautifully classic brushed gold handles and a gold tap were incorporated into the design to create the traditional feel that Manon was seeking. In addition, open shelving was added above the sink area to enhance the traditional look and simultaneously open up the space.

#### The outcome

The combination of open shelving, gold features and flat slab doors has created a beautifully bright space that's both modern and traditional.

We love how Manon's used her open shelving to put her stamp on the design of her small kitchen. Beautiful colourful baking equipment sits on the shelves creating an eye-catching display.