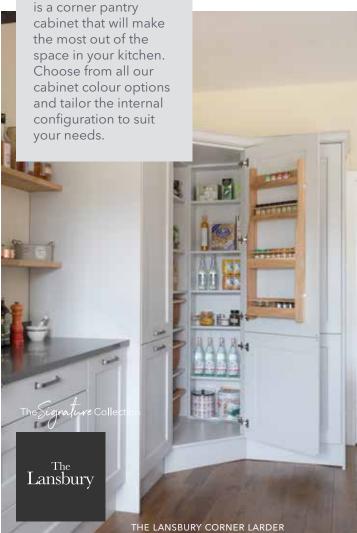

#### Corner Larder

A twist on the classic pantry, The Lansbury is a corner pantry cabinet that will make the most out of the space in your kitchen. Choose from all our and tailor the internal configuration to suit your needs.