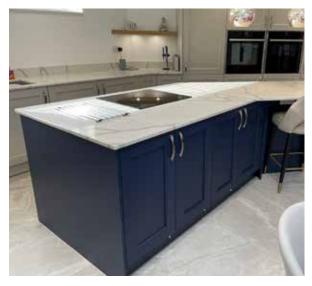

# Blue accents for grey kitchens

When it comes to accent colours for grey kitchens, blue is a firm favourite with our customers. But, don't be fooled. Blue accents are far from a fad, and we have no doubt this colour combination will stand the test of time.