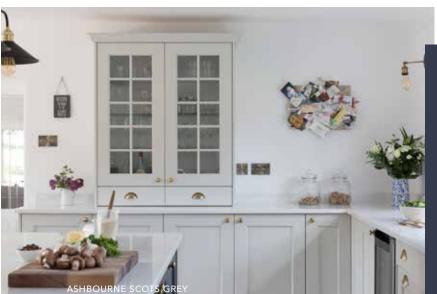

#### Glass doors

Cabinets with glass front doors make an elegant addition to traditional shaker kitchens and allow you to showcase beautiful crockery and kitchenware.

You probably won't want to have glass fronts on every cabinet, but glass doors look beautiful when combined with other door styles and help break up the uniformity of other kitchen cabinets.