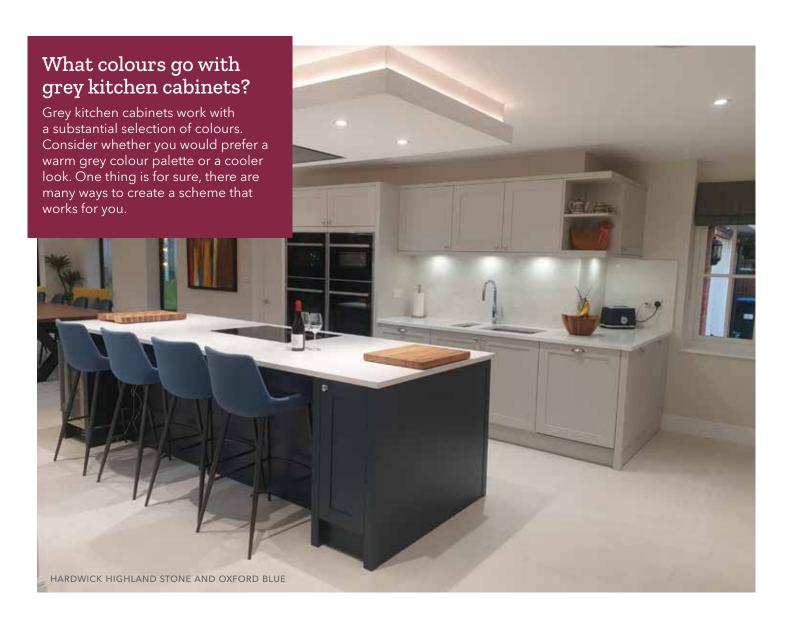

# Accent Colours for Grey Kitchens

Whether used daringly or subtly, these accent colours for grey kitchens will help you create a scheme that reflects your style and personality.

# Blue accents for grey kitchens

When it comes to accent colours for grey kitchens, blue is a firm favourite with our customers. But, don't be fooled. Blue accents are far from a fad, and we have no doubt this colour combination will stand the test of time.