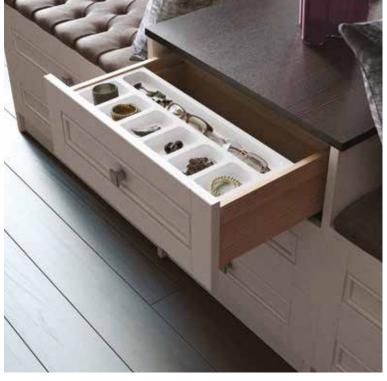

### Everything in its place

Rather than piling everything into one cupboard and having to move items before you reach what you actually need, opt for a space that you can subdivide. This way you can make sure every item has a home.

#### Don't forget your accessories

Accessories always need a perfect space to be stored safe and sound, so why not include some dividers to neatly display your favourites.