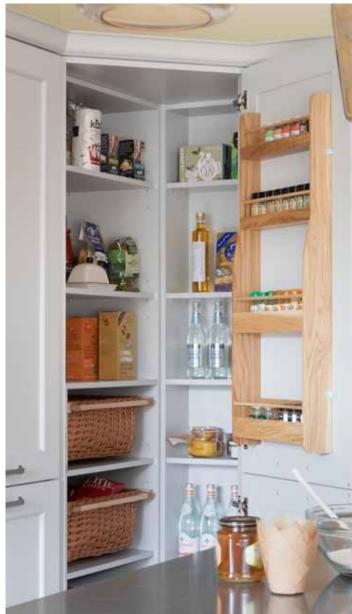

When it comes to kitchen cabinets, corners can be tricky. Luckily, we have the solution. Our kitchen cabinets can be designed to fit perfectly into otherwise wasted corner spaces. If you want a walkin kitchen pantry cabinet but don't have the space, a corner pantry is the next best thing!

#### Corner Larder

A twist on the classic pantry, The Lansbury is a corner pantry cabinet that will make the most out of the space in your kitchen. Choose from all our and tailor the internal configuration to suit your needs.