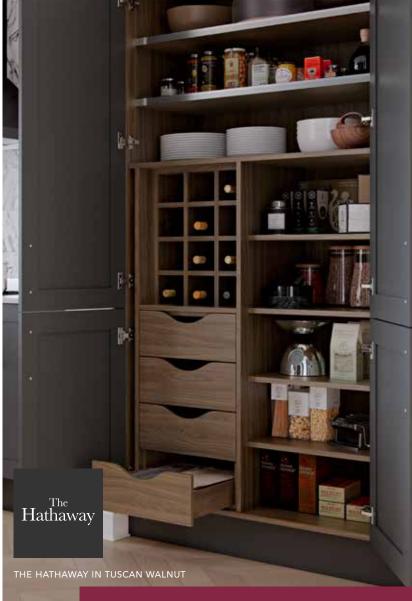

#### Organised kitchen cabinets

The kitchen pantry cabinet is the perfect choice for households that love an organised home. Our kitchen pantry, The Hathaway can be personalised to your every need and a beautiful way to bring a bespoke touch to a traditional kitchen.

When it comes to kitchen cabinets, corners can be tricky. Luckily, we have the solution. Our kitchen cabinets can be designed to fit perfectly into otherwise wasted corner spaces. If you want a walkin kitchen pantry cabinet but don't have the space, a corner pantry is the next best thing!