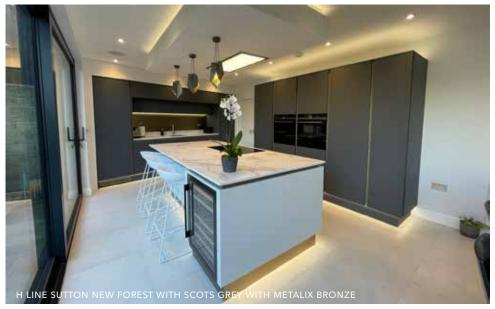

# Blue accents for grey kitchens

When it comes to accent colours for grey kitchens, blue is a firm favourite with our customers. But, don't be fooled. Blue accents are far from a fad, and we have no doubt this colour combination will stand the test of time.