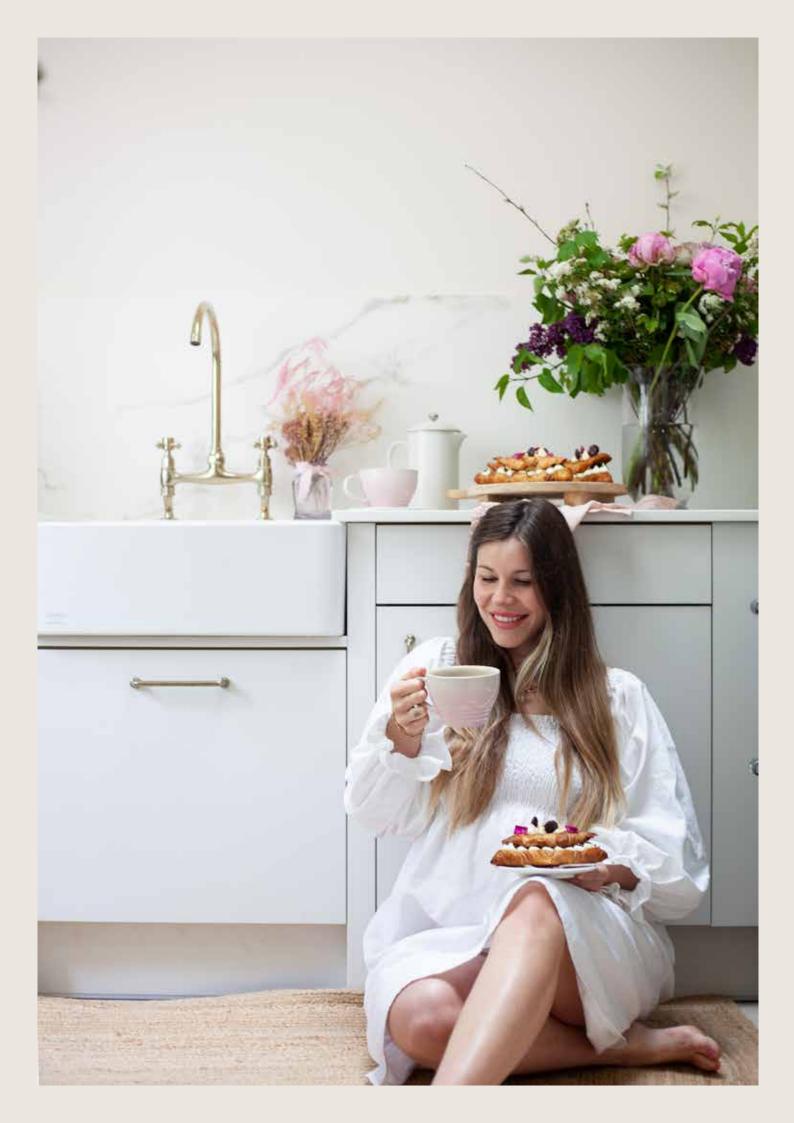

#### Small kitchen ideas with Bake Off star Manon

The kitchen plays a significant part in day-to-day lives, especially for Manon Legreve.

Since appearing on The Great British Bake Off, Manon has spent her days baking delicious treats and creating recipe videos in her beautiful London home.

Unfortunately, the design of her small kitchen made creating baking content feel like a chore. Manon described the kitchen as dark, gloomy and lacking practicality.

So, the hunt for Manon's new kitchen began. Manon met with Esher kitchen designer Oliver Willcox who immediately provided Manon with an array of small kitchen ideas to improve her space.

#### The design process

Ollie showed Manon our selection of stunning light grey finishes, perfect for lightening up the small kitchen. Manon opted for our modern kitchen range Sutton in our stunning Scots Grey finish.

#### The outcome

The combination of open shelving, gold features and flat slab doors has created a beautifully bright space that's both modern and traditional.

We love how Manon's used her open shelving to put her stamp on the design of her small kitchen. Beautiful colourful baking equipment sits on the shelves creating an eye-catching display.

The smooth, wrapped finish of the Sutton doors require little maintenance, which is perfect for a busy baking environment.

Manon continues to created mouth-watering baking content on her Instagram page.