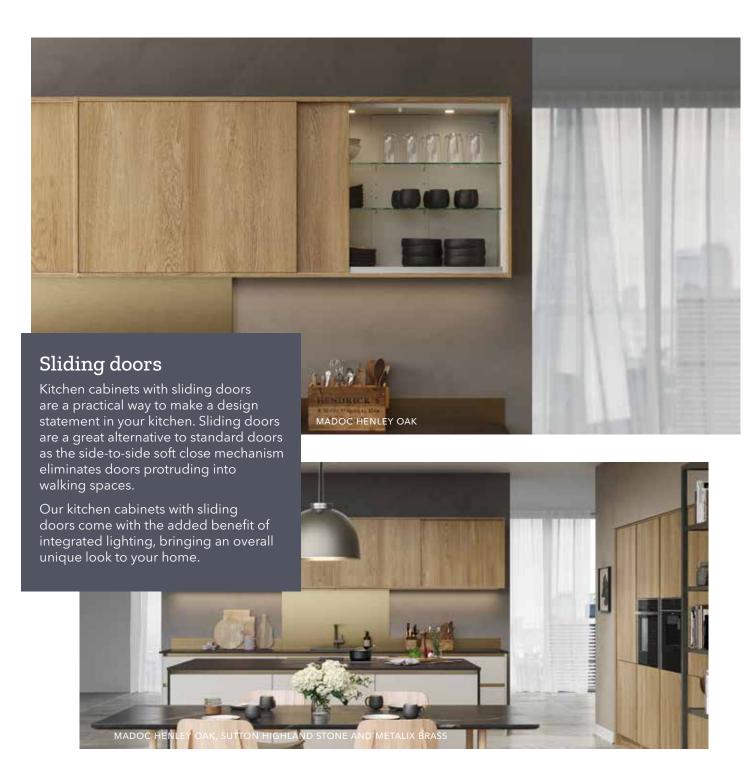

#### Bifold doors

Kitchen cabinets with bi-fold doors look great in any kitchen, particularly in kitchens where there is limited space for doors to open into.

The design of bifold doors consists of fastened panels and hinges that allow the door to collapse and expand in a single motion, taking minimal walking space.

# Lansbury THE LANSBURY IN PORTLAND OAK