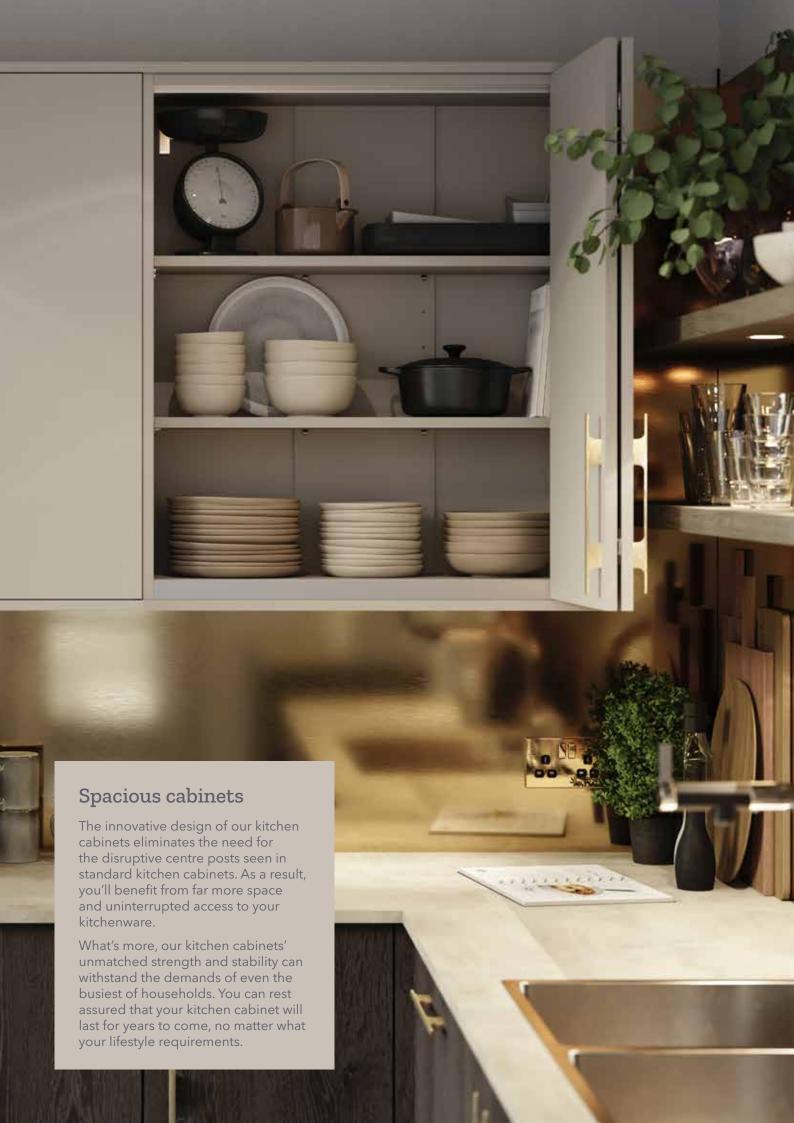

#### Organised kitchen cabinets

The kitchen pantry cabinet is the perfect choice for households that love an organised home. Our kitchen pantry, The Hathaway can be personalised to your every need and a beautiful way to bring a bespoke touch to a traditional kitchen.

When it comes to kitchen cabinets, corners can be tricky. Luckily, we have the solution. Our kitchen cabinets can be designed to fit perfectly into otherwise wasted corner spaces. If you want a walkin kitchen pantry cabinet but don't have the space, a corner pantry is the next best thing!