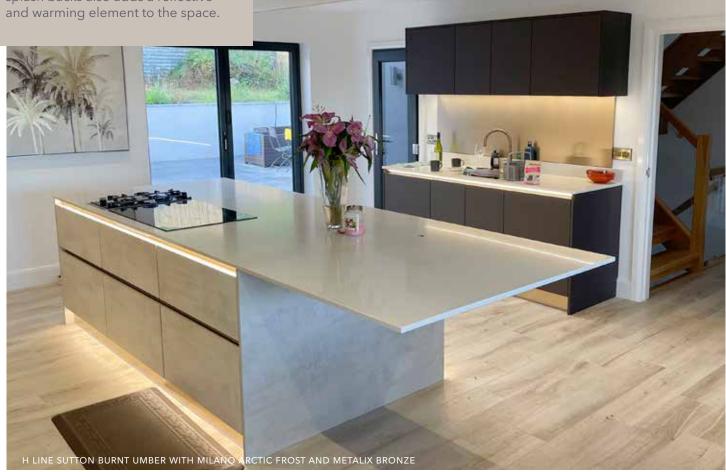

# Classic wood accents for grey kitchens

Using the kitchen's storage features is a perfect opportunity to incorporate luxurious wood accents, including Tuscan Walnut crate drawers, wine storage and an open drinks cabinet.