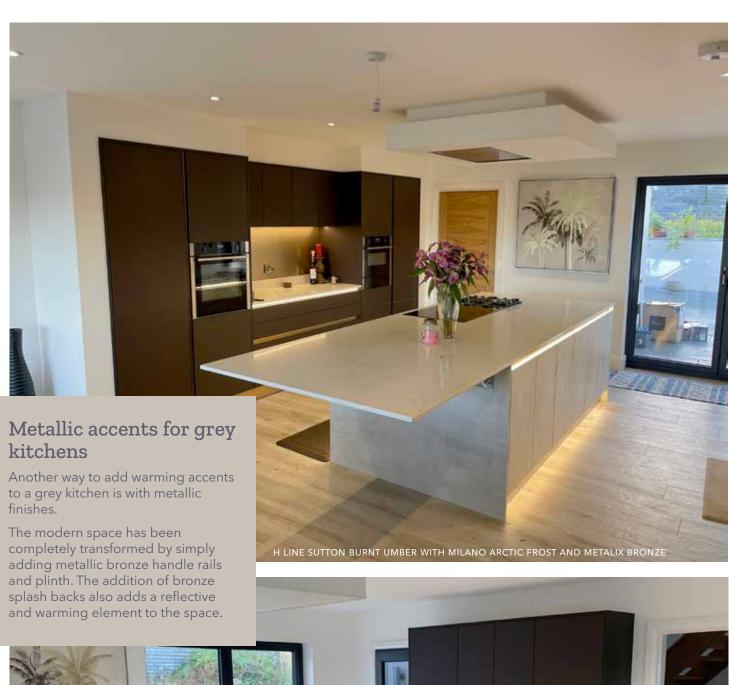

# Classic wood accents for grey kitchens

Using the kitchen's storage features is a perfect opportunity to incorporate luxurious wood accents, including Tuscan Walnut crate drawers, wine storage and an open drinks cabinet.