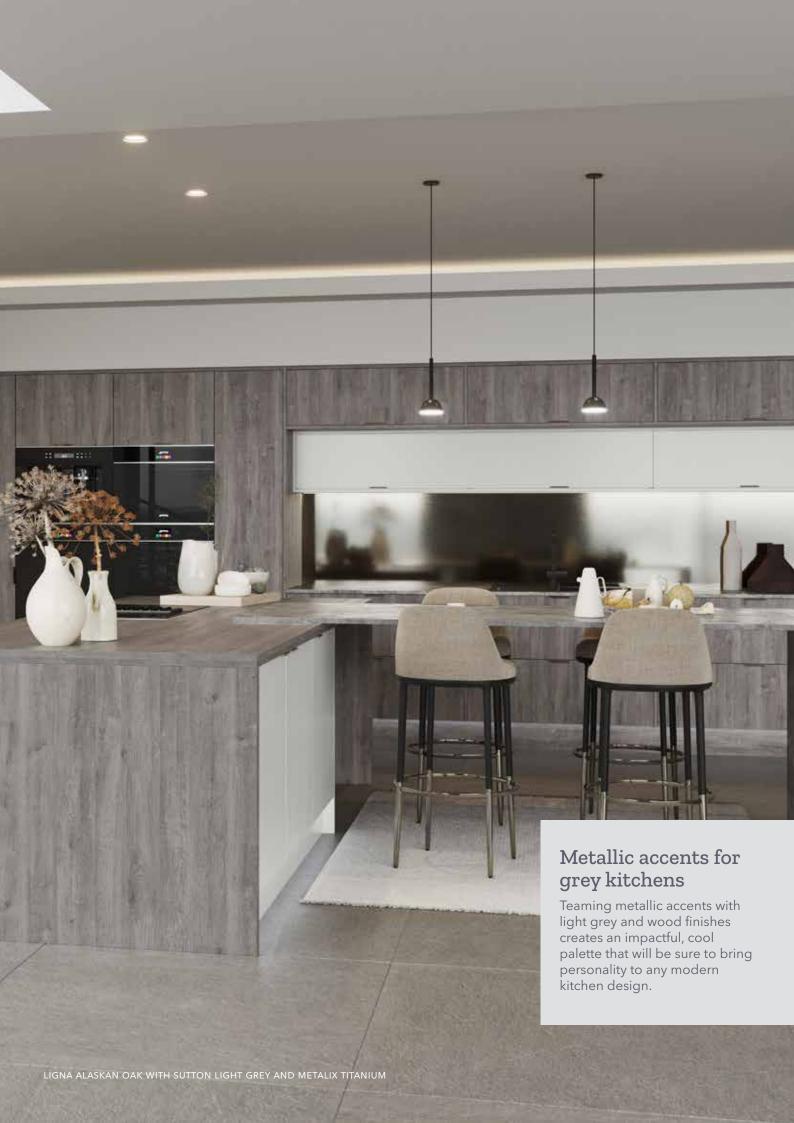

# Blue accents for grey kitchens

When it comes to accent colours for grey kitchens, blue is a firm favourite with our customers. But, don't be fooled. Blue accents are far from a fad, and we have no doubt this colour combination will stand the test of time.