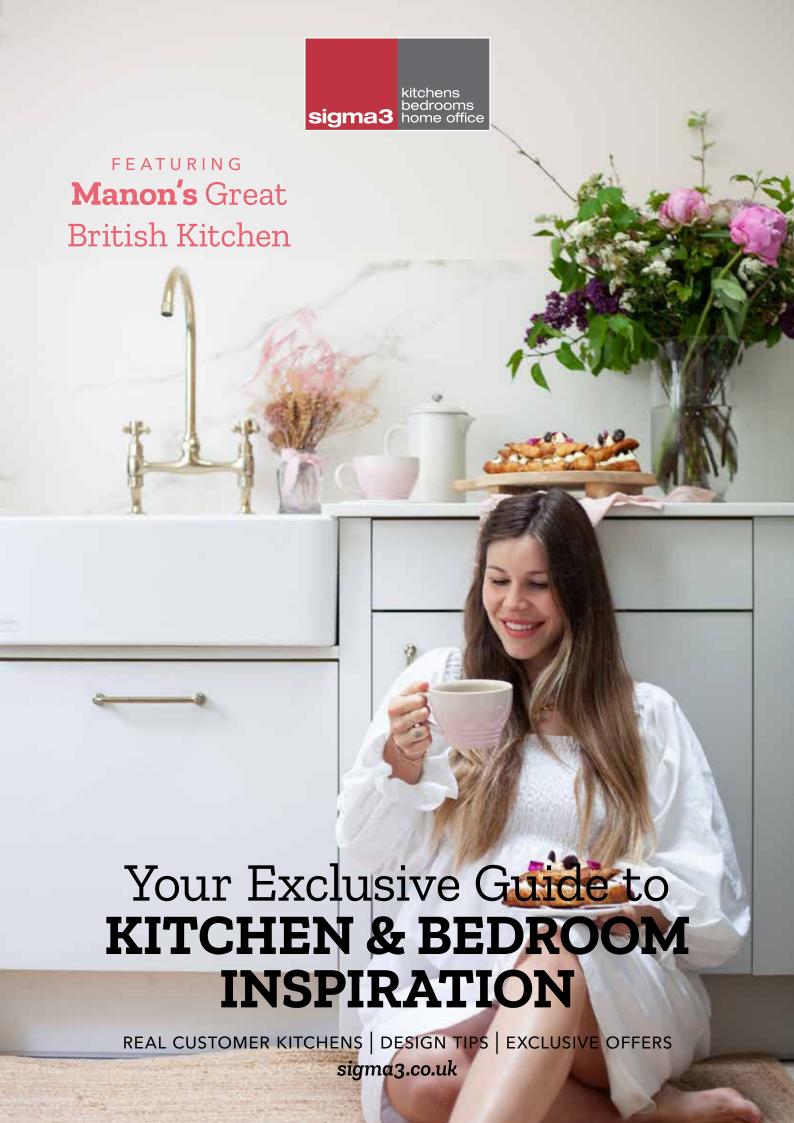

#### In this issue...

- Accent colours for grey kitchens, made simple Whether used daringly or subtly, these accent colours for grey kitchens will help you create a scheme that reflects your style and personality.
- 8 Everything you need to know about styles of cabinets
  When it comes to kitchen cabinets, there are options galore
- 12 Manon's Great British
  Kitchen
  Small kitchen ideas with The
  Great British Bake Off star,
  Manon Lagreve!

#### Small kitchen ideas with Bake Off star Manon

The kitchen plays a significant part in day-to-day lives, especially for Manon Legreve.

Since appearing on The Great British Bake Off, Manon has spent her days baking delicious treats and creating recipe videos in her beautiful London home.

Unfortunately, the design of her small kitchen made creating baking content feel like a chore. Manon described the kitchen as dark, gloomy and lacking practicality.

So, the hunt for Manon's new kitchen began. Manon met with Esher kitchen designer Oliver Willcox who immediately provided Manon with an array of small kitchen ideas to improve her space.