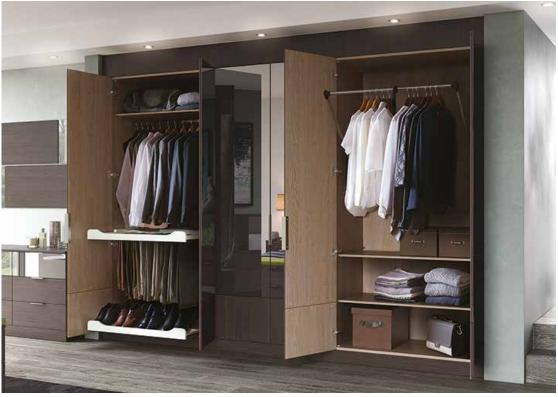

# Organise your perfect FITTED BEDROOM

Sort out your beloved bedroom with these easy ways to conquer the clutter.

### Everything in its place

Rather than piling everything into one cupboard and having to move items before you reach what you actually need, opt for a space that you can subdivide. This way you can make sure every item has a home.

# Perfectly organised storage

If you like to see everything in its place when you open your wardrobe door, then our range of accessories will suit you. Choose from slide out shoe racks, counter balanced hanging rails, pull-out racks and even glamour units!