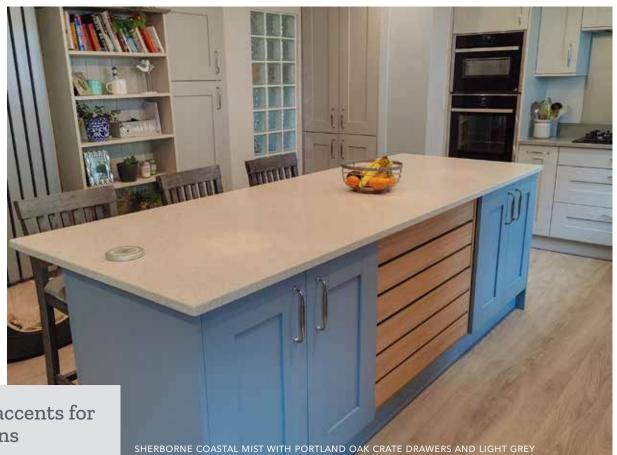

#### Light Blue accents for grey kitchens

Light Blue kitchens can bring a fresh, coastal appeal to a kitchen design. Our Coastal Mist finish blends perfectly with Light Greys and Whites. Choose a timeless shaker style for an on-trend finish. Or, opt for a minimalistic and modern flat slab desjgn with or without handles!