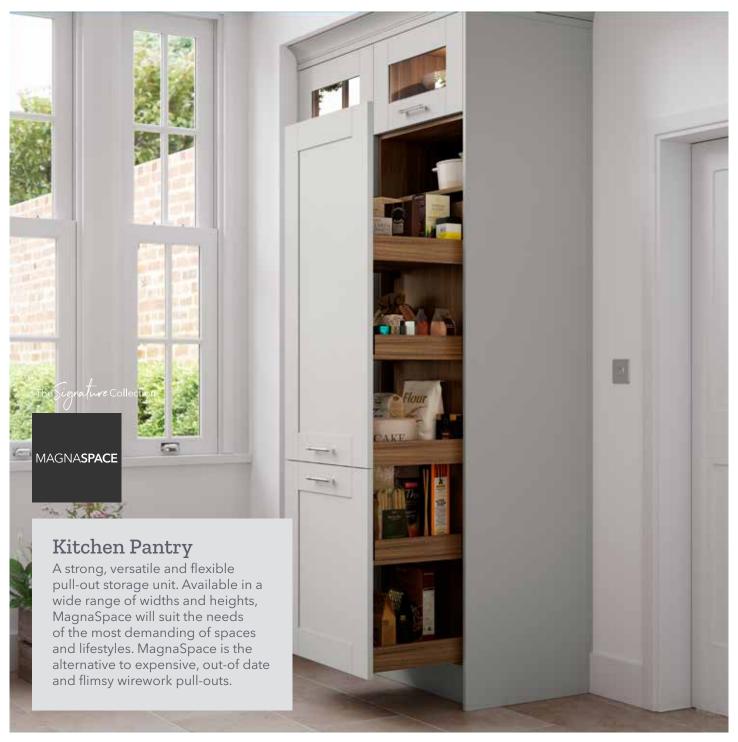

#### Organised kitchen cabinets

The kitchen pantry cabinet is the perfect choice for households that love an organised home. Our kitchen pantry, The Hathaway can be personalised to your every need and a beautiful way to bring a bespoke touch to a traditional kitchen.

When it comes to kitchen cabinets, corners can be tricky. Luckily, we have the solution. Our kitchen cabinets can be designed to fit perfectly into otherwise wasted corner spaces. If you want a walkin kitchen pantry cabinet but don't have the space, a corner pantry is the next best thing!