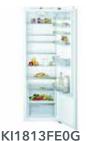

# 20% OFF SELECTED STOCK APPLIANCES

WAS £1,007

WAS £1,007 NOW £806 SAVING £201

RIF1796

WAS £716 NOW £573 SAVING £143

LANE-60-SS WAS £428

NOW £343 SAVING £86

GI7813EF0G

WAS £1,039 NOW £832 SAVING £207

**RIL1796** 

WAS £699 NOW £559 SAVING £140

T48FD23X2

WAS £857 NOW £685 SAVING £171

KI1812SF0G

WAS £838 NOW £670 SAVING £168

RI7306