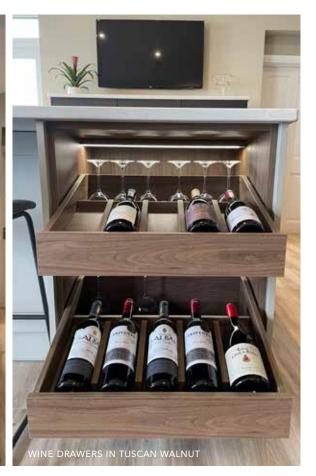

# Classic wood accents for grey kitchens

Using the kitchen's storage features is a perfect opportunity to incorporate luxurious wood accents, including Tuscan Walnut crate drawers, wine storage and an open drinks cabinet.