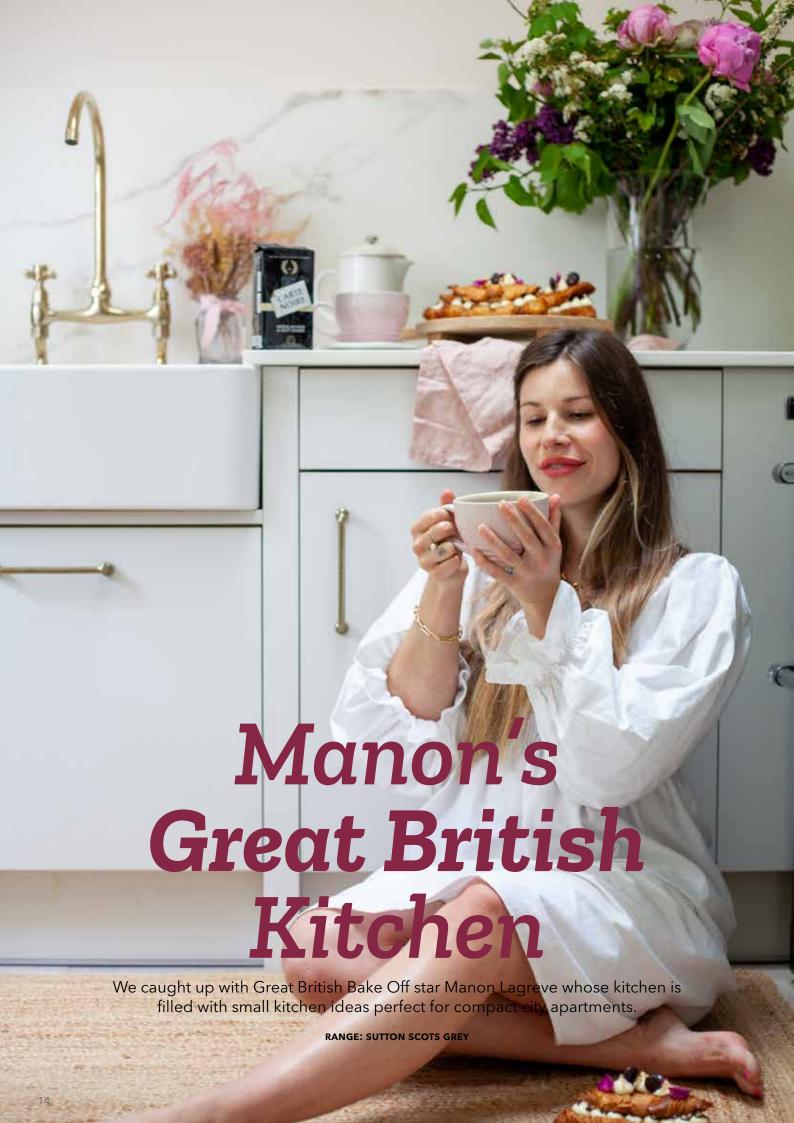

# "The kitchen is such an important part of my life and home"

#### Small kitchen ideas with Bake Off star Manon

The kitchen plays a significant part in day-to-day lives, especially for Manon Legreve.

Since appearing on The Great British Bake Off, Manon has spent her days baking delicious treats and creating recipe videos in her beautiful London home.

Unfortunately, the design of her small kitchen made creating baking content feel like a chore. Manon described the kitchen as dark, gloomy and lacking practicality.

So, the hunt for Manon's new kitchen began. Manon met with Esher kitchen designer Oliver Willcox who immediately provided Manon with an array of small kitchen ideas to improve her space.

#### The design process

Ollie showed Manon our selection of stunning light grey finishes, perfect for lightening up the small kitchen. Manon opted for our modern kitchen range Sutton in our stunning Scots Grey finish.

Beautifully classic brushed gold handles and a gold tap were incorporated into the design to create the traditional feel that Manon was seeking. In addition, open shelving was added above the sink area to enhance the traditional look and simultaneously open up the space.

#### The outcome

The combination of open shelving, gold features and flat slab doors has created a beautifully bright space that's both modern and traditional.

We love how Manon's used her open shelving to put her stamp on the design of her small kitchen. Beautiful colourful baking equipment sits on the shelves creating an eye-catching display.

The smooth, wrapped finish of the Sutton doors require little maintenance, which is perfect for a busy baking environment.

Manon continues to created mouth-watering baking content on her Instagram page.