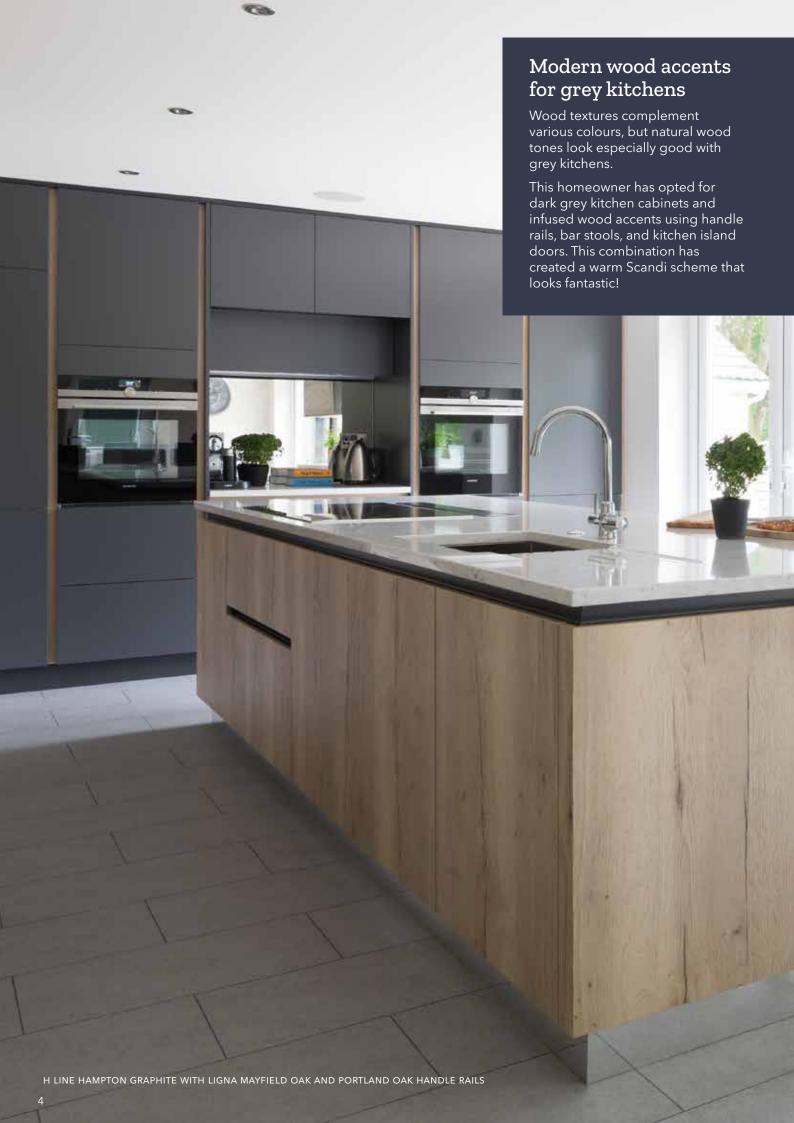

# Classic wood accents for grey kitchens

Using the kitchen's storage features is a perfect opportunity to incorporate luxurious wood accents, including Tuscan Walnut crate drawers, wine storage and an open drinks cabinet.