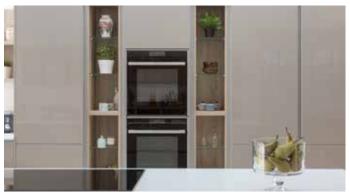

#### Corner Larder

A twist on the classic pantry, The Lansbury is a corner pantry cabinet that will make the most out of the space in your kitchen. Choose from all our and tailor the internal configuration to suit your needs.