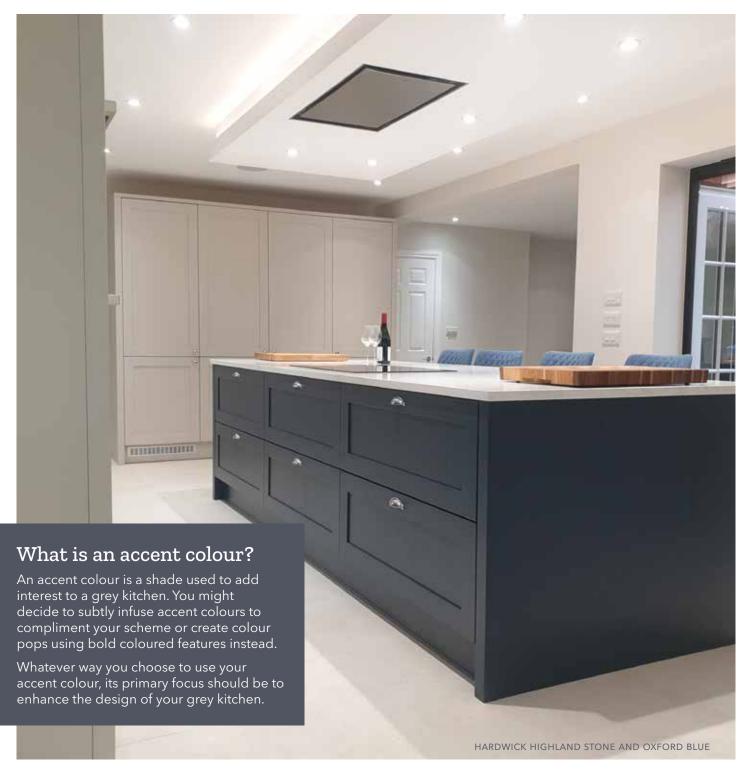

# Accent Colours for Grey Kitchens

Whether used daringly or subtly, these accent colours for grey kitchens will help you create a scheme that reflects your style and personality.

# Blue accents for grey kitchens

When it comes to accent colours for grey kitchens, blue is a firm favourite with our customers. But, don't be fooled. Blue accents are far from a fad, and we have no doubt this colour combination will stand the test of time.