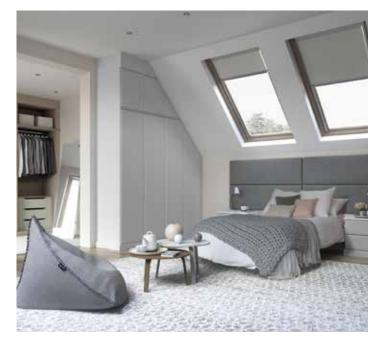

# Organise your perfect FITTED BEDROOM

Sort out your beloved bedroom with these easy ways to conquer the clutter.

### Everything in its place

Rather than piling everything into one cupboard and having to move items before you reach what you actually need, opt for a space that you can subdivide. This way you can make sure every item has a home.

#### Don't forget your accessories

Accessories always need a perfect space to be stored safe and sound, so why not include some dividers to neatly display your favourites.

#### Declutter the window

Increasing natural daylight is key when you want to give the illusion of space. Replacing curtains for blinds or shutters will also let in maximum daylight.

way to make the room look bigger and still keep a