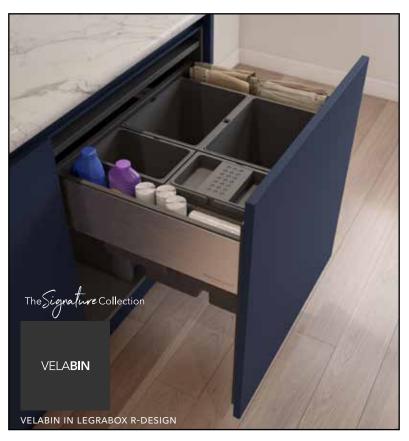

The VelaBin is sure to make light work of your kitchen waste. Featuring an efficient carbon bio filter lid that

blocks any unwanted scents from escaping. Available in a wide range of sizes and a stylish selection of colours, your kitchen bin needn't be boring.