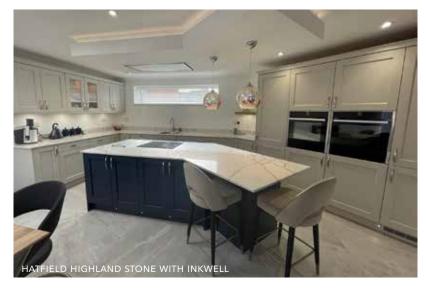

# Blue accents for grey kitchens

When it comes to accent colours for grey kitchens, blue is a firm favourite with our customers. But, don't be fooled. Blue accents are far from a fad, and we have no doubt this colour combination will stand the test of time.