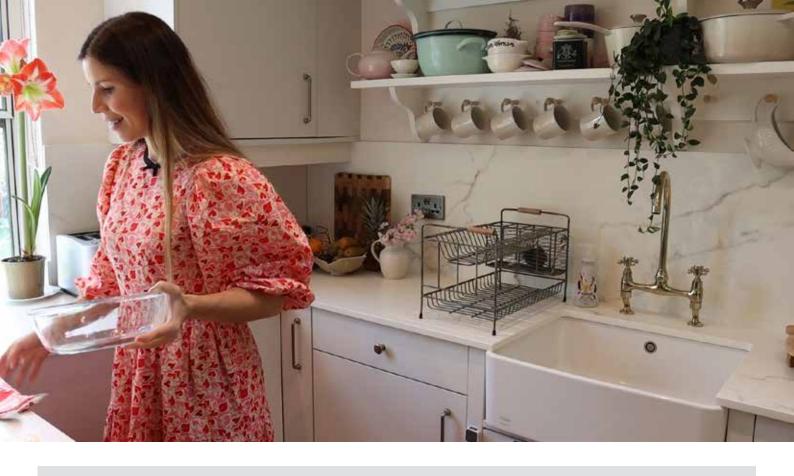

Beautifully classic brushed gold handles and a gold tap were incorporated into the design to create the traditional feel that Manon was seeking. In addition, open shelving was added above the sink area to enhance the traditional look and simultaneously open up the space.

#### The outcome

The combination of open shelving, gold features and flat slab doors has created a beautifully bright space that's both modern and traditional.

We love how Manon's used her open shelving to put her stamp on the design of her small kitchen. Beautiful colourful baking equipment sits on the shelves creating an eye-catching display.