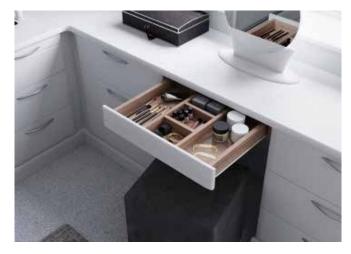

# Storage Perfection

When starting your new kitchen journey, it is vital to think about how you will use the space and the look you want to achieve. This will determine the storage features that will make using your new kitchen a complete breeze. Here are some of our favourites...

#### Corner Larder

A twist on the classic pantry, The Lansbury is a corner pantry cabinet that will make the most out of the space in your kitchen. Choose from all our and tailor the internal configuration to suit your needs.