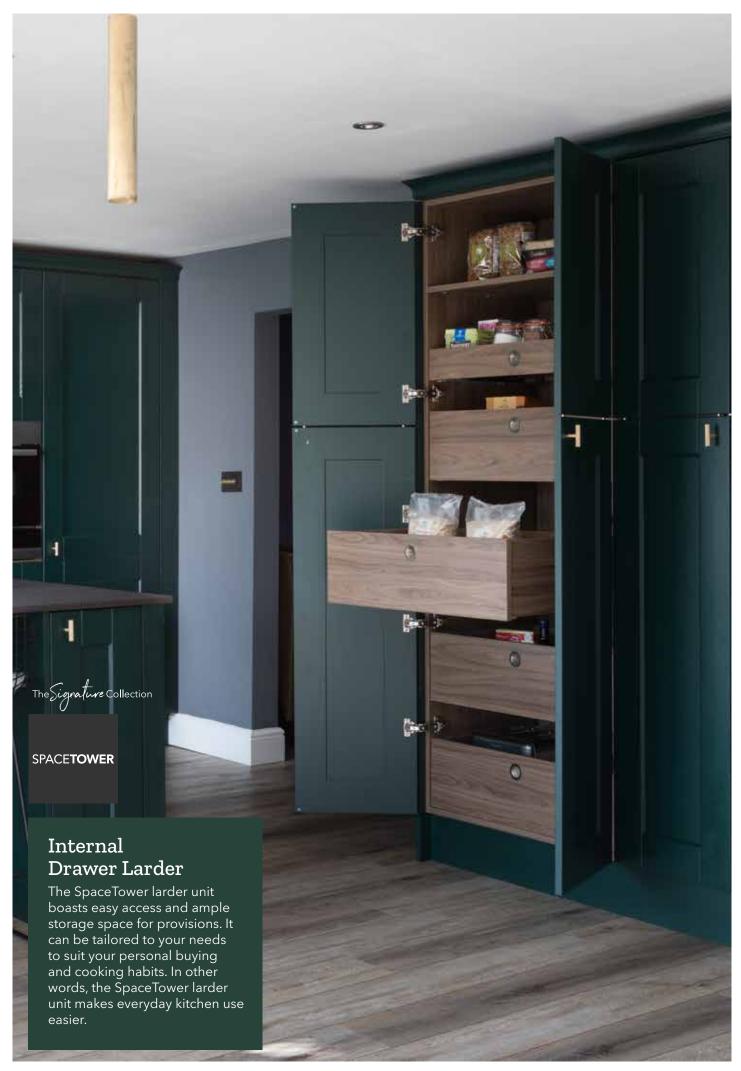

#### Corner Larder

A twist on the classic pantry, The Lansbury is a corner pantry cabinet that will make the most out of the space in your kitchen. Choose from all our and tailor the internal configuration to suit your needs.