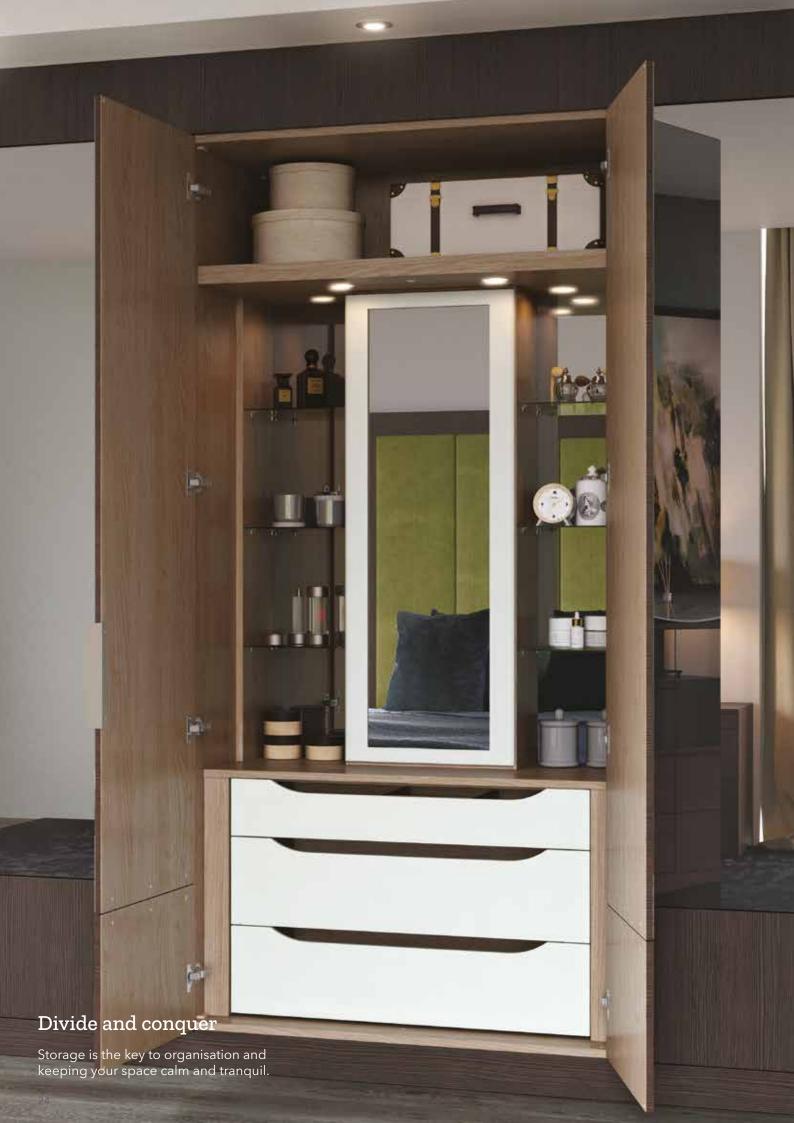

# Organise your perfect FITTED BEDROOM

Sort out your beloved bedroom with these easy ways to conquer the clutter.

### Everything in its place

Rather than piling everything into one cupboard and having to move items before you reach what you actually need, opt for a space that you can subdivide. This way you can make sure every item has a home.

#### Don't forget your accessories

Accessories always need a perfect space to be stored safe and sound, so why not include some dividers to neatly display your favourites.