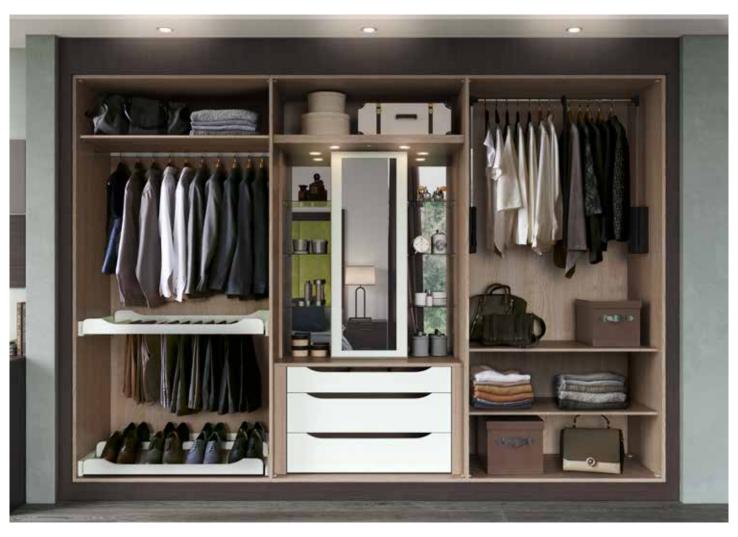

# Organise your perfect FITTED BEDROOM

Sort out your beloved bedroom with these easy ways to conquer the clutter.

### Everything in its place

Rather than piling everything into one cupboard and having to move items before you reach what you actually need, opt for a space that you can subdivide. This way you can make sure every item has a home.

# Perfectly organised storage

If you like to see everything in its place when you open your wardrobe door, then our range of accessories will suit you. Choose from slide out shoe racks, counter balanced hanging rails, pull-out racks and even glamour units!