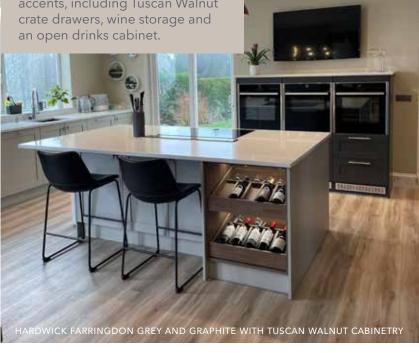

# Classic wood accents for grey kitchens

Using the kitchen's storage features is a perfect opportunity to incorporate luxurious wood accents, including Tuscan Walnut crate drawers, wine storage and an open drinks cabinet.