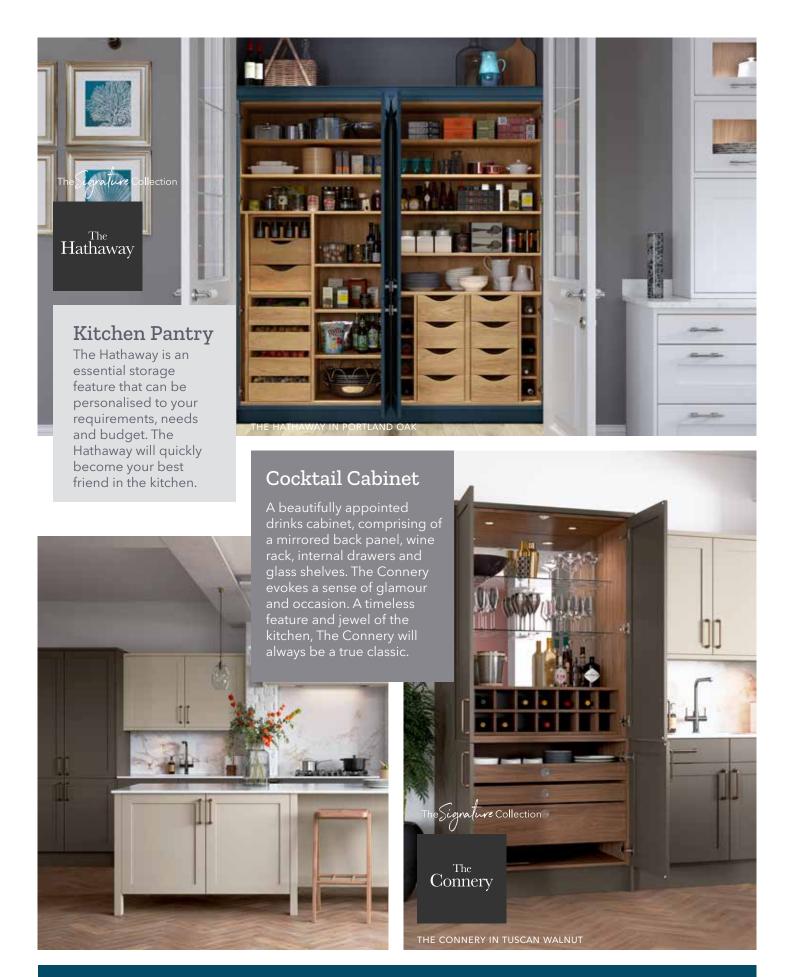

#### Organised kitchen cabinets

The kitchen pantry cabinet is the perfect choice for households that love an organised home. Our kitchen pantry, The Hathaway can be personalised to your every need and a beautiful way to bring a bespoke touch to a traditional kitchen.

When it comes to kitchen cabinets, corners can be tricky. Luckily, we have the solution. Our kitchen cabinets can be designed to fit perfectly into otherwise wasted corner spaces. If you want a walkin kitchen pantry cabinet but don't have the space, a corner pantry is the next best thing!