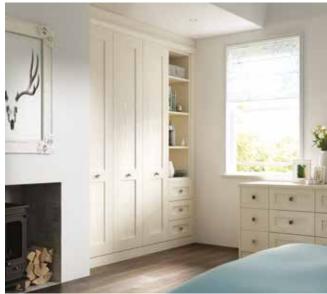

# Organise your perfect FITTED BEDROOM

Sort out your beloved bedroom with these easy ways to conquer the clutter.

### Everything in its place

Rather than piling everything into one cupboard and having to move items before you reach what you actually need, opt for a space that you can subdivide. This way you can make sure every item has a home.

# Perfectly organised storage

If you like to see everything in its place when you open your wardrobe door, then our range of accessories will suit you. Choose from slide out shoe racks, counter balanced hanging rails, pull-out racks and even glamour units!