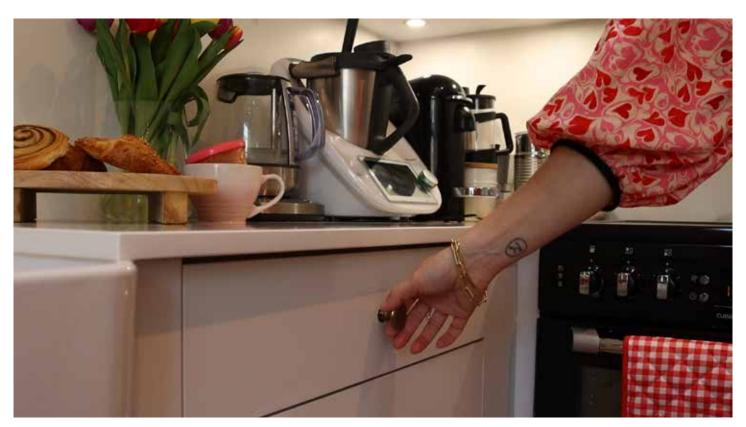

# Storage Perfection

When starting your new kitchen journey, it is vital to think about how you will use the space and the look you want to achieve. This will determine the storage features that will make using your new kitchen a complete breeze. Here are some of our favourites...

Pull-out storage features were incorporated into the design to make the most of otherwise wasted corner cabinet space.