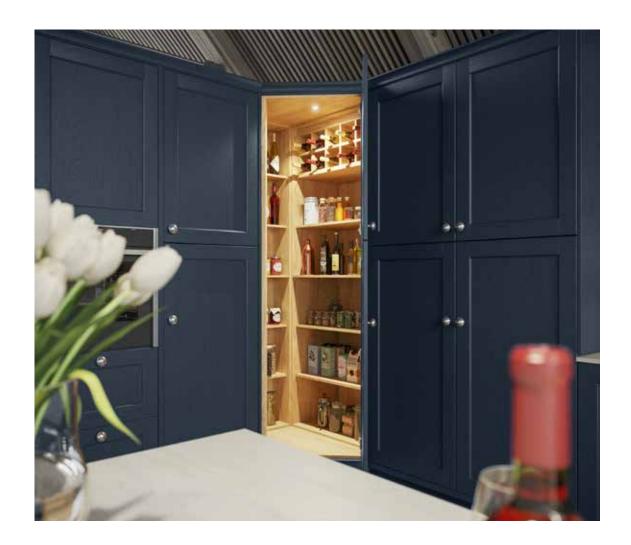

#### Corner Larder

A twist on the classic pantry, The Lansbury is a corner pantry cabinet that will make the most out of the space in your kitchen. Choose from all our and tailor the internal configuration to suit your needs.

When it comes to kitchen cabinets, corners can be tricky. Luckily, we have the solution. Our kitchen cabinets can be designed to fit perfectly into otherwise wasted corner spaces. If you want a walkin kitchen pantry cabinet but don't have the space, a corner pantry is the next best thing!