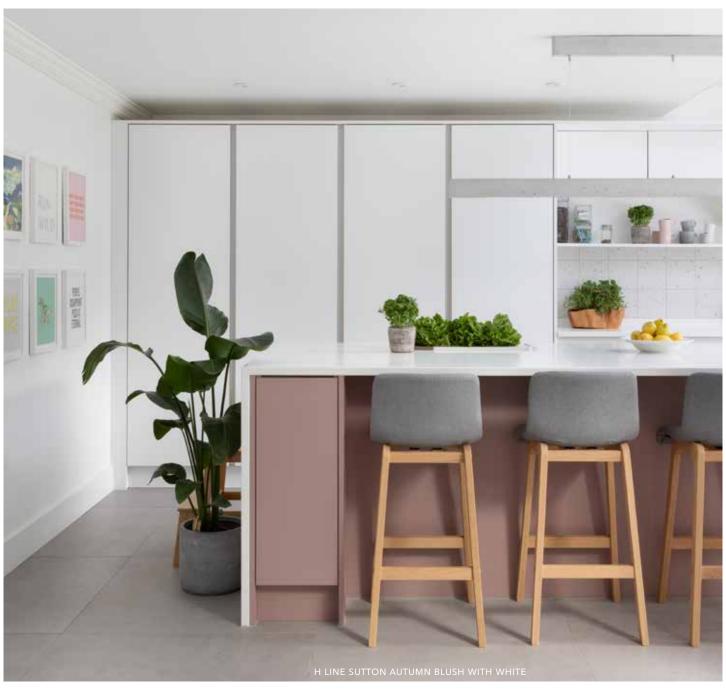

### Pink accents for grey kitchens

Pink may seem like a bold choice for some, but pink can create a delicate, soothing effect when paired with grey kitchen cabinets.

Our Autumn Blush finish has been used sparingly, only featuring on the kitchen island. However, the grey kitchen cabinets provide a neutral backdrop allowing the pink kitchen island to pop, and it looks fantastic!

If you love pink but are worried about having kitchen cabinets, you can inject pink accents into your scheme using features that can be easily changed, such as splash backs or appliances.