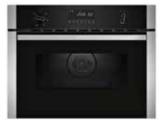

# 20% off selected appliances\*

C17MR02N0B WAS £1,009 NOW £807

SAVING £202

C1AMG84N0B

WAS £687

NOW £550

SAVING £137

N17HH10N0B WAS £464 NOW £371 SAVING £93