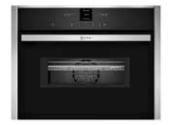

# 20% off selected appliances\*

C17MR02N0B WAS £1,009 NOW £807

SAVING £202

C1AMG84N0B

WAS £687

NOW £550

SAVING £137

N17HH10N0B WAS £464 NOW £371 SAVING £93