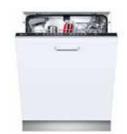

# 20% off selected appliances\*

C17MR02N0B WAS £1,009 NOW £807

SAVING £202

C1AMG84N0B

WAS £687

NOW £550

SAVING £137

N17HH10N0B WAS £464 NOW £371 SAVING £93