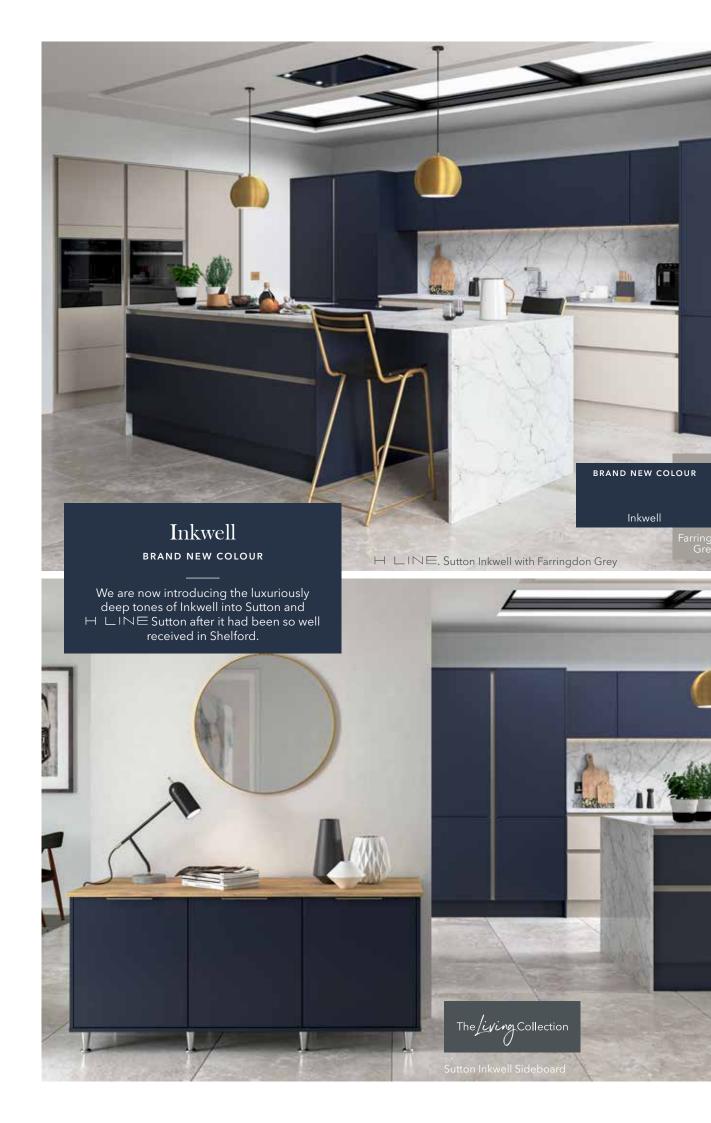

# MASTERCLASS®

kitchens bedrooms home office

sigma3

AD DATE

U

0.01

### NEW and NOTEWORTHY!

NEW COLOURS, FINISHES AND ACCESSORIES

#### Hunter Green BRAND NEW COLOUR

A beautiful, rich and opulent dark green painted colour available in all Painted ranges; Hampton, Roma, Marlborough, Ashbourne, Carnegie, Hardwick, Sherborne and Solva. Also available in ー レルモHampton and ー レルモ handle rail options.

51

6 4

100 1-5

-

100

- P

BRAND NEW COLOUR

Hunter Green

100



100 00

## Wisteria

A whimsical and appealing painted colour available in all Painted ranges; Hampton, Roma, Marlborough, Ashbourne, Carnegie, Hardwick, Sherborne and Solva. Also available in ー レルビHampton and ー レルE handle rail options.

4119

dwick Wisteria, Mulberry and Light G







#### Solva Natural Oak



To find out more, please visit: sigma3.co.uk/new