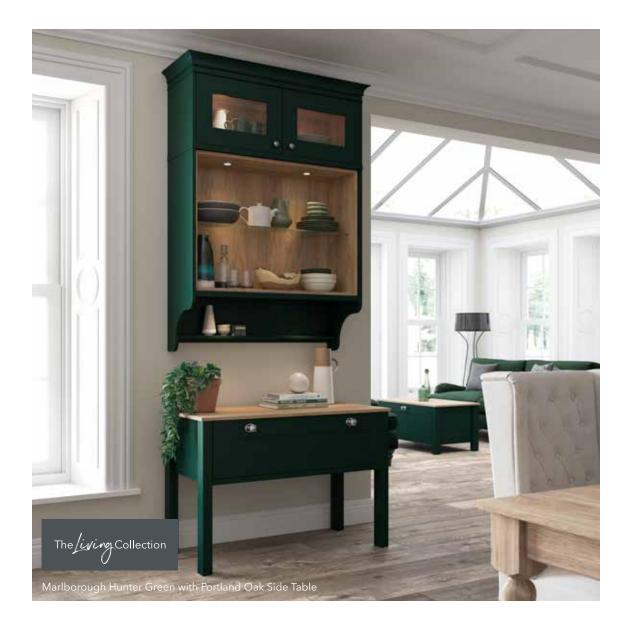

#### Hunter Green BRAND NEW COLOUR

A beautiful, rich and opulent dark green painted colour available in all Painted ranges; Hampton, Roma, Marlborough, Ashbourne, Carnegie, Hardwick, Sherborne and Solva. Also available in ー レルモHampton and ー レルモ handle rail options.