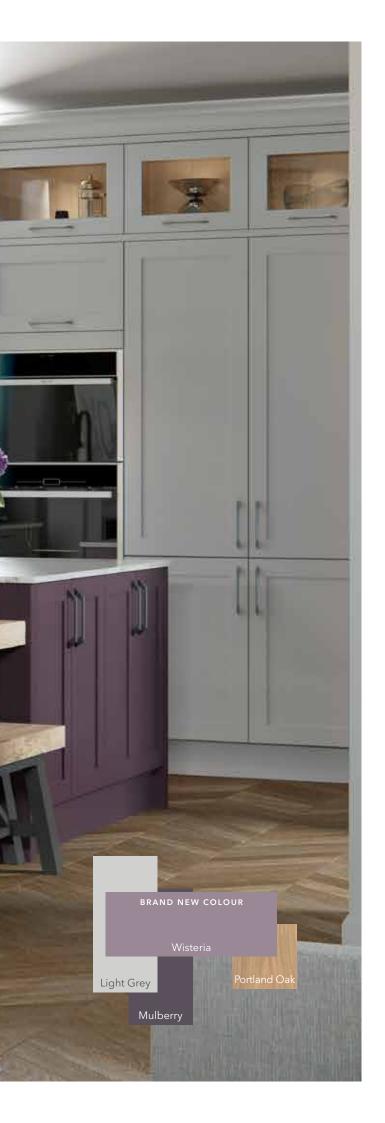

## Wisteria

A whimsical and appealing painted colour available in all Painted ranges; Hampton, Roma, Marlborough, Ashbourne, Carnegie, Hardwick, Sherborne and Solva. Also available in ー レルビHampton and ー レルE handle rail options.

4119

dwick Wisteria, Mulberry and Light G