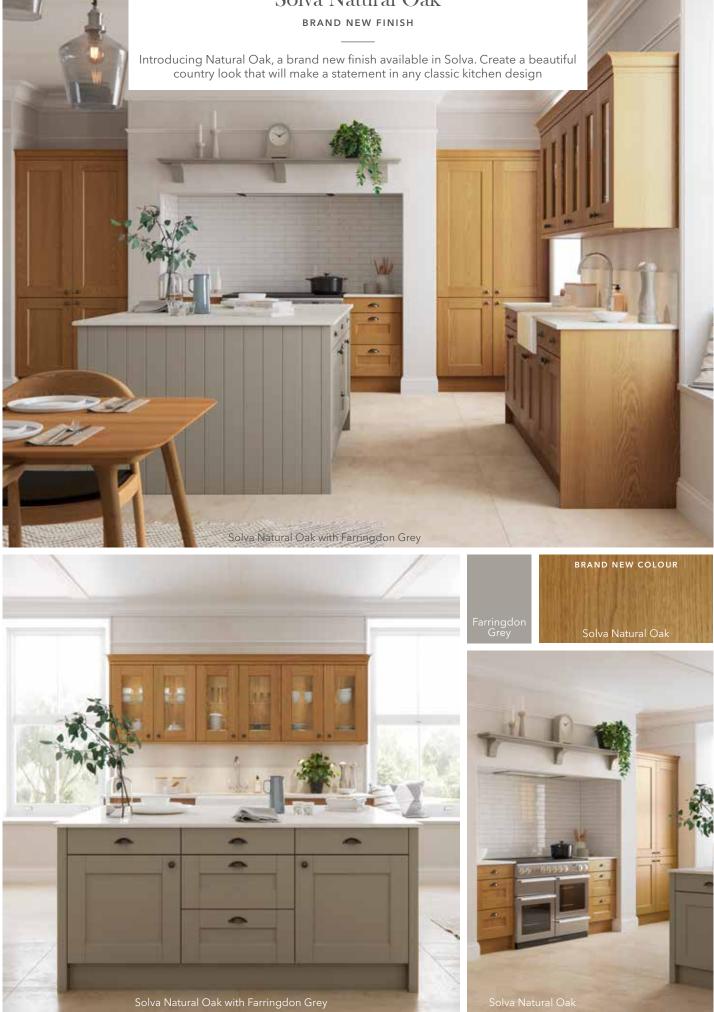

# MASTERCLASS®

kitchens bedrooms home office

sigma3

AD DATE

U

0.01

### NEW and NOTEWORTHY!

NEW COLOURS, FINISHES AND ACCESSORIES

#### Hunter Green BRAND NEW COLOUR

A beautiful, rich and opulent dark green painted colour available in all Painted ranges; Hampton, Roma, Marlborough, Ashbourne, Carnegie, Hardwick, Sherborne and Solva. Also available in ー レルモHampton and ー レルモ handle rail options.

51

6 4

100 1-5

-

100

- P

BRAND NEW COLOUR

Hunter Green

100



100 00

## Wisteria

A whimsical and appealing painted colour available in all Painted ranges; Hampton, Roma, Marlborough, Ashbourne, Carnegie, Hardwick, Sherborne and Solva. Also available in ー レルビHampton and ー レルE handle rail options.

4119

dwick Wisteria, Mulberry and Light G







#### Solva Natural Oak



To find out more, please visit: sigma3.co.uk/new