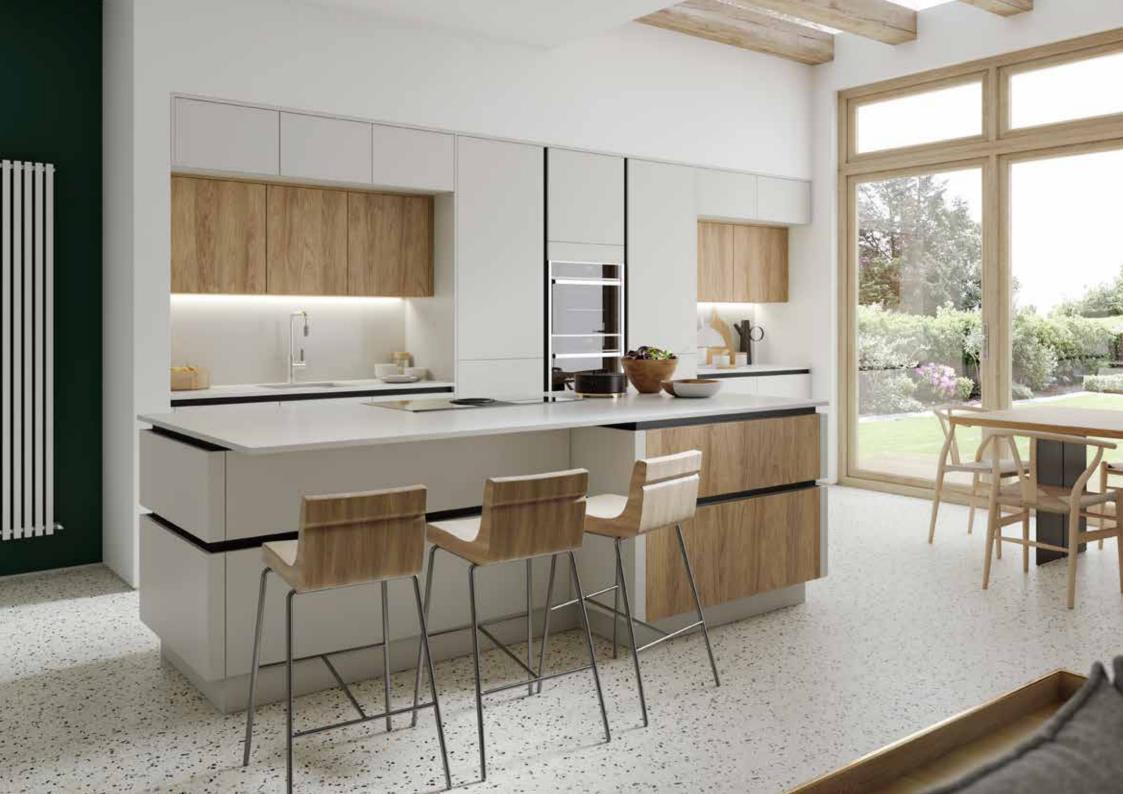

## H LINE COLLECTION

H Line is an ultra minimal, clean lined and modern mix of gloss, textured and super smooth finishes, all blended together with a true handleless programme of furniture, allowing almost any taste in finish to be accommodated. Combined with our exclusive and unique Handle Rail system, available in 28 colours, you can tailor your kitchen to suit your own personality and flair.

H Line offers you the freedom to create exclusive linear designs that are functional, yet ultra sleek and desirable. All base and tall cabinets are offered extra deep to maximise internal space and storage capacity. Our wall units allow you to store a full 12 inch dinner plate. In addition, we have removed the traditional centre post from our cabinets and replaced it with an aluminium profiled rail that combines to support the integrity of the wall cabinet, whilst adding another aesthetically pleasing element to your design.

### HANDLE RAIL OPTIONS

The very definition of a true handleless kitchen is its handle rail, it's what gives your kitchen the wow factor. H Line has more personalisation options that ever before. Pick one of our 28 handle rail options to complement your kitchen or a contrasting colour to make a real design statement.