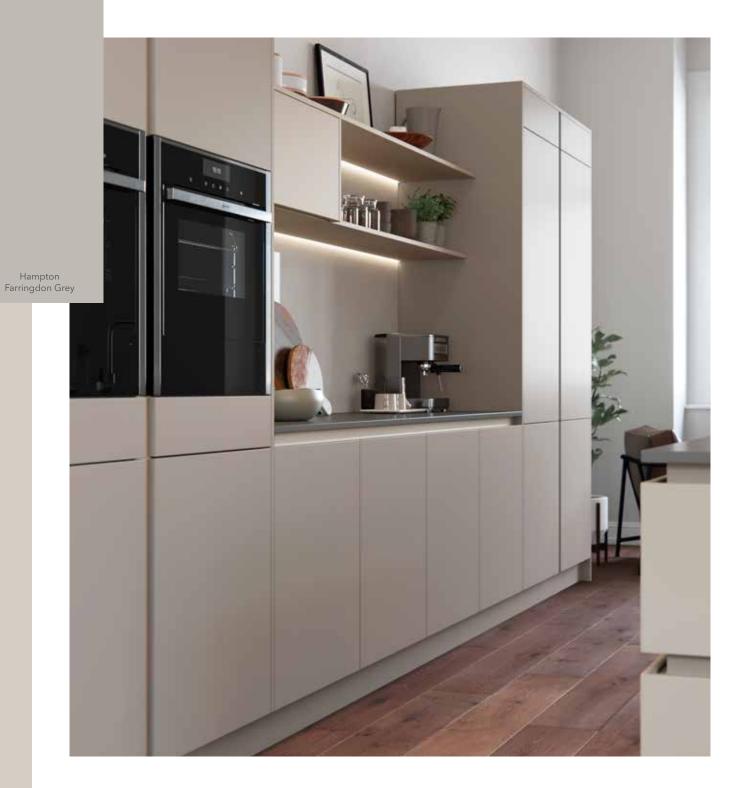

### **HAMPTON**

Hampton is a 'flat slab' painted door finished in our beautifully tactile, super smooth silk finish. There are 25 painted colours to choose from, which can be teamed with a matching handle rail for a seamless finish, or alternatively, select a contrasting handle rail for a superb mix and match look. Complement this range with the beautiful tones of Deco and Madoc.