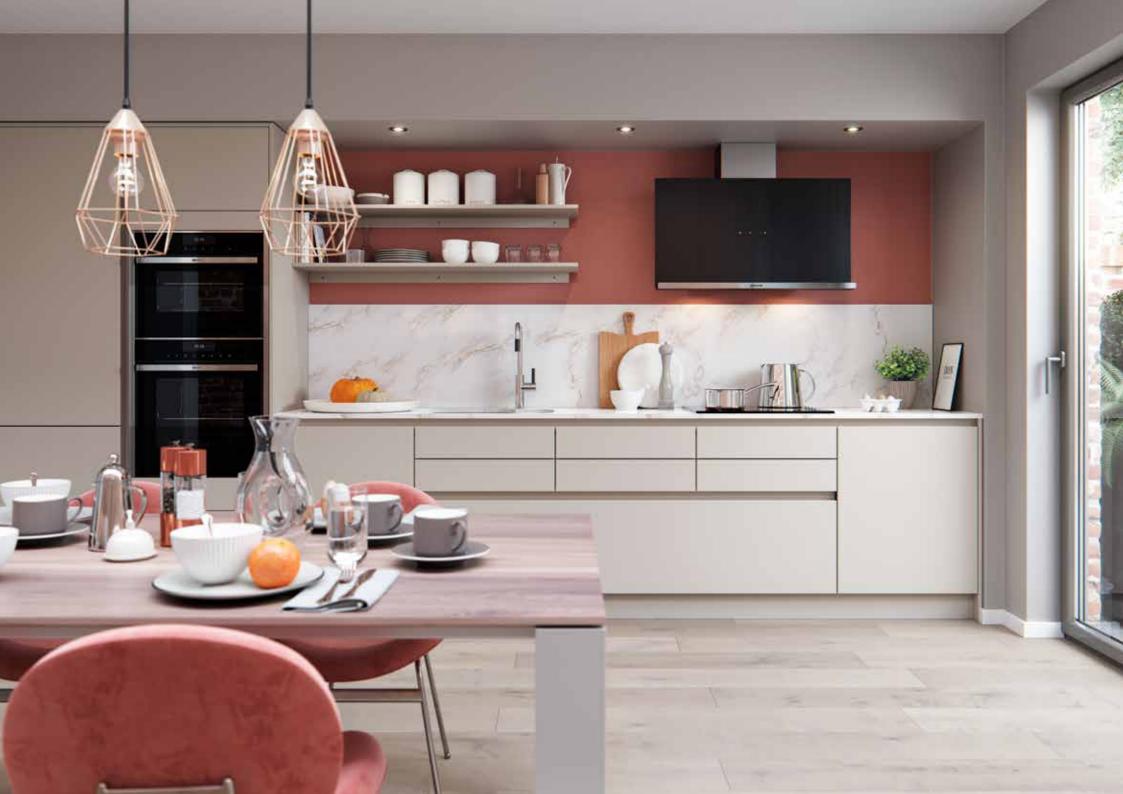

### **DECO**

With its lifelike structured finish, Deco radiates class, luxury and style. Create your dream kitchen that reflects your character and taste. Deco works perfectly when mixed with the subtle silk finish of Hampton and Sutton or the super high gloss finish of Lumina.

### **HAMPTON**

Hampton is a 'flat slab' painted door finished in our beautifully tactile, super smooth silk finish. There are 25 painted colours to choose from, which can be teamed with a matching handle rail for a seamless finish, or alternatively, select a contrasting handle rail for a superb mix and match look. Complement this range with the beautiful tones of Deco and Madoc.