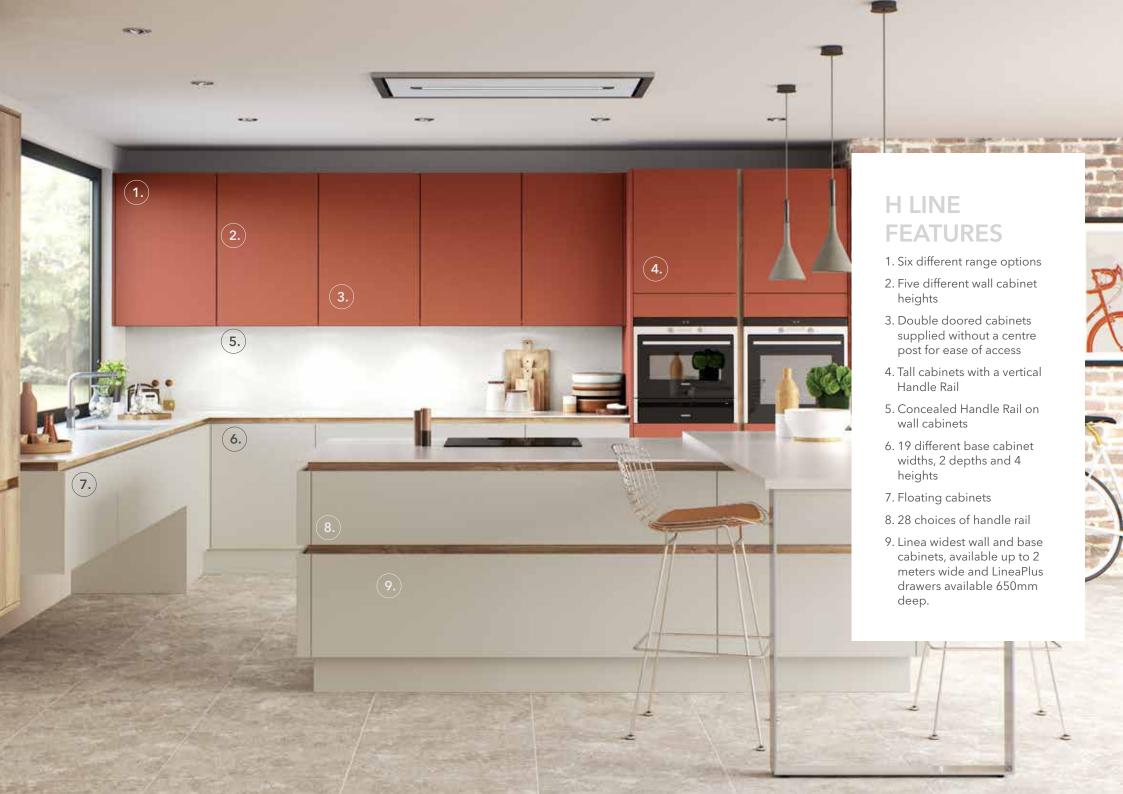

MASTERCLASS®

— KITCHENS—

HLINE

H LINE

Ultra Modern Handleless Kitchens

## H LINE COLLECTION

H Line is an ultra minimal, clean lined and modern mix of gloss, textured and super smooth finishes, all blended together with a true handleless programme of furniture, allowing almost any taste in finish to be accommodated. Combined with our exclusive and unique Handle Rail system, available in 28 colours, you can tailor your kitchen to suit your own personality and flair.

H Line offers you the freedom to create exclusive linear designs that are functional, yet ultra sleek and desirable. All base and tall cabinets are offered extra deep to maximise internal space and storage capacity. Our wall units allow you to store a full 12 inch dinner plate. In addition, we have removed the traditional centre post from our cabinets and replaced it with an aluminium profiled rail that combines to support the integrity of the wall cabinet, whilst adding another aesthetically pleasing element to your design.