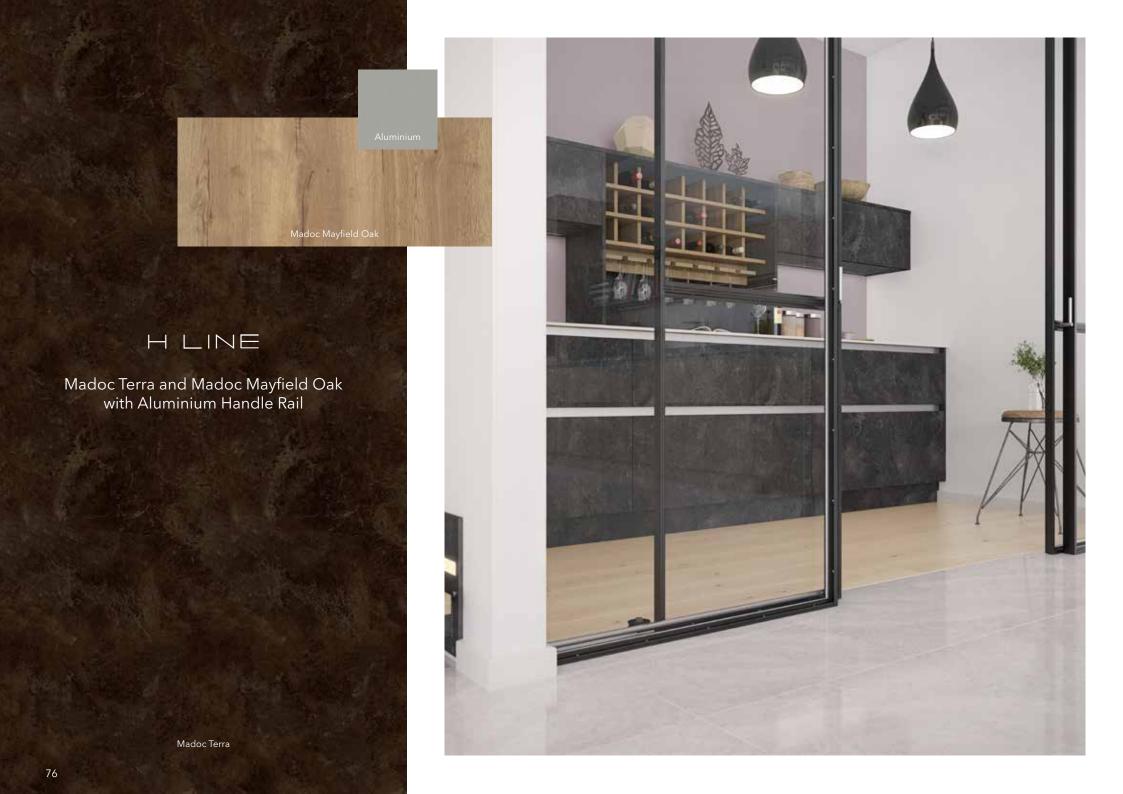

### MADOC

Whether you want a rustic or über modern finish, Madoc can offer it all. Choose from the warm rich tones of Mayfield Oak or the dark, sultry tones of Terra to completely personalise your kitchen scheme. The perfect accent to our Sutton, Lumina or Hampton ranges.