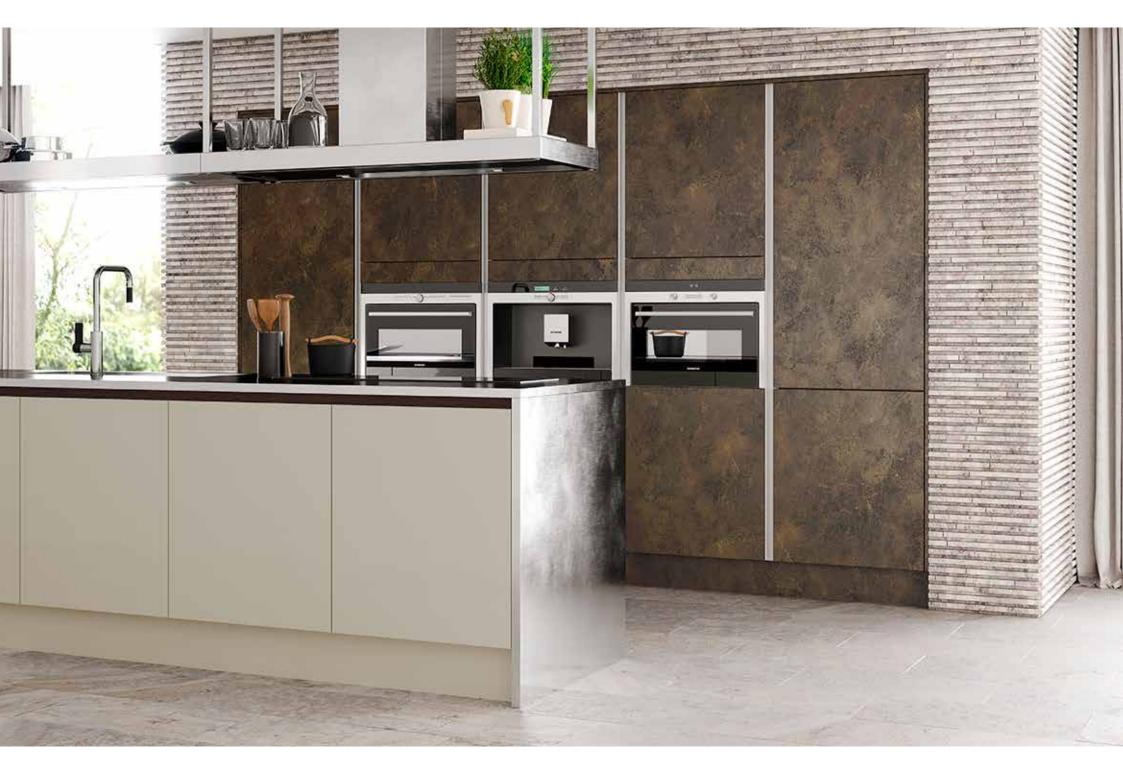

## HLINE

Lumina Mussel and Madoc Terra with Truffle Avola and Aluminium Handle Rails

Lumina Mussel