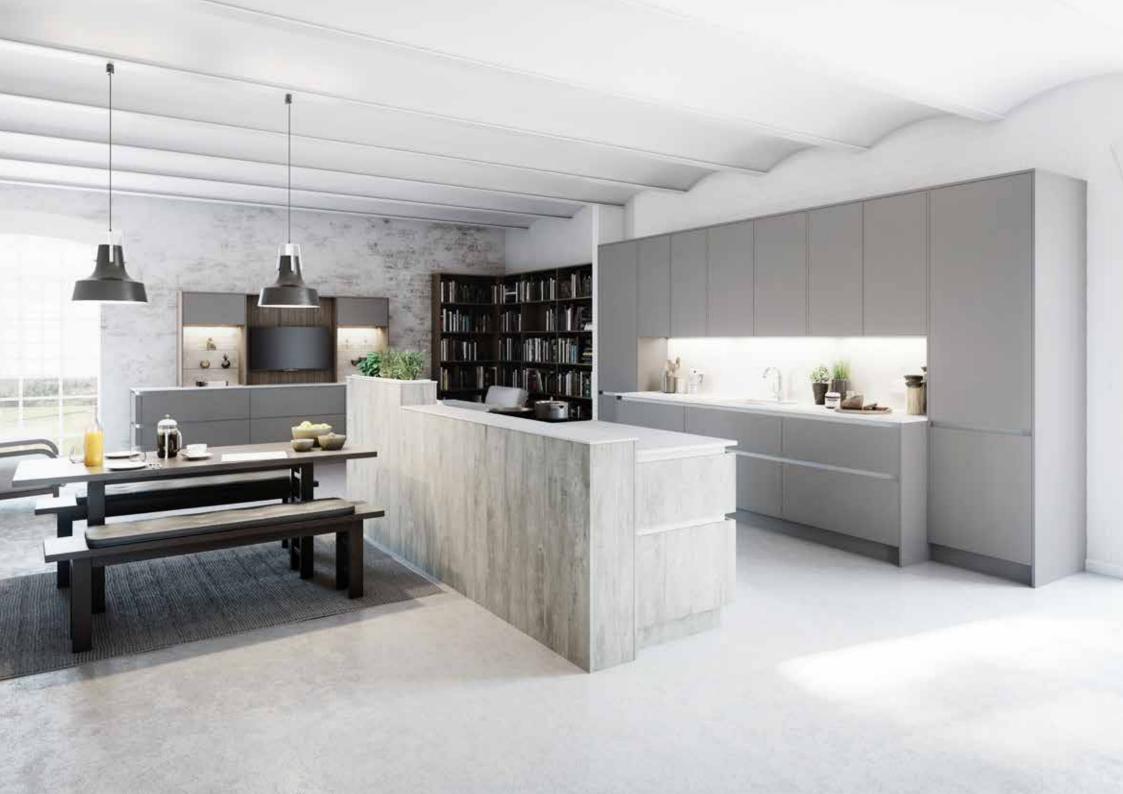

Spring Meadow



















Hampton Scots Grey

Graphite

## HLINE

Deco Silver Oxide with Hampton Scots Grey and Graphite Handle Rail

















## HLINE

Larna Highland Stone with Stone Grey Handle Rail



Larna Highland Stone









## H LINE

Larna Graphite with Silk Graphite Handle Rail



Larna Graphite













## HLINE

Lumina Mussel and Madoc Terra with Truffle Avola and Aluminium Handle Rails



Lumina Mussel









### H LINE

Lumina White with Deco Tundra Stone, Portland Oak Open Cabinetry and Aluminium Handle Rail



Lumina White







Sutton Autumn Blush

Stone Gre

## HLINE

Sutton Highland Stone with Stone Grey Handle Rail and Autumn Blush

















#### H LINE

Sutton Dust Grey with Madoc Chalkwood and Aluminium Handle Rail



lutton Dust Grey









## HLINE

Sutton Scots Grey with Madoc Portland Oak and Graphite Handle Rail



Sutton Scots Grey























# The Signature Collection

## FURNITURE TO ENHANCE DESIGN

We have always believed that beauty is more than skin deep, that's why we focus so much attention on what's behind the door, as well as the doors themselves. Our programme of key design features will hopefully ensure that you fall head over heels in love with your kitchen. Here's just a few of our favourites. masterclasskitchens.co.uk/signature-storage



















## The fiving Collection

## AFFORDABLE LUXURY

The Living Collection is a range of free standing furniture that enables you to seamlessly connect and complement the furniture between your kitchen and other areas of your home. It is all