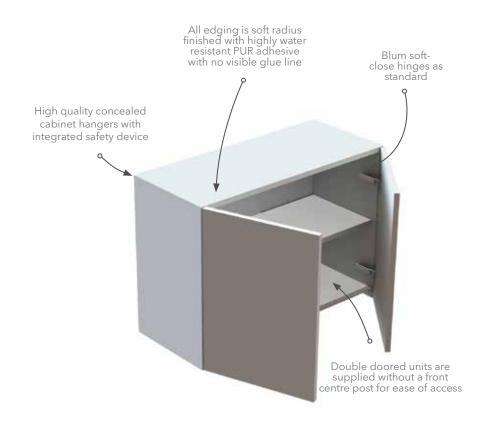

#### H Line Base Cabinet

- Fully assembled 18mm, rigid base cabinets for superior quality
- Full height, solid backs and tops for added rigidity
- Durable 1mm edge to all exposed edges
- Base units are 600mm deep (to allow for sinks & hobs) & 760mm deep as an option
- All edging is finished with a soft radius and highly water resistant PUR adhesive with no visible glue line
- All fittings are secured using Euro bolt fittings stronger and more accurate than screws
- 48mm service void

#### H Line Wall Cabinet

- Fully assembled 18mm, rigid wall cabinets for superior quality
- Durable 1mm edge to all exposed edges
- 11 complementary or contrasting cabinet colours
- Wall cabinets are 340mm deep with an aluminium strip in the cabinet base panel for extra support
- Adjustable shelves
- 5 heights to choose from
- 18mm service void