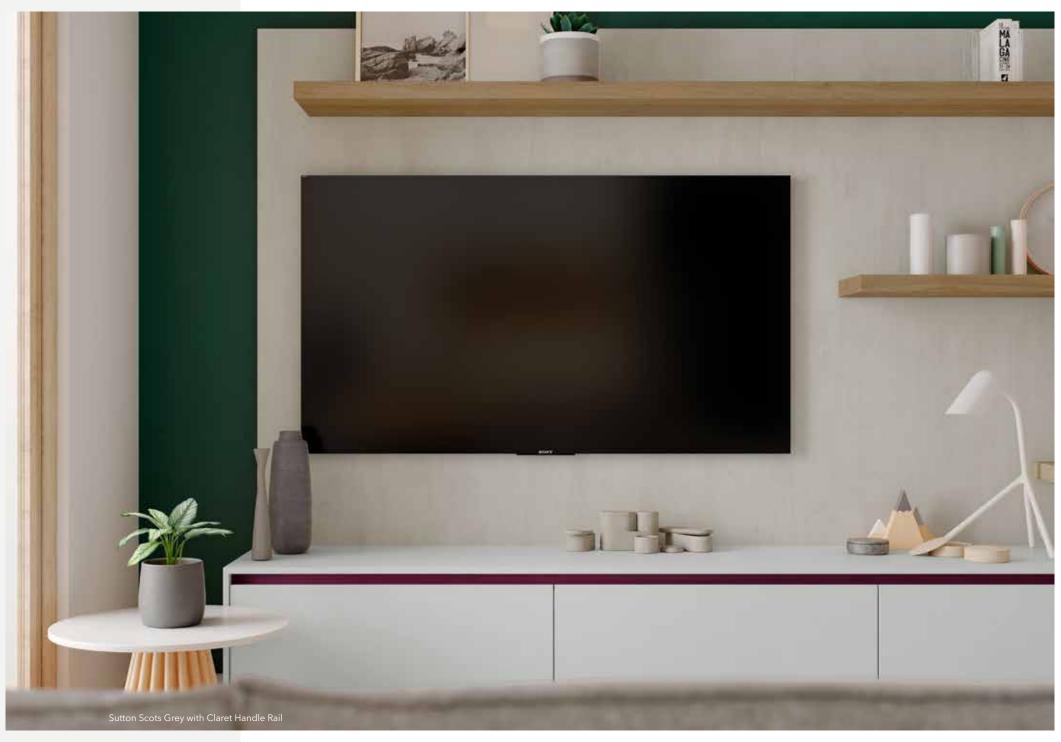

## HLINE

Sutton Scots Grey with Madoc Portland Oak and Graphite Handle Rail

Sutton Scots Grey