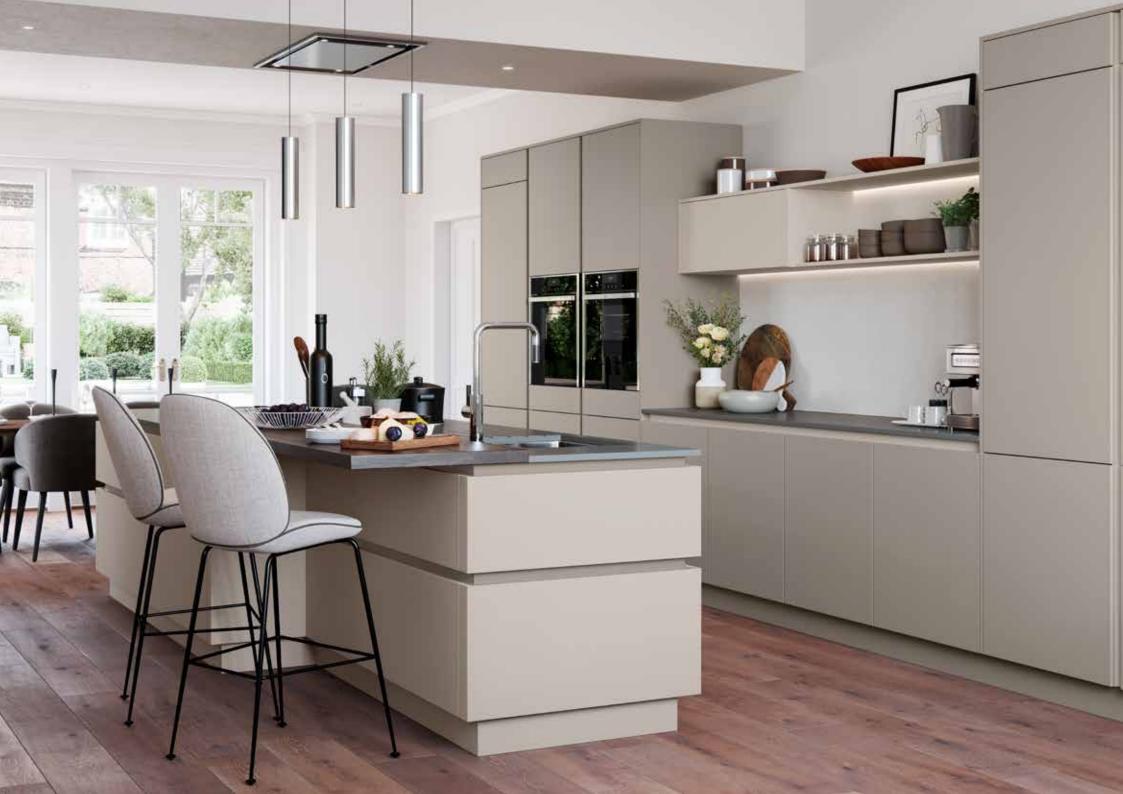

## H LINE COLLECTION

H Line is an ultra minimal, clean lined and modern mix of gloss, textured and super smooth finishes, all blended together with a true handleless programme of furniture, allowing almost any taste in finish to be accommodated. Combined with our exclusive and unique Handle Rail system, available in 28 colours, you can tailor your kitchen to suit your own personality and flair.

H Line offers you the freedom to create exclusive linear designs that are functional, yet ultra sleek and desirable. All base and tall cabinets are offered extra deep to maximise internal space and storage capacity. Our wall units allow you to store a full 12 inch dinner plate. In addition, we have removed the traditional centre post from our cabinets and replaced it with an aluminium profiled rail that combines to support the integrity of the wall cabinet, whilst adding another aesthetically pleasing element to your design.