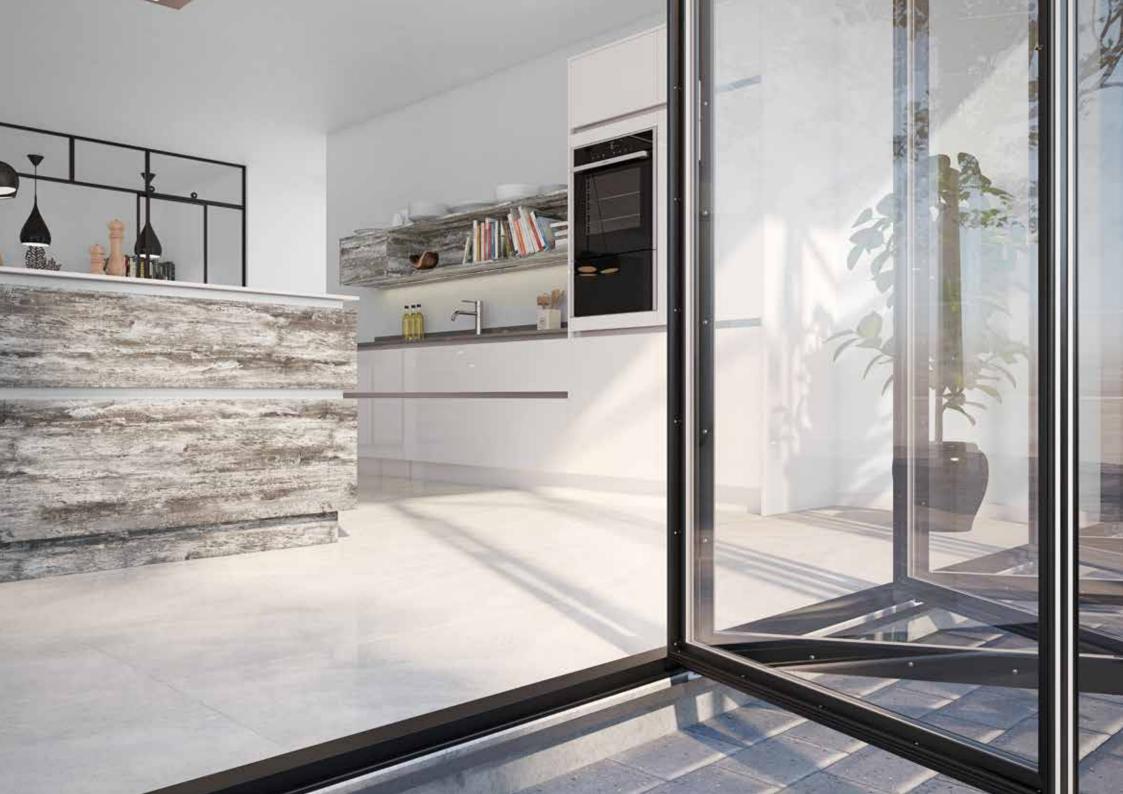

## H LINE COLLECTION

H Line is an ultra minimal, clean lined and modern mix of gloss, textured and super smooth finishes, all blended together with a true handleless programme of furniture, allowing almost any taste in finish to be accommodated. Combined with our exclusive and unique Handle Rail system, available in 28 colours, you can tailor your kitchen to suit your own personality and flair.

H Line offers you the freedom to create exclusive linear designs that are functional, yet ultra sleek and desirable. All base and tall cabinets are offered extra deep to maximise internal space and storage capacity. Our wall units allow you to store a full 12 inch dinner plate. In addition, we have removed the traditional centre post from our cabinets and replaced it with an aluminium profiled rail that combines to support the integrity of the wall cabinet, whilst adding another aesthetically pleasing element to your design.