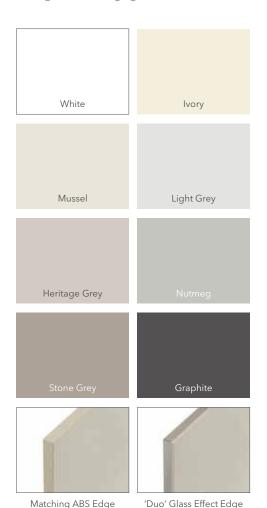

### **LUMINA**

Lumina is a super high gloss range that epitomises the modern, urban look with its highly reflective finish. It is available in 8 fabulous gloss colours, with a choice of matching ABS edging or 'Duo' glass effect edging.

## **CABINET COLOURS**

Our 11 different cabinet colours give you the choice to have a matching or contrasting colour to the door front. Improve the aesthetics of your kitchen dramatically by mixing or contrasting your cabinet.