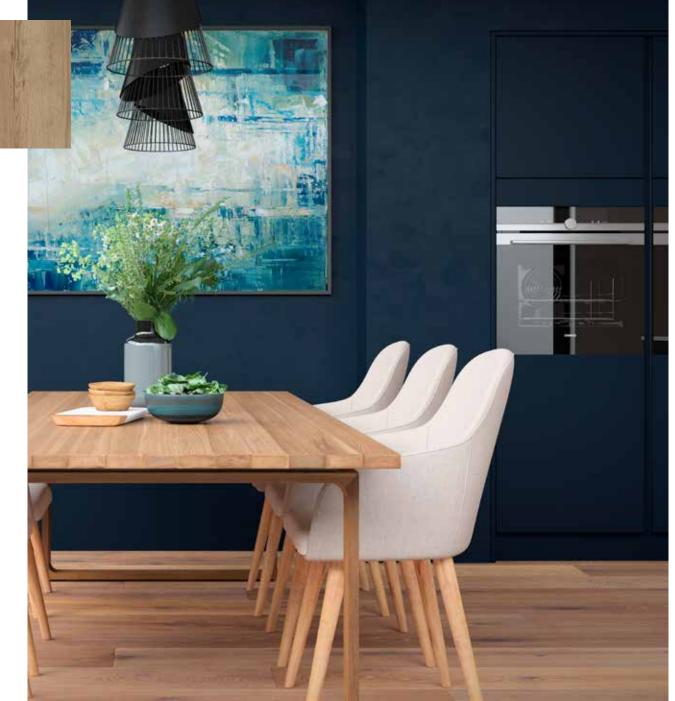

ons that ever before. Pick one of our 28 handle rail options to complement your kitchen or a contrasting colour to make a real design statement.





## LEGRABOX R-DESIGN

Exclusive to Masterclass Kitchens, the Legrabox R-Design is stunning. The best in quality and design, the drawer is finished in a brushed stainless steel giving it a wonderful aesthetic value.

The inside features our new textured Anthracite Linen finish, which beautifully complements the modern brushed steel exterior. Legrabox R-Design makes what's inside a Masterclass Kitchen as beautiful as the outside.















## HLINE

Hampton Highland Stone and Farringdon Grey mixed with Highland Stone and Farringdon Grey Handle Rails











# H LINE

Hampton Oxford Blue with Matching Handle Rail and Madoc Mayfield Oak















## H LINE

Hampton Terracotta Sunset with Mussel, Madoc Mayfield Oak and Messina Oak Handle Rail







Hampton Dust Grey

#### H LINE

Hampton Spring Meadow and Matching Handle Rail with Dust Grey and Madoc Border Oak



ampton Spring Meadow



















Hampton Scots Grey

Graphite

## HLINE

Deco Silver Oxide with Hampton Scots Grey and Graphite Handle Rail

















## HLINE

Larna Highland Stone with Stone Grey Handle Rail



Larna Highland Stone









## H LINE

Larna Graphite with Silk Graphite Handle Rail



Larna Graphite













## HLINE

Lumina Mussel and Madoc Terra with Truffle Avola and Aluminium Handle Rails



Lumina Mussel









### H LINE

Lumina White with Deco Tundra Stone, Portland Oak Open Cabinetry and Aluminium Handle Rail



Lu