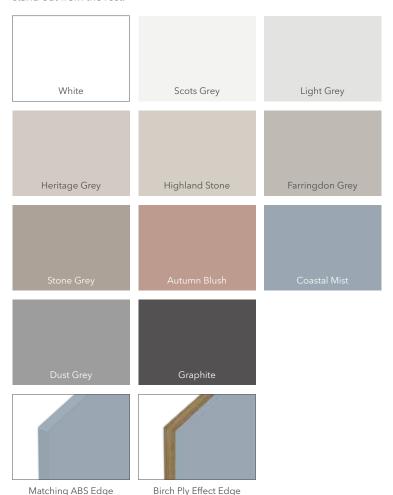

### SUTTON

A modern, durable slab design, which features an anti fingerprint and scratch resistant technology that is built into the surface of the door. It is cold pressed, foil faced and ABS edged, with a choice of 11 super smooth silk finishes to create your dream kitchen and living space. Combine your Silk colour with our 'Birch Ply Effect Edge' and really make your kitchen stand out from the rest.

## **CABINET COLOURS**

Our 11 different cabinet colours give you the choice to have a matching or contrasting colour to the door front. Improve the aesthetics of your kitchen dramatically by mixing or contrasting your cabinet.