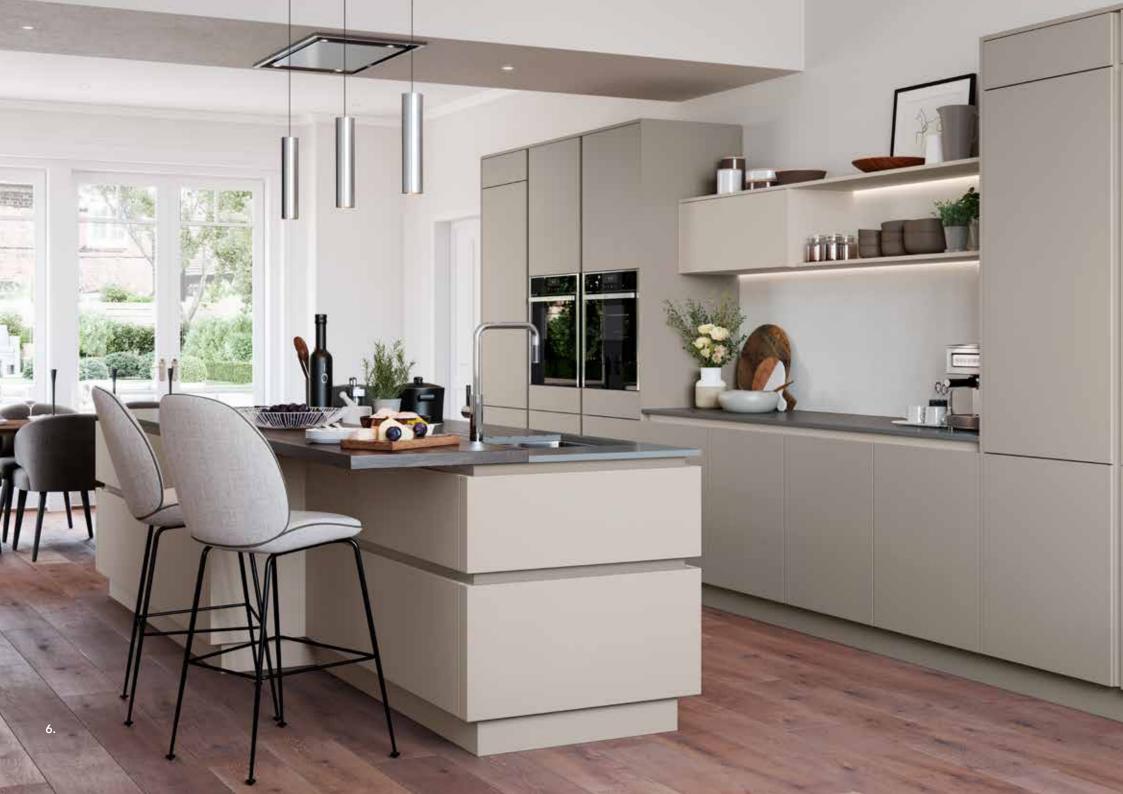

## H LINE COLLECTION

H Line is an ultra minimal, clean lined and modern mix of gloss, textured and super smooth finishes, all blended together with a true handleless programme of furniture, allowing almost any taste in finish to be accommodated. Combined with our exclusive and unique Handle Rail system, available in 28 colours, you can tailor your kitchen to suit your own personality and flair.

H Line offers you the freedom to create exclusive linear designs that are functional, yet ultra sleek and desirable. All base and tall cabinets are offered extra deep to maximise internal space and storage capacity. Our wall units allow you to store a full 12 inch dinner plate. In addition, we have removed the traditional centre post from our cabinets and replaced it with an aluminium profiled rail that combines to support the integrity of the wall cabinet, whilst adding another aesthetically pleasing element to your design.