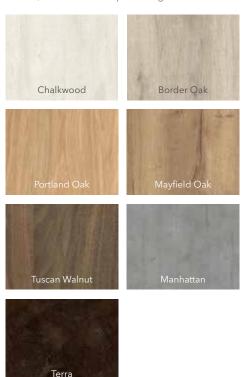

### MADOC

Whether you want a rustic or über modern finish, Madoc can offer it all. Choose from the warm rich tones of Mayfield Oak or the dark, sultry tones of Terra to completely personalise your kitchen scheme. The perfect accent to our Sutton, Lumina or Hampton ranges.

# H LINE

Hampton Oxford Blue with Matching Handle Rail and Madoc Mayfield Oak

## H LINE

Hampton Terracotta Sunset with Mussel, Madoc Mayfield Oak and Messina Oak Handle Rail

Hampton Dust Grey

#### H LINE

Hampton Spring Meadow and Matching Handle Rail with Dust Grey and Madoc Border Oak

ampton Spring Meadow

Hampton Scots Grey

Graphite

#### H LINE

Sutton Dust Grey with Madoc Chalkwood and Aluminium Handle Rail

lutton Dust Grey

## HLINE

Sutton Scots Grey with Madoc Portland Oak and Graphite Handle Rail

Sutton Scots Grey