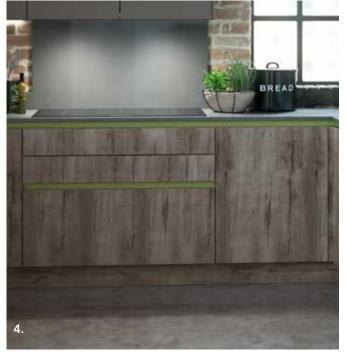

### MADOC

Whether you want a rustic or über modern finish, Madoc can offer it all. Choose from the warm rich tones of Mayfield Oak or the dark, sultry tones of Terra to completely personalise your kitchen scheme. The perfect accent to our Sutton, Lumina or Hampton ranges.