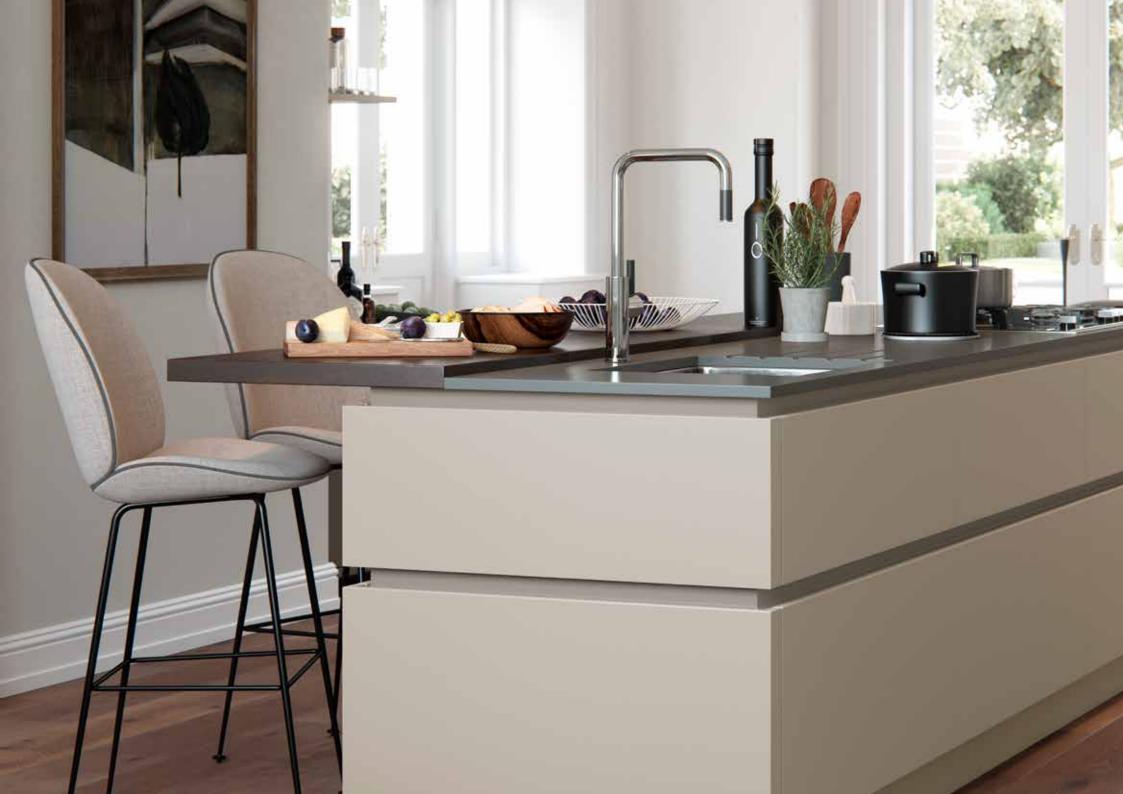

## H LINE COLLECTION

H Line is an ultra minimal, clean lined and modern mix of gloss, textured and super smooth finishes, all blended together with a true handleless programme of furniture, allowing almost any taste in finish to be accommodated. Combined with our exclusive and unique Handle Rail system, available in 28 colours, you can tailor your kitchen to suit your own personality and flair.

H Line offers you the freedom to create exclusive linear designs that are functional, yet ultra sleek and desirable. All base and tall cabinets are offered extra deep to maximise internal space and storage capacity. Our wall units allow you to store a full 12 inch dinner plate. In addition, we have removed the traditional centre post from our cabinets and replaced it with an aluminium profiled rail that combines to support the integrity of the wall cabinet, whilst adding another aesthetically pleasing element to your design.