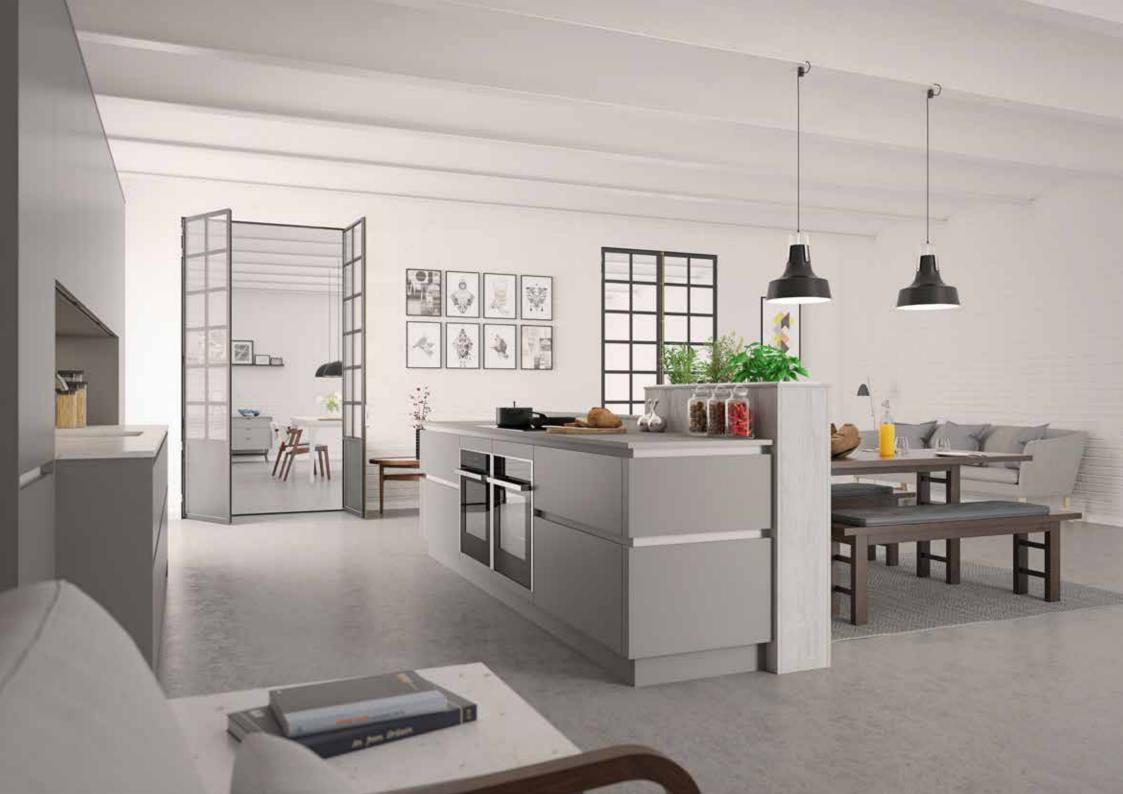

## H LINE COLLECTION

H Line is an ultra minimal, clean lined and modern mix of gloss, textured and super smooth finishes, all blended together with a true handleless programme of furniture, allowing almost any taste in finish to be accommodated. Combined with our exclusive and unique Handle Rail system, available in 28 colours, you can tailor your kitchen to suit your own personality and flair.

H Line offers you the freedom to create exclusive linear designs that are functional, yet ultra sleek and desirable. All base and tall cabinets are offered extra deep to maximise internal space and storage capacity. Our wall units allow you to store a full 12 inch dinner plate. In addition, we have removed the traditional centre post from our cabinets and replaced it with an aluminium profiled rail that combines to support the integrity of the wall cabinet, whilst adding another aesthetically pleasing element to your design.