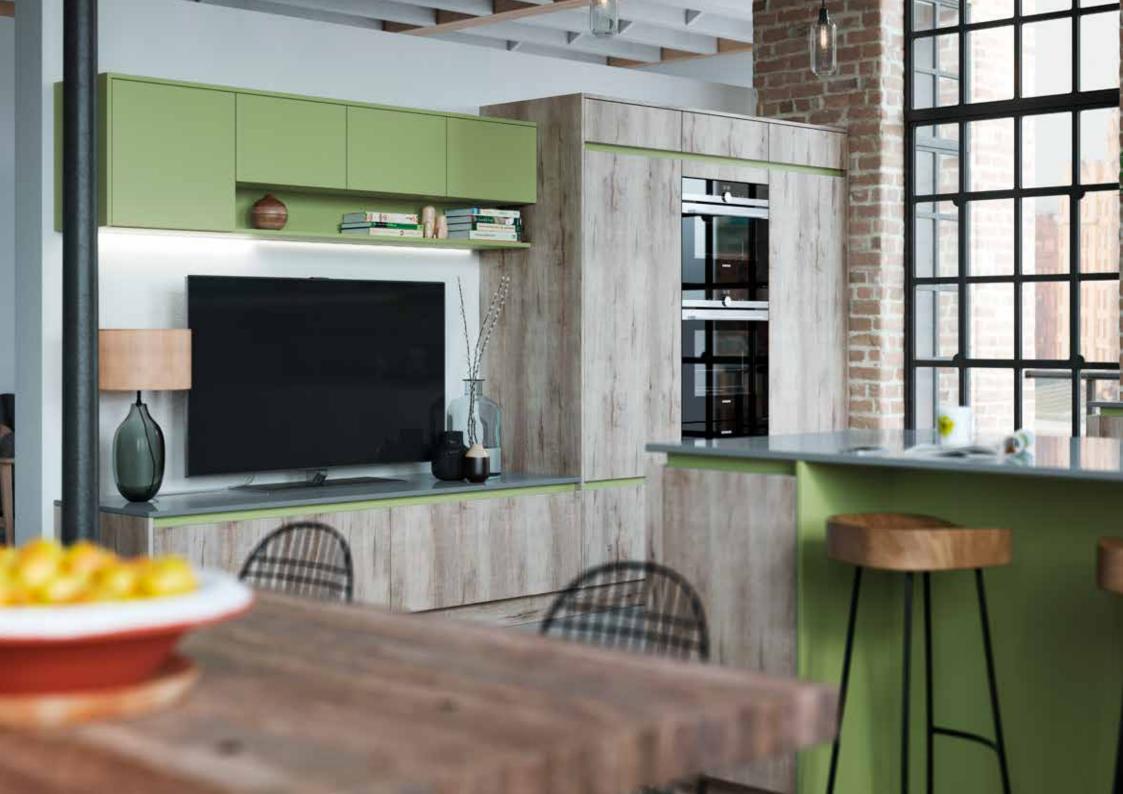

#### H LINE

Hampton Spring Meadow and Matching Handle Rail with Dust Grey and Madoc Border Oak

ampton Spring Meadow

Hampton Scots Grey

Graphite