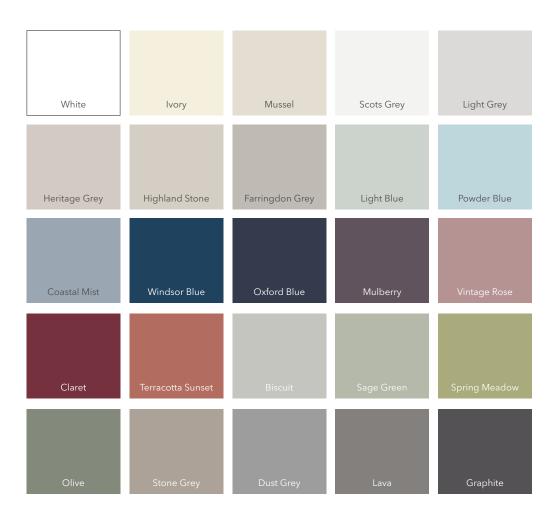

### **HAMPTON**

Hampton is a 'flat slab' painted door finished in our beautifully tactile, super smooth silk finish. There are 25 painted colours to choose from, which can be teamed with a matching handle rail for a seamless finish, or alternatively, select a contrasting handle rail for a superb mix and match look. Complement this range with the beautiful tones of Deco and Madoc.

### HANDLE RAIL OPTIONS

The very definition of a true handleless kitchen is its handle rail, it's what gives your kitchen the wow factor. H Line has more personalisation options that ever before. Pick one of our 28 handle rail options to complement your kitchen or a contrasting colour to make a real design statement.

## HLINE

Hampton Highland Stone and Farringdon Grey mixed with Highland Stone and Farringdon Grey Handle Rails

# H LINE

Hampton Oxford Blue with Matching Handle Rail and Madoc Mayfield Oak

## H LINE

Hampton Terracotta Sunset with Mussel, Madoc Mayfield Oak and Messina Oak Handle Rail

Hampton Dust Grey

#### H LINE

Hampton Spring Meadow and Matching Handle Rail with Dust Grey and Madoc Border Oak

ampton Spring Meadow

Hampton Scots Grey

Graphite

## HLINE

Deco Silver Oxide with Hampton Scots Grey and Graphite Handle Rail

## HLINE

Larna Highland Stone with Stone Grey Handle Rail

Larna Highland Stone

## H LINE

Larna Graphite with Silk Graphite Handle Rail

Larna Graphite

## HLINE

Sutton Highland Stone with Stone Grey Handle Rail and Autumn Blush

#### H LINE

Sutton Dust Grey with Madoc Chalkwood and Aluminium Handle Rail

lutton Dust Grey

## HLINE

Sutton Scots Grey with Madoc Portland Oak and Graphite Handle Rail

Sutton Scots Grey