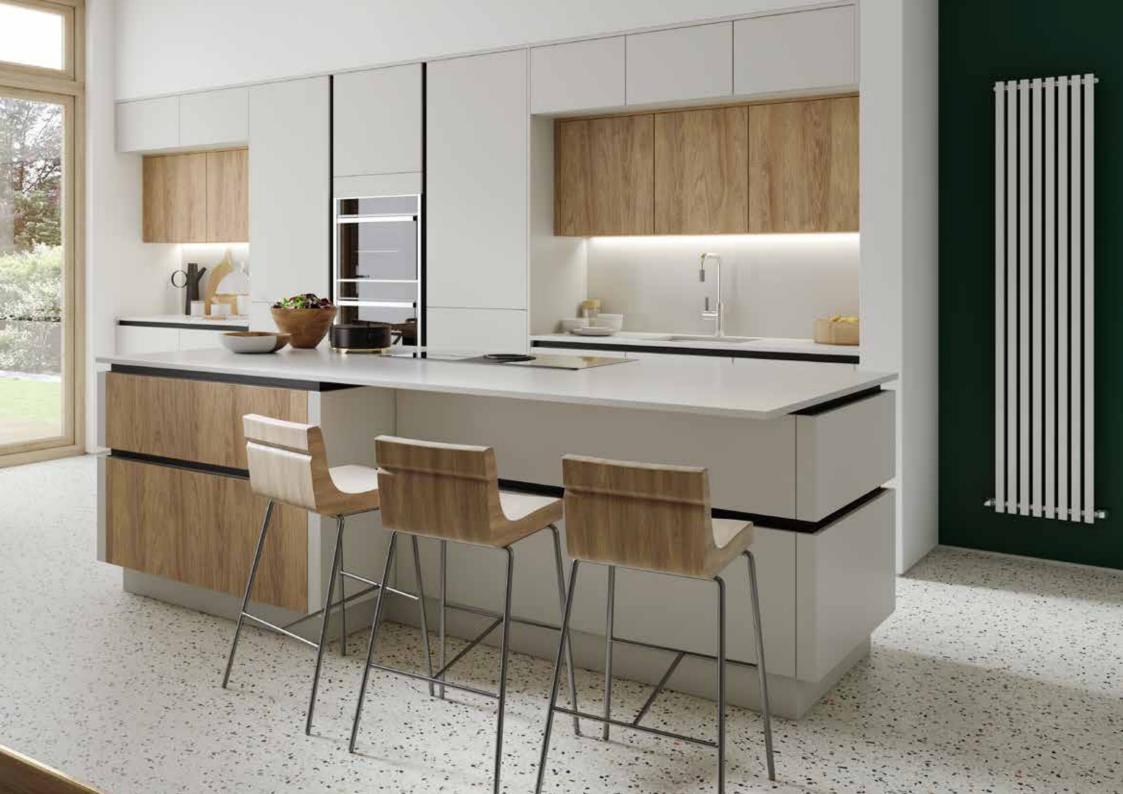

## H LINE COLLECTION

H Line is an ultra minimal, clean lined and modern mix of gloss, textured and super smooth finishes, all blended together with a true handleless programme of furniture, allowing almost any taste in finish to be accommodated. Combined with our exclusive and unique Handle Rail system, available in 28 colours, you can tailor your kitchen to suit your own personality and flair.

H Line offers you the freedom to create exclusive linear designs that are functional, yet ultra sleek and desirable. All base and tall cabinets are offered extra deep to maximise internal space and storage capacity. Our wall units allow you to store a full 12 inch dinner plate. In addition, we have removed the traditional centre post from our cabinets and replaced it with an aluminium profiled rail that combines to support the integrity of the wall cabinet, whilst adding another aesthetically pleasing element to your design.

### **HAMPTON**

Hampton is a 'flat slab' painted door finished in our beautifully tactile, super smooth silk finish. There are 25 painted colours to choose from, which can be teamed with a matching handle rail for a seamless finish, or alternatively, select a contrasting handle rail for a superb mix and match look. Complement this range with the beautiful tones of Deco and Madoc.