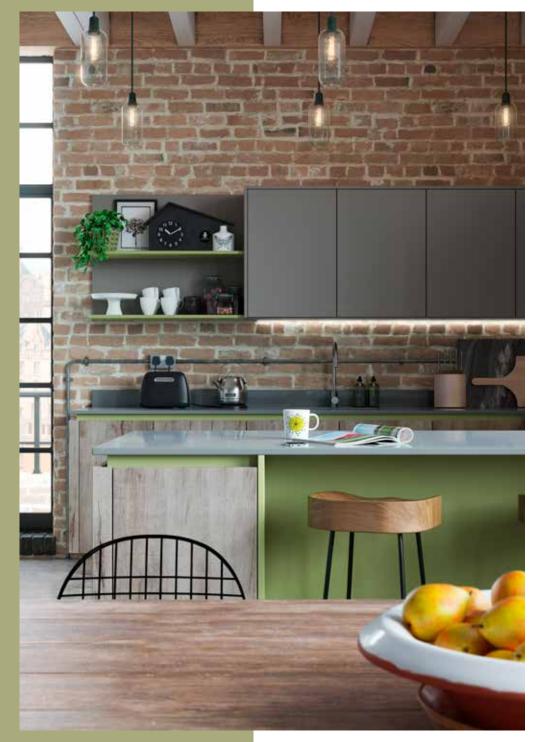

#### H LINE

Hampton Spring Meadow and Matching Handle Rail with Dust Grey and Madoc Border Oak

ampton Spring Meadow

Hampton Scots Grey

Graphite