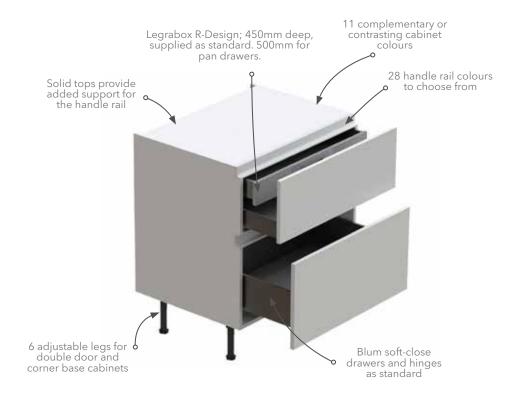

## LEGRABOX R-DESIGN

Exclusive to Masterclass Kitchens, the Legrabox R-Design is stunning. The best in quality and design, the drawer is finished in a brushed stainless steel giving it a wonderful aesthetic value.

The inside features our new textured Anthracite Linen finish, which beautifully complements the modern brushed steel exterior. Legrabox R-Design makes what's inside a Masterclass Kitchen as beautiful as the outside.