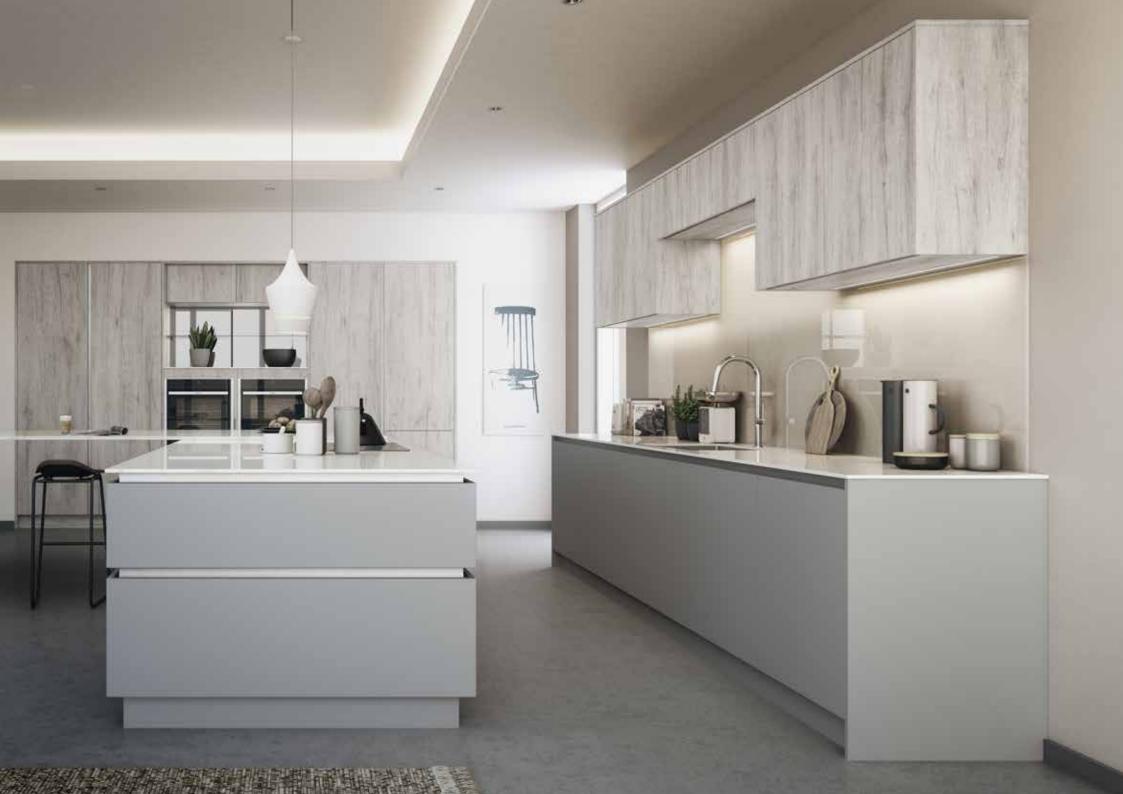

## H LINE COLLECTION

H Line is an ultra minimal, clean lined and modern mix of gloss, textured and super smooth finishes, all blended together with a true handleless programme of furniture, allowing almost any taste in finish to be accommodated. Combined with our exclusive and unique Handle Rail system, available in 28 colours, you can tailor your kitchen to suit your own personality and flair.

H Line offers you the freedom to create exclusive linear designs that are functional, yet ultra sleek and desirable. All base and tall cabinets are offered extra deep to maximise internal space and storage capacity. Our wall units allow you to store a full 12 inch dinner plate. In addition, we have removed the traditional centre post from our cabinets and replaced it with an aluminium profiled rail that combines to support the integrity of the wall cabinet, whilst adding another aesthetically pleasing element to your design.