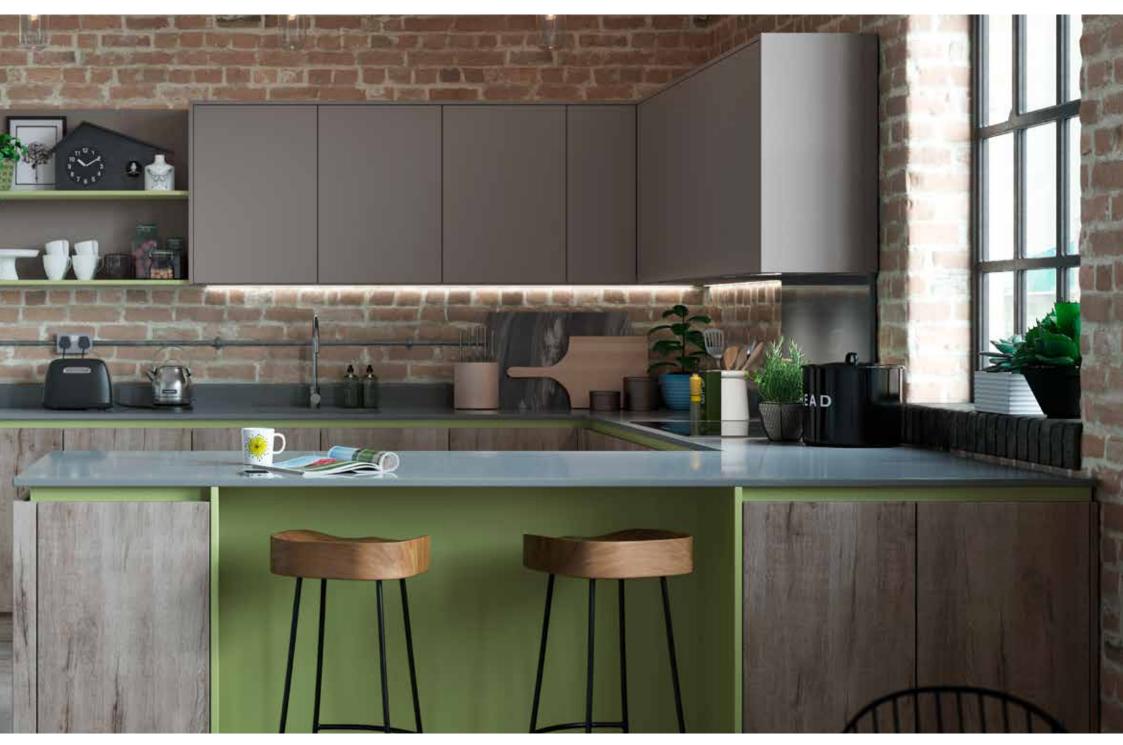

## H LINE COLLECTION

H Line is an ultra minimal, clean lined and modern mix of gloss, textured and super smooth finishes, all blended together with a true handleless programme of furniture, allowing almost any taste in finish to be accommodated. Combined with our exclusive and unique Handle Rail system, available in 28 colours, you can tailor your kitchen to suit your own personality and flair.

H Line offers you the freedom to create exclusive linear designs that are functional, yet ultra sleek and desirable. All base and tall cabinets are offered extra deep to maximise internal space and storage capacity. Our wall units allow you to store a full 12 inch dinner plate. In addition, we have removed the traditional centre post from our cabinets and replaced it with an aluminium profiled rail that combines to support the integrity of the wall cabinet, whilst adding another aesthetically pleasing element to your design.