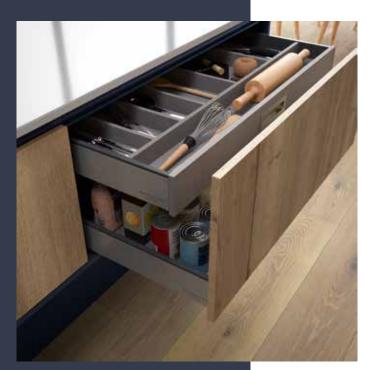

## LEGRABOX R-DESIGN

Exclusive to Masterclass Kitchens, the Legrabox R-Design is stunning. The best in quality and design, the drawer is finished in a brushed stainless steel giving it a wonderful aesthetic value.

The inside features our new textured Anthracite Linen finish, which beautifully complements the modern brushed steel exterior. Legrabox R-Design makes what's inside a Masterclass Kitchen as beautiful as the outside.