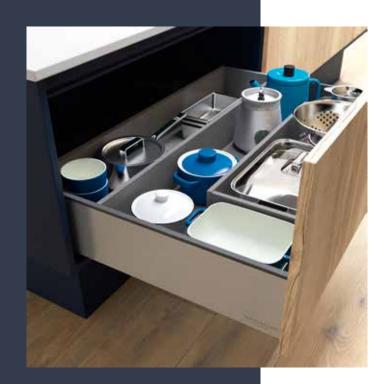

## LEGRABOX R-DESIGN

Exclusive to Masterclass Kitchens, the Legrabox R-Design is stunning. The best in quality and design, the drawer is finished in a brushed stainless steel giving it a wonderful aesthetic value.

The inside features our new textured Anthracite Linen finish, which beautifully complements the modern brushed steel exterior. Legrabox R-Design makes what's inside a Masterclass Kitchen as beautiful as the outside.