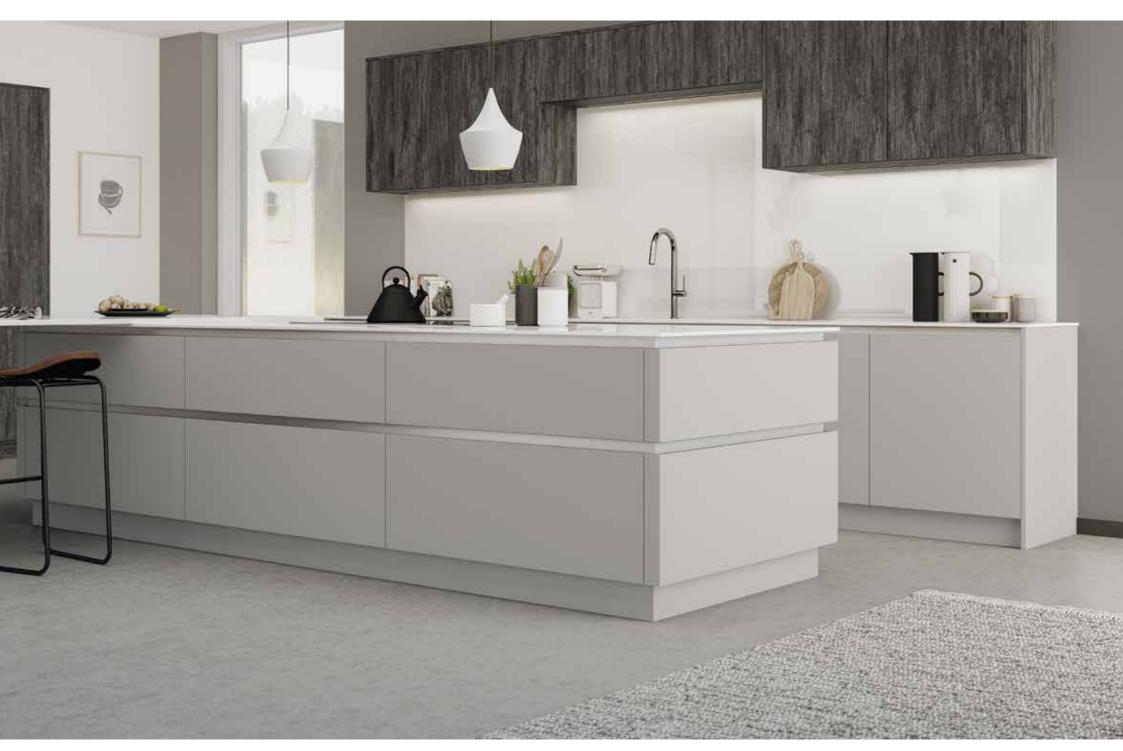

## **CABINET COLOURS**

Our 11 different cabinet colours give you the choice to have a matching or contrasting colour to the door front. Improve the aesthetics of your kitchen dramatically by mixing or contrasting your cabinet.

### HANDLE RAIL OPTIONS

The very definition of a true handleless kitchen is its handle rail, it's what gives your kitchen the wow factor. H Line has more personalisation options that ever before. Pick one of our 28 handle rail options to complement your kitchen or a contrasting colour to make a real design statement.