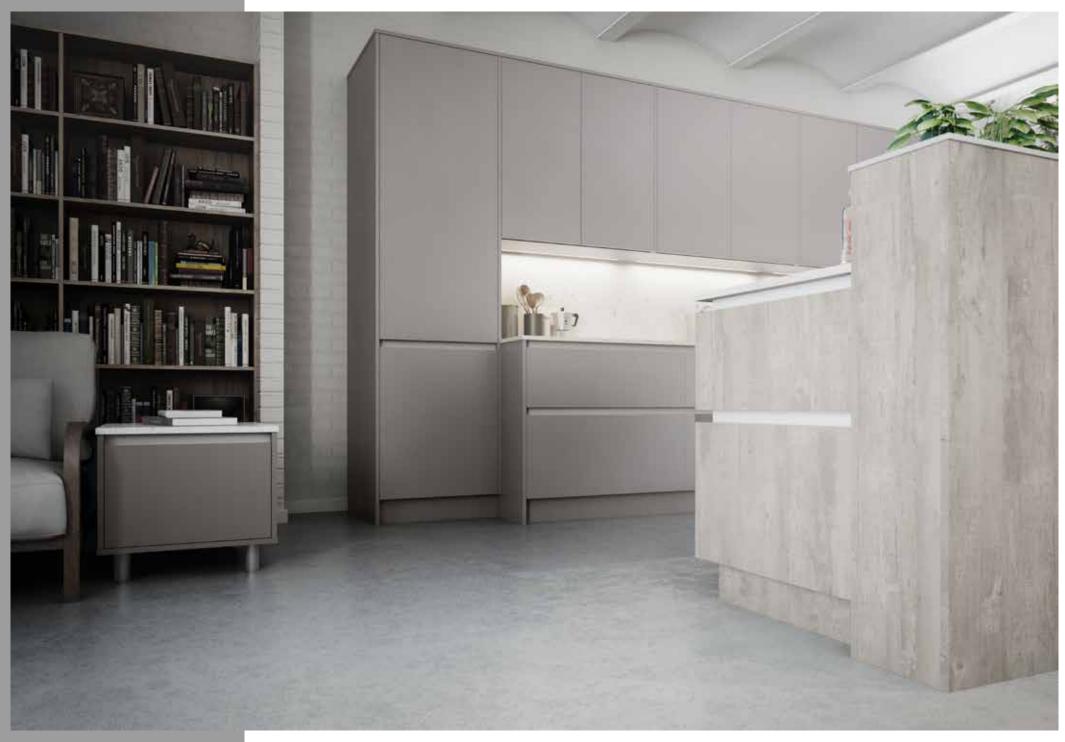

## H LINE COLLECTION

H Line is an ultra minimal, clean lined and modern mix of gloss, textured and super smooth finishes, all blended together with a true handleless programme of furniture, allowing almost any taste in finish to be accommodated. Combined with our exclusive and unique Handle Rail system, available in 28 colours, you can tailor your kitchen to suit your own personality and flair.

H Line offers you the freedom to create exclusive linear designs that are functional, yet ultra sleek and desirable. All base and tall cabinets are offered extra deep to maximise internal space and storage capacity. Our wall units allow you to store a full 12 inch dinner plate. In addition, we have removed the traditional centre post from our cabinets and replaced it with an aluminium profiled rail that combines to support the integrity of the wall cabinet, whilst adding another aesthetically pleasing element to your design.