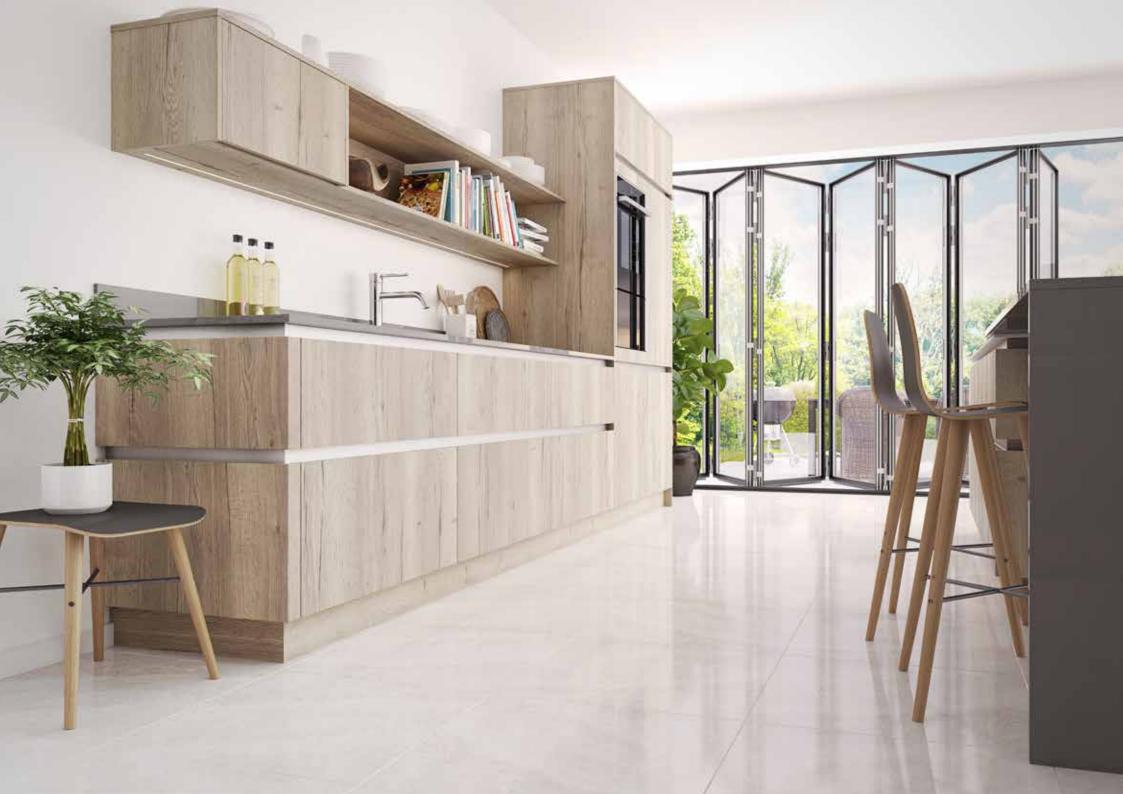

## H LINE COLLECTION

H Line is an ultra minimal, clean lined and modern mix of gloss, textured and super smooth finishes, all blended together with a true handleless programme of furniture, allowing almost any taste in finish to be accommodated. Combined with our exclusive and unique Handle Rail system, available in 28 colours, you can tailor your kitchen to suit your own personality and flair.

H Line offers you the freedom to create exclusive linear designs that are functional, yet ultra sleek and desirable. All base and tall cabinets are offered extra deep to maximise internal space and storage capacity. Our wall units allow you to store a full 12 inch dinner plate. In addition, we have removed the traditional centre post from our cabinets and replaced it with an aluminium profiled rail that combines to support the integrity of the wall cabinet, whilst adding another aesthetically pleasing element to your design.