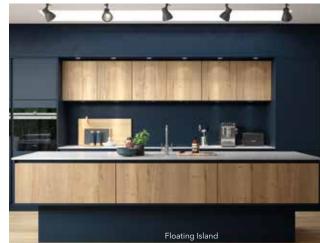

## H LINE COLLECTION

H Line is an ultra minimal, clean lined and modern mix of gloss, textured and super smooth finishes, all blended together with a true handleless programme of furniture, allowing almost any taste in finish to be accommodated. Combined with our exclusive and unique Handle Rail system, available in 28 colours, you can tailor your kitchen to suit your own personality and flair.

H Line offers you the freedom to create exclusive linear designs that are functional, yet ultra sleek and desirable. All base and tall cabinets are offered extra deep to maximise internal space and storage capacity. Our wall units allow you to store a full 12 inch dinner plate. In addition, we have removed the traditional centre post from our cabinets and replaced it with an aluminium profiled rail that combines to support the integrity of the wall cabinet, whilst adding another aesthetically pleasing element to your design.