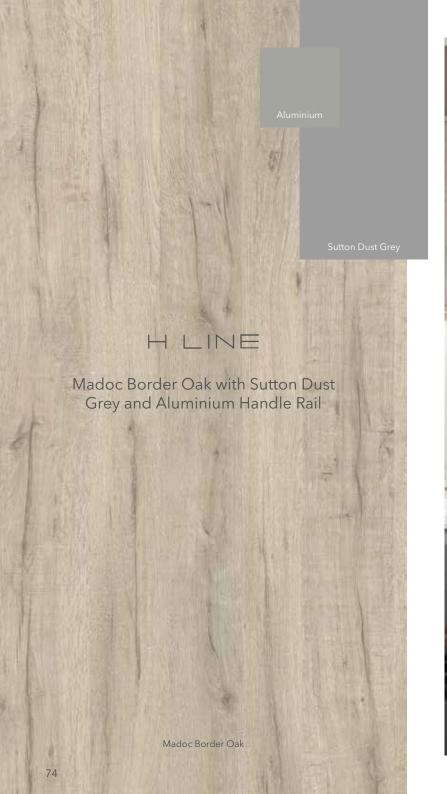

### MADOC

Whether you want a rustic or über modern finish, Madoc can offer it all. Choose from the warm rich tones of Mayfield Oak or the dark, sultry tones of Terra to completely personalise your kitchen scheme. The perfect accent to our Sutton, Lumina or Hampton ranges.