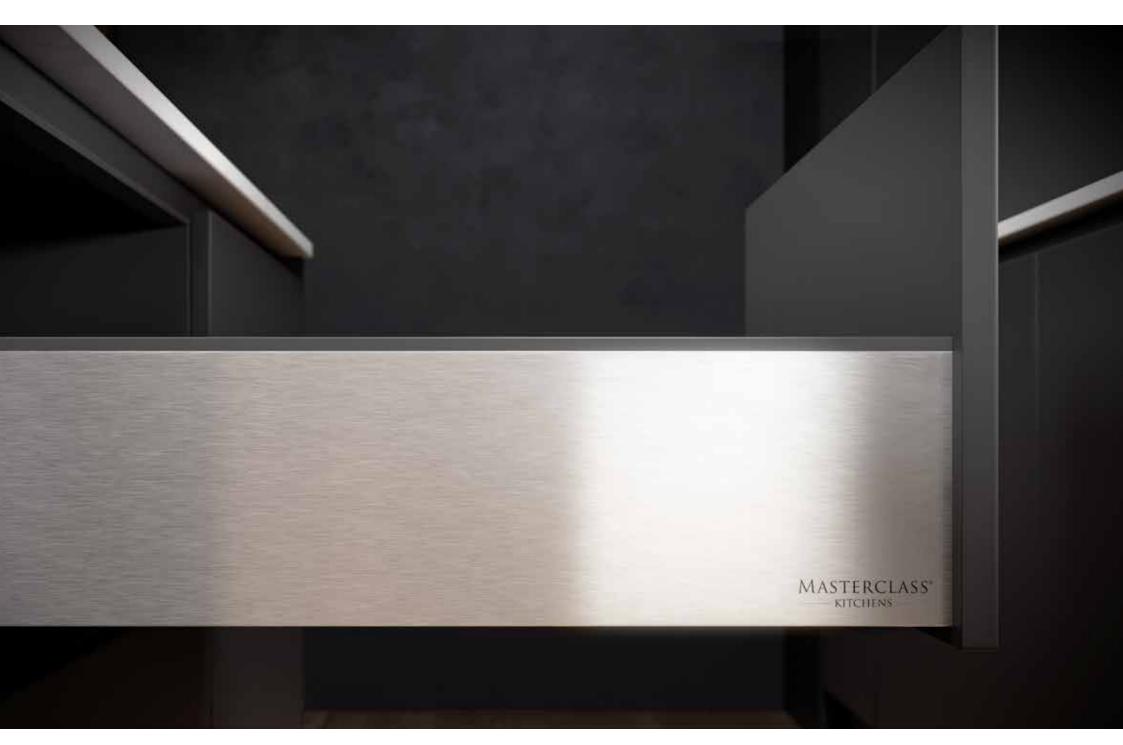

## LEGRABOX R-DESIGN

Exclusive to Masterclass Kitchens, the Legrabox R-Design is stunning. The best in quality and design, the drawer is finished in a brushed stainless steel giving it a wonderful aesthetic value.

The inside features our new textured Anthracite Linen finish, which beautifully complements the modern brushed steel exterior. Legrabox R-Design makes what's inside a Masterclass Kitchen as beautiful as the outside.