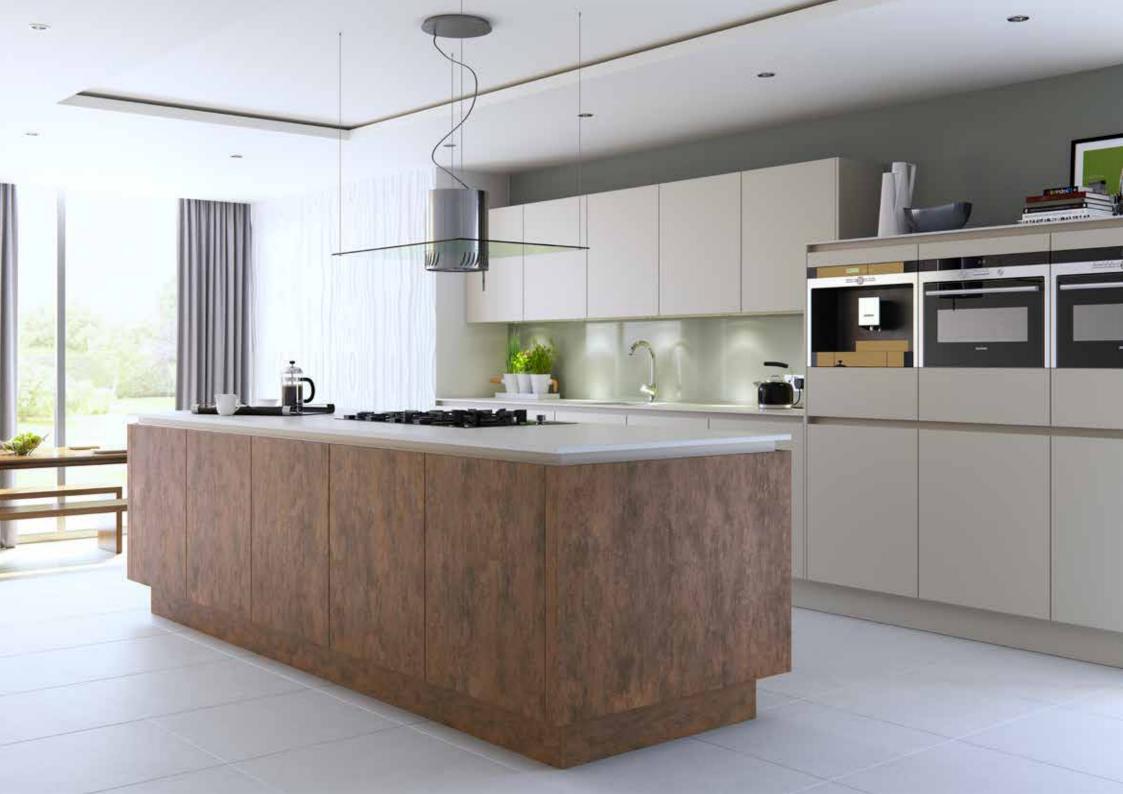

the drawer is finished in a brushed stainless steel giving it a wonderful aesthetic value.

The inside features our new textured Anthracite Linen finish, which beautifully complements the modern brushed steel exterior. Legrabox R-Design makes what's inside a Masterclass Kitchen as beautiful as the outside.















## HLINE

Hampton Highland Stone and Farringdon Grey mixed with Highland Stone and Farringdon Grey Handle Rails











# H LINE

Hampton Oxford Blue with Matching Handle Rail and Madoc Mayfield Oak















## H LINE

Hampton Terracotta Sunset with Mussel, Madoc Mayfield Oak and Messina Oak Handle Rail







Hampton Dust Grey

#### H LINE

Hampton Spring Meadow and Matching Handle Rail with Dust Grey and Madoc Border Oak



ampton Spring Meadow



















Hampton Scots Grey

Graphite

## HLINE

Deco Silver Oxide with Hampton Scots Grey and Graphite Handle Rail

















## HLINE

Larna Highland Stone with Stone Grey Handle Rail



Larna Highland Stone









## H LINE

Larna Graphite with Silk Graphite Handle Rail



Larna Graphite













## HLINE

Lumina Mussel and Madoc Terra with Truffle Avola and Aluminium Handle Rails



Lumina Mussel









### H LINE

Lumina White with Deco Tundra Stone, Portland Oak Open Cabinetry and Aluminium Handle Rail



Lumina White







Sutton Autumn Blush

Stone Gre

## HLINE

Sutton Highland Stone with Stone Grey Handle Rail and Autumn Blush

















#### H LINE

Sutton Dust Grey with Madoc Chalkwood and Aluminium Handle Rail



lutton Dust Grey









## HLINE

Sutton Scots G