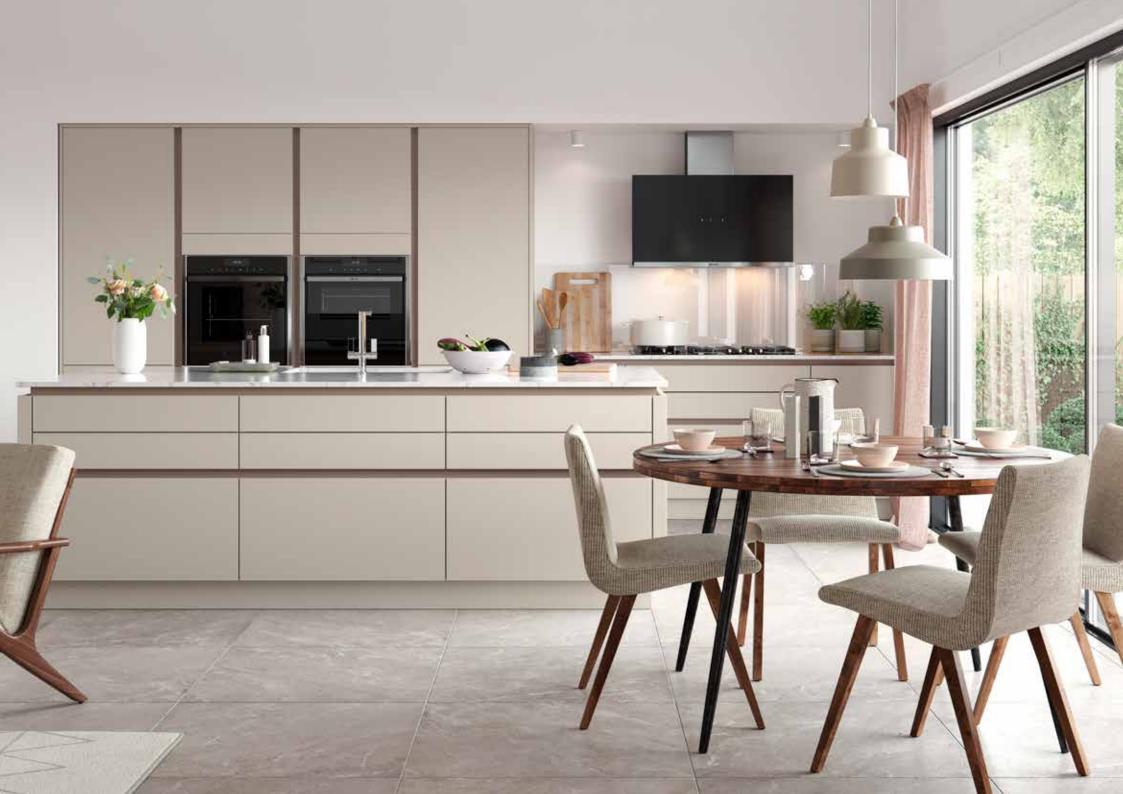

### **HAMPTON**

Hampton is a 'flat slab' painted door finished in our beautifully tactile, super smooth silk finish. There are 25 painted colours to choose from, which can be teamed with a matching handle rail for a seamless finish, or alternatively, select a contrasting handle rail for a superb mix and match look. Complement this range with the beautiful tones of Deco and Madoc.

## **CABINET COLOURS**

Our 11 different cabinet colours give you the choice to have a matching or contrasting colour to the door front. Improve the aesthetics of your kitchen dramatically by mixing or contrasting your cabinet.

### HANDLE RAIL OPTIONS

The very definition of a true handleless kitchen is its handle rail, it's what gives your kitchen the wow factor. H Line has more personalisation options that ever before. Pick one of our 28 handle rail options to complement your kitchen or a contrasting colour to make a real design statement.