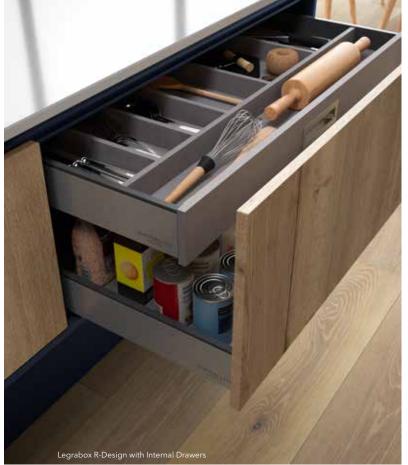

## LEGRABOX R-DESIGN

Exclusive to Masterclass Kitchens, the Legrabox R-Design is stunning. The best in quality and design, the drawer is finished in a brushed stainless steel giving it a wonderful aesthetic value.

The inside features our new textured Anthracite Linen finish, which beautifully complements the modern brushed steel exterior. Legrabox R-Design makes what's inside a Masterclass Kitchen as beautiful as the outside.