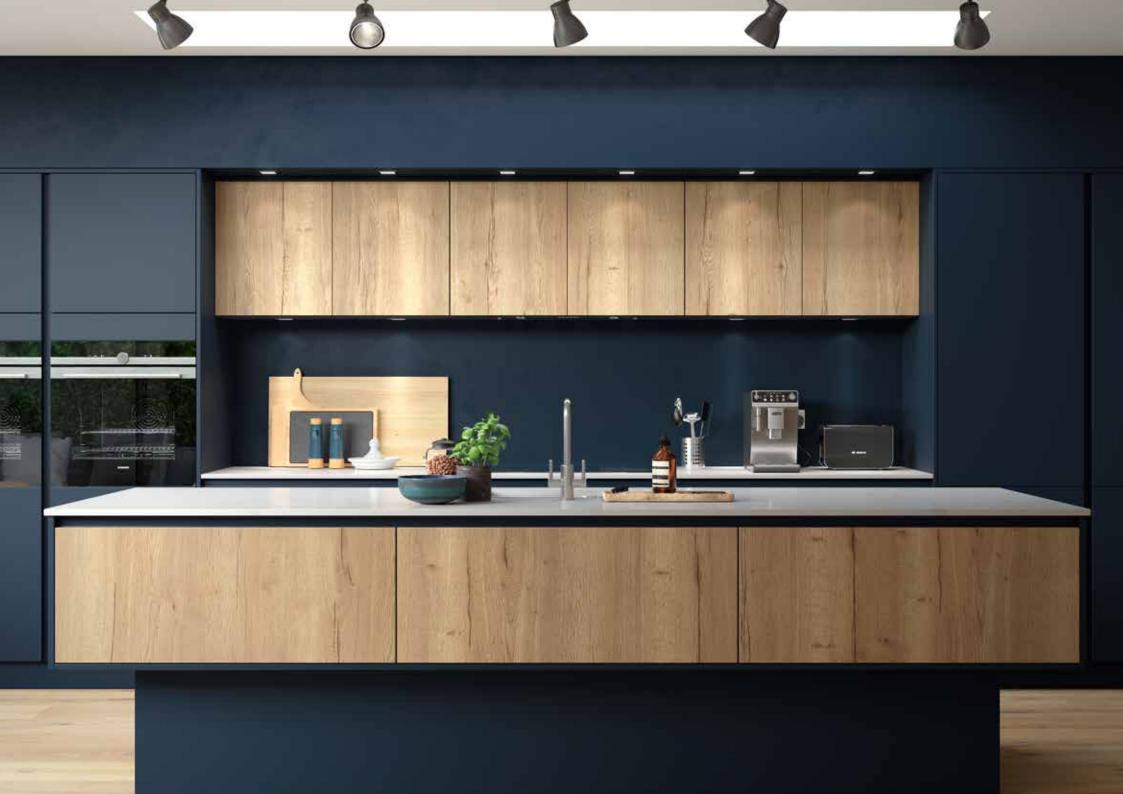

H Line offers you the freedom to create exclusive linear designs that are functional, yet ultra sleek and desirable. All base and tall cabinets are offered extra deep to maximise internal space and storage capacity. Our wall units allow you to store a full 12 inch dinner plate. In addition, we have removed the traditional centre post from our cabinets and replaced it with an aluminium profiled rail that combines to support the integrity of the wall cabinet, whilst adding another aesthetically pleasing element to your design.