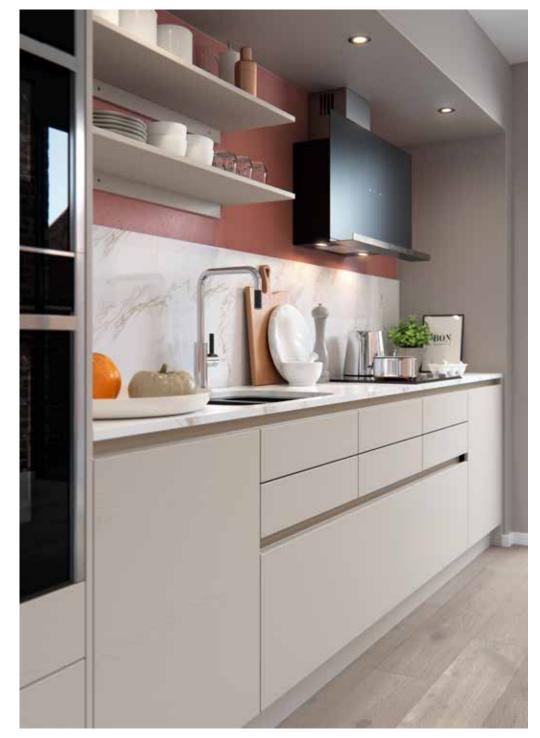

## H LINE COLLECTION

H Line is an ultra minimal, clean lined and modern mix of gloss, textured and super smooth finishes, all blended together with a true handleless programme of furniture, allowing almost any taste in finish to be accommodated. Combined with our exclusive and unique Handle Rail system, available in 28 colours, you can tailor your kitchen to suit your own personality and flair.

H Line offers you the freedom to create exclusive linear designs that are functional, yet ultra sleek and desirable. All base and tall cabinets are offered extra deep to maximise internal space and storage capacity. Our wall units allow you to store a full 12 inch dinner plate. In addition, we have removed the traditional centre post from our cabinets and replaced it with an aluminium profiled rail that combines to support the integrity of the wall cabinet, whilst adding another aesthetically pleasing element to your design.