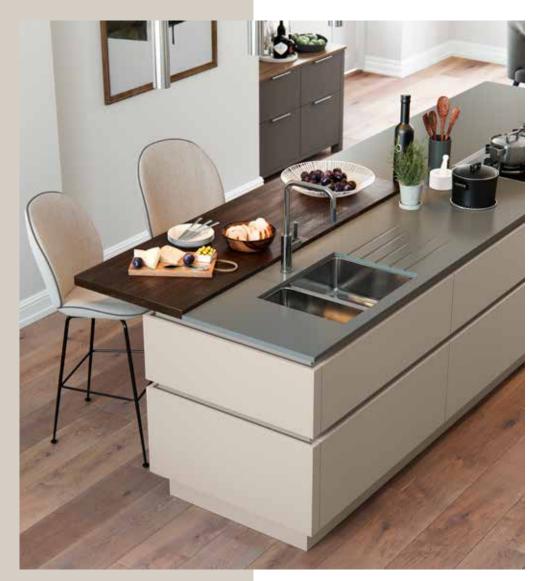

## H LINE COLLECTION

H Line is an ultra minimal, clean lined and modern mix of gloss, textured and super smooth finishes, all blended together with a true handleless programme of furniture, allowing almost any taste in finish to be accommodated. Combined with our exclusive and unique Handle Rail system, available in 28 colours, you can tailor your kitchen to suit your own personality and flair.

H Line offers you the freedom to create exclusive linear designs that are functional, yet ultra sleek and desirable. All base and tall cabinets are offered extra deep to maximise internal space and storage capacity. Our wall units allow you to store a full 12 inch dinner plate. In addition, we have removed the traditional centre post from our cabinets and replaced it with an aluminium profiled rail that combines to support the integrity of the wall cabinet, whilst adding another aesthetically pleasing element to your design.