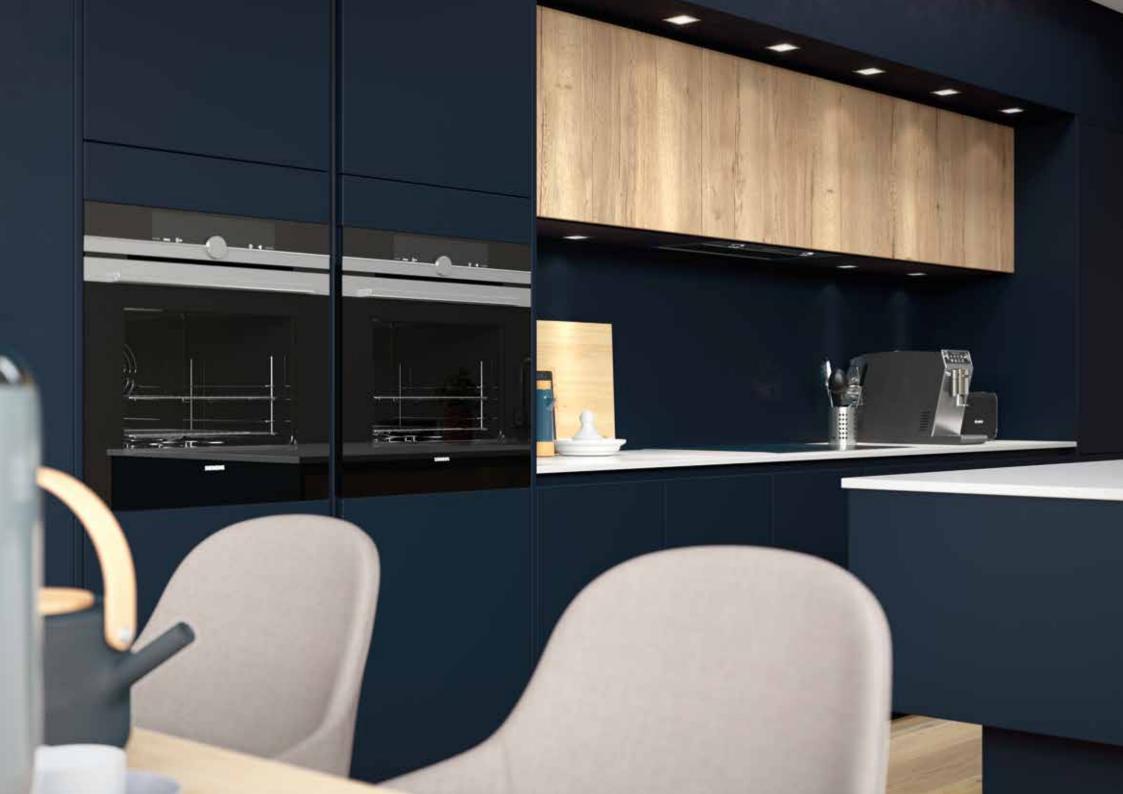

ver before. Pick one of our 28 handle rail options to complement your kitchen or a contrasting colour to make a real design statement.





## LEGRABOX R-DESIGN

Exclusive to Masterclass Kitchens, the Legrabox R-Design is stunning. The best in quality and design, the drawer is finished in a brushed stainless steel giving it a wonderful aesthetic value.

The inside features our new textured Anthracite Linen finish, which beautifully complements the modern brushed steel exterior. Legrabox R-Design makes what's inside a Masterclass Kitchen as beautiful as the outside.















## HLINE

Hampton Highland Stone and Farringdon Grey mixed with Highland Stone and Farringdon Grey Handle Rails











# H LINE

Hampton Oxford Blue with Matching Handle Rail and Madoc Mayfield Oak















## H LINE

Hampton Terracotta Sunset with Mussel, Madoc Mayfield Oak and Messina Oak Handle Rail







Hampton Dust Grey

#### H LINE

Hampton Spring Meadow and Matching Handle Rail with Dust Grey and Madoc Border Oak



ampton Spring Meadow



















Hampton Scots Grey

Graphite

## HLINE

Deco Silver Oxide with Hampton Scots Grey and Graphite Handle Rail

















## HLINE

Larna Highland Stone with Stone Grey Handle Rail



Larna Highland Stone









## H LINE

Larna Graphite with Silk Graphite Handle Rail



Larna Graphite













## HLINE

Lumina Mussel and Madoc Terra with Truffle Avola and Aluminium Handle Rails



Lumina Mussel









### H LINE

Lumina White with Deco Tundra Stone, Portland Oak Open Cabinetry and Aluminium Handle Rail



Lumina White