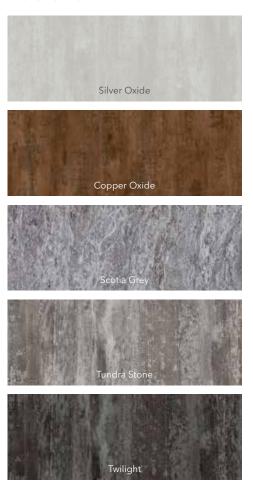

### **DECO**

With its lifelike structured finish, Deco radiates class, luxury and style. Create your dream kitchen that reflects your character and taste. Deco works perfectly when mixed with the subtle silk finish of Hampton and Sutton or the super high gloss finish of Lumina.

## HLINE

Deco Silver Oxide with Hampton Scots Grey and Graphite Handle Rail

### H LINE

Lumina White with Deco Tundra Stone, Portland Oak Open Cabinetry and Aluminium Handle Rail

Lumina White

Sutton Autumn Blush

Stone Gre