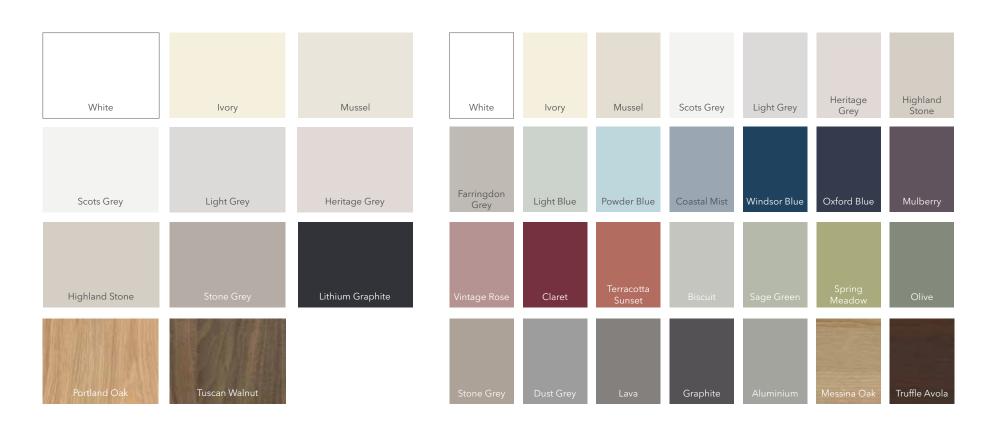

## **CABINET COLOURS**

Our 11 different cabinet colours give you the choice to have a matching or contrasting colour to the door front. Improve the aesthetics of your kitchen dramatically by mixing or contrasting your cabinet.

### HANDLE RAIL OPTIONS

The very definition of a true handleless kitchen is its handle rail, it's what gives your kitchen the wow factor. H Line has more personalisation options that ever before. Pick one of our 28 handle rail options to complement your kitchen or a contrasting colour to make a real design statement.