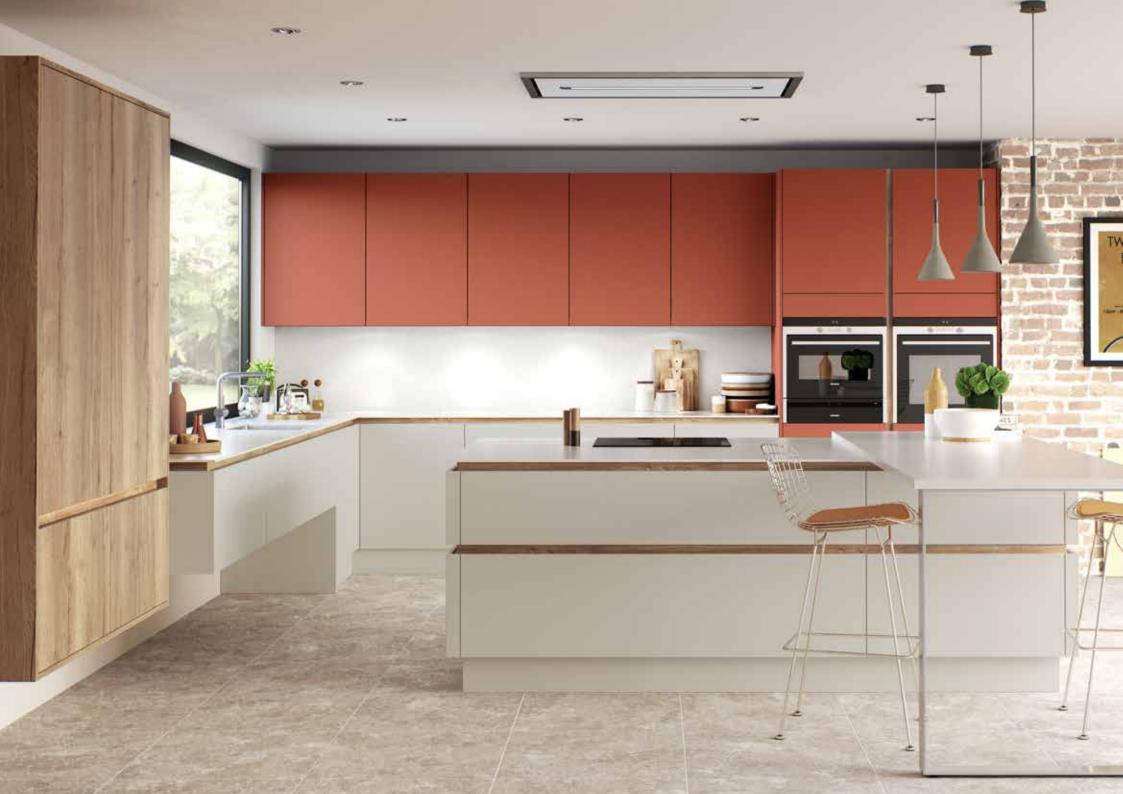

## H LINE

Hampton Terracotta Sunset with Mussel, Madoc Mayfield Oak and Messina Oak Handle Rail

Hampton Dust Grey