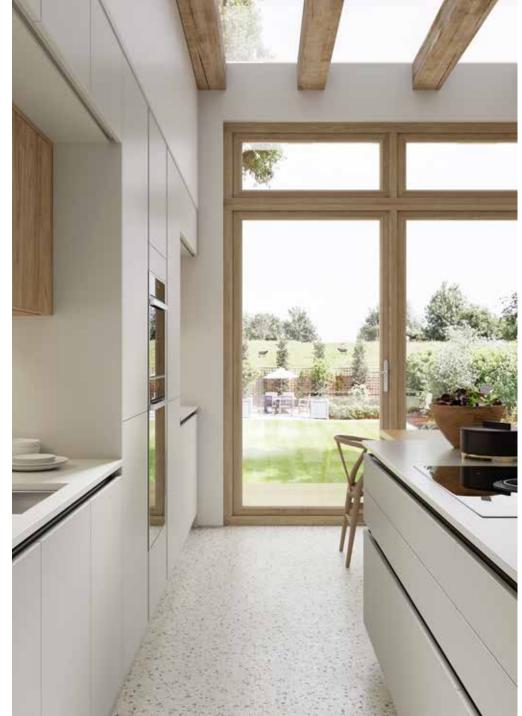

H Line offers you the freedom to create exclusive linear designs that are functional, yet ultra sleek and desirable. All base and tall cabinets are offered extra deep to maximise internal space and storage capacity. Our wall units allow you to store a full 12 inch dinner plate. In addition, we have removed the traditional centre post from our cabinets and replaced it with an aluminium profiled rail that combines to support the integrity of the wall cabinet, whilst adding another aesthetically pleasing element to your design.

#### H Line Base Cabinet

- Fully assembled 18mm, rigid base cabinets for superior quality
- Full height, solid backs and tops for added rigidity
- Durable 1mm edge to all exposed edges
- Base units are 600mm deep (to allow for sinks & hobs) & 760mm deep as an option
- All edging is finished with a soft radius and highly water resistant PUR adhesive with no visible glue line
- All fittings are secured using Euro bolt fittings stronger and more accurate than screws
- 48mm service void

#### H Line Wall Cabinet

- Fully assembled 18mm, rigid wall cabinets for superior quality
- Durable 1mm edge to all exposed edges
- 11 complementary or contrasting cabinet colours
- Wall cabinets are 340mm deep with an aluminium strip in the cabinet base panel for extra support
- Adjustable shelves
- 5 heights to choose from
- 18mm service void