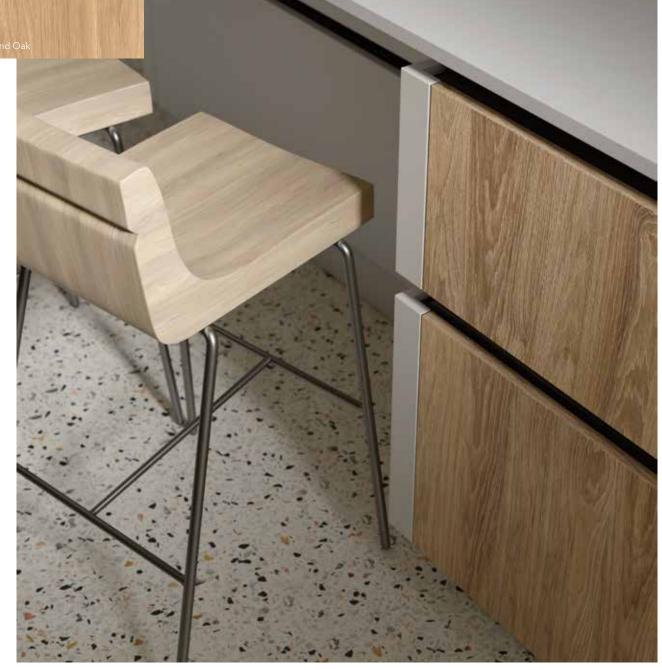

### MADOC

Whether you want a rustic or über modern finish, Madoc can offer it all. Choose from the warm rich tones of Mayfield Oak or the dark, sultry tones of Terra to completely personalise your kitchen scheme. The perfect accent to our Sutton, Lumina or Hampton ranges.

## LEGRABOX R-DESIGN

Exclusive to Masterclass Kitchens, the Legrabox R-Design is stunning. The best in quality and design, the drawer is finished in a brushed stainless steel giving it a wonderful aesthetic value.

The inside features our new textured Anthracite Linen finish, which beautifully complements the modern brushed steel exterior. Legrabox R-Design makes what's inside a Masterclass Kitchen as beautiful as the outside.