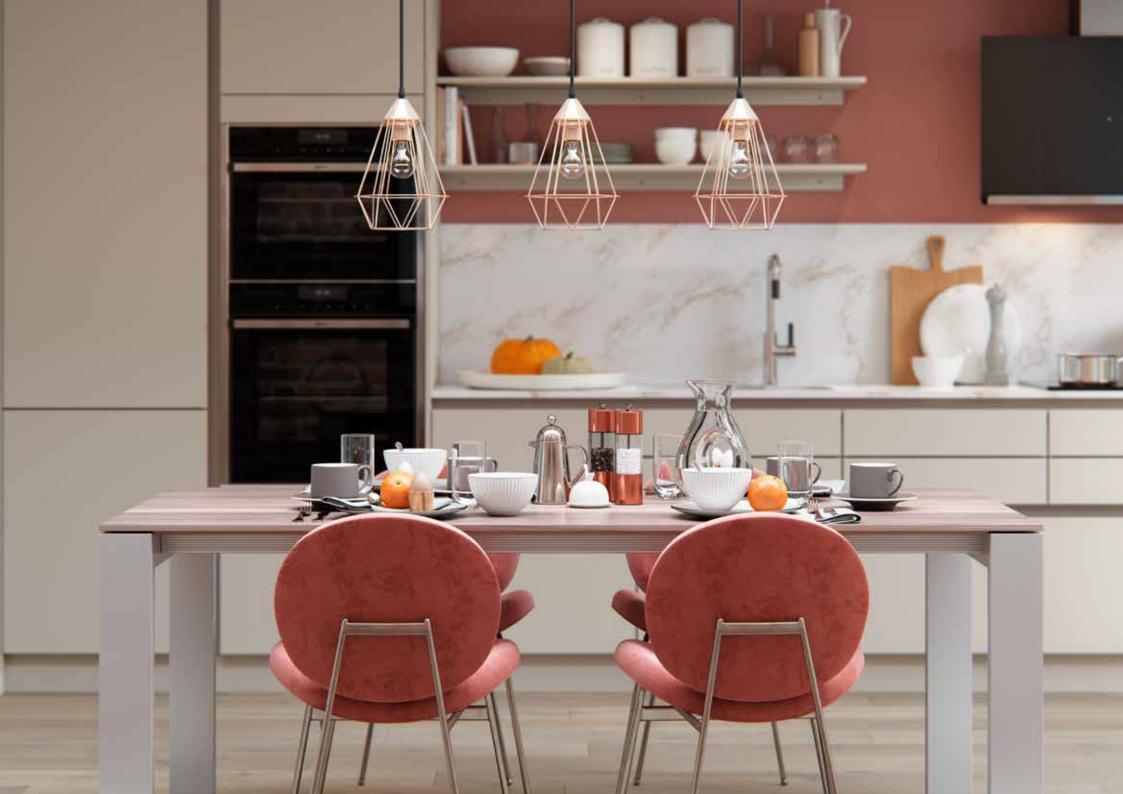

## H LINE COLLECTION

H Line is an ultra minimal, clean lined and modern mix of gloss, textured and super smooth finishes, all blended together with a true handleless programme of furniture, allowing almost any taste in finish to be accommodated. Combined with our exclusive and unique Handle Rail system, available in 28 colours, you can tailor your kitchen to suit your own personality and flair.

H Line offers you the freedom to create exclusive linear designs that are functional, yet ultra sleek and desirable. All base and tall cabinets are offered extra deep to maximise internal space and storage capacity. Our wall units allow you to store a full 12 inch dinner plate. In addition, we have removed the traditional centre post from our cabinets and replaced it with an aluminium profiled rail that combines to support the integrity of the wall cabinet, whilst adding another aesthetically pleasing element to your design.