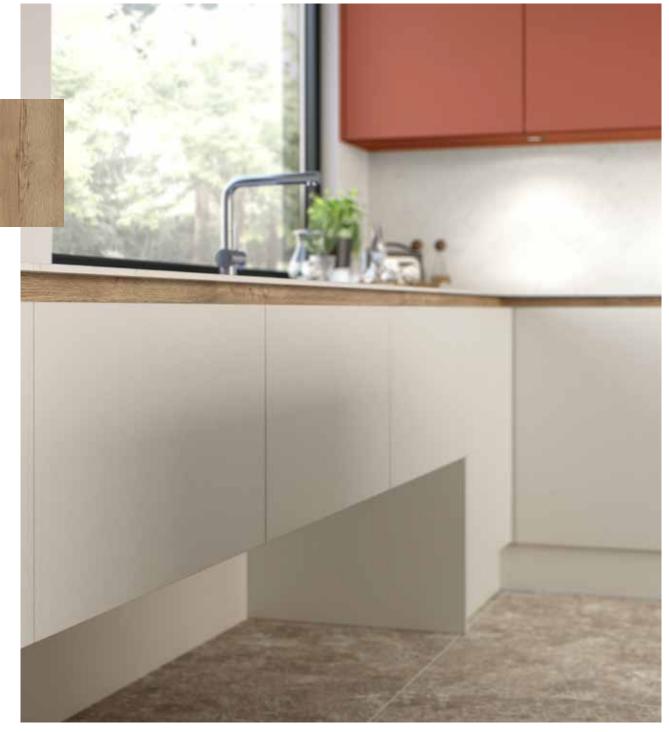

## H LINE

Hampton Terracotta Sunset with Mussel, Madoc Mayfield Oak and Messina Oak Handle Rail

Hampton Dust Grey