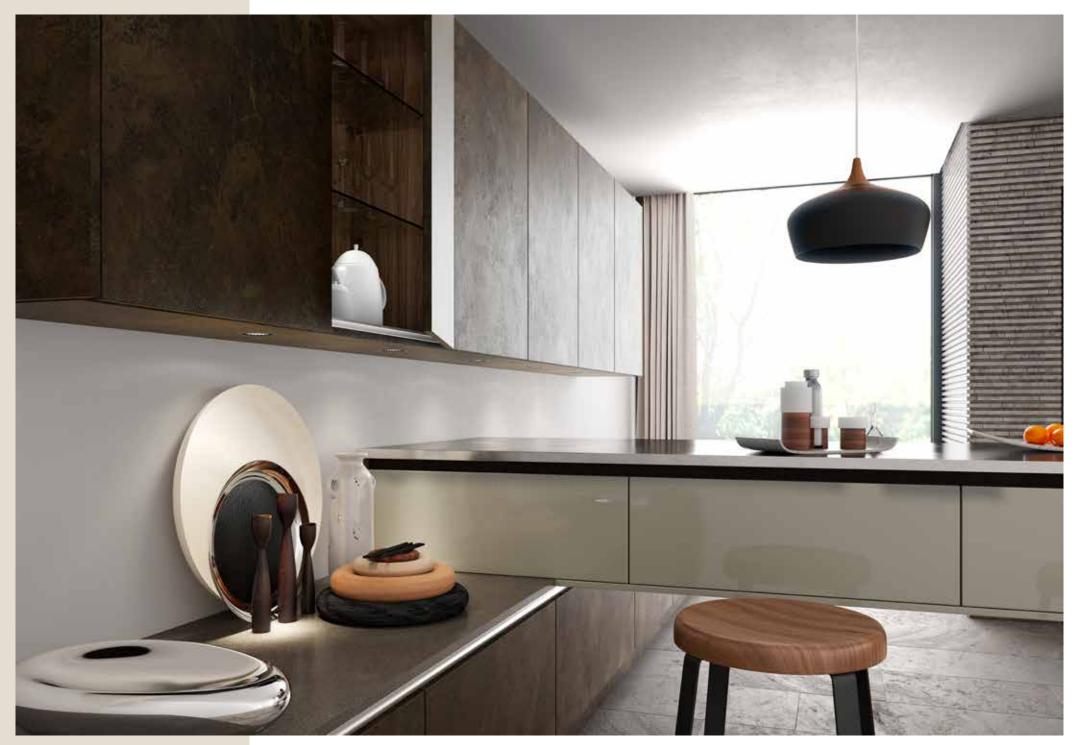

### H LINE

Lumina White with Deco Tundra Stone, Portland Oak Open Cabinetry and Aluminium Handle Rail

Lumina White

Sutton Autumn Blush

Stone Gre