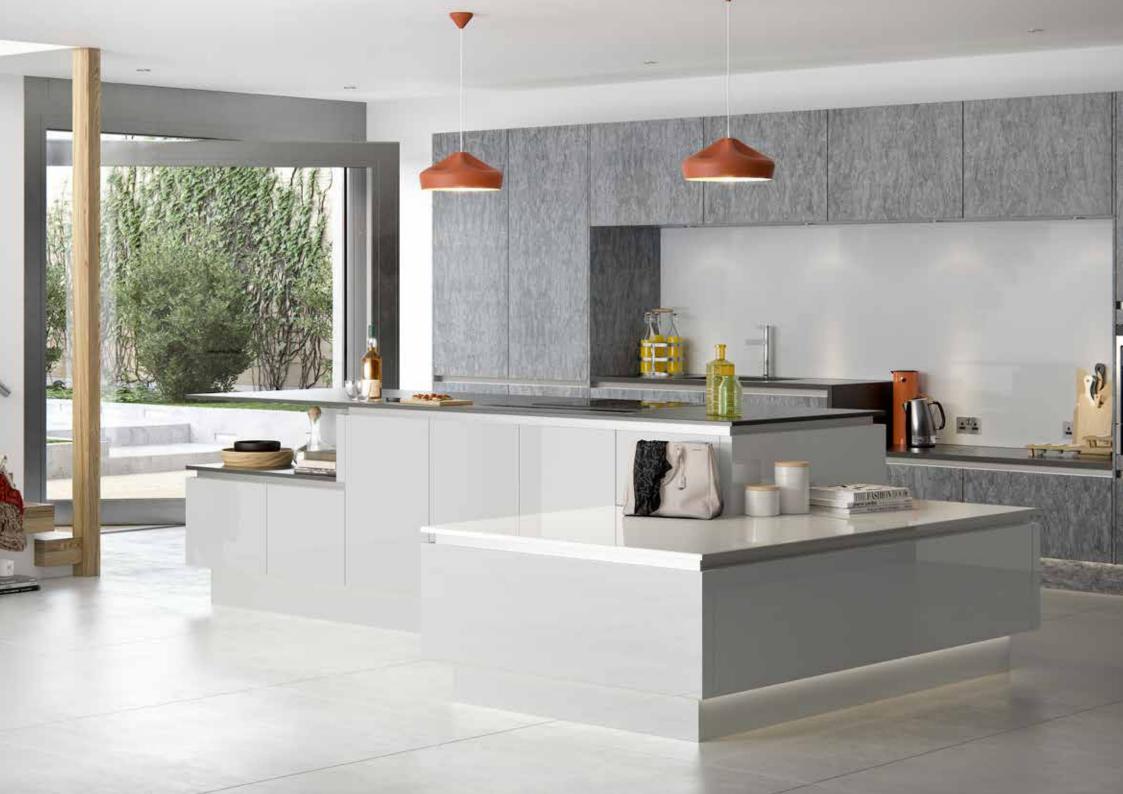

## H LINE COLLECTION

H Line is an ultra minimal, clean lined and modern mix of gloss, textured and super smooth finishes, all blended together with a true handleless programme of furniture, allowing almost any taste in finish to be accommodated. Combined with our exclusive and unique Handle Rail system, available in 28 colours, you can tailor your kitchen to suit your own personality and flair.

H Line offers you the freedom to create exclusive linear designs that are functional, yet ultra sleek and desirable. All base and tall cabinets are offered extra deep to maximise internal space and storage capacity. Our wall units allow you to store a full 12 inch dinner plate. In addition, we have removed the traditional centre post from our cabinets and replaced it with an aluminium profiled rail that combines to support the integrity of the wall cabinet, whilst adding another aesthetically pleasing element to your design.