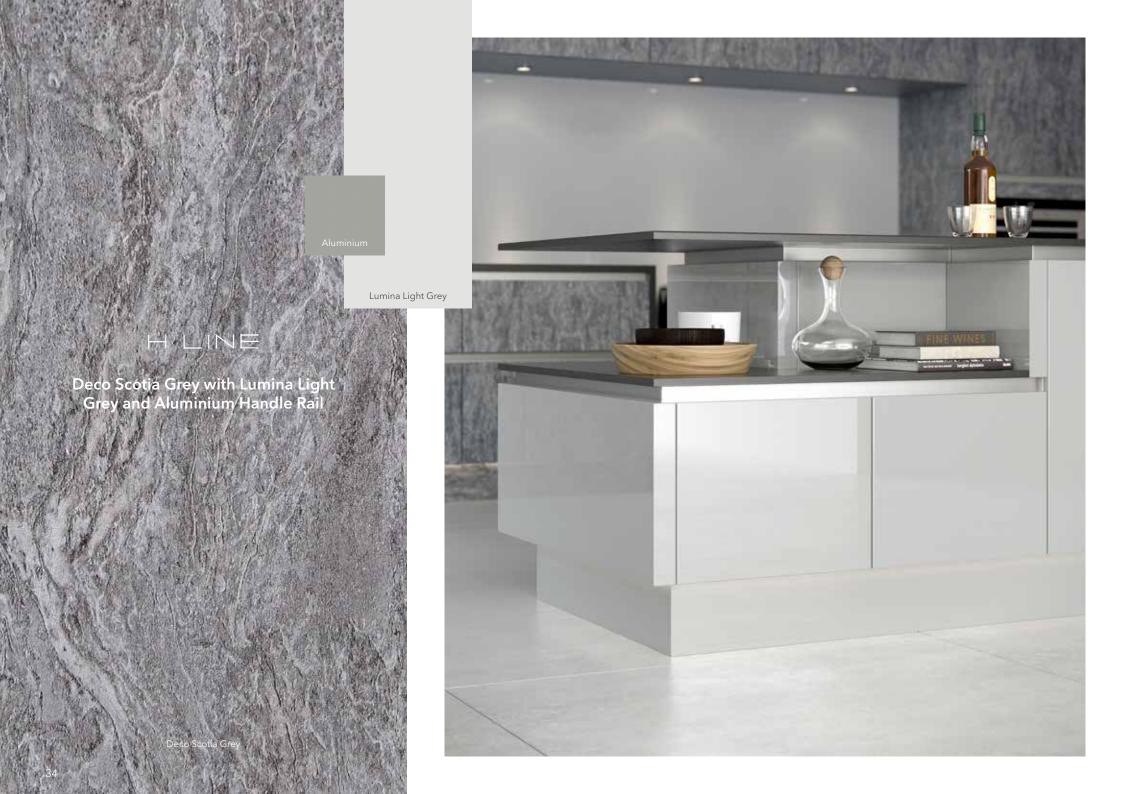

r new textured Anthracite Linen finish, which beautifully complements the modern brushed steel exterior. Legrabox R-Design makes what's inside a Masterclass Kitchen as beautiful as the outside.















## HLINE

Hampton Highland Stone and Farringdon Grey mixed with Highland Stone and Farringdon Grey Handle Rails











# H LINE

Hampton Oxford Blue with Matching Handle Rail and Madoc Mayfield Oak















## H LINE

Hampton Terracotta Sunset with Mussel, Madoc Mayfield Oak and Messina Oak Handle Rail







Hampton Dust Grey

#### H LINE

Hampton Spring Meadow and Matching Handle Rail with Dust Grey and Madoc Border Oak



ampton Spring Meadow



















Hampton Scots Grey

Graphite

## HLINE

Deco Silver Oxide with Hampton Scots Grey and Graphite Handle Rail

















## HLINE

Larna Highland Stone with Stone Grey Handle Rail



Larna Highland Stone









## H LINE

Larna Graphite with Silk Graphite Handle Rail



Larna Graphite













## HLINE

Lumina Mussel and Madoc Terra with Truffle Avola and Aluminium Handle Rails



Lumina Mussel









### H LINE

Lumina White with Deco Tundra Stone, Portland Oak Open Cabinetry and Aluminium Handle Rail



Lumina White







Sutton Autumn Blush

Stone Gre

## HLINE

Sutton Highland Stone with Stone Grey Handle Rail and Autumn Blush

















#### H LINE

Sutton Dust Grey with Madoc Chalkwood and Aluminium Handle Rail



lutton Dust Grey









## HLINE

Sutton Scots Grey with Madoc Portland Oak and Graphite Handle Rail



Sutton Scots Grey























# The Signature C