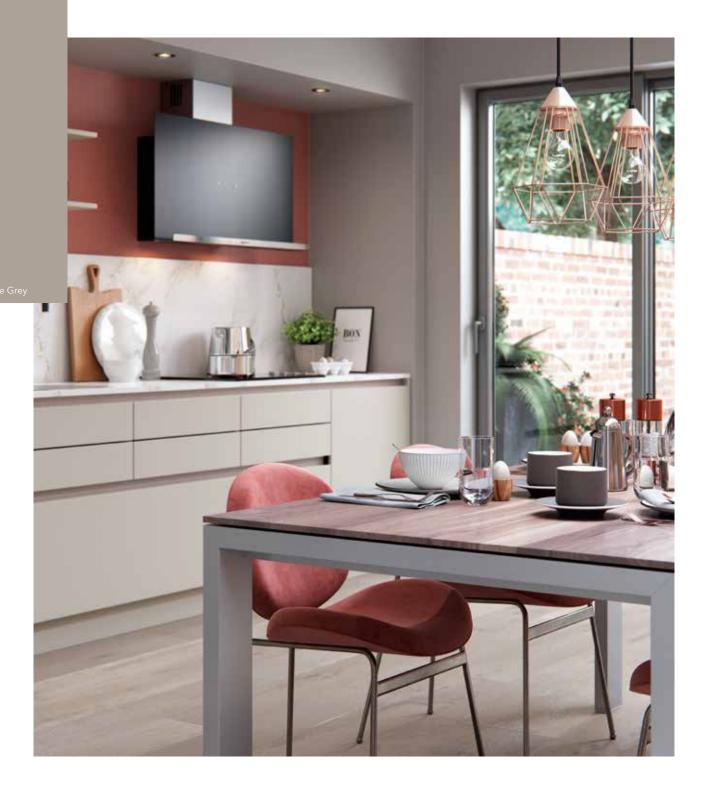

### **DECO**

With its lifelike structured finish, Deco radiates class, luxury and style. Create your dream kitchen that reflects your character and taste. Deco works perfectly when mixed with the subtle silk finish of Hampton and Sutton or the super high gloss finish of Lumina.

### **HAMPTON**

Hampton is a 'flat slab' painted door finished in our beautifully tactile, super smooth silk finish. There are 25 painted colours to choose from, which can be teamed with a matching handle rail for a seamless finish, or alternatively, select a contrasting handle rail for a superb mix and match look. Complement this range with the beautiful tones of Deco and Madoc.