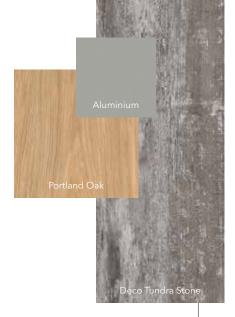

### H LINE

Lumina White with Deco Tundra Stone, Portland Oak Open Cabinetry and Aluminium Handle Rail

Lumina White

Sutton Autumn Blush

Stone Gre