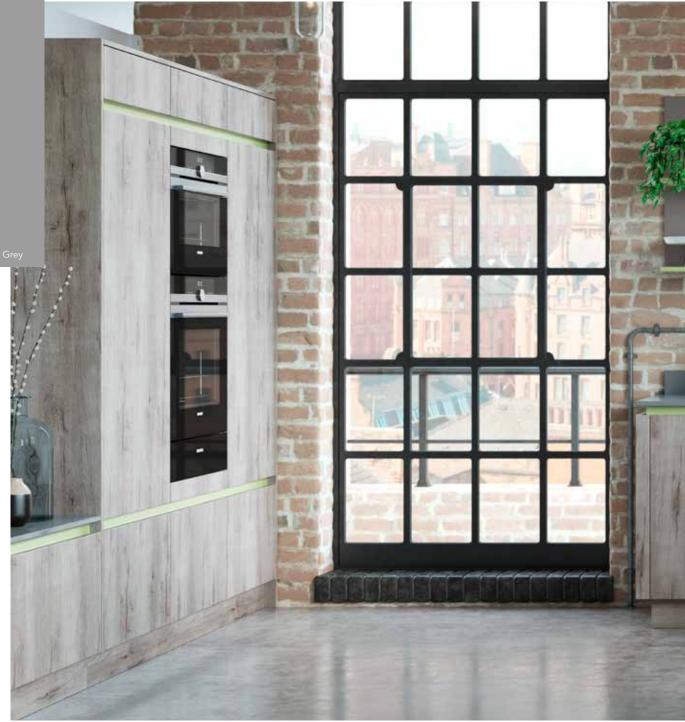

#### H LINE

Hampton Spring Meadow and Matching Handle Rail with Dust Grey and Madoc Border Oak

ampton Spring Meadow

Hampton Scots Grey

Graphite