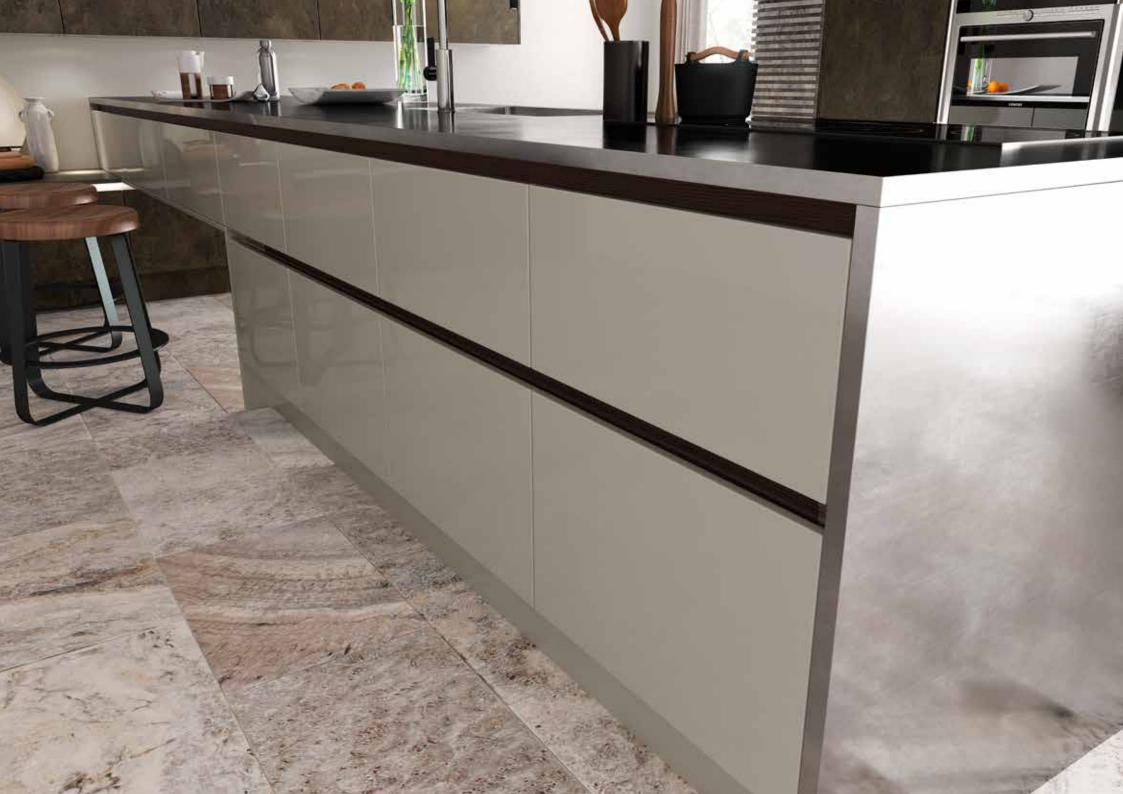

### H LINE

Lumina White with Deco Tundra Stone, Portland Oak Open Cabinetry and Aluminium Handle Rail

Lumina White

Sutton Autumn Blush

Stone Gre