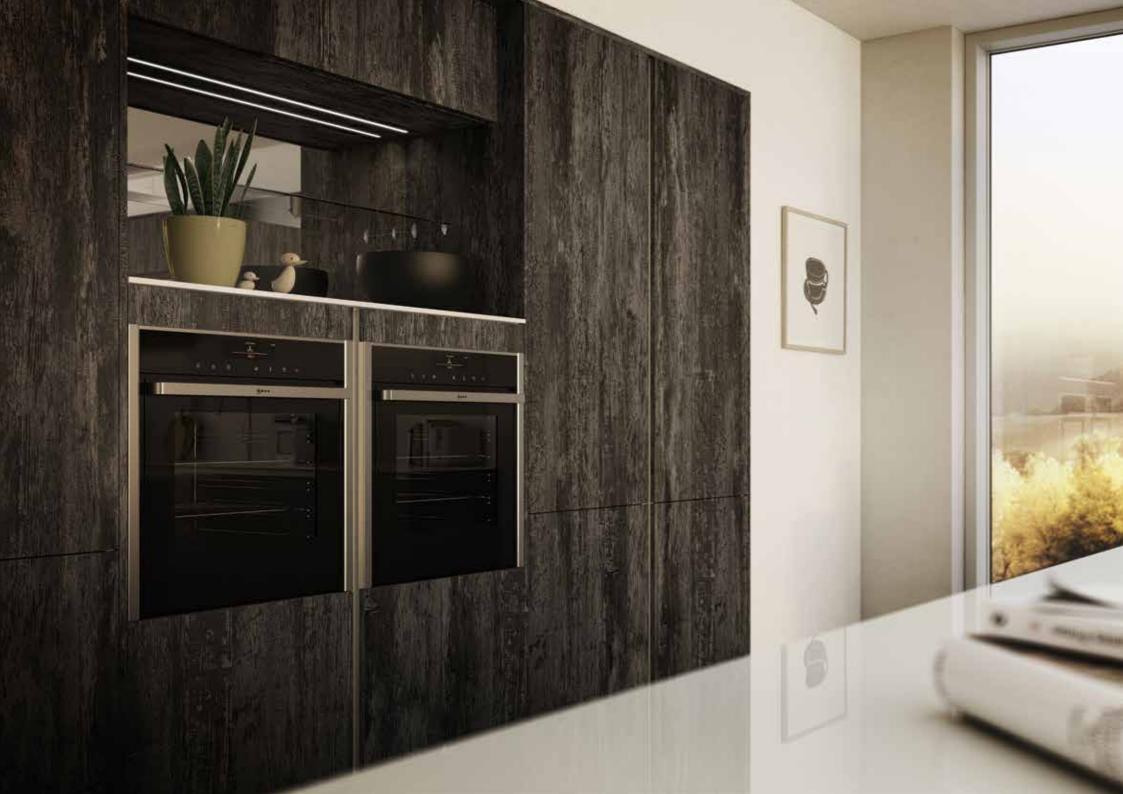

## H LINE COLLECTION

H Line is an ultra minimal, clean lined and modern mix of gloss, textured and super smooth finishes, all blended together with a true handleless programme of furniture, allowing almost any taste in finish to be accommodated. Combined with our exclusive and unique Handle Rail system, available in 28 colours, you can tailor your kitchen to suit your own personality and flair.

H Line offers you the freedom to create exclusive linear designs that are functional, yet ultra sleek and desirable. All base and tall cabinets are offered extra deep to maximise internal space and storage capacity. Our wall units allow you to store a full 12 inch dinner plate. In addition, we have removed the traditional centre post from our cabinets and replaced it with an aluminium profiled rail that combines to support the integrity of the wall cabinet, whilst adding another aesthetically pleasing element to your design.