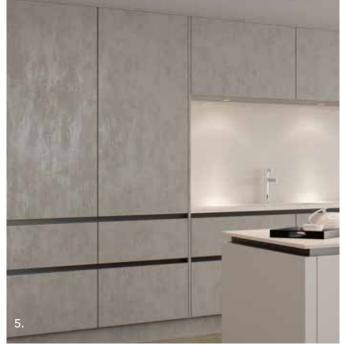

## **CABINET COLOURS**

Our 11 different cabinet colours give you the choice to have a matching or contrasting colour to the door front. Improve the aesthetics of your kitchen dramatically by mixing or contrasting your cabinet.

### HANDLE RAIL OPTIONS

The very definition of a true handleless kitchen is its handle rail, it's what gives your kitchen the wow factor. H Line has more personalisation options that ever before. Pick one of our 28 handle rail options to complement your kitchen or a contrasting colour to make a real design statement.