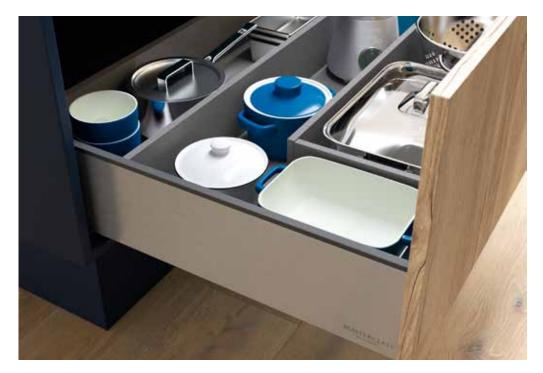

## LEGRABOX R-DESIGN

Exclusive to Masterclass Kitchens, the Legrabox R-Design is stunning. The best in quality and design, the drawer is finished in a brushed stainless steel giving it a wonderful aesthetic value.

The inside features our new textured Anthracite Linen finish, which beautifully complements the modern brushed steel exterior. Legrabox R-Design makes what's inside a Masterclass Kitchen as beautiful as the outside.