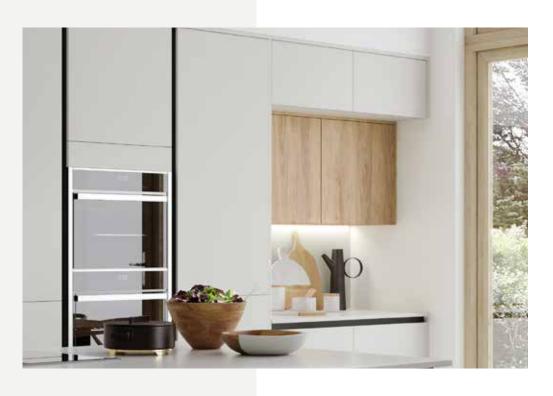

H Line offers you the freedom to create exclusive linear designs that are functional, yet ultra sleek and desirable. All base and tall cabinets are offered extra deep to maximise internal space and storage capacity. Our wall units allow you to store a full 12 inch dinner plate. In addition, we have removed the traditional centre post from our cabinets and replaced it with an aluminium profiled rail that combines to support the integrity of the wall cabinet, whilst adding another aesthetically pleasing element to your design.

### HANDLE RAIL OPTIONS

The very definition of a true handleless kitchen is its handle rail, it's what gives your kitchen the wow factor. H Line has more personalisation options that ever before. Pick one of our 28 handle rail options to complement your kitchen or a contrasting colour to make a real design statement.