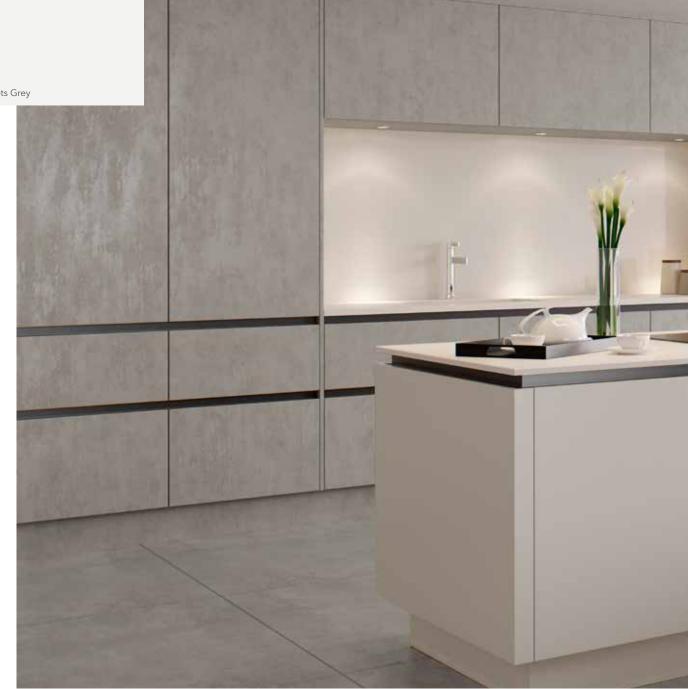

#### H LINE

Hampton Spring Meadow and Matching Handle Rail with Dust Grey and Madoc Border Oak

ampton Spring Meadow

Hampton Scots Grey

Graphite