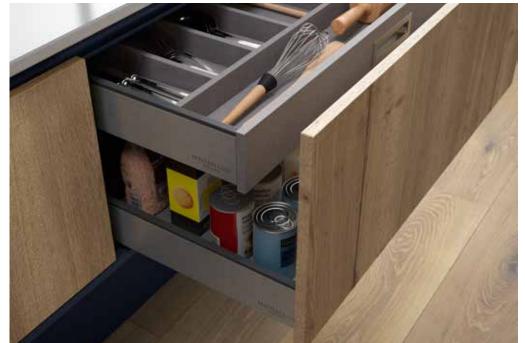

## LEGRABOX R-DESIGN

Exclusive to Masterclass Kitchens, the Legrabox R-Design is stunning. The best in quality and design, the drawer is finished in a brushed stainless steel giving it a wonderful aesthetic value.

The inside features our new textured Anthracite Linen finish, which beautifully complements the modern brushed steel exterior. Legrabox R-Design makes what's inside a Masterclass Kitchen as beautiful as the outside.