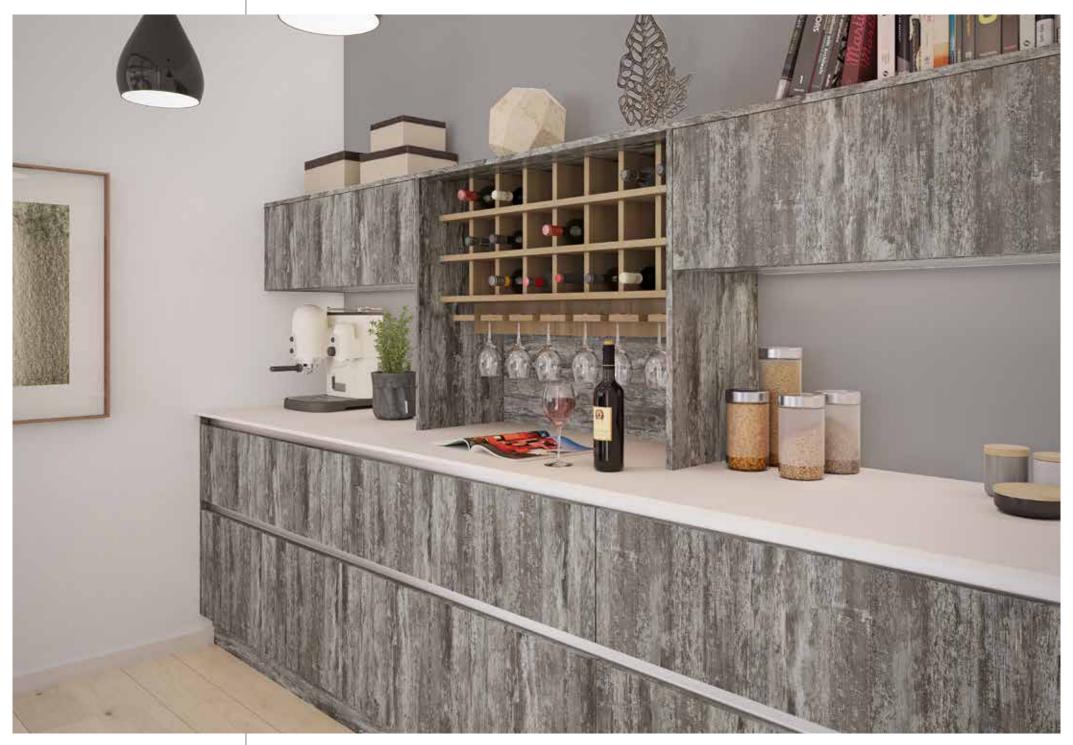

## H LINE COLLECTION

H Line is an ultra minimal, clean lined and modern mix of gloss, textured and super smooth finishes, all blended together with a true handleless programme of furniture, allowing almost any taste in finish to be accommodated. Combined with our exclusive and unique Handle Rail system, available in 28 colours, you can tailor your kitchen to suit your own personality and flair.

H Line offers you the freedom to create exclusive linear designs that are functional, yet ultra sleek and desirable. All base and tall cabinets are offered extra deep to maximise internal space and storage capacity. Our wall units allow you to store a full 12 inch dinner plate. In addition, we have removed the traditional centre post from our cabinets and replaced it with an aluminium profiled rail that combines to support the integrity of the wall cabinet, whilst adding another aesthetically pleasing element to your design.