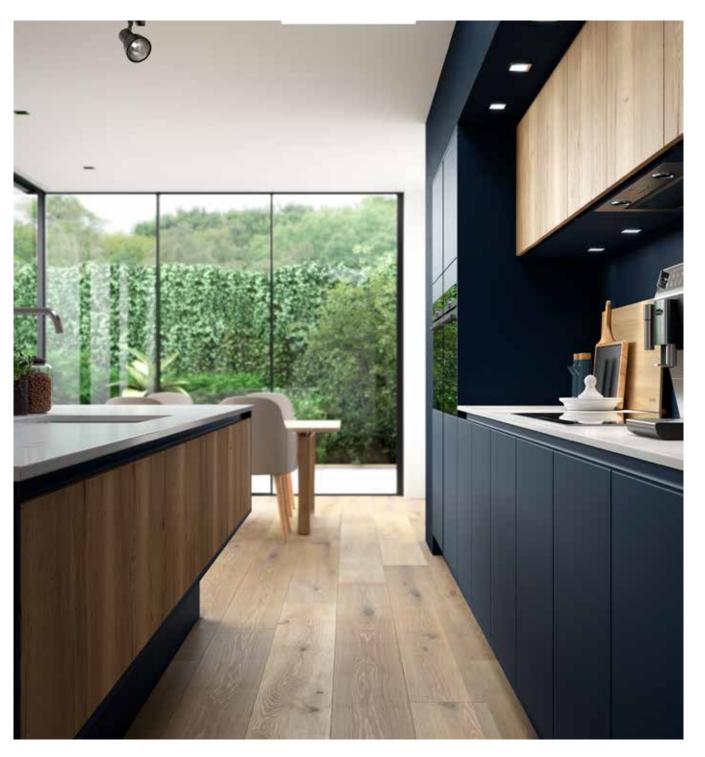

ever before. Pick one of our 28 handle rail options to complement your kitchen or a contrasting colour to make a real design statement.





## LEGRABOX R-DESIGN

Exclusive to Masterclass Kitchens, the Legrabox R-Design is stunning. The best in quality and design, the drawer is finished in a brushed stainless steel giving it a wonderful aesthetic value.

The inside features our new textured Anthracite Linen finish, which beautifully complements the modern brushed steel exterior. Legrabox R-Design makes what's inside a Masterclass Kitchen as beautiful as the outside.















## HLINE

Hampton Highland Stone and Farringdon Grey mixed with Highland Stone and Farringdon Grey Handle Rails











# H LINE

Hampton Oxford Blue with Matching Handle Rail and Madoc Mayfield Oak















## H LINE

Hampton Terracotta Sunset with Mussel, Madoc Mayfield Oak and Messina Oak Handle Rail







Hampton Dust Grey

#### H LINE

Hampton Spring Meadow and Matching Handle Rail with Dust Grey and Madoc Border Oak



ampton Spring Meadow



















Hampton Scots Grey

Graphite

## HLINE

Deco Silver Oxide with Hampton Scots Grey and Graphite Handle Rail

















## HLINE

Larna Highland Stone with Stone Grey Handle Rail



Larna Highland Stone









## H LINE

Larna Graphite with Silk Graphite Handle Rail



Larna Graphite













## HLINE

Lumina Mussel and Madoc Terra with Truffle Avola and Aluminium Handle Rails



Lumina Mussel









### H LINE

Lumina White with Deco Tundra Stone, Portland Oak Open Cabinetry and Aluminium Handle Rail



Lumina Whi