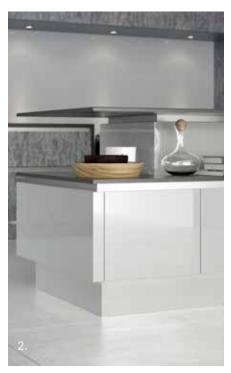

## H LINE COLLECTION

H Line is an ultra minimal, clean lined and modern mix of gloss, textured and super smooth finishes, all blended together with a true handleless programme of furniture, allowing almost any taste in finish to be accommodated. Combined with our exclusive and unique Handle Rail system, available in 28 colours, you can tailor your kitchen to suit your own personality and flair.

H Line offers you the freedom to create exclusive linear designs that are functional, yet ultra sleek and desirable. All base and tall cabinets are offered extra deep to maximise internal space and storage capacity. Our wall units allow you to store a full 12 inch dinner plate. In addition, we have removed the traditional centre post from our cabinets and replaced it with an aluminium profiled rail that combines to support the integrity of the wall cabinet, whilst adding another aesthetically pleasing element to your design.