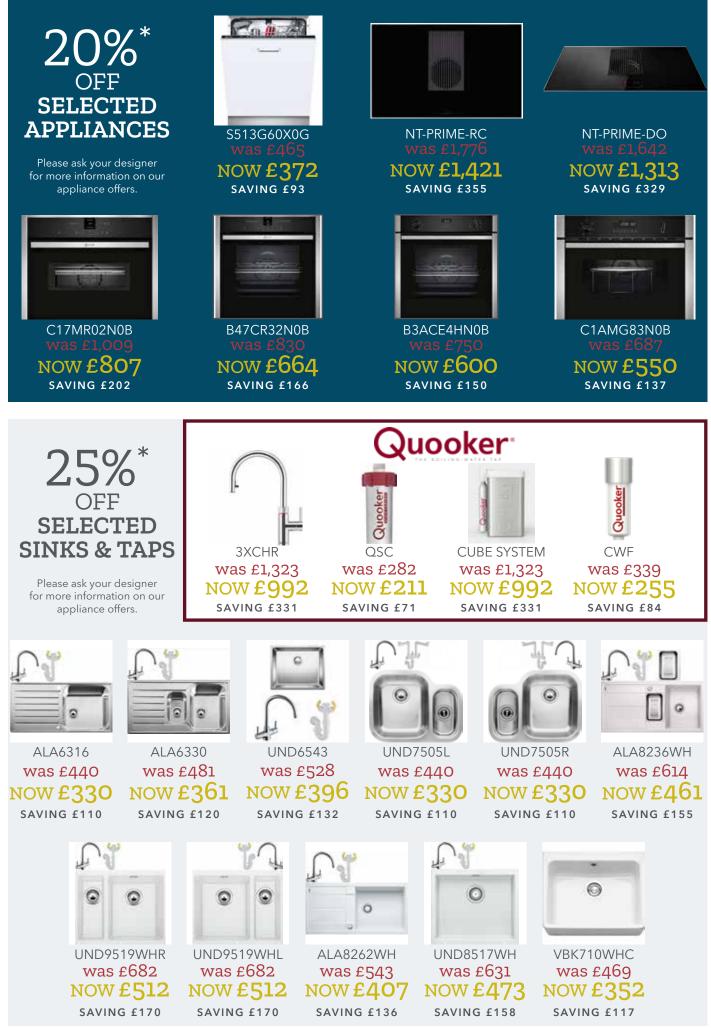

#### 20%<sup>\*</sup> off selected masterclass kitchens

Marlborough, Hardwick and Sutton ranges are available with 20% off. The remaining ranges are 15% off.

### 15%<sup>\*</sup> off selected h line kitchens

H Line Sutton and Lumina ranges are available with 15% off. The remaining H Line ranges are 10% off.

### 10%<sup>\*</sup> OFF ALL **STYLE KITCHENS**

Choose a range from our Style Collection and get 10% off.