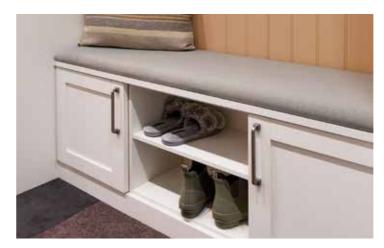

lue Grey Green Oak





Lustro comes with colour co-ordinating tab handles.



# **Lustro** White

Clean, fresh and modern - If you like airy and bright simplicity, Lustro shines through. High sheen slab doors are complimented with matching cabinetry and accessories.

Available in seven finishes, the doors and drawers are completed with stylish tab handles.

18

Light Grey High Sheen

Dust Grey High Sheen









# The well ordered home

Our expertly designed ranges span across bedroom, home office and fitted living so you can coordinate different spaces of your home and create a flowing feel. Your living room should be a place of relaxation for the whole family.

We have tailored storage available in a range of styles and finishes so that you can find the perfect choice for your space.



#### **Boot Room**

#### **Painted Finishes**













Fitted Lounge

Home Office





### **High Sheen Finishes**















#### **Matt Finishes**

























## **Hand-Painted**

Painting brings a touch of traditional style and is in a class of its own. Each piece is finished by hand to emphasise detail and create something that is truly elegant. Our Milton range has a light wood grain finish. It brings the classic styling of a shaker door and modernises it with a colour palate that would suit any room from a boutique hotel to a house in the Cotswolds.







## **Lucerne** French Grey

Lucerne's painted slab doors are simple and stylish. Differing height units have been used here to create a fabulous dressing table. Add an extra element with upholstered headboard