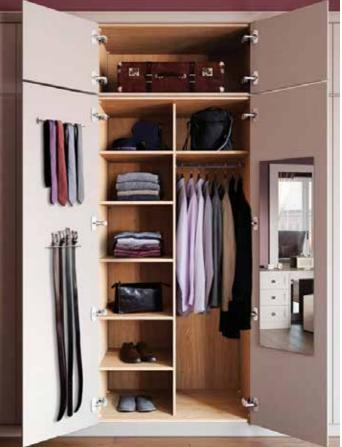

# Inside story

Caring for your clothes, shoes and other belongings. Our range of interior storage solutions provides dedicated spaces for even the most awkward shaped items, with a selection of racks, frames, shelves and rails that are both functional and stylish.

Our storage solutions are designed to be both functional as well as accessible and to stand the wear and tear of every day use.

The quality of our craftsmanship means that everything works perfectly time after time, making life easier for you.

### **New Interiors** storage, storage and yet more storage

Keep the 'just-pressed' look of your trousers with this neatly spaced, trouser rack. The slide out facility means that you can access the trousers you want quickly and easily.

Combine short hanging and long hanging, with a choice of shelves and drawers.

40

Form meets function with this concealed glamour unit.

The simple ideas are usually the best. Slimline racks on the door can store belts, ties or scarfs, while an internal mirror lets you do a final check.

# Interior finishing touches

Our range of interior storage solutions provides dedicated spaces for even the most awkward shaped items, with a selection of racks and frames that is both functional and stylish. If you like to see everything in its place when you open your wardrobe door, this range of accessories will suit you.

Slide out shoe rack

Holding up to nine pairs of shoes per rack, this item is perfect for shoe lovers. It slides out, allowing you to quickly choose from the footwear displayed. The rails are detachable for easy cleaning.