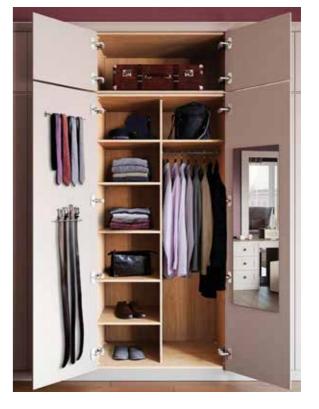

# Inside story

Caring for your clothes, shoes and other belongings. Our range of interior storage solutions provides dedicated spaces for even the most awkward shaped items, with a selection of racks, frames, shelves and rails that are both functional and stylish.

Our storage solutions are designed to be both functional as well as accessible and to stand the wear and tear of every day use.

The quality of our craftsmanship means that everything works perfectly time after time, making life easier for you.

# Interior finishing touches

Our range of interior storage solutions provides dedicated spaces for even the most awkward shaped items, with a selection of racks and frames that is both functional and stylish. If you like to see everything in its place when you open your wardrobe door, this range of accessories will suit you.