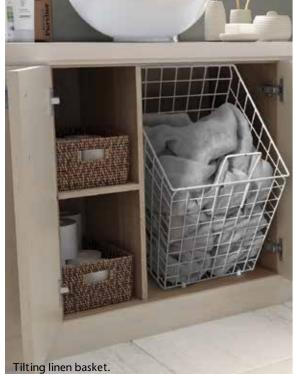

Counter balanced hanging rail

Our full carcass storage solutions incorporate clever features, such as counterbalanced hanging rails.

Pull out basket rack

This handy pull out storage basket is concealed neatly behind a cupboard door.