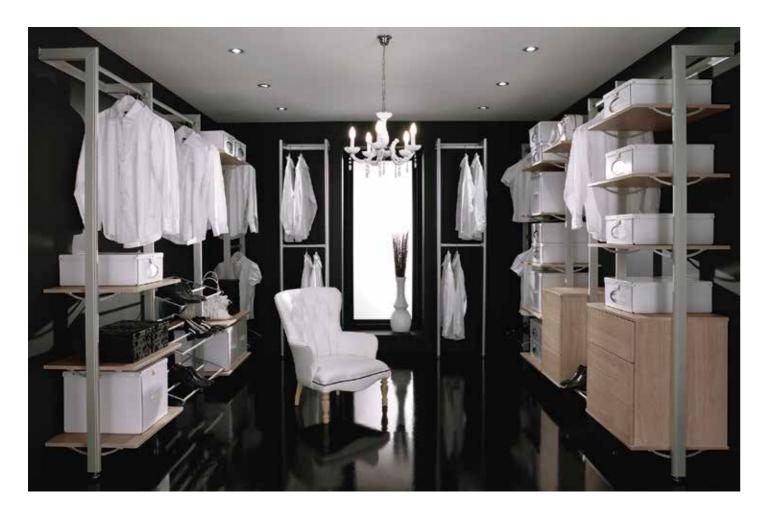

### Walk-in closet

The dream of a walk-in closet can be realised with our aluminium stanchion storage system. The lack of panelling creates an open feel and uninterrupted use of space. The softened edges of the extruded aluminium rails and shelf supports, ensures that your clothes remain snag free. Shelves and chests are available in Novanta Oak, complimenting the aluminium perfectly.