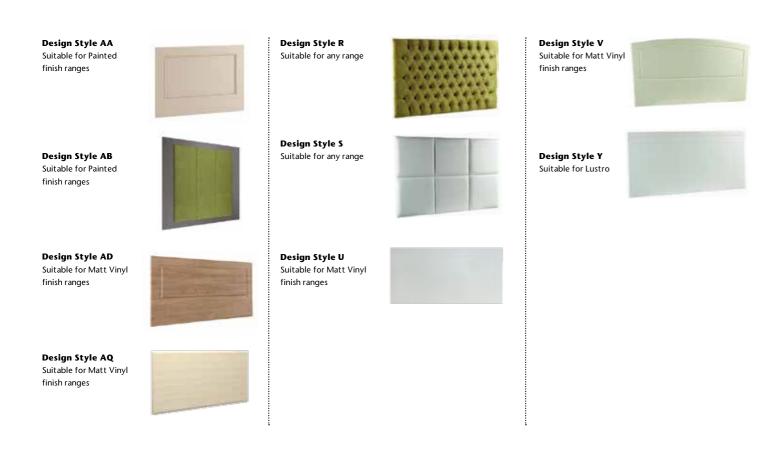

form and function.



90 Degree hinges are standard, but optional 170 degree hinges give a wider access area.



All drawers are made as a complete four sided box for strength and stability before the front panel is added.



A curved hanging rail makes the most of space in a corner wardrohe



Shoe rails help keep your bedroom neat and tidy.

Finishing Touches

Finishing Touches

# Finishing touches

With many years' experience of designing individual bedrooms, we've learned a lot about the different demands people make of their furniture. That's why we give you such a wide range of storage options to ensure your room fits your individual needs. Choose from our range of matching furniture and accessories for a fully co-ordinated look.



















46















### Headboards



48

### Stools

Stools are available across the following ranges and are completed in a range of luxury fabrics.

Suitable for Gloss and

Matt Vinyl finish ranges



### Floor Standing Mirrors

These are available in the finishes specified by the range.



### Wall Mirrors

These are available in the finishes specified by the range.



### **Dressing Table Mirrors**

These are available in the finishes specified by the range.



### Handles

| Design Style<br>H37 | _ | Design Style<br>H1                                          |           | Design Style<br>H37 | -  |
|---------------------|---|-------------------------------------------------------------|-----------|---------------------|----|
| Design Style<br>H2  |   | Design Style<br>H29                                         |