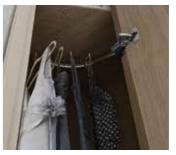

Combine short hanging and long hanging, with a choice of shelves and drawers.

40

Form meets function with this concealed glamour unit.

The simple ideas are usually the best. Slimline racks on the door can store belts, ties or scarfs, while an internal mirror lets you do a final check.