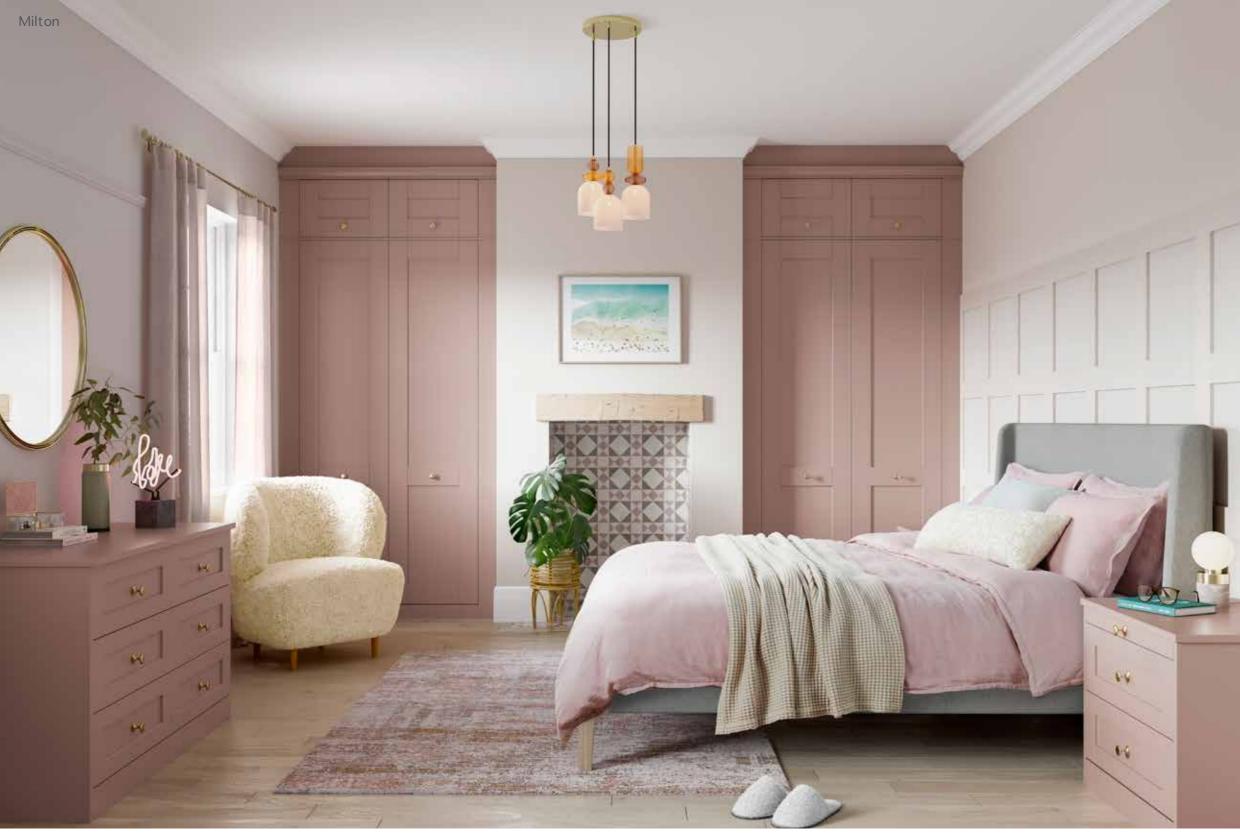

# **Milton** Dove Grey

Milton is a sophisticated painted classic. An elegant and timeless shaker style door painted in soft satin over the light woodgrain, Milton is available in twelve colours. Optional mirror doors can be used to add another element of class.

# Milton