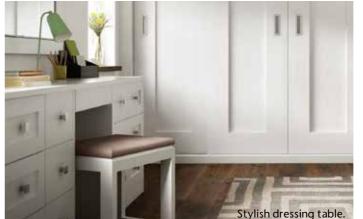

## **Lucerne** French Grey

Lucerne's painted slab doors are simple and stylish. Differing height units have been used here to create a fabulous dressing table. Add an extra element with upholstered headboards or seat pads from our range of fabrics.