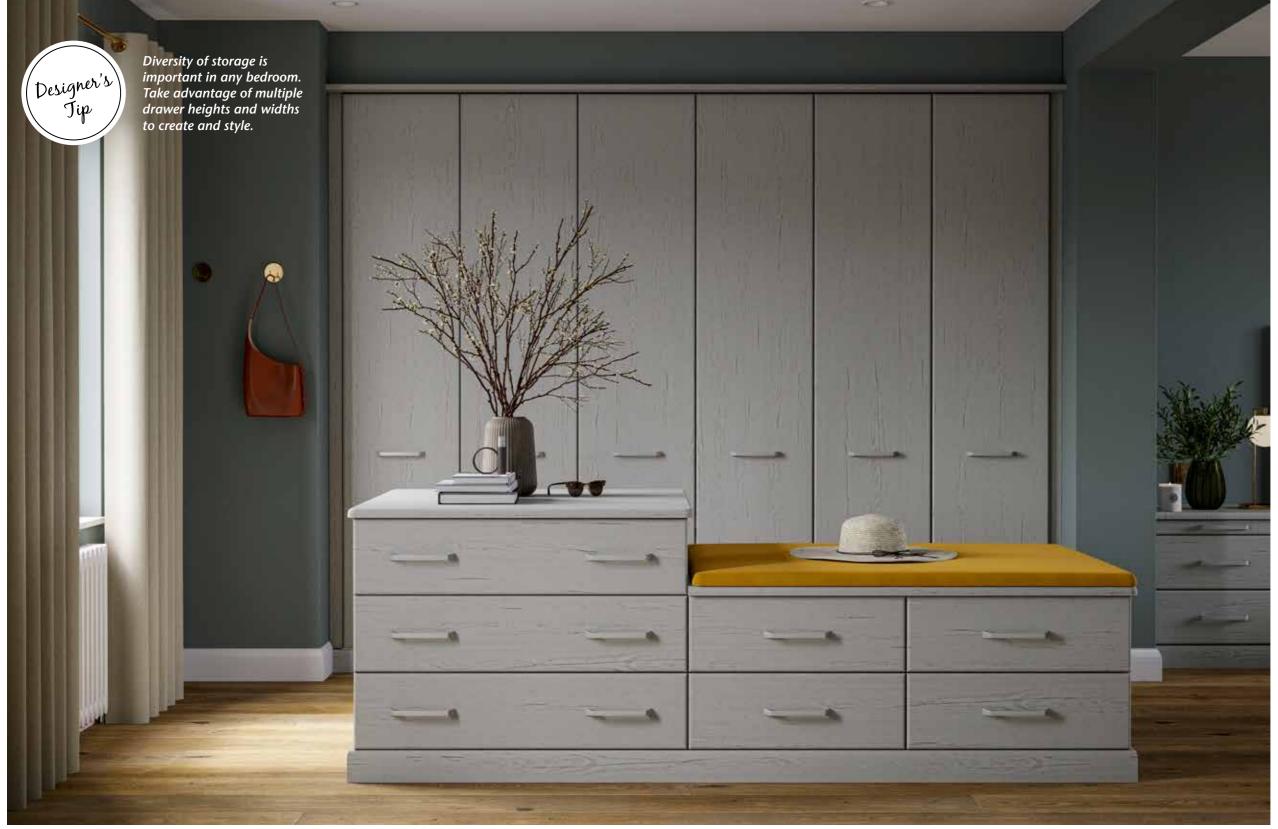

# **Lindley** Nordic Grey

Simple, uncluttered, and timeless are all words that can be used to describe Lindley. The modern look of this range is softened a little with the addition of subtle yet stylish vertical profiles on the drawers and doors. Edge to edge, full width mirrors with unassuming and unobtrusive tab handles maximise the use of natural light.