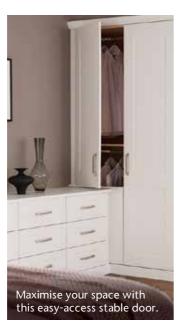

### **Front Frame**

Front frame construction is ideal for difficult shapes and sloping ceilings, with wall to wall and floor to ceiling storage. Hanging rails can run continuously across the full width of the wardrobe, or within their own compartments along with drawers and shelves. The existing wall decoration will be visible inside the wardrobe.