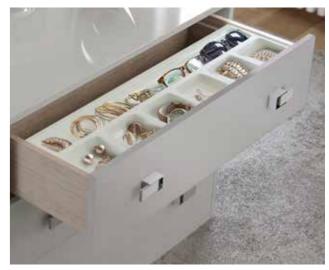

Enjoy total flexibility at your fingertips with our new interior drawer options. Our three drawer option allows you to mix 'n' match drawer sizes to suit your needs.

Even tall ceilings aren't a problem. Top boxes turn wasted space into storage.