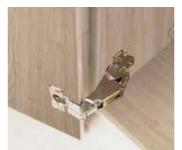

Glamour Unit

Our concealed glamour unit is a cleverly designed combination of form and function.

90 Degree hinges are standard, but optional 170 degree hinges give a wider access area.

All drawers are made as a complete four sided box for strength and stability before the front panel is added.