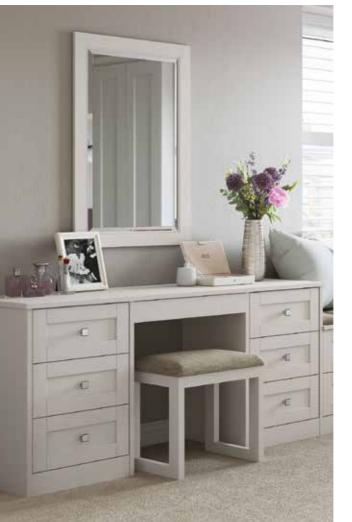

## **Lucerne** French Grey

Lucerne's painted slab doors are simple and stylish. Differing height units have been used here to create a fabulous dressing table. Add an extra element with upholstered headboards or seat pads from our range of fabrics.