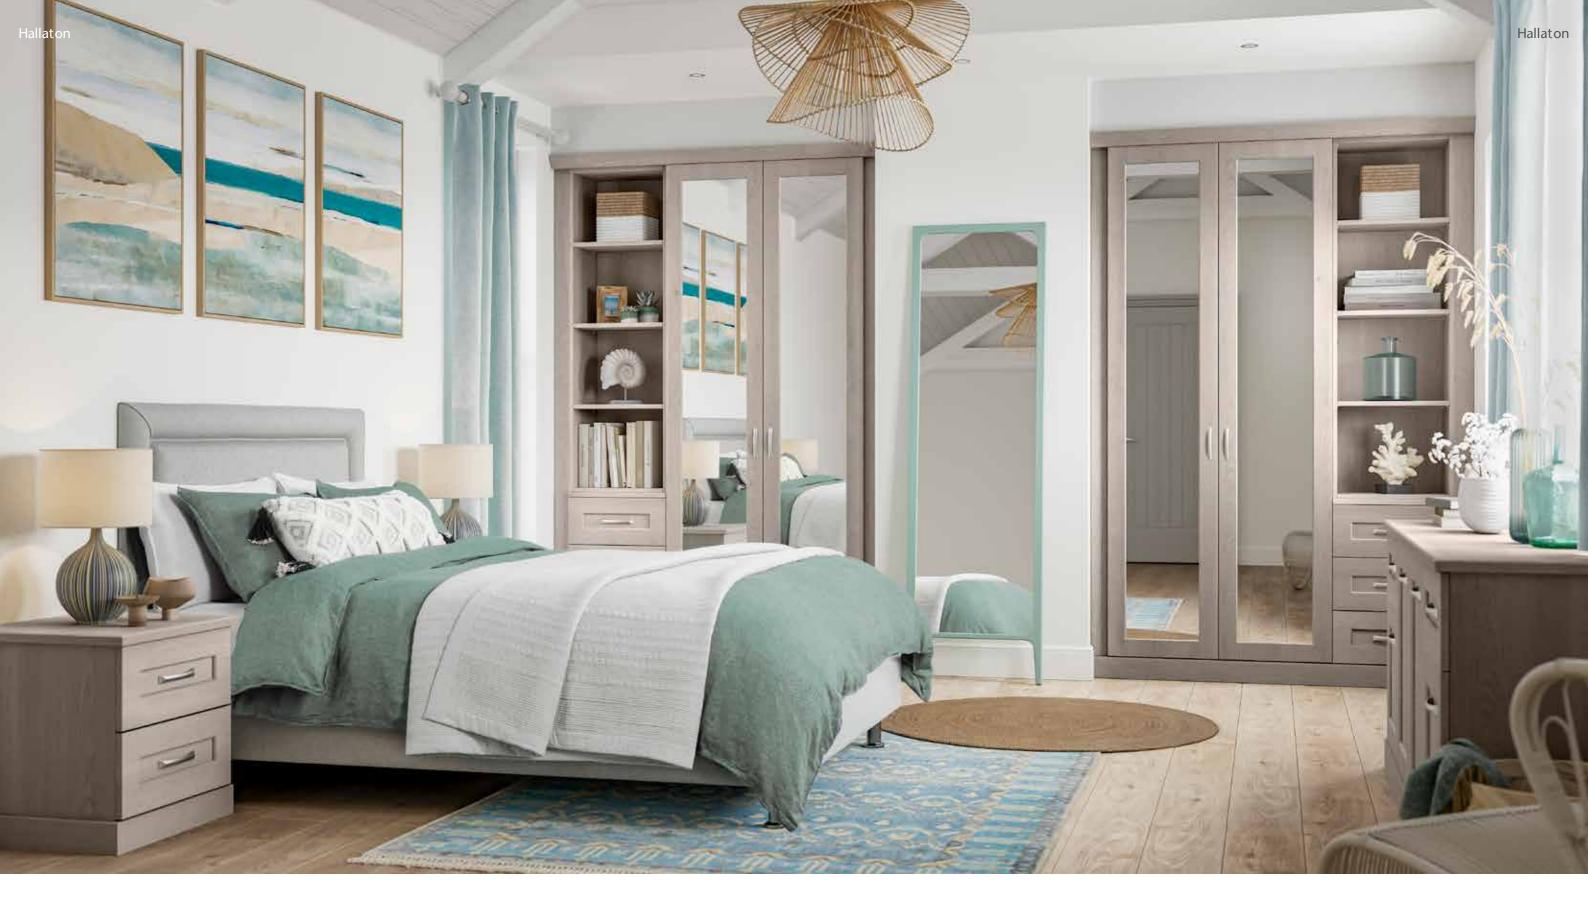

# **Hallaton** Rural Oak

Hallaton's unassuming clean lines and recessed single panels are unmistakably shaker. Hallaton is clean and versatile with optional full length mirrored doors that will bring brightness to any room. Available in a range of on trend finishes, Hallaton works well in all environments to help you create your own stunning space.