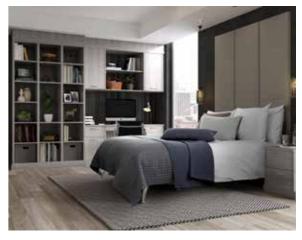

# Why choose Fitted?

Bedrooms come in all shapes and sizes - often with distinguishing features. Chimney breasts, sloping ceilings and uneven walls add character, but they can also cost you valuable storage space. We will redefine the living space for you,

working with the room's features to realise its true potential. Wall to wall, floor to ceiling, our individually designed fitted furniture transforms even the most irregular bedroom.

Edge to edge mirrors.

Slopes no problem!

Wall to wall floor to ceiling storage.

A place for everything.