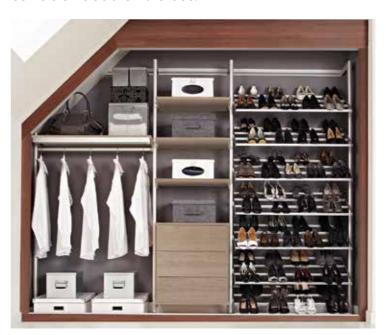

### **Front Frame**

Front frame construction is ideal for difficult shapes and sloping ceilings, with wall to wall and floor to ceiling storage. Hanging rails can run continuously across the full width of the wardrobe, or within their own compartments along with drawers and shelves. The existing wall decoration will be visible inside the wardrobe.

Slide out shoe rack

Holding up to nine pairs of shoes per rack, this item is perfect for shoe lovers. It slides out, allowing you to quickly choose from the footwear displayed. The rails are detachable for easy cleaning.