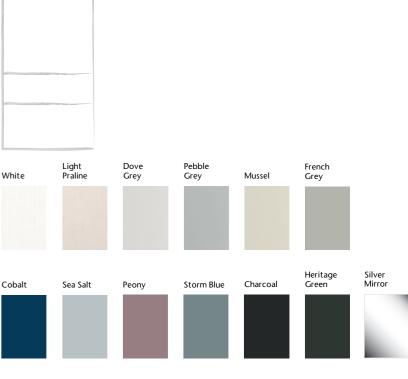

#### **Wood Grain**

| Nordic<br>Grey | White<br>Ash | Rural<br>Oak | Casella<br>Oak |
|----------------|--------------|--------------|----------------|
| 100            |              |              | 1317           |
|                |              |              |                |

#### **Glass Finishes**

| Light<br>Beige | Grey<br>Metallic | Truffle | Noir | Coconut |
|----------------|------------------|---------|------|---------|
|                |                  |         |      |         |

#### **Matt Finishes**

| Matt<br>Cashmere | White | Rural<br>Oak | White<br>Ash | Light<br>Grey | Dust<br>Grey | Graphite | Matt Fjord<br>Blue | Matt Nordic<br>Grey | Matt Fern<br>Green |
|------------------|-------|--------------|--------------|---------------|--------------|----------|--------------------|---------------------|--------------------|
|                  |       | HARE         |              |               |              |          |                    | 100                 |                    |
|                  |       | 944.79       |              |               |              |          |                    |                     |                    |
|                  |       |              |              |               |              |          |                    |                     |                    |

### **High Sheen Finishes**

| Frost | Vanilla | Mushroom | Fudge | Cashmere<br>Gloss | Light Grey | Dust<br>Grey |
|-------|---------|----------|-------|-------------------|------------|--------------|
|       |         |          |       |                   |            |              |