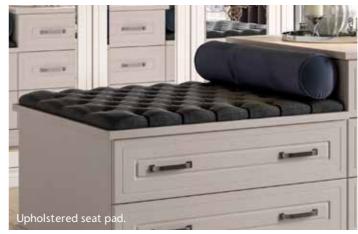

## **Lucerne** French Grey

Lucerne's painted slab doors are simple and stylish. Differing height units have been used here to create a fabulous dressing table. Add an extra element with upholstered headboards or seat pads from our range of fabrics.