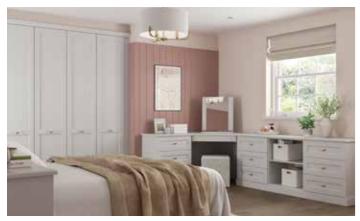

## **Lucerne** French Grey

Lucerne's painted slab doors are simple and stylish. Differing height units have been used here to create a fabulous dressing table. Add an extra element with upholstered headboards or seat pads from our range of fabrics.