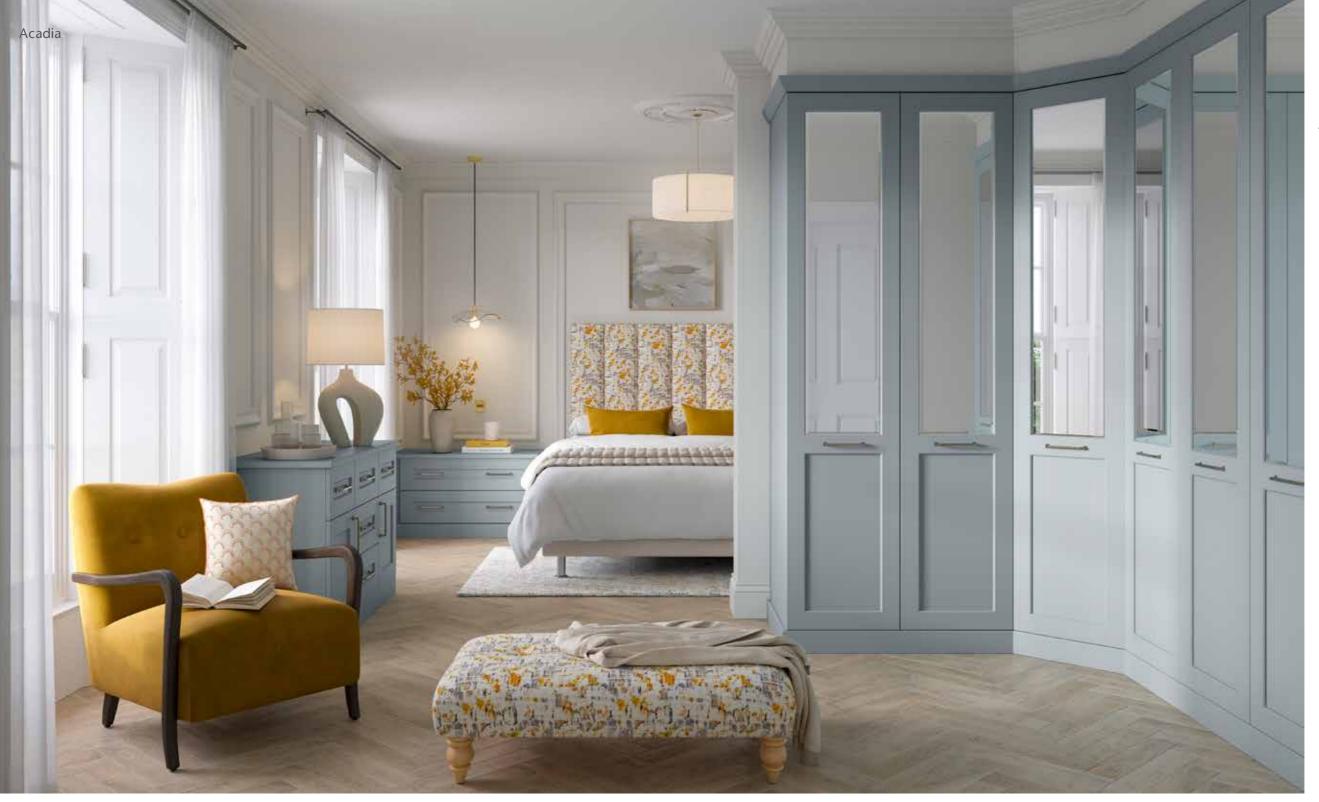

## Acadia Matt Fjord Blue

Characterised by its clean lines and minimalistic appearance, Acadia blends classical design with a modern touch. Acadia is available in eleven stunning colour options with optional mirrored doors, transforming the room by capturing light and creating the illusion of additional space.