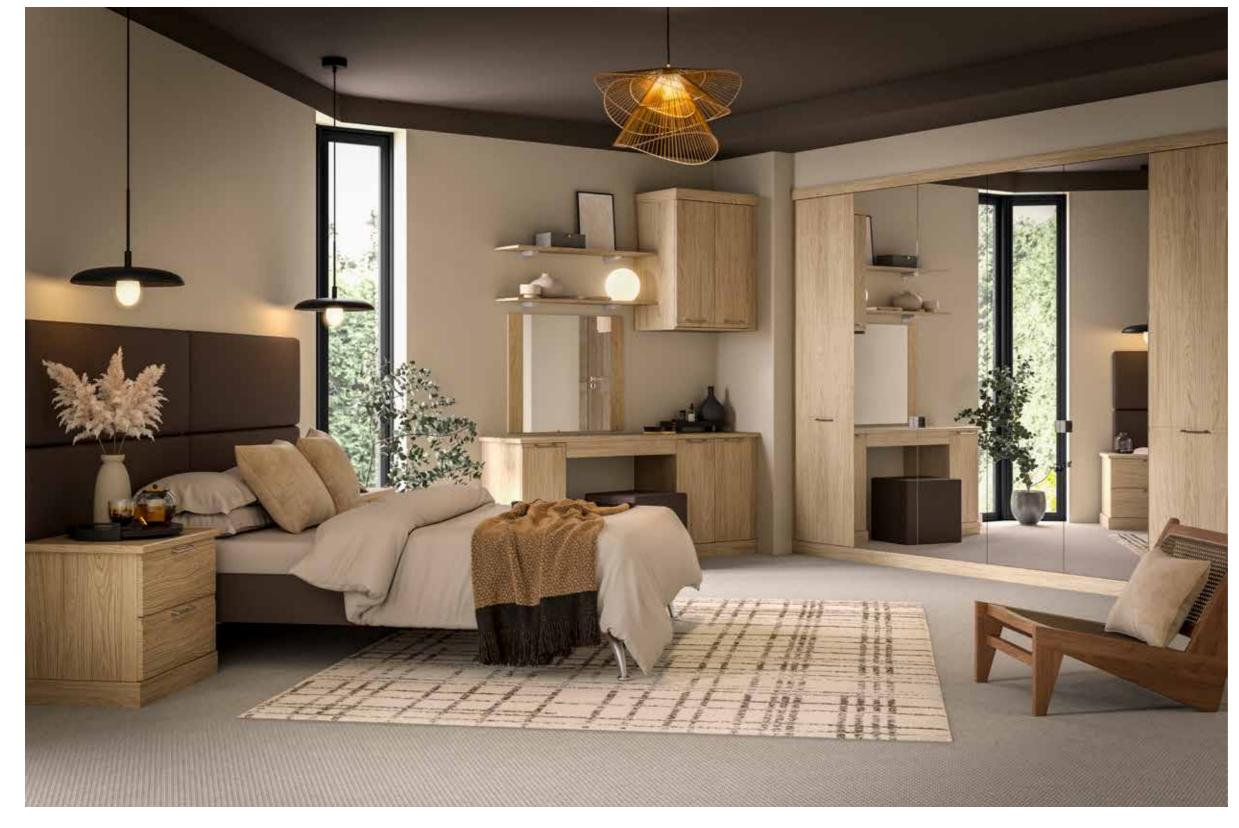

## Acadia Matt Fjord Blue

Characterised by its clean lines and minimalistic appearance, Acadia blends classical design with a modern touch. Acadia is available in eleven stunning colour options with optional mirrored doors, transforming the room by capturing light and creating the illusion of additional space.

Our slim style door proportions bring the shaker design up to date, blending seamlessly into classic and modern homes.

Shown above in Matt Fjord Blue our clever shaker design perfectly organises belongings with its endless storage possibilities.