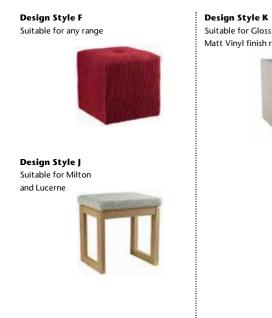

### Stools

Stools are available across the following ranges and are completed in a range of luxury fabrics.

Suitable for Gloss and

Matt Vinyl finish ranges