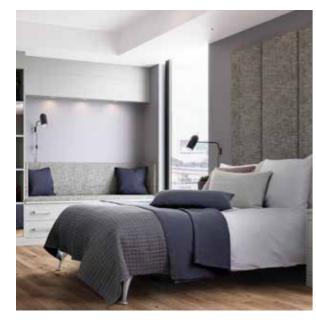

# Why choose Fitted?

Bedrooms come in all shapes and sizes - often with distinguishing features. Chimney breasts, sloping ceilings and uneven walls add character, but they can also cost you valuable storage space. We will redefine the living space for you,

working with the room's features to realise its true potential. Wall to wall, floor to ceiling, our individually designed fitted furniture transforms even the most irregular bedroom.

Edge to edge mirrors.

Slopes no problem!

Wall to wall floor to ceiling storage.

A place for everything.