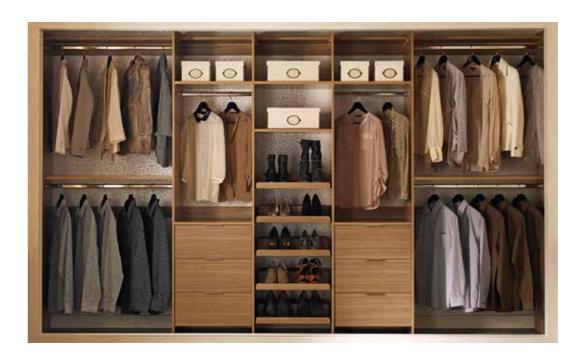

# Inside story

Caring for your clothes, shoes and other belongings. Our range of interior storage solutions provides dedicated spaces for even the most awkward shaped items, with a selection of racks, frames, shelves and rails that are both functional and stylish.

Our storage solutions are designed to be both functional as well as accessible and to stand the wear and tear of every day use.

The quality of our craftsmanship means that everything works perfectly time after time, making life easier for you.

### **New Interiors** storage, storage and yet more storage

Keep the 'just-pressed' look of your trousers with this neatly spaced, trouser rack. The slide out facility means that you can access the trousers you want quickly and easily.

Enjoy total flexibility at your fingertips with our new interior drawer options. Our three drawer option allows you to mix 'n' match drawer sizes to suit your needs.

Even tall ceilings aren't a problem. Top boxes turn wasted space into storage.

Combine short hanging and long hanging, with a choice of shelves and drawers.

40

Form meets function with this concealed glamour unit.

The simple ideas are usually the best. Slimline racks on the door can store belts, ties or scarfs, while an internal mirror lets you do a final check.