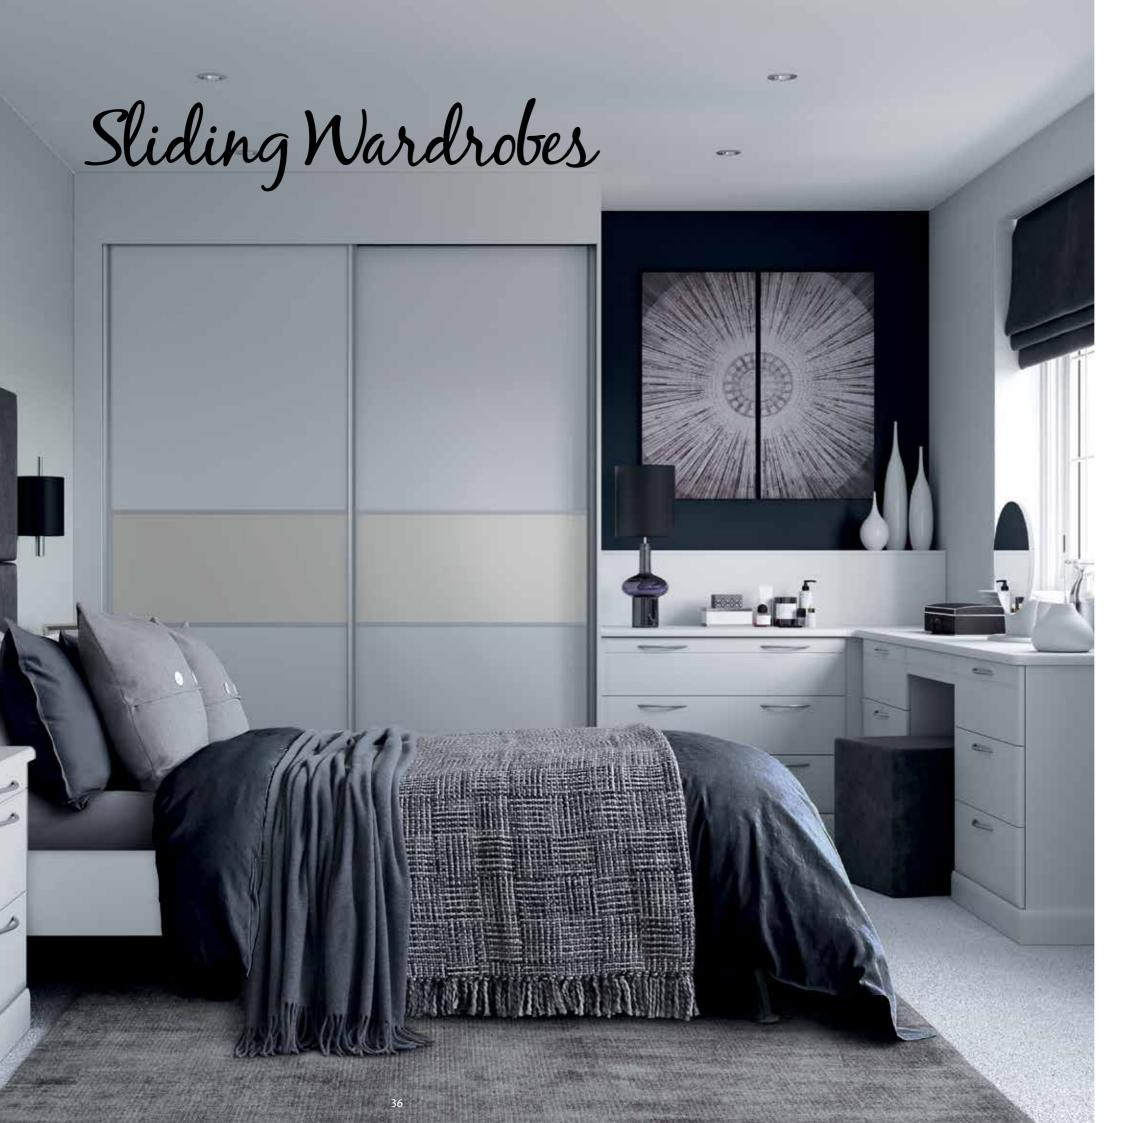

# **Sliding Doors**

A stylish alternative to traditional built in wardrobes. Sliding doors allow you to have a wardrobe wherever you wish, even in a room with very little space.

Designed to provide a modern storage system, sliding doors are remarkably flexible.

### Versatile, yet elegantly simple

Our collection of sliding doors is available in three stunning designs, in a range of finishes and widths giving you the flexibility to add your own personal touch. Built to the highest standards, from the top quality finish to the smooth running of the sliding doors and the clever soft close mechanisms.