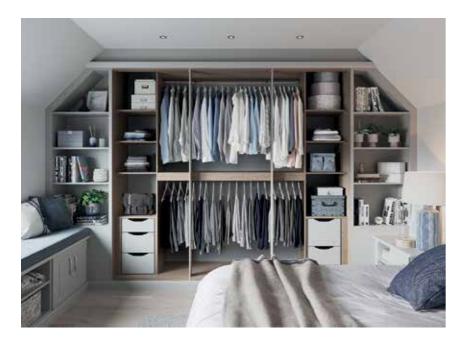

# Why choose Fitted?

Bedrooms come in all shapes and sizes - often with distinguishing features. Chimney breasts, sloping ceilings and uneven walls add character, but they can also cost you valuable storage space. We will redefine the living space for you,

working with the room's features to realise its true potential. Wall to wall, floor to ceiling, our individually designed fitted furniture transforms even the most irregular bedroom.

Edge to edge mirrors.

Slopes no problem!

Wall to wall floor to ceiling storage.

A place for everything.

### **Front Frame**

Front frame construction is ideal for difficult shapes and sloping ceilings, with wall to wall and floor to ceiling storage. Hanging rails can run continuously across the full width of the wardrobe, or within their own compartments along with drawers and shelves. The existing wall decoration will be visible inside the wardrobe.