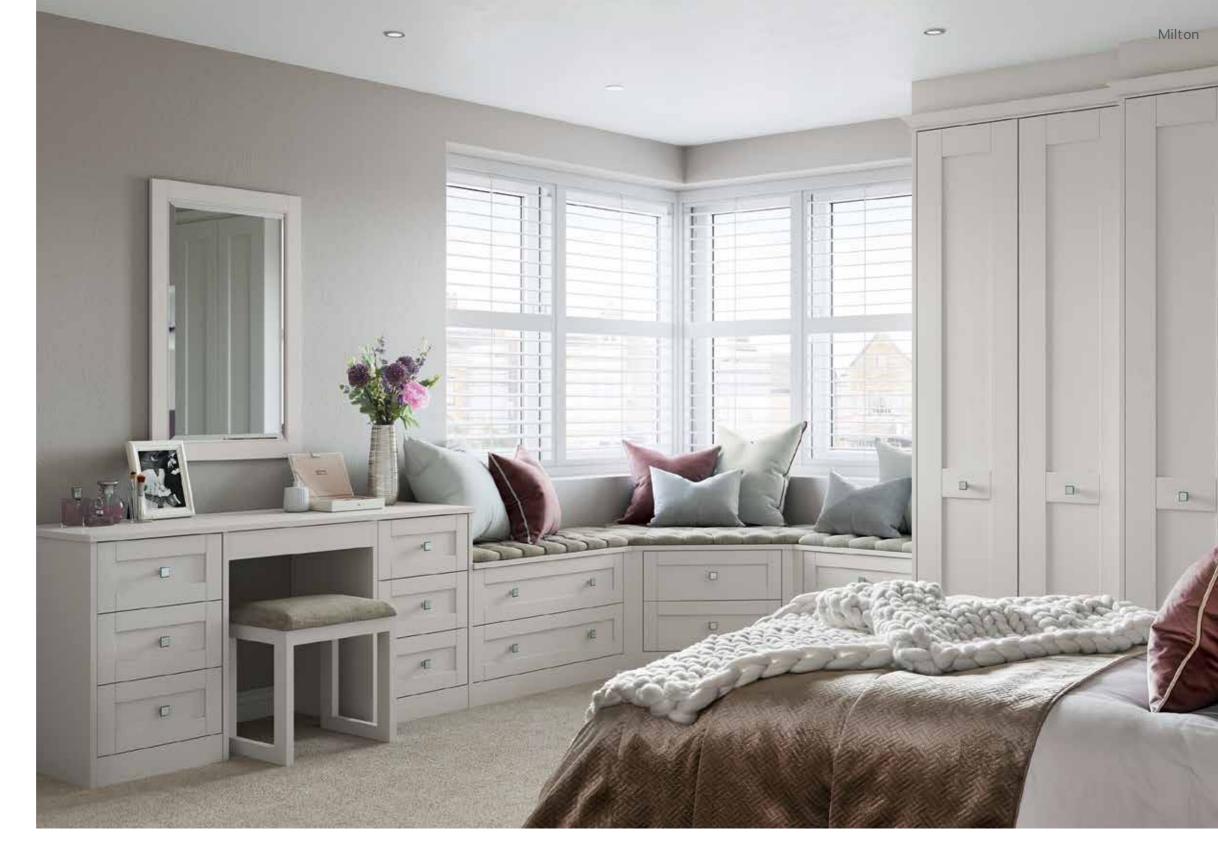

## **Hand-Painted**

Painting brings a touch of traditional style and is in a class of its own. Each piece is finished by hand to emphasise detail and create something that is truly elegant. Our Milton range has a light wood grain finish. It brings the classic styling of a shaker door and modernises it with a colour palate that would suit any room from a boutique hotel to a house in the Cotswolds.

# **Milton** Dove Grey

Milton is a sophisticated painted classic. An elegant and timeless shaker style door painted in soft satin over the light woodgrain, Milton is available in twelve colours. Optional mirror doors can be used to add another element of class.