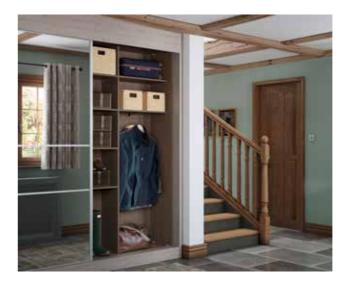

# Why choose Fitted?

Bedrooms come in all shapes and sizes - often with distinguishing features. Chimney breasts, sloping ceilings and uneven walls add character, but they can also cost you valuable storage space. We will redefine the living space for you,

working with the room's features to realise its true potential. Wall to wall, floor to ceiling, our individually designed fitted furniture transforms even the most irregular bedroom.



Edge to edge mirrors.



Slopes no problem!



Wall to wall floor to ceiling storage.



A place for everything.



## Acadia Matt Fjord Blue

Characterised by its clean lines and minimalistic appearance, Acadia blends classical design with a modern touch. Acadia is available in eleven stunning colour options with optional mirrored doors, transforming the room by capturing light and creating the illusion of additional space.



Our slim style door proportions bring the shaker design up to date, blending seamlessly into classic and modern homes.



Shown above in Matt Fjord Blue our clever shaker design perfectly organises belongings with its endless storage possibilities.





















Torino Torino





Complete your look with our matching furniture and finishing touches, perfect for creating a fully-coordinated space.



Cre