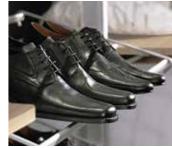

Slide out shoe rack

Holding up to nine pairs of shoes per rack, this item is perfect for shoe lovers. It slides out, allowing you to quickly choose from the footwear displayed. The rails are detachable for easy cleaning.