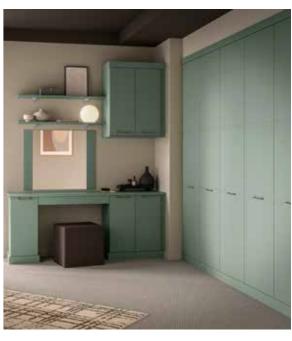

## Acadia Matt Fjord Blue

Characterised by its clean lines and minimalistic appearance, Acadia blends classical design with a modern touch. Acadia is available in eleven stunning colour options with optional mirrored doors, transforming the room by capturing light and creating the illusion of additional space.

Our slim style door proportions bring the shaker design up to date, blending seamlessly into classic and modern homes.

Shown above in Matt Fjord Blue our clever shaker design perfectly organises belongings with its endless storage possibilities.