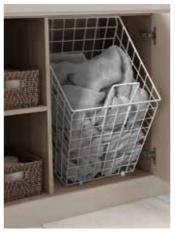

Slide out shoe rack

Holding up to nine pairs of shoes per rack, this item is perfect for shoe lovers. It slides out, allowing you to quickly choose from the footwear displayed. The rails are detachable for easy cleaning.

Counter balanced hanging rail

Our full carcass storage solutions incorporate clever features, such as counterbalanced hanging rails.

Pull out basket rack

This handy pull out storage basket is concealed neatly behind a cupboard door.