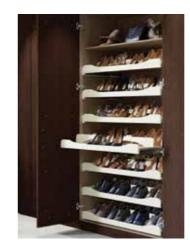

Slide out shoe rack

Holding up to nine pairs of shoes per rack, this item is perfect for shoe lovers. It slides out, allowing you to quickly choose from the footwear displayed. The rails are detachable for easy cleaning.