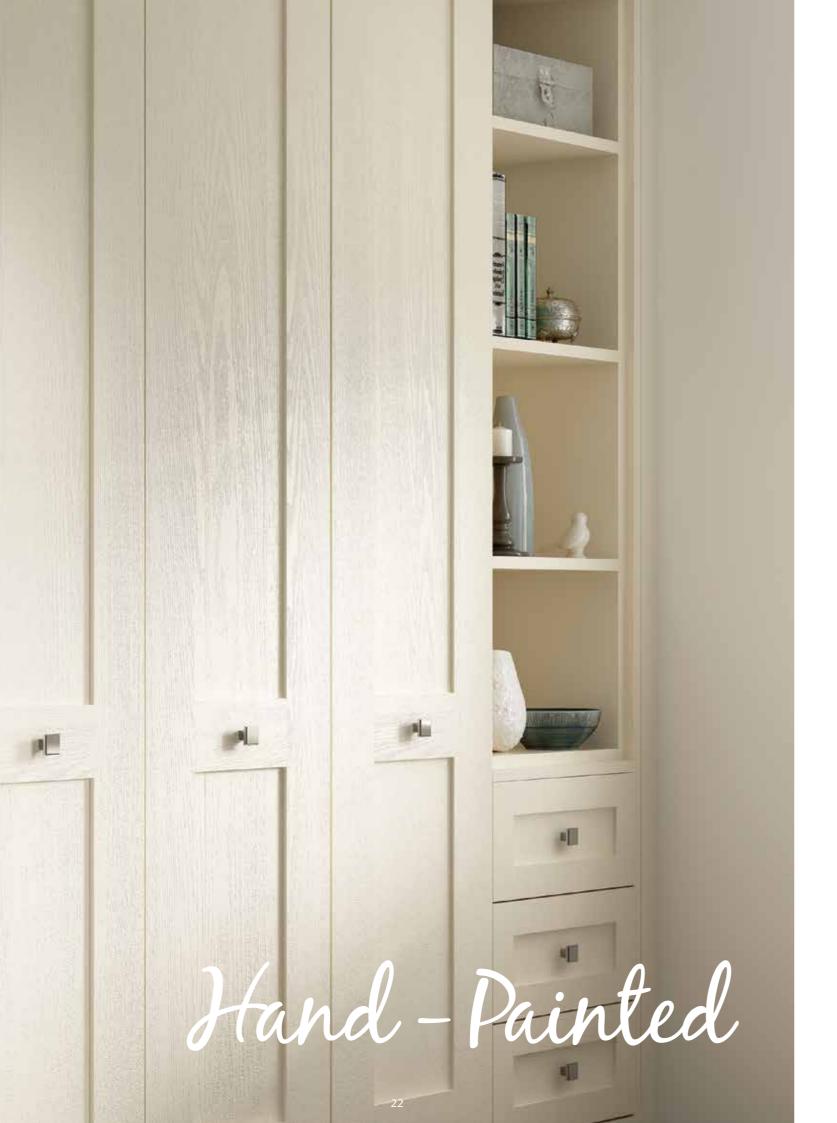

## **Hand-Painted**

Painting brings a touch of traditional style and is in a class of its own. Each piece is finished by hand to emphasise detail and create something that is truly elegant. Our Milton range has a light wood grain finish. It brings the classic styling of a shaker door and modernises it with a colour palate that would suit any room from a boutique hotel to a house in the Cotswolds.