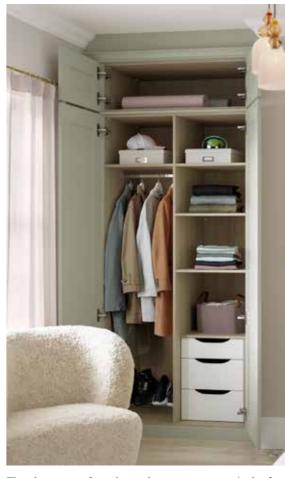

# Inside story

Caring for your clothes, shoes and other belongings. Our range of interior storage solutions provides dedicated spaces for even the most awkward shaped items, with a selection of racks, frames, shelves and rails that are both functional and stylish.

Our storage solutions are designed to be both functional as well as accessible and to stand the wear and tear of every day use.

The quality of our craftsmanship means that everything works perfectly time after time, making life easier for you.

### **New Interiors** storage, storage and yet more storage

Keep the 'just-pressed' look of your trousers with this neatly spaced, trouser rack. The slide out facility means that you can access the trousers you want quickly and easily.

Enjoy total flexibility at your fingertips with our new interior drawer options. Our three drawer option allows you to mix 'n' match drawer sizes to suit your needs.

Even tall ceilings aren't a problem. Top boxes turn wasted space into storage.

Combine short hanging and long hanging, with a choice of shelves and drawers.

40

Form meets function with this concealed glamour unit.

The simple ideas are usually the best. Slimline racks on the door can store belts, ties or scarfs, while an internal mirror lets you do a final check.