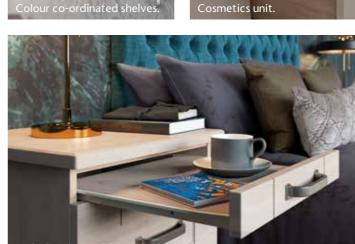

Upholstered seating areas with clever storage included can be designed to really show off your perfect space.

Stylish bedsides units with optional pullout trays can be used to add that finishing touch.