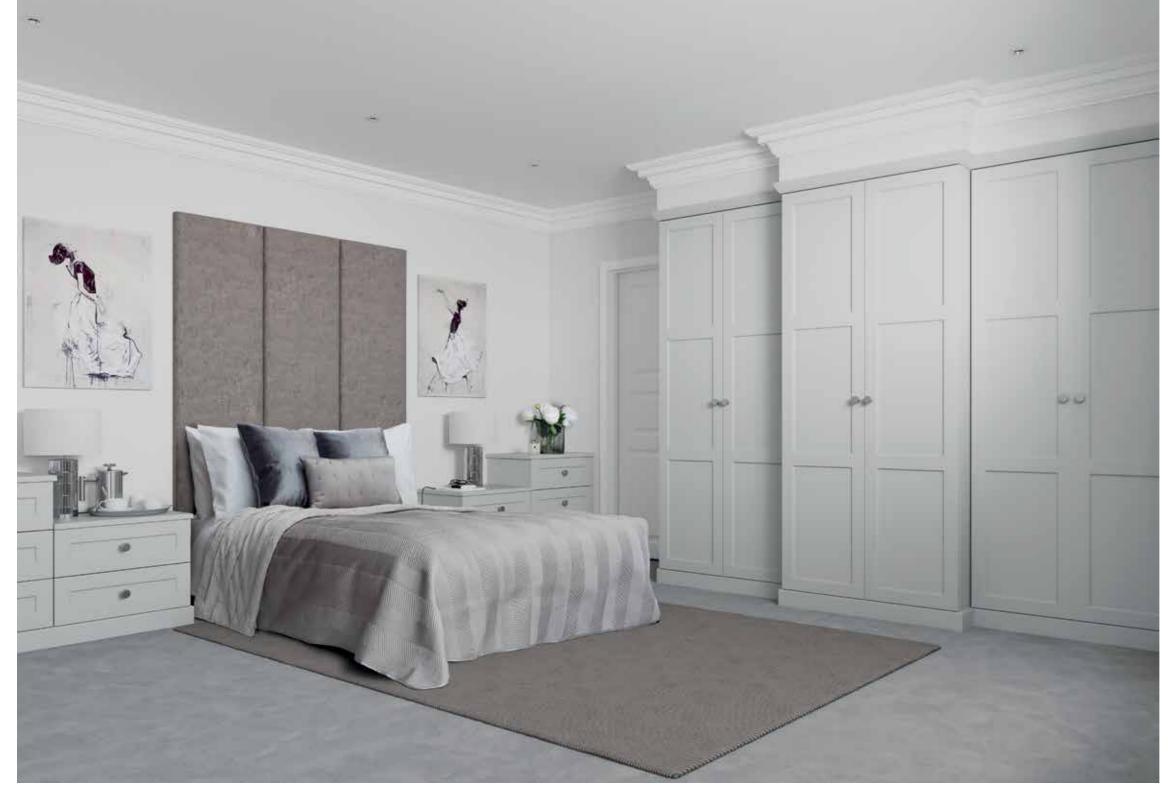

# Why choose Fitted?

Bedrooms come in all shapes and sizes - often with distinguishing features. Chimney breasts, sloping ceilings and uneven walls add character, but they can also cost you valuable storage space. We will redefine the living space for you,

working with the room's features to realise its true potential. Wall to wall, floor to ceiling, our individually designed fitted furniture transforms even the most irregular bedroom.

Edge to edge mirrors.

Slopes no problem!

Wall to wall floor to ceiling storage.

A place for everything.