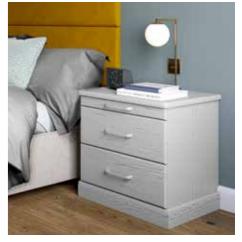

# **Welford**White Ash

Welford's refined and softened edge styling creates a light and relaxing environment whilst curved contours provide a sophisticated twist on contemporary design. Full length mirrored doors can be introduced to add an individual touch. Floor to ceiling robes that maximise storage can be designed to suit your lifestyle.

Upholstered seating areas with clever storage included can be designed to really show off your perfect space.

Stylish bedsides units with optional pullout trays can be used to add that finishing touch.