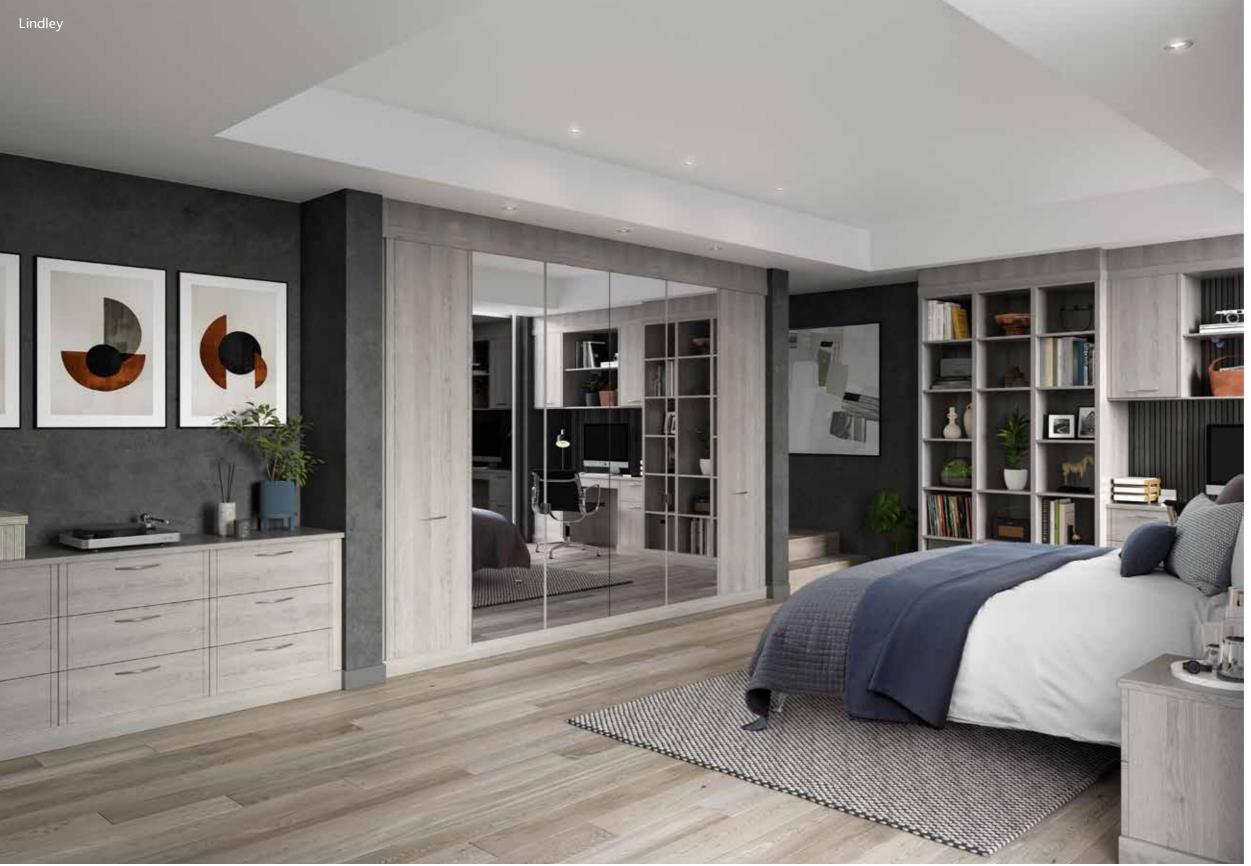

# **Lindley** Nordic Grey

Simple, uncluttered, and timeless are all words that can be used to describe Lindley. The modern look of this range is softened a little with the addition of subtle yet stylish vertical profiles on the drawers and doors. Edge to edge, full width mirrors with unassuming and unobtrusive tab handles maximise the use of natural light.