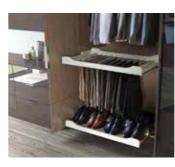

Slide out shoe rack

Holding up to nine pairs of shoes per rack, this item is perfect for shoe lovers. It slides out, allowing you to quickly choose from the footwear displayed. The rails are detachable for easy cleaning.