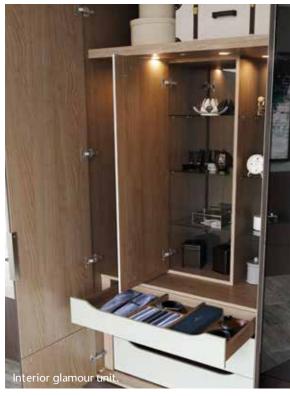

Glamour Unit

Our concealed glamour unit is a cleverly designed combination of form and function.

90 Degree hinges are standard, but optional 170 degree hinges give a wider access area.

All drawers are made as a complete four sided box for strength and stability before the front panel is added.