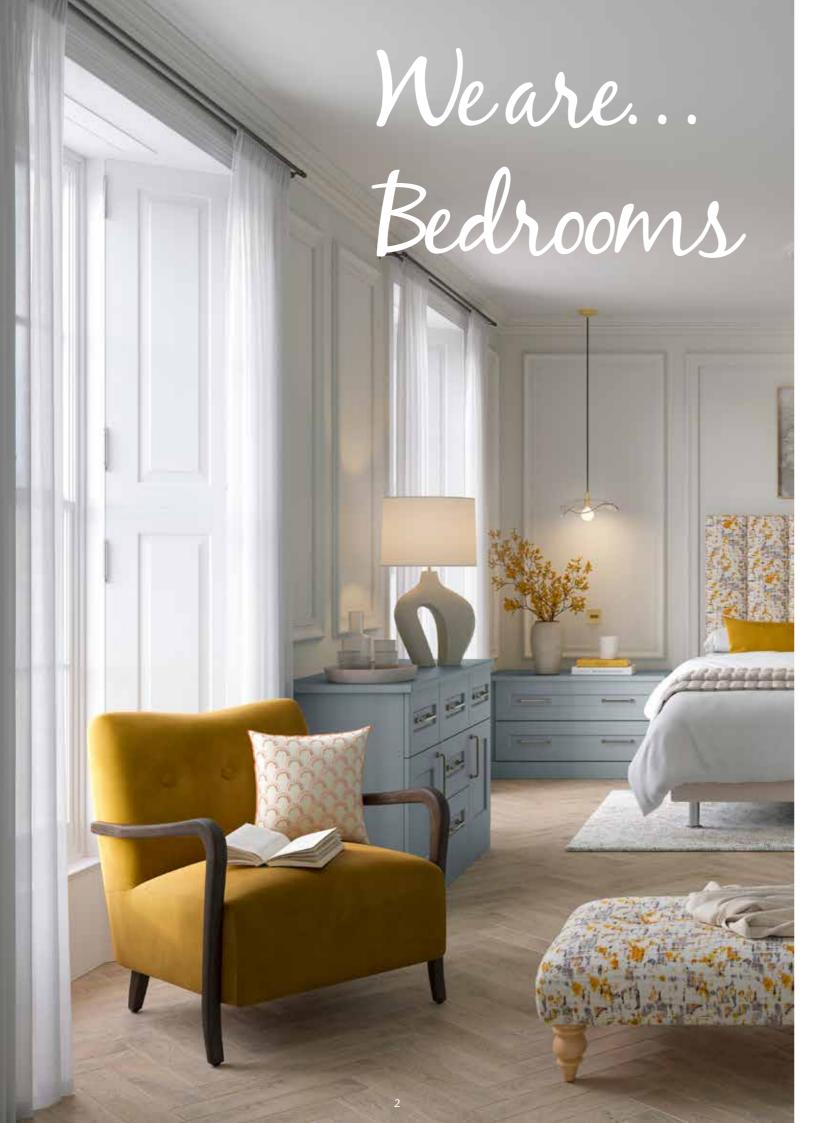

# Why choose Fitted?

Bedrooms come in all shapes and sizes - often with distinguishing features. Chimney breasts, sloping ceilings and uneven walls add character, but they can also cost you valuable storage space. We will redefine the living space for you,

working with the room's features to realise its true potential. Wall to wall, floor to ceiling, our individually designed fitted furniture transforms even the most irregular bedroom.

Edge to edge mirrors.

Slopes no problem!

Wall to wall floor to ceiling storage.

A place for everything.