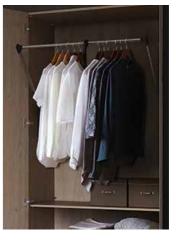

Combine short hanging and long hanging, with a choice of shelves and drawers.

40

Form meets function with this concealed glamour unit.

The simple ideas are usually the best. Slimline racks on the door can store belts, ties or scarfs, while an internal mirror lets you do a final check.