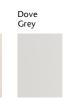

# **Milton** Dove Grey

Milton is a sophisticated painted classic. An elegant and timeless shaker style door painted in soft satin over the light woodgrain, Milton is available in twelve colours. Optional mirror doors can be used to add another element of class.