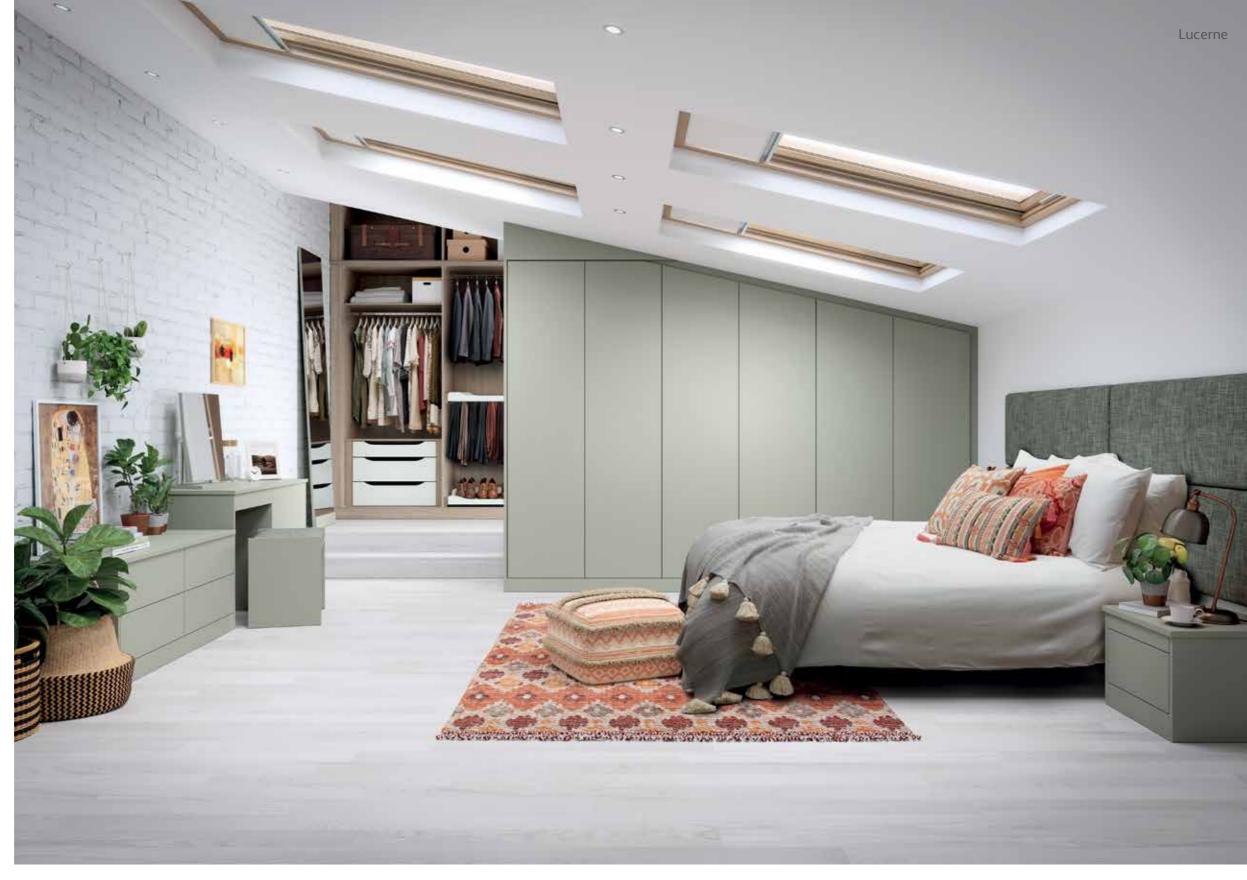

## **Lucerne** French Grey

Lucerne's painted slab doors are simple and stylish. Differing height units have been used here to create a fabulous dressing table. Add an extra element with upholstered headboards or seat pads from our range of fabrics.

24

Pebble Grey

The photographs on this page show the range designed as 'Push to open' with no handles. This feature is an upgrade and is design dependent. Please ask your retailer for details.