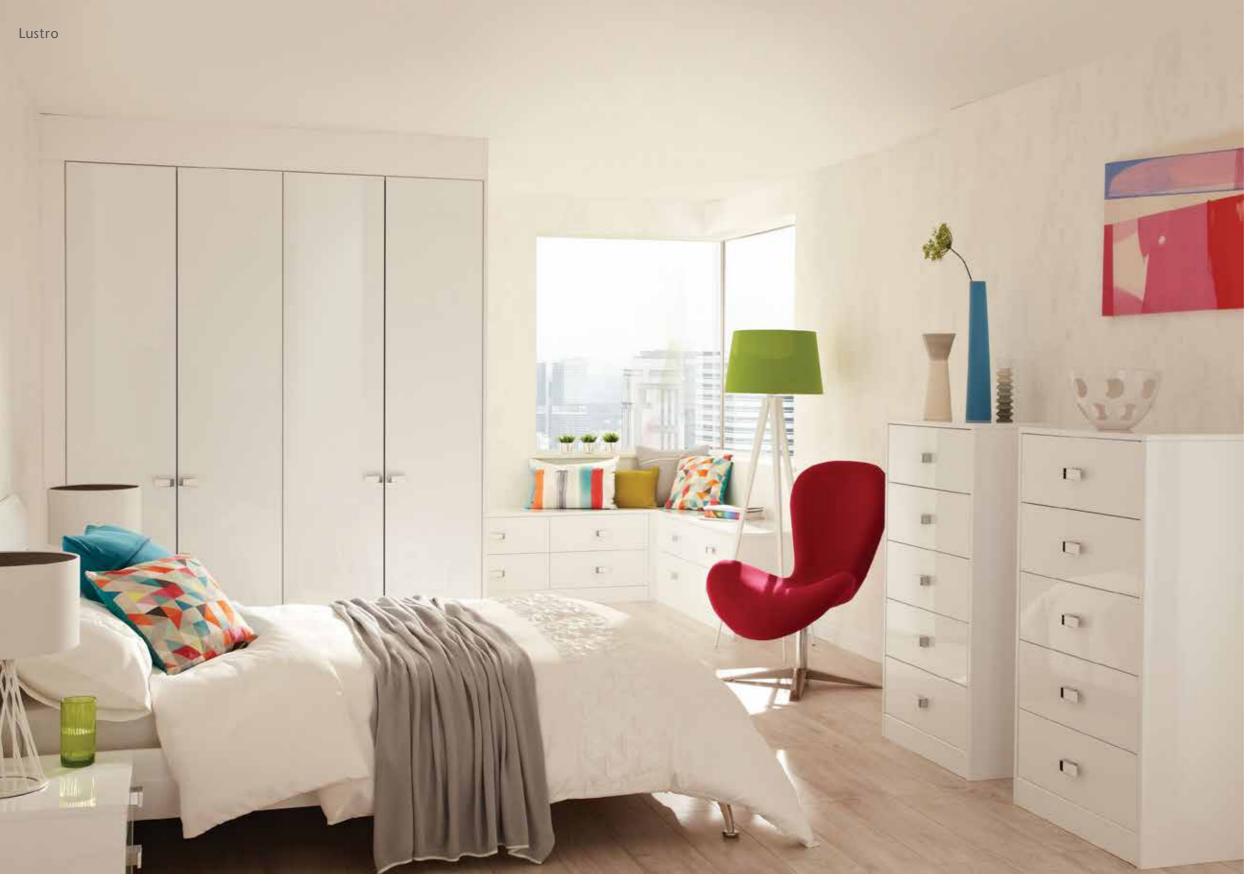

# **Lustro** White

Clean, fresh and modern - If you like airy and bright simplicity, Lustro shines through. High sheen slab doors are complimented with matching cabinetry and accessories.

Available in seven finishes, the doors and drawers are completed with stylish tab handles.

18

Light Grey High Sheen

Dust Grey High Sheen