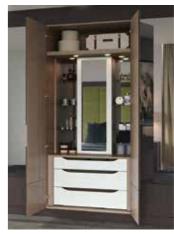

# **Panorama** Three Panel Elegance

With each door divided into three panels, there is an opportunity to combine finishes or keep things simple with the same throughout. A three panel all mirror door is used here in a hallway to great effect.

Each sliding door wardrobe is completed with a matching or contrasting surround-the choice is yours.