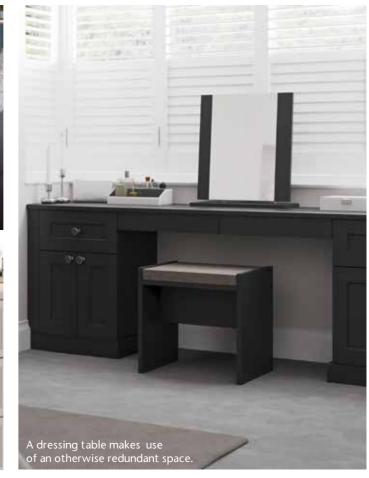

## **Lucerne** French Grey

Lucerne's painted slab doors are simple and stylish. Differing height units have been used here to create a fabulous dressing table. Add an extra element with upholstered headboards or seat pads from our range of fabrics.