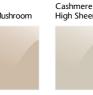

### **High Sheen Finishes**

| Frost | Vanilla | Mushroom | Fudge | Cashmere<br>Gloss | Light Grey | Dust<br>Grey |
|-------|---------|----------|-------|-------------------|------------|--------------|
|       |         |          |       |                   |            |              |