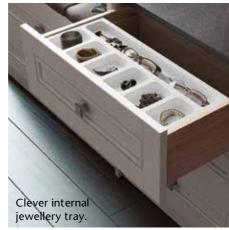

Enjoy total flexibility at your fingertips with our new interior drawer options. Our three drawer option allows you to mix 'n' match drawer sizes to suit your needs.

Even tall ceilings aren't a problem. Top boxes turn wasted space into storage.