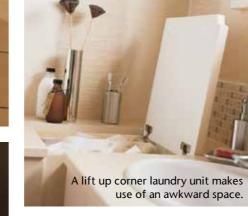

### **Front Frame**

Front frame construction is ideal for difficult shapes and sloping ceilings, with wall to wall and floor to ceiling storage. Hanging rails can run continuously across the full width of the wardrobe, or within their own compartments along with drawers and shelves. The existing wall decoration will be visible inside the wardrobe.