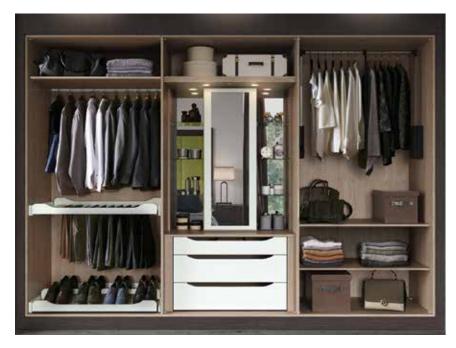

# Inside story

Caring for your clothes, shoes and other belongings. Our range of interior storage solutions provides dedicated spaces for even the most awkward shaped items, with a selection of racks, frames, shelves and rails that are both functional and stylish.

Our storage solutions are designed to be both functional as well as accessible and to stand the wear and tear of every day use.

The quality of our craftsmanship means that everything works perfectly time after time, making life easier for you.

### **New Interiors** storage, storage and yet more storage

Keep the 'just-pressed' look of your trousers with this neatly spaced, trouser rack. The slide out facility means that you can access the trousers you want quickly and easily.

Enjoy total flexibility at your fingertips with our new interior drawer options. Our three drawer option allows you to mix 'n' match drawer sizes to suit your needs.

Even tall ceilings aren't a problem. Top boxes turn wasted space into storage.

Combine short hanging and long hanging, with a choice of shelves and drawers.

40

Form meets function with this concealed glamour unit.

The simple ideas are usually the best. Slimline racks on the door can store belts, ties or scarfs, while an internal mirror lets you do a final check.