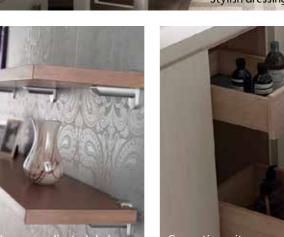

latt Rural White Light Dust Matt Fjord Matt Nordic Matt Fern Casella ashmere White Oak Ash Grey Grey Graphite Blue Grey Green Oak

Lustro comes with colour co-ordinating tab handles.