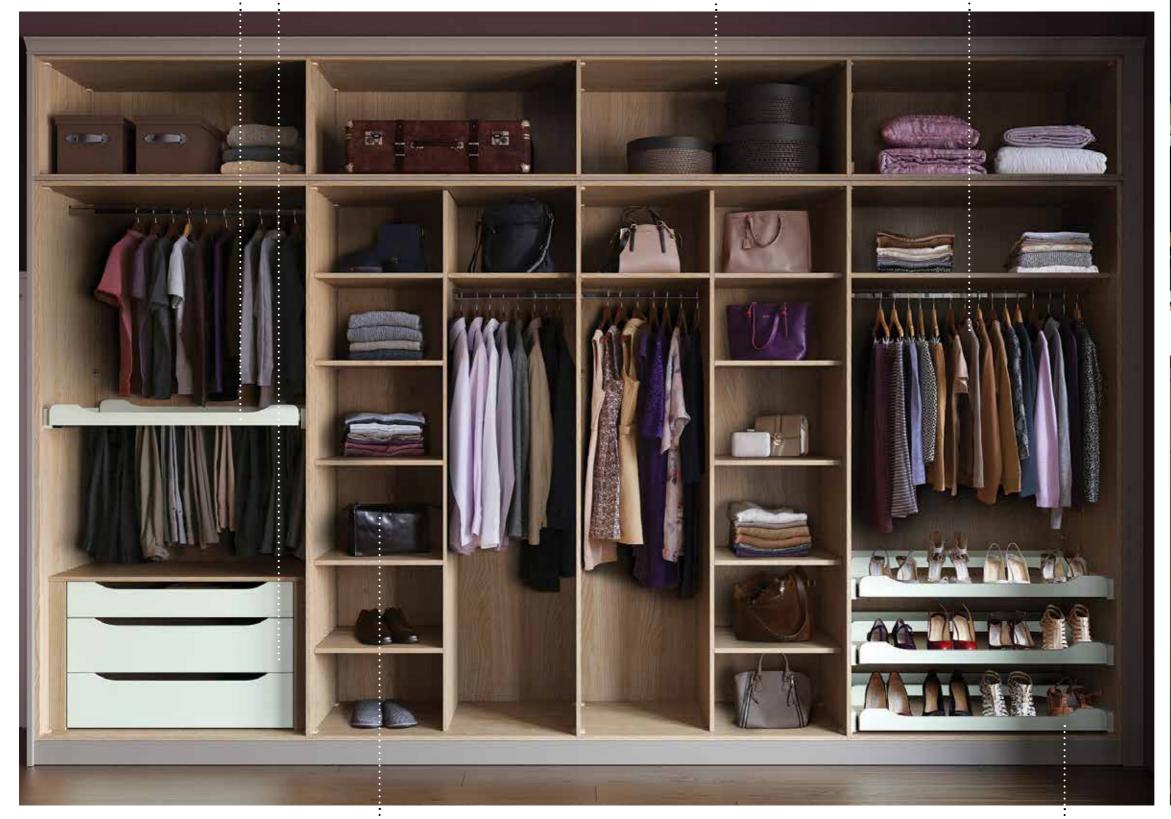

### **New Interiors** storage, storage and yet more storage

Keep the 'just-pressed' look of your trousers with this neatly spaced, trouser rack. The slide out facility means that you can access the trousers you want quickly and easily.

Combine short hanging and long hanging, with a choice of shelves and drawers.

40

Form meets function with this concealed glamour unit.

The simple ideas are usually the best. Slimline racks on the door can store belts, ties or scarfs, while an internal mirror lets you do a final check.

Slide out shoe rack

Holding up to nine pairs of shoes per rack, this item is perfect for shoe lovers. It slides out, allowing you to quickly choose from the footwear displayed. The rails are detachable for easy cleaning.