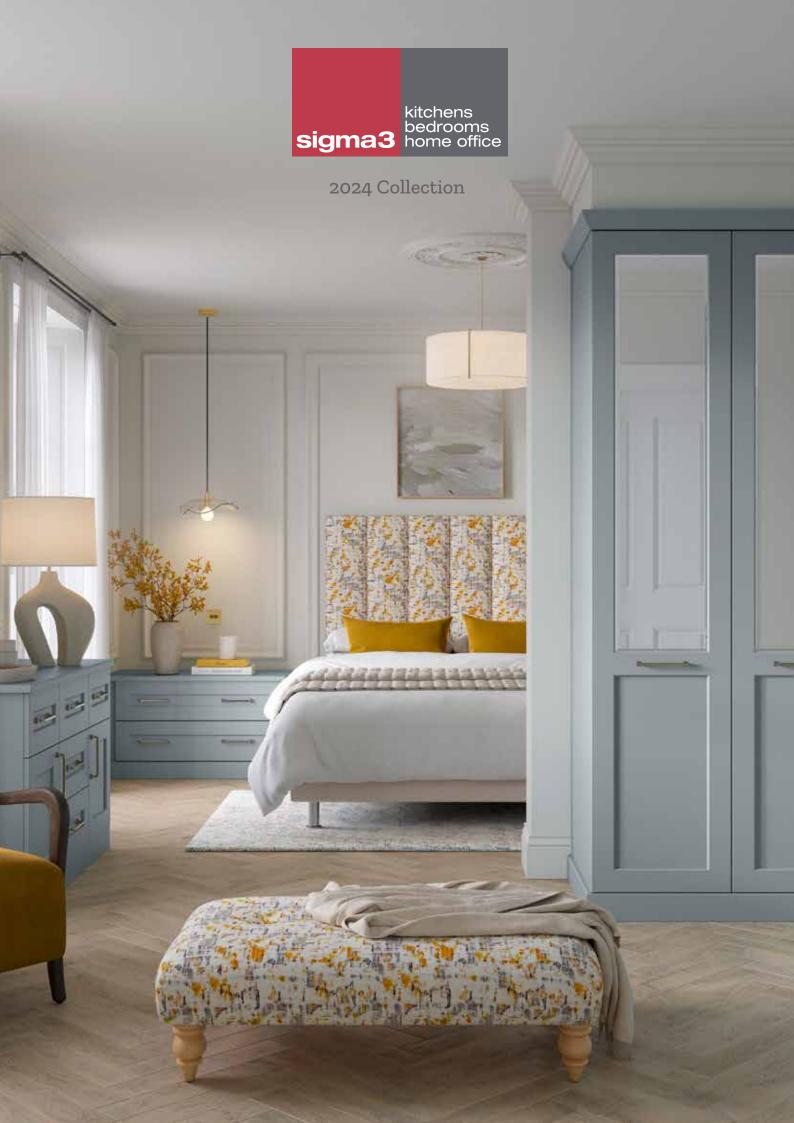

# Why choose Fitted?

Bedrooms come in all shapes and sizes - often with distinguishing features. Chimney breasts, sloping ceilings and uneven walls add character, but they can also cost you valuable storage space. We will redefine the living space for you,

working with the room's features to realise its true potential. Wall to wall, floor to ceiling, our individually designed fitted furniture transforms even the most irregular bedroom.

Edge to edge mirrors.

Slopes no problem!

Wall to wall floor to ceiling storage.

A place for everything.