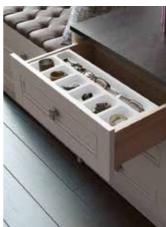

Enjoy total flexibility at your fingertips with our new interior drawer options. Our three drawer option allows you to mix 'n' match drawer sizes to suit your needs.

Even tall ceilings aren't a problem. Top boxes turn wasted space into storage.