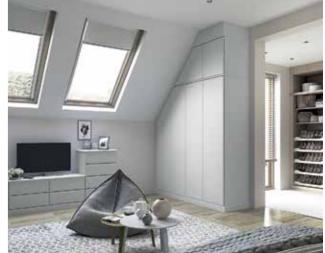

# Why choose Fitted?

Bedrooms come in all shapes and sizes - often with distinguishing features. Chimney breasts, sloping ceilings and uneven walls add character, but they can also cost you valuable storage space. We will redefine the living space for you,

working with the room's features to realise its true potential. Wall to wall, floor to ceiling, our individually designed fitted furniture transforms even the most irregular bedroom.

Edge to edge mirrors.

Slopes no problem!

Wall to wall floor to ceiling storage.

A place for everything.