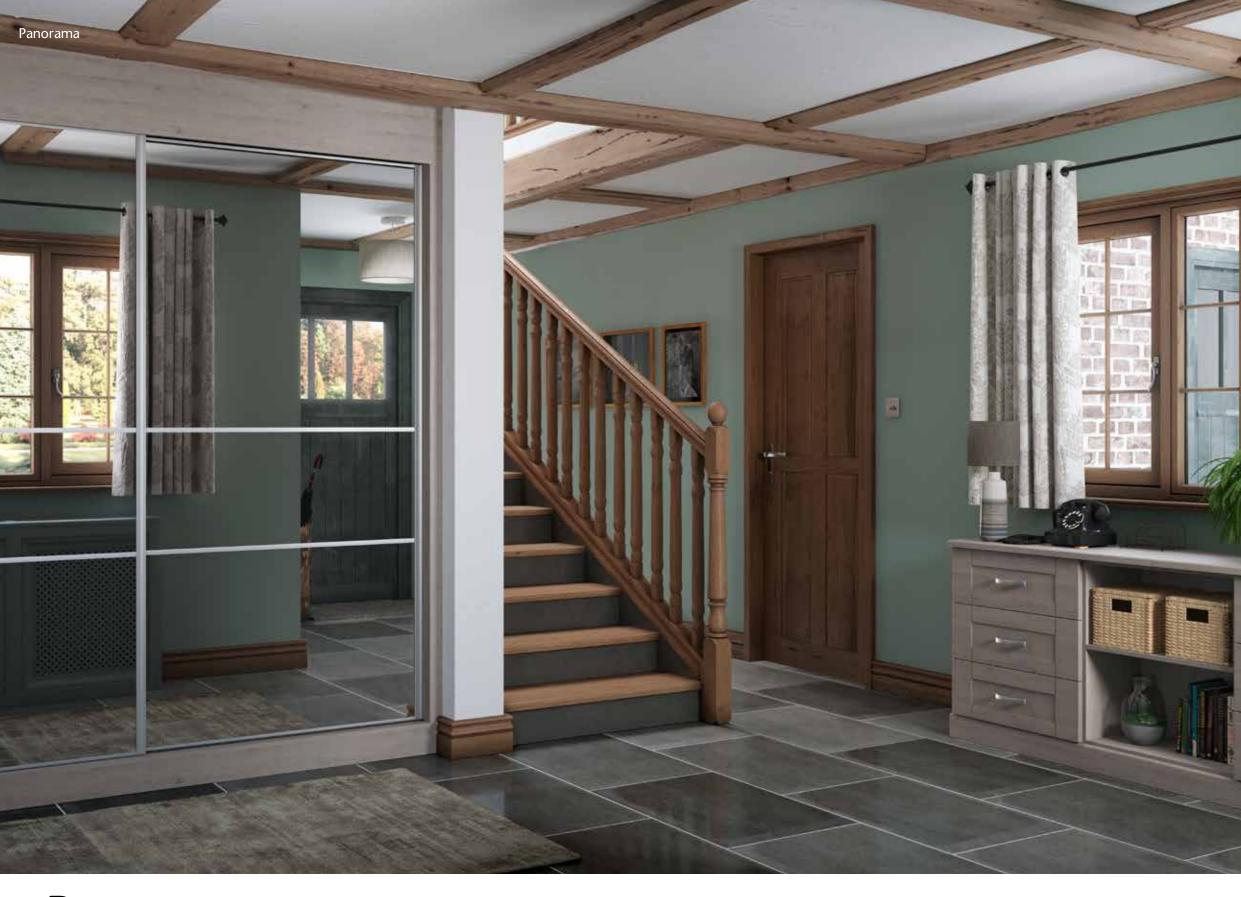

# **Panorama** Three Panel Elegance

With each door divided into three panels, there is an opportunity to combine finishes or keep things simple with the same throughout. A three panel all mirror door is used here in a hallway to great effect.