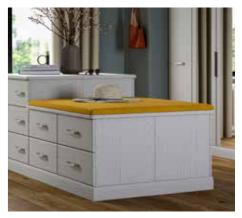

# **Welford**White Ash

Welford's refined and softened edge styling creates a light and relaxing environment whilst curved contours provide a sophisticated twist on contemporary design. Full length mirrored doors can be introduced to add an individual touch. Floor to ceiling robes that maximise storage can be designed to suit your lifestyle.

Upholstered seating areas with clever storage included can be designed to really show off your perfect space.

Stylish bedsides units with optional pullout trays can be used to add that finishing touch.