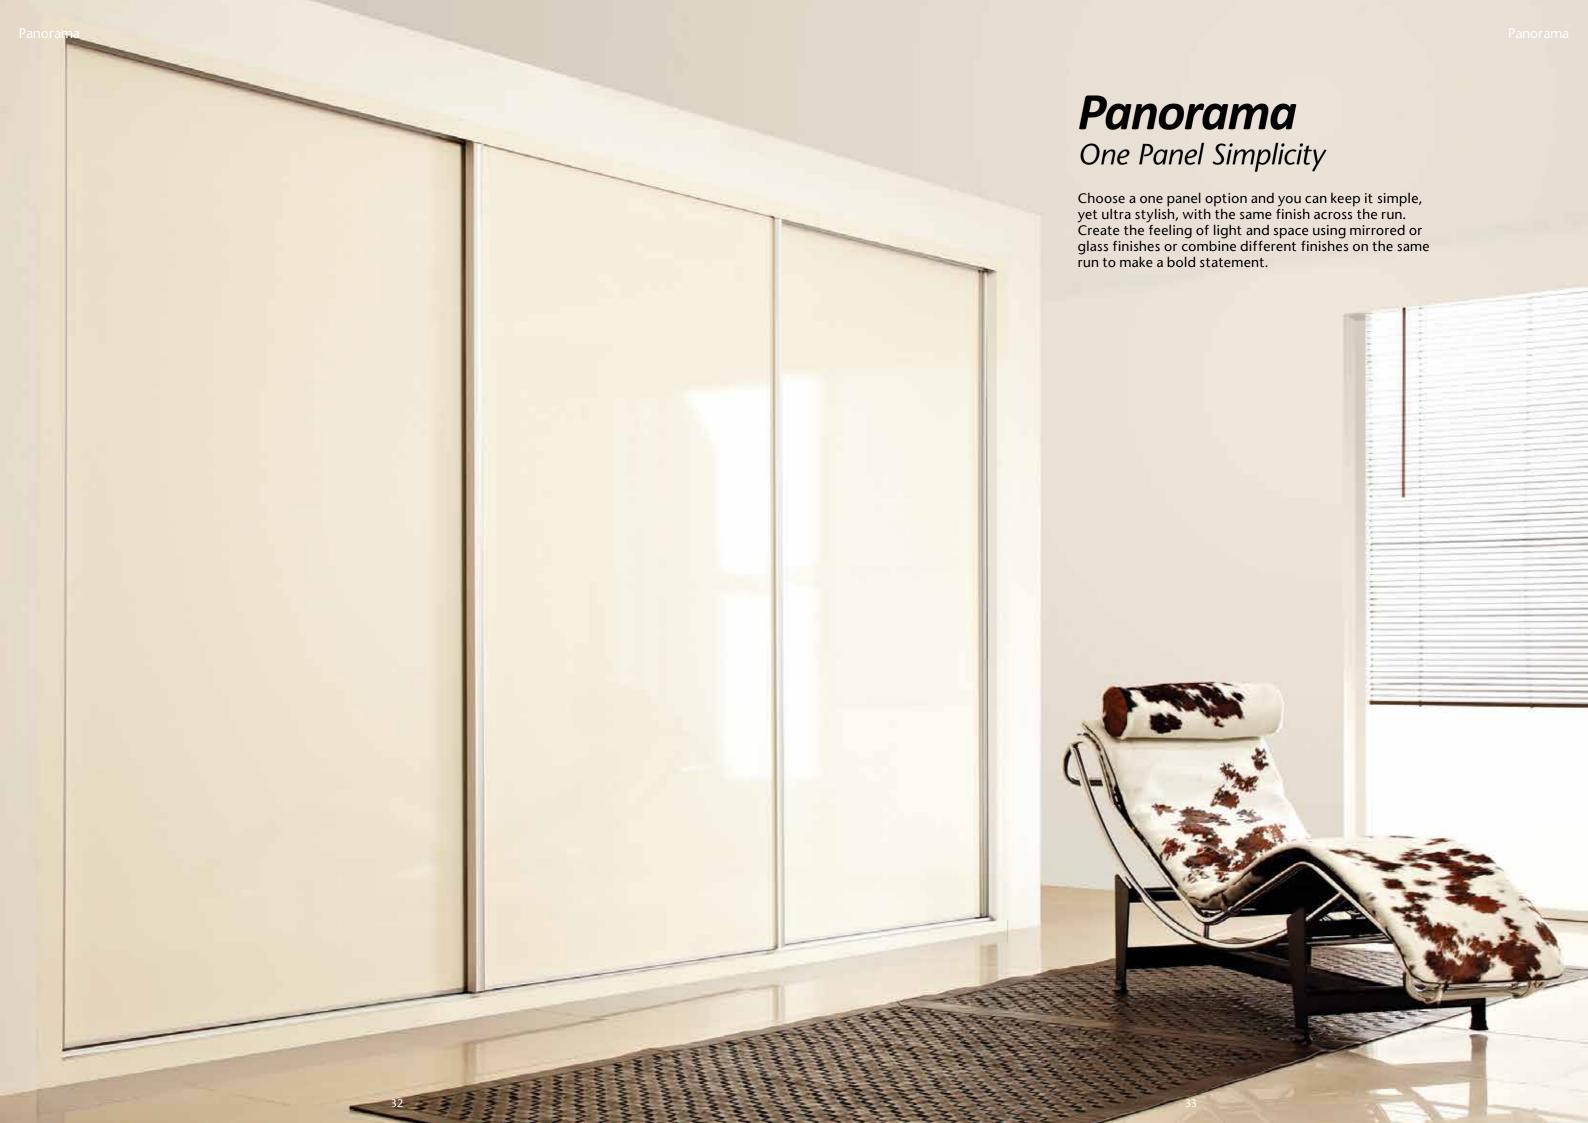

### Panorama Door

3 Panel Slim

# **Panorama** Three Panel Elegance

With each door divided into three panels, there is an opportunity to combine finishes or keep things simple with the same throughout. A three panel all mirror door is used here in a hallway to great effect.