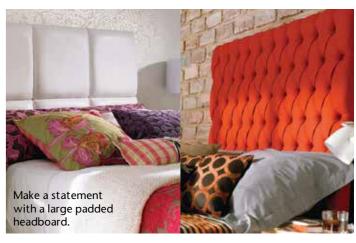

## **Lucerne** French Grey

Lucerne's painted slab doors are simple and stylish. Differing height units have been used here to create a fabulous dressing table. Add an extra element with upholstered headboards or seat pads from our range of fabrics.