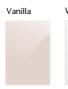

### **High Sheen Finishes**

| Frost | Vanilla | Mushroom | Fudge | Cashmere<br>Gloss | Light Grey | Dust<br>Grey |
|-------|---------|----------|-------|-------------------|------------|--------------|
|       |         |          |       |                   |            |              |

#### **Mirrored Finishes**

A classic monotone bedroom. White frame and doors with Vanilla Matt insert. Then complimented with Milan white low units and dressing table.

Cool, crisp white. The perfect palette that allows you to personalise your room with vibrant splashes of colour, or go for the classic minimalist look.