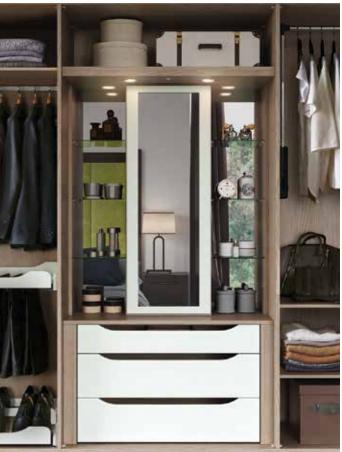

### **New Interiors** storage, storage and yet more storage

Keep the 'just-pressed' look of your trousers with this neatly spaced, trouser rack. The slide out facility means that you can access the trousers you want quickly and easily.

Enjoy total flexibility at your fingertips with our new interior drawer options. Our three drawer option allows you to mix 'n' match drawer sizes to suit your needs.

Even tall ceilings aren't a problem. Top boxes turn wasted space into storage.

Combine short hanging and long hanging, with a choice of shelves and drawers.

40

Form meets function with this concealed glamour unit.

The simple ideas are usually the best. Slimline racks on the door can store belts, ties or scarfs, while an internal mirror lets you do a final check.

Glamour Unit

Our concealed glamour unit is a cleverly designed combination of form and function.

90 Degree hinges are standard, but optional 170 degree hinges give a wider access area.

All drawers are made as a complete four sided box for strength and stability before the front panel is added.