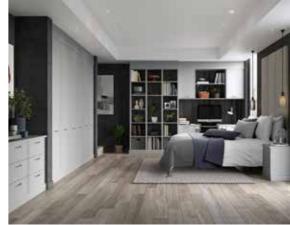

# Why choose Fitted?

Bedrooms come in all shapes and sizes - often with distinguishing features. Chimney breasts, sloping ceilings and uneven walls add character, but they can also cost you valuable storage space. We will redefine the living space for you,

working with the room's features to realise its true potential. Wall to wall, floor to ceiling, our individually designed fitted furniture transforms even the most irregular bedroom.

Edge to edge mirrors.

Slopes no problem!

Wall to wall floor to ceiling storage.

A place for everything.