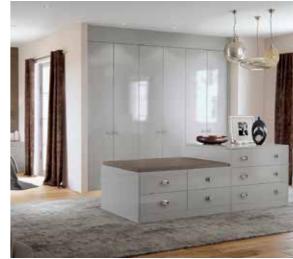

# **Welford**White Ash

Welford's refined and softened edge styling creates a light and relaxing environment whilst curved contours provide a sophisticated twist on contemporary design. Full length mirrored doors can be introduced to add an individual touch. Floor to ceiling robes that maximise storage can be designed to suit your lifestyle.

Upholstered seating areas with clever storage included can be designed to really show off your perfect space.

Stylish bedsides units with optional pullout trays can be used to add that finishing touch.