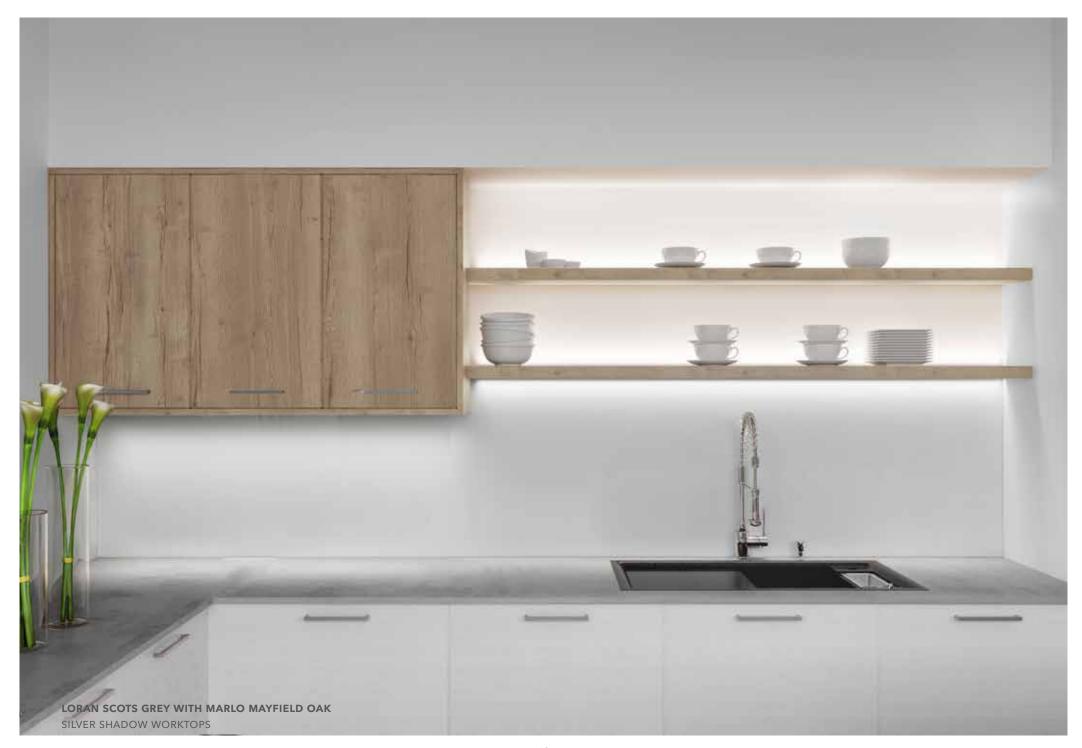

### Loran

GRAINED PAINT EFFECT FLAT SLAB DOOR

- ✓ MFC flat slab door with horizontal grained paint effect to the front and back
- ✓ Matching soft rounded 1mm ABS edges
- ✓ Matching flat slab drawer front with horizontal grain

## Marlo

TEXTURED FLAT SLAB DOOR

- ✓ MFC flat slab door 18mm thick
- ✓ Lifelike structure finish to the front and back of the door
- ✓ Edges are soft rounded 1mm ABS and PUR glued
- ✓ Doors and drawers are a vertical grain

## Wood décor

- ✓ Wood effect laminated worktops
- ✓ 39mm thick
- ✓ Laminated front and back
- ✓ Matching 1mm ABS edging to all four sides

MAYFIELD OAK