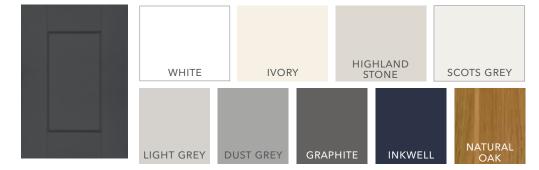

# Vogue

FLAT SLAB DOOR

- ✓ 18mm thick semi matt melamine
- ✓ Soft rounded 1mm ABS edging edging
- ✓ Lancaster Oak has a horizontal grain finish on both sides

## Vogue

FLAT SLAB DOOR