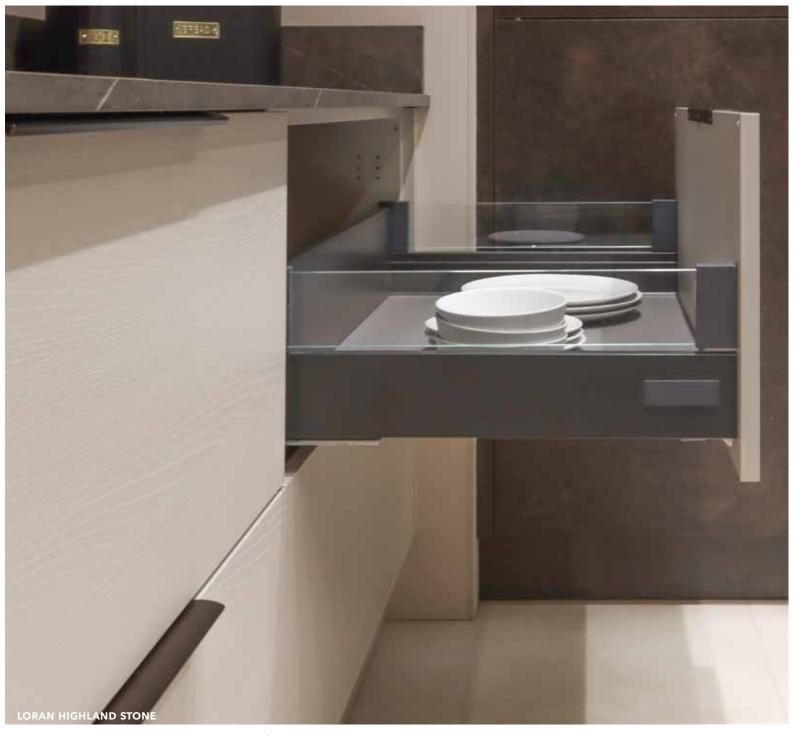

### Loran

GRAINED PAINT EFFECT FLAT SLAB DOOR

- ✓ MFC flat slab door with horizontal grained paint effect to the front and back
- ✓ Matching soft rounded 1mm ABS edges
- ✓ Matching flat slab drawer front with horizontal grain

# Storage selection

- ✓ Coordinating internal storage
- ✓ Pan drawers feature glass sides

#### Loran

GRAINED PAINT EFFECT FLAT SLAB DOOR

Stretton

SILK FLAT SLAB DOOR