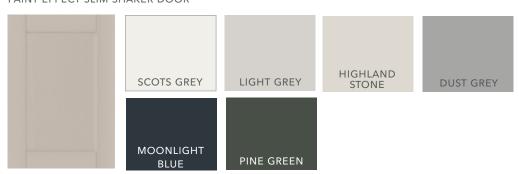

# Kingston

PAINT EFFECT SLIM SHAKER DOOR

- ✓ 5 piece slim shaker style grained finish painted effect door
- ✓ 60mm stiles and 12mm thick centre panel
- ✓ 22mm MDF construction wrapped in a vertical grained vinyl
- ✓ Drawer fronts up to 175mm have a plain horizontal slab design, 283mm and above have a 5 piece shaker design