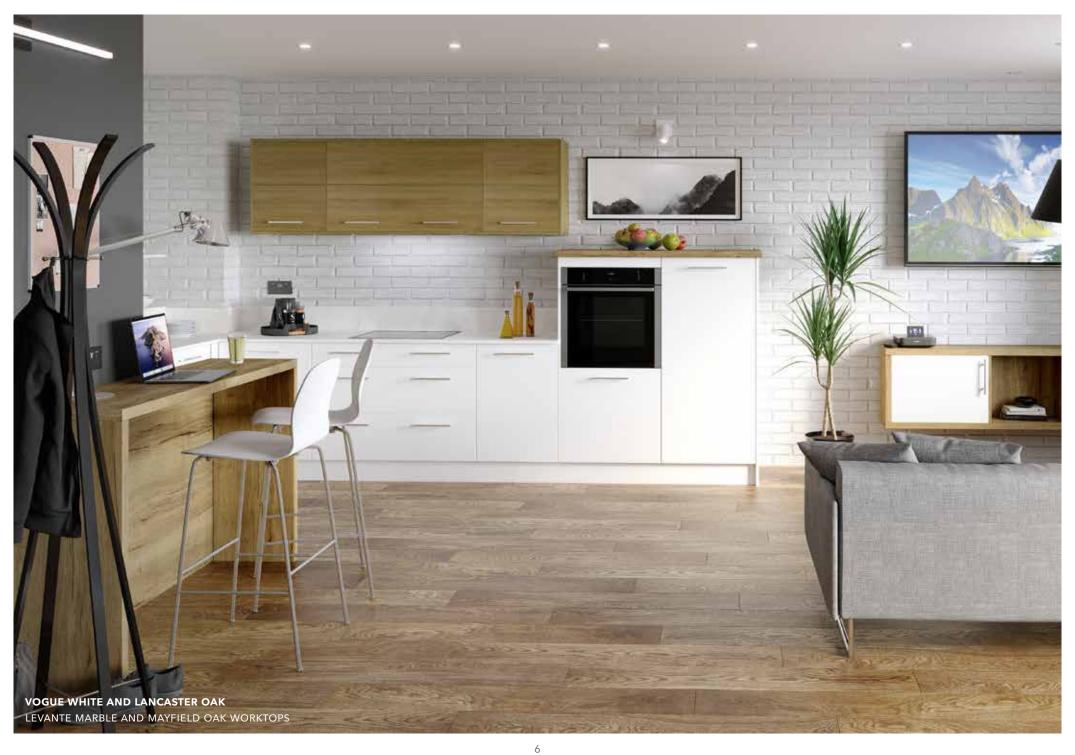

# Vogue

FLAT SLAB DOOR

- ✓ 18mm thick semi matt melamine
- ✓ Soft rounded 1mm ABS edging edging
- ✓ Lancaster Oak has a horizontal grain finish on both sides

## Vogue

FLAT SLAB DOOR