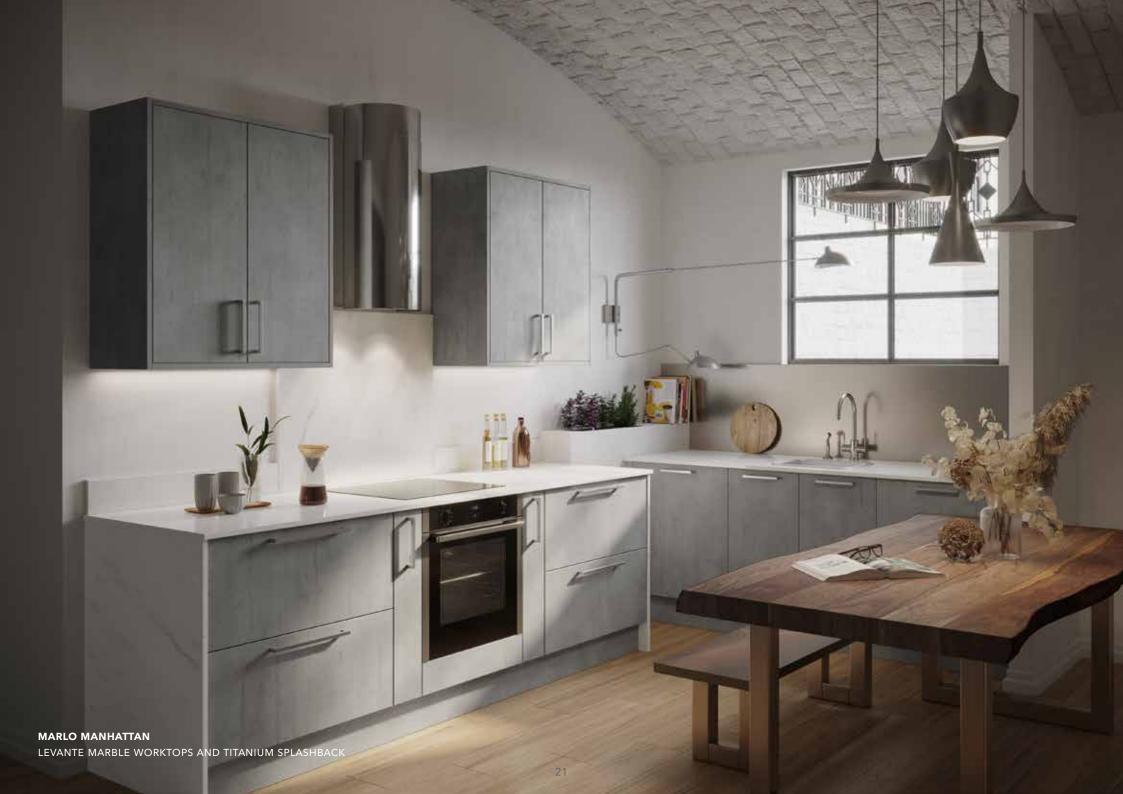

## Marlo

TEXTURED FLAT SLAB DOOR

- ✓ MFC flat slab door 18mm thick
- ✓ Lifelike structure finish to the front and back of the door
- ✓ Edges are soft rounded 1mm ABS and PUR glued
- ✓ Doors and drawers are a vertical grain