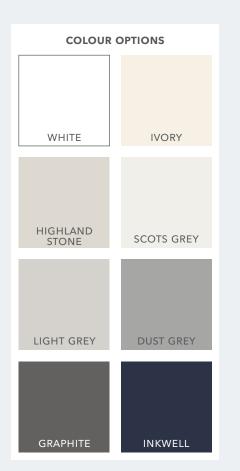

# **Cabinet Colours**

SEVEN CABINET COLOUR OPTIONS

- ✓ Matching door and cabinet colour options for a seamless design
- Contrast cabinet colour and door colour depending on the customer requirements