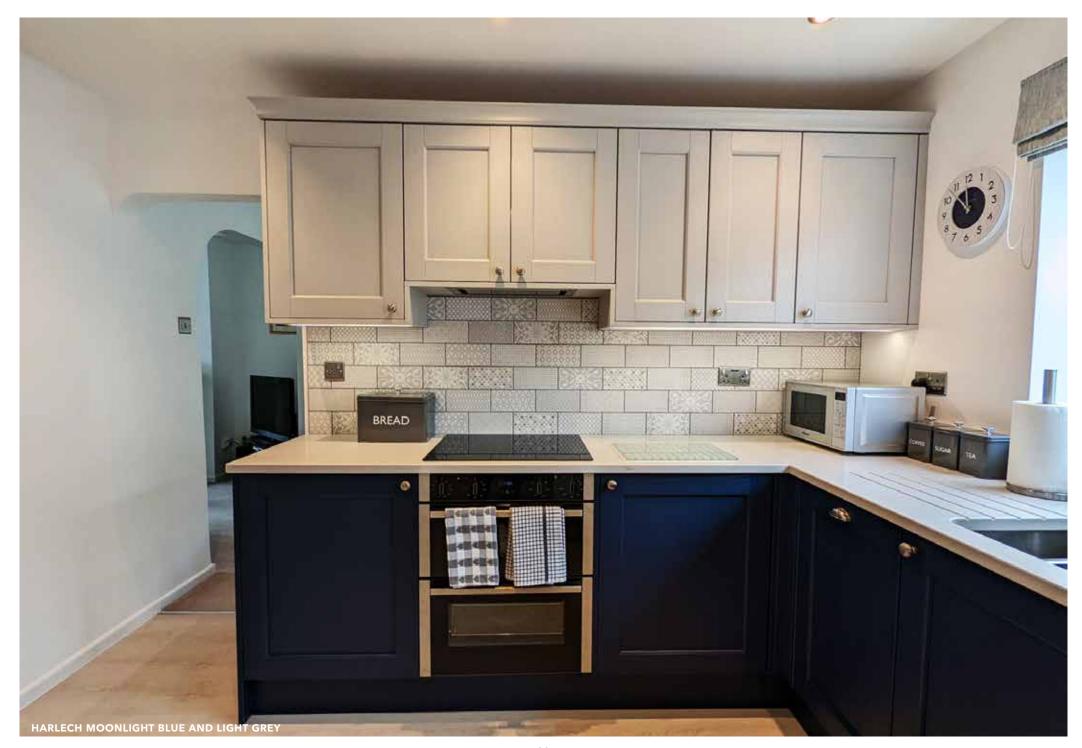

## Harlech

PAINT EFFECT GRAINED SHAKER DOOR

- ✓ 22mm thick MDF core 5 piece wrapped door
- ✓ Moulded frame and small V joint detailing
- ✔ Paint effect woodgrain finish
- ✓ Drawer fronts are a solid slab panel with grain running horizontally

#### Harlech

PAINT EFFECT GRAINED SHAKER DOOR