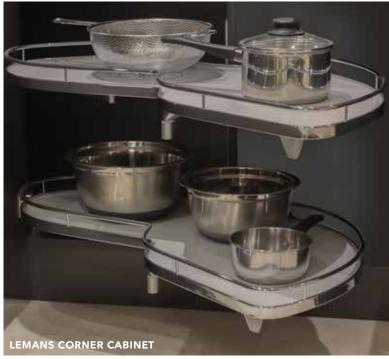

# Storage selection

- ✓ Coordinating internal storage
- ✓ Pan drawers feature glass sides