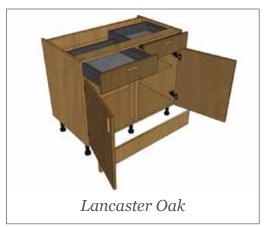

# Vogue

FLAT SLAB DOOR

- ✓ 18mm thick semi matt melamine
- ✓ Soft rounded 1mm ABS edging edging
- ✓ Lancaster Oak has a horizontal grain finish on both sides