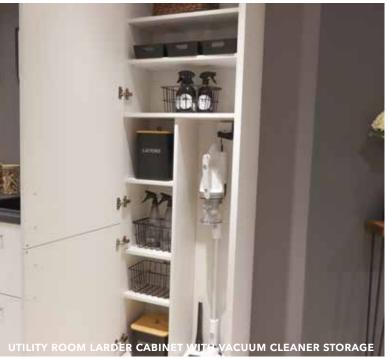

# Storage selection

- ✓ Coordinating internal storage
- ✓ Pan drawers feature glass sides