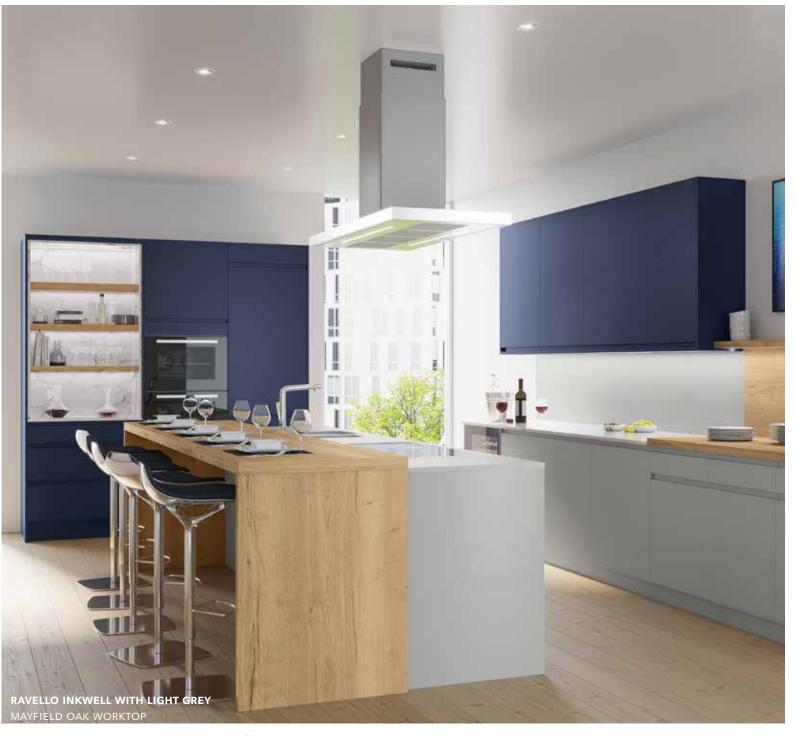

## Ravello

SILK PAINTED J PULL DOOR

- ✓ MDF painted silk slab J pull door design
- ✓ Doors and Drawers 18mm thick
- ✓ Super smooth 'Silk' polyester painted finish front and back and all edges

#### Interra

HIGH GLOSS J PULL DOOR

Marlo

TEXTURED FLAT SLAB DOOR

Linden

GLOSS FLAT SLAB DOOR

Ravello

SILK PAINTED J PULL DOOR