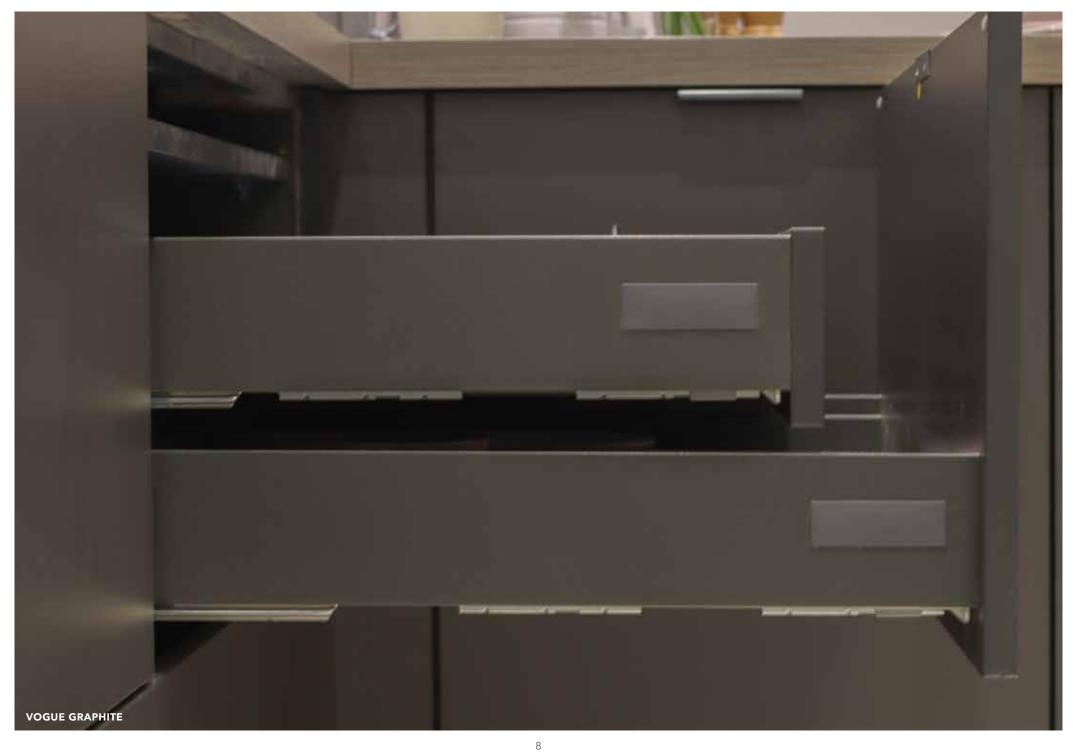

### The Drawer

SOFT-COSE, AS STANDARD

- ✔ Hettich Atira Drawer
- ✓ Soft-close drawers, fully extending, supplied as standard
- ✓ 260mm and 470mm standard drawers depth options
- ✓ Metal backs
- ✓ Solid 16mm Anthracite Linen base
- ✓ Easy adjustment
- ✓ Anthracite finish
- ✓ Sturdy quadro full extension drawer runners
- ✓ 40kg for standard Hettich Atira Drawer. 60kg for pan Hettich Atira Drawer
- ✓ Available with drawer internals. Anthracite finish moveable, plastic inserts for standard drawers and metal internal dividers in an anthracite lacquered finish for pan drawers
- ✓ 470mm pan drawer depth
- ✓ Open top, glass design for pan drawers