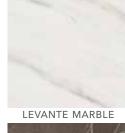

## Stone décor

- ✓ Stone effect laminated worktops
- ✓ 19mm thick
- ✓ Laminated front and back
- ✓ Matching 1mm ABS edging to all four sides

**EARTH STONE** 

**RUSTIC LEATHER** 

Metallic upstands and splash backs