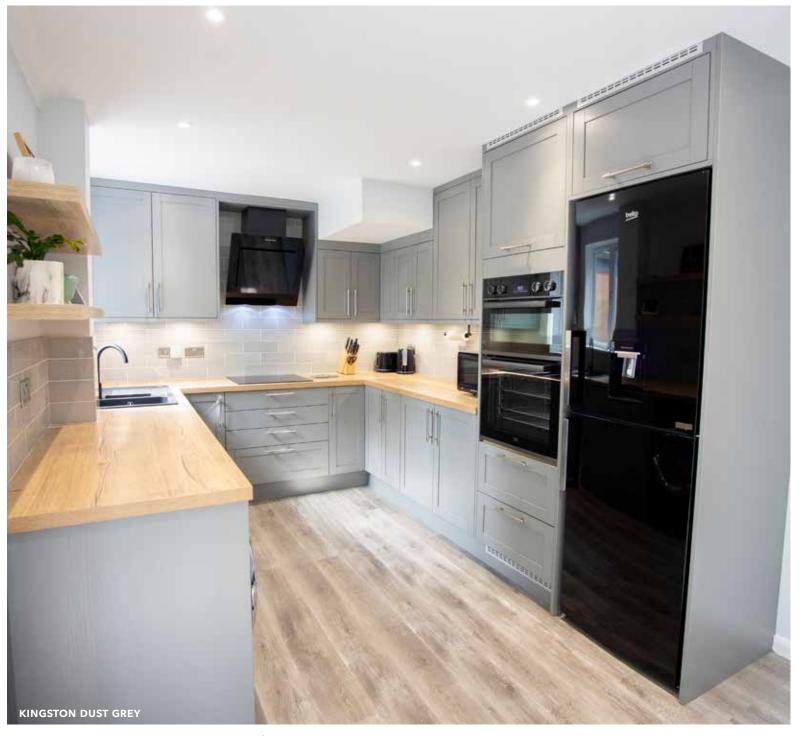

# Kingston

PAINT EFFECT SLIM SHAKER DOOR

- ✓ 5 piece slim shaker style grained finish painted effect door
- ✓ 60mm stiles and 12mm thick centre panel
- ✓ 22mm MDF construction wrapped in a vertical grained vinyl
- ✓ Drawer fronts up to 175mm have a plain horizontal slab design, 283mm and above have a 5 piece shaker design

## Kingston

PAINT EFFECT SLIM SHAKER DOOR