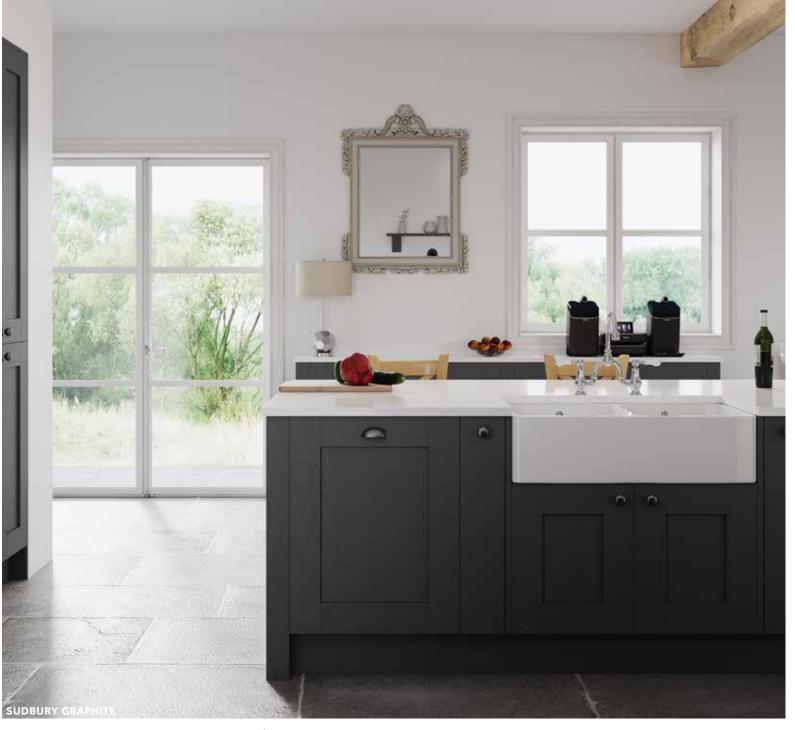

# Sudbury

SOLID OAK SHAKER DOOR

- ✓ Square solid Ash wide frame door
- ✓ 105mm wide stiles and rails and a flat Ash veneered centre panel
- ✓ V joint detail to the frame
- ✔ Drawer fronts are a slab design

### Sudbury

SOLID OAK PAINTED SHAKER DOOR