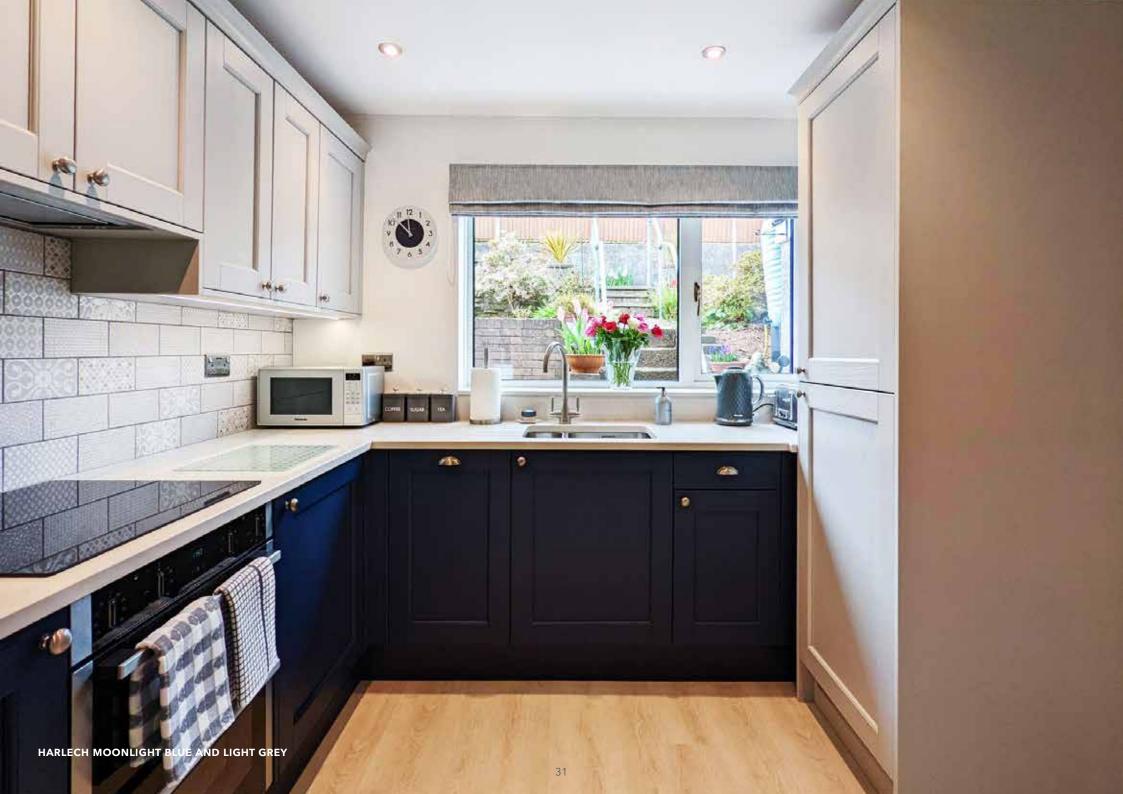

## Harlech

PAINT EFFECT GRAINED SHAKER DOOR

- ✓ 22mm thick MDF core 5 piece wrapped door
- ✓ Moulded frame and small V joint detailing
- ✔ Paint effect woodgrain finish
- ✓ Drawer fronts are a solid slab panel with grain running horizontally

#### Harlech

PAINT EFFECT GRAINED SHAKER DOOR