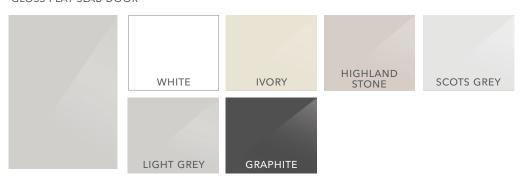

## Linden

GLOSS FLAT SLAB DOOR

- ✓ MDF flat slab door 18mm thick
- ✓ 1mm radius to external edges PUR glued
- ✓ Gloss acrylic faced with a textured finish to the reverse of the door
- ✓ Matching ABS solid edging

## Vogue

FLAT SLAB DOOR