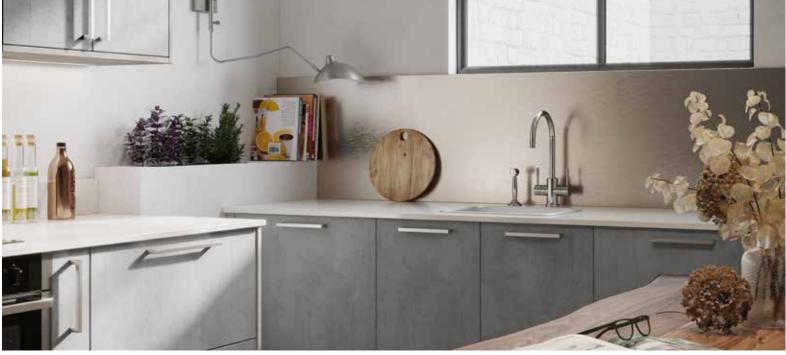

## Marlo

TEXTURED FLAT SLAB DOOR

- ✓ MFC flat slab door 18mm thick
- ✓ Lifelike structure finish to the front and back of the door
- ✓ Edges are soft rounded 1mm ABS and PUR glued
- ✓ Doors and drawers are a vertical grain