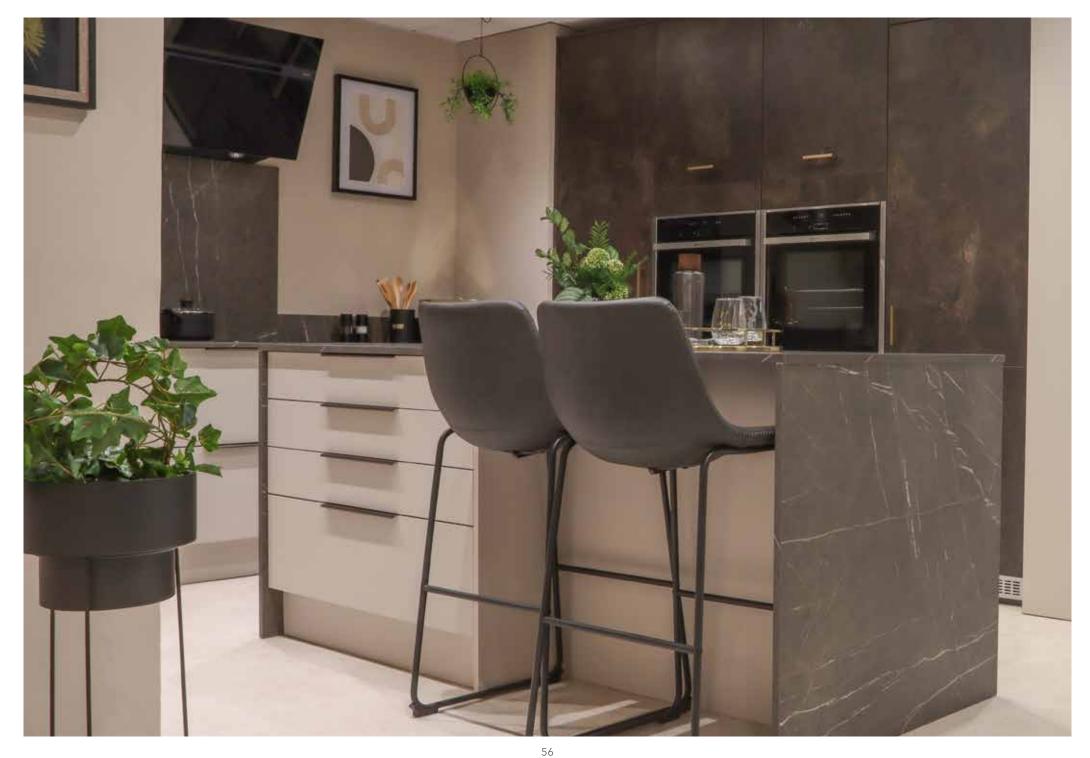

ernal storage
- ✓ Pan drawers feature glass sides



















## Vogue

FLAT SLAB DOOR



#### Loran

GRAINED PAINT EFFECT FLAT SLAB DOOR











Stretton

SILK FLAT SLAB DOOR



#### Horton

SILK PAINTED FLAT SLAB





GRAPHITE

#### Interra

HIGH GLOSS J PULL DOOR



Marlo

TEXTURED FLAT SLAB DOOR









Linden

GLOSS FLAT SLAB DOOR



Ravello

SILK PAINTED J PULL DOOR





### Paington

MATT SHAKER DOOR



#### Ashbrook

PAINTED ASH SHAKER DOOR



## Kingston

PAINT EFFECT SLIM SHAKER DOOR



### Chiltern

PAINTED ASH SHAKER DOOR



### Hadlow

NARROW FRAME PAINTED ASH SHAKER DOOR





### Stamford & Stamford Oak

SOLID OAK SHAKER DOOR



#### Harlech

PAINT EFFECT GRAINED SHAKER DOOR



### Sudbury

SOLID OAK PAINTED SHAKER DOOR



#### Moulton

SILK PAINTED SHAKER DOOR









The Style Collection



Est. 1975. Made in the U.K.

sigma3.co.uk