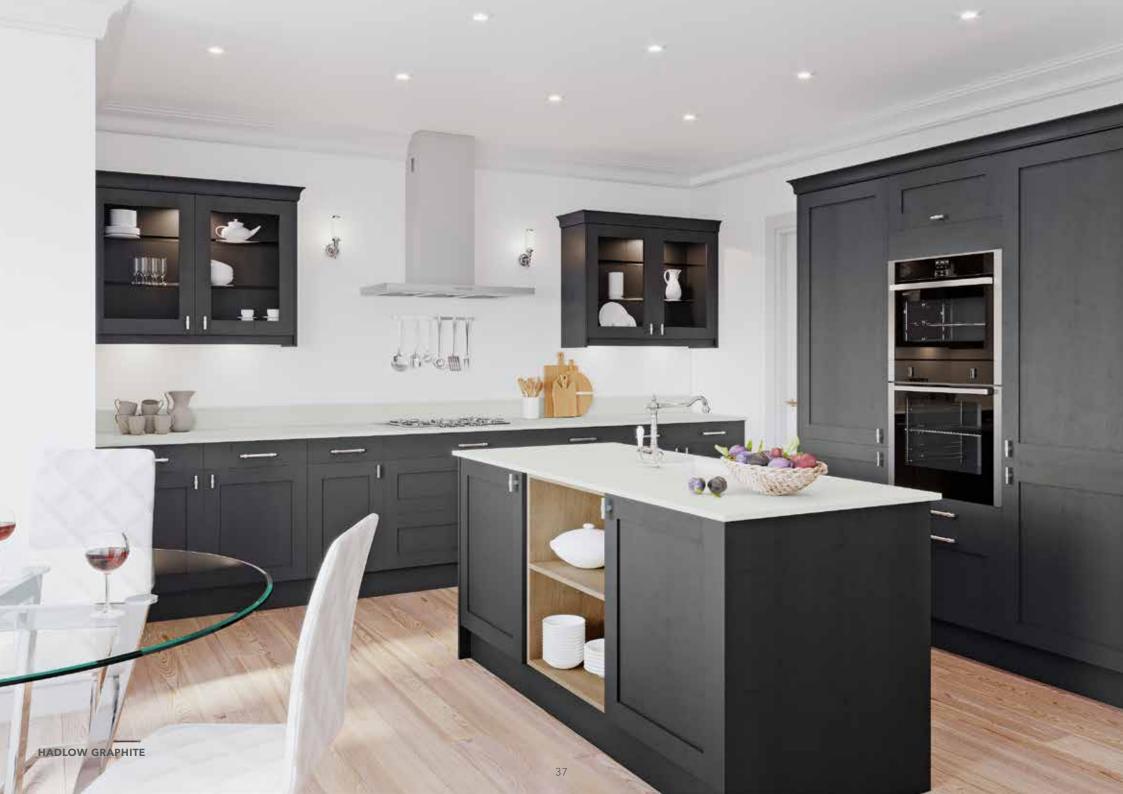

# Hadlow

NARROW FRAME PAINTED ASH SHAKER DOOR

- ✓ Narrow frame solid Ash shaker door
- ✓ 75mm stiles with shallow recess to the Ash veneer centre panel
- ✓ Drawer fronts are a solid slab panel

### Hadlow

NARROW FRAME PAINTED ASH SHAKER DOOR