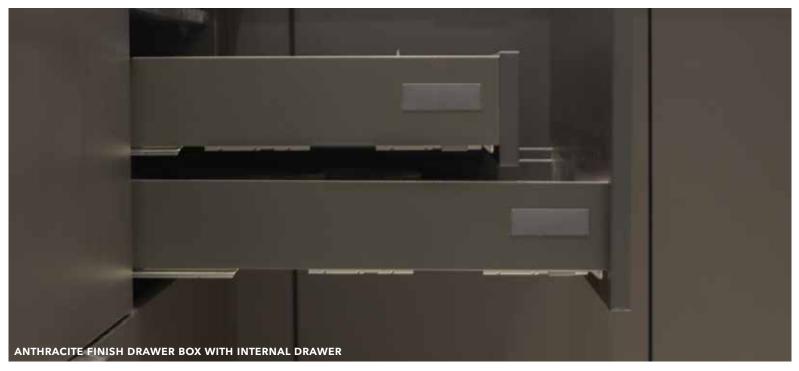

### The Drawer

SOFT-COSE, AS STANDARD

- ✔ Hettich Atira Drawer
- ✓ Soft-close drawers, fully extending, supplied as standard
- ✓ 260mm and 470mm standard drawers depth options
- ✓ Metal backs
- ✓ Solid 16mm Anthracite Linen base
- ✓ Easy adjustment
- ✓ Anthracite finish
- ✓ Sturdy quadro full extension drawer runners
- ✓ 40kg for standard Hettich Atira Drawer. 60kg for pan Hettich Atira Drawer
- ✓ Available with drawer internals. Anthracite finish moveable, plastic inserts for standard drawers and metal internal dividers in an anthracite lacquered finish for pan drawers
- ✓ 470mm pan drawer depth
- ✓ Open top, glass design for pan drawers

# Storage selection

- ✓ Coordinating internal storage
- ✓ Pan drawers feature glass sides