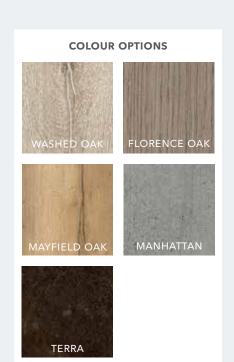

## Wood décor

- ✓ Wood effect laminated worktops
- ✓ 39mm thick
- ✓ Laminated front and back
- ✓ Matching 1mm ABS edging to all four sides

MAYFIELD OAK