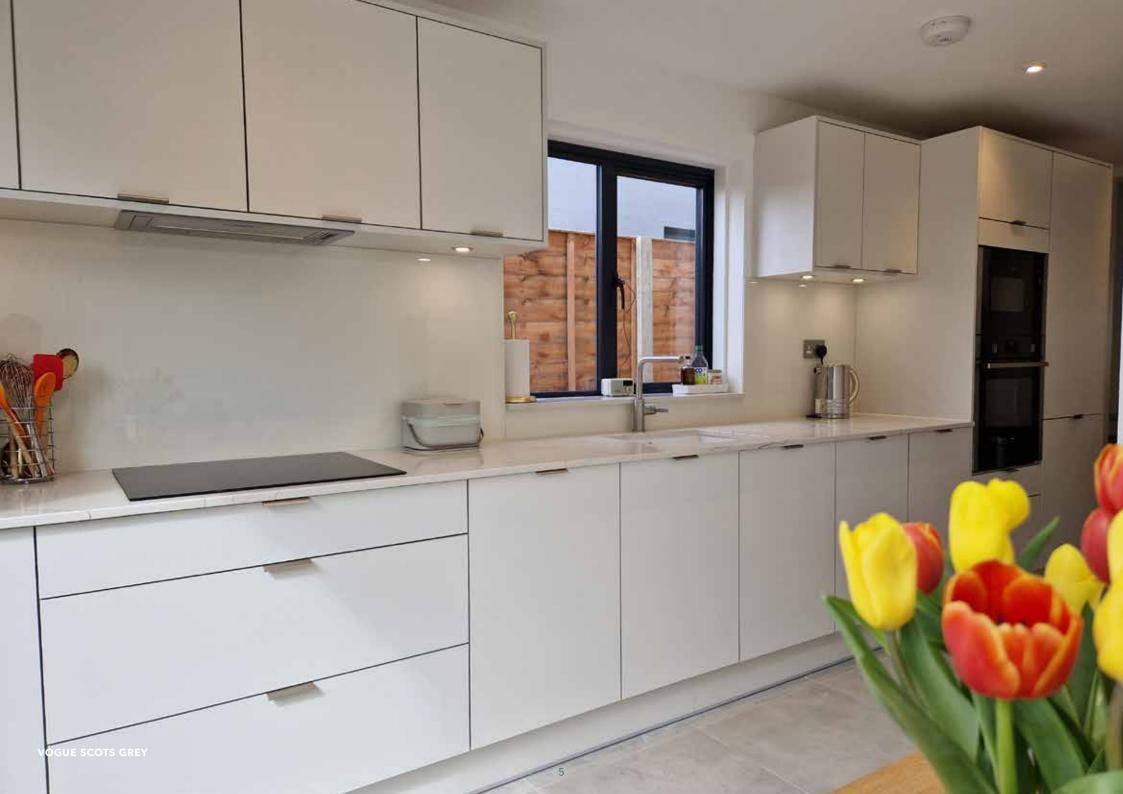

# Vogue

FLAT SLAB DOOR

- ✓ 18mm thick semi matt melamine
- ✓ Soft rounded 1mm ABS edging edging
- ✓ Lancaster Oak has a horizontal grain finish on both sides

## Vogue

FLAT SLAB DOOR