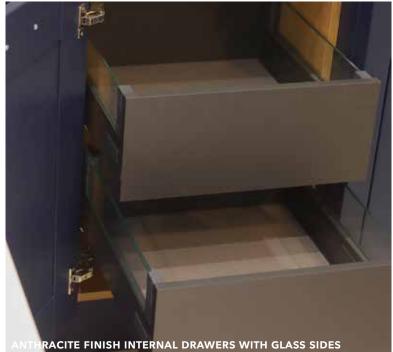

# Storage selection

- ✓ Coordinating internal storage
- ✓ Pan drawers feature glass sides