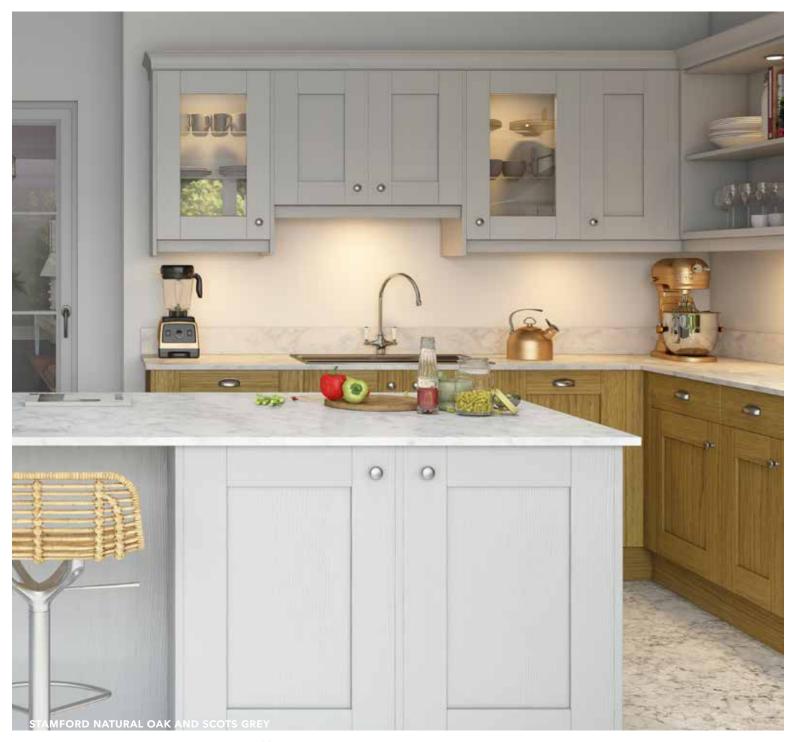

# Stamford

SOLID OAK SHAKER DOOR

- ✓ Square solid Ash wide frame door
- ✓ 105mm wide stiles and rails that have chamfered moulding to their inside edge
- ✓ Flat Oak veneered centre panel
- ✓ V joint detail to the frame

### Stamford & Stamford Oak

SOLID OAK SHAKER DOOR