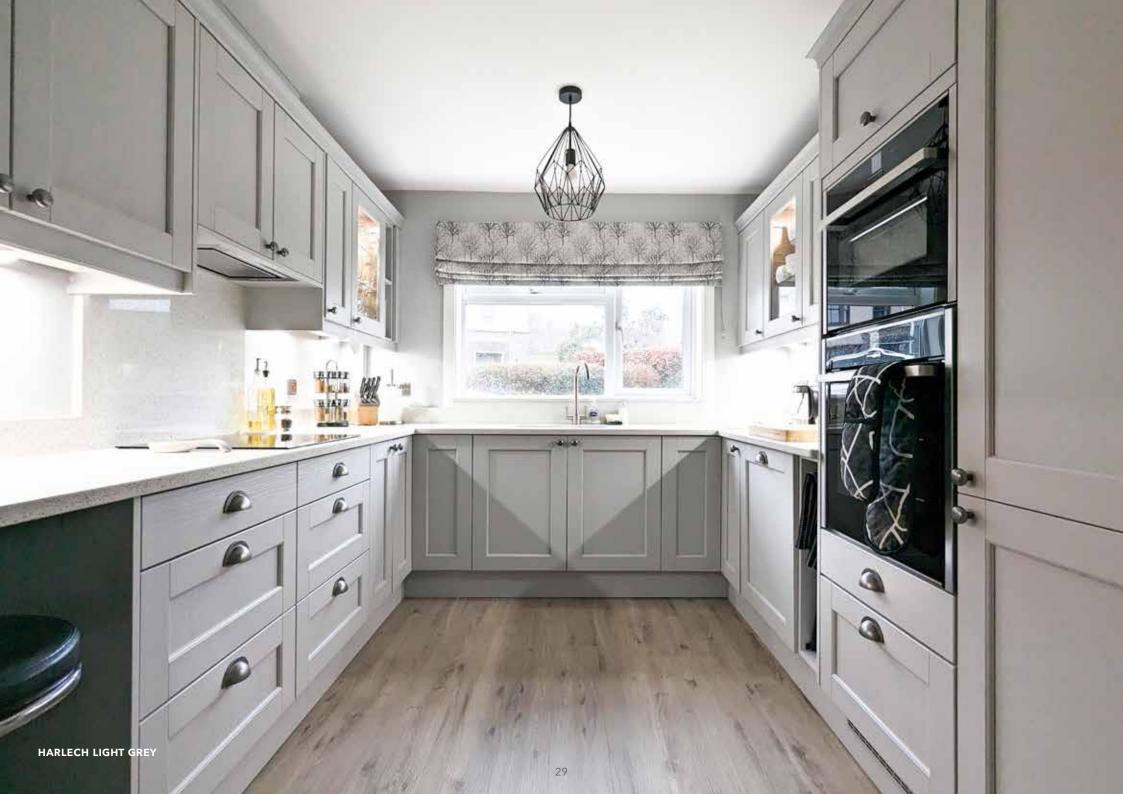

## Harlech

PAINT EFFECT GRAINED SHAKER DOOR

- ✓ 22mm thick MDF core 5 piece wrapped door
- ✓ Moulded frame and small V joint detailing
- ✔ Paint effect woodgrain finish
- ✓ Drawer fronts are a solid slab panel with grain running horizontally

#### Harlech

PAINT EFFECT GRAINED SHAKER DOOR