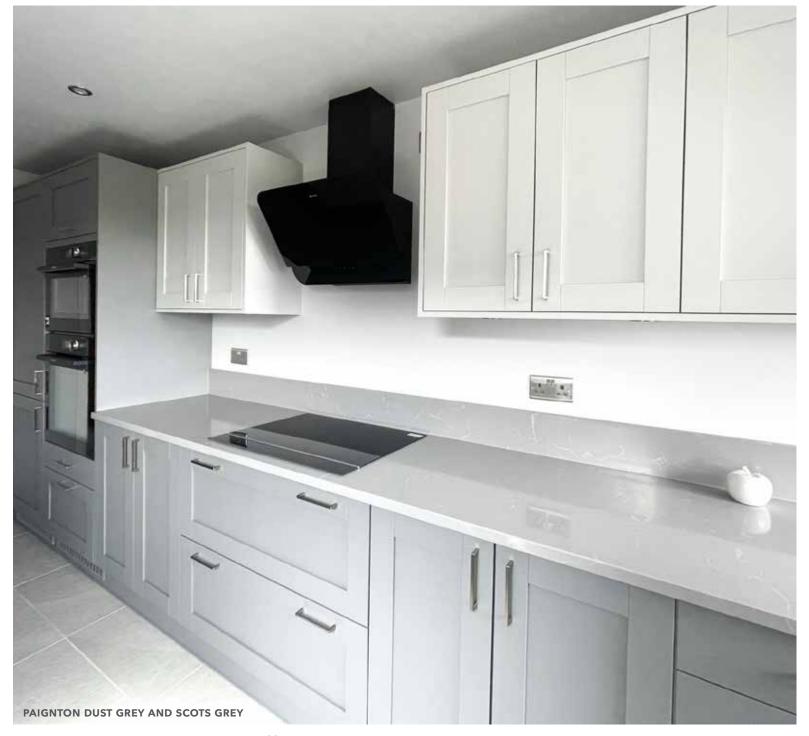

# Paignton

MATT SHAKER DOOR

- $\checkmark$  5 piece matt finish shaker door
- ✓ 22mm thick door with shallow recess to centre panel
- ✓ 75mm stiles and rails
- ✔ Drawer fronts are a slab design

### Paington

MATT SHAKER DOOR