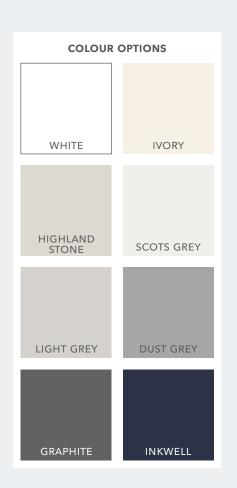

# **Cabinet Colours**

SEVEN CABINET COLOUR OPTIONS

- ✓ Matching door and cabinet colour options for a seamless design
- Contrast cabinet colour and door colour depending on the customer requirements