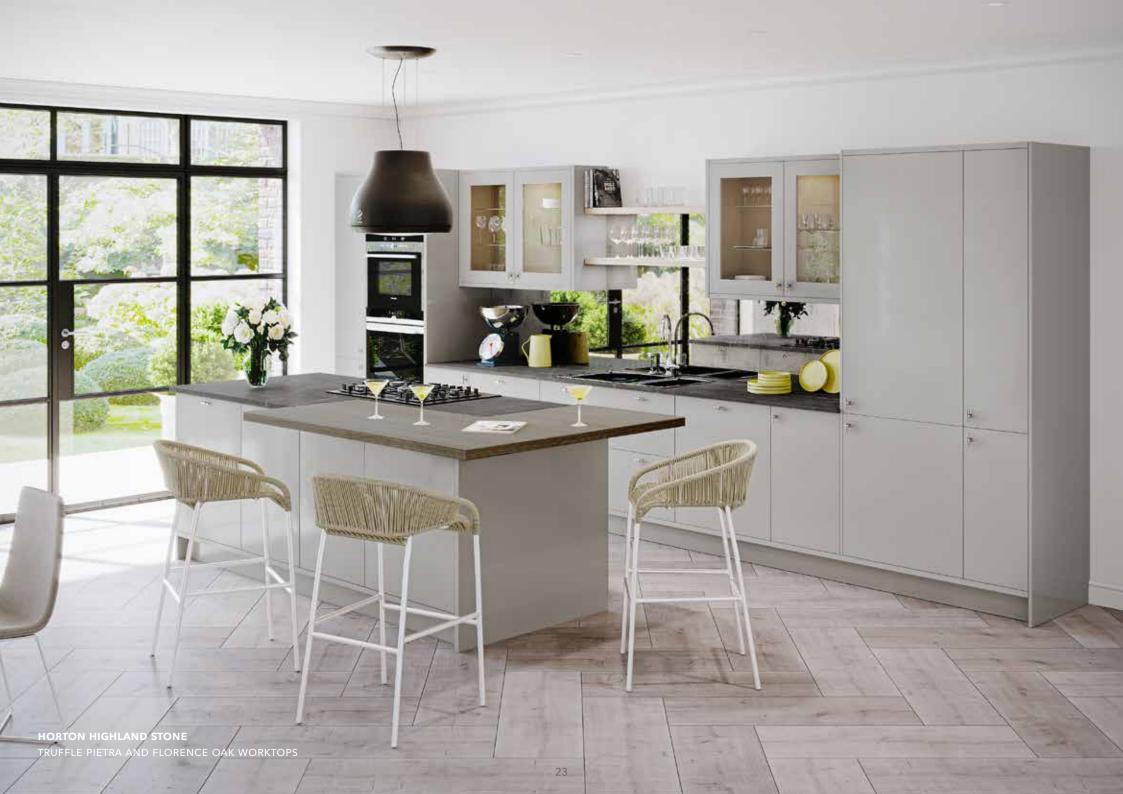

## Horton

SILK PAINTED FLAT SLAB DOOR

- ✓ MDF painted silk slab door design
- ✓ Doors and Drawers 18mm thick
- ✓ Super smooth 'Silk' polyester painted finish front and back and all edges