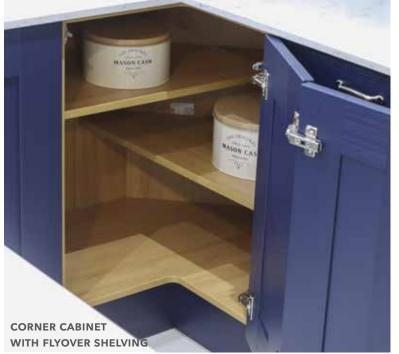

# Storage selection

- ✓ Coordinating internal storage
- ✓ Pan drawers feature glass sides