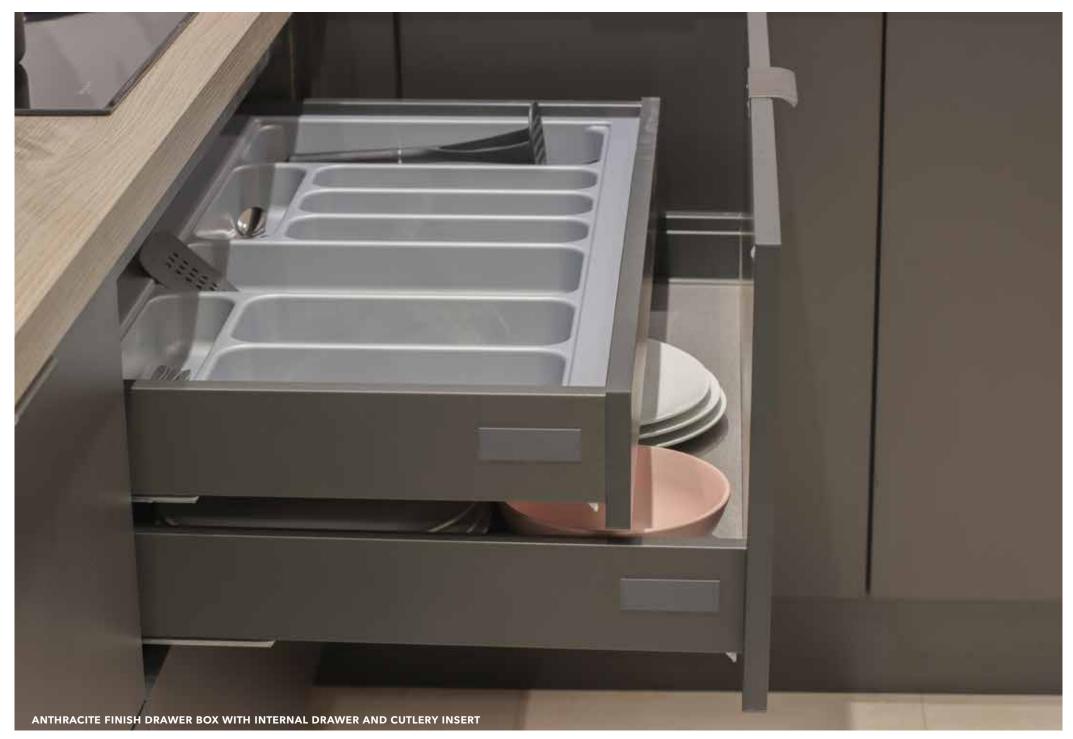

### The Drawer

SOFT-COSE, AS STANDARD

- ✔ Hettich Atira Drawer
- ✓ Soft-close drawers, fully extending, supplied as standard
- ✓ 260mm and 470mm standard drawers depth options
- ✓ Metal backs
- ✓ Solid 16mm Anthracite Linen base
- ✓ Easy adjustment
- ✓ Anthracite finish
- ✓ Sturdy quadro full extension drawer runners
- ✓ 40kg for standard Hettich Atira Drawer. 60kg for pan Hettich Atira Drawer
- ✓ Available with drawer internals. Anthracite finish moveable, plastic inserts for standard drawers and metal internal dividers in an anthracite lacquered finish for pan drawers
- ✓ 470mm pan drawer depth
- ✓ Open top, glass design for pan drawers

# Storage selection

- ✓ Coordinating internal storage
- ✓ Pan drawers feature glass sides