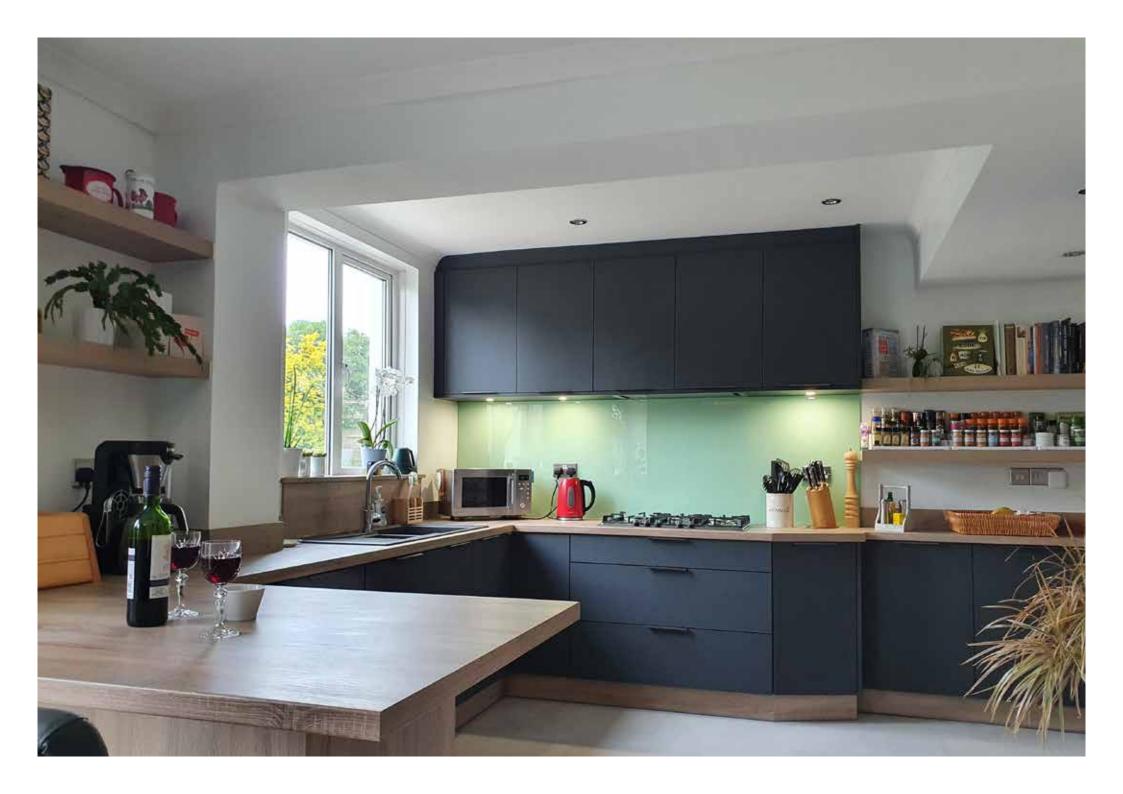

# **Cabinet Colours**

SEVEN CABINET COLOUR OPTIONS

- ✓ Matching door and cabinet colour options for a seamless design
- Contrast cabinet colour and door colour depending on the customer requirements



















### The Drawer

SOFT-COSE, AS STANDARD

- ✔ Hettich Atira Drawer
- ✓ Soft-close drawers, fully extending, supplied as standard
- ✓ 260mm and 470mm standard drawers depth options
- ✓ Metal backs
- ✓ Solid 16mm Anthracite Linen base
- ✓ Easy adjustment
- ✓ Anthracite finish
- ✓ Sturdy quadro full extension drawer runners
- ✓ 40kg for standard Hettich Atira Drawer. 60kg for pan Hettich Atira Drawer
- ✓ Available with drawer internals. Anthracite finish moveable, plastic inserts for standard drawers and metal internal dividers in an anthracite lacquered finish for pan drawers