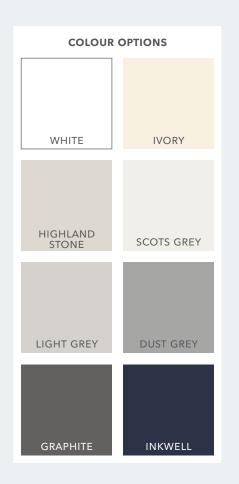

# **Cabinet Colours**

SEVEN CABINET COLOUR OPTIONS

- ✓ Matching door and cabinet colour options for a seamless design
- Contrast cabinet colour and door colour depending on the customer requirements