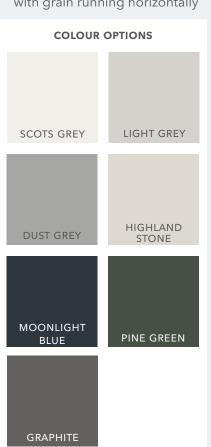

# **Cabinet Colours**

SEVEN CABINET COLOUR OPTIONS

- ✓ Matching door and cabinet colour options for a seamless design
- Contrast cabinet colour and door colour depending on the customer requirements