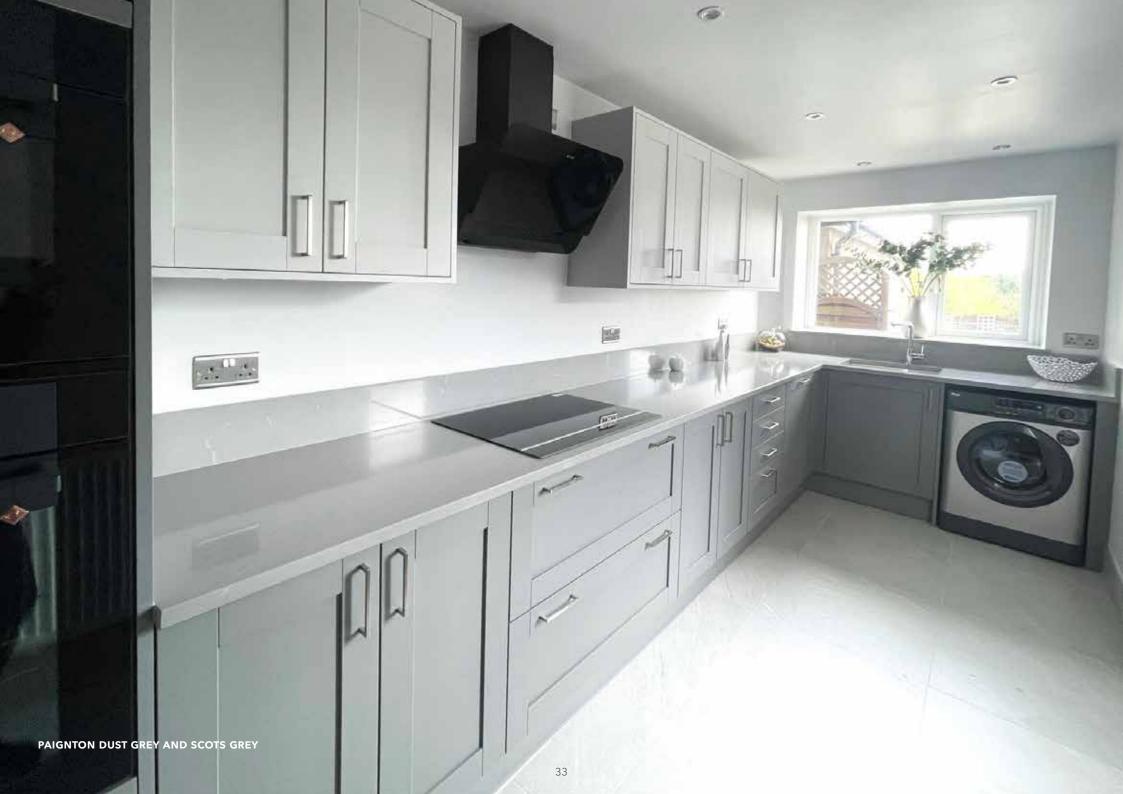

# Paignton

MATT SHAKER DOOR

- $\checkmark$  5 piece matt finish shaker door
- ✓ 22mm thick door with shallow recess to centre panel
- ✓ 75mm stiles and rails
- ✔ Drawer fronts are a slab design

### Paington

MATT SHAKER DOOR