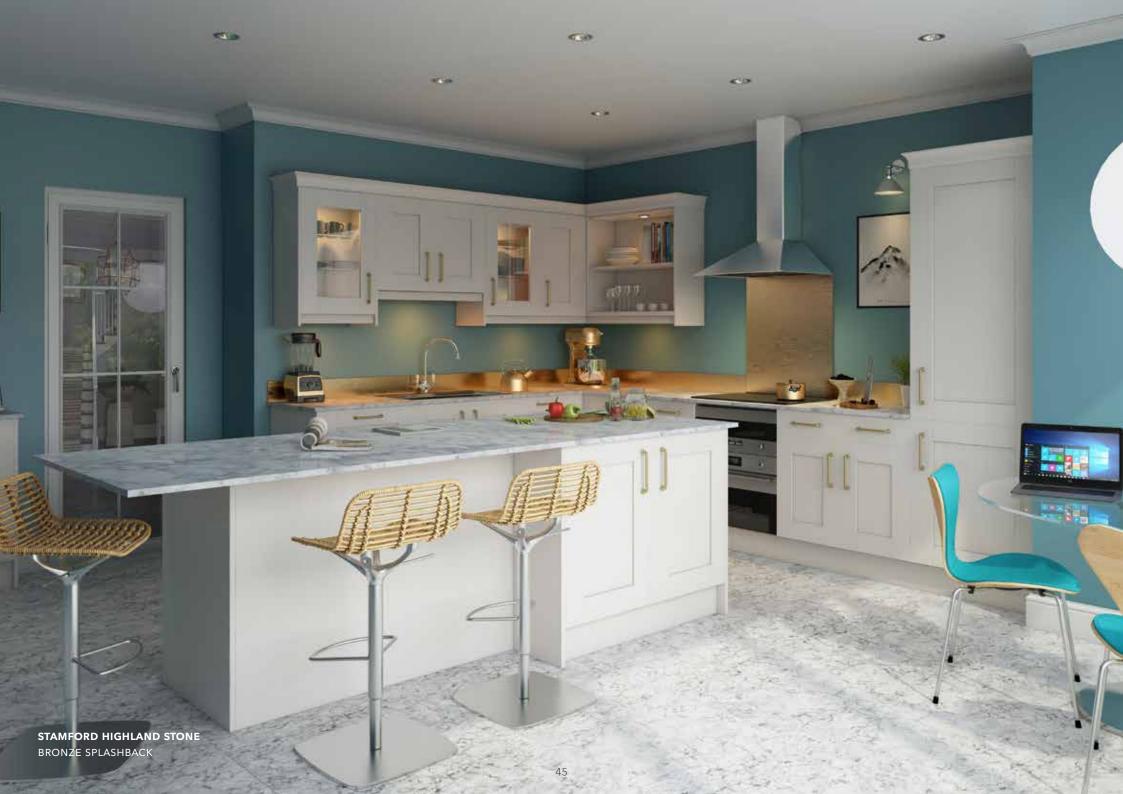

# Stamford

SOLID OAK SHAKER DOOR

- ✓ Square solid Ash wide frame door
- ✓ 105mm wide stiles and rails that have chamfered moulding to their inside edge
- ✓ Flat Oak veneered centre panel
- ✓ V joint detail to the frame

### Stamford & Stamford Oak

SOLID OAK SHAKER DOOR