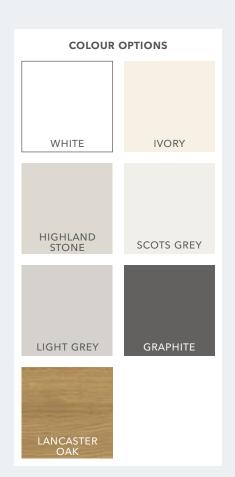

# **Cabinet Colours**

SEVEN CABINET COLOUR OPTIONS

- ✓ Matching door and cabinet colour options for a seamless design
- Contrast cabinet colour and door colour depending on the customer requirements