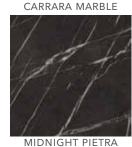

## Stone décor

- ✓ Stone effect laminated worktops
- ✓ 19mm thick
- ✓ Laminated front and back
- ✓ Matching 1mm ABS edging to all four sides

**EARTH STONE** 

**RUSTIC LEATHER** 

Metallic upstands and splash backs