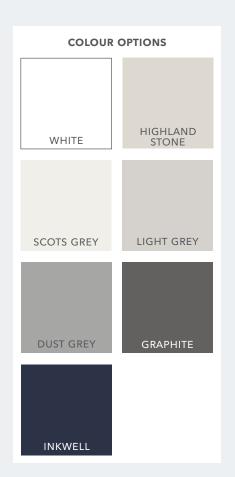

# **Cabinet Colours**

SEVEN CABINET COLOUR OPTIONS

- ✓ Matching door and cabinet colour options for a seamless design
- Contrast cabinet colour and door colour depending on the customer requirements