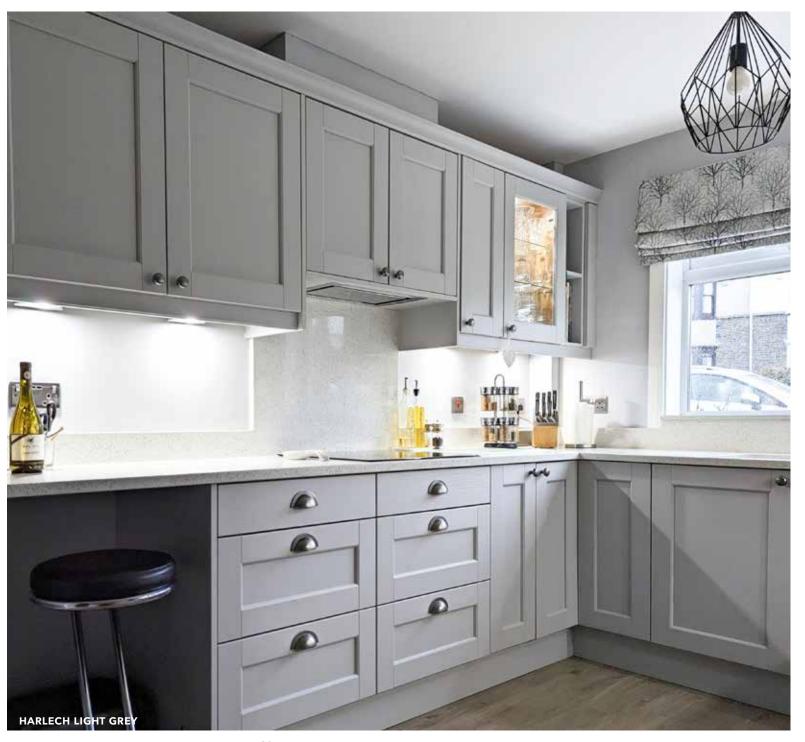

## Harlech

PAINT EFFECT GRAINED SHAKER DOOR

- ✓ 22mm thick MDF core 5 piece wrapped door
- ✓ Moulded frame and small V joint detailing
- ✔ Paint effect woodgrain finish
- ✓ Drawer fronts are a solid slab panel with grain running horizontally

#### Harlech

PAINT EFFECT GRAINED SHAKER DOOR