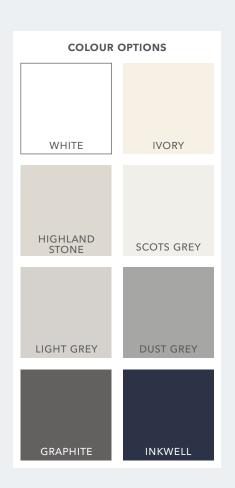

# **Cabinet Colours**

SEVEN CABINET COLOUR OPTIONS

- ✓ Matching door and cabinet colour options for a seamless design
- Contrast cabinet colour and door colour depending on the customer requirements