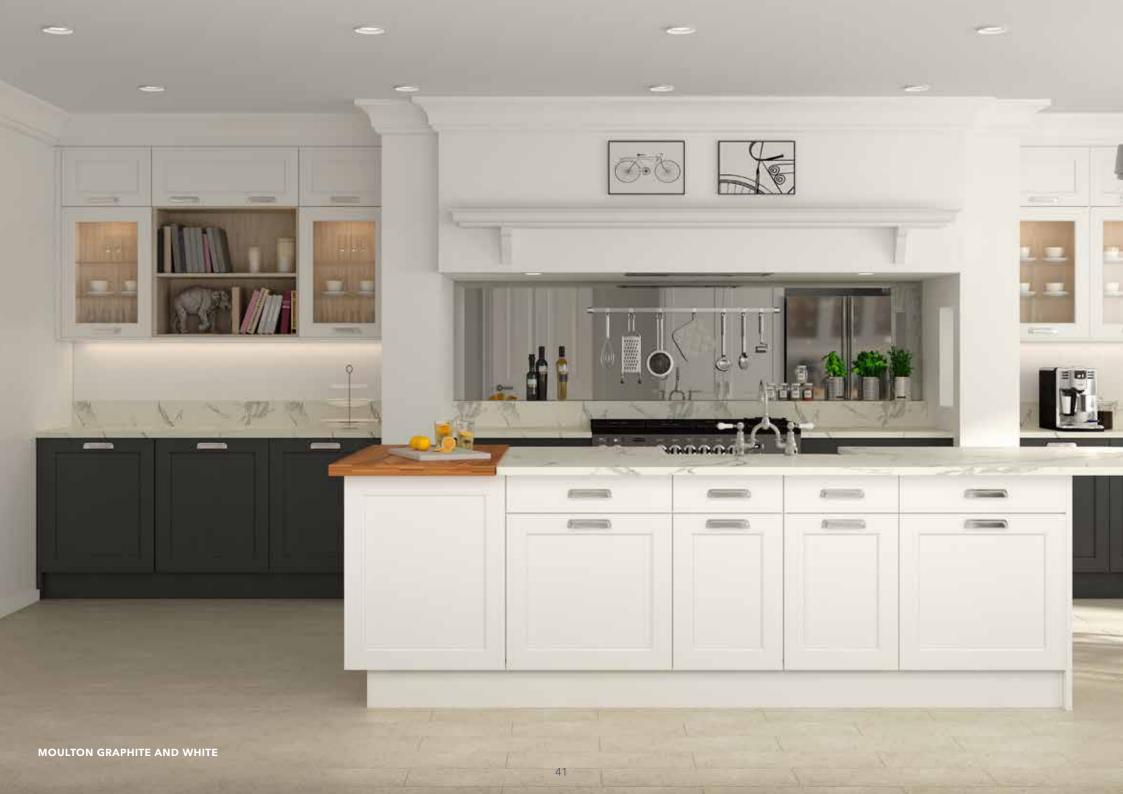

# Moulton

SILK PAINTED SHAKER DOOR

- ✓ MDF door with a 90mm wide shaker frame design
- ✓ Doors and drawers 18.5mm thick
- ✔ Drawer front is a slab design
- ✓ Super smooth 'Silk' polyester painted finish to front, back and all edges

#### Moulton

SILK PAINTED SHAKER DOOR

The Style Collection

Est. 1975. Made in the U.K.

sigma3.co.uk