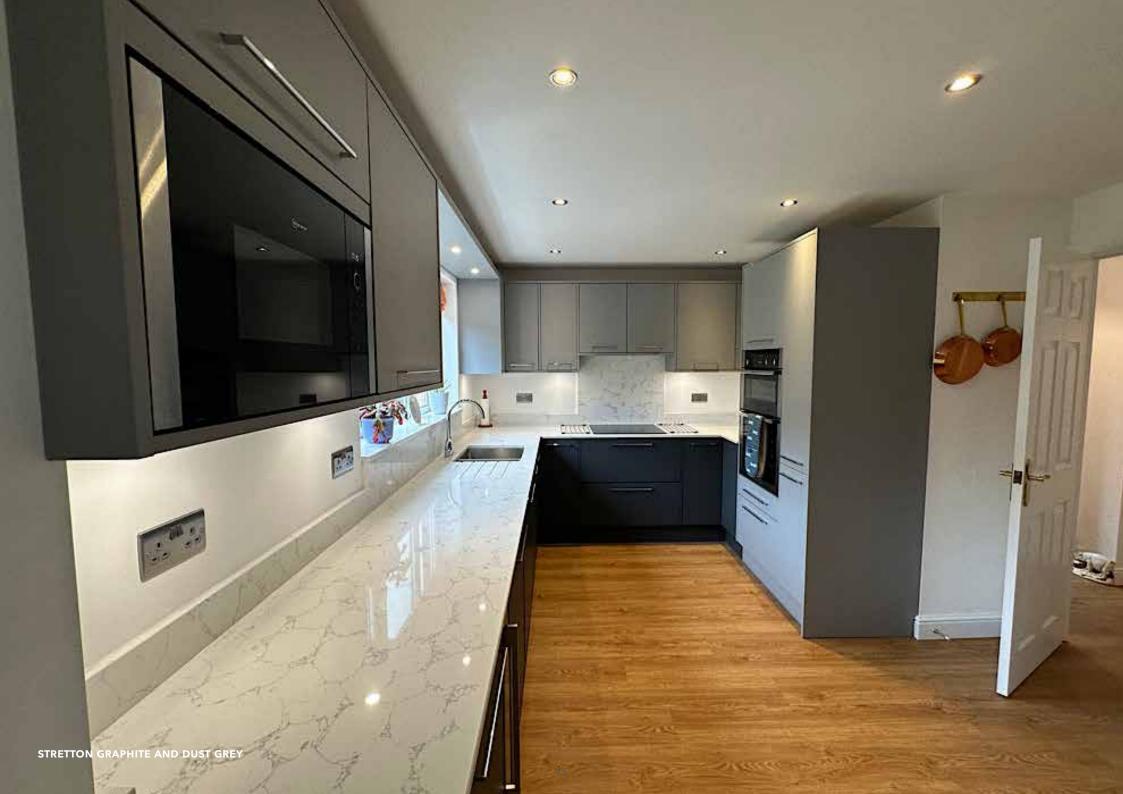

### Stretton

SILK FLAT SLAB DOOR

- ✓ MDF core flat slab range with 'Silk' finished cold pressed front face 18.5mm thick
- ✓ Finished in 1mm 'Silk' ABS edging, soft rounded with 1mm radius to corners and edges