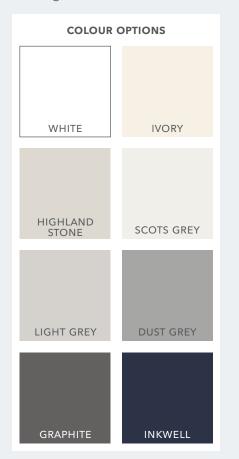

# **Cabinet Colours**

SEVEN CABINET COLOUR OPTIONS

- ✓ Matching door and cabinet colour options for a seamless design
- Contrast cabinet colour and door colour depending on the customer requirements