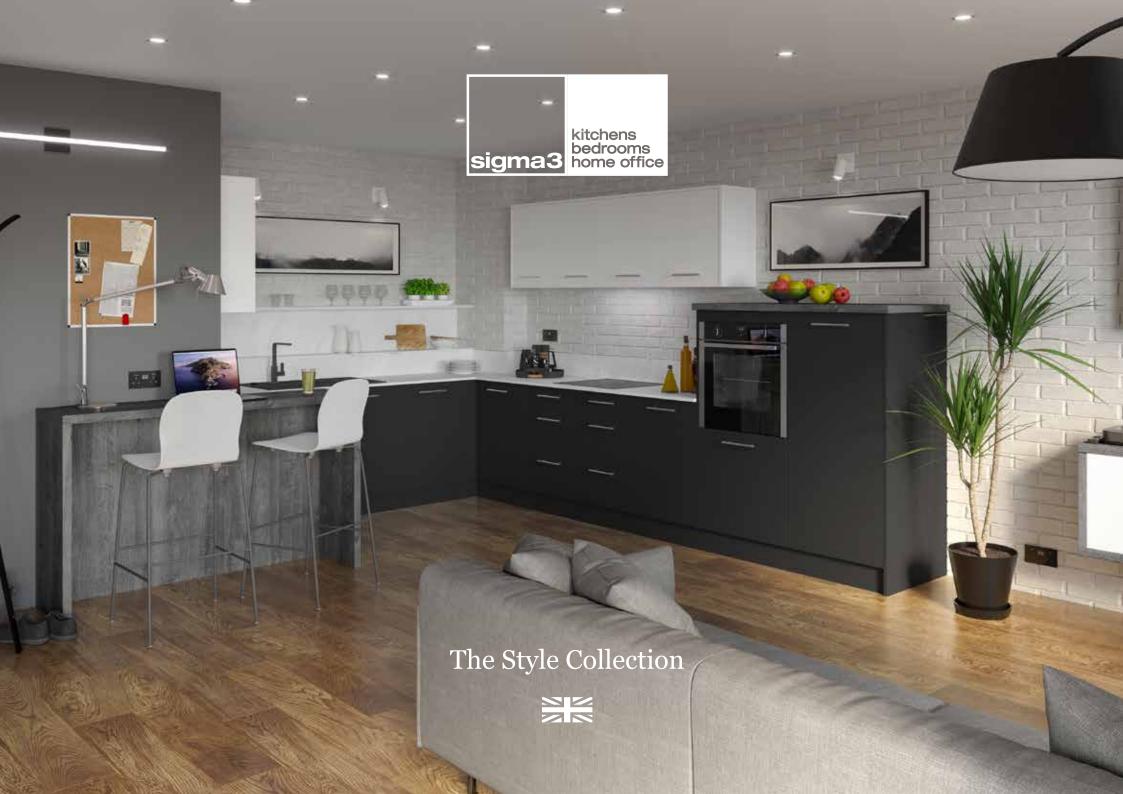

# **Cabinet Colours**

SEVEN CABINET COLOUR OPTIONS

- ✓ Matching door and cabinet colour options for a seamless design
- Contrast cabinet colour and door colour depending on the customer requirements



















### The Drawer

SOFT-COSE, AS STANDARD

- ✔ Hettich Atira Drawer
- ✓ Soft-close drawers, fully extending, supplied as standard
- ✓ 260mm and 470mm standard drawers depth options
- ✓ Metal backs
- ✓ Solid 16mm Anthracite Linen base
- ✓ Easy adjustment
- ✓ Anthracite finish
- ✓ Sturdy quadro full extension drawer runners
- ✓ 40kg for standard Hettich Atira Drawer. 60kg for pan Hettich Atira Drawer
- ✓ Available with drawer internals. Anthracite finish moveable, plastic inserts for standard drawers and metal internal dividers in an anthracite lacquered finish for pan dra