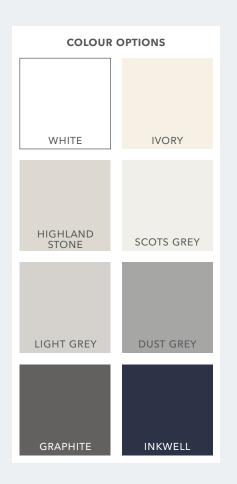

# **Cabinet Colours**

SEVEN CABINET COLOUR OPTIONS

- ✓ Matching door and cabinet colour options for a seamless design
- Contrast cabinet colour and door colour depending on the customer requirements