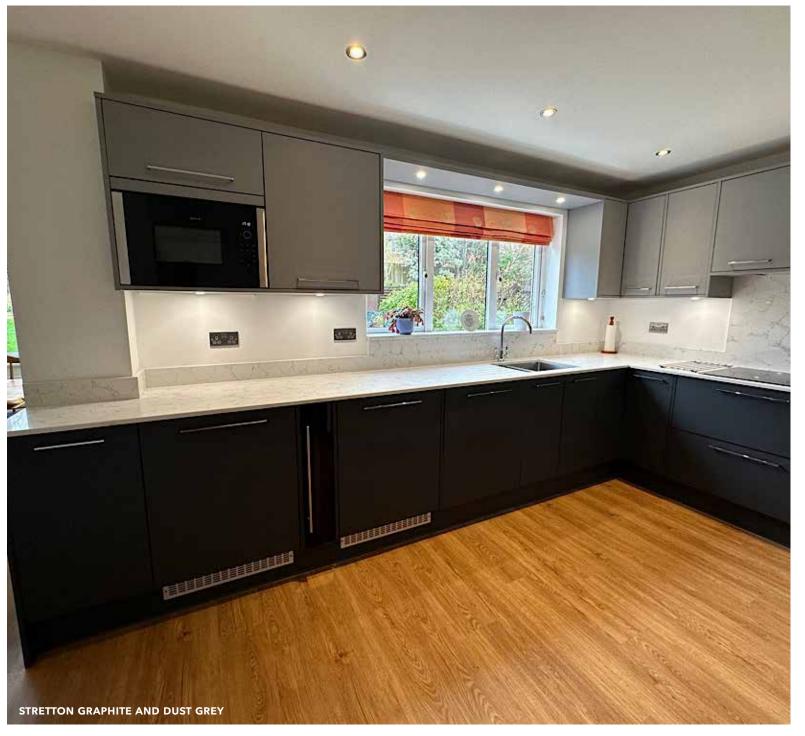

### Stretton

SILK FLAT SLAB DOOR

- ✓ MDF core flat slab range with 'Silk' finished cold pressed front face 18.5mm thick
- ✓ Finished in 1mm 'Silk' ABS edging, soft rounded with 1mm radius to corners and edges