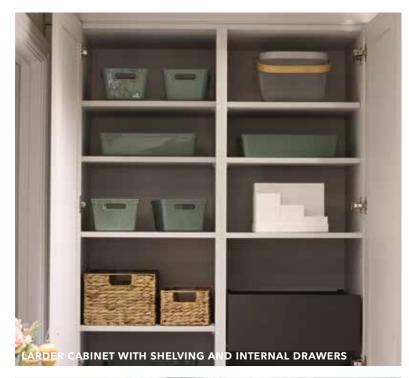

# Storage selection

- ✓ Coordinating internal storage
- ✓ Pan drawers feature glass sides