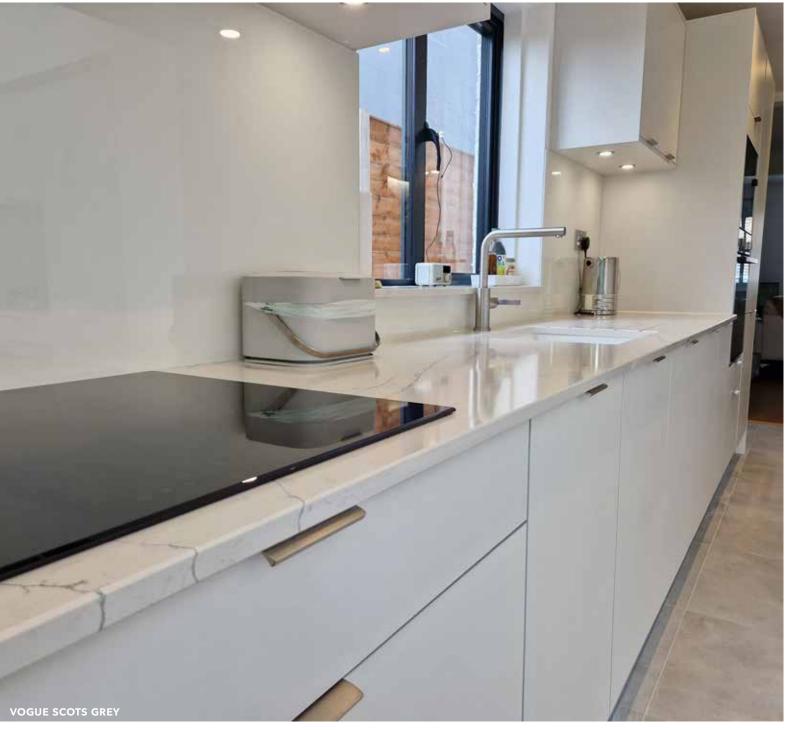

# Vogue

FLAT SLAB DOOR

- ✓ 18mm thick semi matt melamine
- ✓ Soft rounded 1mm ABS edging edging
- ✓ Lancaster Oak has a horizontal grain finish on both sides

## Vogue

FLAT SLAB DOOR