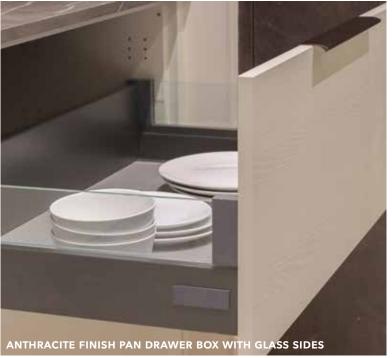

### The Drawer

SOFT-COSE, AS STANDARD

- ✔ Hettich Atira Drawer
- ✓ Soft-close drawers, fully extending, supplied as standard
- ✓ 260mm and 470mm standard drawers depth options
- ✓ Metal backs
- ✓ Solid 16mm Anthracite Linen base
- ✓ Easy adjustment
- ✓ Anthracite finish
- ✓ Sturdy quadro full extension drawer runners
- ✓ 40kg for standard Hettich Atira Drawer. 60kg for pan Hettich Atira Drawer
- ✓ Available with drawer internals. Anthracite finish moveable, plastic inserts for standard drawers and metal internal dividers in an anthracite lacquered finish for pan drawers
- ✓ 470mm pan drawer depth
- ✓ Open top, glass design for pan drawers

# Storage selection

- ✓ Coordinating internal storage
- ✓ Pan drawers feature glass sides