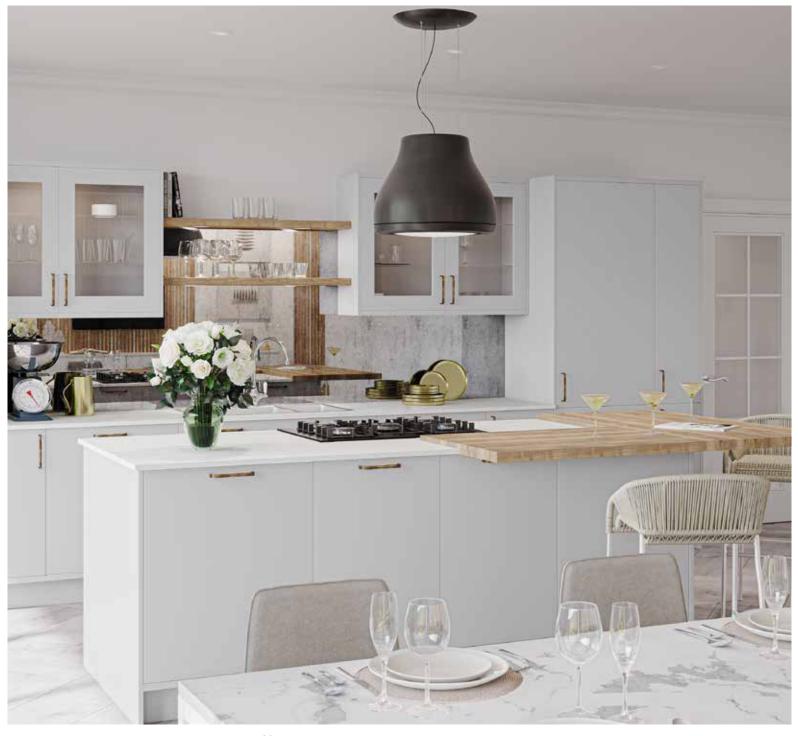

## Horton

SILK PAINTED FLAT SLAB DOOR

- ✓ MDF painted silk slab door design
- ✓ Doors and Drawers 18mm thick
- ✓ Super smooth 'Silk' polyester painted finish front and back and all edges