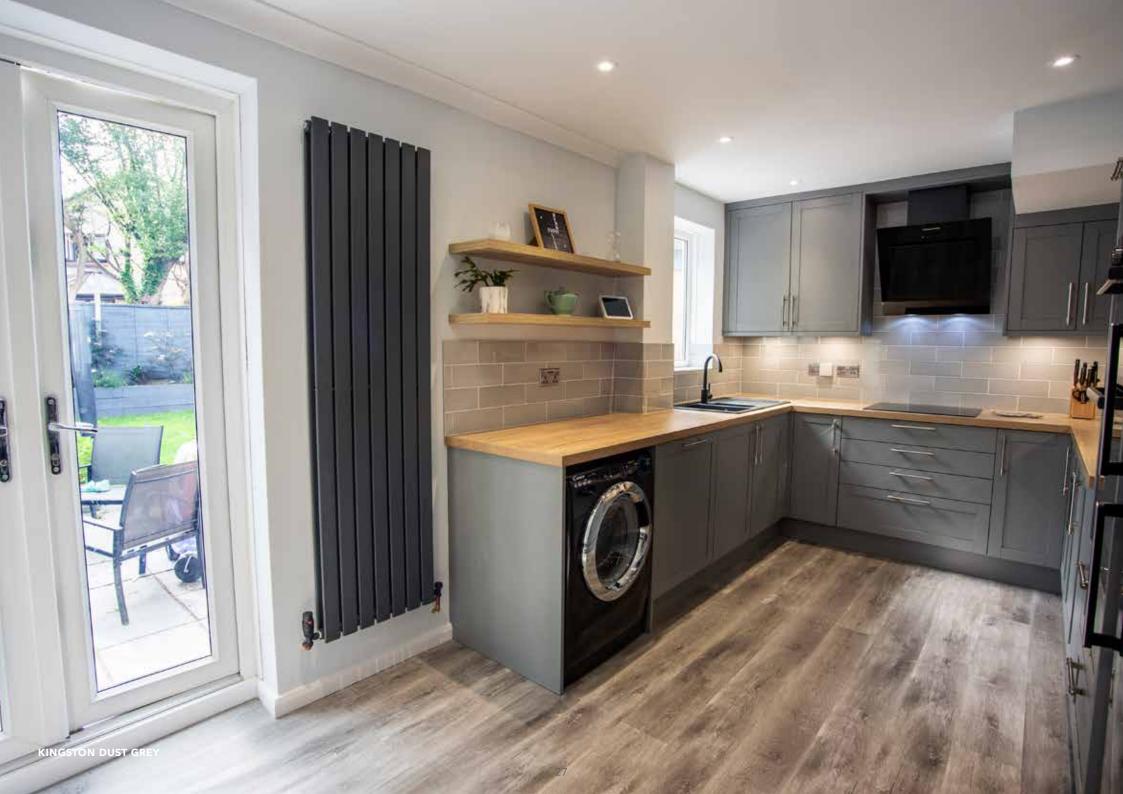

# Kingston

PAINT EFFECT SLIM SHAKER DOOR

- ✓ 5 piece slim shaker style grained finish painted effect door
- ✓ 60mm stiles and 12mm thick centre panel
- ✓ 22mm MDF construction wrapped in a vertical grained vinyl
- ✓ Drawer fronts up to 175mm have a plain horizontal slab design, 283mm and above have a 5 piece shaker design

## Kingston

PAINT EFFECT SLIM SHAKER DOOR