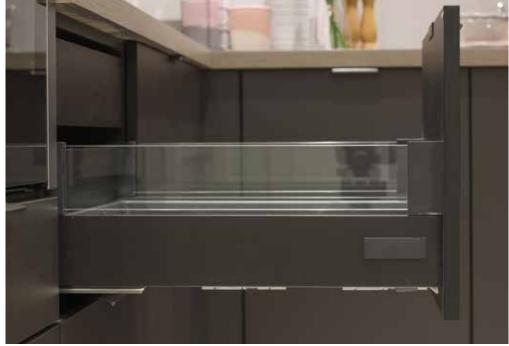

# Storage selection

- ✓ Coordinating internal storage
- ✓ Pan drawers feature glass sides