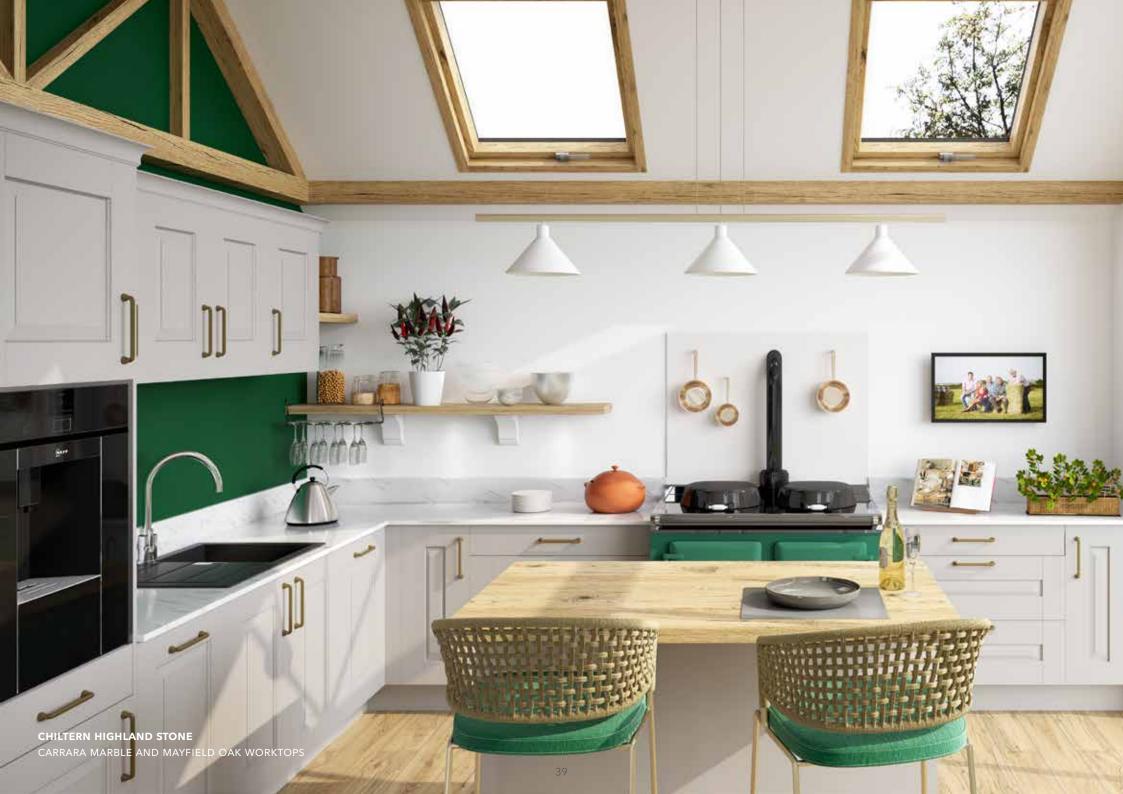

# Chiltern

PAINTED ASH SHAKER DOOR

- ✓ Square solid Ash shaker with 105mm internal moulded stiles and rails
- ✓ Veneer raised and fielded centre panel
- ✓ V joint detail to the frame
- ✓ Drawer fronts are a traditional slab design