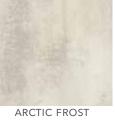

## Stone décor

- ✓ Stone effect laminated worktops
- ✓ 19mm thick
- ✓ Laminated front and back
- ✓ Matching 1mm ABS edging to all four sides

**EARTH STONE** 

**RUSTIC LEATHER** 

Metallic upstands and splash backs