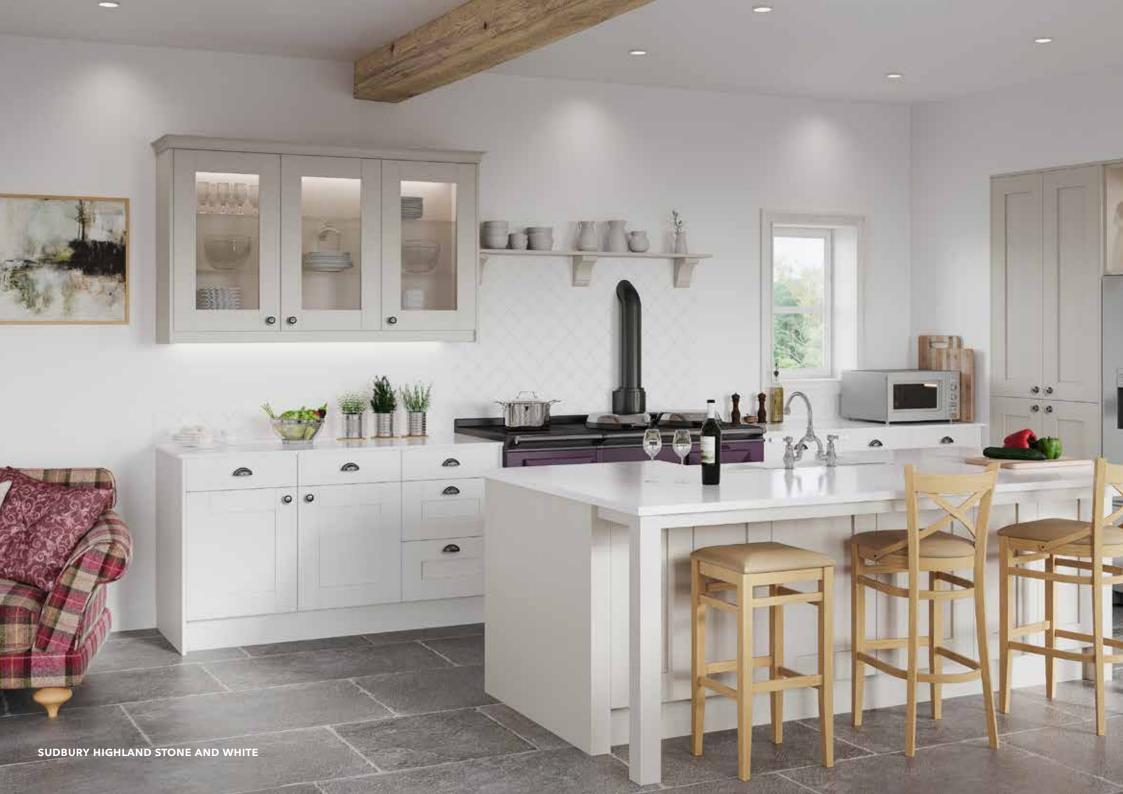

# Sudbury

SOLID OAK SHAKER DOOR

- ✓ Square solid Ash wide frame door
- ✓ 105mm wide stiles and rails and a flat Ash veneered centre panel
- ✓ V joint detail to the frame
- ✔ Drawer fronts are a slab design

### Sudbury

SOLID OAK PAINTED SHAKER DOOR