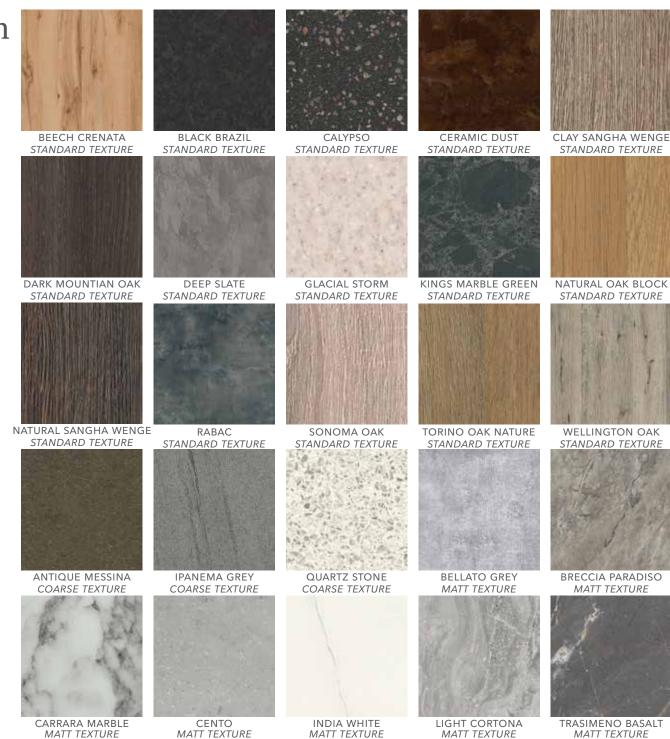

# Worktop selection

- ✓ Traditional laminated worktop
- ✓ Postformed for long lasting use
- ✓ 40mm work surfaces, manufactured to the highest of standards
- ✓ Standard, course and matt texture finishes are available