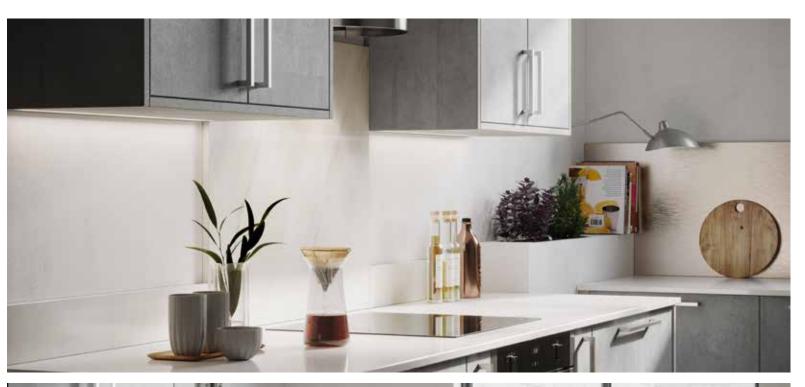

## Marlo

TEXTURED FLAT SLAB DOOR

- ✓ MFC flat slab door 18mm thick
- ✓ Lifelike structure finish to the front and back of the door
- ✓ Edges are soft rounded 1mm ABS and PUR glued
- ✓ Doors and drawers are a vertical grain