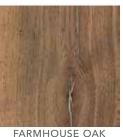

## Wood décor

- ✓ Wood effect laminated worktops
- ✓ 39mm thick
- ✓ Laminated front and back
- ✓ Matching 1mm ABS edging to all four sides

MAYFIELD OAK