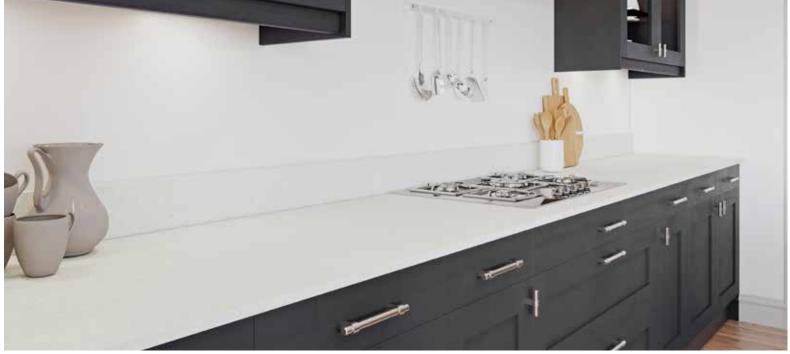

# Hadlow

NARROW FRAME PAINTED ASH SHAKER DOOR

- ✓ Narrow frame solid Ash shaker door
- ✓ 75mm stiles with shallow recess to the Ash veneer centre panel
- ✓ Drawer fronts are a solid slab panel

### Hadlow

NARROW FRAME PAINTED ASH SHAKER DOOR