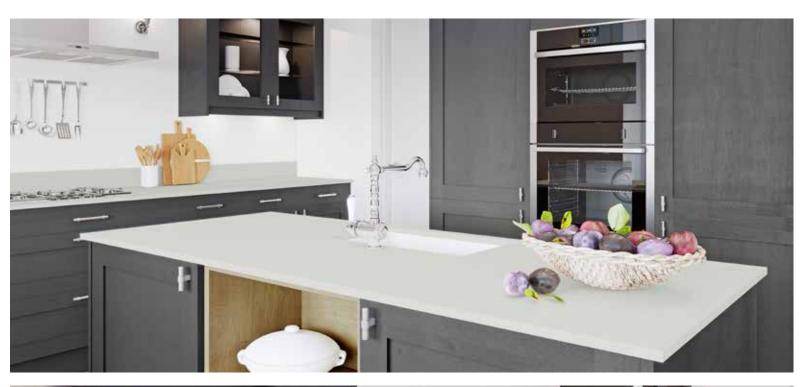

# Hadlow

NARROW FRAME PAINTED ASH SHAKER DOOR

- ✓ Narrow frame solid Ash shaker door
- ✓ 75mm stiles with shallow recess to the Ash veneer centre panel
- ✓ Drawer fronts are a solid slab panel

### Hadlow

NARROW FRAME PAINTED ASH SHAKER DOOR