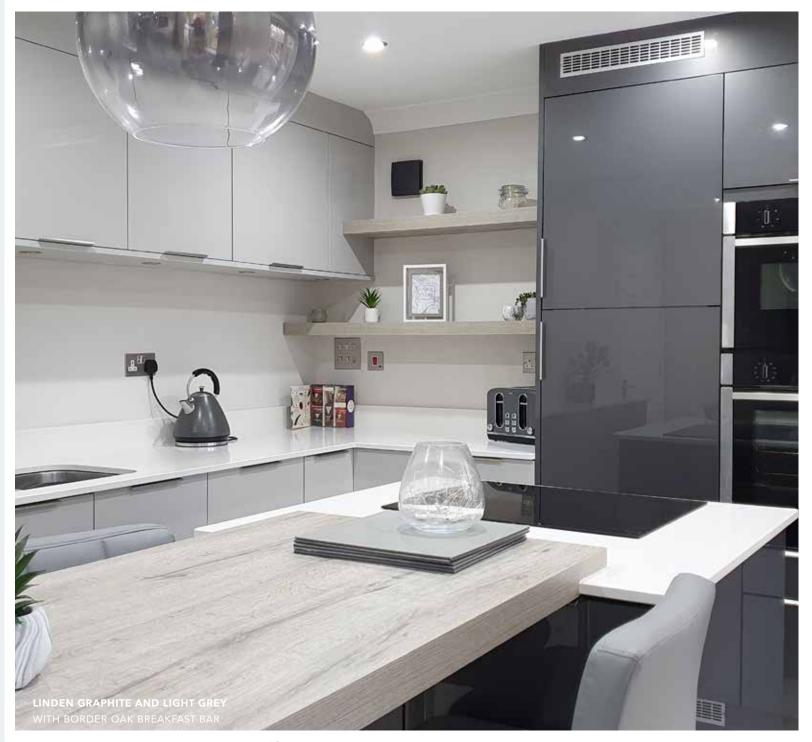

## Linden

GLOSS FLAT SLAB DOOR

- ✓ MDF flat slab door 18mm thick
- ✓ 1mm radius to external edges PUR glued
- ✓ Gloss acrylic faced with a textured finish to the reverse of the door
- ✓ Matching ABS solid edging