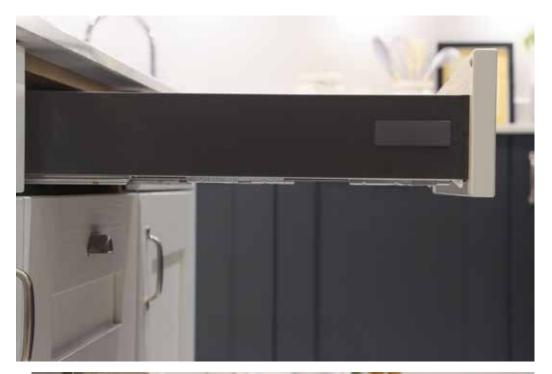

### The Drawer

SOFT-COSE, AS STANDARD

- ✔ Hettich Atira Drawer
- ✓ Soft-close drawers, fully extending, supplied as standard
- ✓ 260mm and 470mm standard drawers depth options
- ✓ Metal backs
- ✓ Solid 16mm Anthracite Linen base
- ✓ Easy adjustment
- ✓ Anthracite finish
- ✓ Sturdy quadro full extension drawer runners
- ✓ 40kg for standard Hettich Atira Drawer. 60kg for pan Hettich Atira Drawer
- ✓ Available with drawer internals. Anthracite finish moveable, plastic inserts for standard drawers and metal internal dividers in an anthracite lacquered finish for pan drawers
- ✓ 470mm pan drawer depth
- ✓ Open top, glass design for pan drawers