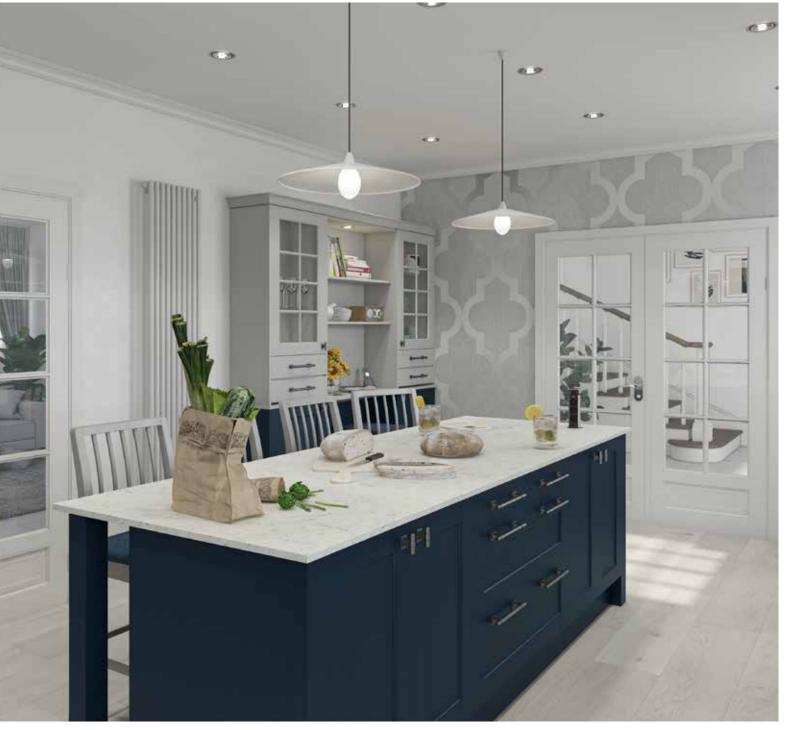

## Ashbrook

PAINTED ASH SHAKER DOOR

- ✓ Square solid Ash shaker frame
- ▼ 85mm stiles and rails with internal mould surrounding a veneer centre panel
- ✓ Drawer fronts are a solid slab panel

#### Ashbrook

PAINTED ASH SHAKER DOOR