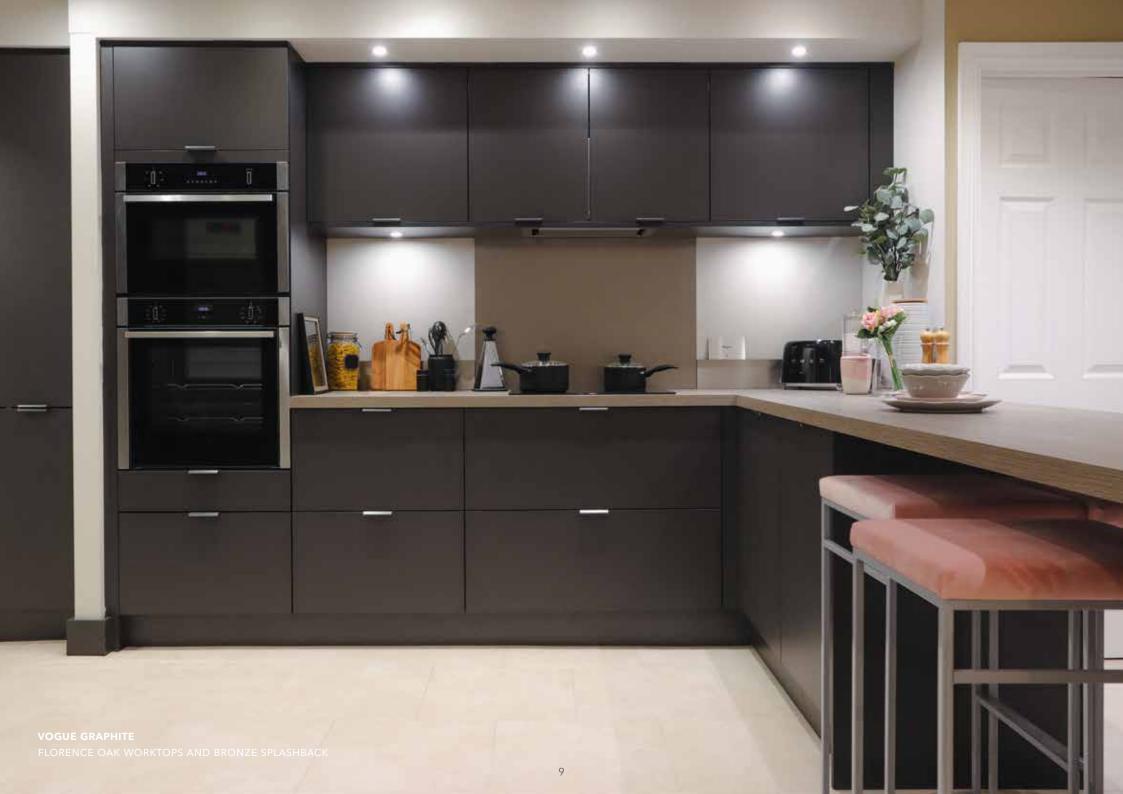

# Vogue

FLAT SLAB DOOR

- ✓ 18mm thick semi matt melamine
- ✓ Soft rounded 1mm ABS edging edging
- ✓ Lancaster Oak has a horizontal grain finish on both sides

## Vogue

FLAT SLAB DOOR