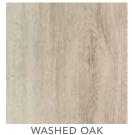

## Wood décor

- ✓ Wood effect laminated worktops
- ✓ 39mm thick
- ✓ Laminated front and back
- ✓ Matching 1mm ABS edging to all four sides

MAYFIELD OAK