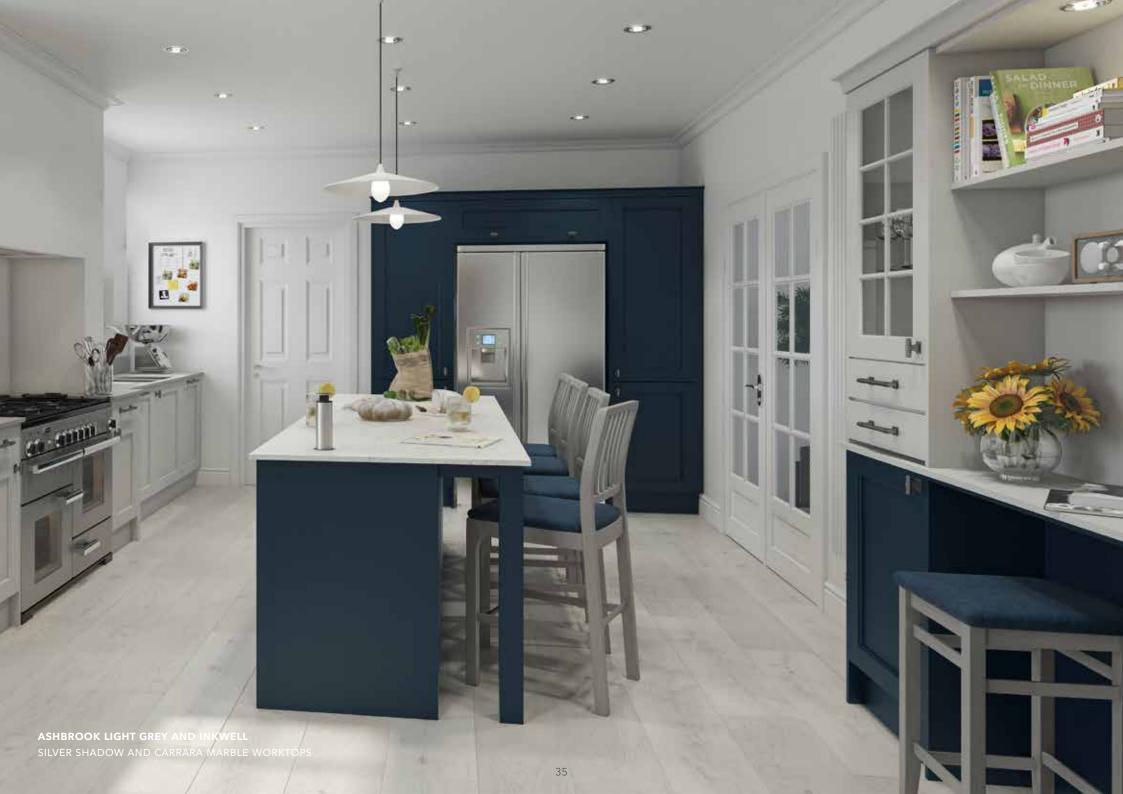

## Ashbrook

PAINTED ASH SHAKER DOOR

- ✓ Square solid Ash shaker frame
- ▼ 85mm stiles and rails with internal mould surrounding a veneer centre panel
- ✓ Drawer fronts are a solid slab panel

#### Ashbrook

PAINTED ASH SHAKER DOOR