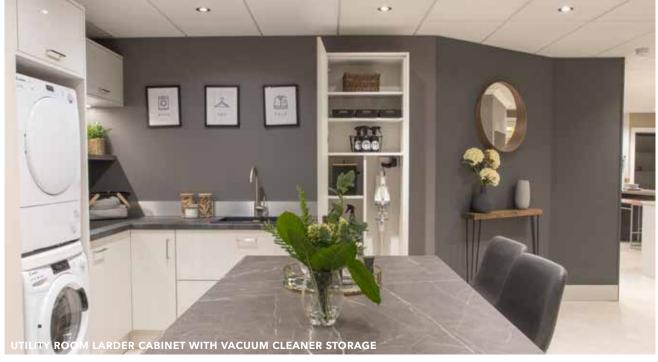

# Storage selection

- ✓ Coordinating internal storage
- ✓ Pan drawers feature glass sides