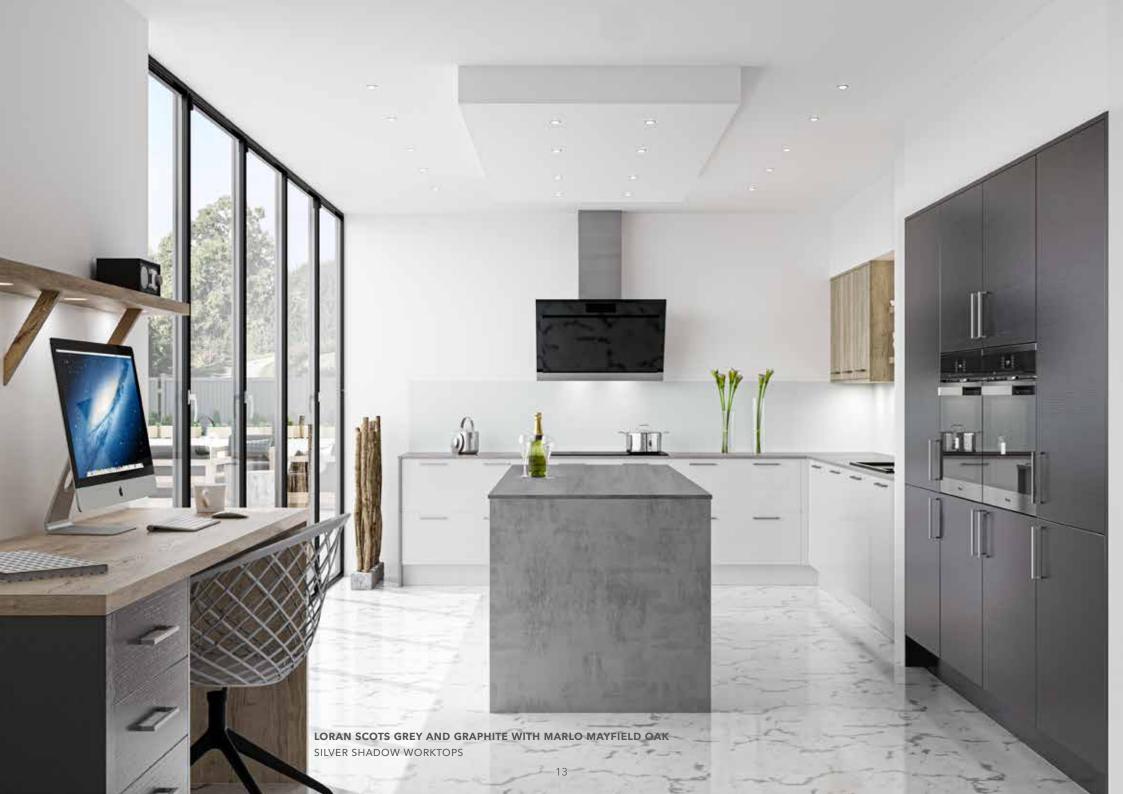

### Loran

GRAINED PAINT EFFECT FLAT SLAB DOOR

- ✓ MFC flat slab door with horizontal grained paint effect to the front and back
- ✓ Matching soft rounded 1mm ABS edges
- ✓ Matching flat slab drawer front with horizontal grain

## Marlo

TEXTURED FLAT SLAB DOOR

- ✓ MFC flat slab door 18mm thick
- ✓ Lifelike structure finish to the front and back of the door
- ✓ Edges are soft rounded 1mm ABS and PUR glued
- ✓ Doors and drawers are a vertical grain

## Wood décor

- ✓ Wood effect laminated worktops
- ✓ 39mm thick
- ✓ Laminated front and back
- ✓ Matching 1mm ABS edging to all four sides

MAYFIELD OAK