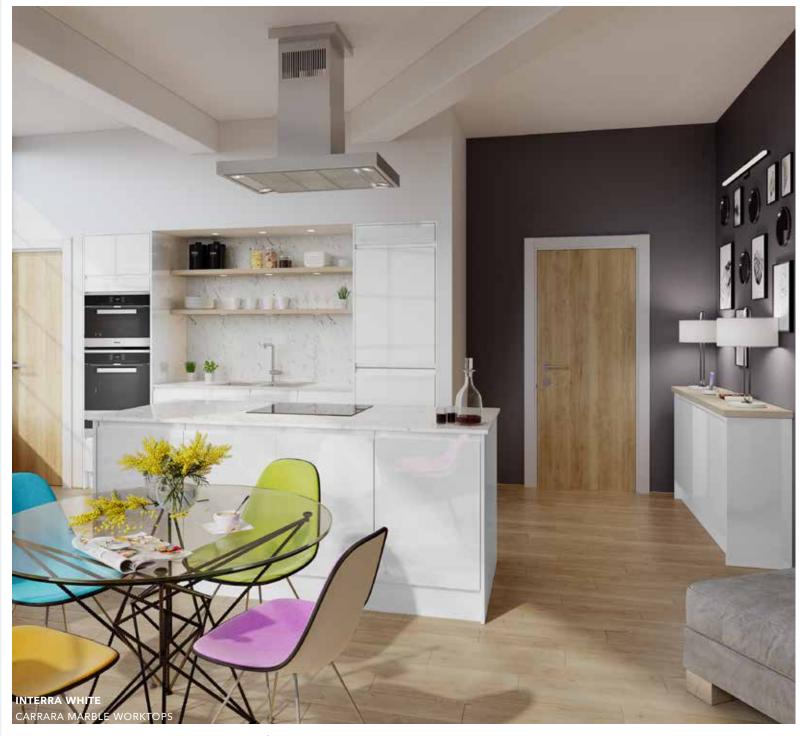

### Interra

HIGH GLOSS J PULL DOOR

- ✓ MDF slab door 22mm thick
- ✓ J pull handle with 2mm radius to edges
- ✓ Over painted in a high gloss finish
- ✓ Matching drawer front with J pull handle