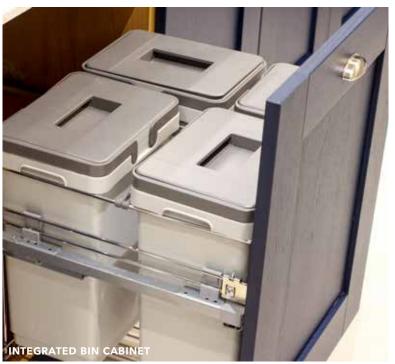

# Storage selection

- ✓ Coordinating internal storage
- ✓ Pan drawers feature glass sides