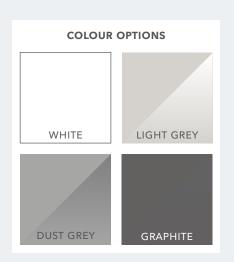

# **Cabinet Colours**

SEVEN CABINET COLOUR OPTIONS

- ✓ Matching door and cabinet colour options for a seamless design
- Contrast cabinet colour and door colour depending on the customer requirements