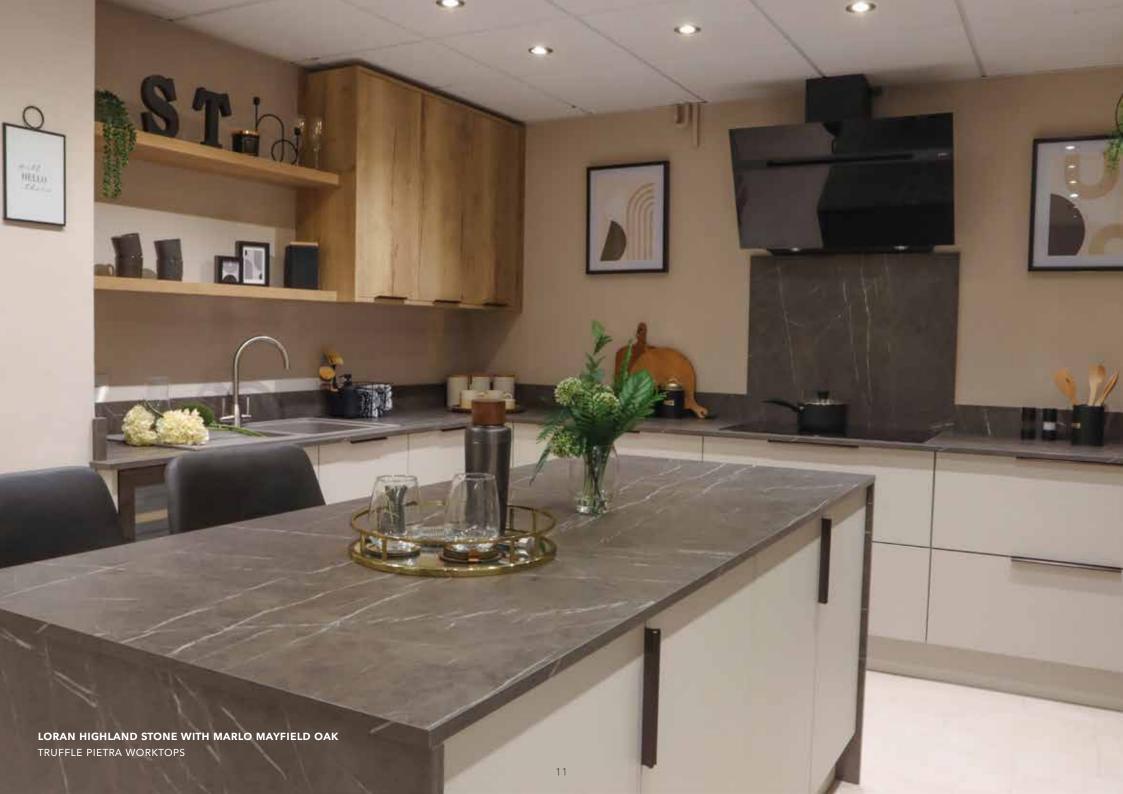

### Loran

GRAINED PAINT EFFECT FLAT SLAB DOOR

- ✓ MFC flat slab door with horizontal grained paint effect to the front and back
- ✓ Matching soft rounded 1mm ABS edges
- ✓ Matching flat slab drawer front with horizontal grain

## Marlo

TEXTURED FLAT SLAB DOOR

- ✓ MFC flat slab door 18mm thick
- ✓ Lifelike structure finish to the front and back of the door
- ✓ Edges are soft rounded 1mm ABS and PUR glued
- ✓ Doors and drawers are a vertical grain

## Wood décor

- ✓ Wood effect laminated worktops
- ✓ 39mm thick
- ✓ Laminated front and back
- ✓ Matching 1mm ABS edging to all four sides

MAYFIELD OAK

## Stone décor

- ✓ Stone effect laminated worktops
- ✓ 19mm thick
- ✓ Laminated front and back
- ✓ Matching 1mm ABS edging to all four sides

**EARTH STONE** 

**RUSTIC LEATHER** 

Metallic upstands and splash backs