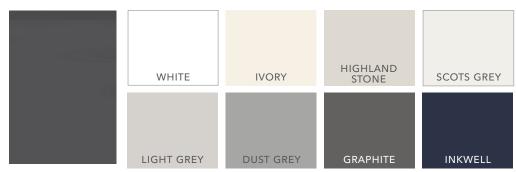

orktops
- ✓ 19mm thick
- ✓ Laminated front and back
- ✓ Matching 1mm ABS edging to all four sides













**EARTH STONE** 





**RUSTIC LEATHER** 

Metallic upstands and splash backs

- ✓ 19mm thick aluminium faced laminate
- ✓ Matching 1mm 3D ABS edging











# Storage selection

- ✓ Coordinating internal storage
- ✓ Pan drawers feature glass sides









# Storage selection

- ✓ Coordinating internal storage
- ✓ Pan drawers feature glass sides



















## Vogue

FLAT SLAB DOOR



#### Loran

GRAINED PAINT EFFECT FLAT SLAB DOOR











Stretton

SILK FLAT SLAB DOOR



#### Horton

SILK PAINTED FLAT SLAB





GRAPHITE

#### Interra

HIGH GLOSS J PULL DOOR



Marlo

TEXTURED FLAT SLAB DOOR









Linden

GLOSS FLAT SLAB DOOR



Ravello

SILK PAINTED J PULL DOOR





### Paington

MATT SHAKER DOOR



#### Ashbrook

PAINTED ASH SHAKER DOOR



## Kingston

PAINT EFFECT SLIM SHAKER DOOR



### Chiltern

PAINTED ASH SHAKER DOOR



### Hadlow

NARROW FRAME PAINTED ASH SHAKER DOOR





### Stamford & Stamford Oak

SOLID OAK SHAKER DOOR



#### Harlech

PAINT EFFECT GRAINED SHAKER DOOR



### Sudbury

SOLID OAK PAINTED SHAKER DOOR



#### Moulton

SILK PAINTED SHAKER DOOR









The Style Collection



Est. 1975. Made in the U.K.

sigma3.co.uk