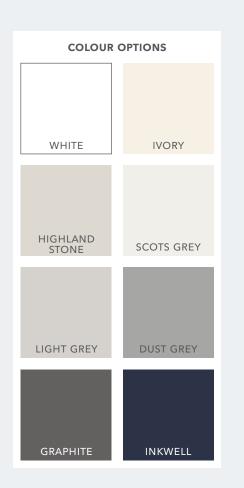

# **Cabinet Colours**

SEVEN CABINET COLOUR OPTIONS

- ✓ Matching door and cabinet colour options for a seamless design
- Contrast cabinet colour and door colour depending on the customer requirements