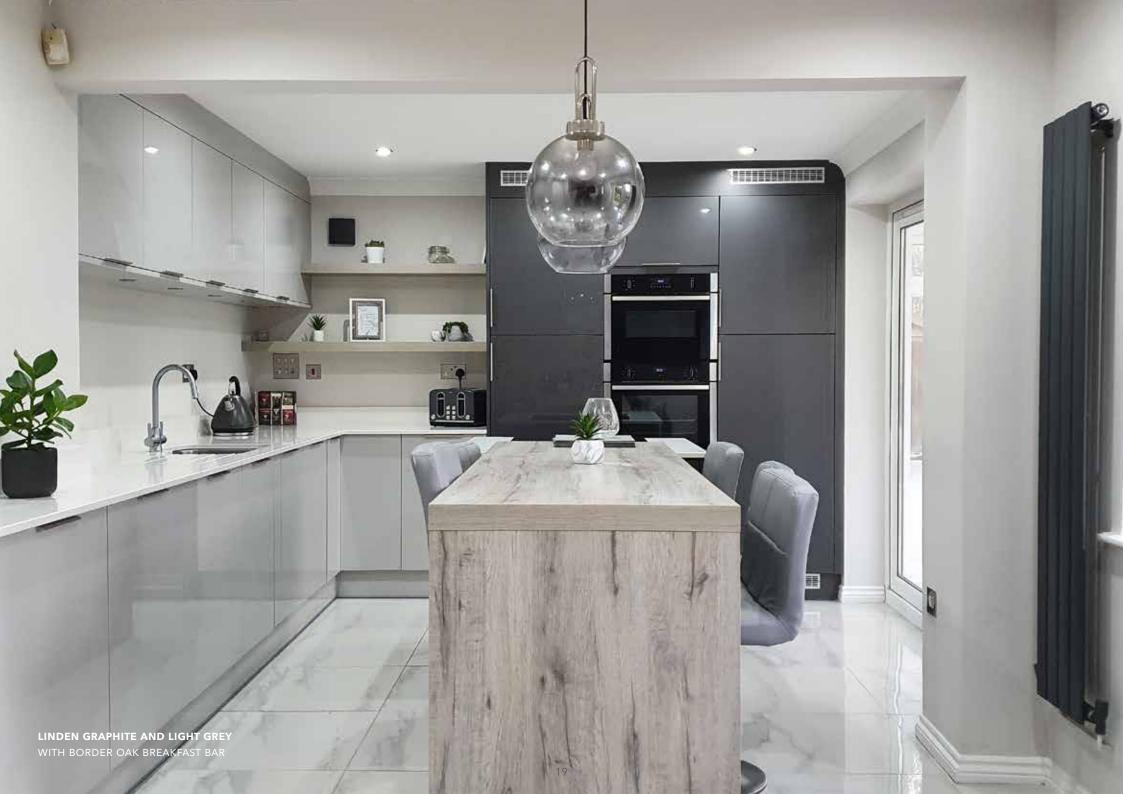

## Linden

GLOSS FLAT SLAB DOOR

- ✓ MDF flat slab door 18mm thick
- ✓ 1mm radius to external edges PUR glued
- ✓ Gloss acrylic faced with a textured finish to the reverse of the door
- ✓ Matching ABS solid edging