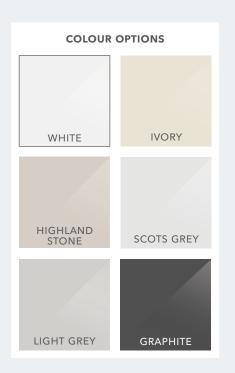

# **Cabinet Colours**

SEVEN CABINET COLOUR OPTIONS

- ✓ Matching door and cabinet colour options for a seamless design
- Contrast cabinet colour and door colour depending on the customer requirements

## Linden

GLOSS FLAT SLAB DOOR

- ✓ MDF flat slab door 18mm thick
- ✓ 1mm radius to external edges PUR glued
- ✓ Gloss acrylic faced with a textured finish to the reverse of the door
- ✓ Matching ABS solid edging