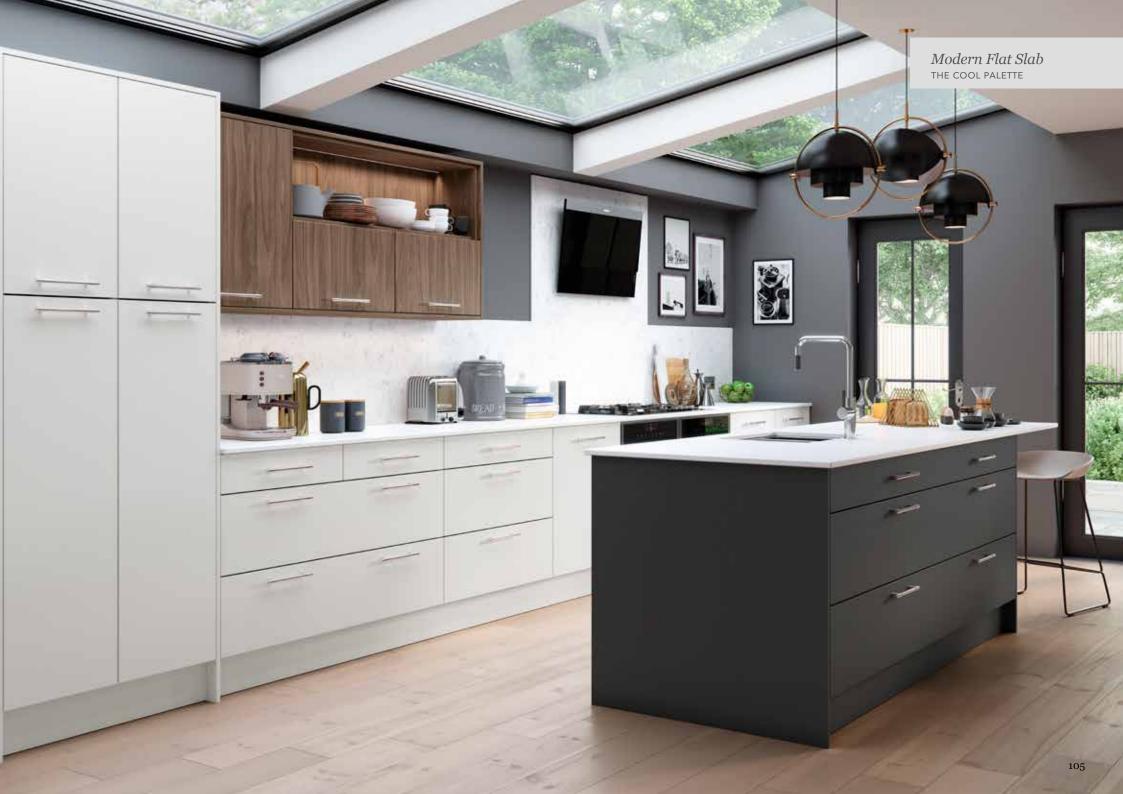

## Explore... The Cool Palette

THE COOL PALETTE IS FABULOUSLY VERSATILE AND LENDS ITSELF TO MANY DIFFERENT LOOKS. MAKE A REAL STATEMENT AND CHOOSE TO GO SUPER DARK OR CONSIDER SCOTS GREY, MIXED WITH A TEXTURED FINISH SUCH AS MILANO LEVANTE MARBLE FOR A CALM AND COOL IMPACT!

WHITE

SCOTS GREY

LIGHT GREY

DUST GREY

GRAPHITE

Wimbourne *Graphite*PAINT EFFECT 5 PIECE SHAKER DOOR

Wimbourne Light Grey
PAINT EFFECT 5 PIECE SHAKER DOOR

Marlborough Dust Grey SILK PAINTED SHAKER DOOR