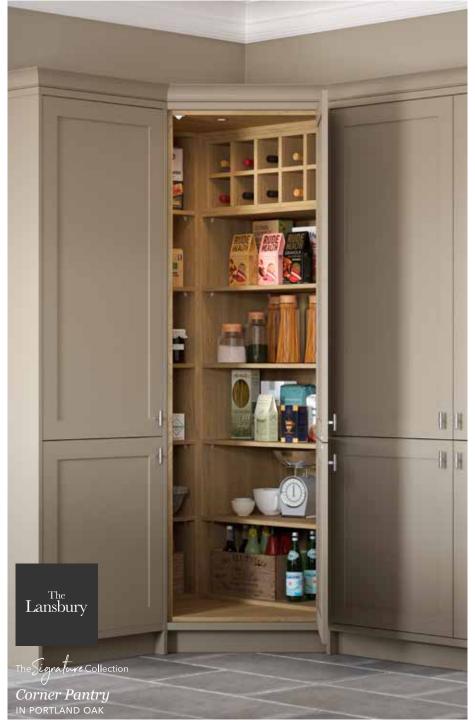

#### The Corner Pantry

A twist on the classic corner pantry, The Lansbury is a stand out feature that will assist you with all of your organisational needs.

- ✓ Perfect for a busy lifestyle that requires maximum storage space
- ✓ Consider your perfect walk-in pantry available in all of our cabinet colour options to perfectly match your kitchen design
- ✓ Lifetime guarantee on all moving parts.

#### Height Options

1970MM

2150MM

#### ${\it Colour\ Options}$

11 CABINET COLOURS