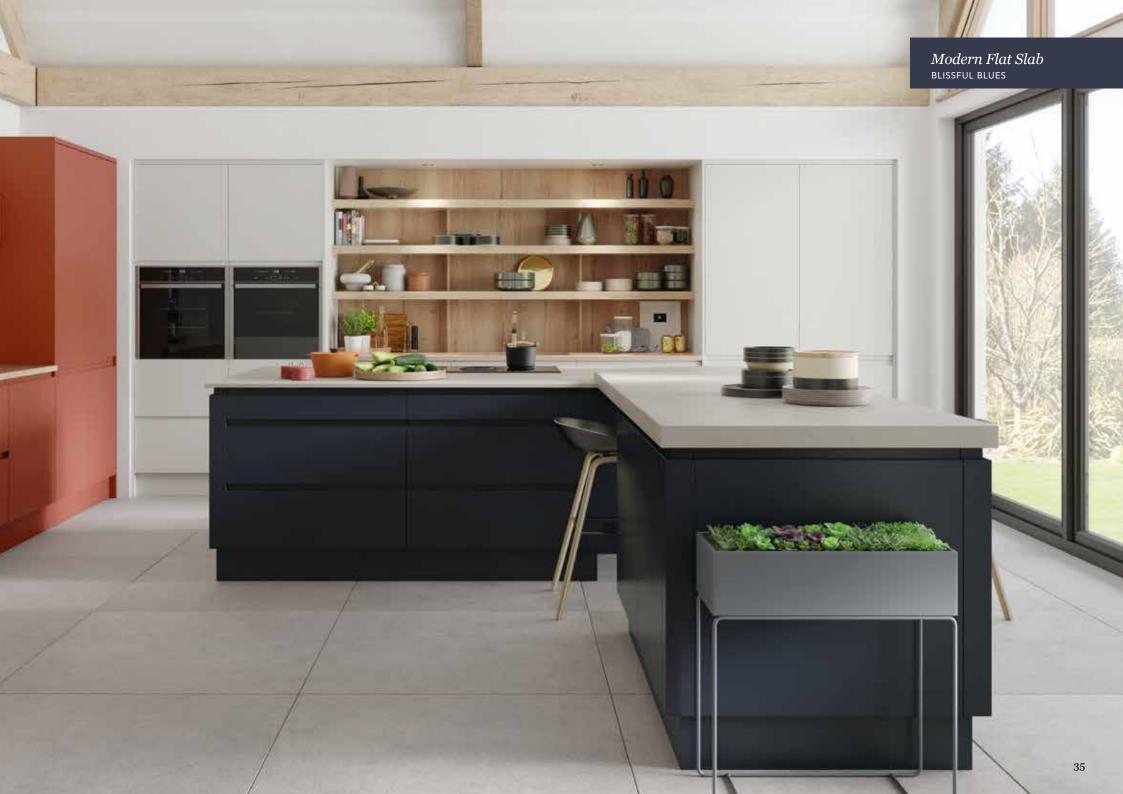

# Explore... Blissful Blues

PERFECT WHEN USED AS AN ACCENT, BLISSFUL BLUES CAN ADD DRAMA WHEN MIXED WITH WOODGRAIN AND STONE FINISHES, SUCH AS LIGNA AND MILANO. ENHANCE THE NATURAL APPEAL OF A PROPERTY BY OPTING FOR WINDSOR BLUE, OXFORD BLUE OR INKWELL AND REALLY MAKE A STATEMENT!

LIGHT BLUE

POWDER BLUE

COASTAL MIST

WINDSOR BLUE

INKWELL

OXFORD BLUE

HEATHER SLATE

Hatfield Inkwell
PAINT EFFECT SHAKER DOOR

Hatfield Highland Stone
PAINT EFFECT SHAKER DOOR

Milano Arctic Frost STONE EFFECT WORKTOP WITH MATCHING UPSTANDS

Portland Oak
CABINETRY

Ligna Mayfield Oak

Hatfield Inkwell
PAINT EFFECT SHAKER DOOR

Hatfield Highland Stone
PAINT EFFECT SHAKER DOOR

Milano Arctic Frost
STONE EFFECT WORKTOP WITH
MATCHING UPSTANDS

Portland Oak

Ligna Mayfield Oak

WOOD EFFECT WORKTOP

Solva Coastal Mist

Solva Scots Grey
ASH PAINTED SHAKER DOOR

Solva Coastal Mist

Solva Scots Grey
ASH PAINTED SHAKER DOOR