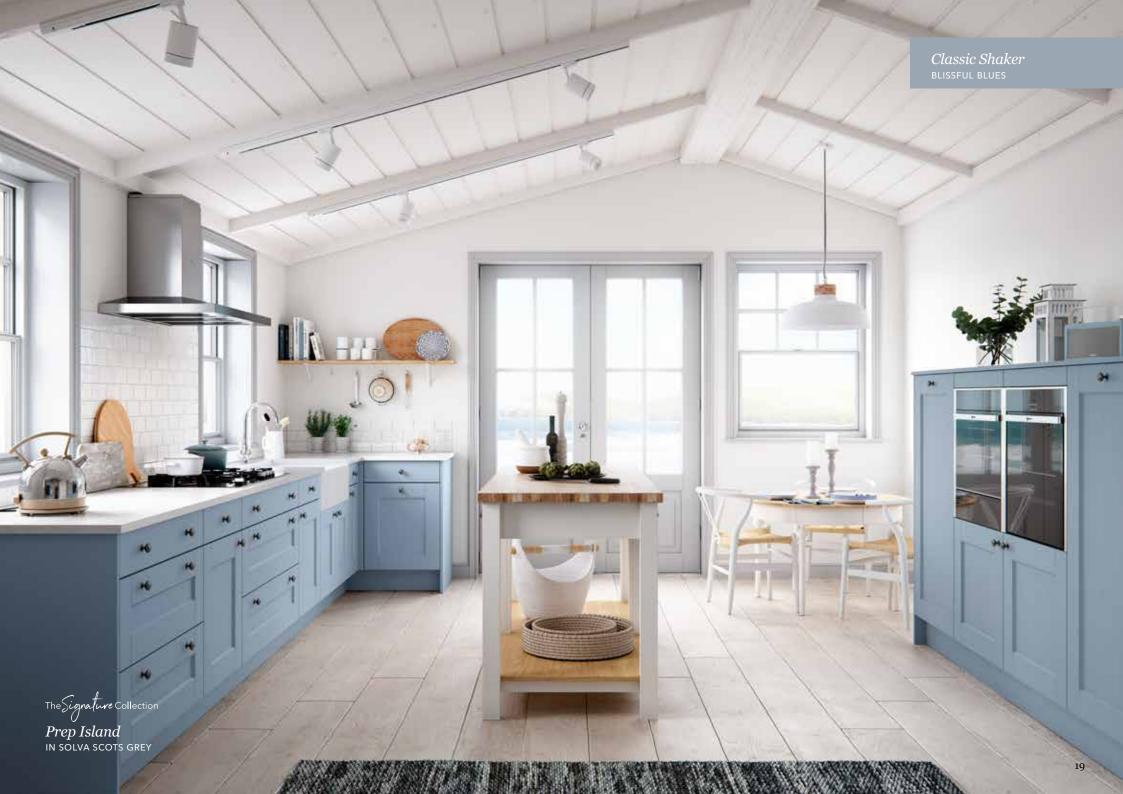

# Explore... Blissful Blues

PERFECT WHEN USED AS AN ACCENT, BLISSFUL BLUES CAN ADD DRAMA WHEN MIXED WITH WOODGRAIN AND STONE FINISHES, SUCH AS LIGNA AND MILANO. ENHANCE THE NATURAL APPEAL OF A PROPERTY BY OPTING FOR WINDSOR BLUE, OXFORD BLUE OR INKWELL AND REALLY MAKE A STATEMENT!

Milano Arctic Frost
STONE EFFECT WORKTOP WITH
MATCHING UPSTANDS

Portland Oak

Ligna Mayfield Oak

WOOD EFFECT WORKTOP

Solva Coastal Mist

Solva Scots Grey
ASH PAINTED SHAKER DOOR

Solva Coastal Mist

Solva Scots Grey
ASH PAINTED SHAKER DOOR