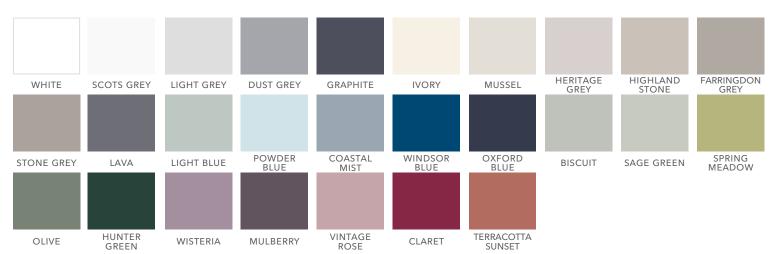

### Let's talk about colour...

CHOOSING YOUR PERFECT COLOUR, TEXTURE AND FINISH

We've created a diverse palette so you can make a colour statement that showcases your personality.

- **Step 1** Our Warm and Cool colour palettes offer you the perfect starting point for your journey. Choose to design a neutral scheme by mixing, matching or contrasting your favourite warm or cool colour tones, or alternatively, style your kitchen using your favourite base colour and then add an accent colour, textured finish, or both to really pack a punch.
- Step 2 Be bold and embrace your favourite accent colour, which will add a real sense of flair and excitement into your design. A perfect way to personalise your new kitchen and ensure your kitchen stands out from the crowd.
- Step 3 Finally, choose to add another dimension to the kitchen by introducing a textured element to the design such as stone, marble, timber or a metallic effect finish, which will add a real sense of glamour to the project. A number of these are also available as matching work surfaces, splashbacks and upstands, as shown in the range finder at the back of the brochure.

# Explore... Blissful Blues

PERFECT WHEN USED AS AN ACCENT, BLISSFUL BLUES CAN ADD DRAMA WHEN MIXED WITH WOODGRAIN AND STONE FINISHES, SUCH AS LIGNA AND MILANO. ENHANCE THE NATURAL APPEAL OF A PROPERTY BY OPTING FOR WINDSOR BLUE, OXFORD BLUE OR INKWELL AND REALLY MAKE A STATEMENT!

# Explore... The Warm Palette

THE WARM PALETTE IS THE PERFECT STARTING POINT TO CREATE A PLEASANT AND STYLISH DESIGN. MIX COLOURS SUCH AS HIGHLAND STONE AND LAVA TO CREATE A NEUTRAL, YET STRIKING LOOK WITHIN A STATEMENT TWO-TONE KITCHEN. ALTERNATIVELY, CHOOSE A BASE TONE AND THEN LAYER WITH ONE OF OUR MORE VIBRANT COLOURS AND ADD TEXTURE TO GIVE A BOLD, YET COHESIVE LOOK.

# Explore... Ravishing Reds

CONSIDER A SOFT SHADE THAT EXUDES WARMTH, SUCH AS AUTUMN BLUSH, OR GO FOR SOMETHING COMPLETELY DIFFERENT AND OPT FOR A HINT OF CLARET OR TERRACOTTA SUNSET TO ADD A SPLASH OF WARM COLOUR TO YOUR NEW KITCHEN SCHEME.

## Explore... The Cool Palette

THE COOL PALETTE IS FABULOUSLY VERSATILE AND LENDS ITSELF TO MANY DIFFERENT LOOKS. MAKE A REAL STATEMENT AND CHOOSE TO GO SUPER DARK OR CONSIDER SCOTS GREY, MIXED WITH A TEXTURED FINISH SUCH AS MILANO LEVANTE MARBLE FOR A CALM AND COOL IMPACT!

# Explore... Powerful Purples

INJECT PERSONALITY INTO YOUR DESIGN BY CONSIDERING WISTERIA OR MULBERRY. THE PERFECT COMBINATION TO WARM OR COOL GREYS. POWERFUL PURPLES ARE A COMFORTING YET SUBTLE TONE THAT WILL ADD CHARM AND A BIT OF FUN TO YOUR NEW KITCHEN.

# Explore... Glorious Greens

CURIOUS ABOUT HOW TO MAKE THIS TRENDY HUE WORK FOR YOUR SPACE? LOOK NO FURTHER, THIS PALETTE PROVES THAT GREEN IS ONE OF THE MOST VERSATILE COLOUR OPTIONS THERE IS!

**BISCUIT** 