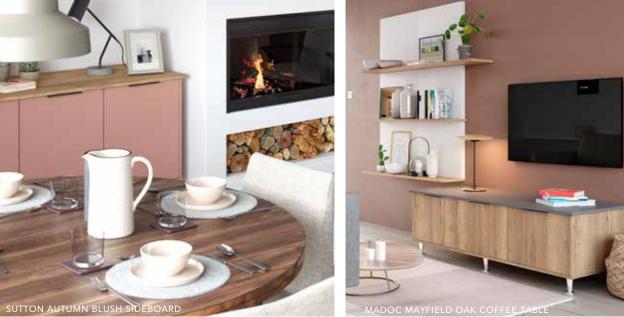

#### Free Standing Options

SIDEBOARD WITH

MEDIA SHELF

(HEIGHT 766MM)

TALL DRESSER

(HEIGHT 1702MM)

TALL DRESSER WITH

**OPEN SHELVES** 

(HEIGHT 1702MM)

OXFORD

BLUE

SAGE

GREEN

**SIDEBOARD** 

(HEIGHT 766MM)

#### The Media Centre

Add a sleek media unit to your open-plan living scheme to integrate beautiful storage into your living area. Choose to match or contrast with your kitchen design and create a truly harmonious design.