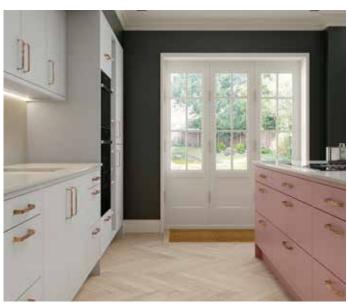

# Explore... Ravishing Reds

CONSIDER A SOFT SHADE THAT EXUDES WARMTH, SUCH AS AUTUMN BLUSH, OR GO FOR SOMETHING COMPLETELY DIFFERENT AND OPT FOR A HINT OF CLARET OR TERRACOTTA SUNSET TO ADD A SPLASH OF WARM COLOUR TO YOUR NEW KITCHEN SCHEME.

VINTAGE ROSE **AUTUMN BLUSH** TERRACOTTA SUNSET CLARET

Solva *Vintage Rose* ash painted shaker door

Solva *Graphite*ASH PAINTED SHAKER DOOR

Solva Scots Grey
ASH PAINTED SHAKER DOOR

Milano Levante Marble
MARBLE EFFECT WORKTOP