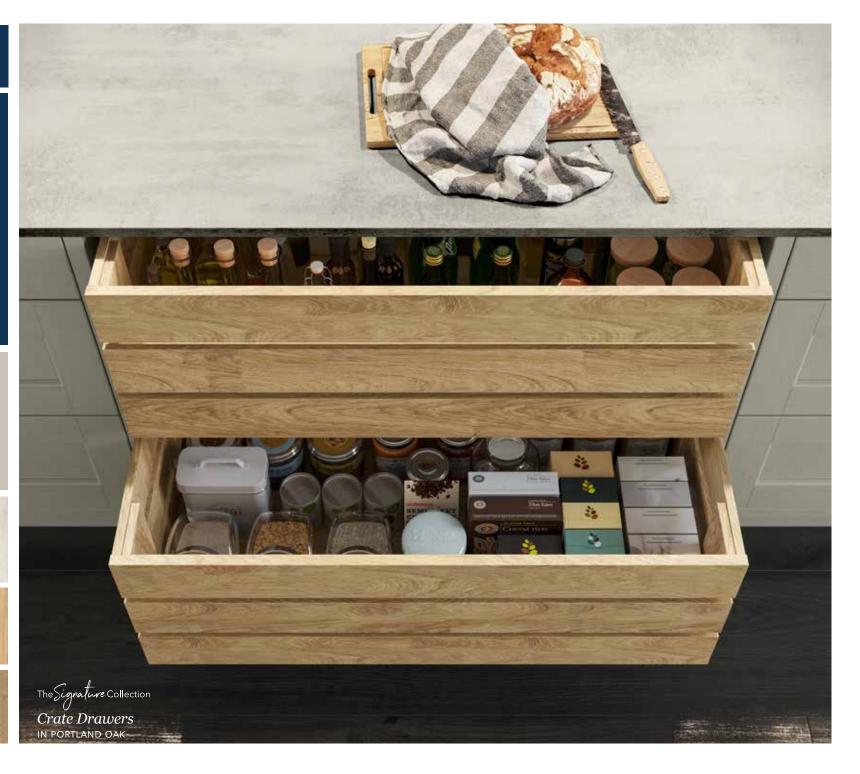

Don't forget to share your very best memories with us on social media.

The Signature Collection

Cocktail Cabinet

IN TUSCAN WALNUT

Quintessentially Masterclass, The Signature Collection is so much more than a range of highly desirable and iconic pieces of furniture. It is a lifestyle choice, committed to giving you the best possible experience when selecting what goes into your new kitchen.

A range of innovative, design led storage solutions that are not only practical but beautifully bespoke in appearance, which one will be your favourite?