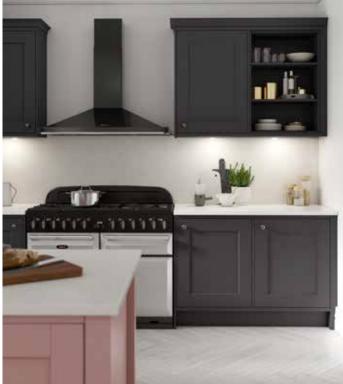

# Explore... Ravishing Reds

CONSIDER A SOFT SHADE THAT EXUDES WARMTH, SUCH AS AUTUMN BLUSH, OR GO FOR SOMETHING COMPLETELY DIFFERENT AND OPT FOR A HINT OF CLARET OR TERRACOTTA SUNSET TO ADD A SPLASH OF WARM COLOUR TO YOUR NEW KITCHEN SCHEME.

VINTAGE ROSE **AUTUMN BLUSH** TERRACOTTA SUNSET CLARET

Solva *Vintage Rose* ash painted shaker door

Solva *Graphite*ASH PAINTED SHAKER DOOR

Solva Scots Grey
ASH PAINTED SHAKER DOOR

Milano Levante Marble
MARBLE EFFECT WORKTOP