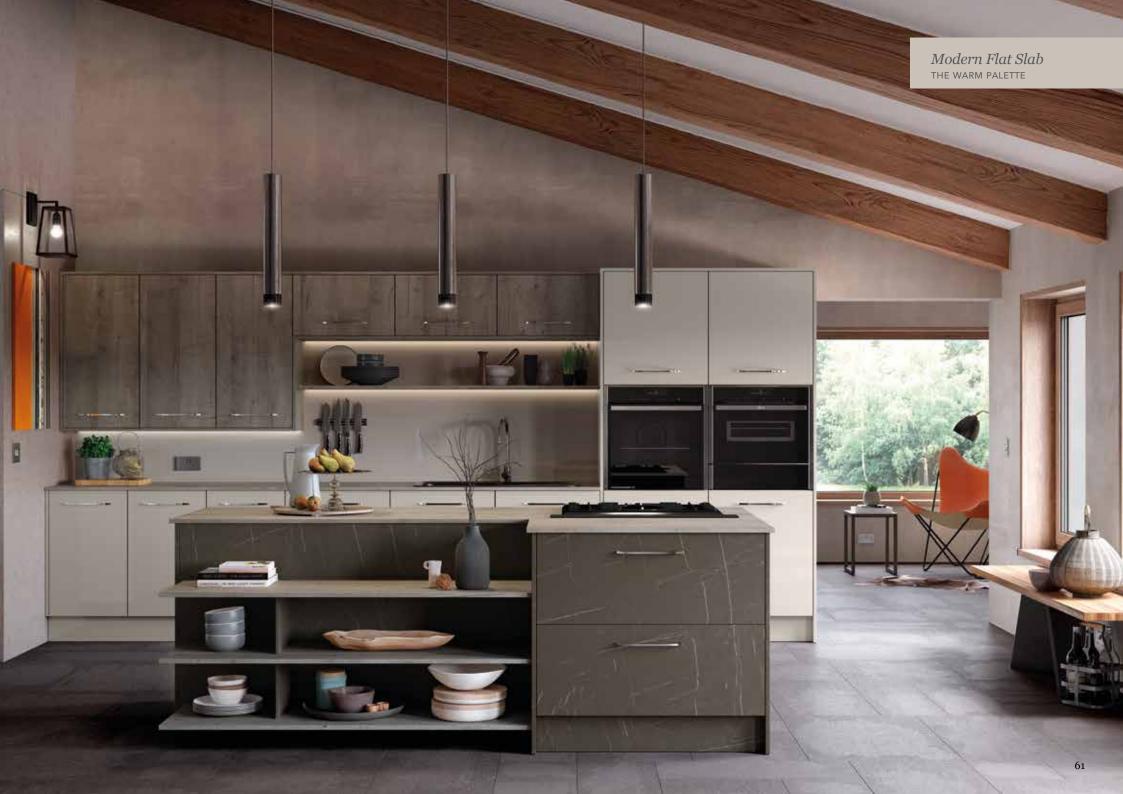

# Explore... The Warm Palette

THE WARM PALETTE IS THE PERFECT STARTING POINT TO CREATE A PLEASANT AND STYLISH DESIGN. MIX COLOURS SUCH AS HIGHLAND STONE AND LAVA TO CREATE A NEUTRAL, YET STRIKING LOOK WITHIN A STATEMENT TWO-TONE KITCHEN. ALTERNATIVELY, CHOOSE A BASE TONE AND THEN LAYER WITH ONE OF OUR MORE VIBRANT COLOURS AND ADD TEXTURE TO GIVE A BOLD, YET COHESIVE LOOK.

**IVORY** MUSSEL HERITAGE GREY HIGHLAND STONE **BURNT UMBER** 

Hardwick *Lava*ASH PAINTED SKINNY FRAME SHAKER DOOR

Hardwick Highland Stone
ASH PAINTED SKINNY FRAME SHAKER DOOR

Milano Levante Marble
MARBLE EFFECT WORKTOP

Tuscan Walnut

Hardwick *Lava*ASH PAINTED SKINNY FRAME SHAKER DOOR

Hardwick Highland Stone
ASH PAINTED SKINNY FRAME SHAKER DOOR

Milano Levante Marble
MARBLE EFFECT WORKTOP

Tuscan Walnut

The Signature Collection