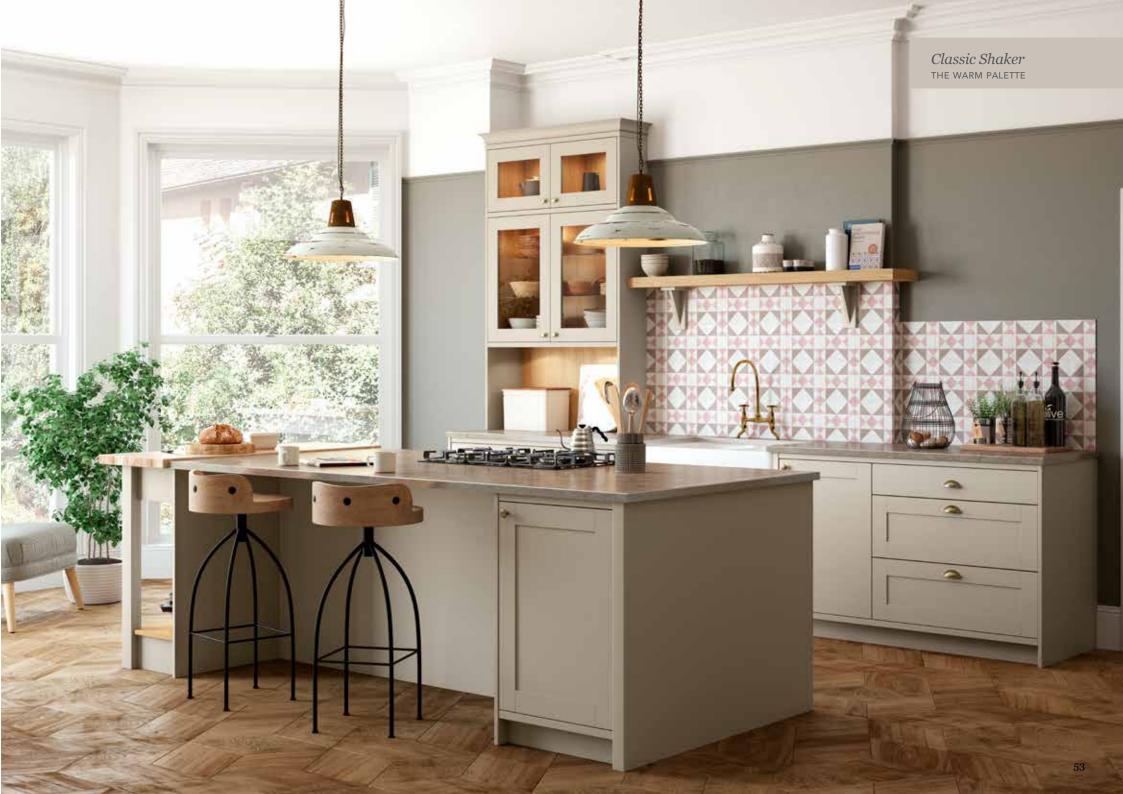

# Explore... The Warm Palette

THE WARM PALETTE IS THE PERFECT STARTING POINT TO CREATE A PLEASANT AND STYLISH DESIGN. MIX COLOURS SUCH AS HIGHLAND STONE AND LAVA TO CREATE A NEUTRAL, YET STRIKING LOOK WITHIN A STATEMENT TWO-TONE KITCHEN. ALTERNATIVELY, CHOOSE A BASE TONE AND THEN LAYER WITH ONE OF OUR MORE VIBRANT COLOURS AND ADD TEXTURE TO GIVE A BOLD, YET COHESIVE LOOK.

**IVORY** MUSSEL HERITAGE GREY HIGHLAND STONE **BURNT UMBER** 

Hardwick *Lava*ASH PAINTED SKINNY FRAME SHAKER DOOR

Hardwick Highland Stone
ASH PAINTED SKINNY FRAME SHAKER DOOR

Milano Levante Marble
MARBLE EFFECT WORKTOP