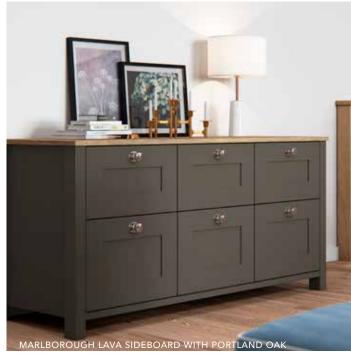

ur Classic free standing furniture collection. Available in our Marlborough or Hampton silk finish doors - you'll be spoilt for choice with our carefully selected palette of 27 painted colours.

#### Width Options

Colour Options

500MM

WHITE

HERITAGE

GREY

MIST

600MM

**SCOTS** 

GREY

HIGHLAND

STONE

WINDSOR

BLUE

800MM

LIGHT GREY

**FARRINGDON** 

GREY

900MM

**DUST GREY** 

STONE

GREY

1000MM

**GRAPHITE** 

1200MM (2 X 600MM DRAWERS)

**IVORY** 

LIGHT BLUE

1500MM (3 X 500MM DRAWERS)

MUSSEL

**POWDER** 

BLUE

#### Free Standing Options





SIDEBOARD WITH

MEDIA SHELF

(HEIGHT 766MM)

TALL DRESSER

(HEIGHT 1702MM)











TALL DRESSER WITH

**OPEN SHELVES** 

(HEIGHT 1702MM)











OXFORD

BLUE





SAGE

GREEN























**SIDEBOARD** 

(HEIGHT 766MM)











### The Living Collection

#### Modern Configurations

Create a seamlessly sleek look throughout your home with our modern free standing furniture. Our modern configurations are available in 6 of our wonderful modern doors - Deco, Larna, Ligna (Mayfield Oak only), Lumina and Madoc.

#### Free Standing Options







#### Width Options

500MM 600MM 800MM 900MM 1000MM 1200MM 1500MM (3 x 500MM DRAWERS)



TUSCAN WALNUT

#### Colour Options

LITHIUM

GRAPHITE



#### Drawer Box Options













#### The Media Centre

Add a sleek media unit to your open-plan living scheme to integrate beautiful storage into your living area. Choose to match or contrast with your kitchen design and create a truly harmonious design.

Speak to your nearest retailer about further personalising your sp