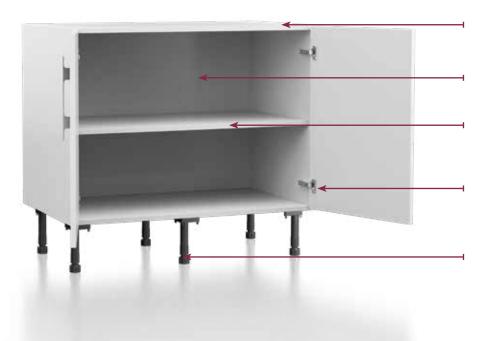

#### No Centre Post

INCREASED SPACE, EASY ACCESS TO THE FULL WIDTH OF THE CABINET AND MORE USER FRIENDLY

#### Deeper Cabinets

OUR STANDARD BASE CABINETS
OFFER 11% MORE STORAGE CAPACITY

#### Streamlined Hinge

SUPERIOR INLINE HINGE PLATE NOW OFFERS AN IMPROVED AESTHETIC VIEW

#### Cabinet Stability

SIX CABINET LEGS WITH SUPERIOR FIXINGS FOR INCREASED CABINET STRENGTH