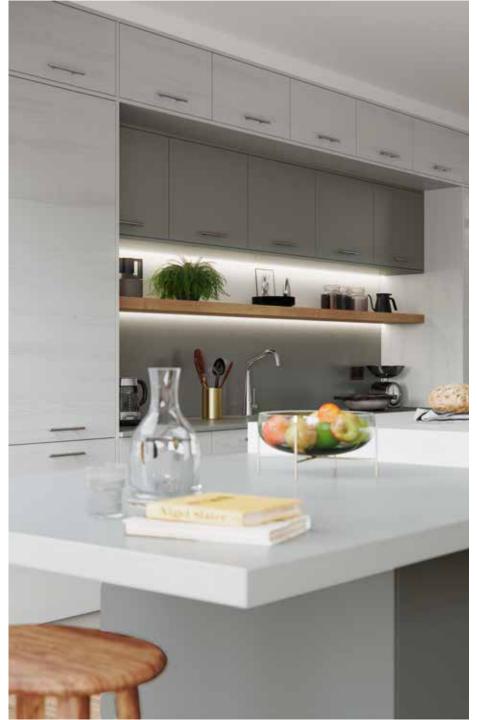

## Explore... The Cool Palette

THE COOL PALETTE IS FABULOUSLY VERSATILE AND LENDS ITSELF TO MANY DIFFERENT LOOKS. MAKE A REAL STATEMENT AND CHOOSE TO GO SUPER DARK OR CONSIDER SCOTS GREY, MIXED WITH A TEXTURED FINISH SUCH AS MILANO LEVANTE MARBLE FOR A CALM AND COOL IMPACT!

WHITE

SCOTS GREY

LIGHT GREY

DUST GREY

GRAPHITE

Wimbourne *Graphite*PAINT EFFECT 5 PIECE SHAKER DOOR

Wimbourne Light Grey
PAINT EFFECT 5 PIECE SHAKER DOOR

Marlborough Dust Grey SILK PAINTED SHAKER DOOR