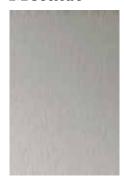

Magical Metallics

ARCTIC FROST SILVER SHADOW STORM CLOUD

EARTH STONE TRUFFLE PIETRA

MIDNIGHT PIETRA

RUSTIC LEATHER

TITANIUM

BRONZE

COPPER

# Metalix

- MDF flat slab door
- 18mm core with white laminated reverse
- Laminated front finished with aluminium metallic foil with vertical brushed effect
- 1mm 3D metallic finish edging

WISTERIA

**METALIX**ALSO AVAILABLE: