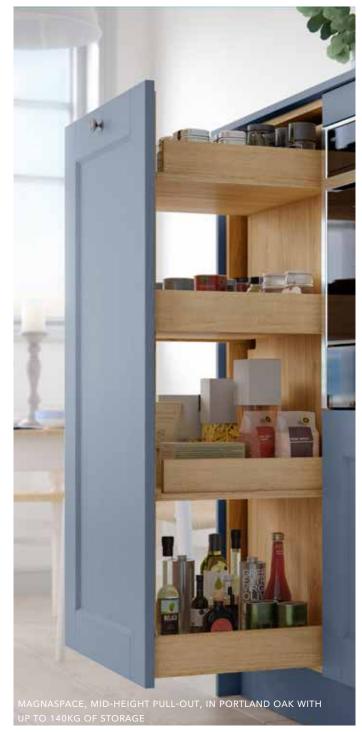

#### The Pull Out Larder

A storage system that is strong, versatile and flexible. MagnaSpace will carry vastly more weight than alternative wirework systems and suit the needs of the most demanding of spaces and the most discerning of customers.

- ✓ Perfect for the meticulous organiser who desires all their essentials to be in one, easy to reach place
- √ 1250mm, 1825mm, 1978mm, 2150mm tall height options

✓ Lifetime guarantee on all moving parts.