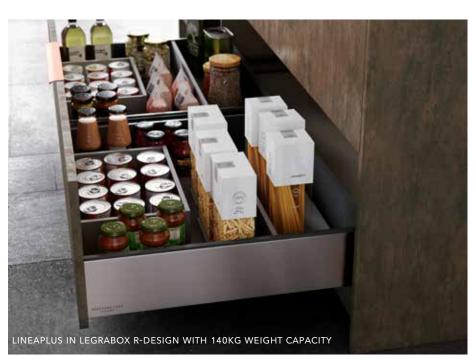

LineaPlus are the widest, deepest drawers on the market - they have to be seen to be believed!

✓ Available ranges: Deco, Hampton, Larna, Ligna, Lumina, Madoc, Melrose, Sutton

✓ Lifetime guarantee on all moving parts.

#### Width Options

1200MM

1600MM

1800MM

2000MM

#### Linea Drawer Box Options

\*LINEAPLUS ONLY