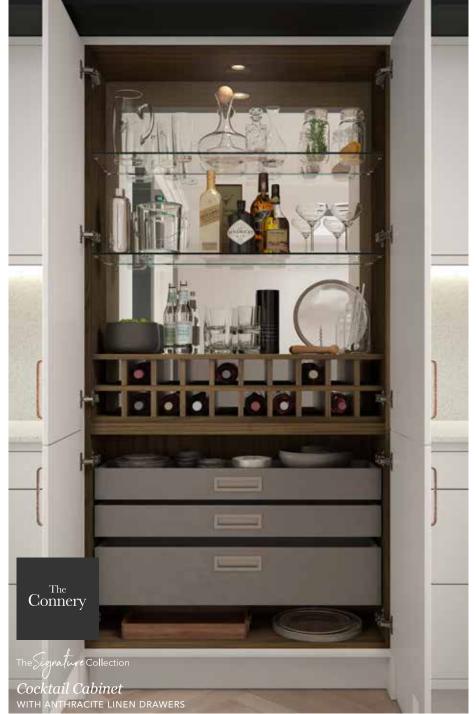

Don't forget to share your very best memories with us on social media.

The Signature Collection

Cocktail Cabinet

IN TUSCAN WALNUT

Quintessentially Masterclass, The Signature Collection is so much more than a range of highly desirable and iconic pieces of furniture. It is a lifestyle choice, committed to giving you the best possible experience when selecting what goes into your new kitchen.

#### The Cocktail Cabinet

The Connery evokes a sense of glamour and occasion. A timeless feature and a jewel of the kitchen, the cocktail cabinet will always be a true classic.

- ✓ Perfect for the committed cocktail connoisseur and party host
- ✓ Lifetime guarantee on all moving parts.