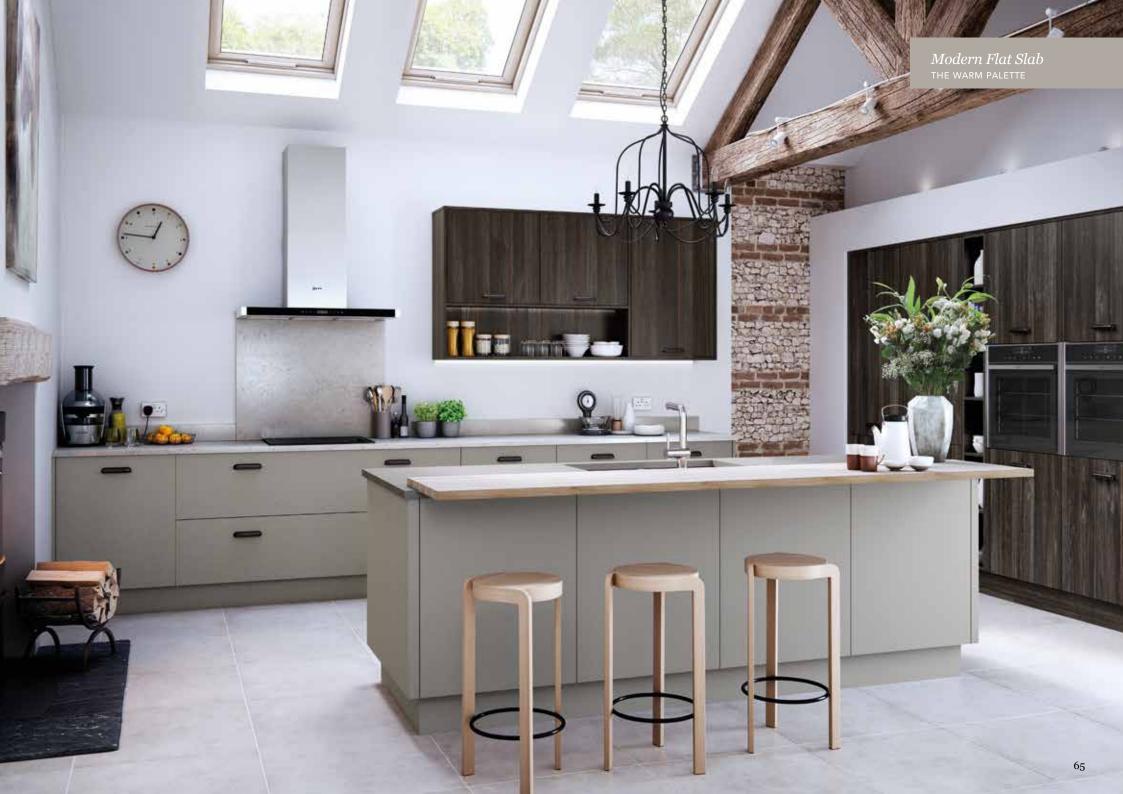

# Explore... The Warm Palette

THE WARM PALETTE IS THE PERFECT STARTING POINT TO CREATE A PLEASANT AND STYLISH DESIGN. MIX COLOURS SUCH AS HIGHLAND STONE AND LAVA TO CREATE A NEUTRAL, YET STRIKING LOOK WITHIN A STATEMENT TWO-TONE KITCHEN. ALTERNATIVELY, CHOOSE A BASE TONE AND THEN LAYER WITH ONE OF OUR MORE VIBRANT COLOURS AND ADD TEXTURE TO GIVE A BOLD, YET COHESIVE LOOK.

**IVORY** MUSSEL HERITAGE GREY HIGHLAND STONE **BURNT UMBER** 

Hardwick *Lava*ASH PAINTED SKINNY FRAME SHAKER DOOR

Hardwick Highland Stone
ASH PAINTED SKINNY FRAME SHAKER DOOR

Milano Levante Marble
MARBLE EFFECT WORKTOP

Tuscan Walnut

Hardwick *Lava*ASH PAINTED SKINNY FRAME SHAKER DOOR

Hardwick Highland Stone
ASH PAINTED SKINNY FRAME SHAKER DOOR

Milano Levante Marble
MARBLE EFFECT WORKTOP

Tuscan Walnut

The Signature Collection

Cocktail Cabinet

IN TUSCAN WALNUT

Wimbourne Heritage Grey
PAINT EFFECT 5 PIECE SHAKER DOOR

Milano Levante Marble
MARBLE EFFECT WORKTOP

Portland Oak
CABINETRY

Carnegie Heritage Grey
ASH PAINTED SHAKER DOOR

Carnegie Stone Grey
ASH PAINTED SHAKER DOOR