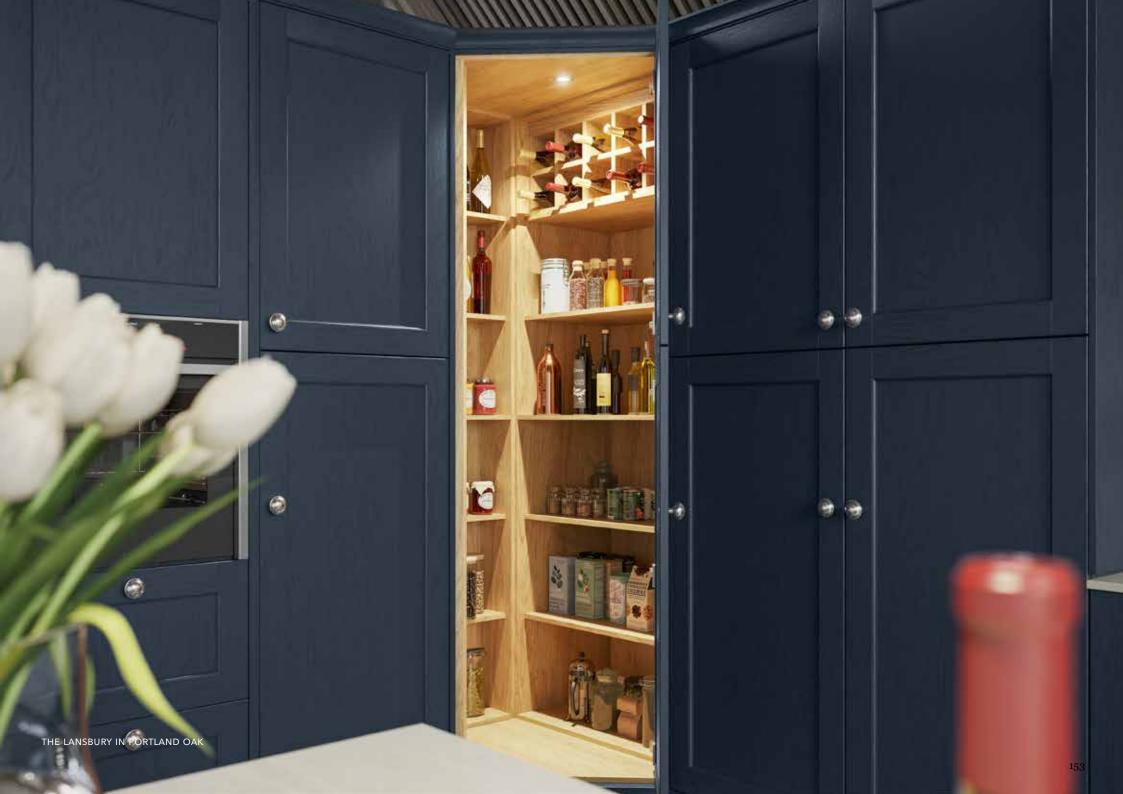

## The Lansbury

#### The Corner Pantry

A twist on the classic corner pantry, The Lansbury is a stand out feature that will assist you with all of your organisational needs.

- ✓ Perfect for a busy lifestyle that requires maximum storage space
- ✓ Consider your perfect walk-in pantry available in all of our cabinet colour options to perfectly match your kitchen design
- ✓ Lifetime guarantee on all moving parts.

#### Height Options

1970MM

2150MM

#### ${\it Colour\ Options}$

11 CABINET COLOURS