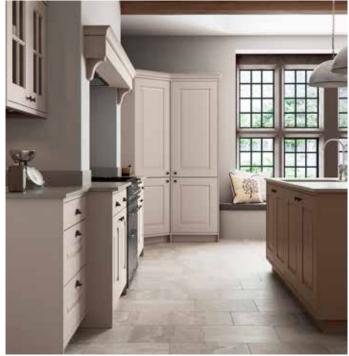

# Explore... The Warm Palette

THE WARM PALETTE IS THE PERFECT STARTING POINT TO CREATE A PLEASANT AND STYLISH DESIGN. MIX COLOURS SUCH AS HIGHLAND STONE AND LAVA TO CREATE A NEUTRAL, YET STRIKING LOOK WITHIN A STATEMENT TWO-TONE KITCHEN. ALTERNATIVELY, CHOOSE A BASE TONE AND THEN LAYER WITH ONE OF OUR MORE VIBRANT COLOURS AND ADD TEXTURE TO GIVE A BOLD, YET COHESIVE LOOK.

**IVORY** MUSSEL HERITAGE GREY HIGHLAND STONE **BURNT UMBER** 

Hardwick *Lava*ASH PAINTED SKINNY FRAME SHAKER DOOR

Hardwick Highland Stone
ASH PAINTED SKINNY FRAME SHAKER DOOR

Milano Levante Marble
MARBLE EFFECT WORKTOP

Tuscan Walnut

Hardwick *Lava*ASH PAINTED SKINNY FRAME SHAKER DOOR

Hardwick Highland Stone
ASH PAINTED SKINNY FRAME SHAKER DOOR

Milano Levante Marble
MARBLE EFFECT WORKTOP

Tuscan Walnut

The Signature Collection