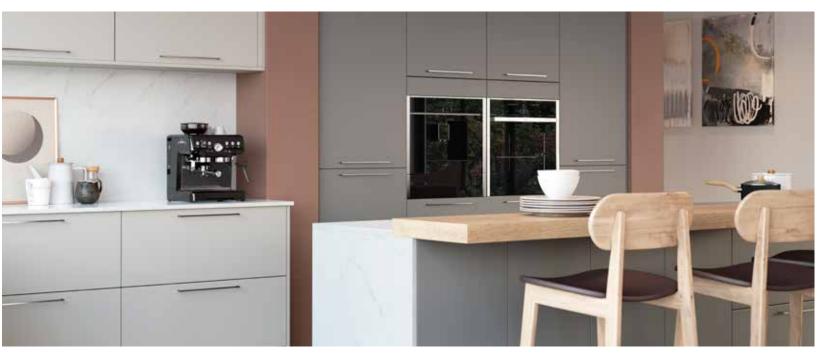

Ashbourne *Dust Grey* ash painted shaker door

Ashbourne Light Grey ASH PAINTED SHAKER DOOR















Sutton Light Grey
SILK FLAT SLAB DOOR

AND MATCHING WORKTOP











Lumina *Graphite*HIGH GLOSS FLAT SLAB DOOR

Milano Arctic Frost
STONE EFFECT WORKTOP

Portland Oak
WINE RACK OPEN SHELVING





Larna Scots Grey
PAINT EFFECT FLAT SLAB DOOR

Sutton Dust Grey











Larna Light Grey
PAINT EFFECT FLAT SLAB DOOR

Larna Graphite
PAINT EFFECT FLAT SLAB DOOR











Roma Light Grey
SILK PAINTED J-PULL DOOR



Roma White
SILK PAINTED J-PULL DOOR











STONE EFFECT FLAT SLAB DOOR



Sutton Light Grey
SILK FLAT SLAB DOOR







Italia White
HIGH GLOSS J-PULL DOOR











Sutton  $Dust\ Grey$ silk flat slab door



Milano Levante Marble
MARLBE EFFECT WORKTOP AND SPLASHBACK











Lumina Light Grey
HIGH GLOSS FLAT SLAB DOOR









Sutton Scots Grey SILK FLAT SLAB DOOR

Sutton *Graphite* SILK FLAT SLAB DOOR













### Be inspired by our Real Kitchens

Take a look at how this customer used The Cool Palette in their kitchen scheme. As seen in **EKBB Magazine.** 

Visit our website to see more inspirational Real Kitchens

















# Explore... Powerful Purples

INJECT PERSONALITY INTO YOUR DESIGN BY CONSIDERING WISTERIA OR MULBERRY. THE PERFECT COMBINATION TO WARM OR COOL GREYS. POWERFUL PURPLES ARE A COMFORTING YET SUBTLE TONE THAT WILL ADD CHARM AND A BIT OF FUN TO YOUR NEW KITCHEN.

MI II BERRY







Hardwick *Mulberry*ASH PAINTED SKINNY FRAME SHAKER DOOR

Hardwick *Wisteria*ASH PAINTED SKINNY FRAME SHAKER DOOR

Hardwick Light Grey
ASH PAINTED