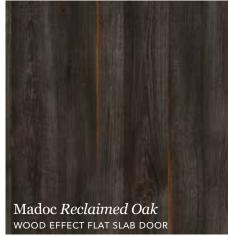

Milano Arctic Frost
STONE EFFECT WORKTOP

Sutton *Farringdon Grey* SILK FLAT SLAB DOOR

Ligna Florence Oak

WOOD EFFECT WORKTOP AND
FLOATING SHELVING

Metalix *Brass* 

Madoc *Urban Suede*STONE EFFECT FLAT SLAB DOOR

# Madoc

- MFC flat slab door
- Vertical grain structure to front and back
- 1mm matching ABS edge, PUR glued
- 18mm thick flat slab door

HENLEY OAK

OAK

HOXTON OAK DRIFTWOOD

RECLAIMED OAK

URBAN SUEDE

Sutton