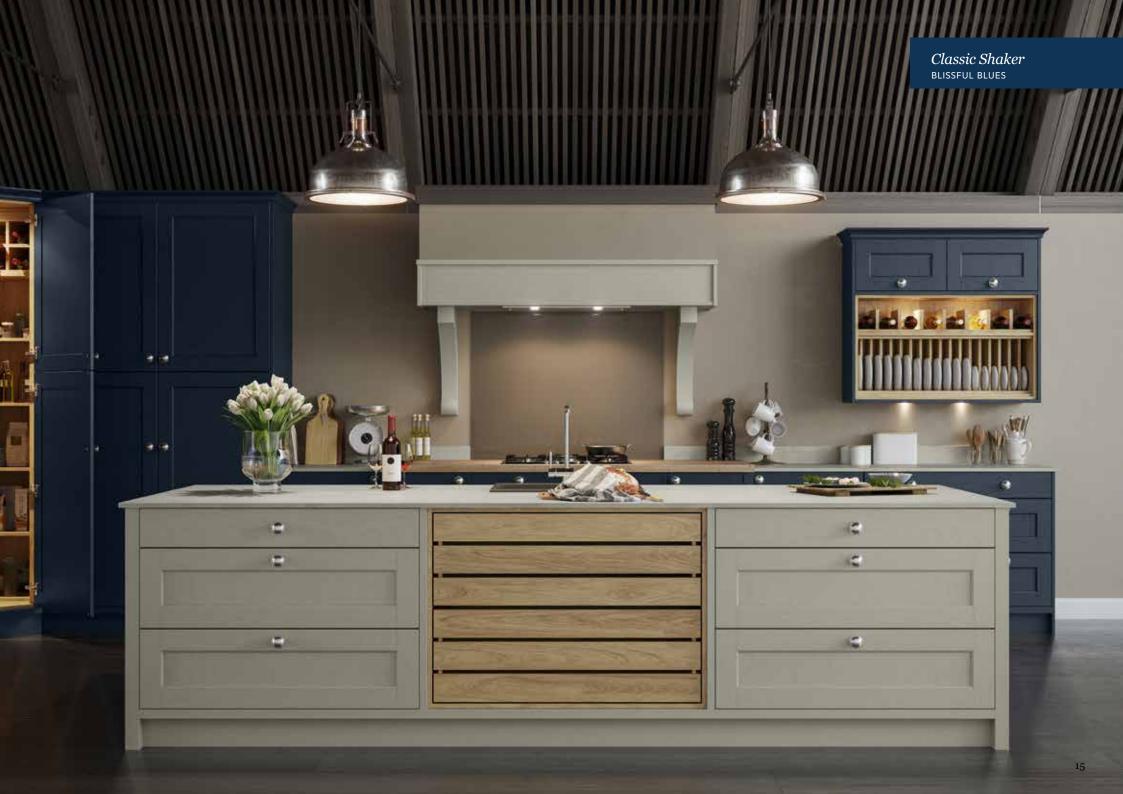

# Explore... Blissful Blues

PERFECT WHEN USED AS AN ACCENT, BLISSFUL BLUES CAN ADD DRAMA WHEN MIXED WITH WOODGRAIN AND STONE FINISHES, SUCH AS LIGNA AND MILANO. ENHANCE THE NATURAL APPEAL OF A PROPERTY BY OPTING FOR WINDSOR BLUE, OXFORD BLUE OR INKWELL AND REALLY MAKE A STATEMENT!

LIGHT BLUE

POWDER BLUE

COASTAL MIST

WINDSOR BLUE

INKWELL

OXFORD BLUE

HEATHER SLATE

Hatfield Inkwell
PAINT EFFECT SHAKER DOOR

Hatfield Highland Stone
PAINT EFFECT SHAKER DOOR

Milano Arctic Frost STONE EFFECT WORKTOP WITH MATCHING UPSTANDS

Portland Oak
CABINETRY

Ligna Mayfield Oak

Hatfield Inkwell
PAINT EFFECT SHAKER DOOR

Hatfield Highland Stone
PAINT EFFECT SHAKER DOOR

Milano Arctic Frost
STONE EFFECT WORKTOP WITH
MATCHING UPSTANDS

Portland Oak

Ligna Mayfield Oak

WOOD EFFECT WORKTOP

Solva Coastal Mist

Solva Scots Grey
ASH PAINTED SHAKER DOOR

Solva Coastal Mist

Solva Scots Grey
ASH PAINTED SHAKER DOOR