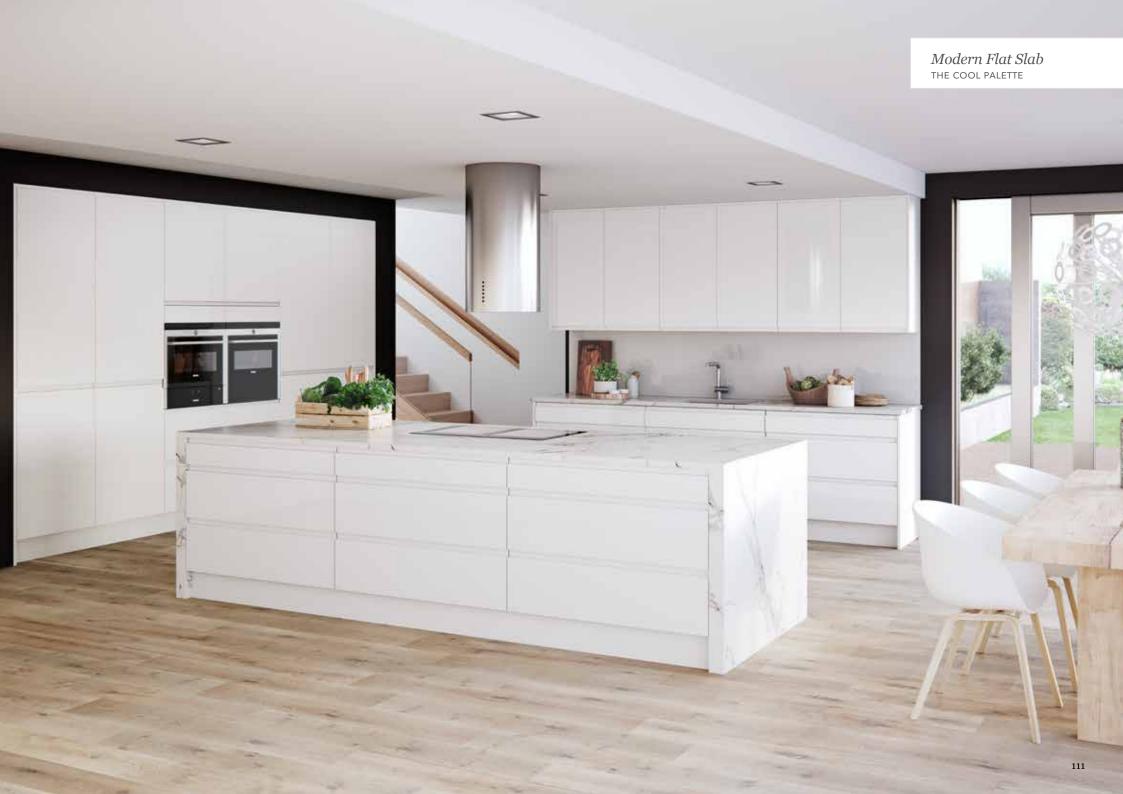

## Explore... The Cool Palette

THE COOL PALETTE IS FABULOUSLY VERSATILE AND LENDS ITSELF TO MANY DIFFERENT LOOKS. MAKE A REAL STATEMENT AND CHOOSE TO GO SUPER DARK OR CONSIDER SCOTS GREY, MIXED WITH A TEXTURED FINISH SUCH AS MILANO LEVANTE MARBLE FOR A CALM AND COOL IMPACT!

WHITE

SCOTS GREY

LIGHT GREY

DUST GREY

GRAPHITE

Wimbourne *Graphite*PAINT EFFECT 5 PIECE SHAKER DOOR

Wimbourne Light Grey
PAINT EFFECT 5 PIECE SHAKER DOOR

Marlborough Dust Grey SILK PAINTED SHAKER DOOR

Sutton Light Grey
SILK FLAT SLAB DOOR

AND MATCHING WORKTOP

Lumina *Graphite*HIGH GLOSS FLAT SLAB DOOR

Milano Arctic Frost
STONE EFFECT WORKTOP

Portland Oak
WINE RACK OPEN SHELVING

Larna Scots Grey
PAINT EFFECT FLAT SLAB DOOR