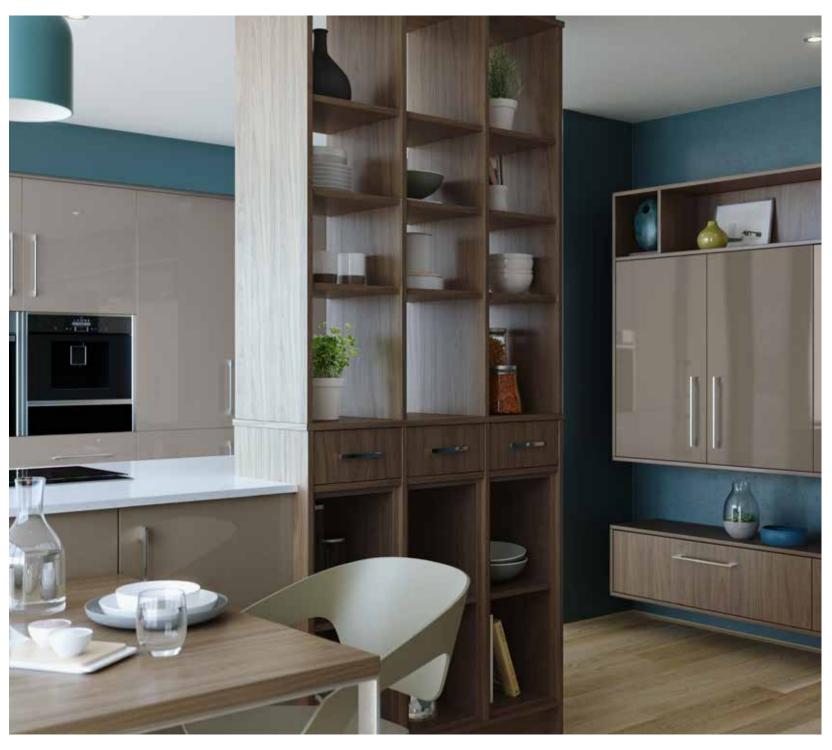

# Explore... The Warm Palette

THE WARM PALETTE IS THE PERFECT STARTING POINT TO CREATE A PLEASANT AND STYLISH DESIGN. MIX COLOURS SUCH AS HIGHLAND STONE AND LAVA TO CREATE A NEUTRAL, YET STRIKING LOOK WITHIN A STATEMENT TWO-TONE KITCHEN. ALTERNATIVELY, CHOOSE A BASE TONE AND THEN LAYER WITH ONE OF OUR MORE VIBRANT COLOURS AND ADD TEXTURE TO GIVE A BOLD, YET COHESIVE LOOK.

Tuscan Walnut

Hardwick *Lava*ASH PAINTED SKINNY FRAME SHAKER DOOR

Hardwick Highland Stone
ASH PAINTED SKINNY FRAME SHAKER DOOR

Milano Levante Marble
MARBLE EFFECT WORKTOP

Tuscan Walnut

The Signature Collection

Cocktail Cabinet

IN TUSCAN WALNUT

Wimbourne Heritage Grey
PAINT EFFECT 5 PIECE SHAKER DOOR

Milano Levante Marble
MARBLE EFFECT WORKTOP

Portland Oak
CABINETRY

Carnegie Heritage Grey
ASH PAINTED SHAKER DOOR

Carnegie Stone Grey
ASH PAINTED SHAKER DOOR