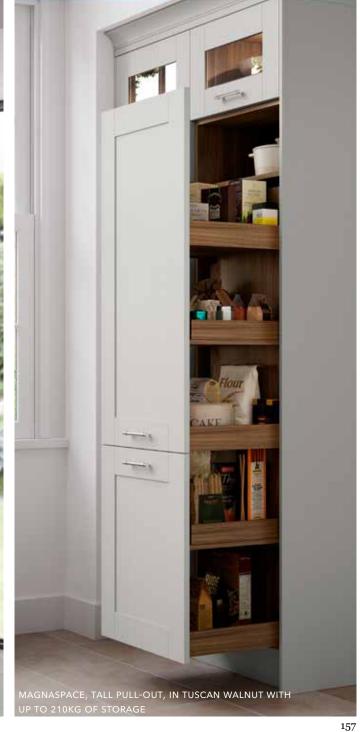

#### The Pull Out Larder

A storage system that is strong, versatile and flexible. MagnaSpace will carry vastly more weight than alternative wirework systems and suit the needs of the most demanding of spaces and the most discerning of customers.

- ✓ Perfect for the meticulous organiser who desires all their essentials to be in one, easy to reach place
- √ 1250mm, 1825mm, 1978mm, 2150mm tall height options

✓ Lifetime guarantee on all moving parts.