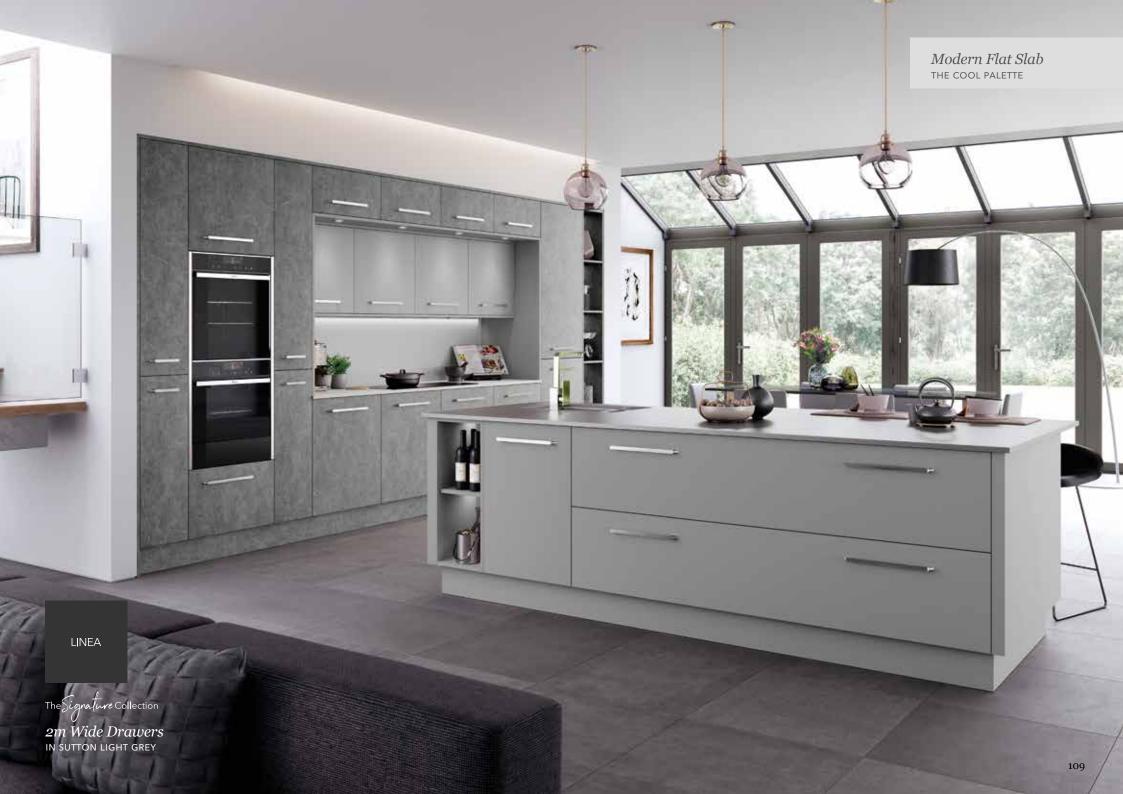

## Explore... The Cool Palette

THE COOL PALETTE IS FABULOUSLY VERSATILE AND LENDS ITSELF TO MANY DIFFERENT LOOKS. MAKE A REAL STATEMENT AND CHOOSE TO GO SUPER DARK OR CONSIDER SCOTS GREY, MIXED WITH A TEXTURED FINISH SUCH AS MILANO LEVANTE MARBLE FOR A CALM AND COOL IMPACT!

#### Widest Drawer and Wall Units

Create a stunning modern design with our widest ever cabinets.

Available up to 2 meters wide, Linea base and lift up wall cabinets allow you to create an individual stand out design within your kitchen.