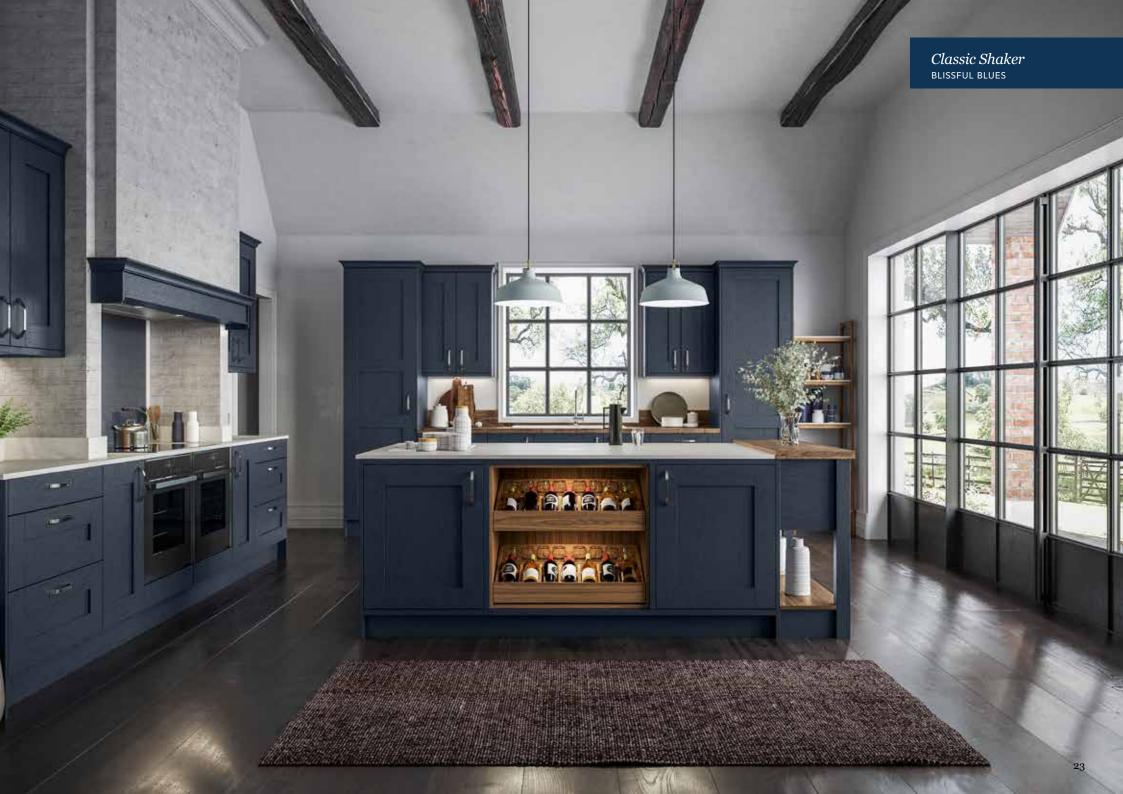

# Explore... Blissful Blues

PERFECT WHEN USED AS AN ACCENT, BLISSFUL BLUES CAN ADD DRAMA WHEN MIXED WITH WOODGRAIN AND STONE FINISHES, SUCH AS LIGNA AND MILANO. ENHANCE THE NATURAL APPEAL OF A PROPERTY BY OPTING FOR WINDSOR BLUE, OXFORD BLUE OR INKWELL AND REALLY MAKE A STATEMENT!

LIGHT BLUE

POWDER BLUE

COASTAL MIST

WINDSOR BLUE

INKWELL

OXFORD BLUE

HEATHER SLATE

Hatfield Inkwell
PAINT EFFECT SHAKER DOOR