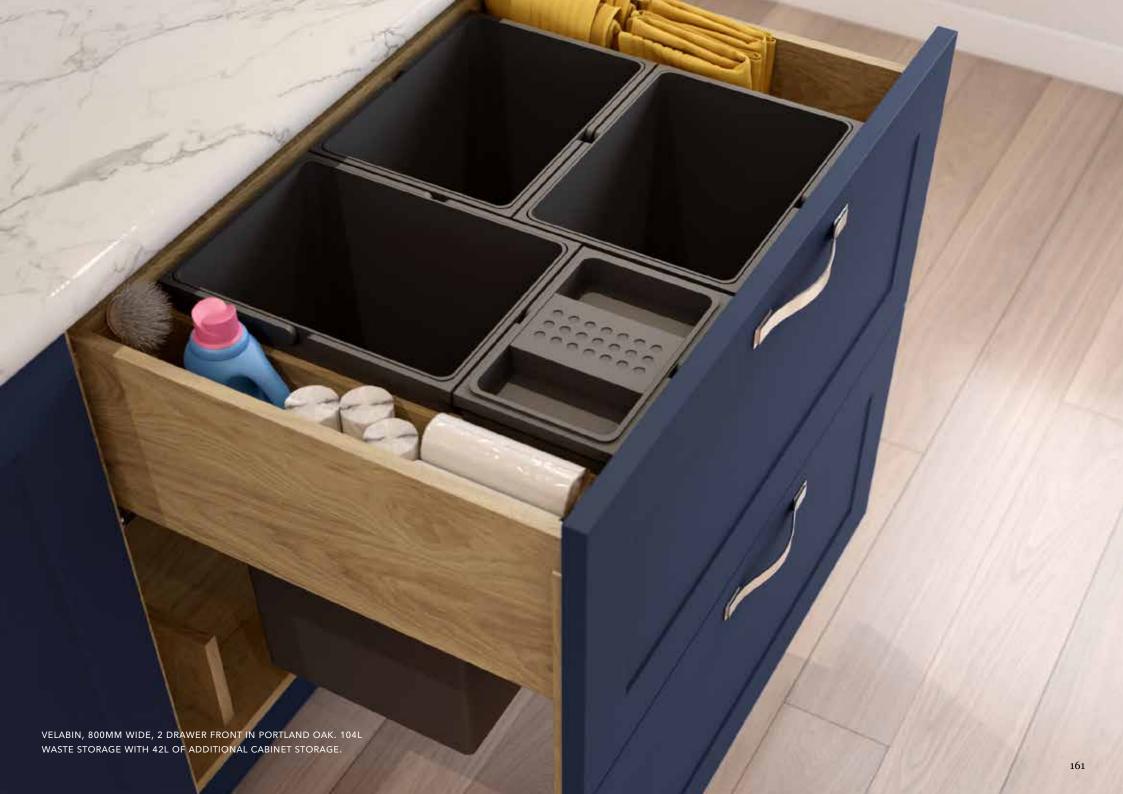

#### Integrated Bin System

The VelaBin is sure to make light work of your kitchen waste. Featuring an efficient carbon bio filter lid\* that prevents any unwanted odours from escaping and the beautiful finish means that there is no unsightly wirework to be seen.

- ✓ Perfect for the waste conscious household
- ✓ Boasts the heaviest load and largest capacity on the market

✓ Lifetime guarantee on all moving parts.

#### Width Options

| 400MM                    | 500MM | 600MM |
|--------------------------|-------|-------|
| 600MM<br>(EXTRA<br>DEEP) | 700MM | 800MM |