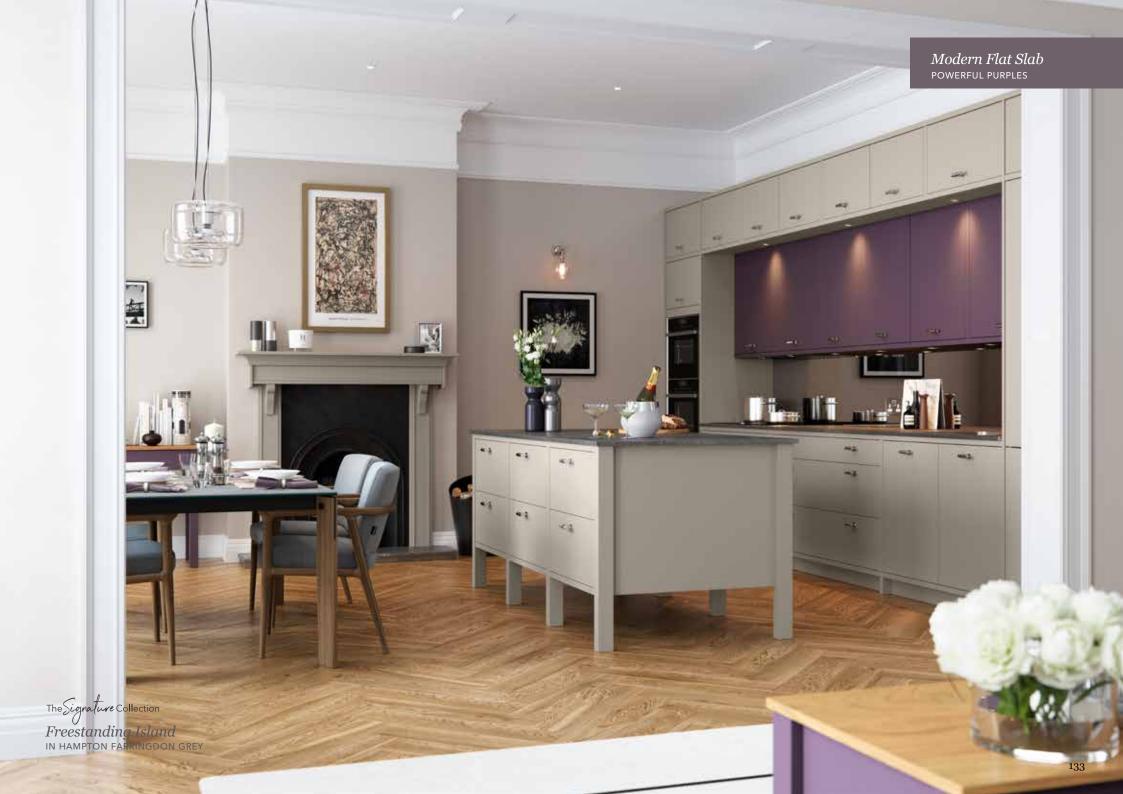

# Explore... Powerful Purples

INJECT PERSONALITY INTO YOUR DESIGN BY CONSIDERING WISTERIA OR MULBERRY. THE PERFECT COMBINATION TO WARM OR COOL GREYS. POWERFUL PURPLES ARE A COMFORTING YET SUBTLE TONE THAT WILL ADD CHARM AND A BIT OF FUN TO YOUR NEW KITCHEN.

MI II BERRY

Hardwick *Mulberry*ASH PAINTED SKINNY FRAME SHAKER DOOR

Hardwick *Wisteria*ASH PAINTED SKINNY FRAME SHAKER DOOR

Hardwick Light Grey
ASH PAINTED SKINNY FRAME SHAKER DOOR

Sherborne Mulberry
ASH PAINTED SHAKER DOOR

Ashbourne Mulberry ASH PAINTED SHAKER DOOR

Ashbourne *Graphite*ASH PAINTED SHAKER DOOR

Tuscan Walnut

CABINETRY

Marlborough *Mulberry* SILK PAINTED SHAKER DOOR

Hampton Farringdon Grey SILK FLAT SLAB PAINTED DOOR

Hampton Mulberry
SILK FLAT SLAB PAINTED DOOR

Melrose Lava
Inframe effect flat slab door

Melrose Wisteria
INFRAME EFFECT FLAT SLAB DOOR