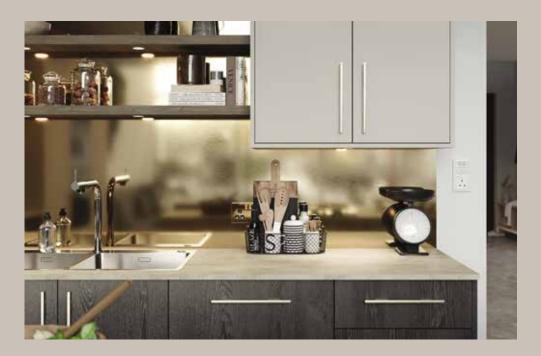

# Explore... Blissful Blues

PERFECT WHEN USED AS AN ACCENT, BLISSFUL BLUES CAN ADD DRAMA WHEN MIXED WITH WOODGRAIN AND STONE FINISHES, SUCH AS LIGNA AND MILANO. ENHANCE THE NATURAL APPEAL OF A PROPERTY BY OPTING FOR WINDSOR BLUE, OXFORD BLUE OR INKWELL AND REALLY MAKE A STATEMENT!