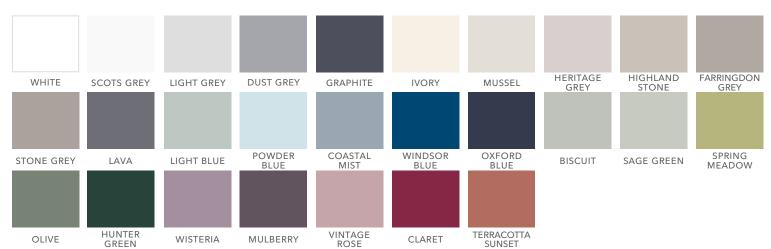

#### HERITAGE HIGHLAND FARRINGDON WHITE **IVORY** MUSSEL SCOTS GREY LIGHT GREY **DUST GREY** GRAPHITE GREY GREY STONE **POWDER** COASTAL WINDSOR OXFORD SPRING LIGHT BLUE STONE GREY LAVA **BISCUIT** SAGE GREEN BLUE **MEADOW** MIST BLUE BLUE

CLARET

**TERRACOTTA** 

SUNSET

VINTAGE

ROSE

HERITAGE GREY

MULBERRY

**IVORY** 