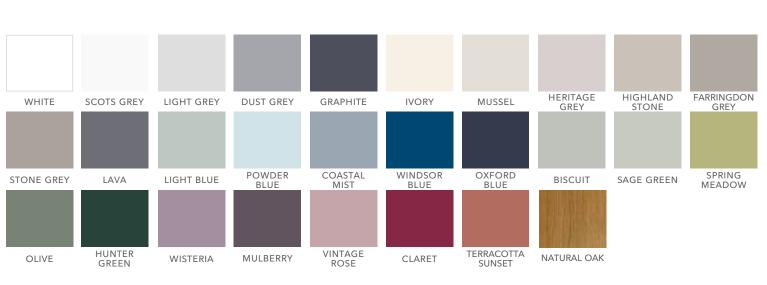

#### HERITAGE HIGHLAND FARRINGDON WHITE **IVORY** MUSSEL SCOTS GREY LIGHT GREY **DUST GREY** GRAPHITE GREY GREY STONE **POWDER** COASTAL WINDSOR OXFORD SPRING LIGHT BLUE STONE GREY LAVA **BISCUIT** SAGE GREEN BLUE **MEADOW** MIST BLUE BLUE

CLARET

**TERRACOTTA** 

SUNSET

VINTAGE

ROSE

HERITAGE GREY

MULBERRY

**IVORY** 