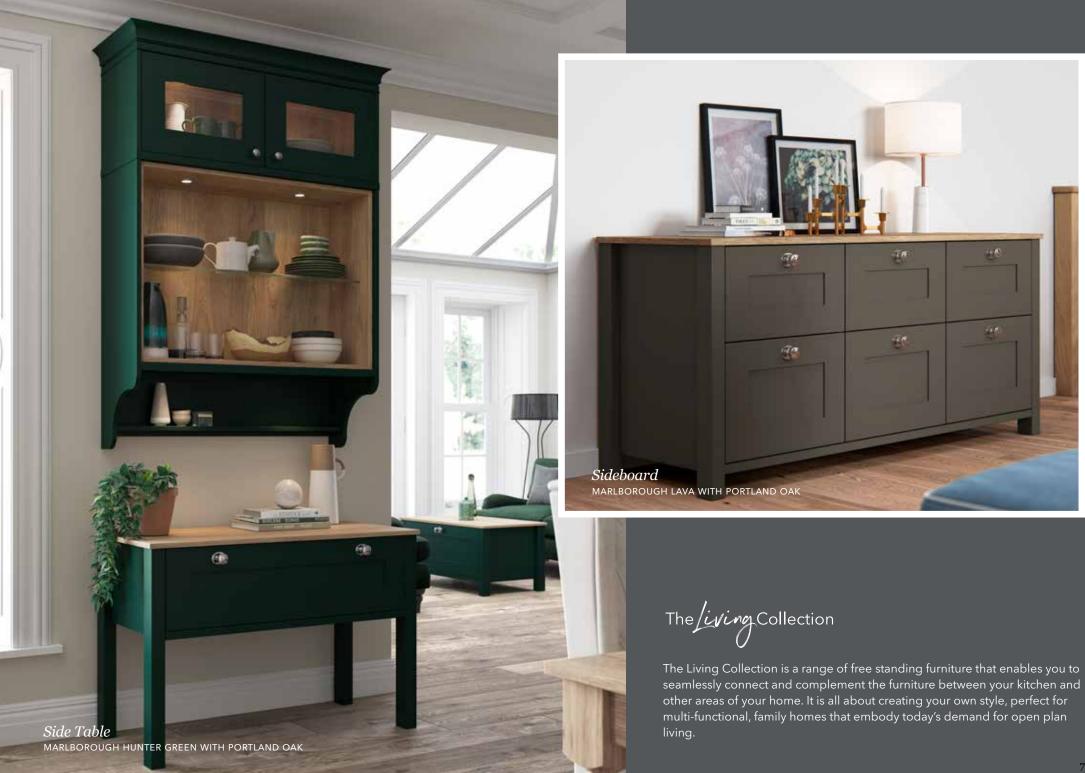

### Enhance your home

The Living Collection is a range of free standing furniture that enables you to seamlessly connect and complement the furniture between your kitchen and other areas of your home. It is all about creating your own style, perfect for multifunctional, family homes that embody today's demand for open plan living.

#### Classic Configurations

Extend our timeless, classically styled kitchen furniture into your living spaces with our Classic free standing furniture collection. Available in our Marlborough or Hampton silk finish doors - you'll be spoilt for choice with our carefully selected palette of 27 painted colours.

#### Free Standing Options

SIDEBOARD WITH

MEDIA SHELF

(HEIGHT 766MM)

TALL DRESSER

(HEIGHT 1702MM)

TALL DRESSER WITH

**OPEN SHELVES** 