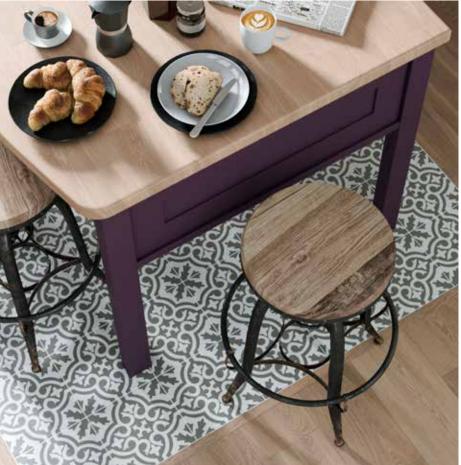

# Explore... Powerful Purples

INJECT PERSONALITY INTO YOUR DESIGN BY CONSIDERING WISTERIA OR MULBERRY. THE PERFECT COMBINATION TO WARM OR COOL GREYS. POWERFUL PURPLES ARE A COMFORTING YET SUBTLE TONE THAT WILL ADD CHARM AND A BIT OF FUN TO YOUR NEW KITCHEN.

MI II BERRY

Hardwick *Mulberry*ASH PAINTED SKINNY FRAME SHAKER DOOR

Hardwick *Wisteria*ASH PAINTED SKINNY FRAME SHAKER DOOR

Hardwick Light Grey
ASH PAINTED SKINNY FRAME SHAKER DOOR

Sherborne Mulberry
ASH PAINTED SHAKER DOOR