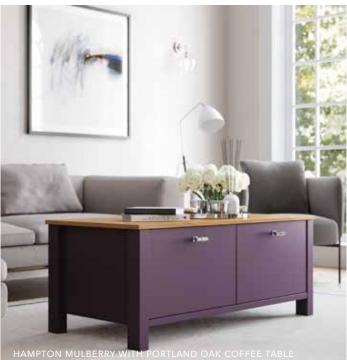

#### Free Standing Options

SIDEBOARD WITH

MEDIA SHELF

(HEIGHT 766MM)

TALL DRESSER

(HEIGHT 1702MM)

TALL DRESSER WITH

**OPEN SHELVES** 

(HEIGHT 1702MM)

OXFORD

BLUE

SAGE

GREEN

**SIDEBOARD** 

(HEIGHT 766MM)