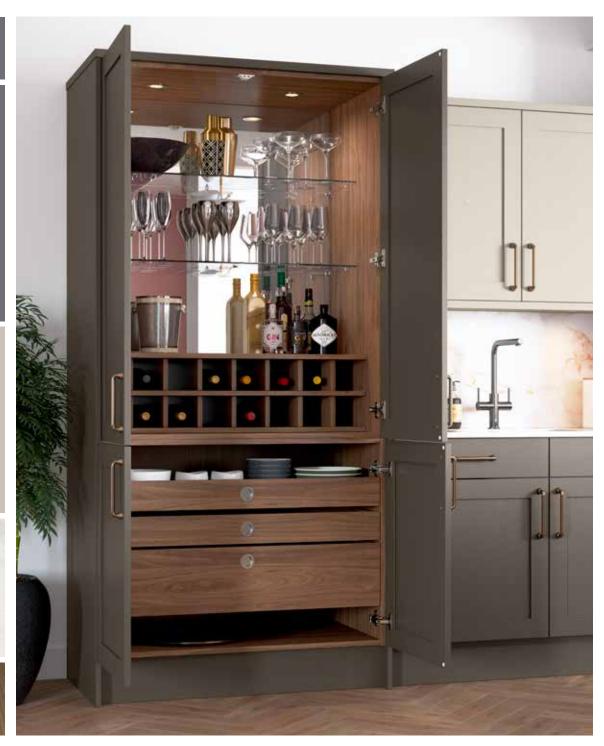

Don't forget to share your very best memories with us on social media.

The Signature Collection

Cocktail Cabinet

IN TUSCAN WALNUT

Quintessentially Masterclass, The Signature Collection is so much more than a range of highly desirable and iconic pieces of furniture. It is a lifestyle choice, committed to giving you the best possible experience when selecting what goes into your new kitchen.

A range of innovative, design led storage solutions that are not only practical but beautifully bespoke in appearance, which one will be your favourite?