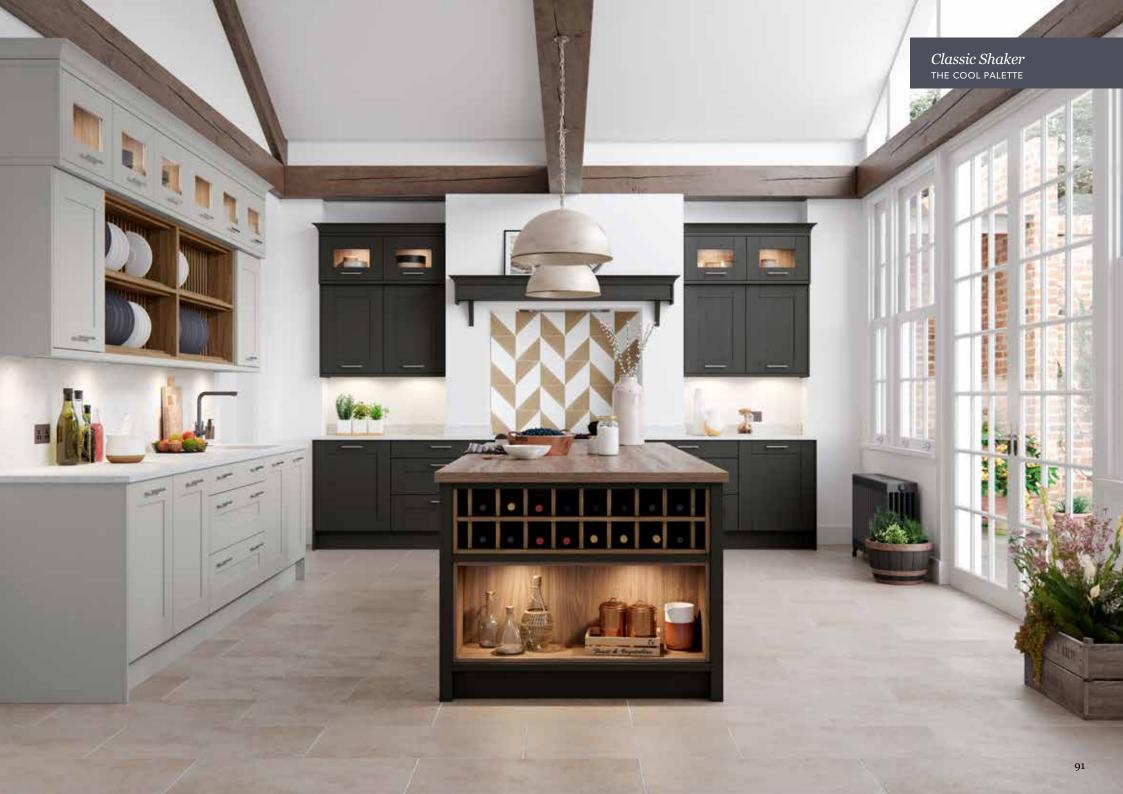

## Explore... The Cool Palette

THE COOL PALETTE IS FABULOUSLY VERSATILE AND LENDS ITSELF TO MANY DIFFERENT LOOKS. MAKE A REAL STATEMENT AND CHOOSE TO GO SUPER DARK OR CONSIDER SCOTS GREY, MIXED WITH A TEXTURED FINISH SUCH AS MILANO LEVANTE MARBLE FOR A CALM AND COOL IMPACT!

WHITE

SCOTS GREY

LIGHT GREY

DUST GREY

GRAPHITE

Wimbourne *Graphite*PAINT EFFECT 5 PIECE SHAKER DOOR

Wimbourne Light Grey
PAINT EFFECT 5 PIECE SHAKER DOOR

Marlborough Dust Grey SILK PAINTED SHAKER DOOR