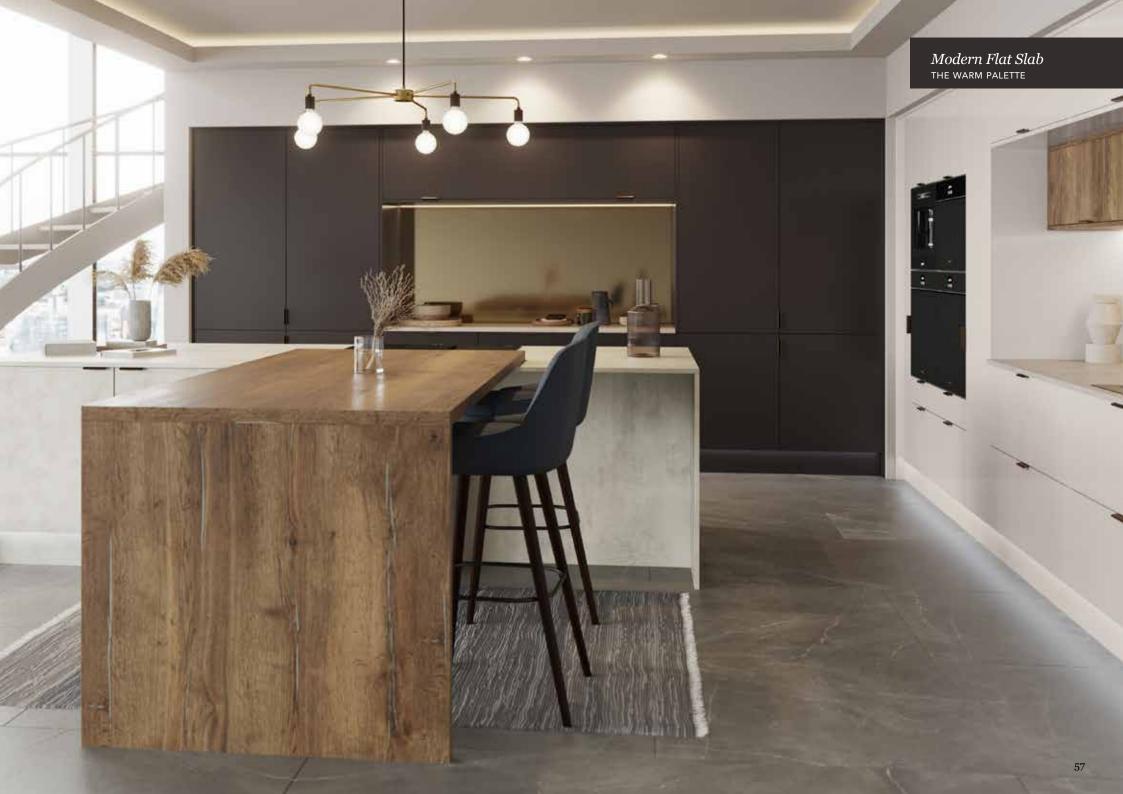

# Explore... The Warm Palette

THE WARM PALETTE IS THE PERFECT STARTING POINT TO CREATE A PLEASANT AND STYLISH DESIGN. MIX COLOURS SUCH AS HIGHLAND STONE AND LAVA TO CREATE A NEUTRAL, YET STRIKING LOOK WITHIN A STATEMENT TWO-TONE KITCHEN. ALTERNATIVELY, CHOOSE A BASE TONE AND THEN LAYER WITH ONE OF OUR MORE VIBRANT COLOURS AND ADD TEXTURE TO GIVE A BOLD, YET COHESIVE LOOK.

Tuscan Walnut

Hardwick *Lava*ASH PAINTED SKINNY FRAME SHAKER DOOR

Hardwick Highland Stone
ASH PAINTED SKINNY FRAME SHAKER DOOR

Milano Levante Marble
MARBLE EFFECT WORKTOP

Tuscan Walnut

The Signature Collection

Cocktail Cabinet

IN TUSCAN WALNUT

Wimbourne Heritage Grey
PAINT EFFECT 5 PIECE SHAKER DOOR

Milano Levante Marble
MARBLE EFFECT WORKTOP

Portland Oak
CABINETRY

Carnegie Heritage Grey
ASH PAINTED SHAKER DOOR

Carnegie Stone Grey
ASH PAINTED SHAKER DOOR