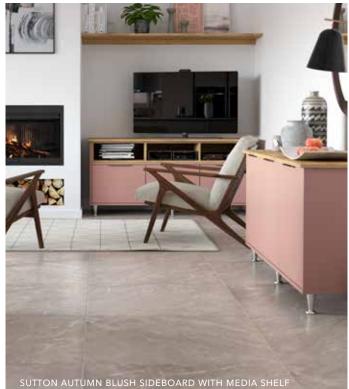

#### Free Standing Options

SIDEBOARD WITH

MEDIA SHELF

(HEIGHT 766MM)

TALL DRESSER

(HEIGHT 1702MM)

TALL DRESSER WITH

**OPEN SHELVES** 

(HEIGHT 1702MM)

OXFORD

BLUE

SAGE

GREEN

**SIDEBOARD** 

(HEIGHT 766MM)