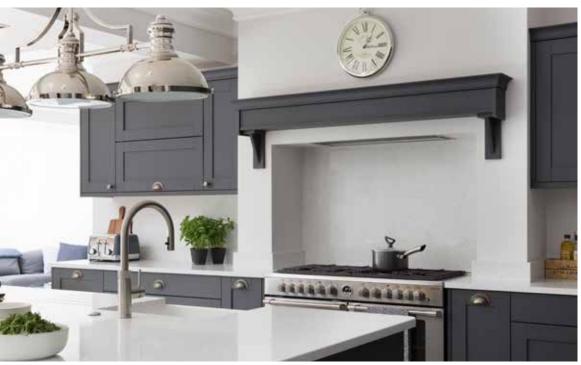

## Explore... The Cool Palette

THE COOL PALETTE IS FABULOUSLY VERSATILE AND LENDS ITSELF TO MANY DIFFERENT LOOKS. MAKE A REAL STATEMENT AND CHOOSE TO GO SUPER DARK OR CONSIDER SCOTS GREY, MIXED WITH A TEXTURED FINISH SUCH AS MILANO LEVANTE MARBLE FOR A CALM AND COOL IMPACT!

WHITE

SCOTS GREY

LIGHT GREY

DUST GREY

GRAPHITE

Wimbourne *Graphite*PAINT EFFECT 5 PIECE SHAKER DOOR

Wimbourne Light Grey
PAINT EFFECT 5 PIECE SHAKER DOOR

Marlborough Dust Grey SILK PAINTED SHAKER DOOR