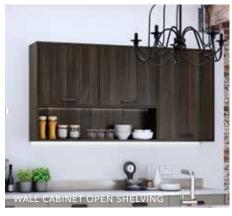

#### Cabinet Colour Options



TUSCAN

WALNUT













#### Freestanding Island Options

















#### The Boot Room

An elegant transition from outdoors to indoors. Having a dedicated space like the boot room from The Signature Collection, ensures that you and your family's outdoor apparel remains at the ready within a moment's notice of a new outdoor adventure.

Available in our full palette of painted kitchen colours, as well as many of our other popular ranges, this really is a fabulous way of adding a little more luxury to your home, whilst seamlessly connecting the kitchen and utility areas together.

Visit our website to find out more.







### Classic Design Features



















#### Classic Design Features















#### Modern Design Features

































The fiving Collection

### Enhance your home

The Living Collection is a range of free standing furniture that enables you to seamlessly connect and complement the furniture between your kitchen and other areas of your home. It is all about creating your own style, perfect for multifunctional, family homes that embody today's demand for open plan living.

#### Classic Configurations

Extend our timeless, classically styled kitchen furniture into your living spaces with our Classic free standing furniture collection. Available in our Marlborough or Hampton silk finish doors - you'll be spoilt for choice with our carefully selected palette of 27 painted colours.

#### Width Options

Colour Options

500MM

WHITE

HERITAGE

GREY

MIST

600MM

**SCOTS** 

GREY

HIGHLAN