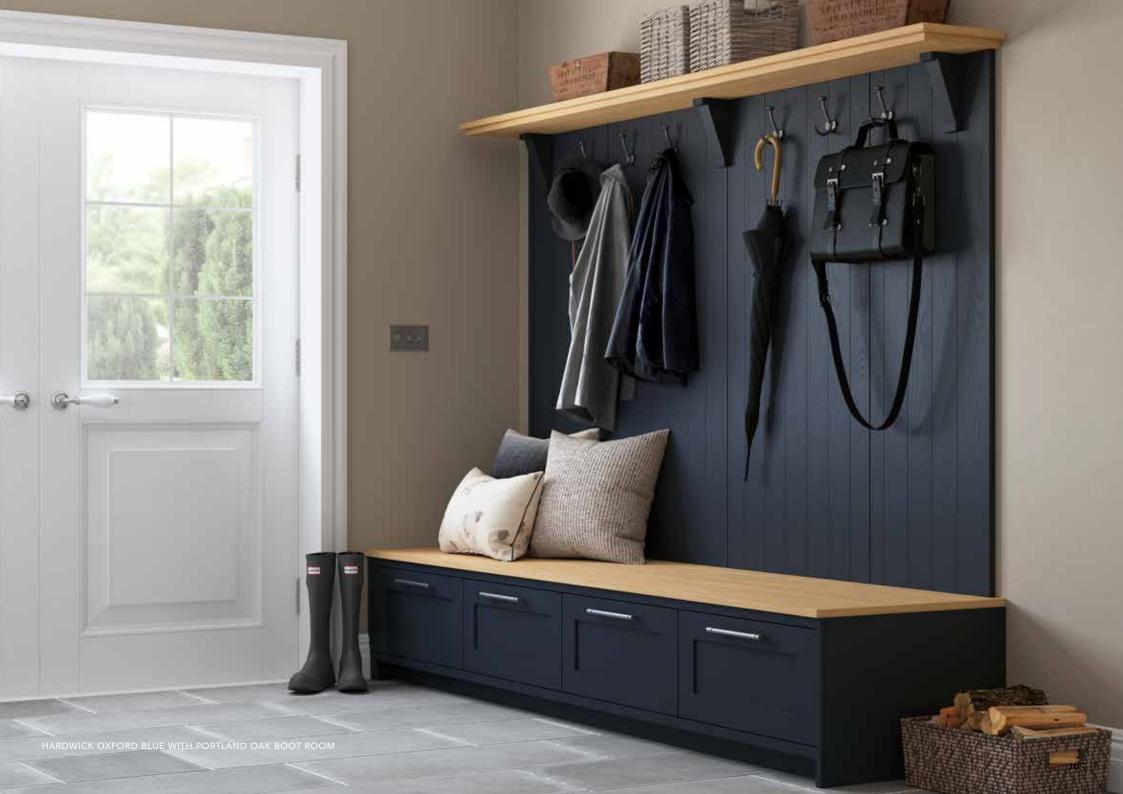

#### The Boot Room

An elegant transition from outdoors to indoors. Having a dedicated space like the boot room from The Signature Collection, ensures that you and your family's outdoor apparel remains at the ready within a moment's notice of a new outdoor adventure.

Available in our full palette of painted kitchen colours, as well as many of our other popular ranges, this really is a fabulous way of adding a little more luxury to your home, whilst seamlessly connecting the kitchen and utility areas together.