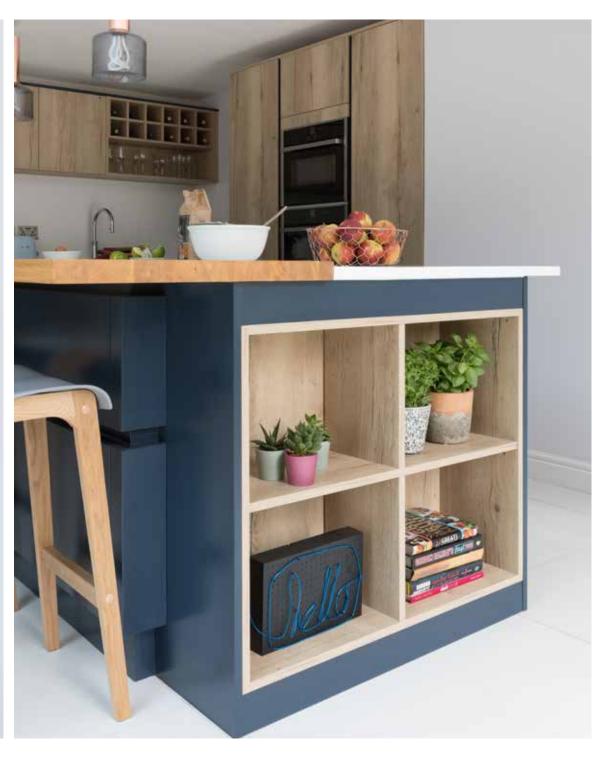

# Explore... Blissful Blues

PERFECT WHEN USED AS AN ACCENT, BLISSFUL BLUES CAN ADD DRAMA WHEN MIXED WITH WOODGRAIN AND STONE FINISHES, SUCH AS LIGNA AND MILANO. ENHANCE THE NATURAL APPEAL OF A PROPERTY BY OPTING FOR WINDSOR BLUE, OXFORD BLUE OR INKWELL AND REALLY MAKE A STATEMENT!

LIGHT BLUE

POWDER BLUE

COASTAL MIST

WINDSOR BLUE

INKWELL

OXFORD BLUE

HEATHER SLATE

Hatfield Inkwell
PAINT EFFECT SHAKER DOOR

Hatfield Highland Stone
PAINT EFFECT SHAKER DOOR

Milano Arctic Frost STONE EFFECT WORKTOP WITH MATCHING UPSTANDS

Portland Oak
CABINETRY

Ligna Mayfield Oak

Hatfield Inkwell
PAINT EFFECT SHAKER DOOR

Hatfield Highland Stone
PAINT EFFECT SHAKER DOOR

Milano Arctic Frost
STONE EFFECT WORKTOP WITH
MATCHING UPSTANDS

Portland Oak

Ligna Mayfield Oak

WOOD EFFECT WORKTOP

Solva Coastal Mist

Solva Scots Grey
ASH PAINTED SHAKER DOOR

Solva Coastal Mist

Solva Scots Grey
ASH PAINTED SHAKER DOOR