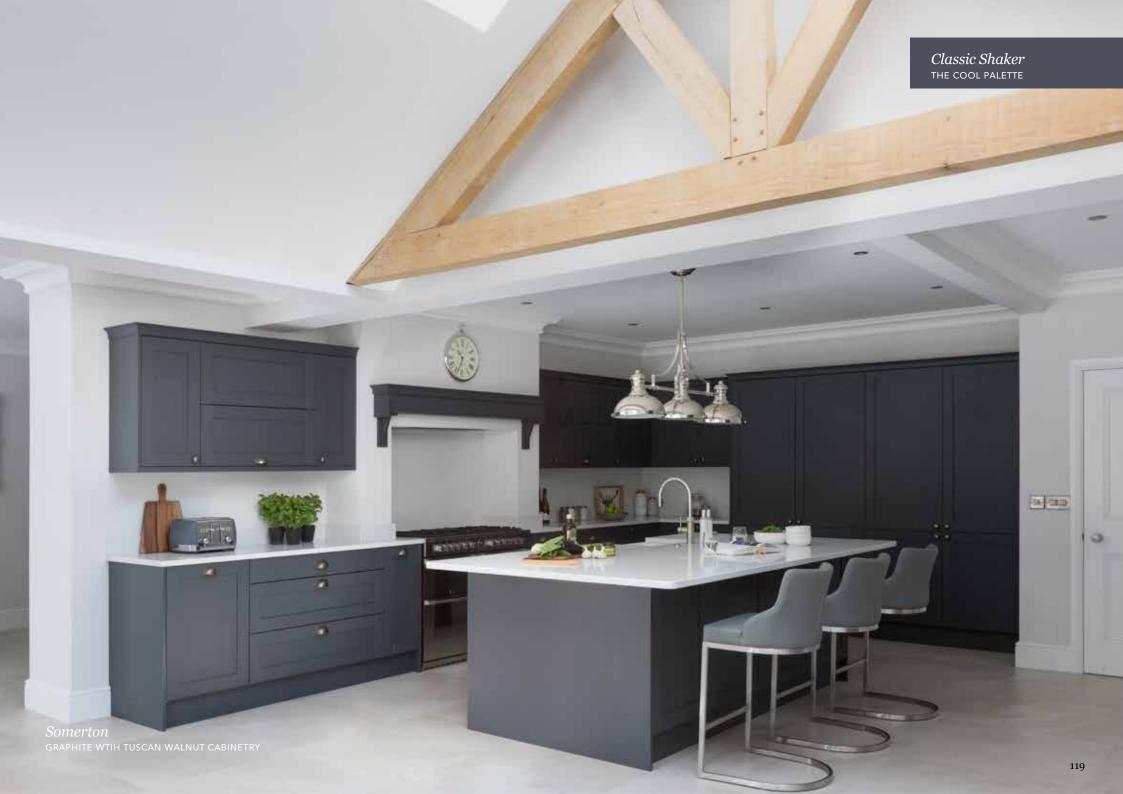

## Explore... The Cool Palette

THE COOL PALETTE IS FABULOUSLY VERSATILE AND LENDS ITSELF TO MANY DIFFERENT LOOKS. MAKE A REAL STATEMENT AND CHOOSE TO GO SUPER DARK OR CONSIDER SCOTS GREY, MIXED WITH A TEXTURED FINISH SUCH AS MILANO LEVANTE MARBLE FOR A CALM AND COOL IMPACT!

WHITE

SCOTS GREY

LIGHT GREY

DUST GREY

GRAPHITE

Wimbourne *Graphite*PAINT EFFECT 5 PIECE SHAKER DOOR

Wimbourne Light Grey
PAINT EFFECT 5 PIECE SHAKER DOOR

Marlborough Dust Grey SILK PAINTED SHAKER DOOR