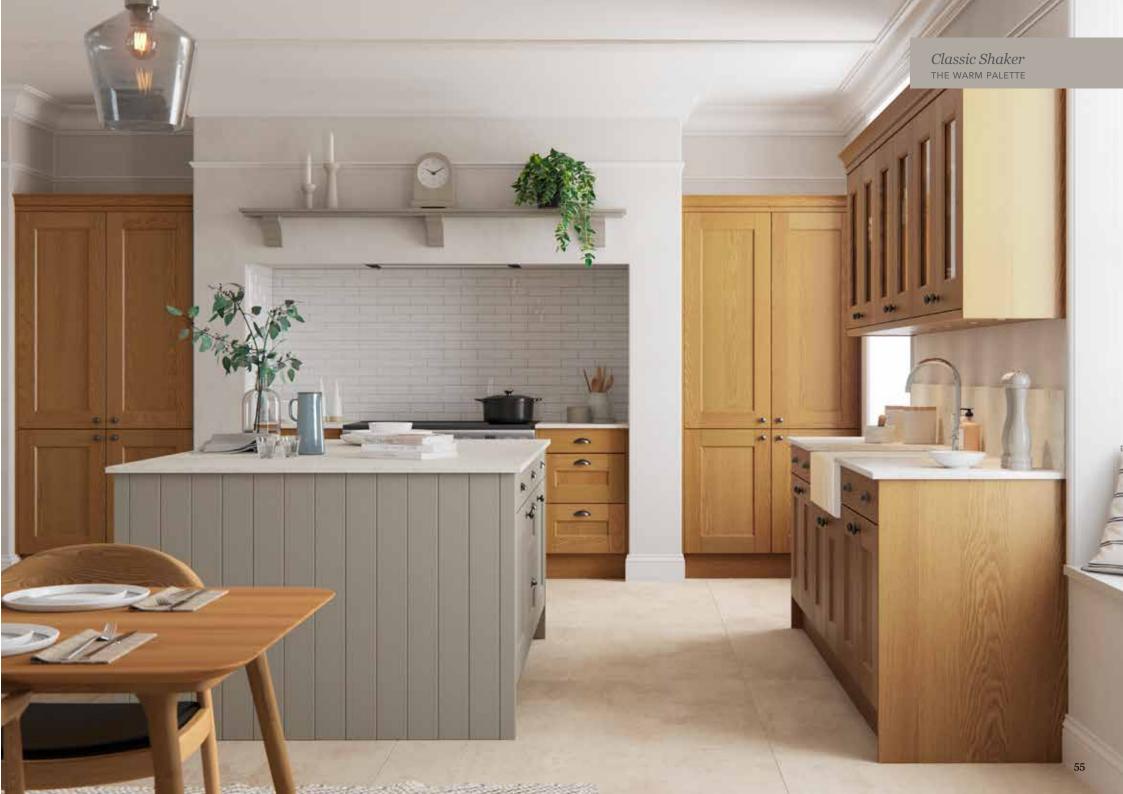

# Explore... The Warm Palette

THE WARM PALETTE IS THE PERFECT STARTING POINT TO CREATE A PLEASANT AND STYLISH DESIGN. MIX COLOURS SUCH AS HIGHLAND STONE AND LAVA TO CREATE A NEUTRAL, YET STRIKING LOOK WITHIN A STATEMENT TWO-TONE KITCHEN. ALTERNATIVELY, CHOOSE A BASE TONE AND THEN LAYER WITH ONE OF OUR MORE VIBRANT COLOURS AND ADD TEXTURE TO GIVE A BOLD, YET COHESIVE LOOK.

**IVORY** MUSSEL HERITAGE GREY HIGHLAND STONE **BURNT UMBER** 

Hardwick *Lava*ASH PAINTED SKINNY FRAME SHAKER DOOR

Hardwick Highland Stone
ASH PAINTED SKINNY FRAME SHAKER DOOR

Milano Levante Marble
MARBLE EFFECT WORKTOP

Tuscan Walnut

Hardwick *Lava*ASH PAINTED SKINNY FRAME SHAKER DOOR

Hardwick Highland Stone
ASH PAINTED SKINNY FRAME SHAKER DOOR

Milano Levante Marble
MARBLE EFFECT WORKTOP

Tuscan Walnut

The Signature Collection

Cocktail Cabinet

IN TUSCAN WALNUT

Wimbourne Heritage Grey
PAINT EFFECT 5 PIECE SHAKER DOOR

Milano Levante Marble
MARBLE EFFECT WORKTOP

Portland Oak
CABINETRY

Carnegie Heritage Grey
ASH PAINTED SHAKER DOOR

Carnegie Stone Grey
ASH PAINTED SHAKER DOOR