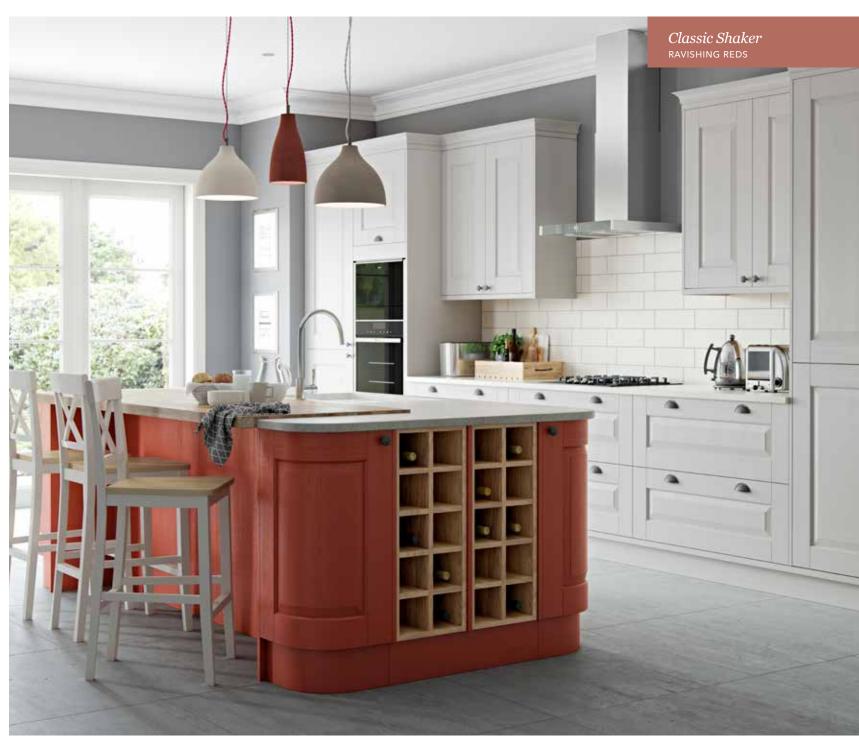

# Explore... Ravishing Reds

CONSIDER A SOFT SHADE THAT EXUDES WARMTH, SUCH AS AUTUMN BLUSH, OR GO FOR SOMETHING COMPLETELY DIFFERENT AND OPT FOR A HINT OF CLARET OR TERRACOTTA SUNSET TO ADD A SPLASH OF WARM COLOUR TO YOUR NEW KITCHEN SCHEME.

VINTAGE ROSE **AUTUMN BLUSH** TERRACOTTA SUNSET CLARET

Solva *Vintage Rose* ash painted shaker door

Solva *Graphite*ASH PAINTED SHAKER DOOR

Solva Scots Grey
ASH PAINTED SHAKER DOOR

Milano Levante Marble
MARBLE EFFECT WORKTOP

Carnegie Terracotta Sunset ASH PAINTED SHAKER DOOR

Sherborne Claret
ASH PAINTED SHAKER DOOR

Sherborne Scots Grey
ASH PAINTED SHAKER DOOR

Sutton *Autumn Blush* silk flat slab door

Sutton Highland Stone SILK FLAT SLAB DOOR

Hampton Vintage Rose SILK PAINTED FLAT SLAB DOOR

Hampton Scots Grey
SILK PAINTED FLAT SLAB DOOR

Roma Terracotta Sunset

Roma Scots Grey
SILK PAINTED J-PULL DOOR

Roma Oxford Blue SILK PAINTED J-PULL DOOR

Ligna Mayfield Oak

WOOD EFFECT WORKTOP

AND OPEN SHELVING