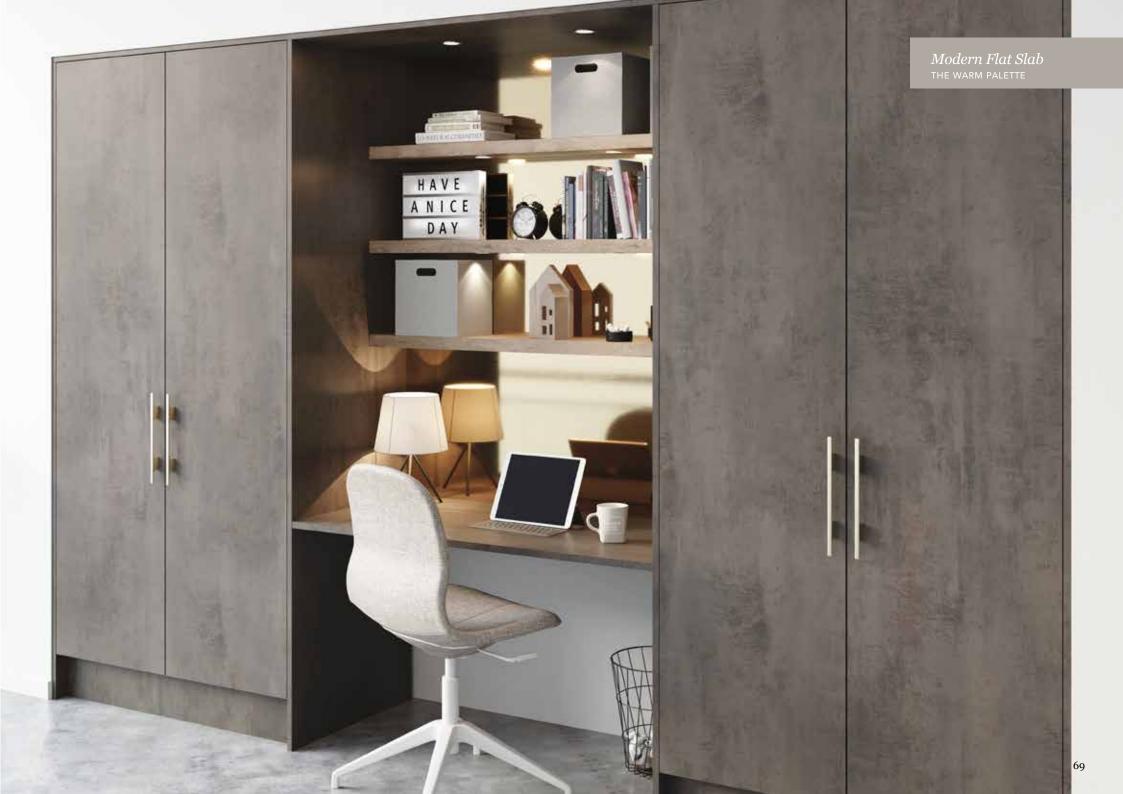

# Explore... The Warm Palette

THE WARM PALETTE IS THE PERFECT STARTING POINT TO CREATE A PLEASANT AND STYLISH DESIGN. MIX COLOURS SUCH AS HIGHLAND STONE AND LAVA TO CREATE A NEUTRAL, YET STRIKING LOOK WITHIN A STATEMENT TWO-TONE KITCHEN. ALTERNATIVELY, CHOOSE A BASE TONE AND THEN LAYER WITH ONE OF OUR MORE VIBRANT COLOURS AND ADD TEXTURE TO GIVE A BOLD, YET COHESIVE LOOK.

Milano Arctic Frost
STONE EFFECT WORKTOP

Sutton *Farringdon Grey* SILK FLAT SLAB DOOR

Ligna Florence Oak

WOOD EFFECT WORKTOP AND
FLOATING SHELVING

Metalix *Brass* 

Madoc *Urban Suede*STONE EFFECT FLAT SLAB DOOR