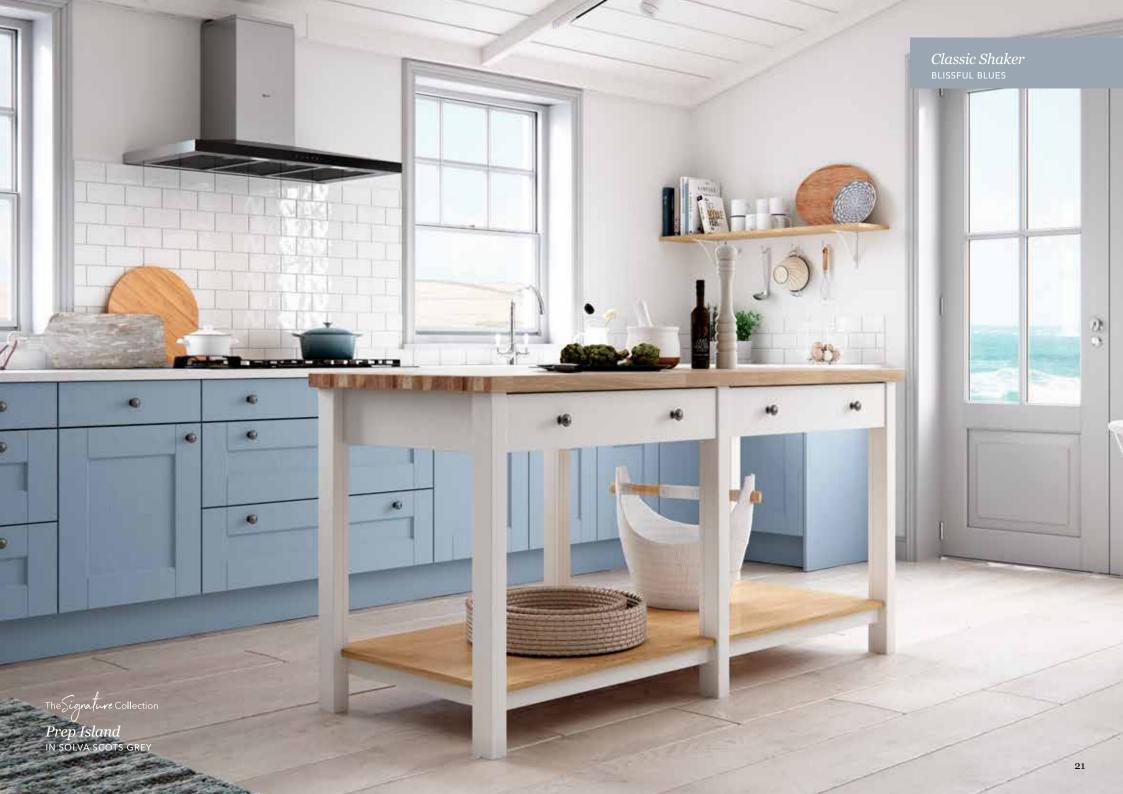

# Explore... Blissful Blues

PERFECT WHEN USED AS AN ACCENT, BLISSFUL BLUES CAN ADD DRAMA WHEN MIXED WITH WOODGRAIN AND STONE FINISHES, SUCH AS LIGNA AND MILANO. ENHANCE THE NATURAL APPEAL OF A PROPERTY BY OPTING FOR WINDSOR BLUE, OXFORD BLUE OR INKWELL AND REALLY MAKE A STATEMENT!

Milano Arctic Frost
STONE EFFECT WORKTOP WITH
MATCHING UPSTANDS

Portland Oak

Ligna Mayfield Oak

WOOD EFFECT WORKTOP

Solva Coastal Mist

Solva Scots Grey
ASH PAINTED SHAKER DOOR

Solva Coastal Mist

Solva Scots Grey
ASH PAINTED SHAKER DOOR