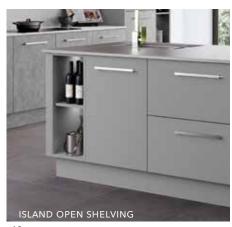

#### Cabinet Colour Options



TUSCAN

WALNUT













#### Freestanding Island Options

















#### The Boot Room

An elegant transition from outdoors to indoors. Having a dedicated space like the boot room from The Signature Collection, ensures that you and your family's outdoor apparel remains at the ready within a moment's notice of a new outdoor adventure.

Available in our full palette of painted kitchen colours, as well as many of our other popular ranges, this really is a fabulous way of adding a little more luxury to your home, whilst seamlessly connecting the kitchen and utility areas together.

Visit our website to find out more.







### Classic Design Features



















#### Classic Design Features















#### Modern Design Features

































The fiving Collection

### Enhance your home

The Living Collection is a range of free standing furniture that enables you to seamlessly connect and complement the furniture between your kitchen and other areas of your home. It is all about creating your own style, perfect for multifunctional, family homes that embody today's demand for open plan living.

#### Classic Configurations

Extend our timeless, classically styled kitchen furniture into your living spaces with our Classic free standing furniture collection. Available in our Marlborough or Hampton silk finish doors - you'll be spoilt for choice with our carefully selected palette of 27 painted colours.

#### Width Options

Colour Options

500MM

WHITE

HERITAGE

GREY

MIST

600MM

**SCOTS** 

GREY

HIGHL