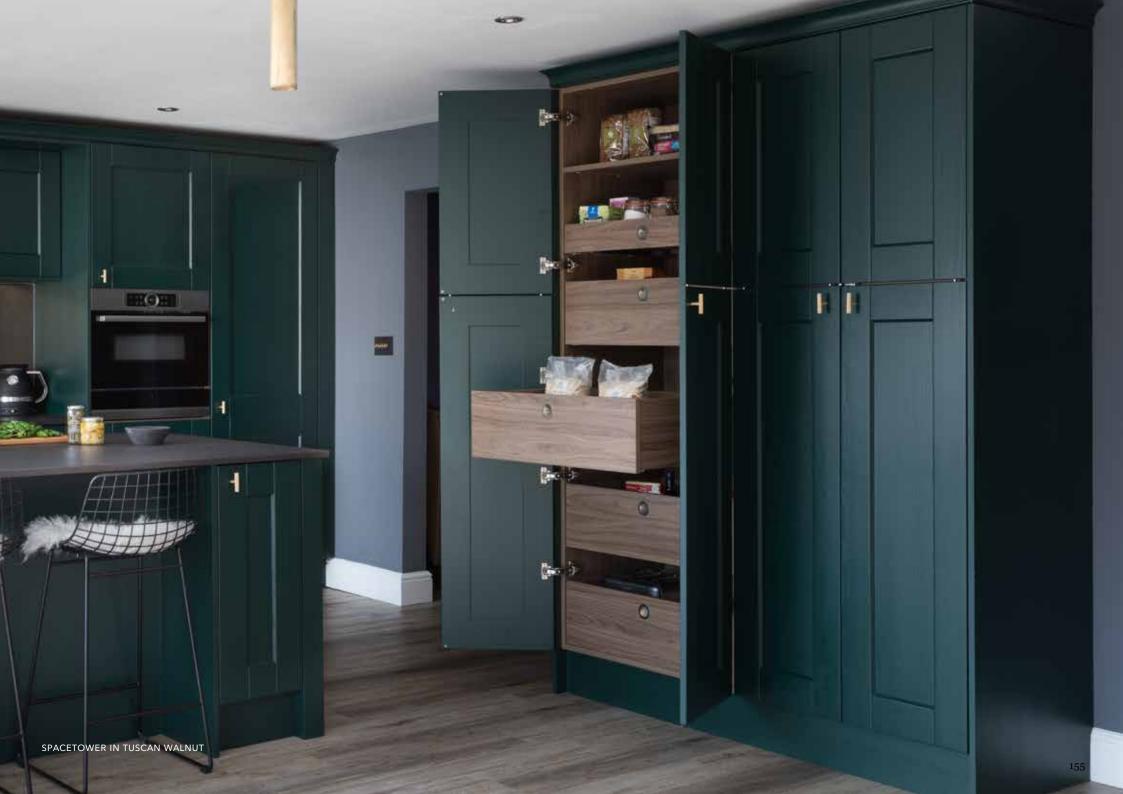

#### Internal Drawer Larder

If you want the ultimate kitchen storage, look no further than SpaceTower. One of the main benefits is the easy access from every angle - you can reach every item with complete ease. Perfect for the modest kitchen that needs to maximise storage space.

✓ 1825mm, 1978mm, 2150mm height options

✓ Lifetime guarantee on all moving parts.

#### Width Options

300MM (SLIMLINE) 400MM (SLIMLINE) 500MM (SLIMLINE)

600MM (SLIMLINE)

800MM

900MM

1000MM