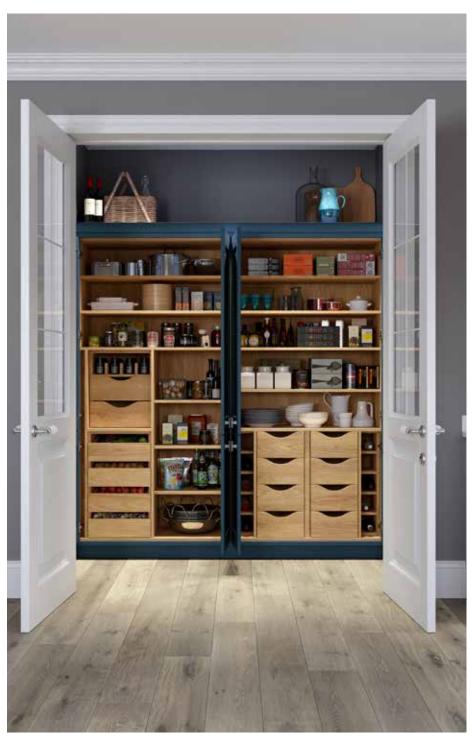

#### The Chefs Pantry

A quintessential storage feature that can be personalised to your needs, The Hathaway will quickly become your best friend in the kitchen.

- ✓ Perfect for the keen chef that needs all their store cupboard essentials in one, easy to reach, space
- ✓ Lifetime guarantee on all moving parts.

#### Width Options

| 400MM      | 500MM      | 600MM      |
|------------|------------|------------|
| (SLIMLINE) | (SLIMLINE) | (SLIMLINE) |
| 800MM      | 1000MM     | 1200MM     |