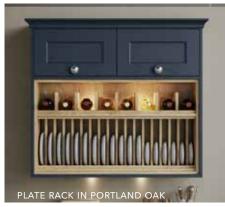

all moving parts.

#### Drawer Box Options







#### Cabinet Colour Options



TUSCAN

WALNUT













#### Freestanding Island Options

















#### The Boot Room

An elegant transition from outdoors to indoors. Having a dedicated space like the boot room from The Signature Collection, ensures that you and your family's outdoor apparel remains at the ready within a moment's notice of a new outdoor adventure.

Available in our full palette of painted kitchen colours, as well as many of our other popular ranges, this really is a fabulous way of adding a little more luxury to your home, whilst seamlessly connecting the kitchen and utility areas together.

Visit our website to find out more.







### Classic Design Features



















#### Classic Design Features















#### Modern Design Features

































The fiving Collection

### Enhance your home

The Living Collection is a range of free standing furniture that enables you to seamlessly connect and complement the furniture between your kitchen and other areas of your home. It is all about creating your own style, perfect for multifunctional, family homes that embody today's demand for open plan living.

#### Classic Configurations

Extend our timeless, classically styled kitchen furniture into your living spaces with our Classic free standing furniture collection. Available in our Marlborough or Hampton silk finish doors - you'll be spoilt for choice with our carefully selected palette of 27 painted colours.

#### Width Options

Colour Options

500MM

WHITE

HERITAGE