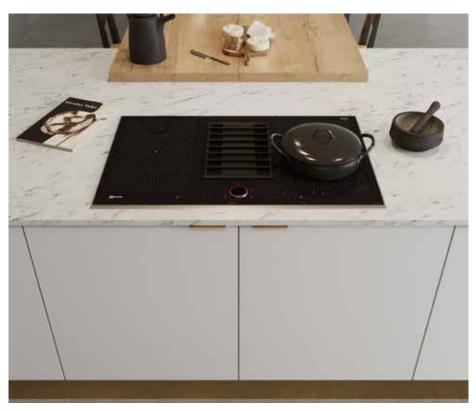

IN PORTLAND OAK







Wimbourne Inkwell
PAINT EFFECT 5 PIECE SHAKER

Milano Levante Marble
MARBLE EFFECT WORKTOP WITH
MATCHING UPSTANDS

Ligna Farmhouse Oak

WOOD EFFECT WORKTOP WITH

MATCHING UPSTANDS

Tuscan Walnut
CABINETRY







Ashbourne Windsor Blue ash painted shaker door

Ashbourne White
ASH PAINTED SHAKER DOOR











The Signature Collection

Kitchen Pantry
IN PORTLAND OAK



Hardwick Oxford Blue
ASH PAINTED SKINNY FRAME SHAKER

Hardwick Farringdon Grey ASH PAINTED SKINNY FRAME SHAKER

Milano Levante Marble
MARBLE EFFECT WORKTOP AND UPSTAND



















Marlborough Coastal Mist

Marlborough White SILK PAINTED SHAKER DOOR













Sutton Heather Slate SILK FLAT SLAB DOOR



Sutton Scots Grey SILK FLAT SLAB DOOR



Metalix *Brass* SPLASHBACK AND MATCHING HANDLES









Roma Oxford Blue SILK PAINTED J-PULL DOOR

Roma Scots Grey
SILK PAINTED J-PULL DOOR

Milano Silver Shadow
STONE EFFECT WORKTOP

Roma Terracotta Sunset
SILK PAINTED J-PULL DOOR

Ligna Mayfield Oak wood effect shelving









Sutton Heather Slate SILK FLAT SLAB DOOR



Milano Levante Marble
MARBLE EFFECT WORKTOP AND
MATCHING SPLASHBACK

Ligna Washed Oak
WOOD EFFECT FLAT SLAB DOOR

Metalix Aluminium

SPLASHBACK AND MATCHING HANDLES









#### Be inspired by our Real Kitchens

Take a look at how this customer used Blissful Blues in their kitchen scheme.

Visit our website to see more inspirational Real Kitchens







#### Be inspired by our Real Kitchens

Take a look at how this customer used Blissful Blues in their kitchen scheme. As seen in **Designer Magazine.** 

Visit our webs