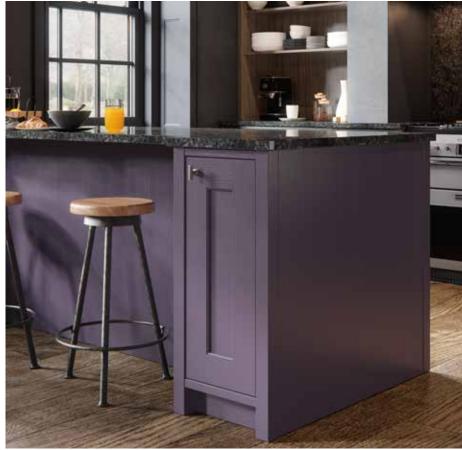

# Explore... Powerful Purples

INJECT PERSONALITY INTO YOUR DESIGN BY CONSIDERING WISTERIA OR MULBERRY. THE PERFECT COMBINATION TO WARM OR COOL GREYS. POWERFUL PURPLES ARE A COMFORTING YET SUBTLE TONE THAT WILL ADD CHARM AND A BIT OF FUN TO YOUR NEW KITCHEN.

MI II BERRY

Hardwick *Mulberry*ASH PAINTED SKINNY FRAME SHAKER DOOR

Hardwick *Wisteria*ASH PAINTED SKINNY FRAME SHAKER DOOR

Hardwick Light Grey
ASH PAINTED SKINNY FRAME SHAKER DOOR

Sherborne Mulberry
ASH PAINTED SHAKER DOOR

Ashbourne Mulberry ASH PAINTED SHAKER DOOR

Ashbourne *Graphite*ASH PAINTED SHAKER DOOR

Tuscan Walnut

CABINETRY

Marlborough *Mulberry* SILK PAINTED SHAKER DOOR

Hampton Farringdon Grey SILK FLAT SLAB PAINTED DOOR

Hampton Mulberry
SILK FLAT SLAB PAINTED DOOR

Melrose Lava
Inframe effect flat slab door

Melrose Wisteria
INFRAME EFFECT FLAT SLAB DOOR