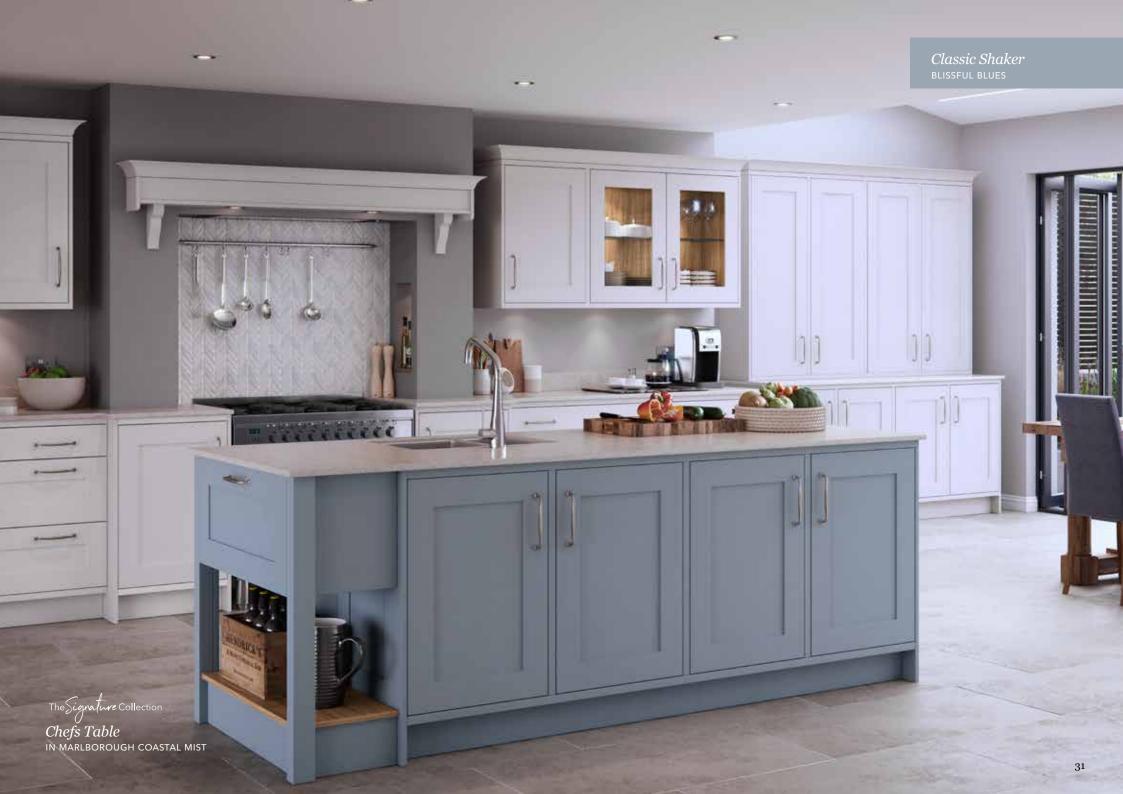

# Explore... Blissful Blues

PERFECT WHEN USED AS AN ACCENT, BLISSFUL BLUES CAN ADD DRAMA WHEN MIXED WITH WOODGRAIN AND STONE FINISHES, SUCH AS LIGNA AND MILANO. ENHANCE THE NATURAL APPEAL OF A PROPERTY BY OPTING FOR WINDSOR BLUE, OXFORD BLUE OR INKWELL AND REALLY MAKE A STATEMENT!

LIGHT BLUE

POWDER BLUE

COASTAL MIST

WINDSOR BLUE

INKWELL

OXFORD BLUE

HEATHER SLATE

Hatfield Inkwell
PAINT EFFECT SHAKER DOOR

The Signature Collection

Cocktail Cabinet
IN PORTLAND OAK

Wimbourne Inkwell
PAINT EFFECT 5 PIECE SHAKER

Milano Levante Marble
MARBLE EFFECT WORKTOP WITH
MATCHING UPSTANDS

Ligna Farmhouse Oak

WOOD EFFECT WORKTOP WITH