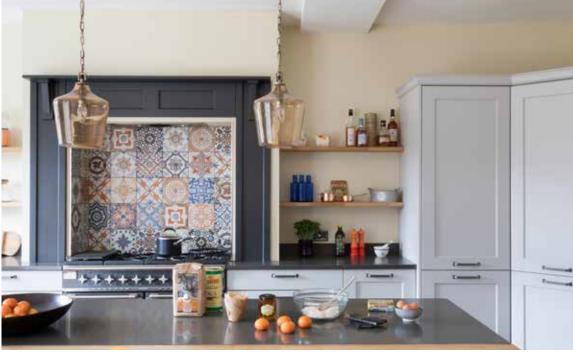

## Explore... The Cool Palette

THE COOL PALETTE IS FABULOUSLY VERSATILE AND LENDS ITSELF TO MANY DIFFERENT LOOKS. MAKE A REAL STATEMENT AND CHOOSE TO GO SUPER DARK OR CONSIDER SCOTS GREY, MIXED WITH A TEXTURED FINISH SUCH AS MILANO LEVANTE MARBLE FOR A CALM AND COOL IMPACT!

WHITE

SCOTS GREY

LIGHT GREY

DUST GREY

GRAPHITE

Wimbourne *Graphite*PAINT EFFECT 5 PIECE SHAKER DOOR

Wimbourne Light Grey
PAINT EFFECT 5 PIECE SHAKER DOOR

Marlborough Dust Grey SILK PAINTED SHAKER DOOR