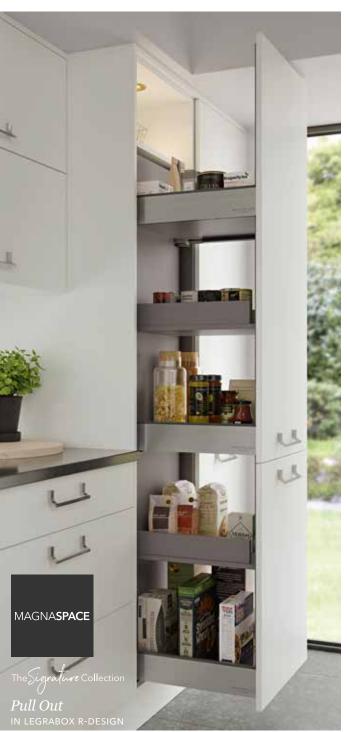

#### The Pull Out Larder

A storage system that is strong, versatile and flexible. MagnaSpace will carry vastly more weight than alternative wirework systems and suit the needs of the most demanding of spaces and the most discerning of customers.

- ✓ Perfect for the meticulous organiser who desires all their essentials to be in one, easy to reach place
- √ 1250mm, 1825mm, 1978mm, 2150mm tall height options

✓ Lifetime guarantee on all moving parts.