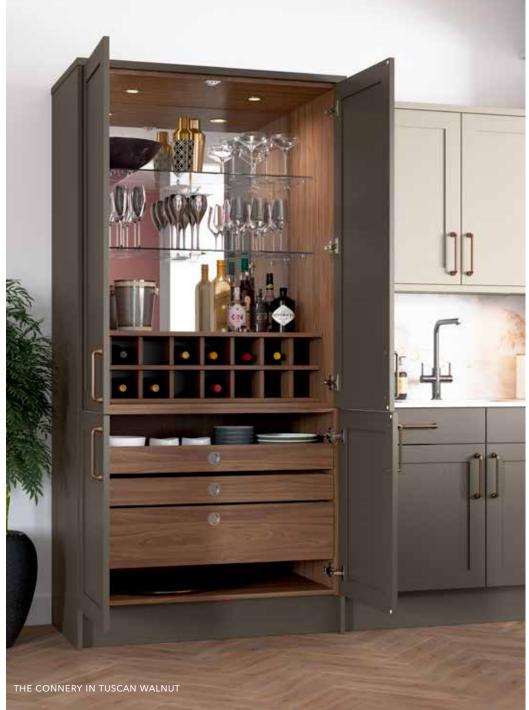

#### The Cocktail Cabinet

The Connery evokes a sense of glamour and occasion. A timeless feature and a jewel of the kitchen, the cocktail cabinet will always be a true classic.

- ✓ Perfect for the committed cocktail connoisseur and party host
- ✓ Lifetime guarantee on all moving parts.

#### Width Options

500MM (SLIMLINE) 600MM (SLIMLINE)

800MM

900MM

1000MM