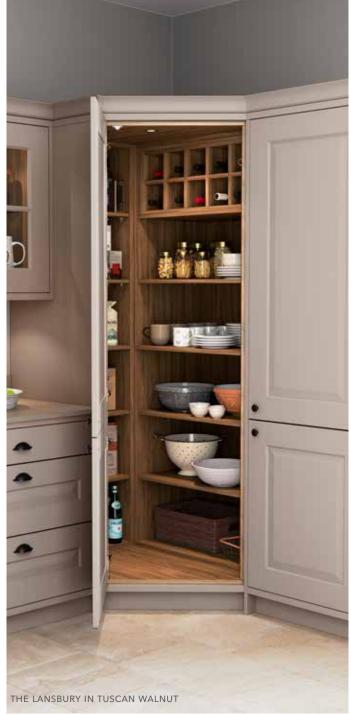

## The Lansbury

#### The Corner Pantry

A twist on the classic corner pantry, The Lansbury is a stand out feature that will assist you with all of your organisational needs.

- ✓ Perfect for a busy lifestyle that requires maximum storage space
- ✓ Consider your perfect walk-in pantry available in all of our cabinet colour options to perfectly match your kitchen design
- ✓ Lifetime guarantee on all moving parts.

#### Height Options

1970MM

2150MM

#### ${\it Colour\ Options}$

11 CABINET COLOURS