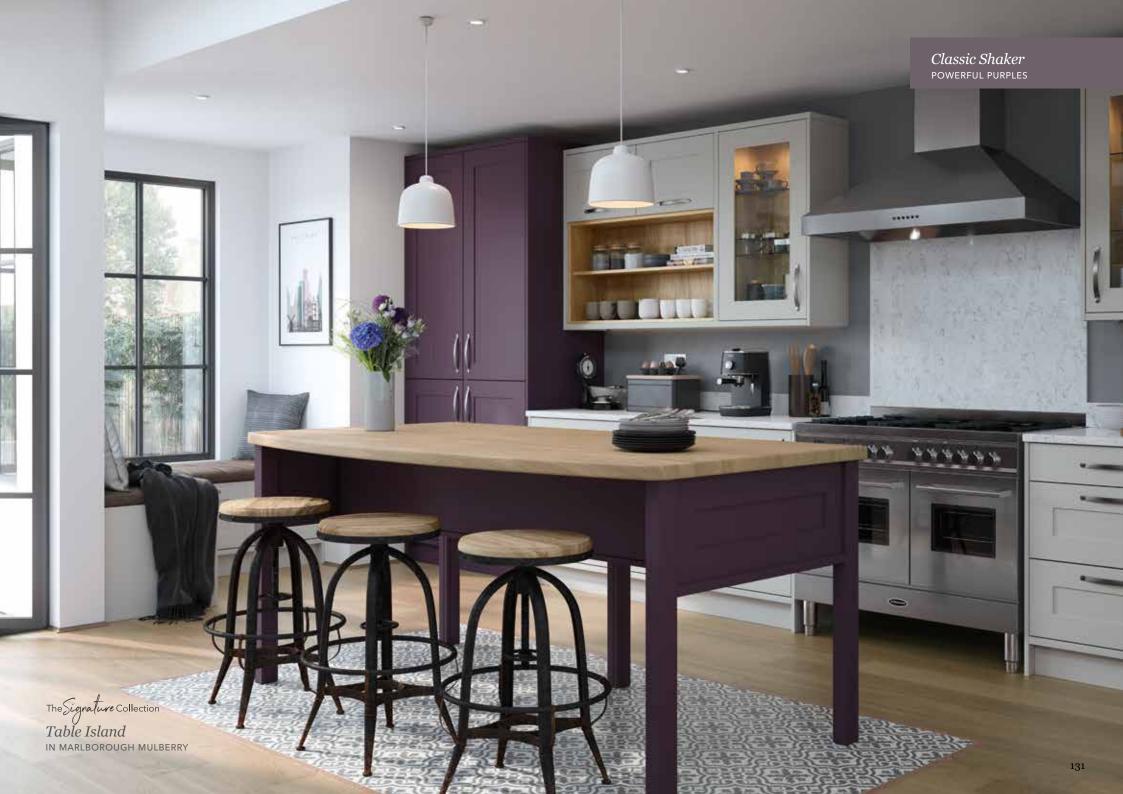

# Explore... Powerful Purples

INJECT PERSONALITY INTO YOUR DESIGN BY CONSIDERING WISTERIA OR MULBERRY. THE PERFECT COMBINATION TO WARM OR COOL GREYS. POWERFUL PURPLES ARE A COMFORTING YET SUBTLE TONE THAT WILL ADD CHARM AND A BIT OF FUN TO YOUR NEW KITCHEN.

MI II BERRY

Hardwick *Mulberry*ASH PAINTED SKINNY FRAME SHAKER DOOR

Hardwick *Wisteria*ASH PAINTED SKINNY FRAME SHAKER DOOR

Hardwick Light Grey
ASH PAINTED SKINNY FRAME SHAKER DOOR

Sherborne Mulberry
ASH PAINTED SHAKER DOOR

Ashbourne Mulberry ASH PAINTED SHAKER DOOR

Ashbourne *Graphite*ASH PAINTED SHAKER DOOR

Tuscan Walnut

CABINETRY

Marlborough *Mulberry* SILK PAINTED SHAKER DOOR

Hampton Farringdon Grey SILK FLAT SLAB PAINTED DOOR

Hampton Mulberry
SILK FLAT SLAB PAINTED DOOR

Melrose Lava
Inframe effect flat slab door

Melrose Wisteria
INFRAME EFFECT FLAT SLAB DOOR