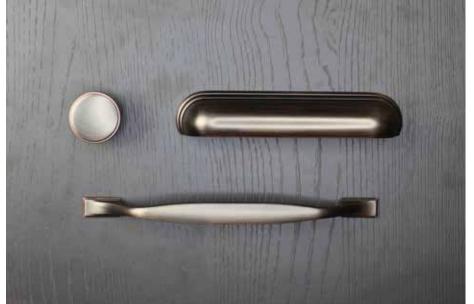

# Perfect Pairings

CHOOSING YOUR PERFECT HANDLES

When choosing your kitchen handles, you will want to make sure that they reflect your personality and enhance your kitchen style.

To see more of our handle advice and options, please visit our website.

Brecon Cup, Curved Pull and Knob

Hexagonal T-Bar and Handle

Edge Straight Handle

Metallic Edge, Pull and Bar Handle

Henley Knurled Knob and Bar Handle

Calgary Pull, Knob and Cup Handle

Monmouth Cup and Knob Handle