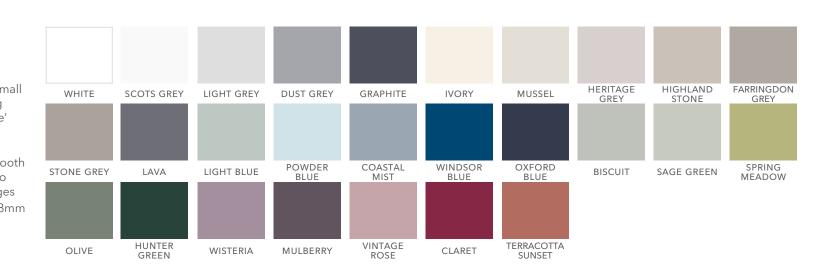

### Let's talk about colour...

CHOOSING YOUR PERFECT COLOUR, TEXTURE AND FINISH

We've created a diverse palette so you can make a colour statement that showcases your personality.

- **Step 1** Our Warm and Cool colour palettes offer you the perfect starting point for your journey. Choose to design a neutral scheme by mixing, matching or contrasting your favourite warm or cool colour tones, or alternatively, style your kitchen using your favourite base colour and then add an accent colour, textured finish, or both to really pack a punch.
- Step 2 Be bold and embrace your favourite accent colour, which will add a real sense of flair and excitement into your design. A perfect way to personalise your new kitchen and ensure your kitchen stands out from the crowd.
- Step 3 Finally, choose to add another dimension to the kitchen by introducing a textured element to the design such as stone, marble, timber or a metallic effect finish, which will add a real sense of glamour to the project. A number of these are also available as matching work surfaces, splashbacks and upstands, as shown in the range finder at the back of the brochure.

WHITE

SCOTS GREY

LIGHT GREY

DUST GREY

GRAPHITE

Wimbourne *Graphite*PAINT EFFECT 5 PIECE SHAKER DOOR

Wimbourne Light Grey
PAINT EFFECT 5 PIECE SHAKER DOOR

Marlborough Dust Grey SILK PAINTED SHAKER DOOR

#### Width Options

Colour Options

500MM

WHITE

HERITAGE

GREY

MIST

600MM

**SCOTS** 

GREY

HIGHLAND

STONE

WINDSOR

BLUE

800MM

LIGHT GREY

**FARRINGDON** 

GREY

900MM

**DUST GREY** 

STONE

GREY

1000MM

**GRAPHITE** 

1200MM (2 X 600MM DRAWERS)

**IVORY** 

LIGHT BLUE

1500MM (3 X 500MM DRAWERS)

MUSSEL

**POWDER** 

BLUE