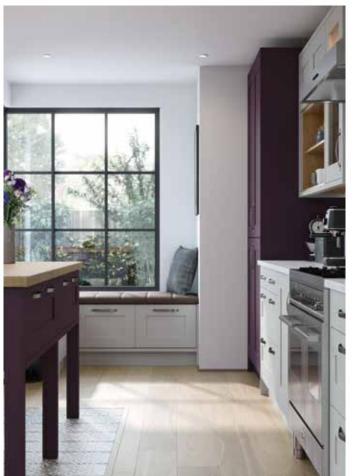

# Explore... Powerful Purples

INJECT PERSONALITY INTO YOUR DESIGN BY CONSIDERING WISTERIA OR MULBERRY. THE PERFECT COMBINATION TO WARM OR COOL GREYS. POWERFUL PURPLES ARE A COMFORTING YET SUBTLE TONE THAT WILL ADD CHARM AND A BIT OF FUN TO YOUR NEW KITCHEN.

MI II BERRY

Hardwick *Mulberry*ASH PAINTED SKINNY FRAME SHAKER DOOR

Hardwick *Wisteria*ASH PAINTED SKINNY FRAME SHAKER DOOR

Hardwick Light Grey
ASH PAINTED SKINNY FRAME SHAKER DOOR

Sherborne Mulberry
ASH PAINTED SHAKER DOOR