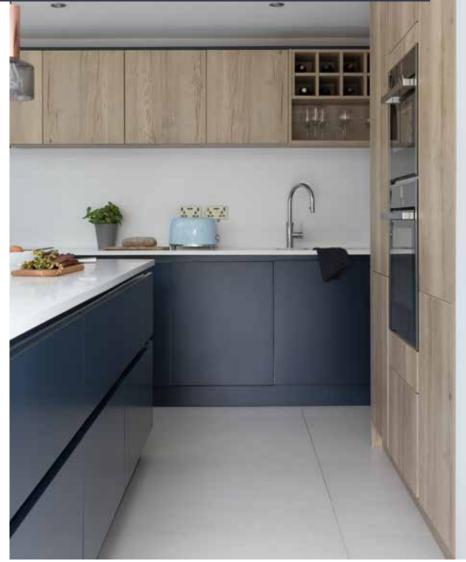

# Explore... Blissful Blues

PERFECT WHEN USED AS AN ACCENT, BLISSFUL BLUES CAN ADD DRAMA WHEN MIXED WITH WOODGRAIN AND STONE FINISHES, SUCH AS LIGNA AND MILANO. ENHANCE THE NATURAL APPEAL OF A PROPERTY BY OPTING FOR WINDSOR BLUE, OXFORD BLUE OR INKWELL AND REALLY MAKE A STATEMENT!

LIGHT BLUE

POWDER BLUE

COASTAL MIST

WINDSOR BLUE

INKWELL

OXFORD BLUE

HEATHER SLATE

Hatfield Inkwell
PAINT EFFECT SHAKER DOOR

Hatfield Highland Stone
PAINT EFFECT SHAKER DOOR

Milano Arctic Frost STONE EFFECT WORKTOP WITH MATCHING UPSTANDS

Portland Oak
CABINETRY

Ligna Mayfield Oak

Hatfield Inkwell
PAINT EFFECT SHAKER DOOR

Hatfield Highland Stone
PAINT EFFECT SHAKER DOOR

Milano Arctic Frost
STONE EFFECT WORKTOP WITH
MATCHING UPSTANDS

Portland Oak

Ligna Mayfield Oak

WOOD EFFECT WORKTOP

Solva Coastal Mist

Solva Scots Grey
ASH PAINTED SHAKER DOOR

Solva Coastal Mist

Solva Scots Grey
ASH PAINTED SHAKER DOOR