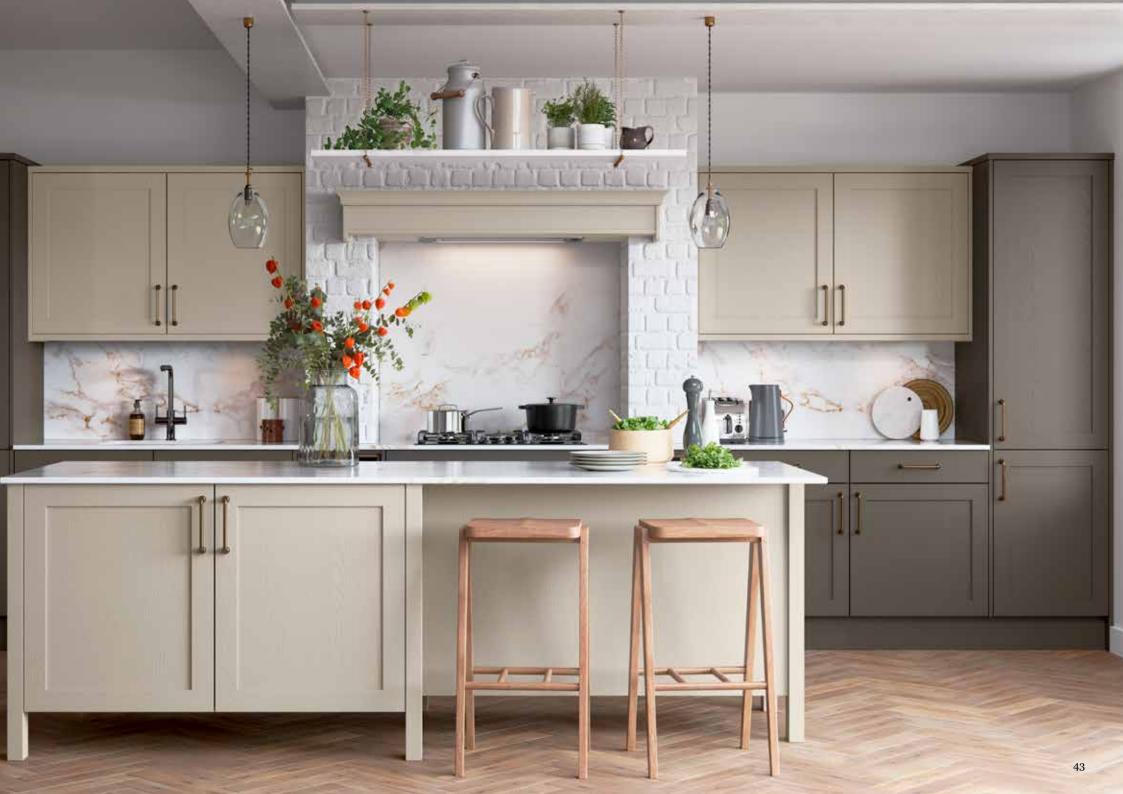

# Explore... The Warm Palette

THE WARM PALETTE IS THE PERFECT STARTING POINT TO CREATE A PLEASANT AND STYLISH DESIGN. MIX COLOURS SUCH AS HIGHLAND STONE AND LAVA TO CREATE A NEUTRAL, YET STRIKING LOOK WITHIN A STATEMENT TWO-TONE KITCHEN. ALTERNATIVELY, CHOOSE A BASE TONE AND THEN LAYER WITH ONE OF OUR MORE VIBRANT COLOURS AND ADD TEXTURE TO GIVE A BOLD, YET COHESIVE LOOK.

**IVORY** MUSSEL HERITAGE GREY HIGHLAND STONE **BURNT UMBER** 

Hardwick *Lava*ASH PAINTED SKINNY FRAME SHAKER DOOR

Hardwick Highland Stone
ASH PAINTED SKINNY FRAME SHAKER DOOR

Milano Levante Marble
MARBLE EFFECT WORKTOP

Tuscan Walnut

Hardwick *Lava*ASH PAINTED SKINNY FRAME SHAKER DOOR

Hardwick Highland Stone
ASH PAINTED SKINNY FRAME SHAKER DOOR

Milano Levante Marble
MARBLE EFFECT WORKTOP

Tuscan Walnut

The Signature Collection