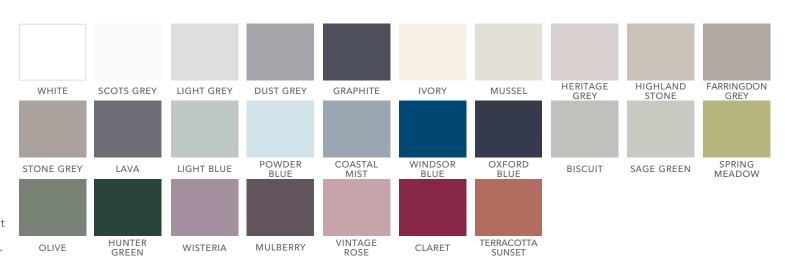

### Let's talk about colour...

CHOOSING YOUR PERFECT COLOUR, TEXTURE AND FINISH

We've created a diverse palette so you can make a colour statement that showcases your personality.

- **Step 1** Our Warm and Cool colour palettes offer you the perfect starting point for your journey. Choose to design a neutral scheme by mixing, matching or contrasting your favourite warm or cool colour tones, or alternatively, style your kitchen using your favourite base colour and then add an accent colour, textured finish, or both to really pack a punch.
- Step 2 Be bold and embrace your favourite accent colour, which will add a real sense of flair and excitement into your design. A perfect way to personalise your new kitchen and ensure your kitchen stands out from the crowd.
- Step 3 Finally, choose to add another dimension to the kitchen by introducing a textured element to the design such as stone, marble, timber or a metallic effect finish, which will add a real sense of glamour to the project. A number of these are also available as matching work surfaces, splashbacks and upstands, as shown in the range finder at the back of the brochure.

# Explore... Blissful Blues

PERFECT WHEN USED AS AN ACCENT, BLISSFUL BLUES CAN ADD DRAMA WHEN MIXED WITH WOODGRAIN AND STONE FINISHES, SUCH AS LIGNA AND MILANO. ENHANCE THE NATURAL APPEAL OF A PROPERTY BY OPTING FOR WINDSOR BLUE, OXFORD BLUE OR INKWELL AND REALLY MAKE A STATEMENT!

# Explore... The Warm Palette

THE WARM PALETTE IS THE PERFECT STARTING POINT TO CREATE A PLEASANT AND STYLISH DESIGN. MIX COLOURS SUCH AS HIGHLAND STONE AND LAVA TO CREATE A NEUTRAL, YET STRIKING LOOK WITHIN A STATEMENT TWO-TONE KITCHEN. ALTERNATIVELY, CHOOSE A BASE TONE AND THEN LAYER WITH ONE OF OUR MORE VIBRANT COLOURS AND ADD TEXTURE TO GIVE A BOLD, YET COHESIVE LOOK.

# Explore... Ravishing Reds

CONSIDER A SOFT SHADE THAT EXUDES WARMTH, SUCH AS AUTUMN BLUSH, OR GO FOR SOMETHING COMPLETELY DIFFERENT AND OPT FOR A HINT OF CLARET OR TERRACOTTA SUNSET TO ADD A SPLASH OF WARM COLOUR TO YOUR NEW KITCHEN SCHEME.

## Explore... The Cool Palette

THE COOL PALETTE IS FABULOUSLY VERSATILE AND LENDS ITSELF TO MANY DIFFERENT LOOKS. MAKE A REAL STATEMENT AND CHOOSE TO GO SUPER DARK OR CONSIDER SCOTS GREY, MIXED WITH A TEXTURED FINISH SUCH AS MILANO LEVANTE MARBLE FOR A CALM AND COOL IMPACT!

# Explore... Powerful Purples

INJECT PERSONALITY INTO YOUR DESIGN BY CONSIDERING WISTERIA OR MULBERRY. THE PERFECT COMBINATION TO WARM OR COOL GREYS. POWERFUL PURPLES ARE A COMFORTING YET SUBTLE TONE THAT WILL ADD CHARM AND A BIT OF FUN TO YOUR NEW KITCHEN.

# Explore... Glorious Greens

CURIOUS ABOUT HOW TO MAKE THIS TRENDY HUE WORK FOR YOUR SPACE? LOOK NO FURTHER, THIS PALETTE PROVES THAT GREEN IS ONE OF THE MOST VERSATILE COLOUR OPTIONS THERE IS!

**BISCUIT** 