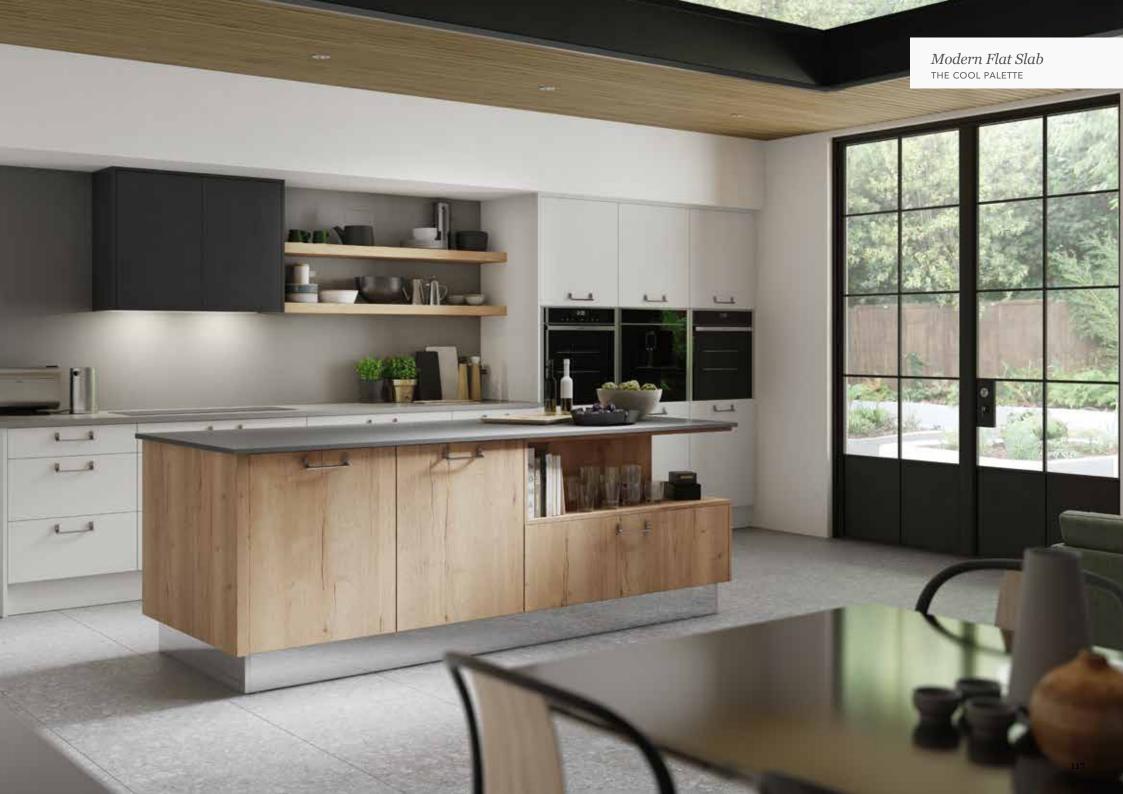

## Explore... The Cool Palette

THE COOL PALETTE IS FABULOUSLY VERSATILE AND LENDS ITSELF TO MANY DIFFERENT LOOKS. MAKE A REAL STATEMENT AND CHOOSE TO GO SUPER DARK OR CONSIDER SCOTS GREY, MIXED WITH A TEXTURED FINISH SUCH AS MILANO LEVANTE MARBLE FOR A CALM AND COOL IMPACT!

WHITE

SCOTS GREY

LIGHT GREY

DUST GREY

GRAPHITE

Wimbourne *Graphite*PAINT EFFECT 5 PIECE SHAKER DOOR

Wimbourne Light Grey
PAINT EFFECT 5 PIECE SHAKER DOOR

Marlborough Dust Grey SILK PAINTED SHAKER DOOR