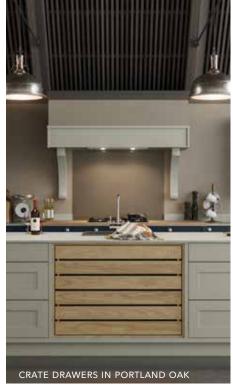

#### The Pull Out Larder

A storage system that is strong, versatile and flexible. MagnaSpace will carry vastly more weight than alternative wirework systems and suit the needs of the most demanding of spaces and the most discerning of customers.

- ✓ Perfect for the meticulous organiser who desires all their essentials to be in one, easy to reach place
- √ 1250mm, 1825mm, 1978mm, 2150mm tall height options

✓ Lifetime guarantee on all moving parts.

#### Base and Tall Width Options

150MM (BASE ONLY)

300MM

400MM

500MM

600MM

LINEA**PLUS** 