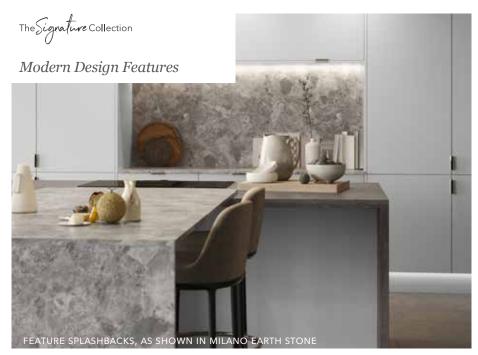

Colour Options



TUSCAN

WALNUT













#### Freestanding Island Options

















#### The Boot Room

An elegant transition from outdoors to indoors. Having a dedicated space like the boot room from The Signature Collection, ensures that you and your family's outdoor apparel remains at the ready within a moment's notice of a new outdoor adventure.

Available in our full palette of painted kitchen colours, as well as many of our other popular ranges, this really is a fabulous way of adding a little more luxury to your home, whilst seamlessly connecting the kitchen and utility areas together.

Visit our website to find out more.







### Classic Design Features



















#### Classic Design Features















#### Modern Design Features

































The fiving Collection

### Enhance your home

The Living Collection is a range of free standing furniture that enables you to seamlessly connect and complement the furniture between your kitchen and other areas of your home. It is all about creating your own style, perfect for multifunctional, family homes that embody today's demand for open plan living.

#### Classic Configurations

Extend our timeless, classically styled kitchen furniture into your living spaces with our Classic free standing furniture collection. Available in our Marlborough or Hampton silk finish doors - you'll be spoilt for choice with our carefully selected palette of 27 painted colours.

#### Width Options

Colour Options

500MM

WHITE

HERITAGE

GREY

MIST

600MM

**SCOTS** 

GREY

HIGHLAND

STONE

WINDSOR