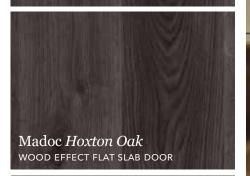

# Madoc

- MFC flat slab door
- Vertical grain structure to front and back
- 1mm matching ABS edge, PUR glued
- 18mm thick flat slab door

HENLEY OAK

OAK

HOXTON OAK DRIFTWOOD

RECLAIMED OAK

URBAN SUEDE

Sutton