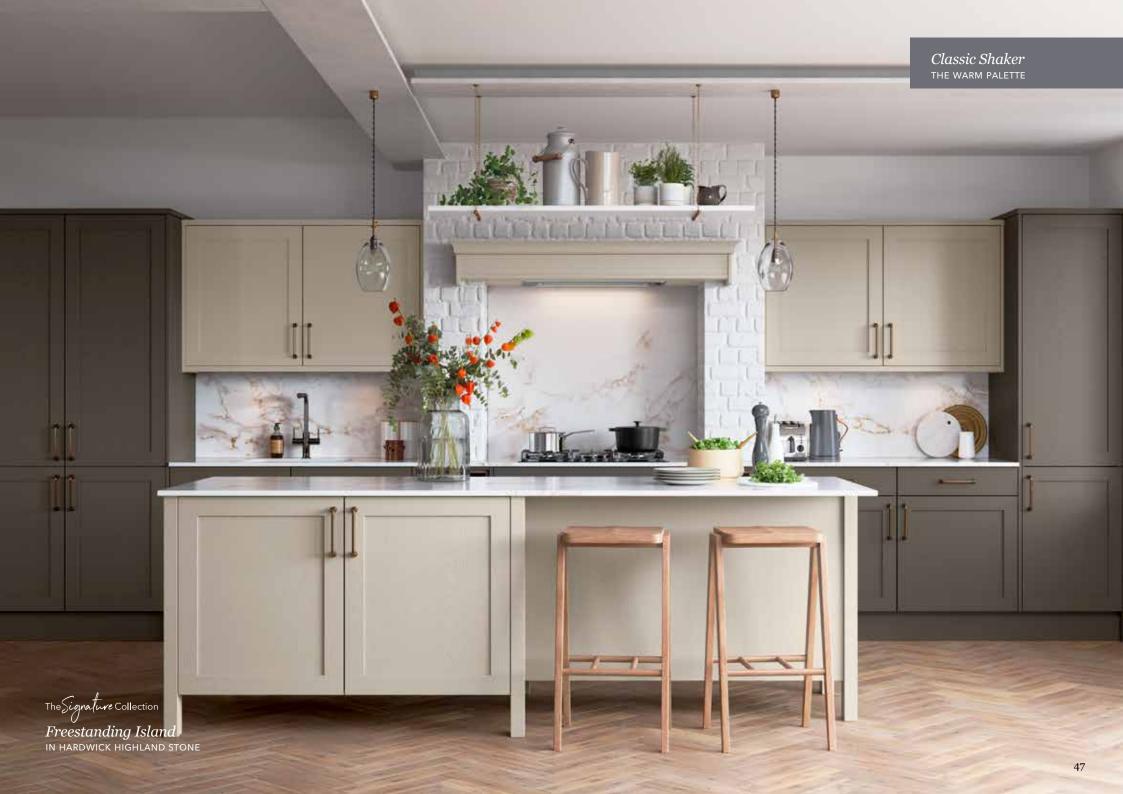

# Explore... The Warm Palette

THE WARM PALETTE IS THE PERFECT STARTING POINT TO CREATE A PLEASANT AND STYLISH DESIGN. MIX COLOURS SUCH AS HIGHLAND STONE AND LAVA TO CREATE A NEUTRAL, YET STRIKING LOOK WITHIN A STATEMENT TWO-TONE KITCHEN. ALTERNATIVELY, CHOOSE A BASE TONE AND THEN LAYER WITH ONE OF OUR MORE VIBRANT COLOURS AND ADD TEXTURE TO GIVE A BOLD, YET COHESIVE LOOK.