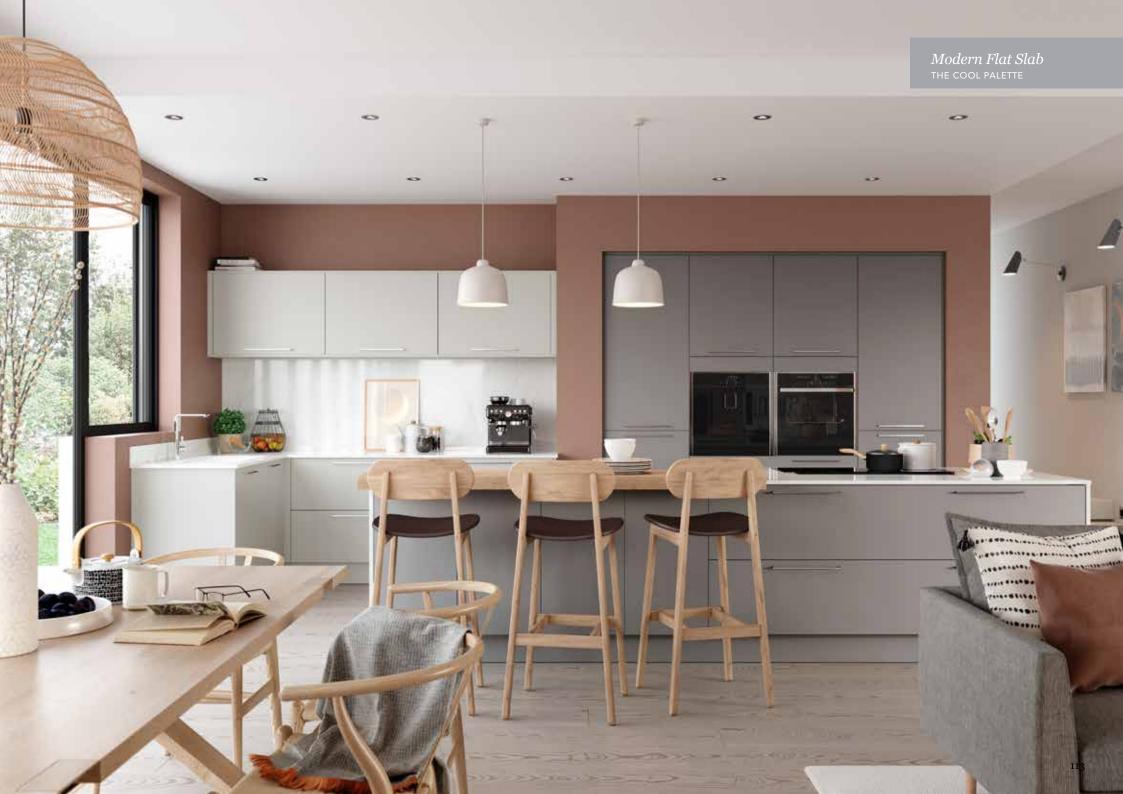

## Explore... The Cool Palette

THE COOL PALETTE IS FABULOUSLY VERSATILE AND LENDS ITSELF TO MANY DIFFERENT LOOKS. MAKE A REAL STATEMENT AND CHOOSE TO GO SUPER DARK OR CONSIDER SCOTS GREY, MIXED WITH A TEXTURED FINISH SUCH AS MILANO LEVANTE MARBLE FOR A CALM AND COOL IMPACT!

WHITE

SCOTS GREY

LIGHT GREY

DUST GREY

GRAPHITE

Wimbourne *Graphite*PAINT EFFECT 5 PIECE SHAKER DOOR

Wimbourne Light Grey
PAINT EFFECT 5 PIECE SHAKER DOOR

Marlborough Dust Grey SILK PAINTED SHAKER DOOR