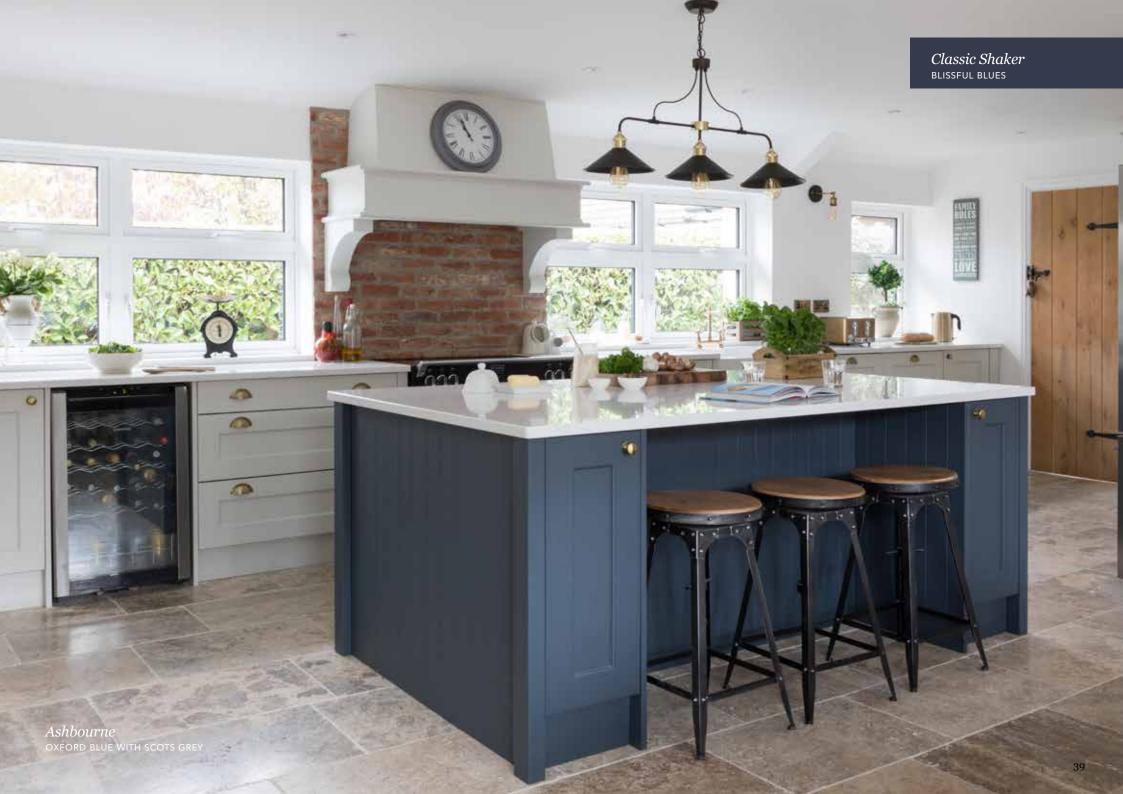

# Explore... Blissful Blues

PERFECT WHEN USED AS AN ACCENT, BLISSFUL BLUES CAN ADD DRAMA WHEN MIXED WITH WOODGRAIN AND STONE FINISHES, SUCH AS LIGNA AND MILANO. ENHANCE THE NATURAL APPEAL OF A PROPERTY BY OPTING FOR WINDSOR BLUE, OXFORD BLUE OR INKWELL AND REALLY MAKE A STATEMENT!

LIGHT BLUE

POWDER BLUE

COASTAL MIST

WINDSOR BLUE

INKWELL

OXFORD BLUE

HEATHER SLATE

Hatfield Inkwell
PAINT EFFECT SHAKER DOOR