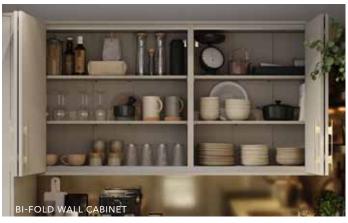

# Thinking inside of the box

**OUR CABINETRY** 

How we live in our homes is evolving. Space-saving and easy to use storage solutions remain at the top of our wish lists, so we have torn up the rule book and opened the door to new opportunities.

Our cabinets are easy to use and offer you more space. By eliminating the need for old fashioned centre posts that appear inside most kitchen cabinets, we maximise every bit of available space and have increased the storage capacity by up to 30%!

### Deeper Cabinets

OUR STANDARD WALL CABINETS
OFFER 30% MORE STORAGE CAPACITY