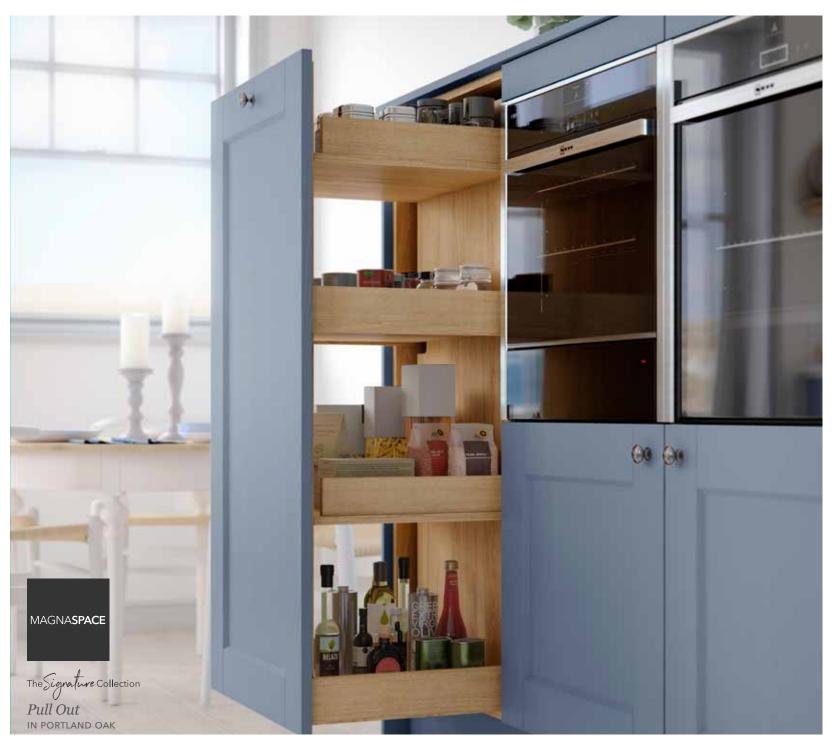

#### The Pull Out Larder

A storage system that is strong, versatile and flexible. MagnaSpace will carry vastly more weight than alternative wirework systems and suit the needs of the most demanding of spaces and the most discerning of customers.

- ✓ Perfect for the meticulous organiser who desires all their essentials to be in one, easy to reach place
- √ 1250mm, 1825mm, 1978mm, 2150mm tall height options

✓ Lifetime guarantee on all moving parts.

#### Base and Tall Width Options

150MM (BASE ONLY)

300MM

400MM

500MM

600MM

LINEA**PLUS** 