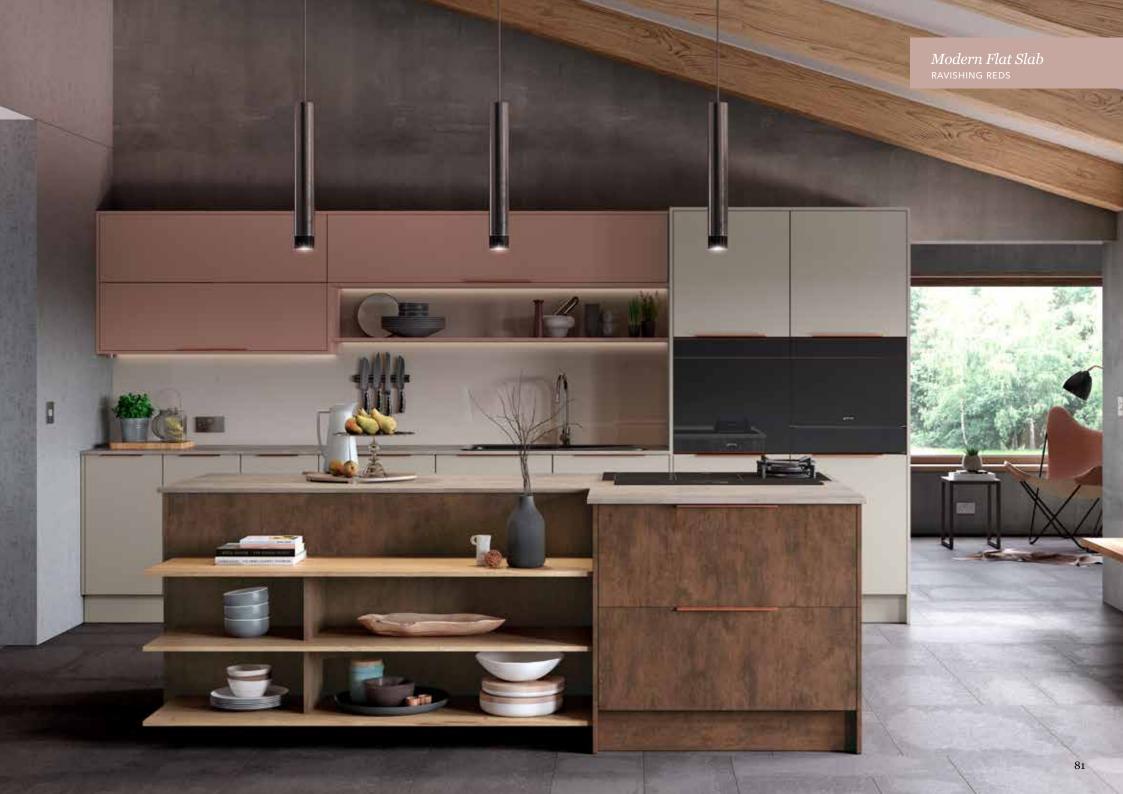

# Explore... Ravishing Reds

CONSIDER A SOFT SHADE THAT EXUDES WARMTH, SUCH AS AUTUMN BLUSH, OR GO FOR SOMETHING COMPLETELY DIFFERENT AND OPT FOR A HINT OF CLARET OR TERRACOTTA SUNSET TO ADD A SPLASH OF WARM COLOUR TO YOUR NEW KITCHEN SCHEME.

VINTAGE ROSE **AUTUMN BLUSH** TERRACOTTA SUNSET CLARET

Solva *Vintage Rose* ash painted shaker door

Solva *Graphite*ASH PAINTED SHAKER DOOR

Solva Scots Grey
ASH PAINTED SHAKER DOOR

Milano Levante Marble
MARBLE EFFECT WORKTOP

Hampton Vintage Rose SILK PAINTED FLAT SLAB DOOR

Hampton Scots Grey
SILK PAINTED FLAT SLAB DOOR

Roma Terracotta Sunset

Roma Scots Grey
SILK PAINTED J-PULL DOOR

Roma Oxford Blue SILK PAINTED J-PULL DOOR

Ligna Mayfield Oak

WOOD EFFECT WORKTOP

AND OPEN SHELVING