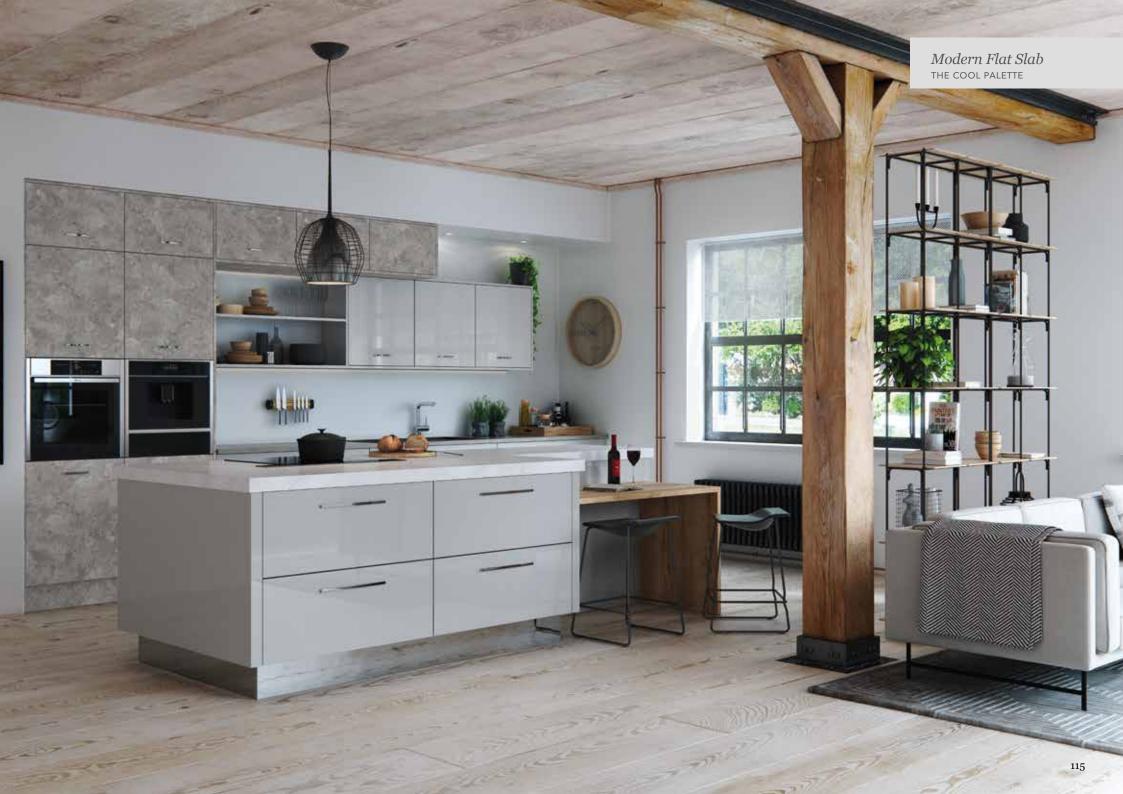

## Explore... The Cool Palette

THE COOL PALETTE IS FABULOUSLY VERSATILE AND LENDS ITSELF TO MANY DIFFERENT LOOKS. MAKE A REAL STATEMENT AND CHOOSE TO GO SUPER DARK OR CONSIDER SCOTS GREY, MIXED WITH A TEXTURED FINISH SUCH AS MILANO LEVANTE MARBLE FOR A CALM AND COOL IMPACT!

WHITE

SCOTS GREY

LIGHT GREY

DUST GREY

GRAPHITE

Wimbourne *Graphite*PAINT EFFECT 5 PIECE SHAKER DOOR

Wimbourne Light Grey
PAINT EFFECT 5 PIECE SHAKER DOOR

Marlborough Dust Grey SILK PAINTED SHAKER DOOR

Sutton Light Grey
SILK FLAT SLAB DOOR

AND MATCHING WORKTOP

Lumina *Graphite*HIGH GLOSS FLAT SLAB DOOR

Milano Arctic Frost
STONE EFFECT WORKTOP

Portland Oak
WINE RACK OPEN SHELVING

Larna Scots Grey
PAINT EFFECT FLAT SLAB DOOR