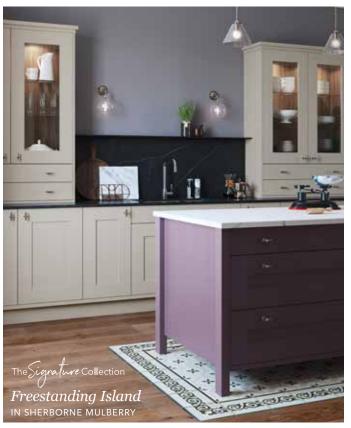

# Explore... Powerful Purples

INJECT PERSONALITY INTO YOUR DESIGN BY CONSIDERING WISTERIA OR MULBERRY. THE PERFECT COMBINATION TO WARM OR COOL GREYS. POWERFUL PURPLES ARE A COMFORTING YET SUBTLE TONE THAT WILL ADD CHARM AND A BIT OF FUN TO YOUR NEW KITCHEN.

MI II BERRY

Hardwick *Mulberry*ASH PAINTED SKINNY FRAME SHAKER DOOR

Hardwick *Wisteria*ASH PAINTED SKINNY FRAME SHAKER DOOR

Hardwick Light Grey
ASH PAINTED SKINNY FRAME SHAKER DOOR

Sherborne Mulberry
ASH PAINTED SHAKER DOOR

Ashbourne Mulberry ASH PAINTED SHAKER DOOR

Ashbourne *Graphite*ASH PAINTED SHAKER DOOR

Tuscan Walnut

CABINETRY

Marlborough *Mulberry* SILK PAINTED SHAKER DOOR

Hampton Farringdon Grey SILK FLAT SLAB PAINTED DOOR

Hampton Mulberry
SILK FLAT SLAB PAINTED DOOR

Melrose Lava
Inframe effect flat slab door

Melrose Wisteria
INFRAME EFFECT FLAT SLAB DOOR