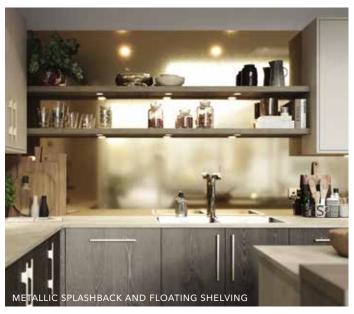

### Cabinet Colour Options



TUSCAN

WALNUT













#### Freestanding Island Options

















#### The Boot Room

An elegant transition from outdoors to indoors. Having a dedicated space like the boot room from The Signature Collection, ensures that you and your family's outdoor apparel remains at the ready within a moment's notice of a new outdoor adventure.

Available in our full palette of painted kitchen colours, as well as many of our other popular ranges, this really is a fabulous way of adding a little more luxury to your home, whilst seamlessly connecting the kitchen and utility areas together.

Visit our website to find out more.







### Classic Design Features



















#### Classic Design Features















#### Modern Design Features

































The fiving Collection

### Enhance your home

The Living Collection is a range of free standing furniture that enables you to seamlessly connect and complement the furniture between your kitchen and other areas of your home. It is all about creating your own style, perfect for multifunctional, family homes that embody today's demand for open plan living.

#### Classic Configurations

Extend our timeless, classically styled kitchen furniture into your living spaces with our Classic free standing furniture collection. Available in our Marlborough or Hampton silk finish doors - you'll be spoilt for choice with our carefully selected palette of 27 painted colours.

#### Width Options

Colour Options

500MM

WHITE

HERITAGE

GREY

MIST

600MM

**SCOTS** 

GREY

HIGHLAND

STO