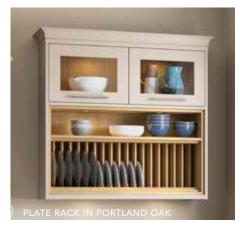

n all moving parts.

#### Drawer Box Options







#### Cabinet Colour Options



TUSCAN

WALNUT













#### Freestanding Island Options

















#### The Boot Room

An elegant transition from outdoors to indoors. Having a dedicated space like the boot room from The Signature Collection, ensures that you and your family's outdoor apparel remains at the ready within a moment's notice of a new outdoor adventure.

Available in our full palette of painted kitchen colours, as well as many of our other popular ranges, this really is a fabulous way of adding a little more luxury to your home, whilst seamlessly connecting the kitchen and utility areas together.

Visit our website to find out more.







### Classic Design Features



















#### Classic Design Features















#### Modern Design Features

































The fiving Collection

### Enhance your home

The Living Collection is a range of free standing furniture that enables you to seamlessly connect and complement the furniture between your kitchen and other areas of your home. It is all about creating your own style, perfect for multifunctional, family homes that embody today's demand for open plan living.

#### Classic Configurations

Extend our timeless, classically styled kitchen furniture into your living spaces with our Classic free standing furniture collection. Available in our Marlborough or Hampton silk finish doors - you'll be spoilt for choice with our carefully selected palette of 27 painted colours.

#### Width Options

Colour Options

500MM

WHITE

HERITAG