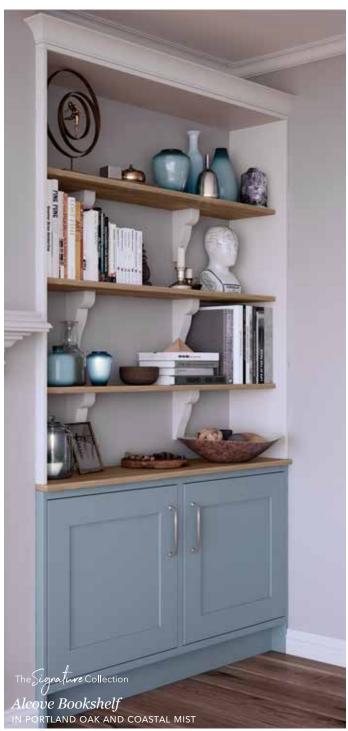

PAINTED SHAKER DOOR









Solva Coastal Mist

Solva Scots Grey
ASH PAINTED SHAKER DOOR











The Signature Collection

Cocktail Cabinet
IN PORTLAND OAK







Wimbourne Inkwell
PAINT EFFECT 5 PIECE SHAKER

Milano Levante Marble
MARBLE EFFECT WORKTOP WITH
MATCHING UPSTANDS

Ligna Farmhouse Oak

WOOD EFFECT WORKTOP WITH

MATCHING UPSTANDS

Tuscan Walnut
CABINETRY







Ashbourne Windsor Blue ash painted shaker door

Ashbourne White
ASH PAINTED SHAKER DOOR











The Signature Collection

Kitchen Pantry
IN PORTLAND OAK



Hardwick Oxford Blue
ASH PAINTED SKINNY FRAME SHAKER

Hardwick Farringdon Grey ASH PAINTED SKINNY FRAME SHAKER

Milano Levante Marble
MARBLE EFFECT WORKTOP AND UPSTAND



















Marlborough Coastal Mist

Marlborough White SILK PAINTED SHAKER DOOR













Sutton Heather Slate SILK FLAT SLAB DOOR



Sutton Scots Grey SILK FLAT SLAB DOOR



Metalix *Brass* SPLASHBACK AND MATCHING HANDLES









Roma Oxford Blue SILK PAINTED J-PULL DOOR

Roma Scots Grey
SILK PAINTED J-PULL DOOR

Milano Silver Shadow
STONE EFFECT WORKTOP

Roma Terracotta Sunset
SILK PAINTED J-PULL DOOR

Ligna Mayfield Oak wood effect shelving









Sutton Heather Slate SILK FLAT SLAB DOOR



Milano Levante Marble
MARBLE EFFECT WORKTOP AND
MATCHING SPLASHBACK

Ligna Washed Oak
WOOD EFFECT FLAT SLAB DOOR

Metalix Aluminium

SPLASHBACK AND MATCHING HANDLES









#### Be inspired by our Real Kitchens

Take a look at how this customer used Blissful Blues in their kitchen scheme.

Visit our website to see more inspirational Real Kitchens







#### Be inspired by our