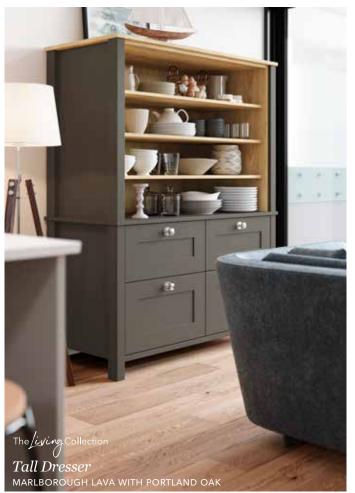

# Marlborough

- 20mm MDF door with 90mm shaker design
- Painted in a super smooth 'Silk' polyester paint to front back and all edges
- Drawer fronts are a solid slab panel
- Doors and drawers 18.5mm thick