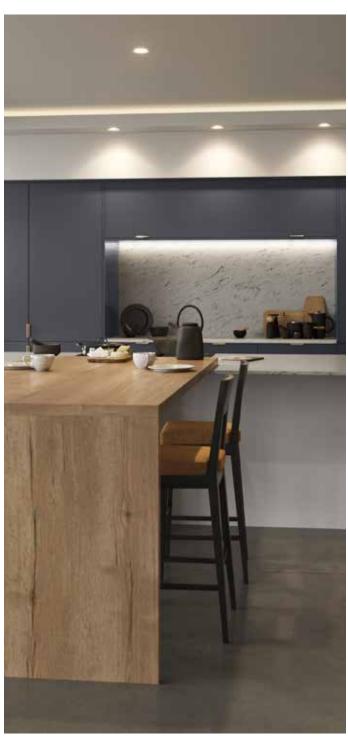

Hatfield Highland Stone
PAINT EFFECT SHAKER DOOR

Milano Arctic Frost STONE EFFECT WORKTOP WITH MATCHING UPSTANDS

Portland Oak
CABINETRY

Ligna Mayfield Oak

Hatfield Inkwell
PAINT EFFECT SHAKER DOOR

Hatfield Highland Stone
PAINT EFFECT SHAKER DOOR

Milano Arctic Frost
STONE EFFECT WORKTOP WITH
MATCHING UPSTANDS

Portland Oak

Ligna Mayfield Oak

WOOD EFFECT WORKTOP

Solva Coastal Mist

Solva Scots Grey
ASH PAINTED SHAKER DOOR

Solva Coastal Mist

Solva Scots Grey
ASH PAINTED SHAKER DOOR