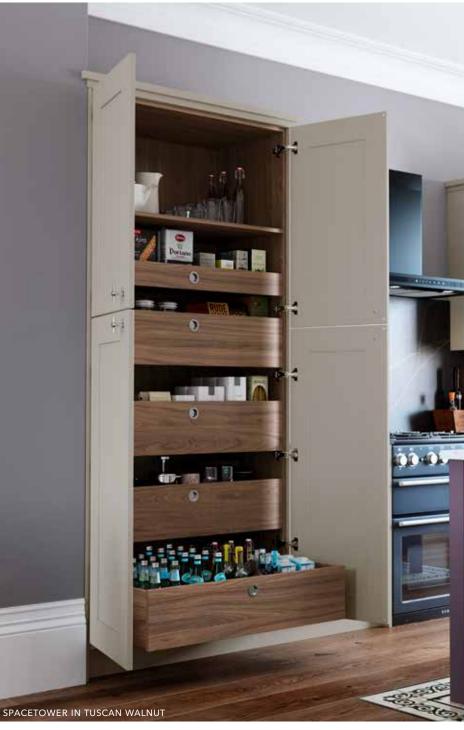

#### Internal Drawer Larder

If you want the ultimate kitchen storage, look no further than SpaceTower. One of the main benefits is the easy access from every angle - you can reach every item with complete ease. Perfect for the modest kitchen that needs to maximise storage space.

✓ 1825mm, 1978mm, 2150mm height options

✓ Lifetime guarantee on all moving parts.

#### Width Options

300MM (SLIMLINE) 400MM (SLIMLINE) 500MM (SLIMLINE)

600MM (SLIMLINE)

800MM

900MM

1000MM