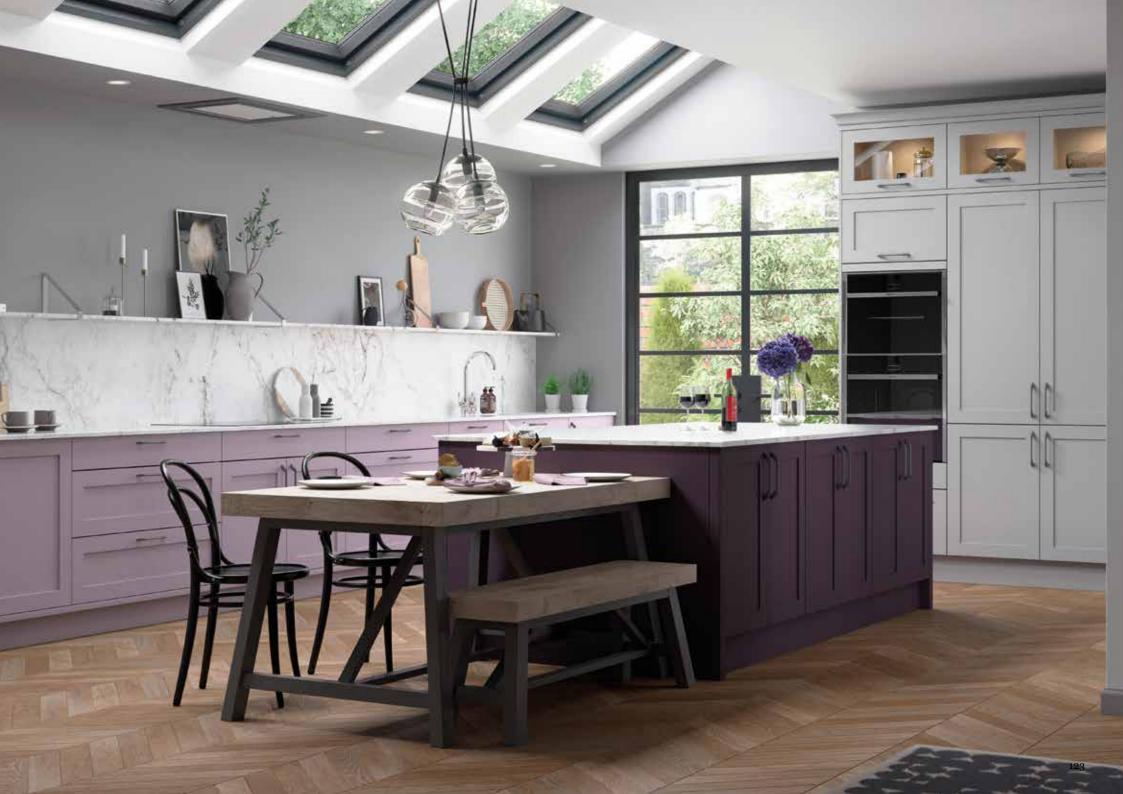

# Explore... Powerful Purples

INJECT PERSONALITY INTO YOUR DESIGN BY CONSIDERING WISTERIA OR MULBERRY. THE PERFECT COMBINATION TO WARM OR COOL GREYS. POWERFUL PURPLES ARE A COMFORTING YET SUBTLE TONE THAT WILL ADD CHARM AND A BIT OF FUN TO YOUR NEW KITCHEN.

MI II BERRY

Hardwick *Mulberry*ASH PAINTED SKINNY FRAME SHAKER DOOR

Hardwick *Wisteria*ASH PAINTED SKINNY FRAME SHAKER DOOR

Hardwick Light Grey
ASH PAINTED SKINNY FRAME SHAKER DOOR

Sherborne Mulberry
ASH PAINTED SHAKER DOOR