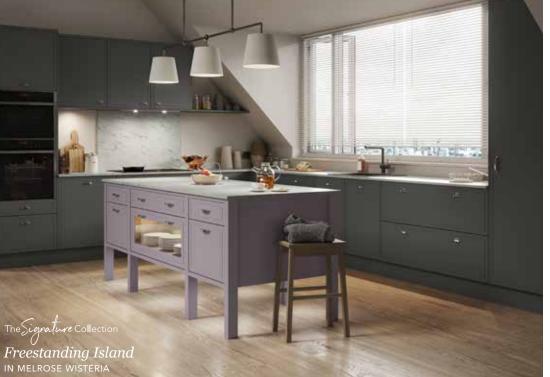

COMBINATION TO WARM OR COOL GREYS. POWERFUL PURPLES ARE A COMFORTING YET SUBTLE TONE THAT WILL ADD CHARM AND A BIT OF FUN TO YOUR NEW KITCHEN.

MI II BERRY







Hardwick *Mulberry*ASH PAINTED SKINNY FRAME SHAKER DOOR

Hardwick *Wisteria*ASH PAINTED SKINNY FRAME SHAKER DOOR

Hardwick Light Grey
ASH PAINTED SKINNY FRAME SHAKER DOOR







Sherborne Mulberry
ASH PAINTED SHAKER DOOR















Ashbourne Mulberry ASH PAINTED SHAKER DOOR

Ashbourne *Graphite*ASH PAINTED SHAKER DOOR











Tuscan Walnut

CABINETRY



Marlborough *Mulberry* SILK PAINTED SHAKER DOOR

















Hampton Farringdon Grey SILK FLAT SLAB PAINTED DOOR





Hampton Mulberry
SILK FLAT SLAB PAINTED DOOR













Melrose Lava
Inframe effect flat slab door

Melrose Wisteria
INFRAME EFFECT FLAT SLAB DOOR









# Explore... Glorious Greens

CURIOUS ABOUT HOW TO MAKE THIS TRENDY HUE WORK FOR YOUR SPACE? LOOK NO FURTHER, THIS PALETTE PROVES THAT GREEN IS ONE OF THE MOST VERSATILE COLOUR OPTIONS THERE IS!

**BISCUIT** 

SAGE GREEN

SPRING MEADOW

OLIVE

**NEW FOREST** 

**HUNTER GREEN** 





Marlborough Hunter Green SILK PAINTED SHAKER DOOR

Marlborough *Farringdon Grey* 

Milano Levante Marble
STONE EFFECT WORKTOP AND SPLASHBACK

Portland Oak
CABINETRY







Sutton New Forest SILK FLAT SLAB DOOR

Lumina *Highland Stone* high gloss flat slab door

Milano Earth Stone
STONE EFFECT WORKTOP

Ligna Florence Oak
WOOD EFFECT WORKTOP

Metalix Copper









### Be inspired by our Real Kitchens

Take a look at how this customer used Glorious Green in their kitchen scheme. As seen in **Good Homes Mag