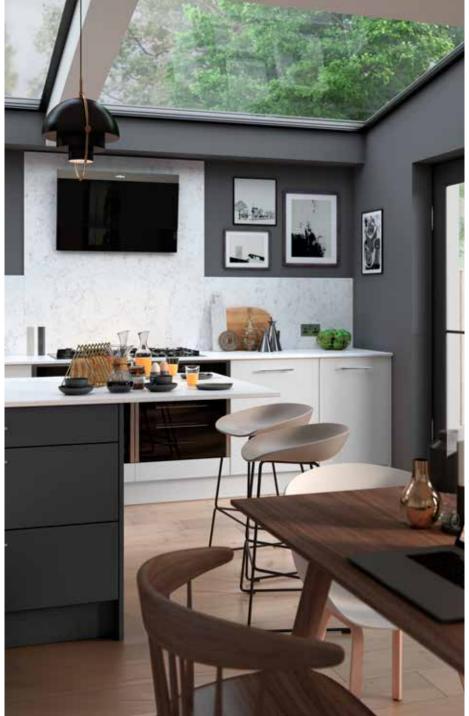

# Explore... The Warm Palette

THE WARM PALETTE IS THE PERFECT STARTING POINT TO CREATE A PLEASANT AND STYLISH DESIGN. MIX COLOURS SUCH AS HIGHLAND STONE AND LAVA TO CREATE A NEUTRAL, YET STRIKING LOOK WITHIN A STATEMENT TWO-TONE KITCHEN. ALTERNATIVELY, CHOOSE A BASE TONE AND THEN LAYER WITH ONE OF OUR MORE VIBRANT COLOURS AND ADD TEXTURE TO GIVE A BOLD, YET COHESIVE LOOK.

**IVORY** MUSSEL HERITAGE GREY HIGHLAND STONE **BURNT UMBER** 

Hardwick *Lava*ASH PAINTED SKINNY FRAME SHAKER DOOR

Hardwick Highland Stone
ASH PAINTED SKINNY FRAME SHAKER DOOR

Milano Levante Marble
MARBLE EFFECT WORKTOP

Tuscan Walnut

Hardwick *Lava*ASH PAINTED SKINNY FRAME SHAKER DOOR

Hardwick Highland Stone
ASH PAINTED SKINNY FRAME SHAKER DOOR

Milano Levante Marble
MARBLE EFFECT WORKTOP

Tuscan Walnut

The Signature Collection