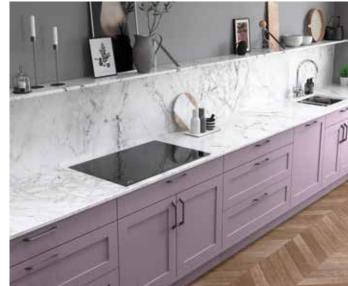

# Explore... Powerful Purples

INJECT PERSONALITY INTO YOUR DESIGN BY CONSIDERING WISTERIA OR MULBERRY. THE PERFECT COMBINATION TO WARM OR COOL GREYS. POWERFUL PURPLES ARE A COMFORTING YET SUBTLE TONE THAT WILL ADD CHARM AND A BIT OF FUN TO YOUR NEW KITCHEN.

MI II BERRY

Hardwick *Mulberry*ASH PAINTED SKINNY FRAME SHAKER DOOR

Hardwick *Wisteria*ASH PAINTED SKINNY FRAME SHAKER DOOR

Hardwick Light Grey
ASH PAINTED SKINNY FRAME SHAKER DOOR

Sherborne Mulberry
ASH PAINTED SHAKER DOOR

Ashbourne Mulberry ASH PAINTED SHAKER DOOR

Ashbourne *Graphite*ASH PAINTED SHAKER DOOR

Tuscan Walnut

CABINETRY

Marlborough *Mulberry* SILK PAINTED SHAKER DOOR

Hampton Farringdon Grey SILK FLAT SLAB PAINTED DOOR

Hampton Mulberry
SILK FLAT SLAB PAINTED DOOR

Melrose Lava
Inframe effect flat slab door

Melrose Wisteria
INFRAME EFFECT FLAT SLAB DOOR