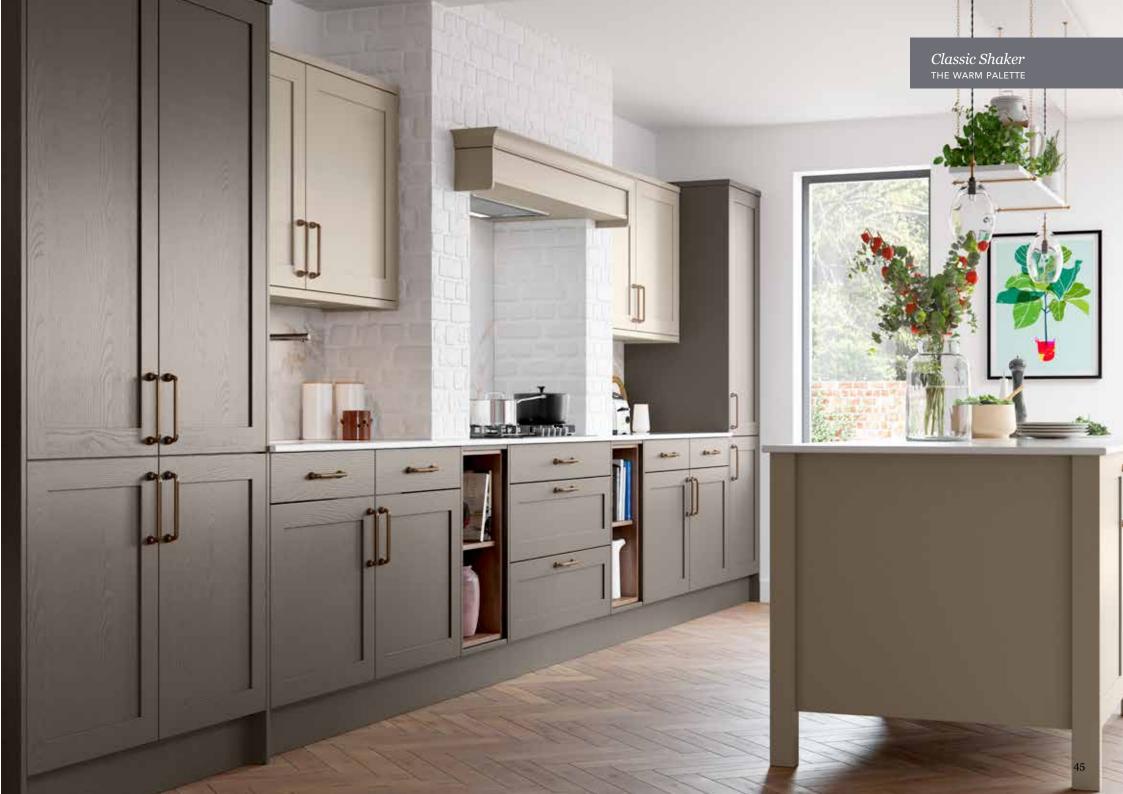

# Explore... The Warm Palette

THE WARM PALETTE IS THE PERFECT STARTING POINT TO CREATE A PLEASANT AND STYLISH DESIGN. MIX COLOURS SUCH AS HIGHLAND STONE AND LAVA TO CREATE A NEUTRAL, YET STRIKING LOOK WITHIN A STATEMENT TWO-TONE KITCHEN. ALTERNATIVELY, CHOOSE A BASE TONE AND THEN LAYER WITH ONE OF OUR MORE VIBRANT COLOURS AND ADD TEXTURE TO GIVE A BOLD, YET COHESIVE LOOK.

**IVORY** MUSSEL HERITAGE GREY HIGHLAND STONE **BURNT UMBER** 

Hardwick *Lava*ASH PAINTED SKINNY FRAME SHAKER DOOR

Hardwick Highland Stone
ASH PAINTED SKINNY FRAME SHAKER DOOR

Milano Levante Marble
MARBLE EFFECT WORKTOP

Tuscan Walnut

Hardwick *Lava*ASH PAINTED SKINNY FRAME SHAKER DOOR

Hardwick Highland Stone
ASH PAINTED SKINNY FRAME SHAKER DOOR

Milano Levante Marble
MARBLE EFFECT WORKTOP

Tuscan Walnut

The Signature Collection