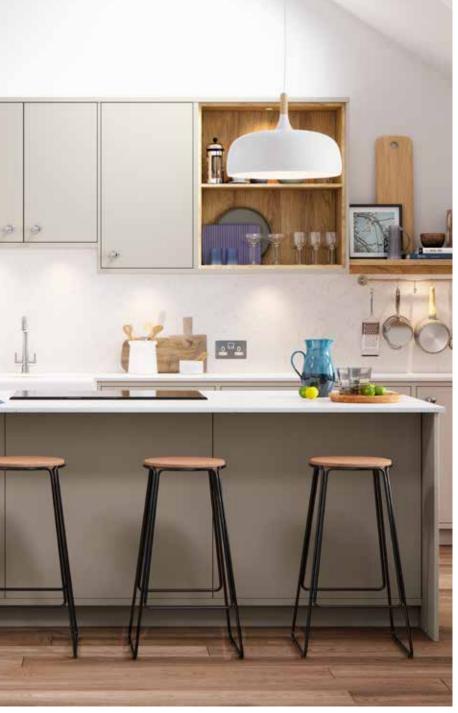

Sutton Light Grey
SILK FLAT SLAB DOOR

AND MATCHING WORKTOP

Lumina *Graphite*HIGH GLOSS FLAT SLAB DOOR

Milano Arctic Frost
STONE EFFECT WORKTOP

Portland Oak
WINE RACK OPEN SHELVING

Larna Scots Grey
PAINT EFFECT FLAT SLAB DOOR

Portland Oak
CABINETRY

Sutton New Forest SILK FLAT SLAB DOOR

Lumina *Highland Stone* high gloss flat slab door

Milano Earth Stone
STONE EFFECT WORKTOP

Ligna Florence Oak
WOOD EFFECT WORKTOP

Metalix Copper