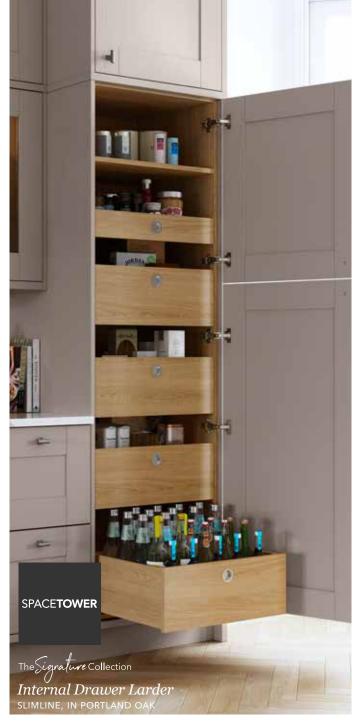

#### Internal Drawer Larder

If you want the ultimate kitchen storage, look no further than SpaceTower. One of the main benefits is the easy access from every angle - you can reach every item with complete ease. Perfect for the modest kitchen that needs to maximise storage space.

✓ 1825mm, 1978mm, 2150mm height options

✓ Lifetime guarantee on all moving parts.

#### Width Options

300MM (SLIMLINE) 400MM (SLIMLINE) 500MM (SLIMLINE)

600MM (SLIMLINE)

800MM

900MM

1000MM