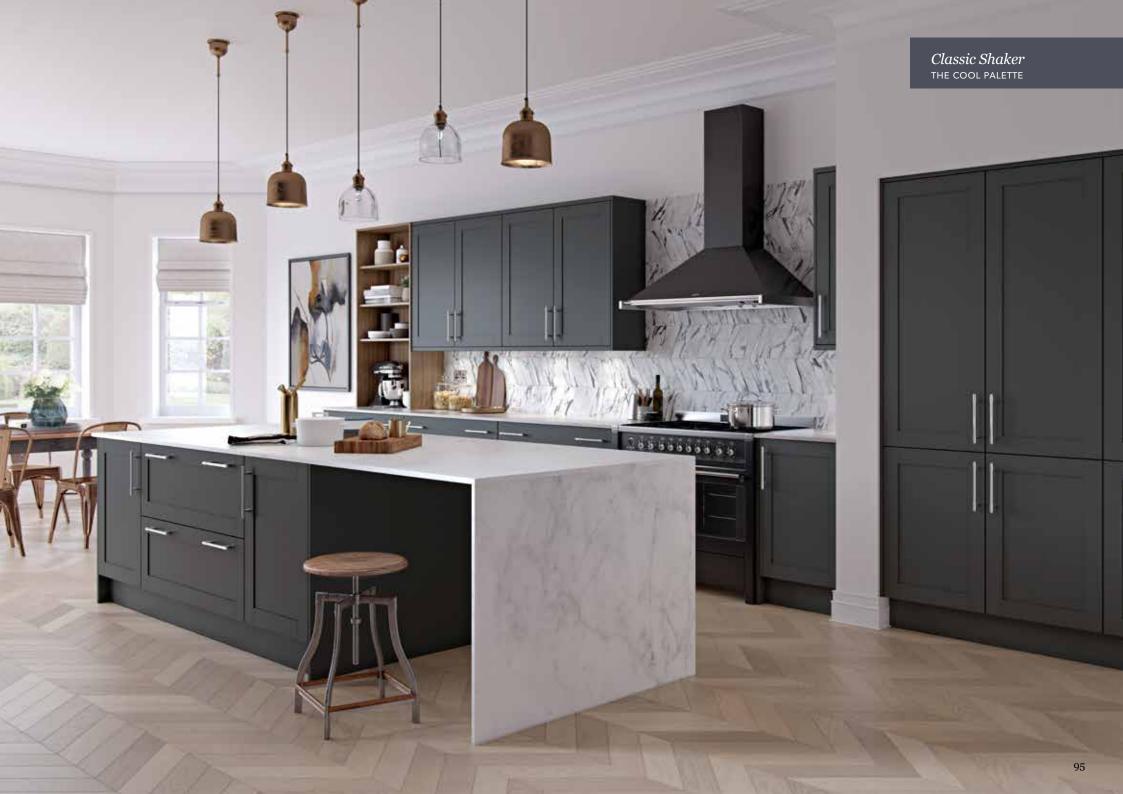

## Explore... The Cool Palette

THE COOL PALETTE IS FABULOUSLY VERSATILE AND LENDS ITSELF TO MANY DIFFERENT LOOKS. MAKE A REAL STATEMENT AND CHOOSE TO GO SUPER DARK OR CONSIDER SCOTS GREY, MIXED WITH A TEXTURED FINISH SUCH AS MILANO LEVANTE MARBLE FOR A CALM AND COOL IMPACT!

WHITE

SCOTS GREY

LIGHT GREY

DUST GREY

GRAPHITE

Wimbourne *Graphite*PAINT EFFECT 5 PIECE SHAKER DOOR

Wimbourne Light Grey
PAINT EFFECT 5 PIECE SHAKER DOOR

Marlborough Dust Grey SILK PAINTED SHAKER DOOR