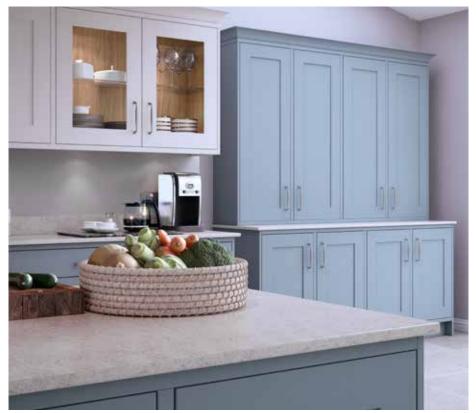

# Explore... Blissful Blues

PERFECT WHEN USED AS AN ACCENT, BLISSFUL BLUES CAN ADD DRAMA WHEN MIXED WITH WOODGRAIN AND STONE FINISHES, SUCH AS LIGNA AND MILANO. ENHANCE THE NATURAL APPEAL OF A PROPERTY BY OPTING FOR WINDSOR BLUE, OXFORD BLUE OR INKWELL AND REALLY MAKE A STATEMENT!

LIGHT BLUE

POWDER BLUE

COASTAL MIST

WINDSOR BLUE

INKWELL

OXFORD BLUE

HEATHER SLATE

Hatfield Inkwell
PAINT EFFECT SHAKER DOOR