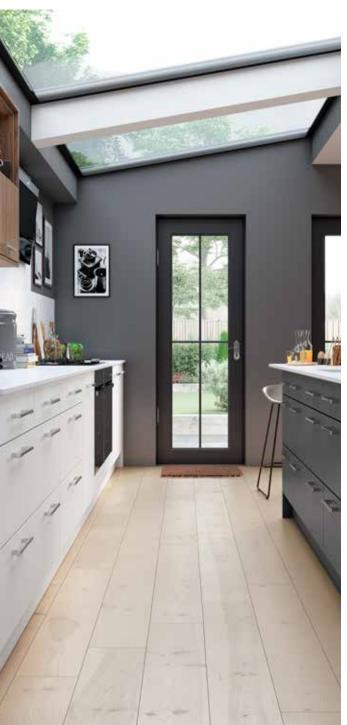

# Explore... The Warm Palette

THE WARM PALETTE IS THE PERFECT STARTING POINT TO CREATE A PLEASANT AND STYLISH DESIGN. MIX COLOURS SUCH AS HIGHLAND STONE AND LAVA TO CREATE A NEUTRAL, YET STRIKING LOOK WITHIN A STATEMENT TWO-TONE KITCHEN. ALTERNATIVELY, CHOOSE A BASE TONE AND THEN LAYER WITH ONE OF OUR MORE VIBRANT COLOURS AND ADD TEXTURE TO GIVE A BOLD, YET COHESIVE LOOK.

**IVORY** MUSSEL HERITAGE GREY HIGHLAND STONE **BURNT UMBER** 

Hardwick *Lava*ASH PAINTED SKINNY FRAME SHAKER DOOR

Hardwick Highland Stone
ASH PAINTED SKINNY FRAME SHAKER DOOR

Milano Levante Marble
MARBLE EFFECT WORKTOP

Tuscan Walnut

Hardwick *Lava*ASH PAINTED SKINNY FRAME SHAKER DOOR

Hardwick Highland Stone
ASH PAINTED SKINNY FRAME SHAKER DOOR

Milano Levante Marble
MARBLE EFFECT WORKTOP

Tuscan Walnut

The Signature Collection