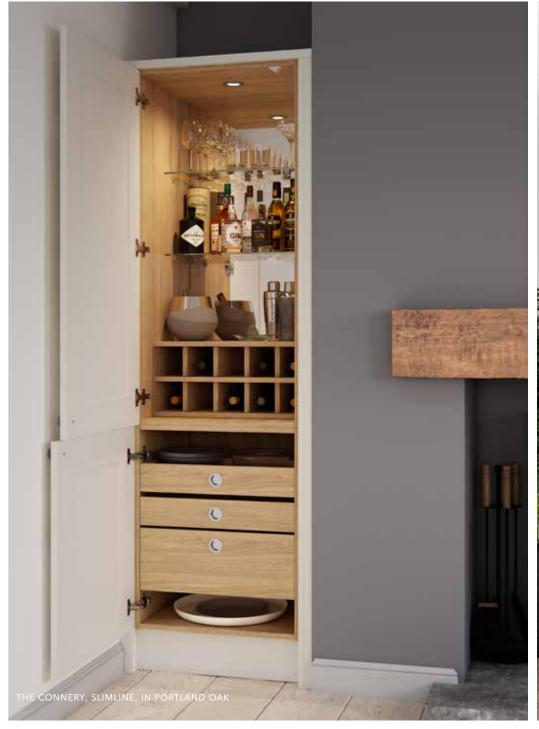

#### The Cocktail Cabinet

The Connery evokes a sense of glamour and occasion. A timeless feature and a jewel of the kitchen, the cocktail cabinet will always be a true classic.

- ✓ Perfect for the committed cocktail connoisseur and party host
- ✓ Lifetime guarantee on all moving parts.

#### Width Options

500MM (SLIMLINE) 600MM (SLIMLINE)

800MM

900MM

1000MM