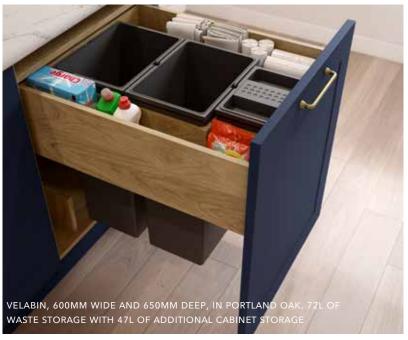

#### Integrated Bin System

The VelaBin is sure to make light work of your kitchen waste. Featuring an efficient carbon bio filter lid\* that prevents any unwanted odours from escaping and the beautiful finish means that there is no unsightly wirework to be seen.

- ✓ Perfect for the waste conscious household
- ✓ Boasts the heaviest load and largest capacity on the market

✓ Lifetime guarantee on all moving parts.

#### Width Options

| 400MM                    | 500MM | 600MM |
|--------------------------|-------|-------|
| 600MM<br>(EXTRA<br>DEEP) | 700MM | 800MM |