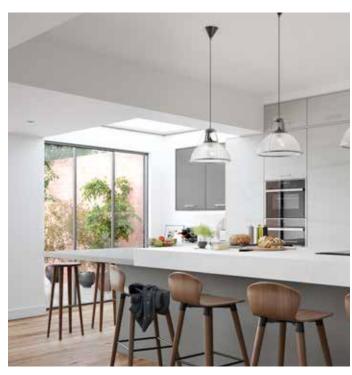

## Explore... The Cool Palette

THE COOL PALETTE IS FABULOUSLY VERSATILE AND LENDS ITSELF TO MANY DIFFERENT LOOKS. MAKE A REAL STATEMENT AND CHOOSE TO GO SUPER DARK OR CONSIDER SCOTS GREY, MIXED WITH A TEXTURED FINISH SUCH AS MILANO LEVANTE MARBLE FOR A CALM AND COOL IMPACT!

WHITE

SCOTS GREY

LIGHT GREY

DUST GREY

GRAPHITE

Wimbourne *Graphite*PAINT EFFECT 5 PIECE SHAKER DOOR

Wimbourne Light Grey
PAINT EFFECT 5 PIECE SHAKER DOOR

Marlborough Dust Grey SILK PAINTED SHAKER DOOR