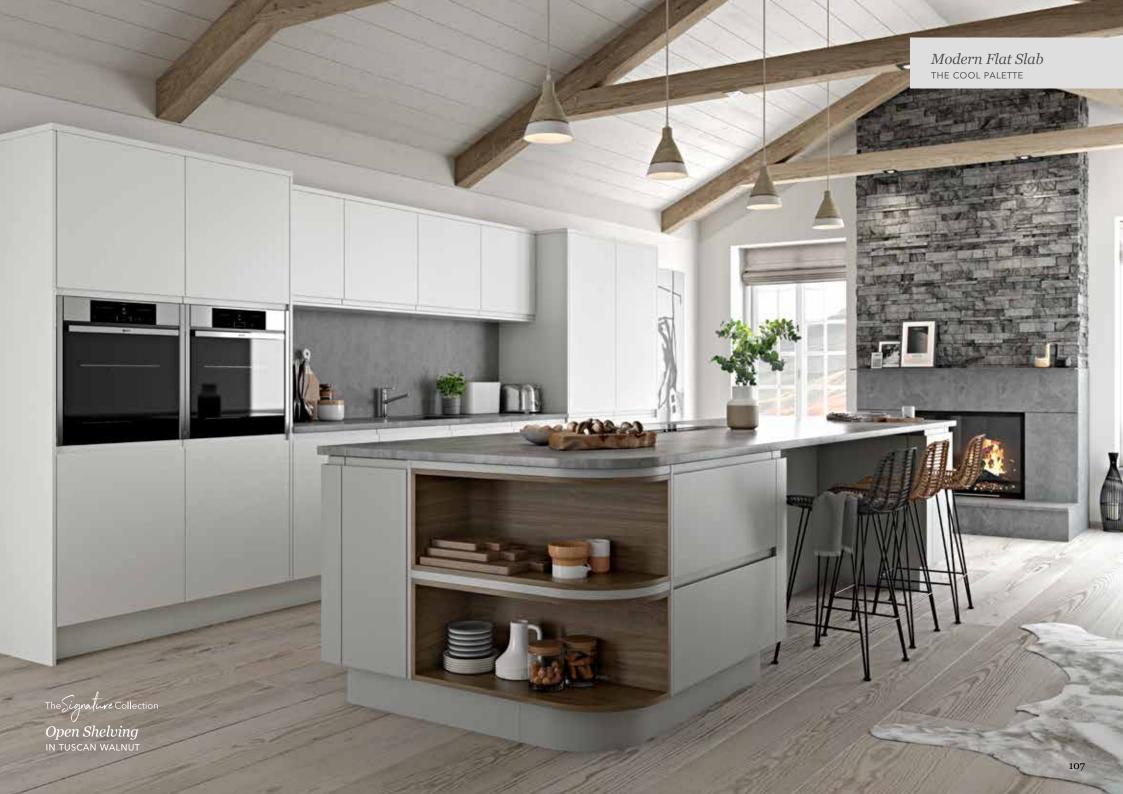

Don't forget to share your very best memories with us on social media.

The Signature Collection

Cocktail Cabinet

IN TUSCAN WALNUT

Quintessentially Masterclass, The Signature Collection is so much more than a range of highly desirable and iconic pieces of furniture. It is a lifestyle choice, committed to giving you the best possible experience when selecting what goes into your new kitchen.

A range of innovative, design led storage solutions that are not only practical but beautifully bespoke in appearance, which one will be your favourite?