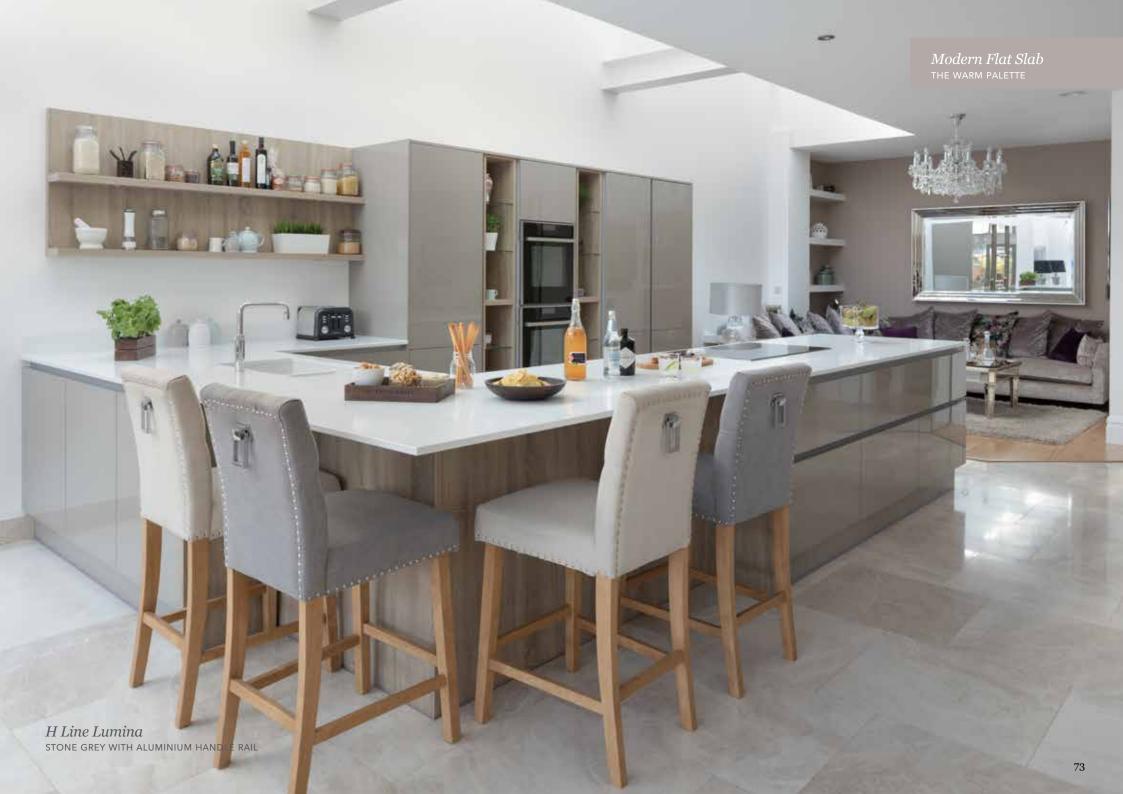

# Explore... The Warm Palette

THE WARM PALETTE IS THE PERFECT STARTING POINT TO CREATE A PLEASANT AND STYLISH DESIGN. MIX COLOURS SUCH AS HIGHLAND STONE AND LAVA TO CREATE A NEUTRAL, YET STRIKING LOOK WITHIN A STATEMENT TWO-TONE KITCHEN. ALTERNATIVELY, CHOOSE A BASE TONE AND THEN LAYER WITH ONE OF OUR MORE VIBRANT COLOURS AND ADD TEXTURE TO GIVE A BOLD, YET COHESIVE LOOK.

**IVORY** MUSSEL HERITAGE GREY HIGHLAND STONE **BURNT UMBER** 

Hardwick *Lava*ASH PAINTED SKINNY FRAME SHAKER DOOR

Hardwick Highland Stone
ASH PAINTED SKINNY FRAME SHAKER DOOR

Milano Levante Marble
MARBLE EFFECT WORKTOP

Tuscan Walnut

Hardwick *Lava*ASH PAINTED SKINNY FRAME SHAKER DOOR

Hardwick Highland Stone
ASH PAINTED SKINNY FRAME SHAKER DOOR

Milano Levante Marble
MARBLE EFFECT WORKTOP

Tuscan Walnut

The Signature Collection