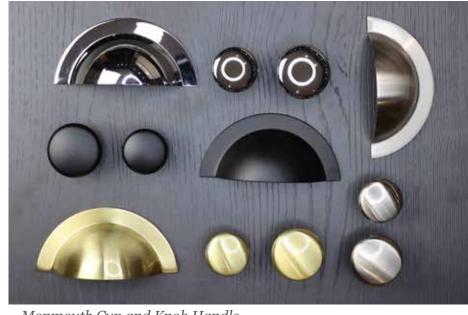

# Perfect Pairings

CHOOSING YOUR PERFECT HANDLES

When choosing your kitchen handles, you will want to make sure that they reflect your personality and enhance your kitchen style.

To see more of our handle advice and options, please visit our website.

Brecon Cup, Curved Pull and Knob

Hexagonal T-Bar and Handle

Edge Straight Handle

Metallic Edge, Pull and Bar Handle

Henley Knurled Knob and Bar Handle

Calgary Pull, Knob and Cup Handle

Monmouth Cup and Knob Handle