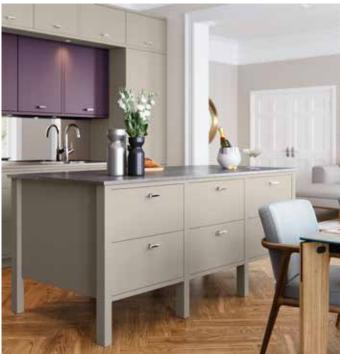

# Explore... Powerful Purples

INJECT PERSONALITY INTO YOUR DESIGN BY CONSIDERING WISTERIA OR MULBERRY. THE PERFECT COMBINATION TO WARM OR COOL GREYS. POWERFUL PURPLES ARE A COMFORTING YET SUBTLE TONE THAT WILL ADD CHARM AND A BIT OF FUN TO YOUR NEW KITCHEN.

MI II BERRY

Hardwick *Mulberry*ASH PAINTED SKINNY FRAME SHAKER DOOR

Hardwick *Wisteria*ASH PAINTED SKINNY FRAME SHAKER DOOR

Hardwick Light Grey
ASH PAINTED SKINNY FRAME SHAKER DOOR

Sherborne Mulberry
ASH PAINTED SHAKER DOOR

Ashbourne Mulberry ASH PAINTED SHAKER DOOR

Ashbourne *Graphite*ASH PAINTED SHAKER DOOR

Tuscan Walnut

CABINETRY

Marlborough *Mulberry* SILK PAINTED SHAKER DOOR

Hampton Farringdon Grey SILK FLAT SLAB PAINTED DOOR

Hampton Mulberry
SILK FLAT SLAB PAINTED DOOR

Melrose Lava
Inframe effect flat slab door

Melrose Wisteria
INFRAME EFFECT FLAT SLAB DOOR