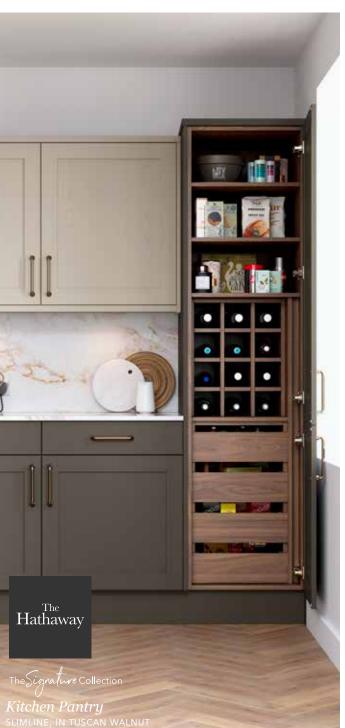

#### The Chefs Pantry

A quintessential storage feature that can be personalised to your needs, The Hathaway will quickly become your best friend in the kitchen.

- ✓ Perfect for the keen chef that needs all their store cupboard essentials in one, easy to reach, space
- ✓ Lifetime guarantee on all moving parts.

#### Width Options

| 400MM      | 500MM      | 600MM      |
|------------|------------|------------|
| (SLIMLINE) | (SLIMLINE) | (SLIMLINE) |
| 800MM      | 1000MM     | 1200MM     |