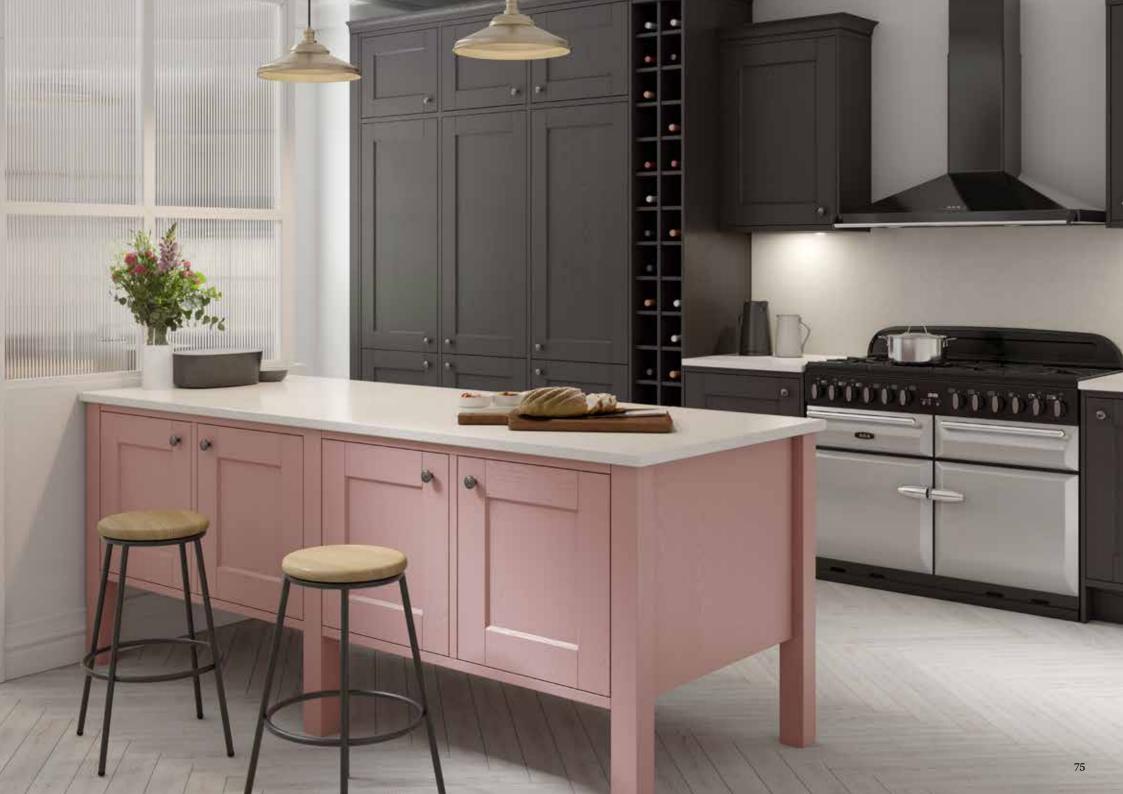

# Explore... Ravishing Reds

CONSIDER A SOFT SHADE THAT EXUDES WARMTH, SUCH AS AUTUMN BLUSH, OR GO FOR SOMETHING COMPLETELY DIFFERENT AND OPT FOR A HINT OF CLARET OR TERRACOTTA SUNSET TO ADD A SPLASH OF WARM COLOUR TO YOUR NEW KITCHEN SCHEME.

VINTAGE ROSE **AUTUMN BLUSH** TERRACOTTA SUNSET CLARET

Solva *Vintage Rose* ash painted shaker door

Solva *Graphite*ASH PAINTED SHAKER DOOR

Solva Scots Grey
ASH PAINTED SHAKER DOOR

Milano Levante Marble
MARBLE EFFECT WORKTOP