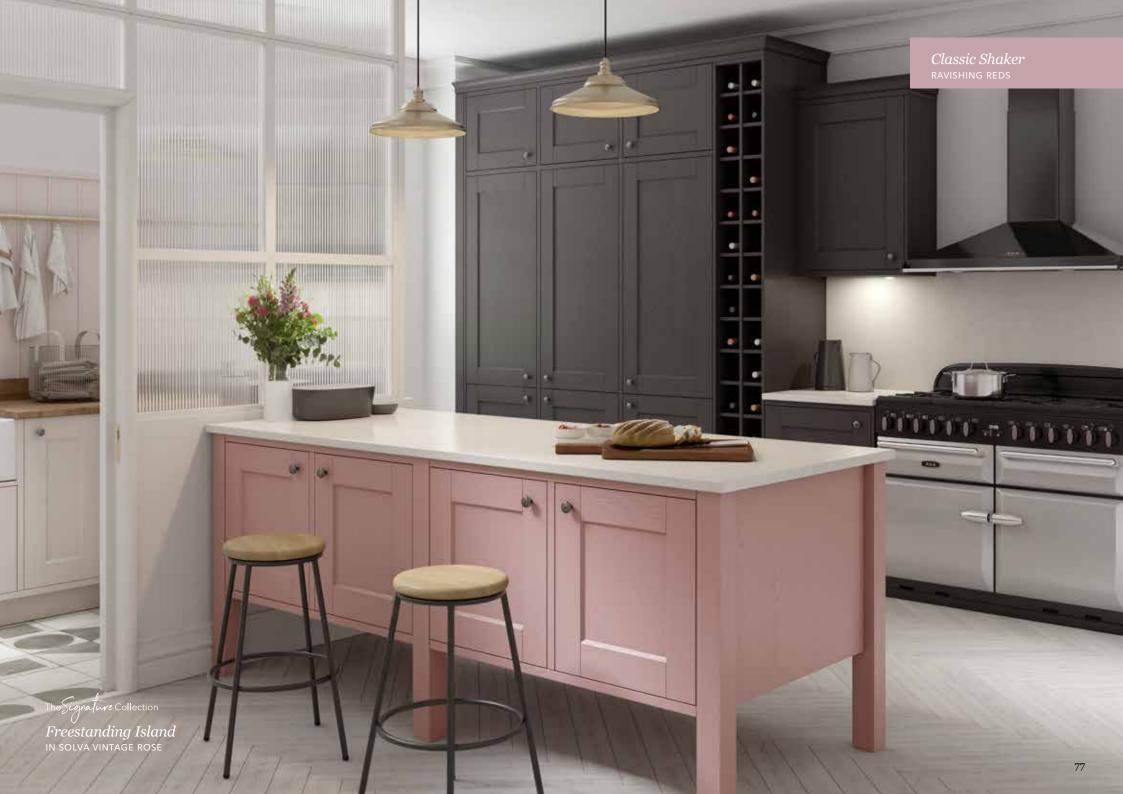

# Explore... Ravishing Reds

CONSIDER A SOFT SHADE THAT EXUDES WARMTH, SUCH AS AUTUMN BLUSH, OR GO FOR SOMETHING COMPLETELY DIFFERENT AND OPT FOR A HINT OF CLARET OR TERRACOTTA SUNSET TO ADD A SPLASH OF WARM COLOUR TO YOUR NEW KITCHEN SCHEME.

VINTAGE ROSE **AUTUMN BLUSH** TERRACOTTA SUNSET CLARET

Solva *Vintage Rose* ash painted shaker door

Solva *Graphite*ASH PAINTED SHAKER DOOR

Solva Scots Grey
ASH PAINTED SHAKER DOOR

Milano Levante Marble
MARBLE EFFECT WORKTOP