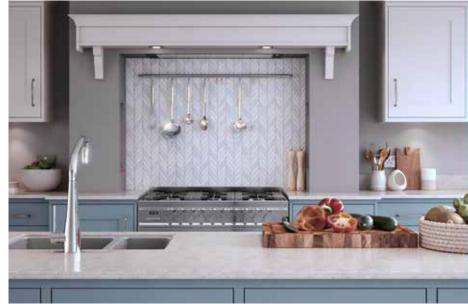

# Explore... Blissful Blues

PERFECT WHEN USED AS AN ACCENT, BLISSFUL BLUES CAN ADD DRAMA WHEN MIXED WITH WOODGRAIN AND STONE FINISHES, SUCH AS LIGNA AND MILANO. ENHANCE THE NATURAL APPEAL OF A PROPERTY BY OPTING FOR WINDSOR BLUE, OXFORD BLUE OR INKWELL AND REALLY MAKE A STATEMENT!

LIGHT BLUE

POWDER BLUE

COASTAL MIST

WINDSOR BLUE

INKWELL

OXFORD BLUE

HEATHER SLATE

Hatfield Inkwell
PAINT EFFECT SHAKER DOOR