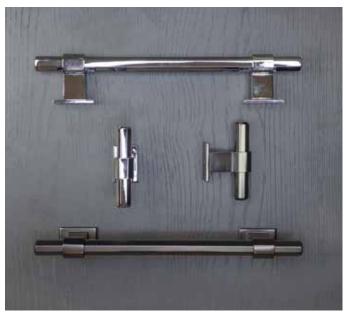

# Perfect Pairings

CHOOSING YOUR PERFECT HANDLES

When choosing your kitchen handles, you will want to make sure that they reflect your personality and enhance your kitchen style.

To see more of our handle advice and options, please visit our website.

Brecon Cup, Curved Pull and Knob

Hexagonal T-Bar and Handle

Edge Straight Handle

Metallic Edge, Pull and Bar Handle

Henley Knurled Knob and Bar Handle

Calgary Pull, Knob and Cup Handle

Monmouth Cup and Knob Handle