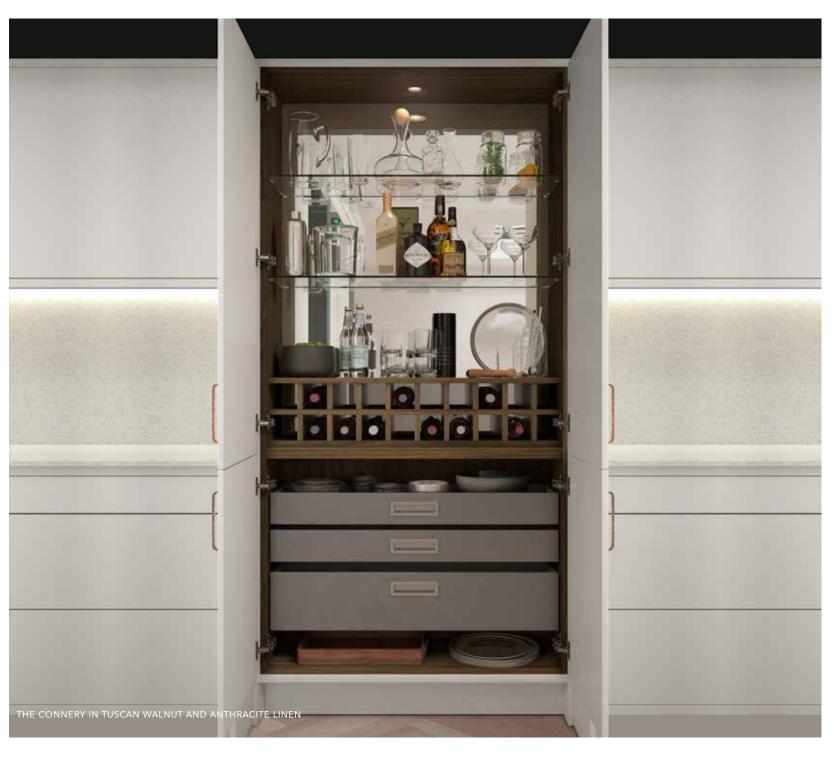

#### The Cocktail Cabinet

The Connery evokes a sense of glamour and occasion. A timeless feature and a jewel of the kitchen, the cocktail cabinet will always be a true classic.

- ✓ Perfect for the committed cocktail connoisseur and party host
- ✓ Lifetime guarantee on all moving parts.

#### Width Options

500MM (SLIMLINE) 600MM (SLIMLINE)

800MM

900MM

1000MM