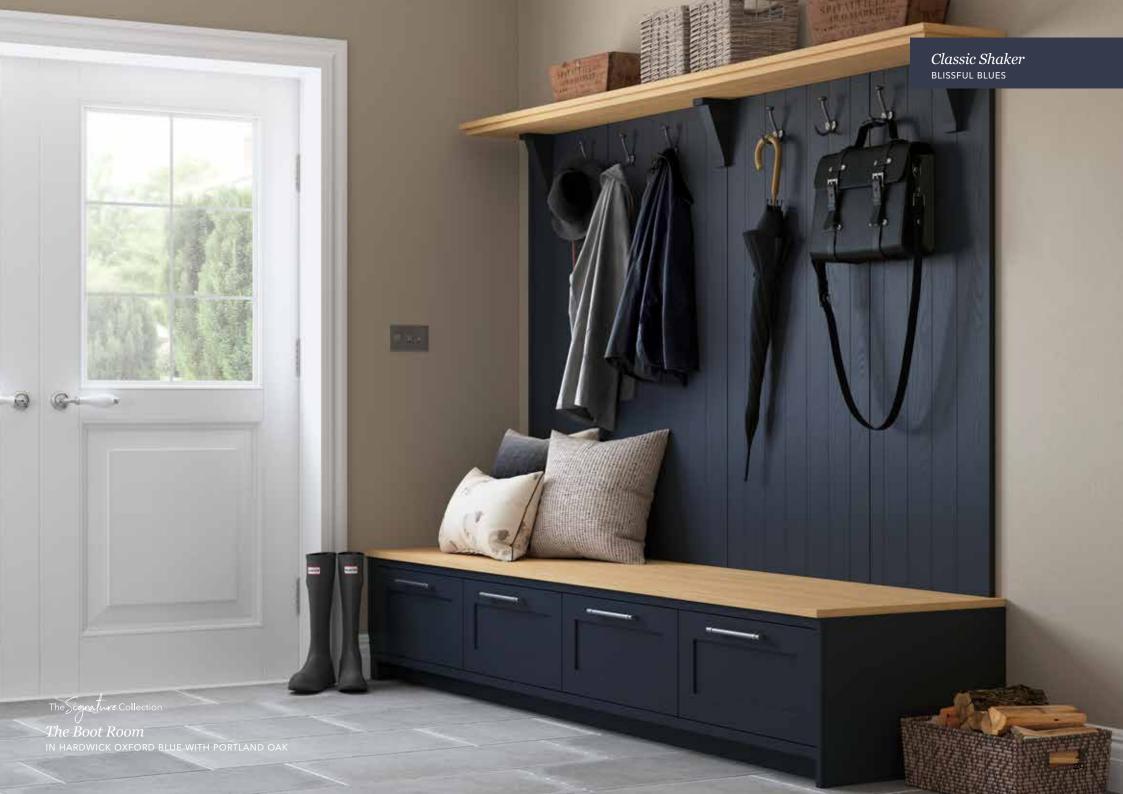

#### The Boot Room

An elegant transition from outdoors to indoors. Having a dedicated space like the boot room from The Signature Collection, ensures that you and your family's outdoor apparel remains at the ready within a moment's notice of a new outdoor adventure.

Available in our full palette of painted kitchen colours, as well as many of our other popular ranges, this really is a fabulous way of adding a little more luxury to your home, whilst seamlessly connecting the kitchen and utility areas together.

Visit our website to find out more.