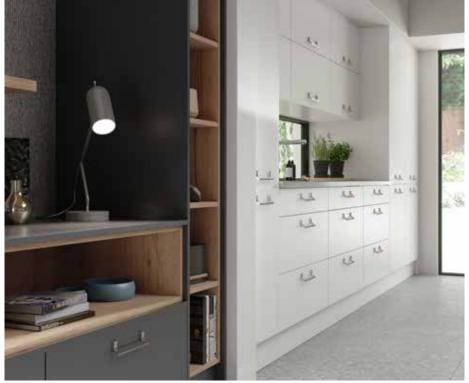

ND MATCHING WORKTOP











Lumina *Graphite*HIGH GLOSS FLAT SLAB DOOR

Milano Arctic Frost
STONE EFFECT WORKTOP

Portland Oak
WINE RACK OPEN SHELVING





Larna Scots Grey
PAINT EFFECT FLAT SLAB DOOR

Sutton Dust Grey











Larna Light Grey
PAINT EFFECT FLAT SLAB DOOR

Larna Graphite
PAINT EFFECT FLAT SLAB DOOR











Roma Light Grey
SILK PAINTED J-PULL DOOR



Roma White
SILK PAINTED J-PULL DOOR











STONE EFFECT FLAT SLAB DOOR



Sutton Light Grey
SILK FLAT SLAB DOOR







Italia White
HIGH GLOSS J-PULL DOOR











Sutton  $Dust\ Grey$ silk flat slab door



Milano Levante Marble
MARLBE EFFECT WORKTOP AND SPLASHBACK











Lumina Light Grey
HIGH GLOSS FLAT SLAB DOOR









Sutton Scots Grey SILK FLAT SLAB DOOR

Sutton *Graphite* SILK FLAT SLAB DOOR













### Be inspired by our Real Kitchens

Take a look at how this customer used The Cool Palette in their kitchen scheme. As seen in **EKBB Magazine.** 

Visit our website to see more inspirational Real Kitchens

















# Explore... Powerful Purples

INJECT PERSONALITY INTO YOUR DESIGN BY CONSIDERING WISTERIA OR MULBERRY. THE PERFECT COMBINATION TO WARM OR COOL GREYS. POWERFUL PURPLES ARE A COMFORTING YET SUBTLE TONE THAT WILL ADD CHARM AND A BIT OF FUN TO YOUR NEW KITCHEN.

MI II BERRY







Hardwick *Mulberry*ASH PAINTED SKINNY FRAME SHAKER DOOR

Hardwick *Wisteria*ASH PAINTED SKINNY FRAME SHAKER DOOR

Hardwick Light Grey
ASH PAINTED SKINNY FRAME SHAKER DOOR







Sherborne Mulberry
ASH PAINTED SHAKER DOOR















Ashbourne Mulberry ASH PAINTED SHAKER DOOR

Ashbourne *G