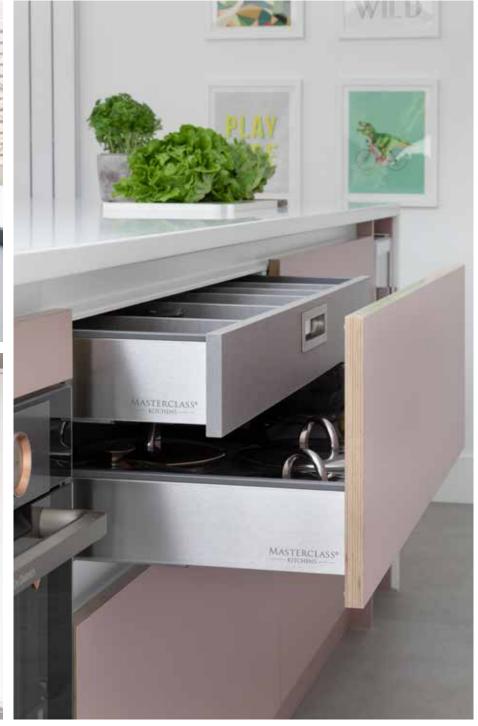

# Thinking inside of the box

**OUR CABINETRY** 

How we live in our homes is evolving. Space-saving and easy to use storage solutions remain at the top of our wish lists, so we have torn up the rule book and opened the door to new opportunities.

Our cabinets are easy to use and offer you more space. By eliminating the need for old fashioned centre posts that appear inside most kitchen cabinets, we maximise every bit of available space and have increased the storage capacity by up to 30%!

#### No Centre Post

INCREASED SPACE, EASY ACCESS TO THE FULL WIDTH OF THE CABINET AND MORE USER FRIENDLY