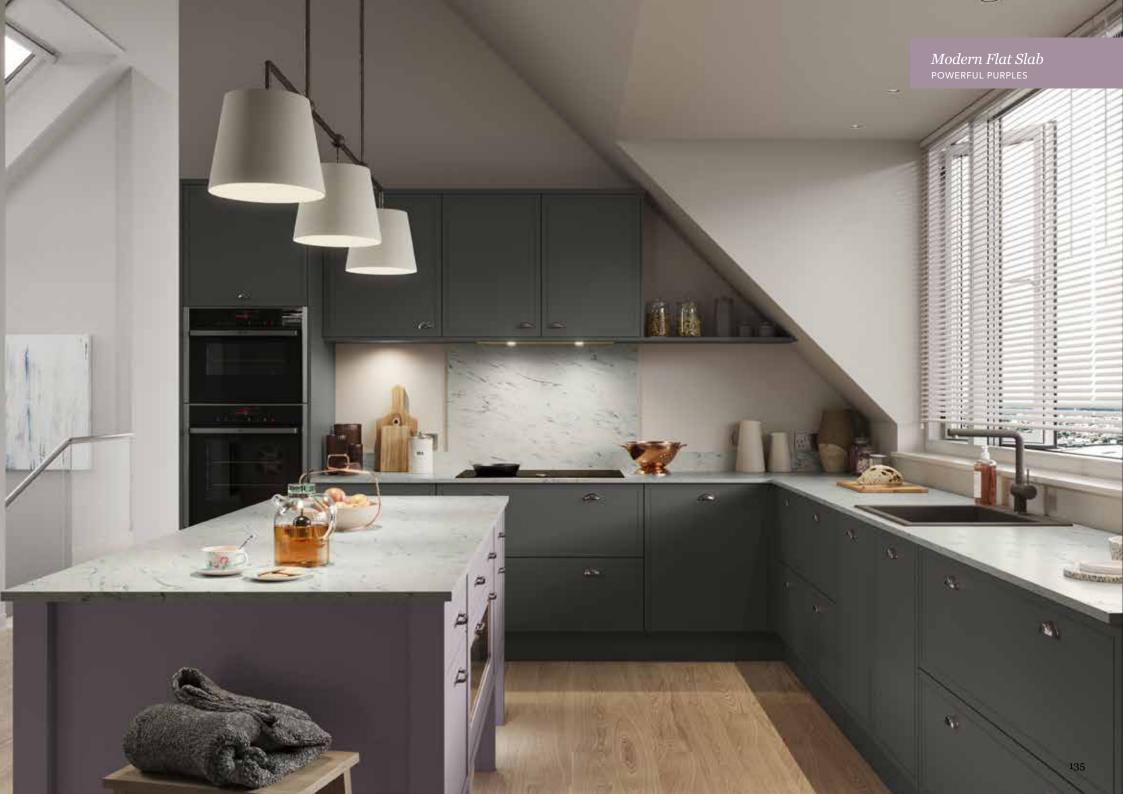

# Explore... Powerful Purples

INJECT PERSONALITY INTO YOUR DESIGN BY CONSIDERING WISTERIA OR MULBERRY. THE PERFECT COMBINATION TO WARM OR COOL GREYS. POWERFUL PURPLES ARE A COMFORTING YET SUBTLE TONE THAT WILL ADD CHARM AND A BIT OF FUN TO YOUR NEW KITCHEN.

MI II BERRY

Hardwick *Mulberry*ASH PAINTED SKINNY FRAME SHAKER DOOR

Hardwick *Wisteria*ASH PAINTED SKINNY FRAME SHAKER DOOR

Hardwick Light Grey
ASH PAINTED SKINNY FRAME SHAKER DOOR

Sherborne Mulberry
ASH PAINTED SHAKER DOOR