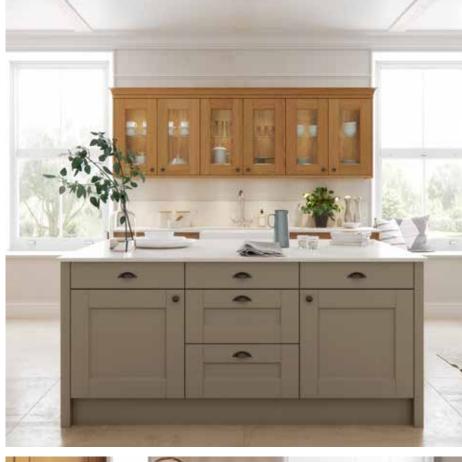

# Explore... Blissful Blues

PERFECT WHEN USED AS AN ACCENT, BLISSFUL BLUES CAN ADD DRAMA WHEN MIXED WITH WOODGRAIN AND STONE FINISHES, SUCH AS LIGNA AND MILANO. ENHANCE THE NATURAL APPEAL OF A PROPERTY BY OPTING FOR WINDSOR BLUE, OXFORD BLUE OR INKWELL AND REALLY MAKE A STATEMENT!

LIGHT BLUE

POWDER BLUE

COASTAL MIST

WINDSOR BLUE

INKWELL

OXFORD BLUE

HEATHER SLATE

Hatfield Inkwell
PAINT EFFECT SHAKER DOOR

Hatfield Highland Stone
PAINT EFFECT SHAKER DOOR

Milano Arctic Frost STONE EFFECT WORKTOP WITH MATCHING UPSTANDS

Portland Oak
CABINETRY

Ligna Mayfield Oak

Hatfield Inkwell
PAINT EFFECT SHAKER DOOR

Hatfield Highland Stone
PAINT EFFECT SHAKER DOOR

Milano Arctic Frost
STONE EFFECT WORKTOP WITH
MATCHING UPSTANDS

Portland Oak

Ligna Mayfield Oak

WOOD EFFECT WORKTOP

Solva Coastal Mist

Solva Scots Grey
ASH PAINTED SHAKER DOOR

Solva Coastal Mist

Solva Scots Grey
ASH PAINTED SHAKER DOOR