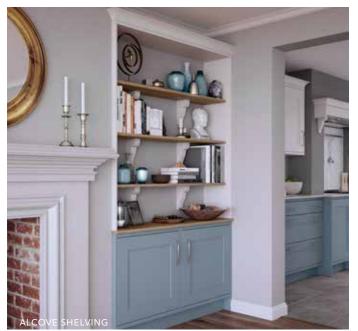

e solutions.



✓ Lifetime guarantee on all moving parts.

#### Drawer Box Options







#### Cabinet Colour Options



TUSCAN

WALNUT













#### Freestanding Island Options

















#### The Boot Room

An elegant transition from outdoors to indoors. Having a dedicated space like the boot room from The Signature Collection, ensures that you and your family's outdoor apparel remains at the ready within a moment's notice of a new outdoor adventure.

Available in our full palette of painted kitchen colours, as well as many of our other popular ranges, this really is a fabulous way of adding a little more luxury to your home, whilst seamlessly connecting the kitchen and utility areas together.

Visit our website to find out more.







### Classic Design Features



















#### Classic Design Features















#### Modern Design Features

































The fiving Collection

### Enhance your home

The Living Collection is a range of free standing furniture that enables you to seamlessly connect and complement the furniture between your kitchen and other areas of your home. It is all about creating your own style, perfect for multifunctional, family homes that embody today's demand for open plan living.

#### Classic Configurations

Extend our timeless, classically styled kitchen furniture into your living spaces with our Classic free standing furniture collection. Available in our Marlborough or Hampton silk finish doors - you'll be spoilt for choice with our carefully selected palette of 27 painted colours.

#### Width Options