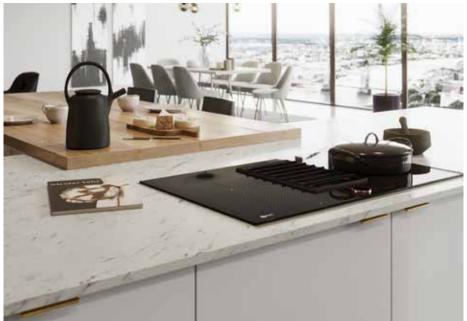

N PORTLAND OAK







Wimbourne Inkwell
PAINT EFFECT 5 PIECE SHAKER

Milano Levante Marble
MARBLE EFFECT WORKTOP WITH
MATCHING UPSTANDS

Ligna Farmhouse Oak

WOOD EFFECT WORKTOP WITH

MATCHING UPSTANDS

Tuscan Walnut
CABINETRY







Ashbourne Windsor Blue ash painted shaker door

Ashbourne White
ASH PAINTED SHAKER DOOR











The Signature Collection

Kitchen Pantry
IN PORTLAND OAK



Hardwick Oxford Blue
ASH PAINTED SKINNY FRAME SHAKER

Hardwick Farringdon Grey ASH PAINTED SKINNY FRAME SHAKER

Milano Levante Marble
MARBLE EFFECT WORKTOP AND UPSTAND



















Marlborough Coastal Mist

Marlborough White SILK PAINTED SHAKER DOOR













Sutton Heather Slate SILK FLAT SLAB DOOR



Sutton Scots Grey SILK FLAT SLAB DOOR



Metalix *Brass* SPLASHBACK AND MATCHING HANDLES









Roma Oxford Blue SILK PAINTED J-PULL DOOR

Roma Scots Grey
SILK PAINTED J-PULL DOOR

Milano Silver Shadow
STONE EFFECT WORKTOP

Roma Terracotta Sunset
SILK PAINTED J-PULL DOOR

Ligna Mayfield Oak wood effect shelving









Sutton Heather Slate SILK FLAT SLAB DOOR



Milano Levante Marble
MARBLE EFFECT WORKTOP AND
MATCHING SPLASHBACK

Ligna Washed Oak
WOOD EFFECT FLAT SLAB DOOR

Metalix Aluminium

SPLASHBACK AND MATCHING HANDLES









#### Be inspired by our Real Kitchens

Take a look at how this customer used Blissful Blues in their kitchen scheme.

Visit our website to see more inspirational Real Kitchens







#### Be inspired by our Real Kitchens

Take a look at how this customer used Blissful Blues in their kitchen scheme. As seen in **Designer Magazine.** 

Visit our websit