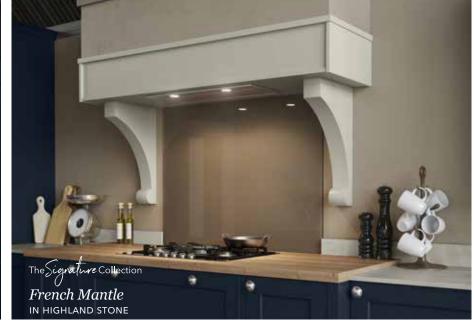

Hatfield Highland Stone
PAINT EFFECT SHAKER DOOR

Milano Arctic Frost STONE EFFECT WORKTOP WITH MATCHING UPSTANDS

Portland Oak
CABINETRY

Ligna Mayfield Oak

Hatfield Inkwell
PAINT EFFECT SHAKER DOOR

Hatfield Highland Stone
PAINT EFFECT SHAKER DOOR