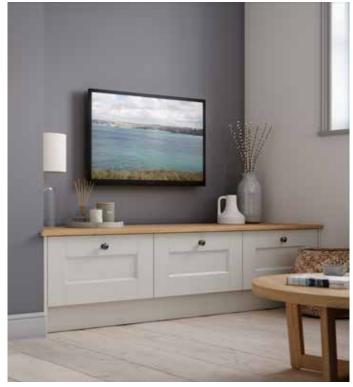

### Enhance your home

The Living Collection is a range of free standing furniture that enables you to seamlessly connect and complement the furniture between your kitchen and other areas of your home. It is all about creating your own style, perfect for multifunctional, family homes that embody today's demand for open plan living.

#### Classic Configurations

Extend our timeless, classically styled kitchen furniture into your living spaces with our Classic free standing furniture collection. Available in our Marlborough or Hampton silk finish doors - you'll be spoilt for choice with our carefully selected palette of 27 painted colours.

#### Width Options

Colour Options

500MM

WHITE

HERITAGE

GREY

MIST

600MM

#### Free Standing Options

SIDEBOARD WITH

MEDIA SHELF

(HEIGHT 766MM)

TALL DRESSER

(HEIGHT 1702MM)

TALL DRESSER WITH

**OPEN SHELVES** 