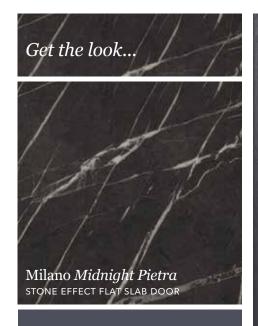

Step 3 *Add some texture* 

Striking Stones and Marbles

SILVER OXIDE

COPPER OXIDE Striking Stones and Marbles

PORCELANA GOLD

**URBAN SUEDE** 

LEVANTE MARBLE

CARRARA MARBLE

Magical Metallics

ARCTIC FROST SILVER SHADOW STORM CLOUD

EARTH STONE TRUFFLE PIETRA

MIDNIGHT PIETRA

RUSTIC LEATHER

TITANIUM

BRONZE

COPPER