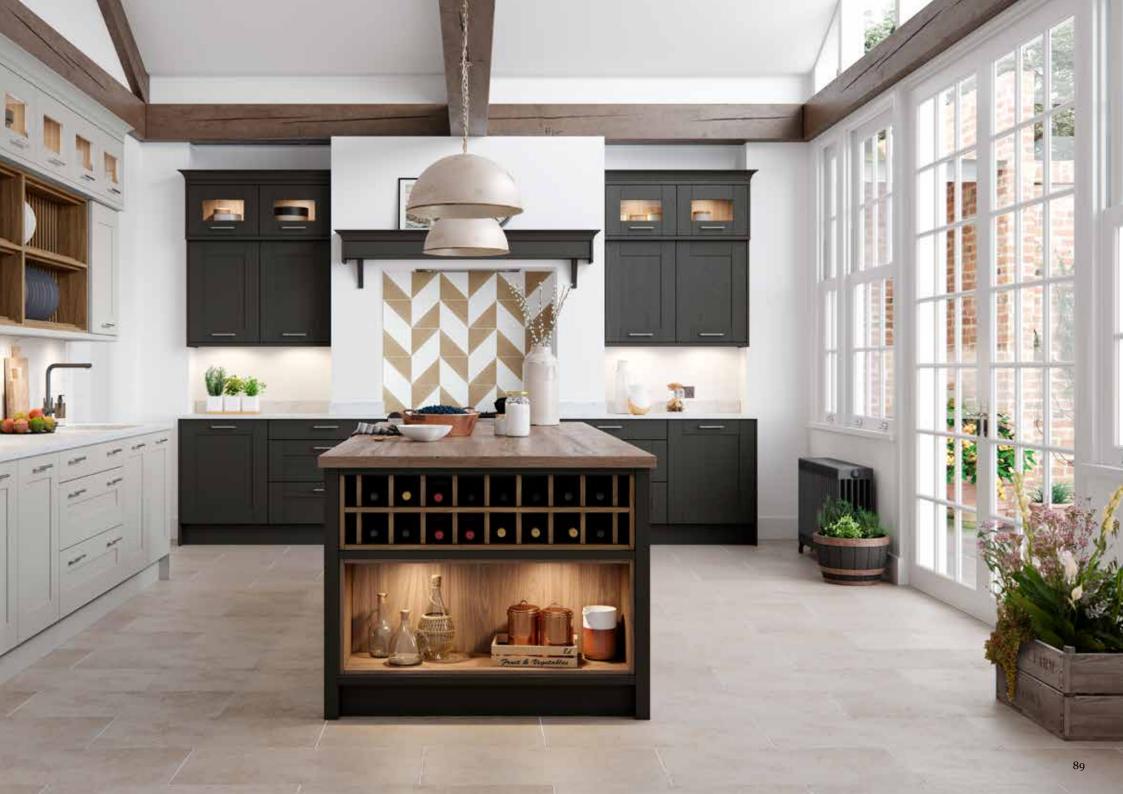

LAT SLAB DOOR



Hampton Scots Grey
SILK PAINTED FLAT SLAB DOOR











Roma Terracotta Sunset

Roma Scots Grey
SILK PAINTED J-PULL DOOR

Roma Oxford Blue SILK PAINTED J-PULL DOOR

Ligna Mayfield Oak

WOOD EFFECT WORKTOP

AND OPEN SHELVING





#### Be inspired by our Real Kitchens

Take a look at how this customer used Ravishing Reds in their kitchen scheme. As seen in **Good Homes Magazine**.

Visit our website to see more inspirational Real Kitchens











## Explore... The Cool Palette

THE COOL PALETTE IS FABULOUSLY VERSATILE AND LENDS ITSELF TO MANY DIFFERENT LOOKS. MAKE A REAL STATEMENT AND CHOOSE TO GO SUPER DARK OR CONSIDER SCOTS GREY, MIXED WITH A TEXTURED FINISH SUCH AS MILANO LEVANTE MARBLE FOR A CALM AND COOL IMPACT!

WHITE

SCOTS GREY

LIGHT GREY

DUST GREY

GRAPHITE



Wimbourne *Graphite*PAINT EFFECT 5 PIECE SHAKER DOOR

Wimbourne Light Grey
PAINT EFFECT 5 PIECE SHAKER DOOR













Marlborough Dust Grey SILK PAINTED SHAKER DOOR



Marlborough Light Grey SILK PAINTED SHAKER DOOR









Somerton *Graphite*SILK 5 PIECE SHAKER DOOR





Tuscan Walnut

CABINETRY



Ashbourne *Dust Grey* ash painted shaker door

Ashbourne Light Grey ASH PAINTED SHAKER DOOR















Sutton Light Grey
SILK FLAT SLAB DOOR

AND MATCHING WORKTOP











Lumina *Graphite*HIGH GLOSS FLAT SLAB DOOR

Milano Arctic Frost
STONE EFFECT WORKTOP

Portland Oak
WINE RACK OPEN SHELVING





Larna Scots Grey
PAINT EFFECT FLAT SLAB DOOR

Sutton Dust Grey











Larna Light Grey
PAINT EFFECT FLAT SLAB DOOR

Larna Graphite
PAINT EFFECT FLAT SLAB DOOR











Roma Light Gr