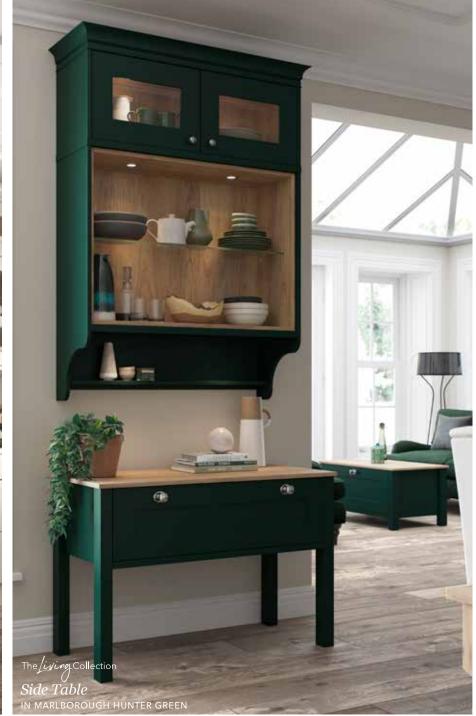

### Enhance your home

The Living Collection is a range of free standing furniture that enables you to seamlessly connect and complement the furniture between your kitchen and other areas of your home. It is all about creating your own style, perfect for multifunctional, family homes that embody today's demand for open plan living.

#### Classic Configurations

Extend our timeless, classically styled kitchen furniture into your living spaces with our Classic free standing furniture collection. Available in our Marlborough or Hampton silk finish doors - you'll be spoilt for choice with our carefully selected palette of 27 painted colours.

#### Width Options

Colour Options

500MM

WHITE

HERITAGE

GREY

MIST

600MM