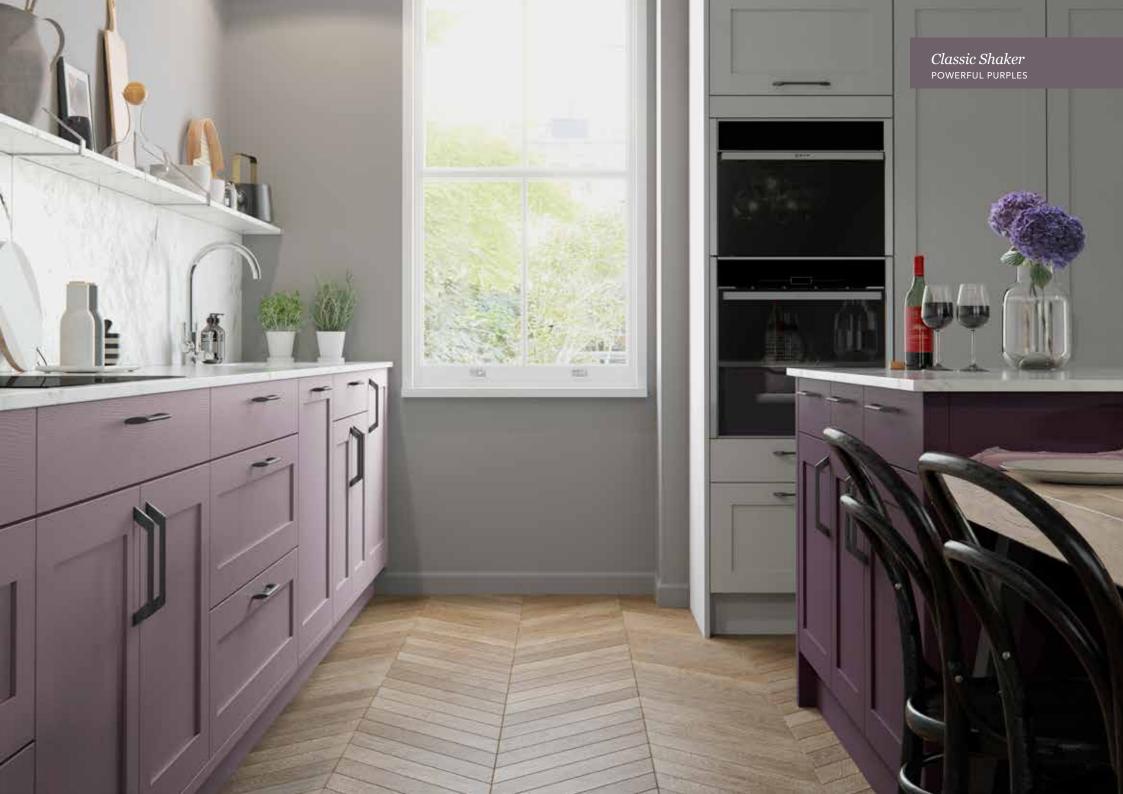

# Explore... Powerful Purples

INJECT PERSONALITY INTO YOUR DESIGN BY CONSIDERING WISTERIA OR MULBERRY. THE PERFECT COMBINATION TO WARM OR COOL GREYS. POWERFUL PURPLES ARE A COMFORTING YET SUBTLE TONE THAT WILL ADD CHARM AND A BIT OF FUN TO YOUR NEW KITCHEN.

MI II BERRY

Hardwick *Mulberry*ASH PAINTED SKINNY FRAME SHAKER DOOR

Hardwick *Wisteria*ASH PAINTED SKINNY FRAME SHAKER DOOR

Hardwick Light Grey
ASH PAINTED SKINNY FRAME SHAKER DOOR

Sherborne Mulberry
ASH PAINTED SHAKER DOOR

Ashbourne Mulberry ASH PAINTED SHAKER DOOR

Ashbourne *Graphite*ASH PAINTED SHAKER DOOR

Tuscan Walnut

CABINETRY

Marlborough *Mulberry* SILK PAINTED SHAKER DOOR

Hampton Farringdon Grey SILK FLAT SLAB PAINTED DOOR

Hampton Mulberry
SILK FLAT SLAB PAINTED DOOR

Melrose Lava
Inframe effect flat slab door

Melrose Wisteria
INFRAME EFFECT FLAT SLAB DOOR