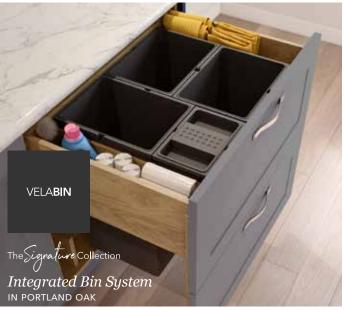

#### Integrated Bin System

The VelaBin is sure to make light work of your kitchen waste. Featuring an efficient carbon bio filter lid\* that prevents any unwanted odours from escaping and the beautiful finish means that there is no unsightly wirework to be seen.

- ✓ Perfect for the waste conscious household
- ✓ Boasts the heaviest load and largest capacity on the market

✓ Lifetime guarantee on all moving parts.

#### Width Options

| 400MM                    | 500MM | 600MM |
|--------------------------|-------|-------|
| 600MM<br>(EXTRA<br>DEEP) | 700MM | 800MM |