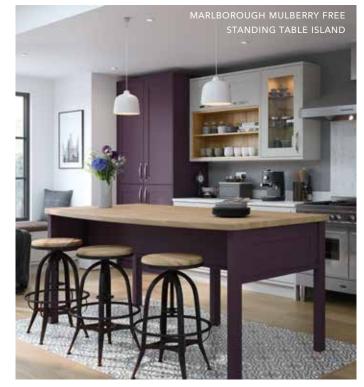

ntee on all moving parts.

#### Width Options

| 400MM                    | 500MM | 600MM |
|--------------------------|-------|-------|
| 600MM<br>(EXTRA<br>DEEP) | 700MM | 800MM |

#### Drawer Box Options













#### Furniture to enhance design

We have always believed that beauty is more than skin deep, that's why we focus so much attention on what's behind the door, as well as the doors themselves. Our programme of key design features will hopefully ensure that you fall head over heels in love with your kitchen. Here's just a few of our favourites.

Visit our website to see all of our internal storage solutions.



✓ Lifetime guarantee on all moving parts.

#### Drawer Box Options







#### Cabinet Colour Options



TUSCAN

WALNUT













#### Freestanding Island Options

















#### The Boot Room

An elegant transition from outdoors to indoors. Having a dedicated space like the boot room from The Signature Collection, ensures that you and your family's outdoor apparel remains at the ready within a moment's notice of a new outdoor adventure.

Available in our full palette of painted kitchen colours, as well as many of our other popular ranges, this really is a fabulous way of adding a little more luxury to your home, whilst seamlessly connecting the kitchen and utility areas together.

Visit our website to find out more.







### Classic Design Features



















#### Classic Design Features















#### Modern Design Features

































The fiving Collection

### Enhance your home

The Living Collection is a