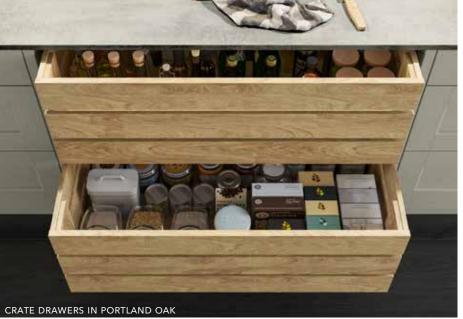

#### The Pull Out Larder

A storage system that is strong, versatile and flexible. MagnaSpace will carry vastly more weight than alternative wirework systems and suit the needs of the most demanding of spaces and the most discerning of customers.

- ✓ Perfect for the meticulous organiser who desires all their essentials to be in one, easy to reach place
- √ 1250mm, 1825mm, 1978mm, 2150mm tall height options

✓ Lifetime guarantee on all moving parts.

#### Base and Tall Width Options

150MM (BASE ONLY)

300MM

400MM

500MM

600MM

LINEA**PLUS** 