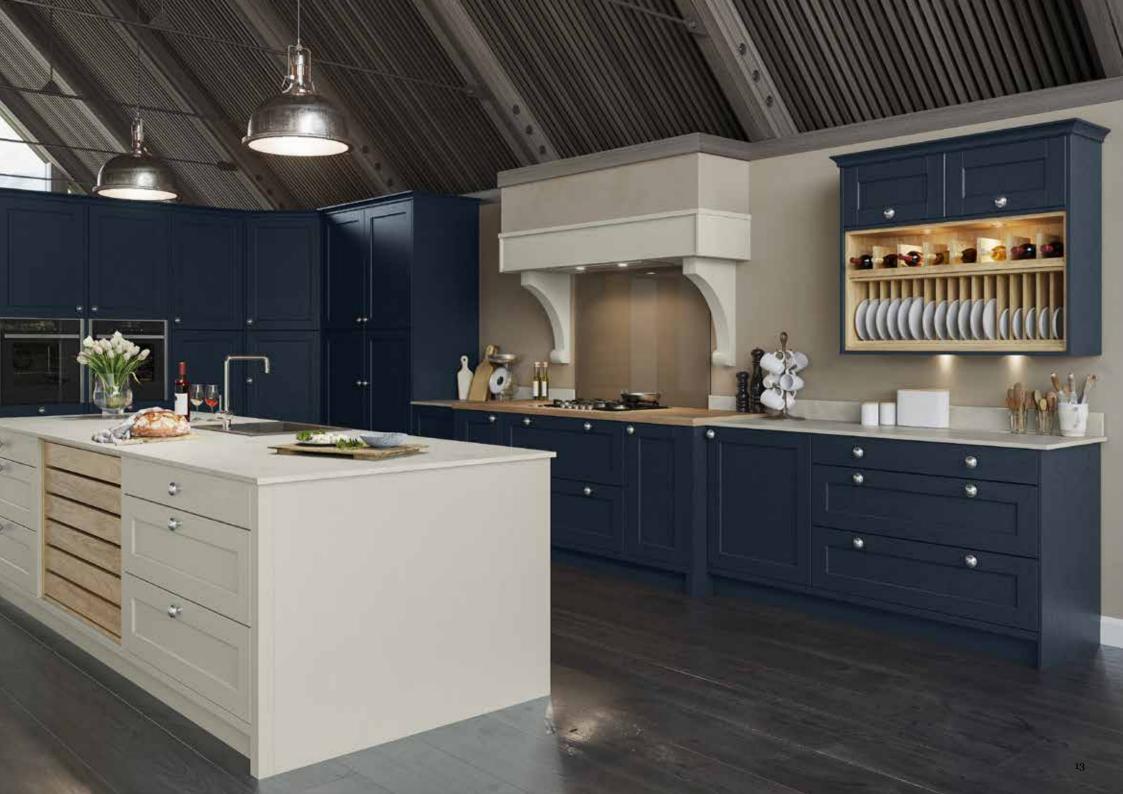

# Explore... Blissful Blues

PERFECT WHEN USED AS AN ACCENT, BLISSFUL BLUES CAN ADD DRAMA WHEN MIXED WITH WOODGRAIN AND STONE FINISHES, SUCH AS LIGNA AND MILANO. ENHANCE THE NATURAL APPEAL OF A PROPERTY BY OPTING FOR WINDSOR BLUE, OXFORD BLUE OR INKWELL AND REALLY MAKE A STATEMENT!

LIGHT BLUE

POWDER BLUE

COASTAL MIST

WINDSOR BLUE

INKWELL

OXFORD BLUE

HEATHER SLATE

Hatfield Inkwell
PAINT EFFECT SHAKER DOOR