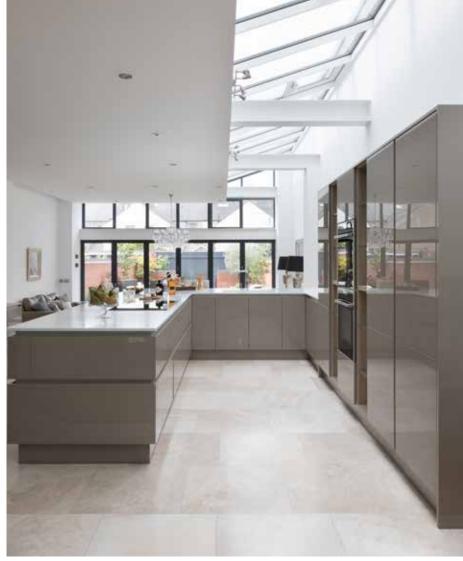

# Explore... The Warm Palette

THE WARM PALETTE IS THE PERFECT STARTING POINT TO CREATE A PLEASANT AND STYLISH DESIGN. MIX COLOURS SUCH AS HIGHLAND STONE AND LAVA TO CREATE A NEUTRAL, YET STRIKING LOOK WITHIN A STATEMENT TWO-TONE KITCHEN. ALTERNATIVELY, CHOOSE A BASE TONE AND THEN LAYER WITH ONE OF OUR MORE VIBRANT COLOURS AND ADD TEXTURE TO GIVE A BOLD, YET COHESIVE LOOK.