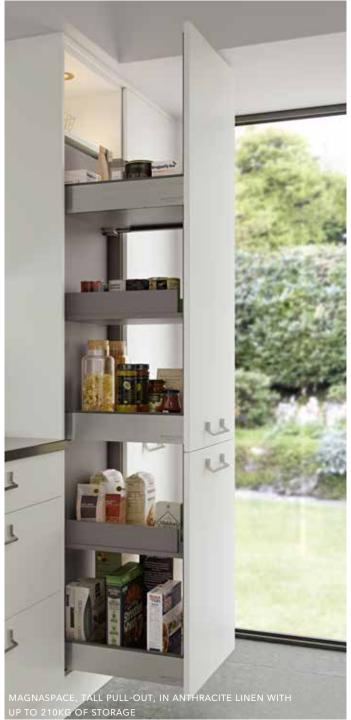

#### The Pull Out Larder

A storage system that is strong, versatile and flexible. MagnaSpace will carry vastly more weight than alternative wirework systems and suit the needs of the most demanding of spaces and the most discerning of customers.

- ✓ Perfect for the meticulous organiser who desires all their essentials to be in one, easy to reach place
- √ 1250mm, 1825mm, 1978mm, 2150mm tall height options

✓ Lifetime guarantee on all moving parts.