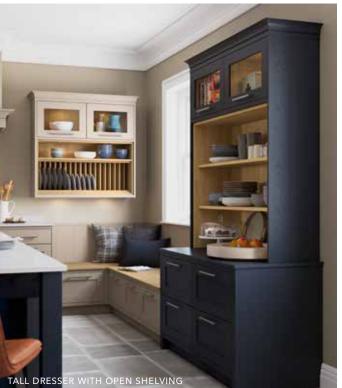

#### Free Standing Options

SIDEBOARD WITH

MEDIA SHELF

(HEIGHT 766MM)

TALL DRESSER

(HEIGHT 1702MM)

TALL DRESSER WITH

**OPEN SHELVES** 