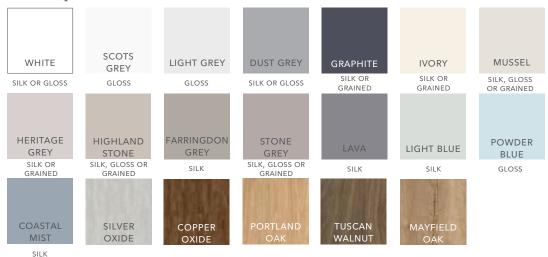

### Let's talk about colour...

CHOOSING YOUR PERFECT COLOUR, TEXTURE AND FINISH

We've created a diverse palette so you can make a colour statement that showcases your personality.

- **Step 1** Our Warm and Cool colour palettes offer you the perfect starting point for your journey. Choose to design a neutral scheme by mixing, matching or contrasting your favourite warm or cool colour tones, or alternatively, style your kitchen using your favourite base colour and then add an accent colour, textured finish, or both to really pack a punch.
- Step 2 Be bold and embrace your favourite accent colour, which will add a real sense of flair and excitement into your design. A perfect way to personalise your new kitchen and ensure your kitchen stands out from the crowd.
- Step 3 Finally, choose to add another dimension to the kitchen by introducing a textured element to the design such as stone, marble, timber or a metallic effect finish, which will add a real sense of glamour to the project. A number of these are also available as matching work surfaces, splashbacks and upstands, as shown in the range finder at the back of the brochure.

Step 3 *Add some texture* 

Striking Stones and Marbles

SILVER OXIDE

COPPER OXIDE Striking Stones and Marbles

PORCELANA GOLD

**URBAN SUEDE** 

LEVANTE MARBLE

CARRARA MARBLE

Magical Metallics

ARCTIC FROST SILVER SHADOW STORM CLOUD

EARTH STONE TRUFFLE PIETRA

MIDNIGHT PIETRA

RUSTIC LEATHER

TITANIUM

BRONZE

COPPER

**BRASS** 

Warming Woods

ALASKAN OAK

HENLEY OAK PORTLAND OAK

Warming Woods

NATURAL OAK

FARMHOUSE OAK