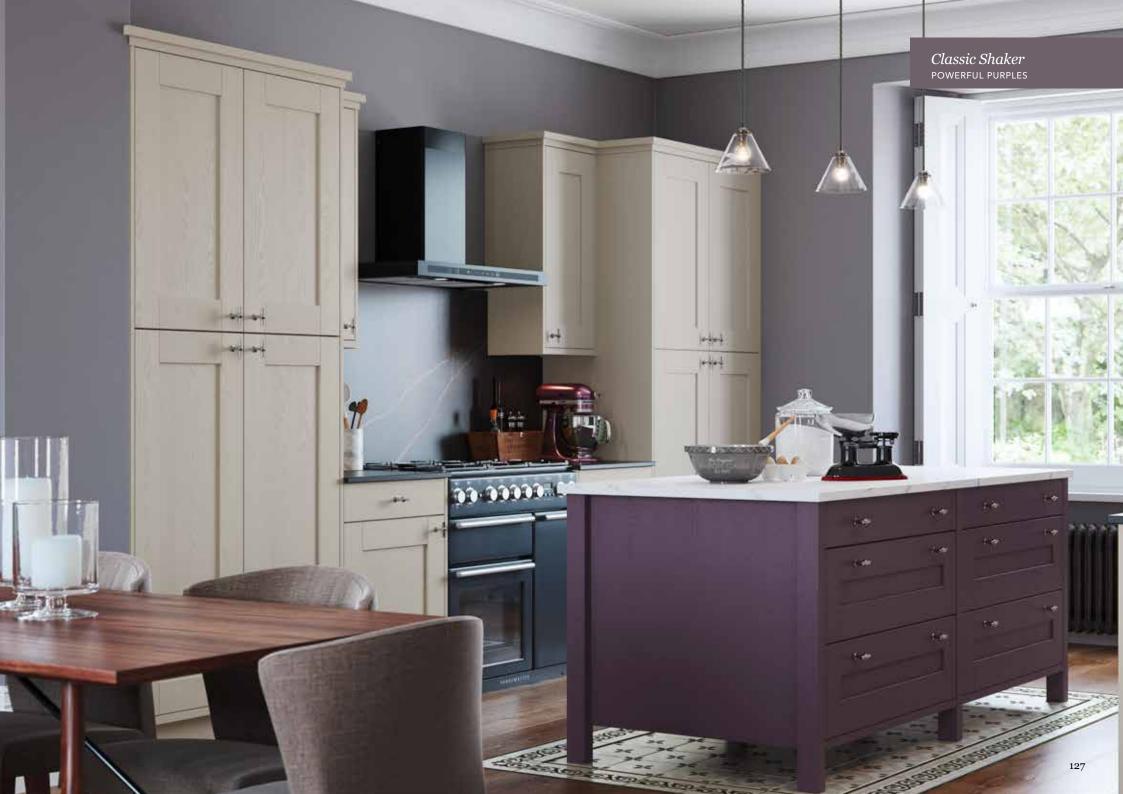

# Explore... Powerful Purples

INJECT PERSONALITY INTO YOUR DESIGN BY CONSIDERING WISTERIA OR MULBERRY. THE PERFECT COMBINATION TO WARM OR COOL GREYS. POWERFUL PURPLES ARE A COMFORTING YET SUBTLE TONE THAT WILL ADD CHARM AND A BIT OF FUN TO YOUR NEW KITCHEN.

MI II BERRY

Hardwick *Mulberry*ASH PAINTED SKINNY FRAME SHAKER DOOR

Hardwick *Wisteria*ASH PAINTED SKINNY FRAME SHAKER DOOR

Hardwick Light Grey
ASH PAINTED SKINNY FRAME SHAKER DOOR

Sherborne Mulberry
ASH PAINTED SHAKER DOOR

Ashbourne Mulberry ASH PAINTED SHAKER DOOR

Ashbourne *Graphite*ASH PAINTED SHAKER DOOR

Tuscan Walnut

CABINETRY

Marlborough *Mulberry* SILK PAINTED SHAKER DOOR

Hampton Farringdon Grey SILK FLAT SLAB PAINTED DOOR

Hampton Mulberry
SILK FLAT SLAB PAINTED DOOR

Melrose Lava
Inframe effect flat slab door

Melrose Wisteria
INFRAME EFFECT FLAT SLAB DOOR