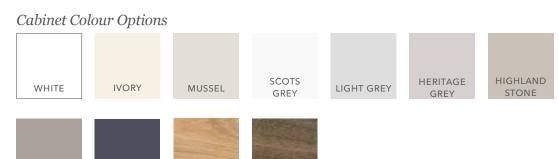

APHITE** 

1200MM (2 X 600MM DRAWERS)

**IVORY** 

LIGHT BLUE

1500MM (3 X 500MM DRAWERS)

MUSSEL

**POWDER** 

BLUE

#### Free Standing Options





SIDEBOARD WITH

MEDIA SHELF

(HEIGHT 766MM)

TALL DRESSER

(HEIGHT 1702MM)











TALL DRESSER WITH

**OPEN SHELVES** 

(HEIGHT 1702MM)











OXFORD

BLUE





SAGE

GREEN























**SIDEBOARD** 

(HEIGHT 766MM)











### The Living Collection

#### Modern Configurations

Create a seamlessly sleek look throughout your home with our modern free standing furniture. Our modern configurations are available in 6 of our wonderful modern doors - Deco, Larna, Ligna (Mayfield Oak only), Lumina and Madoc.

#### Free Standing Options







#### Width Options

500MM 600MM 800MM 900MM 1000MM 1200MM 1500MM (3 x 500MM DRAWERS)



TUSCAN WALNUT

#### Colour Options

LITHIUM

GRAPHITE



#### Drawer Box Options













#### The Media Centre

Add a sleek media unit to your open-plan living scheme to integrate beautiful storage into your living area. Choose to match or contrast with your kitchen design and create a truly harmonious design.

Speak to your nearest retailer about further personalising your space by adding a Media Centre into your design.







#### Choose boldly. Why not?

We have taken you on a journey of colour, texture and finish. Along the way, we have explored how to mix and match different shades to create design statements that are personal to you. Maybe you've already found your winning colour combination; was it our Warm Greys that caught your attention, or did you perhaps find yourselves