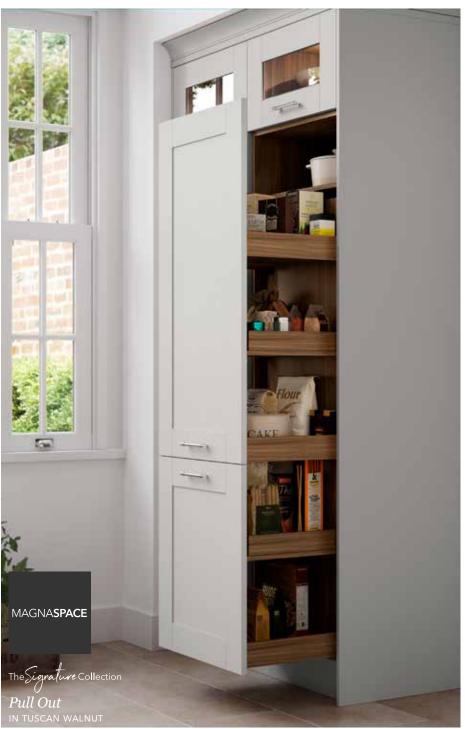

#### The Pull Out Larder

A storage system that is strong, versatile and flexible. MagnaSpace will carry vastly more weight than alternative wirework systems and suit the needs of the most demanding of spaces and the most discerning of customers.

- ✓ Perfect for the meticulous organiser who desires all their essentials to be in one, easy to reach place
- √ 1250mm, 1825mm, 1978mm, 2150mm tall height options

✓ Lifetime guarantee on all moving parts.