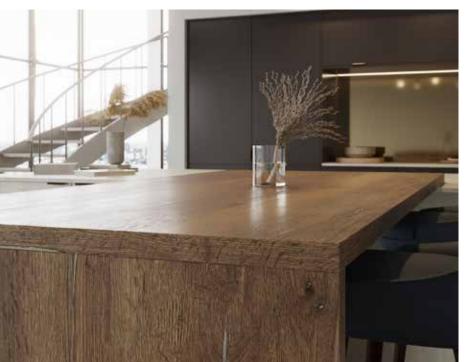

# Explore... The Warm Palette

THE WARM PALETTE IS THE PERFECT STARTING POINT TO CREATE A PLEASANT AND STYLISH DESIGN. MIX COLOURS SUCH AS HIGHLAND STONE AND LAVA TO CREATE A NEUTRAL, YET STRIKING LOOK WITHIN A STATEMENT TWO-TONE KITCHEN. ALTERNATIVELY, CHOOSE A BASE TONE AND THEN LAYER WITH ONE OF OUR MORE VIBRANT COLOURS AND ADD TEXTURE TO GIVE A BOLD, YET COHESIVE LOOK.

Tuscan Walnut

Hardwick *Lava*ASH PAINTED SKINNY FRAME SHAKER DOOR

Hardwick Highland Stone
ASH PAINTED SKINNY FRAME SHAKER DOOR

Milano Levante Marble
MARBLE EFFECT WORKTOP

Tuscan Walnut

The Signature Collection

Cocktail Cabinet

IN TUSCAN WALNUT

Wimbourne Heritage Grey
PAINT EFFECT 5 PIECE SHAKER DOOR

Milano Levante Marble
MARBLE EFFECT WORKTOP

Portland Oak
CABINETRY

Carnegie Heritage Grey
ASH PAINTED SHAKER DOOR

Carnegie Stone Grey
ASH PAINTED SHAKER DOOR