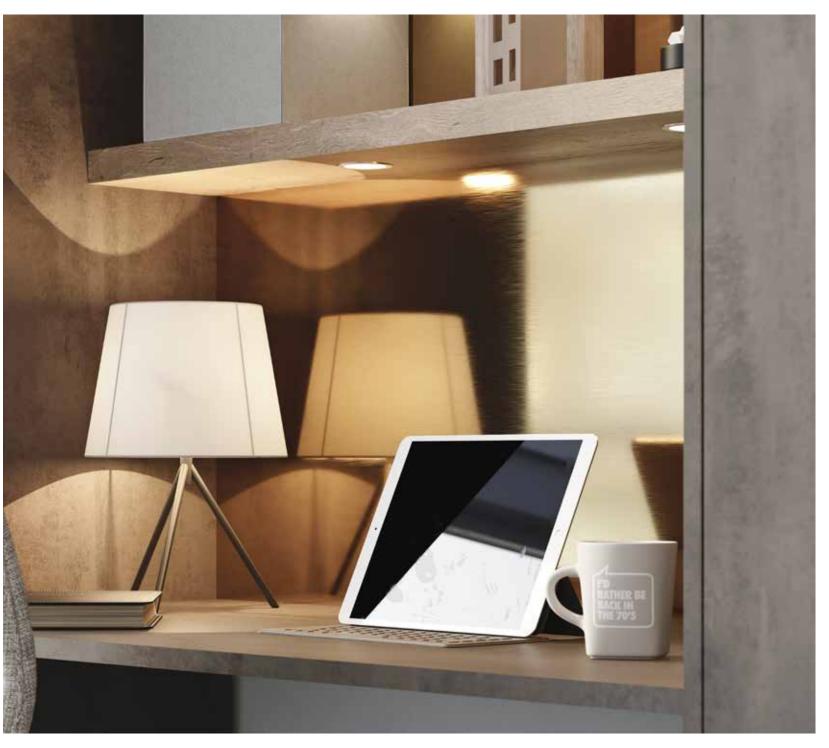

# Explore... The Warm Palette

THE WARM PALETTE IS THE PERFECT STARTING POINT TO CREATE A PLEASANT AND STYLISH DESIGN. MIX COLOURS SUCH AS HIGHLAND STONE AND LAVA TO CREATE A NEUTRAL, YET STRIKING LOOK WITHIN A STATEMENT TWO-TONE KITCHEN. ALTERNATIVELY, CHOOSE A BASE TONE AND THEN LAYER WITH ONE OF OUR MORE VIBRANT COLOURS AND ADD TEXTURE TO GIVE A BOLD, YET COHESIVE LOOK.

Milano Arctic Frost
STONE EFFECT WORKTOP

Sutton *Farringdon Grey* SILK FLAT SLAB DOOR

Ligna Florence Oak

WOOD EFFECT WORKTOP AND
FLOATING SHELVING

Metalix *Brass* 

Madoc *Urban Suede*STONE EFFECT FLAT SLAB DOOR