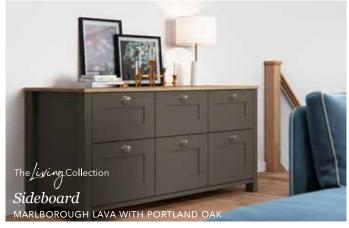

# Marlborough

- 20mm MDF door with 90mm shaker design
- Painted in a super smooth 'Silk' polyester paint to front back and all edges
- Drawer fronts are a solid slab panel
- Doors and drawers 18.5mm thick