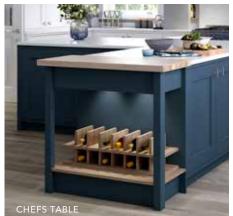

storage solutions.



✓ Lifetime guarantee on all moving parts.

#### Drawer Box Options







#### Cabinet Colour Options



TUSCAN

WALNUT













#### Freestanding Island Options

















#### The Boot Room

An elegant transition from outdoors to indoors. Having a dedicated space like the boot room from The Signature Collection, ensures that you and your family's outdoor apparel remains at the ready within a moment's notice of a new outdoor adventure.

Available in our full palette of painted kitchen colours, as well as many of our other popular ranges, this really is a fabulous way of adding a little more luxury to your home, whilst seamlessly connecting the kitchen and utility areas together.

Visit our website to find out more.







### Classic Design Features



















#### Classic Design Features















#### Modern Design Features

































The fiving Collection

### Enhance your home

The Living Collection is a range of free standing furniture that enables you to seamlessly connect and complement the furniture between your kitchen and other areas of your home. It is all about creating your own style, perfect for multifunctional, family homes that embody today's demand for open plan living.

#### Classic Configurations

Extend our timeless, classically styled kitchen furniture into your living spaces with our Classic free standing furniture collection. Available in our Marlborough or Hampton silk finish doors - you'll be spoilt for choice with our carefully selected palette of 27 painted colours.

#### Width Op