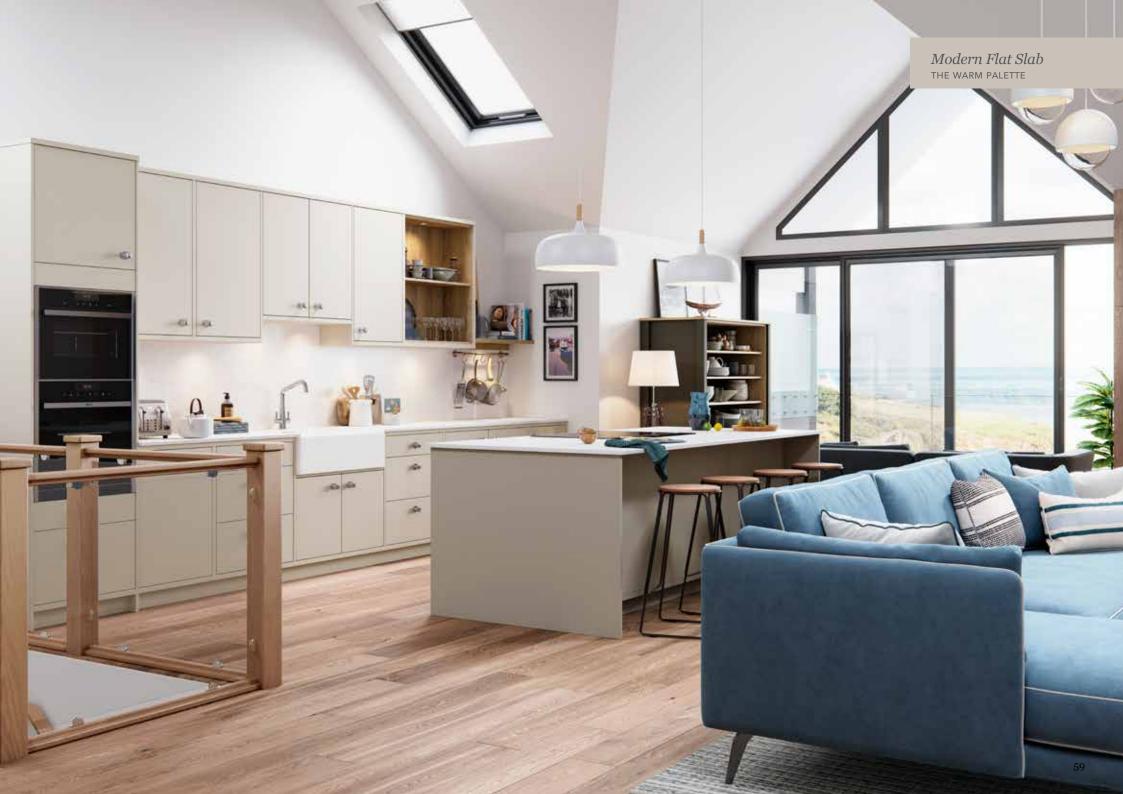

# Explore... The Warm Palette

THE WARM PALETTE IS THE PERFECT STARTING POINT TO CREATE A PLEASANT AND STYLISH DESIGN. MIX COLOURS SUCH AS HIGHLAND STONE AND LAVA TO CREATE A NEUTRAL, YET STRIKING LOOK WITHIN A STATEMENT TWO-TONE KITCHEN. ALTERNATIVELY, CHOOSE A BASE TONE AND THEN LAYER WITH ONE OF OUR MORE VIBRANT COLOURS AND ADD TEXTURE TO GIVE A BOLD, YET COHESIVE LOOK.

**IVORY** MUSSEL HERITAGE GREY HIGHLAND STONE **BURNT UMBER** 

Hardwick *Lava*ASH PAINTED SKINNY FRAME SHAKER DOOR

Hardwick Highland Stone
ASH PAINTED SKINNY FRAME SHAKER DOOR

Milano Levante Marble
MARBLE EFFECT WORKTOP

Tuscan Walnut

Hardwick *Lava*ASH PAINTED SKINNY FRAME SHAKER DOOR

Hardwick Highland Stone
ASH PAINTED SKINNY FRAME SHAKER DOOR

Milano Levante Marble
MARBLE EFFECT WORKTOP

Tuscan Walnut

The Signature Collection

Cocktail Cabinet

IN TUSCAN WALNUT

Wimbourne Heritage Grey
PAINT EFFECT 5 PIECE SHAKER DOOR

Milano Levante Marble
MARBLE EFFECT WORKTOP

Portland Oak
CABINETRY

Carnegie Heritage Grey
ASH PAINTED SHAKER DOOR

Carnegie Stone Grey
ASH PAINTED SHAKER DOOR

Somerton Highland Stone SILK 5 PIECE SHAKER DOOR

Solva *Farringdon Grey* ash painted shaker door

Solva Natural Oak solid oak shaker door

Sutton Burnt Umber SILK FLAT SLAB DOOR

Sutton Highland Stone SILK FLAT SLAB DOOR

Milano Arctic Frost
STONE EFFECT WORKTOP AND DOOR

Hampton Highland Stone SILK PAINTED FLAT SLAB DOOR

Marlborough Lava
SILK PAINTED SHAKER DOOR

Sutton Highland Stone SILK FLAT SLAB DOOR

Sutton *Farringdon Gre*g SILK FLAT SLAB DOOR

Milano Arctic Frost
STONE EFFECT WORKTOP

Sutton *Farringdon Grey* SILK FLAT SLAB DOOR

Ligna Florence Oak

WOOD EFFECT WORKTOP AND
FLOATING SHELVING

Metalix *Brass* 

Madoc *Urban Suede*STONE EFFECT FLAT SLAB DOOR

Metalix Bronze

Lumina *Stone Grey* High gloss flat slab door

Lumina Heritage Grey HIGH GLOSS FLAT SLAB DOOR