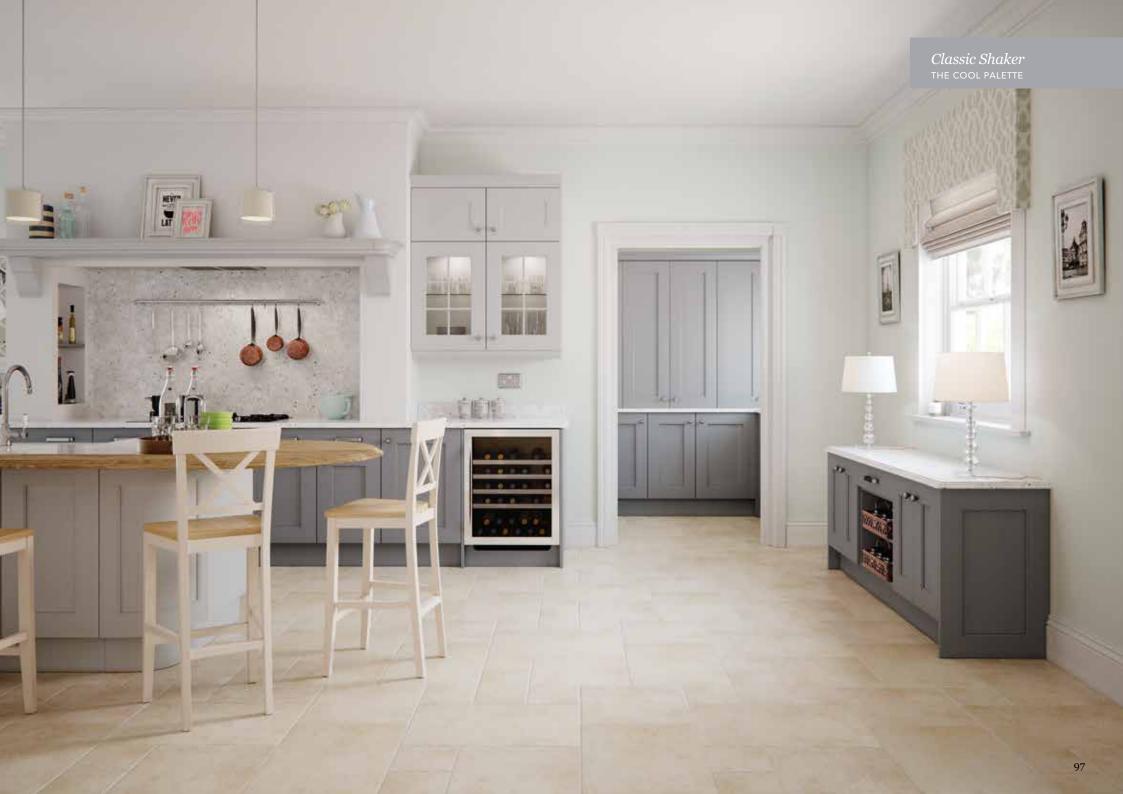

## Explore... The Cool Palette

THE COOL PALETTE IS FABULOUSLY VERSATILE AND LENDS ITSELF TO MANY DIFFERENT LOOKS. MAKE A REAL STATEMENT AND CHOOSE TO GO SUPER DARK OR CONSIDER SCOTS GREY, MIXED WITH A TEXTURED FINISH SUCH AS MILANO LEVANTE MARBLE FOR A CALM AND COOL IMPACT!

WHITE

SCOTS GREY

LIGHT GREY

DUST GREY

GRAPHITE

Wimbourne *Graphite*PAINT EFFECT 5 PIECE SHAKER DOOR

Wimbourne Light Grey
PAINT EFFECT 5 PIECE SHAKER DOOR

Marlborough Dust Grey SILK PAINTED SHAKER DOOR