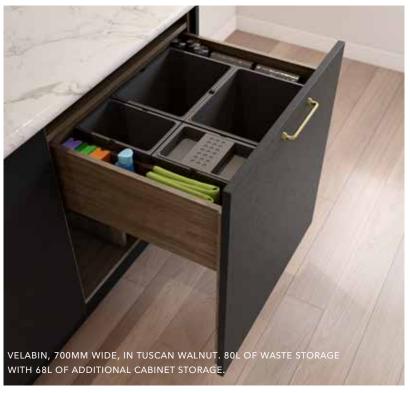

#### Integrated Bin System

The VelaBin is sure to make light work of your kitchen waste. Featuring an efficient carbon bio filter lid\* that prevents any unwanted odours from escaping and the beautiful finish means that there is no unsightly wirework to be seen.

- ✓ Perfect for the waste conscious household
- ✓ Boasts the heaviest load and largest capacity on the market

✓ Lifetime guarantee on all moving parts.

#### Width Options

| 400MM                    | 500MM | 600MM |
|--------------------------|-------|-------|
| 600MM<br>(EXTRA<br>DEEP) | 700MM | 800MM |