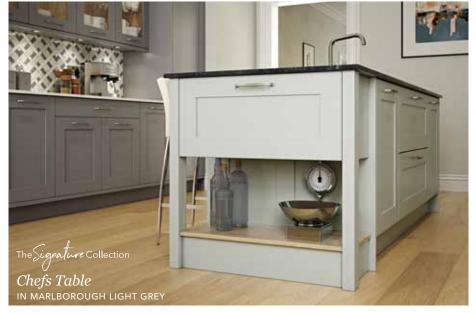

#### The Chefs Pantry

A quintessential storage feature that can be personalised to your needs, The Hathaway will quickly become your best friend in the kitchen.

- ✓ Perfect for the keen chef that needs all their store cupboard essentials in one, easy to reach, space
- ✓ Lifetime guarantee on all moving parts.

#### Width Options

| 400MM      | 500MM      | 600MM      |
|------------|------------|------------|
| (SLIMLINE) | (SLIMLINE) | (SLIMLINE) |
| 800MM      | 1000MM     | 1200MM     |