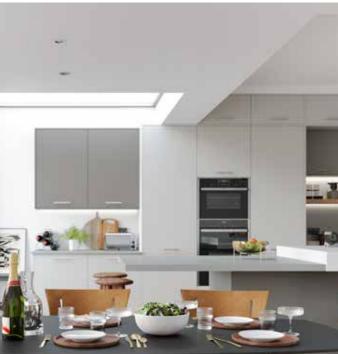

## Explore... The Cool Palette

THE COOL PALETTE IS FABULOUSLY VERSATILE AND LENDS ITSELF TO MANY DIFFERENT LOOKS. MAKE A REAL STATEMENT AND CHOOSE TO GO SUPER DARK OR CONSIDER SCOTS GREY, MIXED WITH A TEXTURED FINISH SUCH AS MILANO LEVANTE MARBLE FOR A CALM AND COOL IMPACT!

WHITE

SCOTS GREY

LIGHT GREY

DUST GREY

GRAPHITE

Wimbourne *Graphite*PAINT EFFECT 5 PIECE SHAKER DOOR

Wimbourne Light Grey
PAINT EFFECT 5 PIECE SHAKER DOOR

Marlborough Dust Grey SILK PAINTED SHAKER DOOR