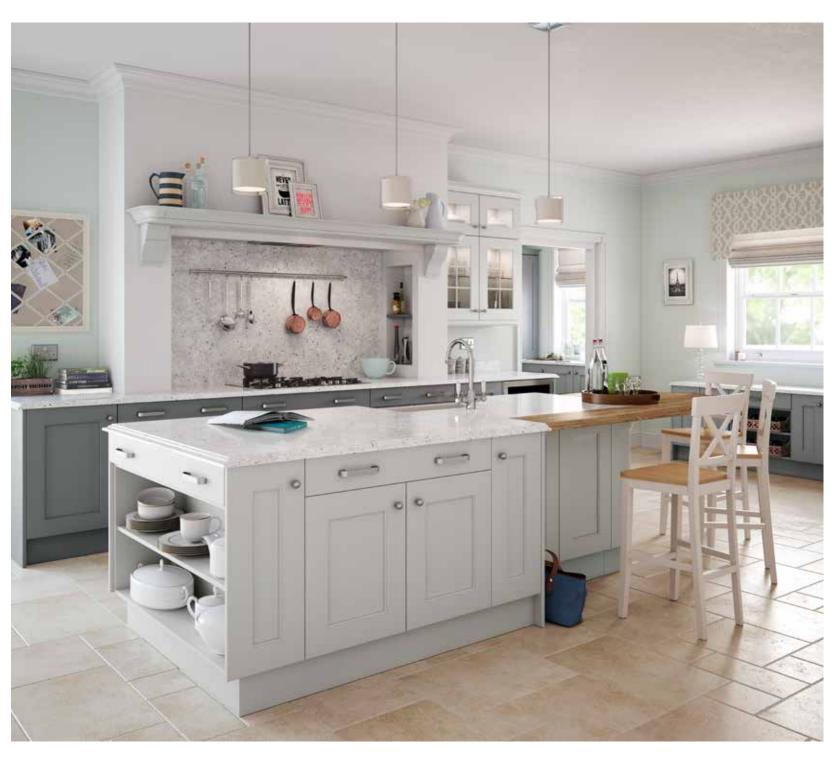

### Let's talk about colour...

CHOOSING YOUR PERFECT COLOUR, TEXTURE AND FINISH

We've created a diverse palette so you can make a colour statement that showcases your personality.

- **Step 1** Our Warm and Cool colour palettes offer you the perfect starting point for your journey. Choose to design a neutral scheme by mixing, matching or contrasting your favourite warm or cool colour tones, or alternatively, style your kitchen using your favourite base colour and then add an accent colour, textured finish, or both to really pack a punch.
- Step 2 Be bold and embrace your favourite accent colour, which will add a real sense of flair and excitement into your design. A perfect way to personalise your new kitchen and ensure your kitchen stands out from the crowd.
- Step 3 Finally, choose to add another dimension to the kitchen by introducing a textured element to the design such as stone, marble, timber or a metallic effect finish, which will add a real sense of glamour to the project. A number of these are also available as matching work surfaces, splashbacks and upstands, as shown in the range finder at the back of the brochure.