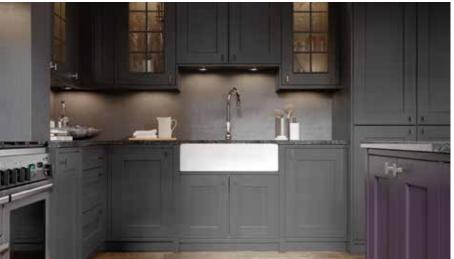

## Explore... The Cool Palette

THE COOL PALETTE IS FABULOUSLY VERSATILE AND LENDS ITSELF TO MANY DIFFERENT LOOKS. MAKE A REAL STATEMENT AND CHOOSE TO GO SUPER DARK OR CONSIDER SCOTS GREY, MIXED WITH A TEXTURED FINISH SUCH AS MILANO LEVANTE MARBLE FOR A CALM AND COOL IMPACT!

WHITE

SCOTS GREY

LIGHT GREY

DUST GREY

GRAPHITE

Wimbourne *Graphite*PAINT EFFECT 5 PIECE SHAKER DOOR

Wimbourne Light Grey
PAINT EFFECT 5 PIECE SHAKER DOOR

Marlborough Dust Grey SILK PAINTED SHAKER DOOR