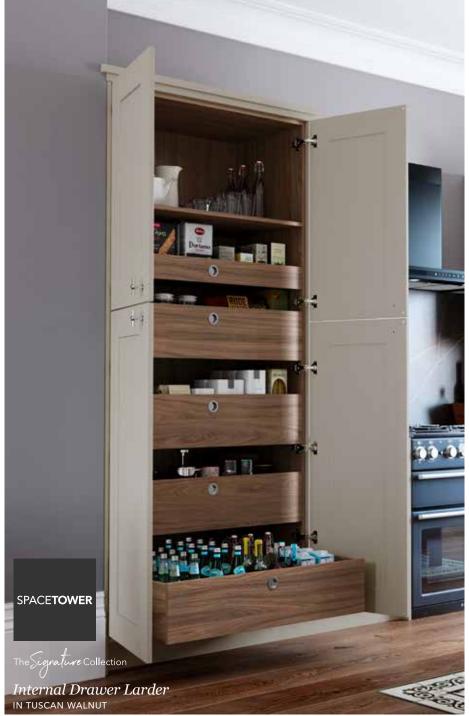

#### Internal Drawer Larder

If you want the ultimate kitchen storage, look no further than SpaceTower. One of the main benefits is the easy access from every angle - you can reach every item with complete ease. Perfect for the modest kitchen that needs to maximise storage space.

✓ 1825mm, 1978mm, 2150mm height options

✓ Lifetime guarantee on all moving parts.

#### Width Options

300MM (SLIMLINE) 400MM (SLIMLINE) 500MM (SLIMLINE)

600MM (SLIMLINE)

800MM

900MM

1000MM