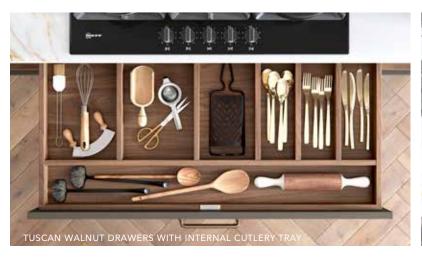

Tuscan Walnut

Hardwick *Lava*ASH PAINTED SKINNY FRAME SHAKER DOOR

Hardwick Highland Stone
ASH PAINTED SKINNY FRAME SHAKER DOOR

Milano Levante Marble
MARBLE EFFECT WORKTOP

Tuscan Walnut

The Signature Collection

Cocktail Cabinet

IN TUSCAN WALNUT

Wimbourne Heritage Grey
PAINT EFFECT 5 PIECE SHAKER DOOR

Milano Levante Marble
MARBLE EFFECT WORKTOP

Portland Oak
CABINETRY

Carnegie Heritage Grey
ASH PAINTED SHAKER DOOR

Carnegie Stone Grey
ASH PAINTED SHAKER DOOR