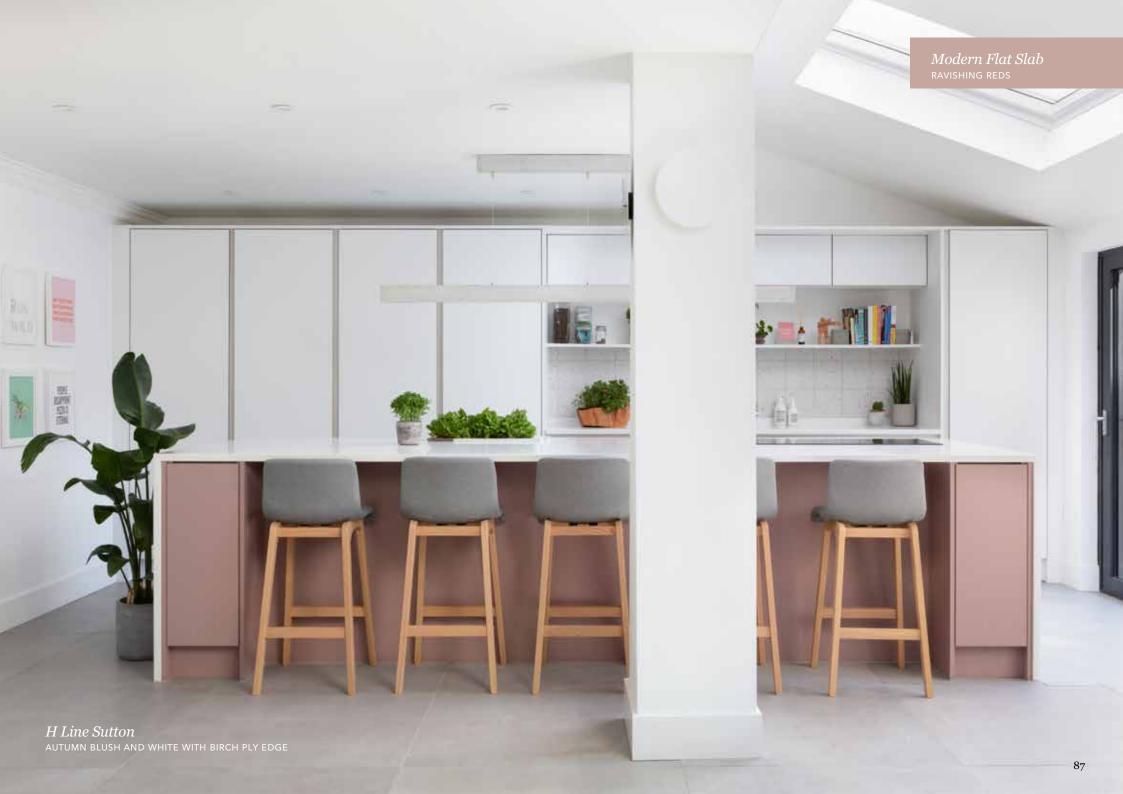

# Explore... Ravishing Reds

CONSIDER A SOFT SHADE THAT EXUDES WARMTH, SUCH AS AUTUMN BLUSH, OR GO FOR SOMETHING COMPLETELY DIFFERENT AND OPT FOR A HINT OF CLARET OR TERRACOTTA SUNSET TO ADD A SPLASH OF WARM COLOUR TO YOUR NEW KITCHEN SCHEME.

VINTAGE ROSE **AUTUMN BLUSH** TERRACOTTA SUNSET CLARET

Solva *Vintage Rose* ash painted shaker door

Solva *Graphite*ASH PAINTED SHAKER DOOR

Solva Scots Grey
ASH PAINTED SHAKER DOOR

Milano Levante Marble
MARBLE EFFECT WORKTOP