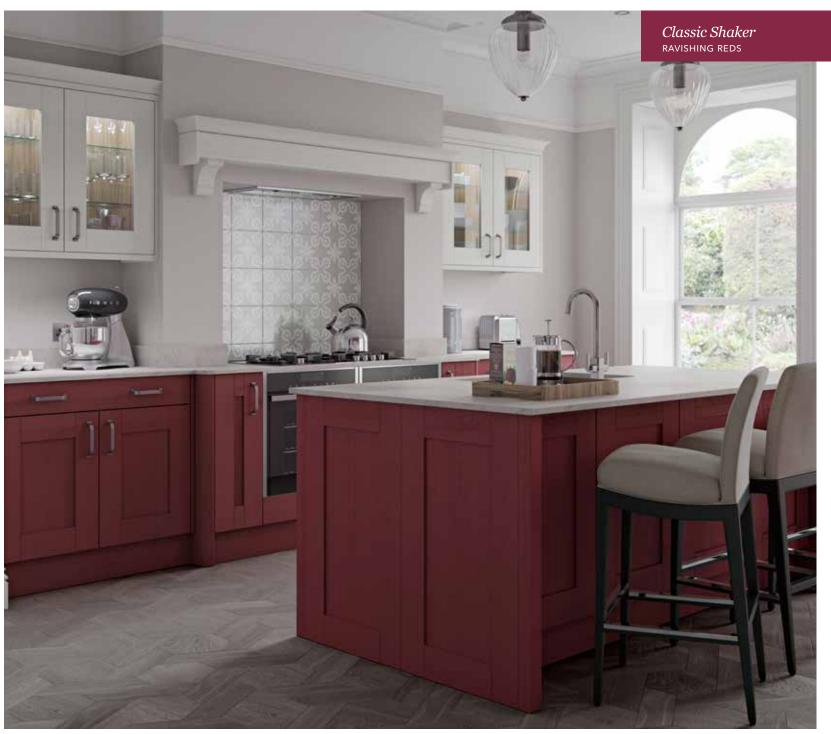

# Explore... Ravishing Reds

CONSIDER A SOFT SHADE THAT EXUDES WARMTH, SUCH AS AUTUMN BLUSH, OR GO FOR SOMETHING COMPLETELY DIFFERENT AND OPT FOR A HINT OF CLARET OR TERRACOTTA SUNSET TO ADD A SPLASH OF WARM COLOUR TO YOUR NEW KITCHEN SCHEME.

VINTAGE ROSE **AUTUMN BLUSH** TERRACOTTA SUNSET CLARET

Solva *Vintage Rose* ash painted shaker door

Solva *Graphite*ASH PAINTED SHAKER DOOR

Solva Scots Grey
ASH PAINTED SHAKER DOOR

Milano Levante Marble
MARBLE EFFECT WORKTOP

Carnegie Terracotta Sunset ASH PAINTED SHAKER DOOR

Sherborne Claret
ASH PAINTED SHAKER DOOR

Sherborne Scots Grey
ASH PAINTED SHAKER DOOR

Sutton *Autumn Blush* silk flat slab door

Sutton Highland Stone SILK FLAT SLAB DOOR

Hampton Vintage Rose SILK PAINTED FLAT SLAB DOOR

Hampton Scots Grey
SILK PAINTED FLAT SLAB DOOR

Roma Terracotta Sunset

Roma Scots Grey
SILK PAINTED J-PULL DOOR

Roma Oxford Blue SILK PAINTED J-PULL DOOR

Ligna Mayfield Oak

WOOD EFFECT WORKTOP

AND OPEN SHELVING