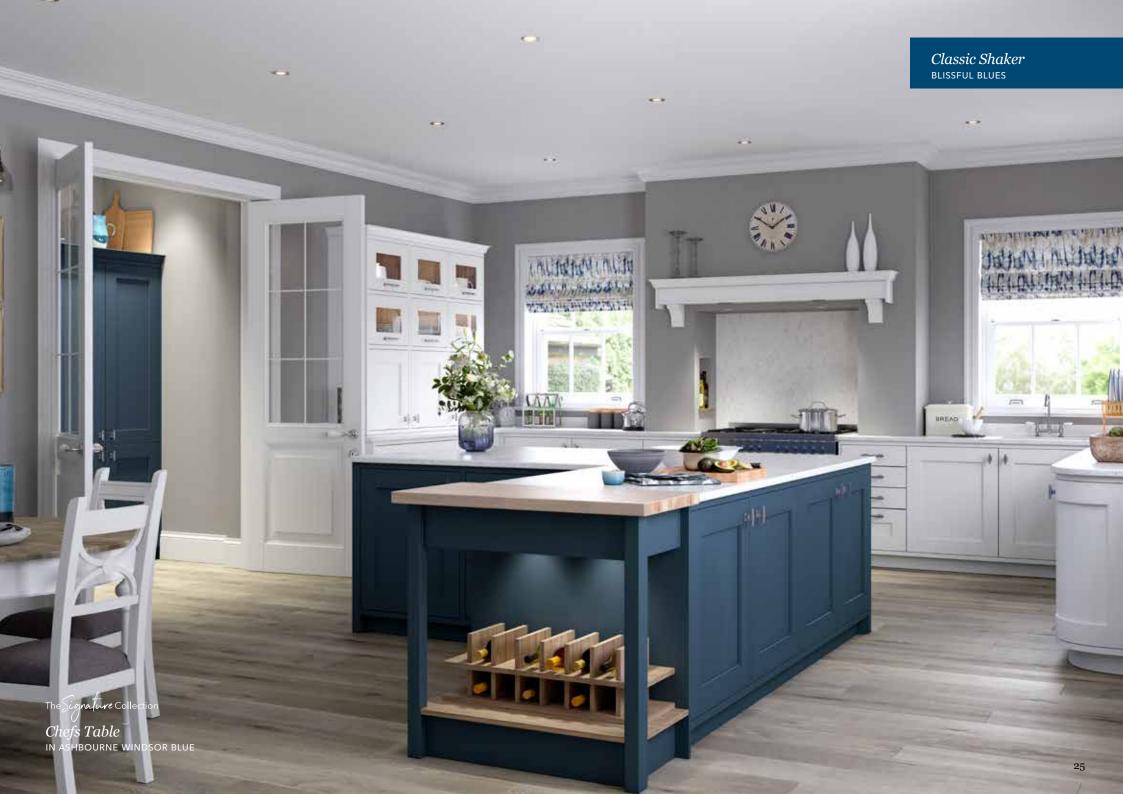

# Explore... Blissful Blues

PERFECT WHEN USED AS AN ACCENT, BLISSFUL BLUES CAN ADD DRAMA WHEN MIXED WITH WOODGRAIN AND STONE FINISHES, SUCH AS LIGNA AND MILANO. ENHANCE THE NATURAL APPEAL OF A PROPERTY BY OPTING FOR WINDSOR BLUE, OXFORD BLUE OR INKWELL AND REALLY MAKE A STATEMENT!

LIGHT BLUE

POWDER BLUE

COASTAL MIST

WINDSOR BLUE

INKWELL

OXFORD BLUE

HEATHER SLATE

Hatfield Inkwell
PAINT EFFECT SHAKER DOOR