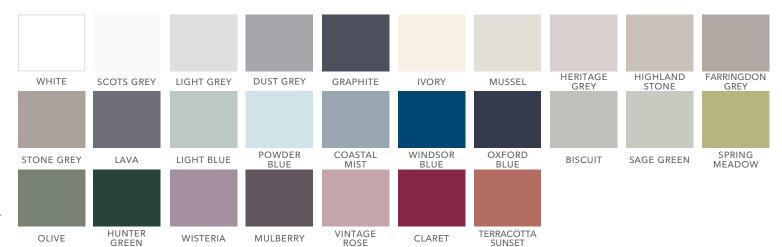

# Explore... Blissful Blues

PERFECT WHEN USED AS AN ACCENT, BLISSFUL BLUES CAN ADD DRAMA WHEN MIXED WITH WOODGRAIN AND STONE FINISHES, SUCH AS LIGNA AND MILANO. ENHANCE THE NATURAL APPEAL OF A PROPERTY BY OPTING FOR WINDSOR BLUE, OXFORD BLUE OR INKWELL AND REALLY MAKE A STATEMENT!

LIGHT BLUE

POWDER BLUE

COASTAL MIST

WINDSOR BLUE

INKWELL

OXFORD BLUE

HEATHER SLATE

Hatfield Inkwell
PAINT EFFECT SHAKER DOOR