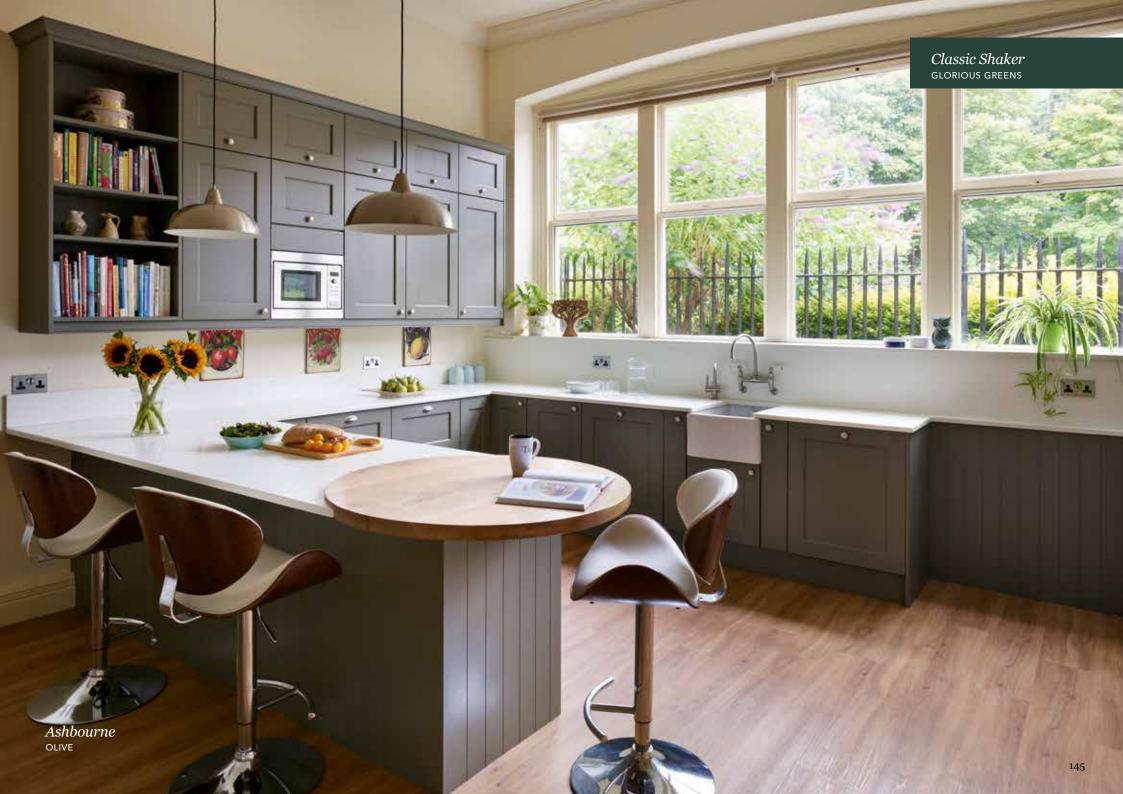

# Explore... Glorious Greens

CURIOUS ABOUT HOW TO MAKE THIS TRENDY HUE WORK FOR YOUR SPACE? LOOK NO FURTHER, THIS PALETTE PROVES THAT GREEN IS ONE OF THE MOST VERSATILE COLOUR OPTIONS THERE IS!

**BISCUIT** 

SAGE GREEN

SPRING MEADOW

OLIVE

**NEW FOREST** 

**HUNTER GREEN** 

Marlborough Hunter Green SILK PAINTED SHAKER DOOR

Marlborough *Farringdon Grey* 

Milano Levante Marble
STONE EFFECT WORKTOP AND SPLASHBACK

Portland Oak
CABINETRY

Sutton New Forest SILK FLAT SLAB DOOR

Lumina *Highland Stone* high gloss flat slab door

Milano Earth Stone
STONE EFFECT WORKTOP

Ligna Florence Oak
WOOD EFFECT WORKTOP

Metalix Copper

### Be inspired by our Real Kitchens

Take a look at how this customer used Glorious Green in their kitchen scheme. As seen in **Good Homes Magazine.** 

Visit our website to see more inspirational Real Kitchens