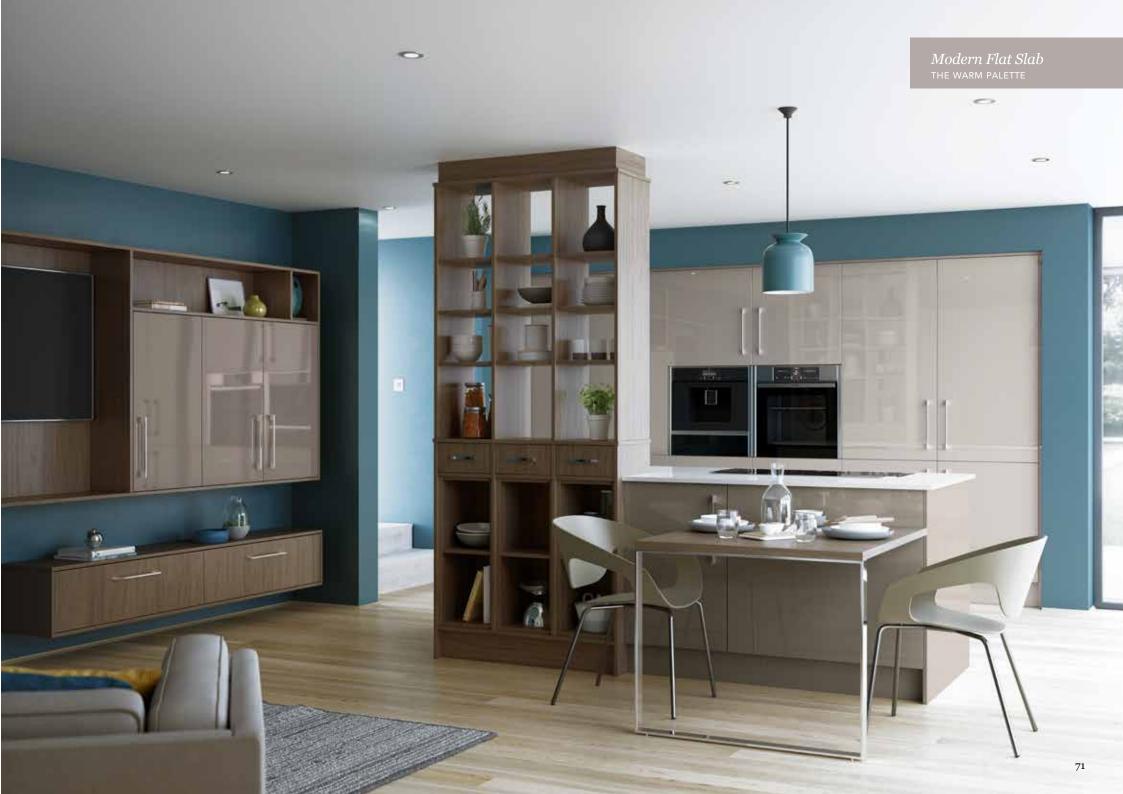

# Explore... The Warm Palette

THE WARM PALETTE IS THE PERFECT STARTING POINT TO CREATE A PLEASANT AND STYLISH DESIGN. MIX COLOURS SUCH AS HIGHLAND STONE AND LAVA TO CREATE A NEUTRAL, YET STRIKING LOOK WITHIN A STATEMENT TWO-TONE KITCHEN. ALTERNATIVELY, CHOOSE A BASE TONE AND THEN LAYER WITH ONE OF OUR MORE VIBRANT COLOURS AND ADD TEXTURE TO GIVE A BOLD, YET COHESIVE LOOK.

Tuscan Walnut

Hardwick *Lava*ASH PAINTED SKINNY FRAME SHAKER DOOR

Hardwick Highland Stone
ASH PAINTED SKINNY FRAME SHAKER DOOR

Milano Levante Marble
MARBLE EFFECT WORKTOP

Tuscan Walnut

The Signature Collection

Cocktail Cabinet

IN TUSCAN WALNUT

Wimbourne Heritage Grey
PAINT EFFECT 5 PIECE SHAKER DOOR

Milano Levante Marble
MARBLE EFFECT WORKTOP

Portland Oak
CABINETRY

Carnegie Heritage Grey
ASH PAINTED SHAKER DOOR

Carnegie Stone Grey
ASH PAINTED SHAKER DOOR