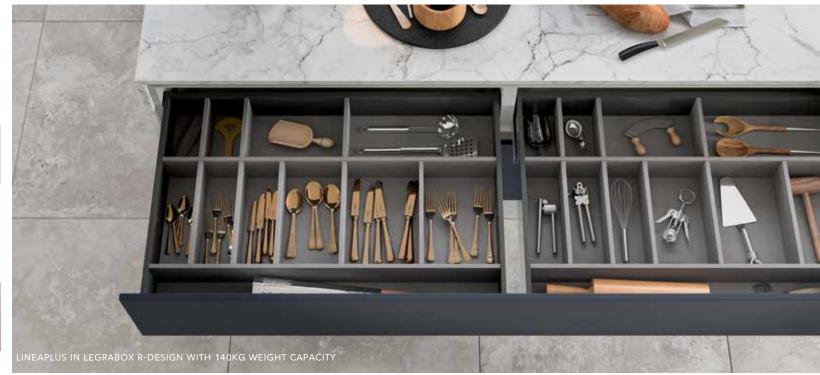

LineaPlus are the widest, deepest drawers on the market - they have to be seen to be believed!

✓ Available ranges: Deco, Hampton, Larna, Ligna, Lumina, Madoc, Melrose, Sutton

✓ Lifetime guarantee on all moving parts.

#### Width Options

1200MM

1600MM

1800MM

2000MM

#### Linea Drawer Box Options

\*LINEAPLUS ONLY