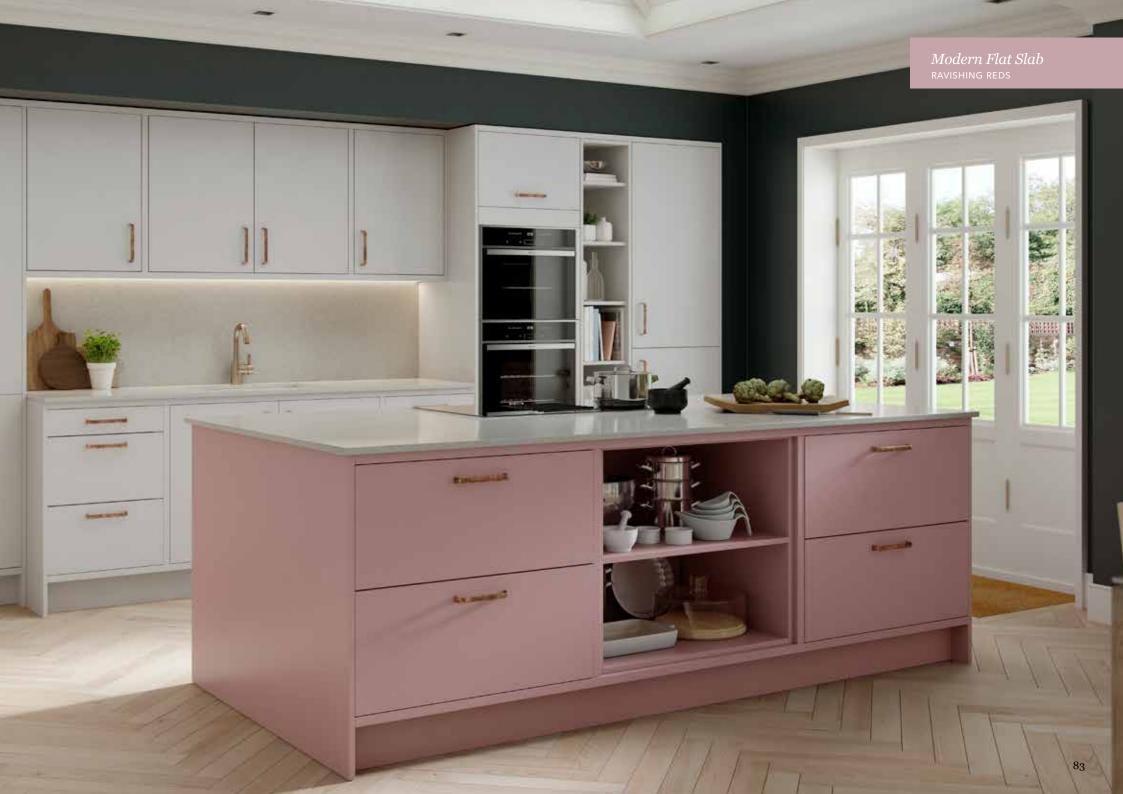

# Explore... Ravishing Reds

CONSIDER A SOFT SHADE THAT EXUDES WARMTH, SUCH AS AUTUMN BLUSH, OR GO FOR SOMETHING COMPLETELY DIFFERENT AND OPT FOR A HINT OF CLARET OR TERRACOTTA SUNSET TO ADD A SPLASH OF WARM COLOUR TO YOUR NEW KITCHEN SCHEME.

VINTAGE ROSE **AUTUMN BLUSH** TERRACOTTA SUNSET CLARET

Solva *Vintage Rose* ash painted shaker door

Solva *Graphite*ASH PAINTED SHAKER DOOR

Solva Scots Grey
ASH PAINTED SHAKER DOOR

Milano Levante Marble
MARBLE EFFECT WORKTOP