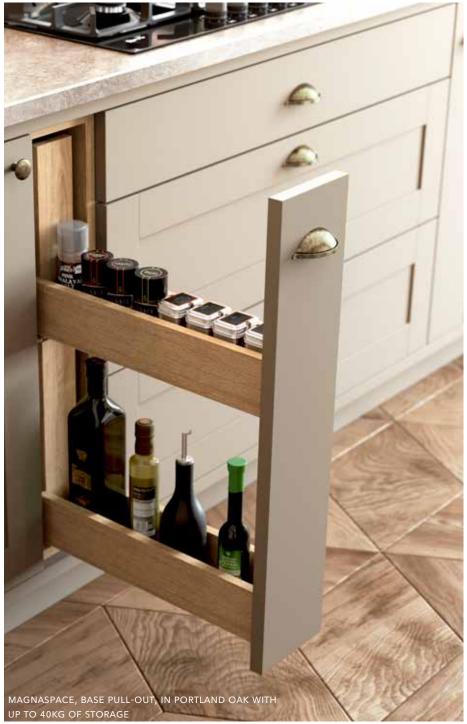

#### The Pull Out Larder

A storage system that is strong, versatile and flexible. MagnaSpace will carry vastly more weight than alternative wirework systems and suit the needs of the most demanding of spaces and the most discerning of customers.

- ✓ Perfect for the meticulous organiser who desires all their essentials to be in one, easy to reach place
- √ 1250mm, 1825mm, 1978mm, 2150mm tall height options

✓ Lifetime guarantee on all moving parts.

#### Base and Tall Width Options

150MM (BASE ONLY)

300MM

400MM

500MM

600MM

LINEA**PLUS** 