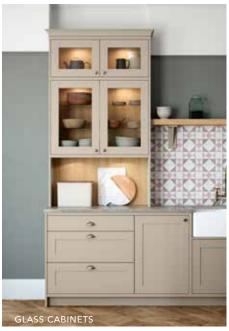

lutions.



✓ Lifetime guarantee on all moving parts.

#### Drawer Box Options







#### Cabinet Colour Options



TUSCAN

WALNUT













#### Freestanding Island Options

















#### The Boot Room

An elegant transition from outdoors to indoors. Having a dedicated space like the boot room from The Signature Collection, ensures that you and your family's outdoor apparel remains at the ready within a moment's notice of a new outdoor adventure.

Available in our full palette of painted kitchen colours, as well as many of our other popular ranges, this really is a fabulous way of adding a little more luxury to your home, whilst seamlessly connecting the kitchen and utility areas together.

Visit our website to find out more.







### Classic Design Features



















#### Classic Design Features















#### Modern Design Features

































The fiving Collection

### Enhance your home

The Living Collection is a range of free standing furniture that enables you to seamlessly connect and complement the furniture between your kitchen and other areas of your home. It is all about creating your own style, perfect for multifunctional, family homes that embody today's demand for open plan living.

#### Classic Configurations

Extend our timeless, classically styled kitchen furniture into your living spaces with our Classic free standing furniture collection. Available in our Marlborough or Hampton silk finish doors - you'll be spoilt for choice with our carefully selected palette of 27 painted colours.

#### Width Options

Col