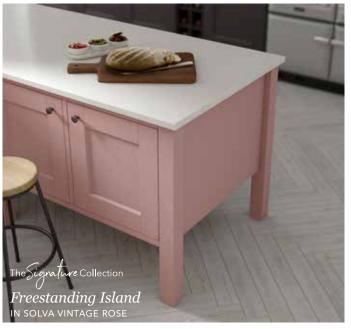

# Explore... Ravishing Reds

CONSIDER A SOFT SHADE THAT EXUDES WARMTH, SUCH AS AUTUMN BLUSH, OR GO FOR SOMETHING COMPLETELY DIFFERENT AND OPT FOR A HINT OF CLARET OR TERRACOTTA SUNSET TO ADD A SPLASH OF WARM COLOUR TO YOUR NEW KITCHEN SCHEME.

VINTAGE ROSE **AUTUMN BLUSH** TERRACOTTA SUNSET CLARET

Solva *Vintage Rose* ash painted shaker door

Solva *Graphite*ASH PAINTED SHAKER DOOR

Solva Scots Grey
ASH PAINTED SHAKER DOOR

Milano Levante Marble
MARBLE EFFECT WORKTOP