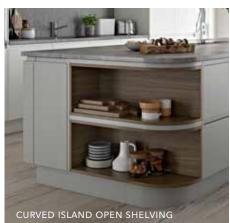

s







#### Cabinet Colour Options



TUSCAN

WALNUT













#### Freestanding Island Options

















#### The Boot Room

An elegant transition from outdoors to indoors. Having a dedicated space like the boot room from The Signature Collection, ensures that you and your family's outdoor apparel remains at the ready within a moment's notice of a new outdoor adventure.

Available in our full palette of painted kitchen colours, as well as many of our other popular ranges, this really is a fabulous way of adding a little more luxury to your home, whilst seamlessly connecting the kitchen and utility areas together.

Visit our website to find out more.







### Classic Design Features



















#### Classic Design Features















#### Modern Design Features

































The fiving Collection

### Enhance your home

The Living Collection is a range of free standing furniture that enables you to seamlessly connect and complement the furniture between your kitchen and other areas of your home. It is all about creating your own style, perfect for multifunctional, family homes that embody today's demand for open plan living.

#### Classic Configurations

Extend our timeless, classically styled kitchen furniture into your living spaces with our Classic free standing furniture collection. Available in our Marlborough or Hampton silk finish doors - you'll be spoilt for choice with our carefully selected palette of 27 painted colours.

#### Width Options

Colour Options

500MM

WHITE

HERITAGE

GREY

MIST

600MM

**SCOTS** 

GREY

HIG