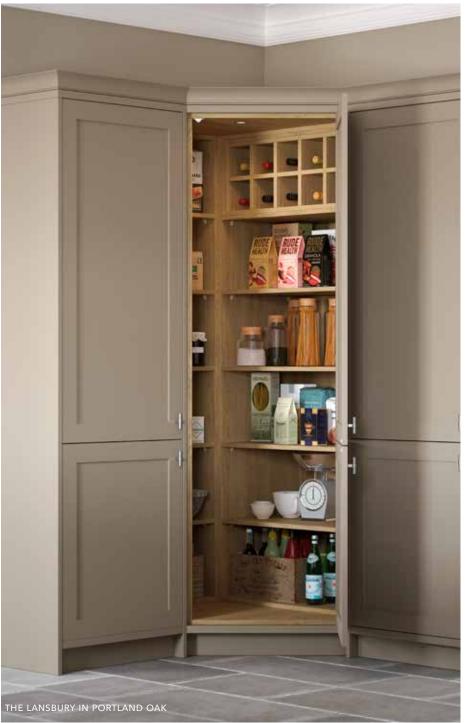

## The Lansbury

#### The Corner Pantry

A twist on the classic corner pantry, The Lansbury is a stand out feature that will assist you with all of your organisational needs.

- ✓ Perfect for a busy lifestyle that requires maximum storage space
- ✓ Consider your perfect walk-in pantry available in all of our cabinet colour options to perfectly match your kitchen design
- ✓ Lifetime guarantee on all moving parts.

#### Height Options

1970MM

2150MM

#### ${\it Colour\ Options}$

11 CABINET COLOURS