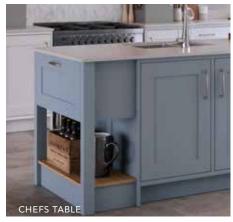

#### The Chefs Pantry

A quintessential storage feature that can be personalised to your needs, The Hathaway will quickly become your best friend in the kitchen.

- ✓ Perfect for the keen chef that needs all their store cupboard essentials in one, easy to reach, space
- ✓ Lifetime guarantee on all moving parts.