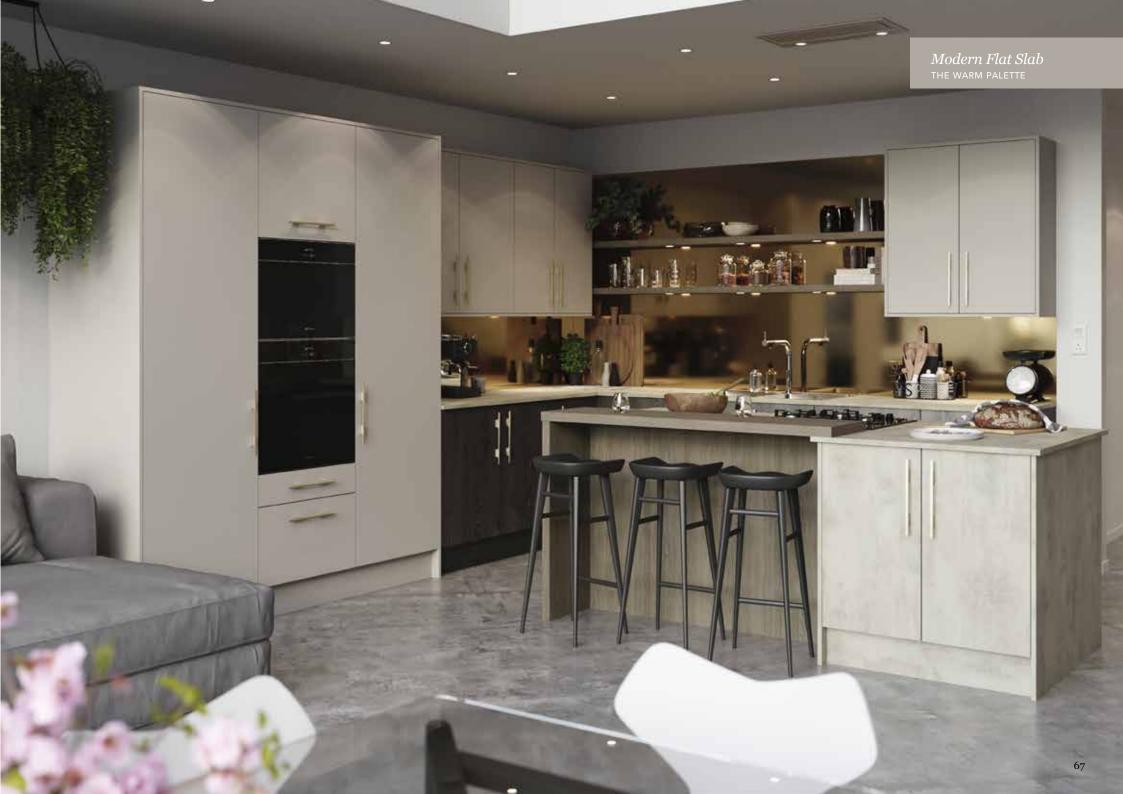

# Explore... The Warm Palette

THE WARM PALETTE IS THE PERFECT STARTING POINT TO CREATE A PLEASANT AND STYLISH DESIGN. MIX COLOURS SUCH AS HIGHLAND STONE AND LAVA TO CREATE A NEUTRAL, YET STRIKING LOOK WITHIN A STATEMENT TWO-TONE KITCHEN. ALTERNATIVELY, CHOOSE A BASE TONE AND THEN LAYER WITH ONE OF OUR MORE VIBRANT COLOURS AND ADD TEXTURE TO GIVE A BOLD, YET COHESIVE LOOK.

**IVORY** MUSSEL HERITAGE GREY HIGHLAND STONE **BURNT UMBER** 

Hardwick *Lava*ASH PAINTED SKINNY FRAME SHAKER DOOR

Hardwick Highland Stone
ASH PAINTED SKINNY FRAME SHAKER DOOR

Milano Levante Marble
MARBLE EFFECT WORKTOP

Tuscan Walnut

Hardwick *Lava*ASH PAINTED SKINNY FRAME SHAKER DOOR

Hardwick Highland Stone
ASH PAINTED SKINNY FRAME SHAKER DOOR

Milano Levante Marble
MARBLE EFFECT WORKTOP

Tuscan Walnut

The Signature Collection