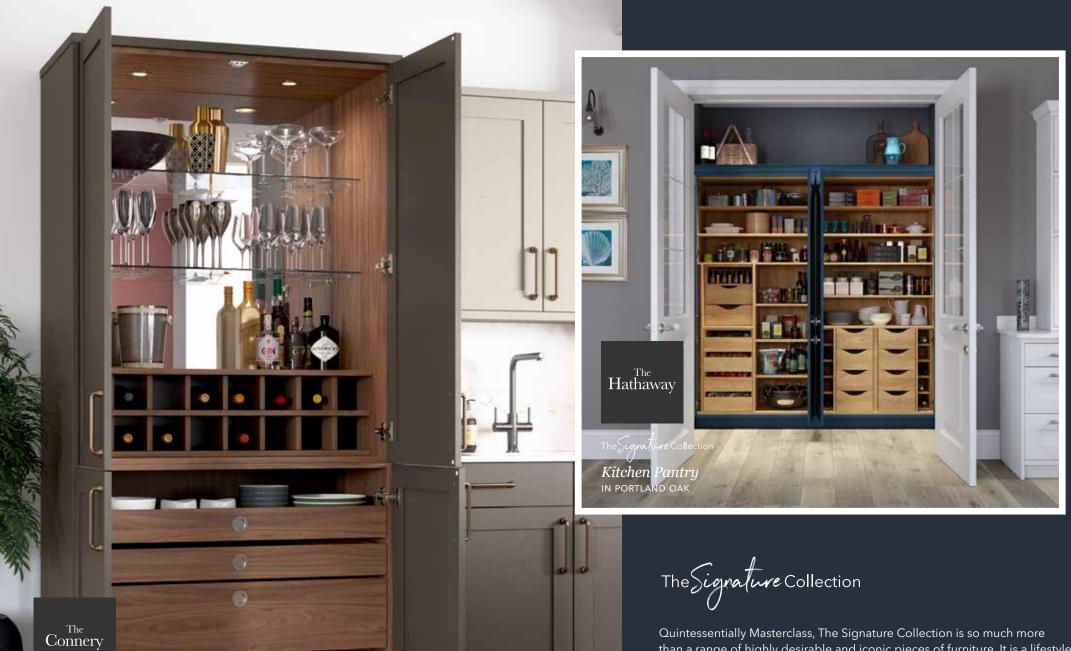

Don't forget to share your very best memories with us on social media.

The Signature Collection

Cocktail Cabinet

IN TUSCAN WALNUT

Quintessentially Masterclass, The Signature Collection is so much more than a range of highly desirable and iconic pieces of furniture. It is a lifestyle choice, committed to giving you the best possible experience when selecting what goes into your new kitchen.

#### The Cocktail Cabinet

The Connery evokes a sense of glamour and occasion. A timeless feature and a jewel of the kitchen, the cocktail cabinet will always be a true classic.

- ✓ Perfect for the committed cocktail connoisseur and party host
- ✓ Lifetime guarantee on all moving parts.

#### The Chefs Pantry

A quintessential storage feature that can be personalised to your needs, The Hathaway will quickly become your best friend in the kitchen.

- ✓ Perfect for the keen chef that needs all their store cupboard essentials in one, easy to reach, space
- ✓ Lifetime guarantee on all moving parts.