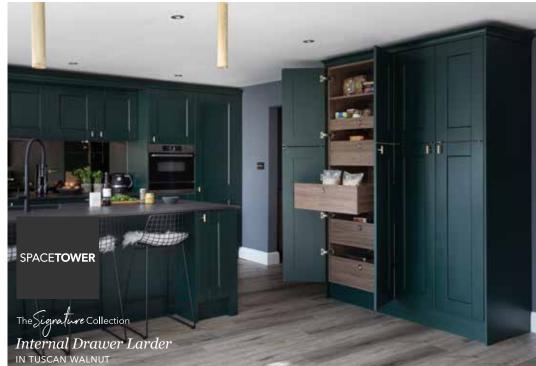

#### Internal Drawer Larder

If you want the ultimate kitchen storage, look no further than SpaceTower. One of the main benefits is the easy access from every angle - you can reach every item with complete ease. Perfect for the modest kitchen that needs to maximise storage space.

✓ 1825mm, 1978mm, 2150mm height options

✓ Lifetime guarantee on all moving parts.

#### Width Options

300MM (SLIMLINE) 400MM (SLIMLINE) 500MM (SLIMLINE)

600MM (SLIMLINE)

800MM

900MM

1000MM