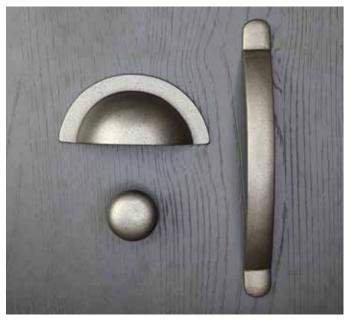

# Perfect Pairings

CHOOSING YOUR PERFECT HANDLES

When choosing your kitchen handles, you will want to make sure that they reflect your personality and enhance your kitchen style.

To see more of our handle advice and options, please visit our website.

Brecon Cup, Curved Pull and Knob

Hexagonal T-Bar and Handle

Edge Straight Handle

Metallic Edge, Pull and Bar Handle

Henley Knurled Knob and Bar Handle

Calgary Pull, Knob and Cup Handle

Monmouth Cup and Knob Handle