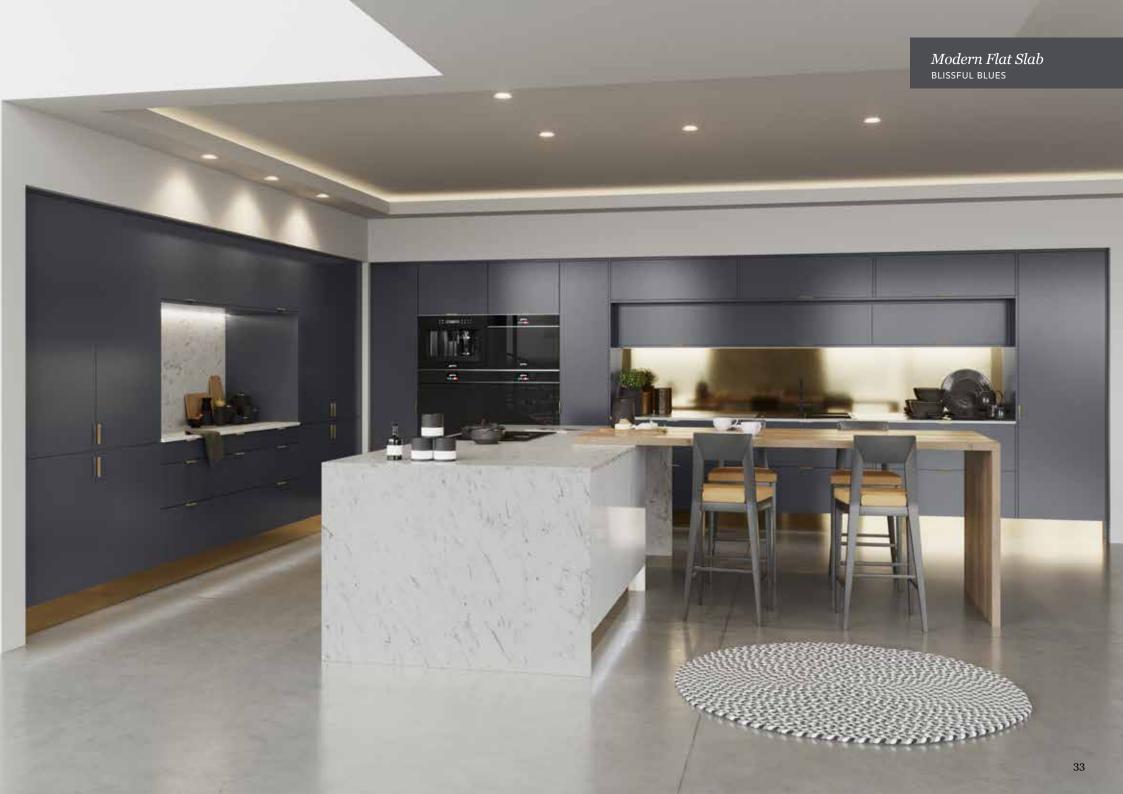

# Explore... Blissful Blues

PERFECT WHEN USED AS AN ACCENT, BLISSFUL BLUES CAN ADD DRAMA WHEN MIXED WITH WOODGRAIN AND STONE FINISHES, SUCH AS LIGNA AND MILANO. ENHANCE THE NATURAL APPEAL OF A PROPERTY BY OPTING FOR WINDSOR BLUE, OXFORD BLUE OR INKWELL AND REALLY MAKE A STATEMENT!

LIGHT BLUE

POWDER BLUE

COASTAL MIST

WINDSOR BLUE

INKWELL

OXFORD BLUE

HEATHER SLATE

Hatfield Inkwell
PAINT EFFECT SHAKER DOOR