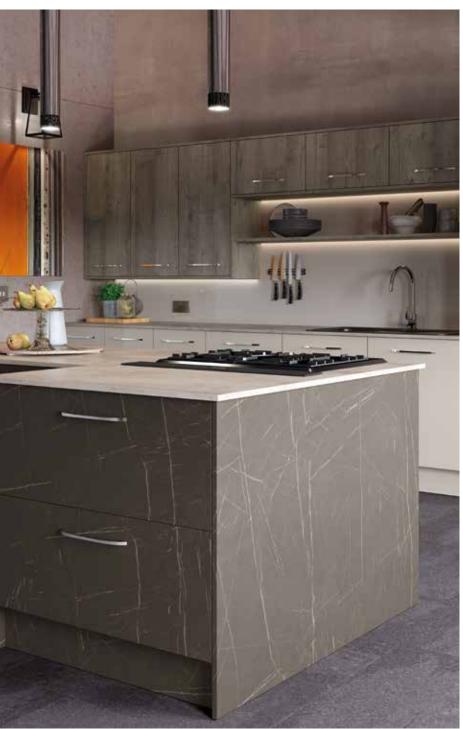

# Explore... The Warm Palette

THE WARM PALETTE IS THE PERFECT STARTING POINT TO CREATE A PLEASANT AND STYLISH DESIGN. MIX COLOURS SUCH AS HIGHLAND STONE AND LAVA TO CREATE A NEUTRAL, YET STRIKING LOOK WITHIN A STATEMENT TWO-TONE KITCHEN. ALTERNATIVELY, CHOOSE A BASE TONE AND THEN LAYER WITH ONE OF OUR MORE VIBRANT COLOURS AND ADD TEXTURE TO GIVE A BOLD, YET COHESIVE LOOK.

**IVORY** MUSSEL HERITAGE GREY HIGHLAND STONE **BURNT UMBER** 

Hardwick *Lava*ASH PAINTED SKINNY FRAME SHAKER DOOR

Hardwick Highland Stone
ASH PAINTED SKINNY FRAME SHAKER DOOR

Milano Levante Marble
MARBLE EFFECT WORKTOP