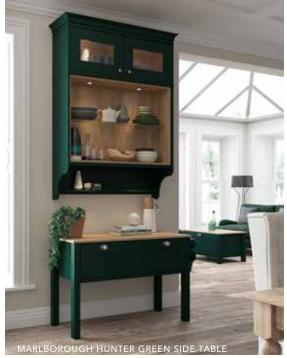

#### Free Standing Options

SIDEBOARD WITH

MEDIA SHELF

(HEIGHT 766MM)

TALL DRESSER

(HEIGHT 1702MM)

TALL DRESSER WITH

**OPEN SHELVES** 