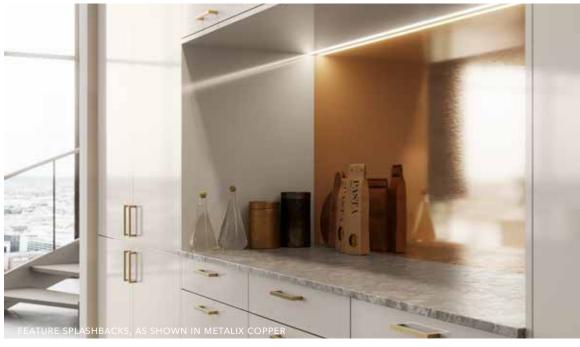

lour Options



TUSCAN

WALNUT













#### Freestanding Island Options

















#### The Boot Room

An elegant transition from outdoors to indoors. Having a dedicated space like the boot room from The Signature Collection, ensures that you and your family's outdoor apparel remains at the ready within a moment's notice of a new outdoor adventure.

Available in our full palette of painted kitchen colours, as well as many of our other popular ranges, this really is a fabulous way of adding a little more luxury to your home, whilst seamlessly connecting the kitchen and utility areas together.

Visit our website to find out more.







### Classic Design Features



















#### Classic Design Features















#### Modern Design Features

































The fiving Collection

### Enhance your home

The Living Collection is a range of free standing furniture that enables you to seamlessly connect and complement the furniture between your kitchen and other areas of your home. It is all about creating your own style, perfect for multifunctional, family homes that embody today's demand for open plan living.

#### Classic Configurations

Extend our timeless, classically styled kitchen furniture into your living spaces with our Classic free standing furniture collection. Available in our Marlborough or Hampton silk finish doors - you'll be spoilt for choice with our carefully selected palette of 27 painted colours.

#### Width Options

Colour Options

500MM

WHITE

HERITAGE

GREY

MIST

600MM

**SCOTS** 

GREY

HIGHLAND

STONE

WINDSOR

B