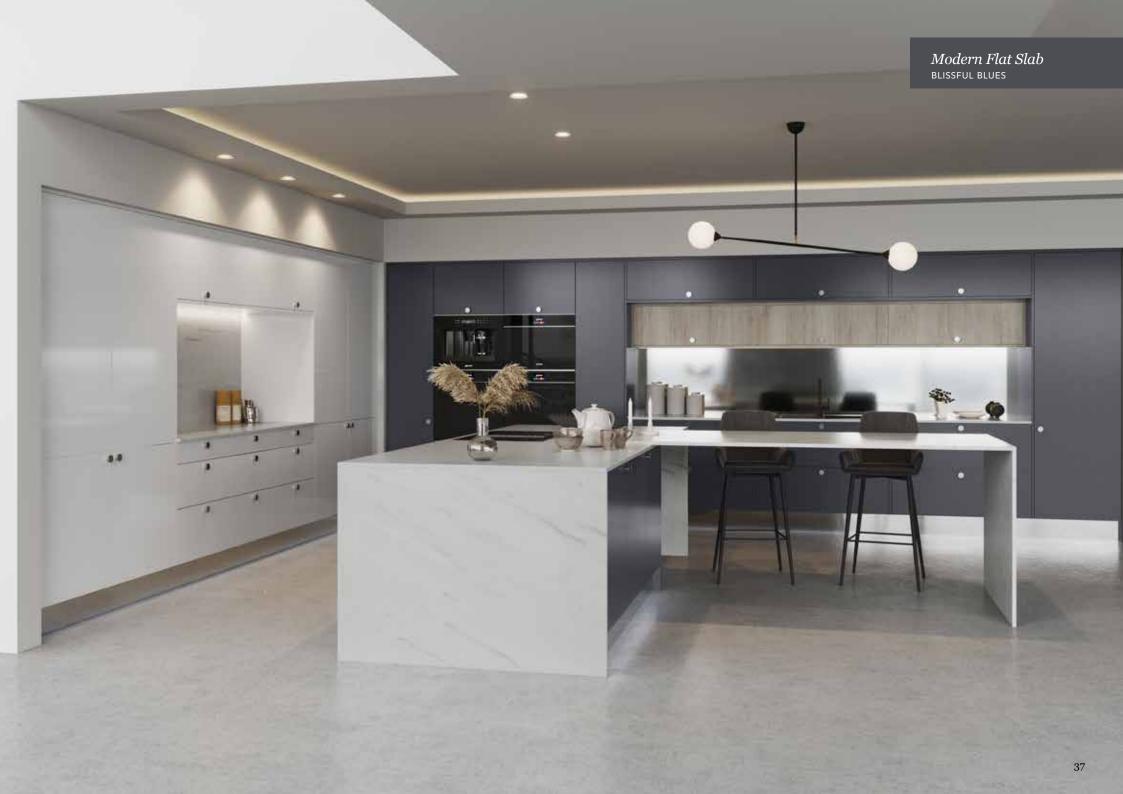

# Explore... Blissful Blues

PERFECT WHEN USED AS AN ACCENT, BLISSFUL BLUES CAN ADD DRAMA WHEN MIXED WITH WOODGRAIN AND STONE FINISHES, SUCH AS LIGNA AND MILANO. ENHANCE THE NATURAL APPEAL OF A PROPERTY BY OPTING FOR WINDSOR BLUE, OXFORD BLUE OR INKWELL AND REALLY MAKE A STATEMENT!

LIGHT BLUE

POWDER BLUE

COASTAL MIST

WINDSOR BLUE

INKWELL

OXFORD BLUE

HEATHER SLATE

Hatfield Inkwell
PAINT EFFECT SHAKER DOOR