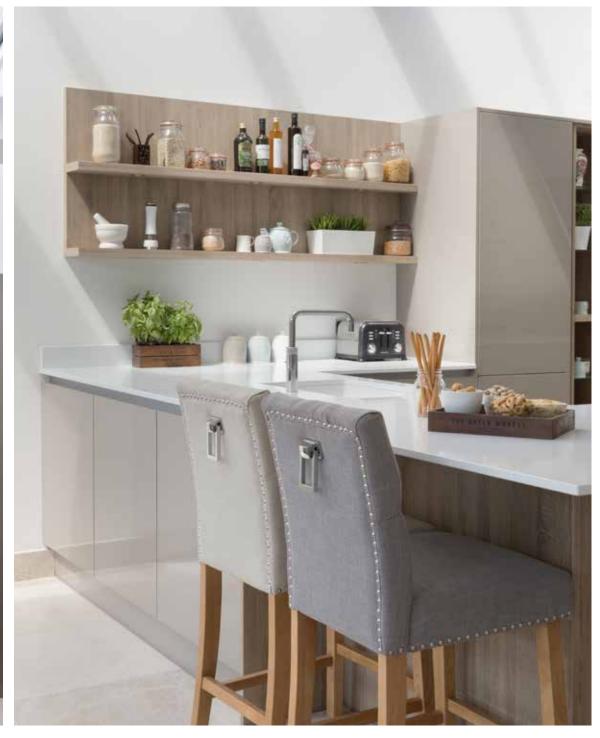

# Explore... The Warm Palette

THE WARM PALETTE IS THE PERFECT STARTING POINT TO CREATE A PLEASANT AND STYLISH DESIGN. MIX COLOURS SUCH AS HIGHLAND STONE AND LAVA TO CREATE A NEUTRAL, YET STRIKING LOOK WITHIN A STATEMENT TWO-TONE KITCHEN. ALTERNATIVELY, CHOOSE A BASE TONE AND THEN LAYER WITH ONE OF OUR MORE VIBRANT COLOURS AND ADD TEXTURE TO GIVE A BOLD, YET COHESIVE LOOK.

**IVORY** MUSSEL HERITAGE GREY HIGHLAND STONE **BURNT UMBER** 

Hardwick *Lava*ASH PAINTED SKINNY FRAME SHAKER DOOR

Hardwick Highland Stone
ASH PAINTED SKINNY FRAME SHAKER DOOR

Milano Levante Marble
MARBLE EFFECT WORKTOP

Tuscan Walnut

Hardwick *Lava*ASH PAINTED SKINNY FRAME SHAKER DOOR

Hardwick Highland Stone
ASH PAINTED SKINNY FRAME SHAKER DOOR

Milano Levante Marble
MARBLE EFFECT WORKTOP

Tuscan Walnut

The Signature Collection