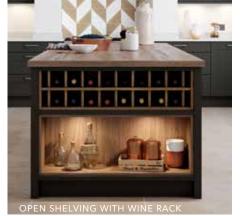

on all moving parts.

#### Drawer Box Options







#### Cabinet Colour Options



TUSCAN

WALNUT













#### Freestanding Island Options

















#### The Boot Room

An elegant transition from outdoors to indoors. Having a dedicated space like the boot room from The Signature Collection, ensures that you and your family's outdoor apparel remains at the ready within a moment's notice of a new outdoor adventure.

Available in our full palette of painted kitchen colours, as well as many of our other popular ranges, this really is a fabulous way of adding a little more luxury to your home, whilst seamlessly connecting the kitchen and utility areas together.

Visit our website to find out more.







### Classic Design Features



















#### Classic Design Features















#### Modern Design Features

































The fiving Collection

### Enhance your home

The Living Collection is a range of free standing furniture that enables you to seamlessly connect and complement the furniture between your kitchen and other areas of your home. It is all about creating your own style, perfect for multifunctional, family homes that embody today's demand for open plan living.

#### Classic Configurations

Extend our timeless, classically styled kitchen furniture into your living spaces with our Classic free standing furniture collection. Available in our Marlborough or Hampton silk finish doors - you'll be spoilt for choice with our carefully selected palette of 27 painted colours.

#### Width Options

Colour Options

500MM

WHITE

HERIT