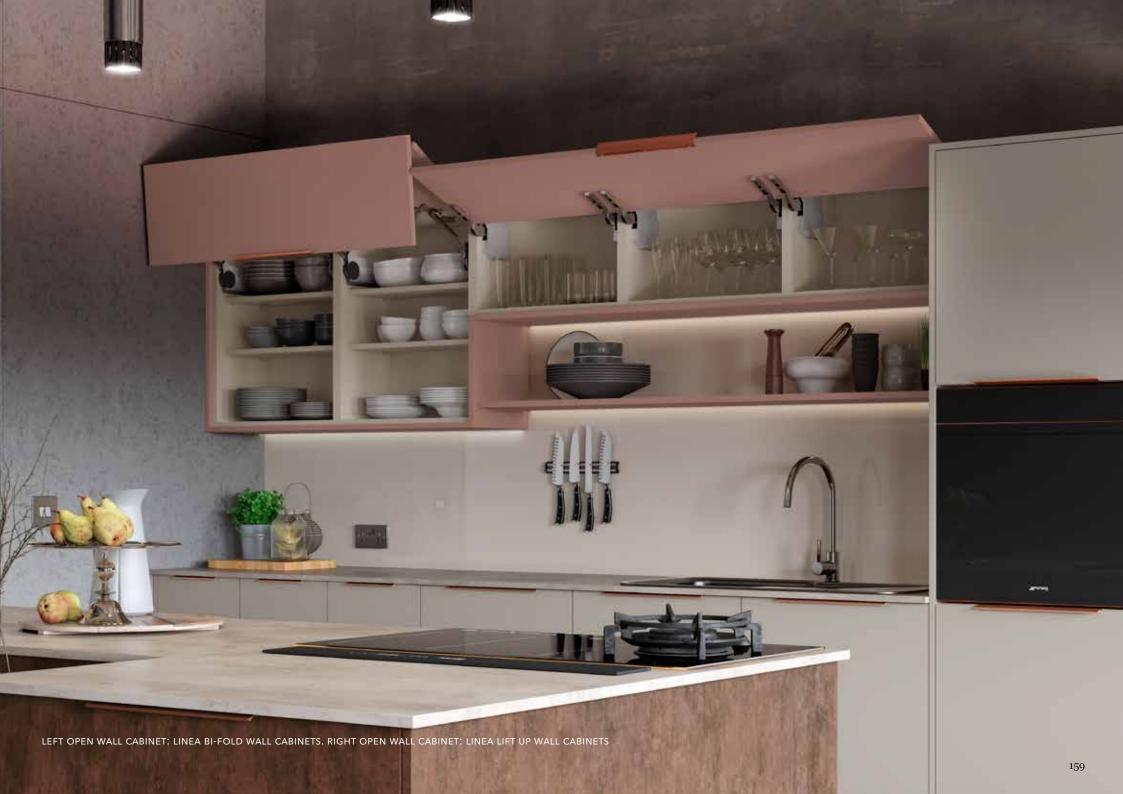

#### Widest Drawer and Wall Units

Create a stunning modern design with our widest ever cabinets.

Available up to 2 meters wide, Linea base and lift up wall cabinets allow you to create an individual stand out design within your kitchen.

LineaPlus are the widest, deepest drawers on the market - they have to be seen to be believed!

✓ Available ranges: Deco, Hampton, Larna, Ligna, Lumina, Madoc, Melrose, Sutton

✓ Lifetime guarantee on all moving parts.

#### Width Options

1200MM

1600MM

1800MM

2000MM