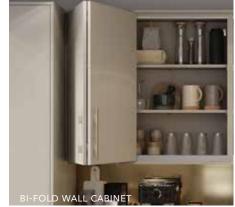

# Thinking inside of the box

**OUR CABINETRY** 

How we live in our homes is evolving. Space-saving and easy to use storage solutions remain at the top of our wish lists, so we have torn up the rule book and opened the door to new opportunities.

Our cabinets are easy to use and offer you more space. By eliminating the need for old fashioned centre posts that appear inside most kitchen cabinets, we maximise every bit of available space and have increased the storage capacity by up to 30%!

### Deeper Cabinets

OUR STANDARD WALL CABINETS
OFFER 30% MORE STORAGE CAPACITY