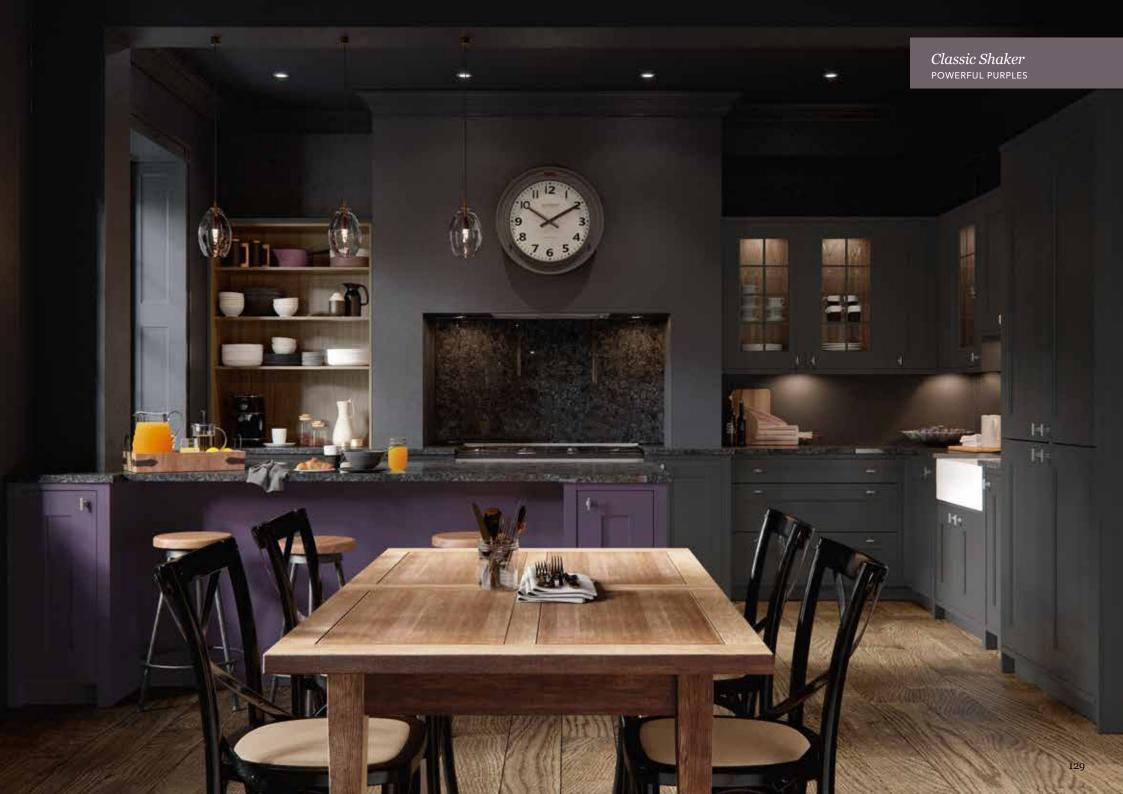

# Explore... Powerful Purples

INJECT PERSONALITY INTO YOUR DESIGN BY CONSIDERING WISTERIA OR MULBERRY. THE PERFECT COMBINATION TO WARM OR COOL GREYS. POWERFUL PURPLES ARE A COMFORTING YET SUBTLE TONE THAT WILL ADD CHARM AND A BIT OF FUN TO YOUR NEW KITCHEN.

MI II BERRY

Hardwick *Mulberry*ASH PAINTED SKINNY FRAME SHAKER DOOR

Hardwick *Wisteria*ASH PAINTED SKINNY FRAME SHAKER DOOR

Hardwick Light Grey
ASH PAINTED SKINNY FRAME SHAKER DOOR

Sherborne Mulberry
ASH PAINTED SHAKER DOOR

Ashbourne Mulberry ASH PAINTED SHAKER DOOR

Ashbourne *Graphite*ASH PAINTED SHAKER DOOR

Tuscan Walnut

CABINETRY

Marlborough *Mulberry* SILK PAINTED SHAKER DOOR

Hampton Farringdon Grey SILK FLAT SLAB PAINTED DOOR

Hampton Mulberry
SILK FLAT SLAB PAINTED DOOR

Melrose Lava
Inframe effect flat slab door

Melrose Wisteria
INFRAME EFFECT FLAT SLAB DOOR