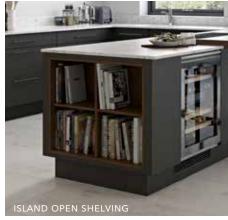

#### Cabinet Colour Options



TUSCAN

WALNUT













#### Freestanding Island Options

















#### The Boot Room

An elegant transition from outdoors to indoors. Having a dedicated space like the boot room from The Signature Collection, ensures that you and your family's outdoor apparel remains at the ready within a moment's notice of a new outdoor adventure.

Available in our full palette of painted kitchen colours, as well as many of our other popular ranges, this really is a fabulous way of adding a little more luxury to your home, whilst seamlessly connecting the kitchen and utility areas together.

Visit our website to find out more.







### Classic Design Features



















#### Classic Design Features















#### Modern Design Features

































The fiving Collection

### Enhance your home

The Living Collection is a range of free standing furniture that enables you to seamlessly connect and complement the furniture between your kitchen and other areas of your home. It is all about creating your own style, perfect for multifunctional, family homes that embody today's demand for open plan living.

#### Classic Configurations

Extend our timeless, classically styled kitchen furniture into your living spaces with our Classic free standing furniture collection. Available in our Marlborough or Hampton silk finish doors - you'll be spoilt for choice with our carefully selected palette of 27 painted colours.

#### Width Options

Colour Options

500MM

WHITE

HERITAGE

GREY

MIST

600MM

**SCOTS** 

GREY

HIGHLAND