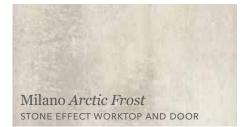

# Milano

- MDF flat slab door
- 18mm frontage décor laminated front and reverse (19.2mm finished size)
- 1mm ABS edging

ARCTIC FROST

OLIVE

MARBLE

MARBLE

**EARTH STONE** 

STORM CLOUD