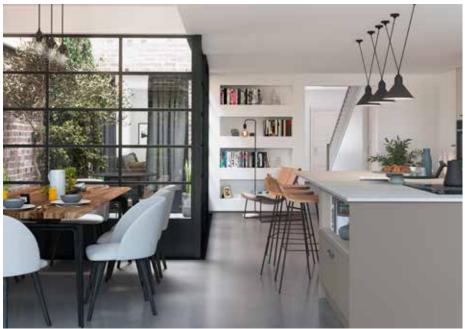

# Explore... The Warm Palette

THE WARM PALETTE IS THE PERFECT STARTING POINT TO CREATE A PLEASANT AND STYLISH DESIGN. MIX COLOURS SUCH AS HIGHLAND STONE AND LAVA TO CREATE A NEUTRAL, YET STRIKING LOOK WITHIN A STATEMENT TWO-TONE KITCHEN. ALTERNATIVELY, CHOOSE A BASE TONE AND THEN LAYER WITH ONE OF OUR MORE VIBRANT COLOURS AND ADD TEXTURE TO GIVE A BOLD, YET COHESIVE LOOK.