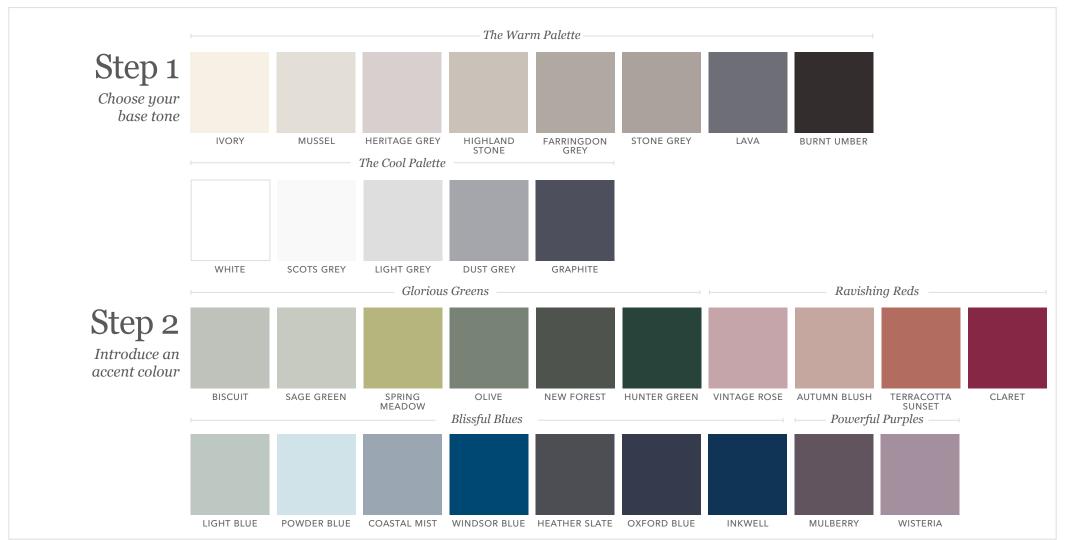

### Let's talk about colour...

CHOOSING YOUR PERFECT COLOUR, TEXTURE AND FINISH

We've created a diverse palette so you can make a colour statement that showcases your personality.

- **Step 1** Our Warm and Cool colour palettes offer you the perfect starting point for your journey. Choose to design a neutral scheme by mixing, matching or contrasting your favourite warm or cool colour tones, or alternatively, style your kitchen using your favourite base colour and then add an accent colour, textured finish, or both to really pack a punch.
- Step 2 Be bold and embrace your favourite accent colour, which will add a real sense of flair and excitement into your design. A perfect way to personalise your new kitchen and ensure your kitchen stands out from the crowd.
- Step 3 Finally, choose to add another dimension to the kitchen by introducing a textured element to the design such as stone, marble, timber or a metallic effect finish, which will add a real sense of glamour to the project. A number of these are also available as matching work surfaces, splashbacks and upstands, as shown in the range finder at the back of the brochure.