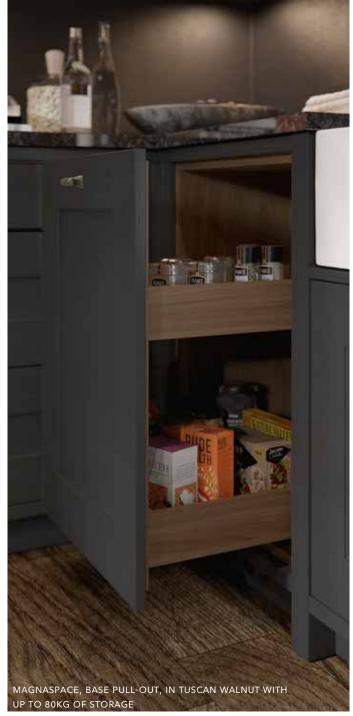

#### The Pull Out Larder

A storage system that is strong, versatile and flexible. MagnaSpace will carry vastly more weight than alternative wirework systems and suit the needs of the most demanding of spaces and the most discerning of customers.

- ✓ Perfect for the meticulous organiser who desires all their essentials to be in one, easy to reach place
- √ 1250mm, 1825mm, 1978mm, 2150mm tall height options

✓ Lifetime guarantee on all moving parts.

#### Base and Tall Width Options

150MM (BASE ONLY)

300MM

400MM

500MM

600MM

LINEA**PLUS** 