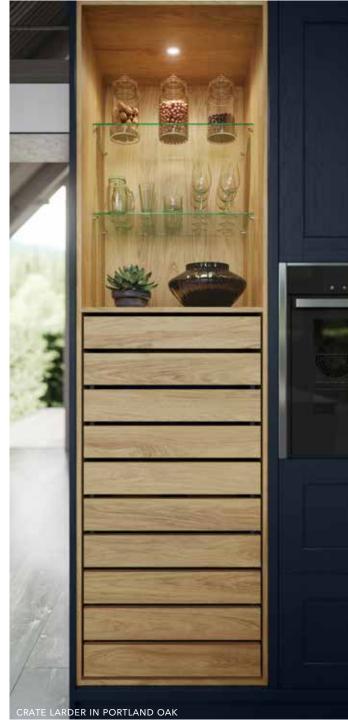

#### Internal Drawer Larder

If you want the ultimate kitchen storage, look no further than SpaceTower. One of the main benefits is the easy access from every angle - you can reach every item with complete ease. Perfect for the modest kitchen that needs to maximise storage space.

✓ 1825mm, 1978mm, 2150mm height options

✓ Lifetime guarantee on all moving parts.

#### Width Options

300MM (SLIMLINE) 400MM (SLIMLINE) 500MM (SLIMLINE)

600MM (SLIMLINE)

800MM

900MM

1000MM