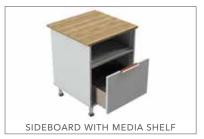

#### Free Standing Options

SIDEBOARD WITH

MEDIA SHELF

(HEIGHT 766MM)

TALL DRESSER

(HEIGHT 1702MM)

TALL DRESSER WITH

**OPEN SHELVES** 

#### The Media Centre

Add a sleek media unit to your open-plan living scheme to integrate beautiful storage into your living area. Choose to match or contrast with your kitchen design and create a truly harmonious design.