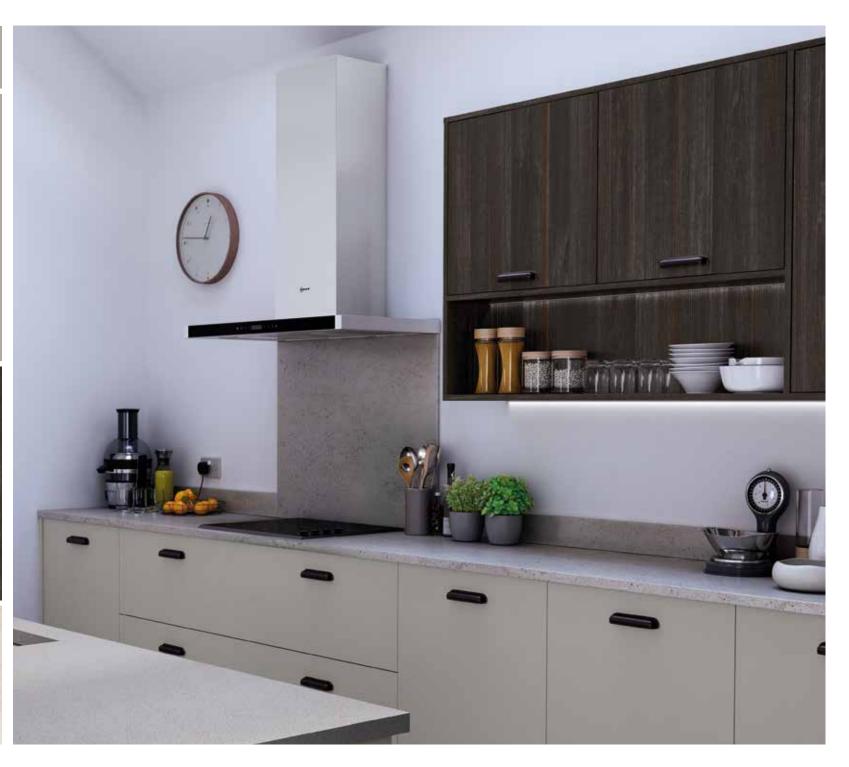

# Explore... The Warm Palette

THE WARM PALETTE IS THE PERFECT STARTING POINT TO CREATE A PLEASANT AND STYLISH DESIGN. MIX COLOURS SUCH AS HIGHLAND STONE AND LAVA TO CREATE A NEUTRAL, YET STRIKING LOOK WITHIN A STATEMENT TWO-TONE KITCHEN. ALTERNATIVELY, CHOOSE A BASE TONE AND THEN LAYER WITH ONE OF OUR MORE VIBRANT COLOURS AND ADD TEXTURE TO GIVE A BOLD, YET COHESIVE LOOK.

**IVORY** MUSSEL HERITAGE GREY HIGHLAND STONE **BURNT UMBER** 

Hardwick *Lava*ASH PAINTED SKINNY FRAME SHAKER DOOR

Hardwick Highland Stone
ASH PAINTED SKINNY FRAME SHAKER DOOR

Milano Levante Marble
MARBLE EFFECT WORKTOP

Tuscan Walnut

Hardwick *Lava*ASH PAINTED SKINNY FRAME SHAKER DOOR

Hardwick Highland Stone
ASH PAINTED SKINNY FRAME SHAKER DOOR

Milano Levante Marble
MARBLE EFFECT WORKTOP

Tuscan Walnut

The Signature Collection

Cocktail Cabinet

IN TUSCAN WALNUT

Wimbourne Heritage Grey
PAINT EFFECT 5 PIECE SHAKER DOOR

Milano Levante Marble
MARBLE EFFECT WORKTOP

Portland Oak
CABINETRY

Carnegie Heritage Grey
ASH PAINTED SHAKER DOOR

Carnegie Stone Grey
ASH PAINTED SHAKER DOOR