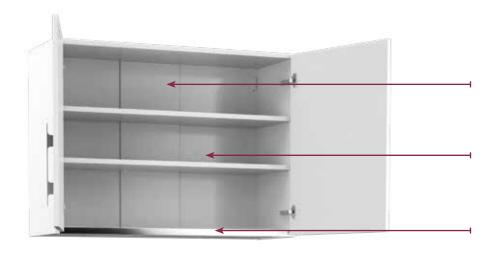

#### No Centre Post

INCREASED SPACE, EASY ACCESS TO THE FULL WIDTH OF THE CABINET AND MORE USER FRIENDLY

### Deeper Cabinets

OUR STANDARD WALL CABINETS
OFFER 30% MORE STORAGE CAPACITY

#### Cabinet Rigidity

THE ALUMINIUM PROFILE PROVIDES
ADDED STABILITY AND
SECURITY FROM ITEMS FALLING
OUT OF THE CABINET

#### Solid Cabinets

OUR CABINETS ARE BUILT TO LAST, WITH 18MM TOP AND BACK PANELS FOR ADDED STRENGTH AND STABILITY