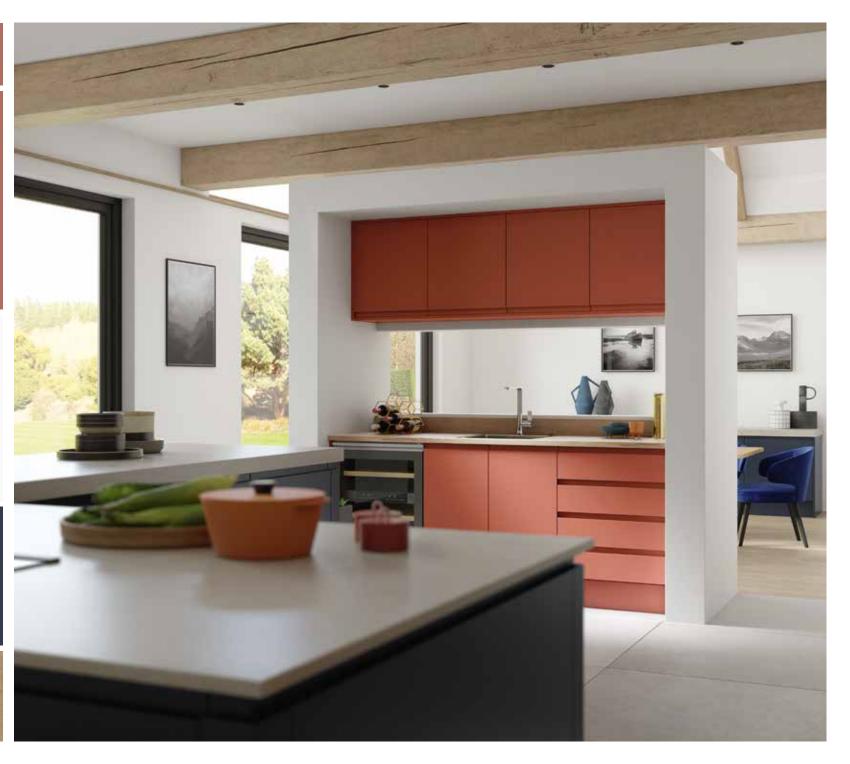

# Explore... Ravishing Reds

CONSIDER A SOFT SHADE THAT EXUDES WARMTH, SUCH AS AUTUMN BLUSH, OR GO FOR SOMETHING COMPLETELY DIFFERENT AND OPT FOR A HINT OF CLARET OR TERRACOTTA SUNSET TO ADD A SPLASH OF WARM COLOUR TO YOUR NEW KITCHEN SCHEME.