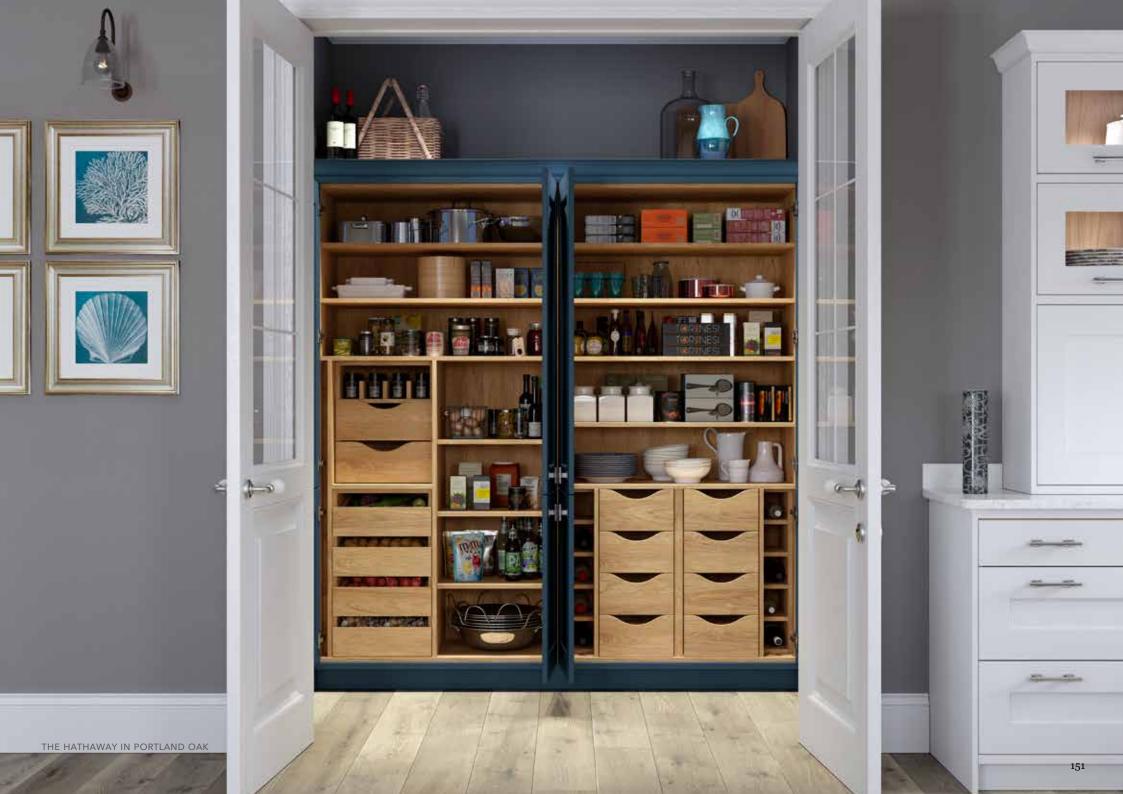

#### The Chefs Pantry

A quintessential storage feature that can be personalised to your needs, The Hathaway will quickly become your best friend in the kitchen.

- ✓ Perfect for the keen chef that needs all their store cupboard essentials in one, easy to reach, space
- ✓ Lifetime guarantee on all moving parts.

#### Width Options

| 400MM      | 500MM      | 600MM      |
|------------|------------|------------|
| (SLIMLINE) | (SLIMLINE) | (SLIMLINE) |
| 800MM      | 1000MM     | 1200MM     |