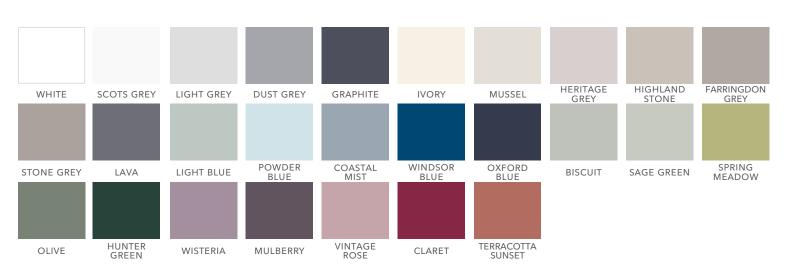

### Let's talk about colour...

CHOOSING YOUR PERFECT COLOUR, TEXTURE AND FINISH

We've created a diverse palette so you can make a colour statement that showcases your personality.

- **Step 1** Our Warm and Cool colour palettes offer you the perfect starting point for your journey. Choose to design a neutral scheme by mixing, matching or contrasting your favourite warm or cool colour tones, or alternatively, style your kitchen using your favourite base colour and then add an accent colour, textured finish, or both to really pack a punch.
- Step 2 Be bold and embrace your favourite accent colour, which will add a real sense of flair and excitement into your design. A perfect way to personalise your new kitchen and ensure your kitchen stands out from the crowd.
- Step 3 Finally, choose to add another dimension to the kitchen by introducing a textured element to the design such as stone, marble, timber or a metallic effect finish, which will add a real sense of glamour to the project. A number of these are also available as matching work surfaces, splashbacks and upstands, as shown in the range finder at the back of the brochure.

# Explore... Blissful Blues

PERFECT WHEN USED AS AN ACCENT, BLISSFUL BLUES CAN ADD DRAMA WHEN MIXED WITH WOODGRAIN AND STONE FINISHES, SUCH AS LIGNA AND MILANO. ENHANCE THE NATURAL APPEAL OF A PROPERTY BY OPTING FOR WINDSOR BLUE, OXFORD BLUE OR INKWELL AND REALLY MAKE A STATEMENT!

# Explore... The Warm Palette

THE WARM PALETTE IS THE PERFECT STARTING POINT TO CREATE A PLEASANT AND STYLISH DESIGN. MIX COLOURS SUCH AS HIGHLAND STONE AND LAVA TO CREATE A NEUTRAL, YET STRIKING LOOK WITHIN A STATEMENT TWO-TONE KITCHEN. ALTERNATIVELY, CHOOSE A BASE TONE AND THEN LAYER WITH ONE OF OUR MORE VIBRANT COLOURS AND ADD TEXTURE TO GIVE A BOLD, YET COHESIVE LOOK.

# Explore... Ravishing Reds

CONSIDER A SOFT SHADE THAT EXUDES WARMTH, SUCH AS AUTUMN BLUSH, OR GO FOR SOMETHING COMPLETELY DIFFERENT AND OPT FOR A HINT OF CLARET OR TERRACOTTA SUNSET TO ADD A SPLASH OF WARM COLOUR TO YOUR NEW KITCHEN SCHEME.

## Explore... The Cool Palette

THE COOL PALETTE IS FABULOUSLY VERSATILE AND LENDS ITSELF TO MANY DIFFERENT LOOKS. MAKE A REAL STATEMENT AND CHOOSE TO GO SUPER DARK OR CONSIDER SCOTS GREY, MIXED WITH A TEXTURED FINISH SUCH AS MILANO LEVANTE MARBLE FOR A CALM AND COOL IMPACT!

# Explore... Powerful Purples

INJECT PERSONALITY INTO YOUR DESIGN BY CONSIDERING WISTERIA OR MULBERRY. THE PERFECT COMBINATION TO WARM OR COOL GREYS. POWERFUL PURPLES ARE A COMFORTING YET SUBTLE TONE THAT WILL ADD CHARM AND A BIT OF FUN TO YOUR NEW KITCHEN.

# Explore... Glorious Greens

CURIOUS ABOUT HOW TO MAKE THIS TRENDY HUE WORK FOR YOUR SPACE? LOOK NO FURTHER, THIS PALETTE PROVES THAT GREEN IS ONE OF THE MOST VERSATILE COLOUR OPTIONS THERE IS!

**BISCUIT** 