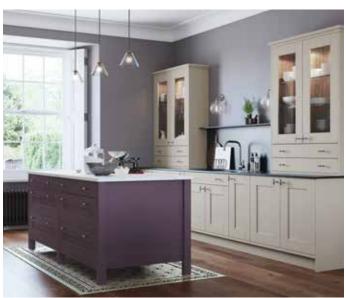

# Explore... Powerful Purples

INJECT PERSONALITY INTO YOUR DESIGN BY CONSIDERING WISTERIA OR MULBERRY. THE PERFECT COMBINATION TO WARM OR COOL GREYS. POWERFUL PURPLES ARE A COMFORTING YET SUBTLE TONE THAT WILL ADD CHARM AND A BIT OF FUN TO YOUR NEW KITCHEN.

MI II BERRY

Hardwick *Mulberry*ASH PAINTED SKINNY FRAME SHAKER DOOR

Hardwick *Wisteria*ASH PAINTED SKINNY FRAME SHAKER DOOR

Hardwick Light Grey
ASH PAINTED SKINNY FRAME SHAKER DOOR

Sherborne Mulberry
ASH PAINTED SHAKER DOOR

Ashbourne Mulberry ASH PAINTED SHAKER DOOR

Ashbourne *Graphite*ASH PAINTED SHAKER DOOR

Tuscan Walnut

CABINETRY

Marlborough *Mulberry* SILK PAINTED SHAKER DOOR

Hampton Farringdon Grey SILK FLAT SLAB PAINTED DOOR

Hampton Mulberry
SILK FLAT SLAB PAINTED DOOR

Melrose Lava
Inframe effect flat slab door

Melrose Wisteria
INFRAME EFFECT FLAT SLAB DOOR