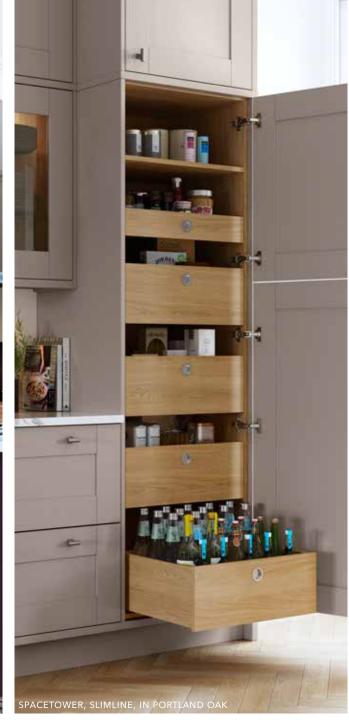

#### Internal Drawer Larder

If you want the ultimate kitchen storage, look no further than SpaceTower. One of the main benefits is the easy access from every angle - you can reach every item with complete ease. Perfect for the modest kitchen that needs to maximise storage space.

✓ 1825mm, 1978mm, 2150mm height options

✓ Lifetime guarantee on all moving parts.

#### Width Options

300MM (SLIMLINE) 400MM (SLIMLINE) 500MM (SLIMLINE)

600MM (SLIMLINE)

800MM

900MM

1000MM