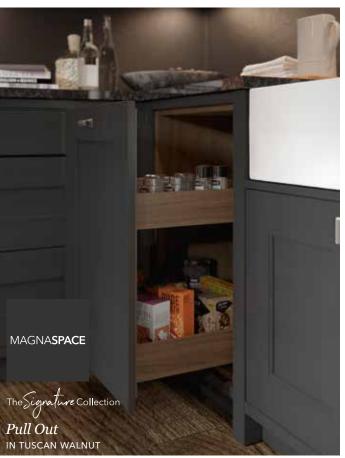

#### The Pull Out Larder

A storage system that is strong, versatile and flexible. MagnaSpace will carry vastly more weight than alternative wirework systems and suit the needs of the most demanding of spaces and the most discerning of customers.

- ✓ Perfect for the meticulous organiser who desires all their essentials to be in one, easy to reach place
- √ 1250mm, 1825mm, 1978mm, 2150mm tall height options

✓ Lifetime guarantee on all moving parts.