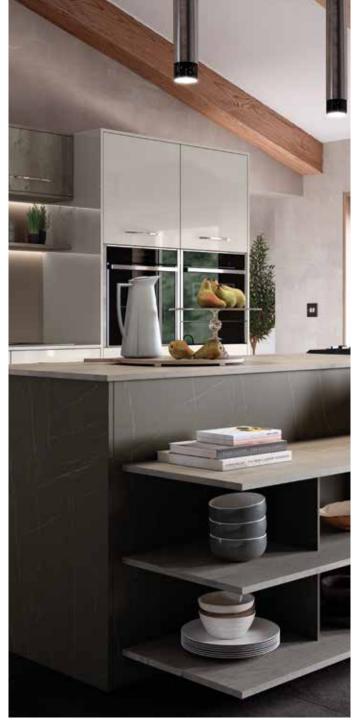

# Explore... The Warm Palette

THE WARM PALETTE IS THE PERFECT STARTING POINT TO CREATE A PLEASANT AND STYLISH DESIGN. MIX COLOURS SUCH AS HIGHLAND STONE AND LAVA TO CREATE A NEUTRAL, YET STRIKING LOOK WITHIN A STATEMENT TWO-TONE KITCHEN. ALTERNATIVELY, CHOOSE A BASE TONE AND THEN LAYER WITH ONE OF OUR MORE VIBRANT COLOURS AND ADD TEXTURE TO GIVE A BOLD, YET COHESIVE LOOK.

Milano Arctic Frost
STONE EFFECT WORKTOP

Sutton *Farringdon Grey* SILK FLAT SLAB DOOR

Ligna Florence Oak

WOOD EFFECT WORKTOP AND
FLOATING SHELVING

Metalix *Brass* 

Madoc *Urban Suede*STONE EFFECT FLAT SLAB DOOR