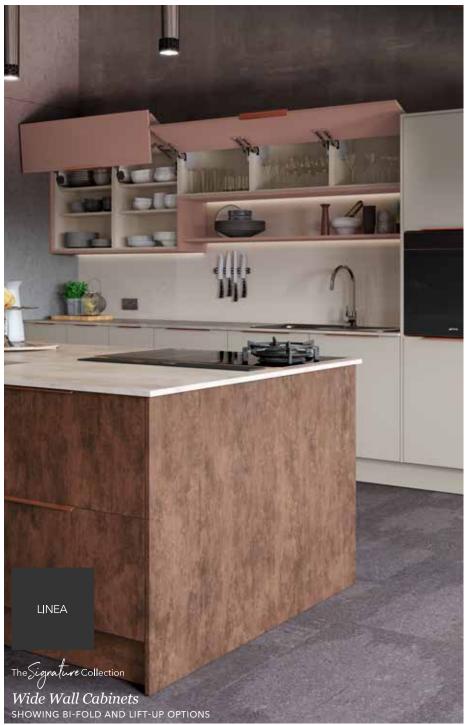

#### Widest Drawer and Wall Units

Create a stunning modern design with our widest ever cabinets.

Available up to 2 meters wide, Linea base and lift up wall cabinets allow you to create an individual stand out design within your kitchen.

LineaPlus are the widest, deepest drawers on the market - they have to be seen to be believed!

✓ Available ranges: Deco, Hampton, Larna, Ligna, Lumina, Madoc, Melrose, Sutton

✓ Lifetime guarantee on all moving parts.

#### Width Options

1200MM

1600MM

1800MM

2000MM