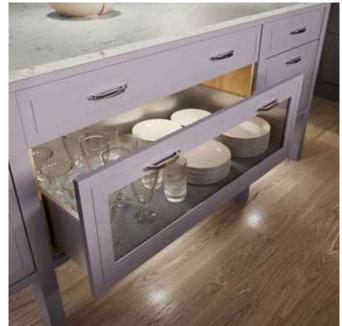

# Thinking inside of the box

**OUR CABINETRY** 

How we live in our homes is evolving. Space-saving and easy to use storage solutions remain at the top of our wish lists, so we have torn up the rule book and opened the door to new opportunities.

Our cabinets are easy to use and offer you more space. By eliminating the need for old fashioned centre posts that appear inside most kitchen cabinets, we maximise every bit of available space and have increased the storage capacity by up to 30%!

#### No Centre Post

INCREASED SPACE, EASY ACCESS TO THE FULL WIDTH OF THE CABINET AND MORE USER FRIENDLY