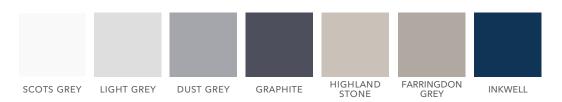

# Explore... Blissful Blues

PERFECT WHEN USED AS AN ACCENT, BLISSFUL BLUES CAN ADD DRAMA WHEN MIXED WITH WOODGRAIN AND STONE FINISHES, SUCH AS LIGNA AND MILANO. ENHANCE THE NATURAL APPEAL OF A PROPERTY BY OPTING FOR WINDSOR BLUE, OXFORD BLUE OR INKWELL AND REALLY MAKE A STATEMENT!

LIGHT BLUE

POWDER BLUE

COASTAL MIST

WINDSOR BLUE

INKWELL

OXFORD BLUE

HEATHER SLATE

Hatfield Inkwell
PAINT EFFECT SHAKER DOOR