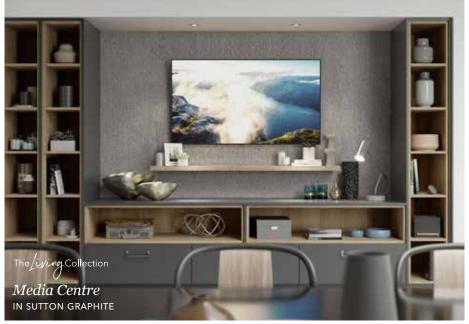

#### The Media Centre

Add a sleek media unit to your open-plan living scheme to integrate beautiful storage into your living area. Choose to match or contrast with your kitchen design and create a truly harmonious design.

Speak to your nearest retailer about further personalising your space by adding a Media Centre into your design.