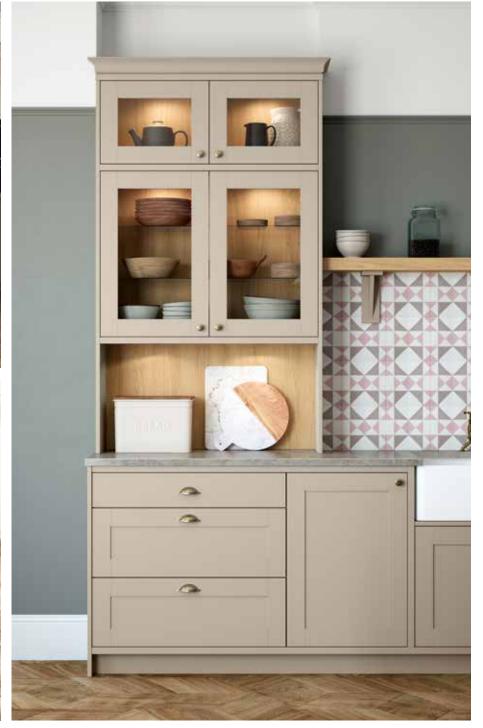

# Explore... The Warm Palette

THE WARM PALETTE IS THE PERFECT STARTING POINT TO CREATE A PLEASANT AND STYLISH DESIGN. MIX COLOURS SUCH AS HIGHLAND STONE AND LAVA TO CREATE A NEUTRAL, YET STRIKING LOOK WITHIN A STATEMENT TWO-TONE KITCHEN. ALTERNATIVELY, CHOOSE A BASE TONE AND THEN LAYER WITH ONE OF OUR MORE VIBRANT COLOURS AND ADD TEXTURE TO GIVE A BOLD, YET COHESIVE LOOK.

**IVORY** MUSSEL HERITAGE GREY HIGHLAND STONE **BURNT UMBER** 

Hardwick *Lava*ASH PAINTED SKINNY FRAME SHAKER DOOR

Hardwick Highland Stone
ASH PAINTED SKINNY FRAME SHAKER DOOR

Milano Levante Marble
MARBLE EFFECT WORKTOP