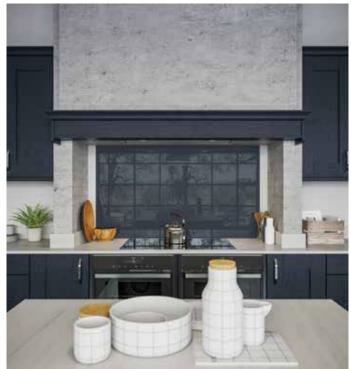

# Explore... Blissful Blues

PERFECT WHEN USED AS AN ACCENT, BLISSFUL BLUES CAN ADD DRAMA WHEN MIXED WITH WOODGRAIN AND STONE FINISHES, SUCH AS LIGNA AND MILANO. ENHANCE THE NATURAL APPEAL OF A PROPERTY BY OPTING FOR WINDSOR BLUE, OXFORD BLUE OR INKWELL AND REALLY MAKE A STATEMENT!

LIGHT BLUE

POWDER BLUE

COASTAL MIST

WINDSOR BLUE

INKWELL

OXFORD BLUE

HEATHER SLATE

Hatfield Inkwell
PAINT EFFECT SHAKER DOOR