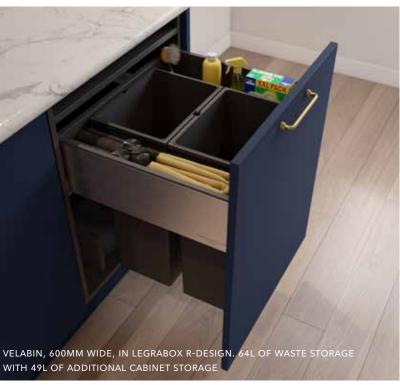

#### Integrated Bin System

The VelaBin is sure to make light work of your kitchen waste. Featuring an efficient carbon bio filter lid\* that prevents any unwanted odours from escaping and the beautiful finish means that there is no unsightly wirework to be seen.

- ✓ Perfect for the waste conscious household
- ✓ Boasts the heaviest load and largest capacity on the market

✓ Lifetime guarantee on all moving parts.

#### Width Options

| 400MM                    | 500MM | 600MM |
|--------------------------|-------|-------|
| 600MM<br>(EXTRA<br>DEEP) | 700MM | 800MM |