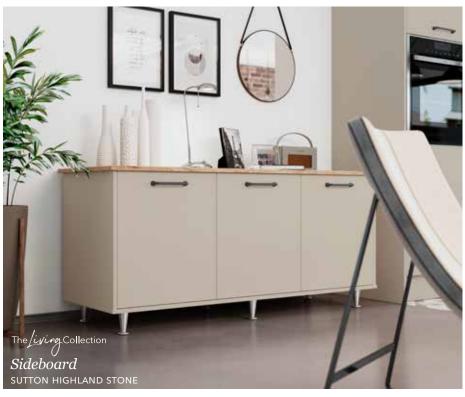

#### Free Standing Options

SIDEBOARD WITH

MEDIA SHELF

(HEIGHT 766MM)

TALL DRESSER

(HEIGHT 1702MM)

TALL DRESSER WITH

**OPEN SHELVES** 

(HEIGHT 1702MM)

OXFORD

BLUE

SAGE

GREEN

**SIDEBOARD** 

(HEIGHT 766MM)