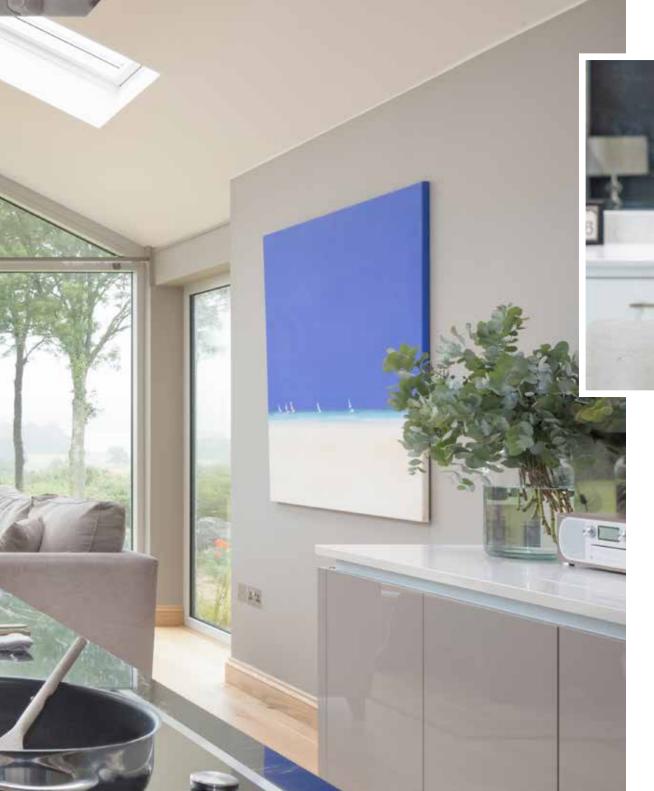

# Explore... Blissful Blues

PERFECT WHEN USED AS AN ACCENT, BLISSFUL BLUES CAN ADD DRAMA WHEN MIXED WITH WOODGRAIN AND STONE FINISHES, SUCH AS LIGNA AND MILANO. ENHANCE THE NATURAL APPEAL OF A PROPERTY BY OPTING FOR WINDSOR BLUE, OXFORD BLUE OR INKWELL AND REALLY MAKE A STATEMENT!

LIGHT BLUE

POWDER BLUE

COASTAL MIST

WINDSOR BLUE

INKWELL

OXFORD BLUE

HEATHER SLATE

Hatfield Inkwell
PAINT EFFECT SHAKER DOOR