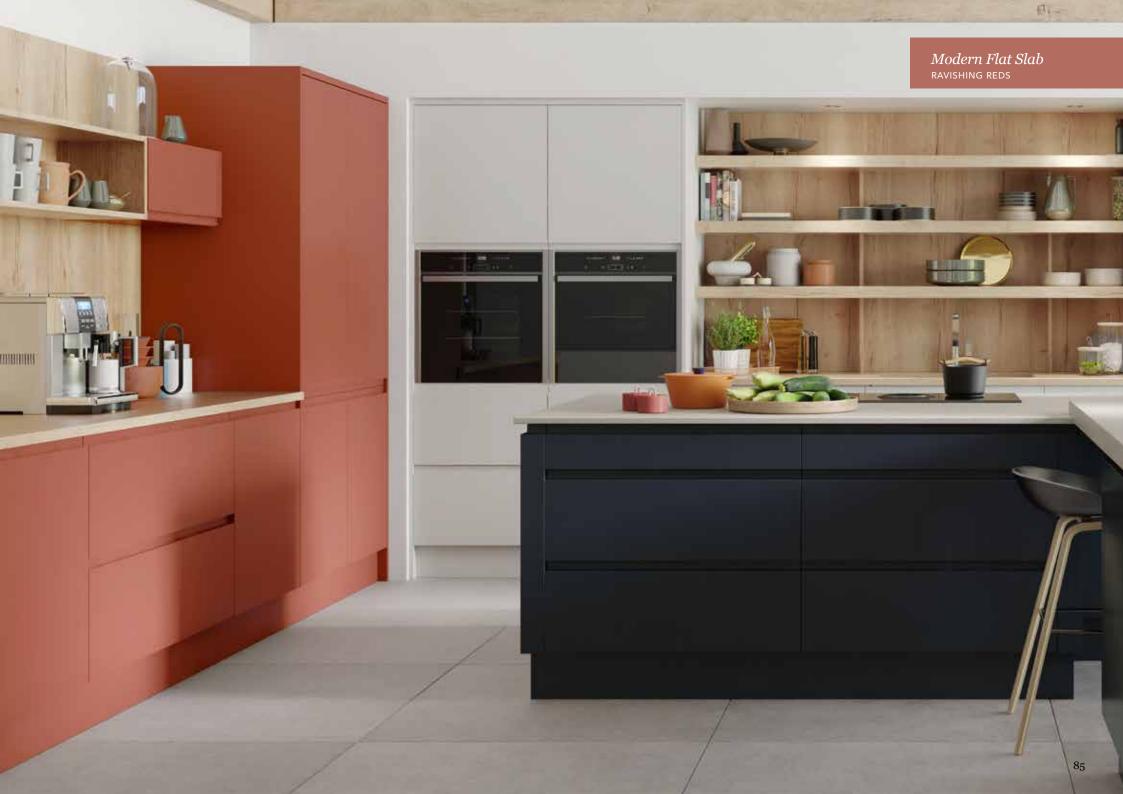

# Explore... Ravishing Reds

CONSIDER A SOFT SHADE THAT EXUDES WARMTH, SUCH AS AUTUMN BLUSH, OR GO FOR SOMETHING COMPLETELY DIFFERENT AND OPT FOR A HINT OF CLARET OR TERRACOTTA SUNSET TO ADD A SPLASH OF WARM COLOUR TO YOUR NEW KITCHEN SCHEME.

VINTAGE ROSE **AUTUMN BLUSH** TERRACOTTA SUNSET CLARET

Solva *Vintage Rose* ash painted shaker door

Solva *Graphite*ASH PAINTED SHAKER DOOR

Solva Scots Grey
ASH PAINTED SHAKER DOOR

Milano Levante Marble
MARBLE EFFECT WORKTOP