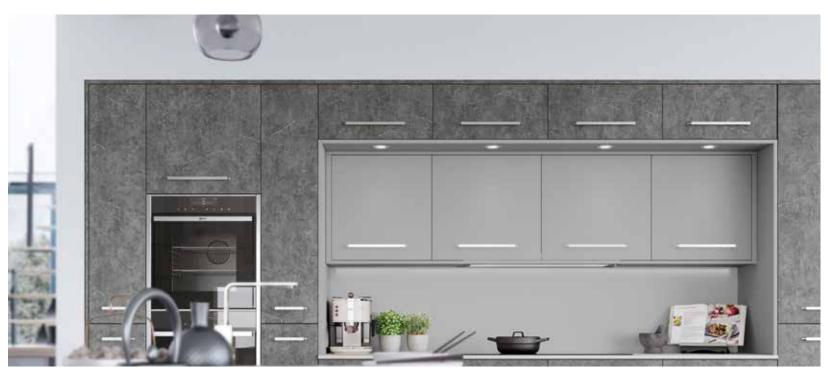

## Explore... The Cool Palette

THE COOL PALETTE IS FABULOUSLY VERSATILE AND LENDS ITSELF TO MANY DIFFERENT LOOKS. MAKE A REAL STATEMENT AND CHOOSE TO GO SUPER DARK OR CONSIDER SCOTS GREY, MIXED WITH A TEXTURED FINISH SUCH AS MILANO LEVANTE MARBLE FOR A CALM AND COOL IMPACT!