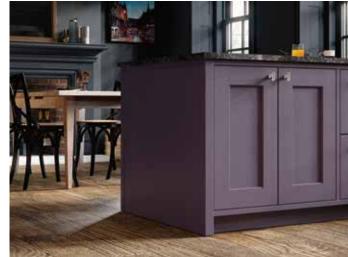

# Explore... Powerful Purples

INJECT PERSONALITY INTO YOUR DESIGN BY CONSIDERING WISTERIA OR MULBERRY. THE PERFECT COMBINATION TO WARM OR COOL GREYS. POWERFUL PURPLES ARE A COMFORTING YET SUBTLE TONE THAT WILL ADD CHARM AND A BIT OF FUN TO YOUR NEW KITCHEN.

MI II BERRY

Hardwick *Mulberry*ASH PAINTED SKINNY FRAME SHAKER DOOR

Hardwick *Wisteria*ASH PAINTED SKINNY FRAME SHAKER DOOR

Hardwick Light Grey
ASH PAINTED SKINNY FRAME SHAKER DOOR

Sherborne Mulberry
ASH PAINTED SHAKER DOOR