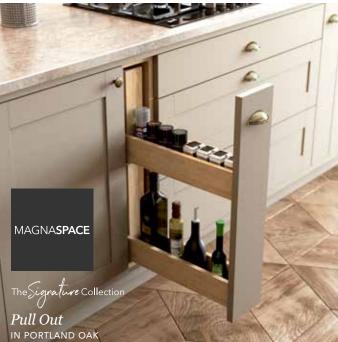

#### The Pull Out Larder

A storage system that is strong, versatile and flexible. MagnaSpace will carry vastly more weight than alternative wirework systems and suit the needs of the most demanding of spaces and the most discerning of customers.

- ✓ Perfect for the meticulous organiser who desires all their essentials to be in one, easy to reach place
- √ 1250mm, 1825mm, 1978mm, 2150mm tall height options

✓ Lifetime guarantee on all moving parts.