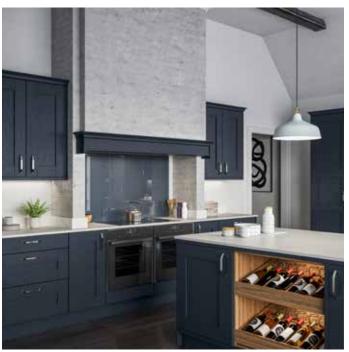

# Explore... Blissful Blues

PERFECT WHEN USED AS AN ACCENT, BLISSFUL BLUES CAN ADD DRAMA WHEN MIXED WITH WOODGRAIN AND STONE FINISHES, SUCH AS LIGNA AND MILANO. ENHANCE THE NATURAL APPEAL OF A PROPERTY BY OPTING FOR WINDSOR BLUE, OXFORD BLUE OR INKWELL AND REALLY MAKE A STATEMENT!

LIGHT BLUE

POWDER BLUE

COASTAL MIST

WINDSOR BLUE

INKWELL

OXFORD BLUE

HEATHER SLATE

Hatfield Inkwell
PAINT EFFECT SHAKER DOOR