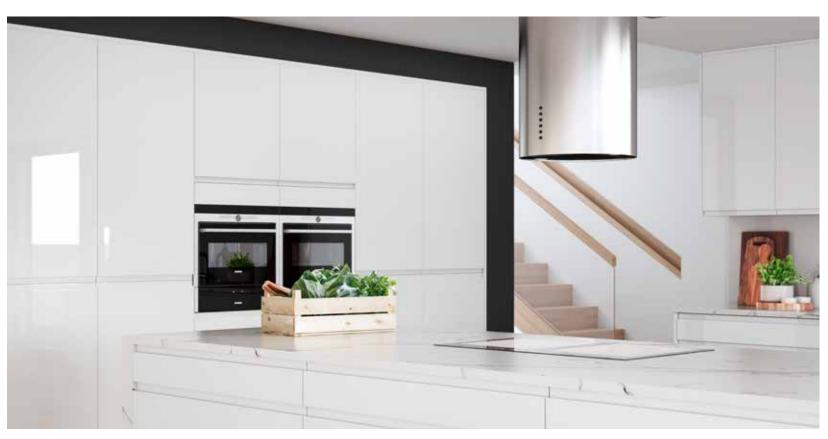

## Explore... The Cool Palette

THE COOL PALETTE IS FABULOUSLY VERSATILE AND LENDS ITSELF TO MANY DIFFERENT LOOKS. MAKE A REAL STATEMENT AND CHOOSE TO GO SUPER DARK OR CONSIDER SCOTS GREY, MIXED WITH A TEXTURED FINISH SUCH AS MILANO LEVANTE MARBLE FOR A CALM AND COOL IMPACT!

WHITE

SCOTS GREY

LIGHT GREY

DUST GREY

GRAPHITE

Wimbourne *Graphite*PAINT EFFECT 5 PIECE SHAKER DOOR

Wimbourne Light Grey
PAINT EFFECT 5 PIECE SHAKER DOOR

Marlborough Dust Grey SILK PAINTED SHAKER DOOR

Sutton Light Grey
SILK FLAT SLAB DOOR

AND MATCHING WORKTOP

Lumina *Graphite*HIGH GLOSS FLAT SLAB DOOR

Milano Arctic Frost
STONE EFFECT WORKTOP

Portland Oak
WINE RACK OPEN SHELVING

Larna Scots Grey
PAINT EFFECT FLAT SLAB DOOR