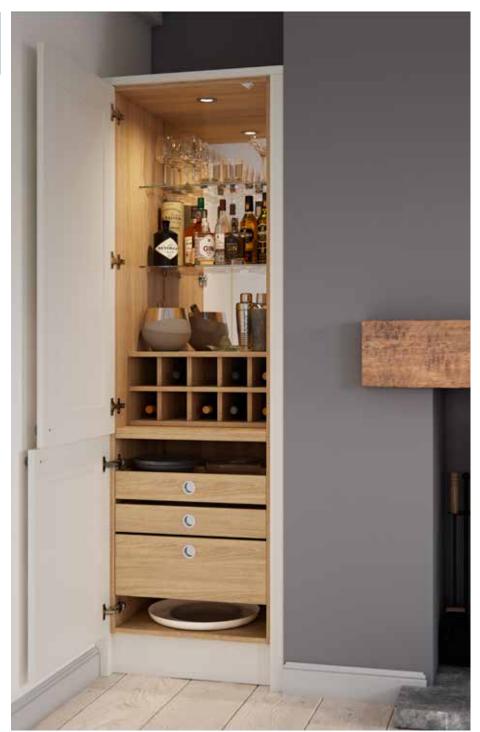

Don't forget to share your very best memories with us on social media.

The Signature Collection

Cocktail Cabinet

IN TUSCAN WALNUT

Quintessentially Masterclass, The Signature Collection is so much more than a range of highly desirable and iconic pieces of furniture. It is a lifestyle choice, committed to giving you the best possible experience when selecting what goes into your new kitchen.

A range of innovative, design led storage solutions that are not only practical but beautifully bespoke in appearance, which one will be your favourite?

#### The Cocktail Cabinet

The Connery evokes a sense of glamour and occasion. A timeless feature and a jewel of the kitchen, the cocktail cabinet will always be a true classic.

- ✓ Perfect for the committed cocktail connoisseur and party host
- ✓ Lifetime guarantee on all moving parts.

#### Width Options

500MM (SLIMLINE) 600MM (SLIMLINE)

800MM

900MM

1000MM