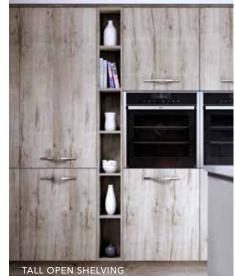

#### Cabinet Colour Options



TUSCAN

WALNUT













#### Freestanding Island Options

















#### The Boot Room

An elegant transition from outdoors to indoors. Having a dedicated space like the boot room from The Signature Collection, ensures that you and your family's outdoor apparel remains at the ready within a moment's notice of a new outdoor adventure.

Available in our full palette of painted kitchen colours, as well as many of our other popular ranges, this really is a fabulous way of adding a little more luxury to your home, whilst seamlessly connecting the kitchen and utility areas together.

Visit our website to find out more.







### Classic Design Features



















#### Classic Design Features















#### Modern Design Features

































The fiving Collection

### Enhance your home

The Living Collection is a range of free standing furniture that enables you to seamlessly connect and complement the furniture between your kitchen and other areas of your home. It is all about creating your own style, perfect for multifunctional, family homes that embody today's demand for open plan living.

#### Classic Configurations

Extend our timeless, classically styled kitchen furniture into your living spaces with our Classic free standing furniture collection. Available in our Marlborough or Hampton silk finish doors - you'll be spoilt for choice with our carefully selected palette of 27 painted colours.

#### Width Options

Colour Options

500MM

WHITE

HERITAGE

GREY

MIST

600MM

**SCOTS** 

GREY

HIGHLAND

S