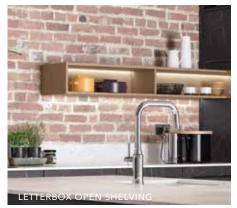

ons







#### Cabinet Colour Options



TUSCAN

WALNUT













#### Freestanding Island Options

















#### The Boot Room

An elegant transition from outdoors to indoors. Having a dedicated space like the boot room from The Signature Collection, ensures that you and your family's outdoor apparel remains at the ready within a moment's notice of a new outdoor adventure.

Available in our full palette of painted kitchen colours, as well as many of our other popular ranges, this really is a fabulous way of adding a little more luxury to your home, whilst seamlessly connecting the kitchen and utility areas together.

Visit our website to find out more.







### Classic Design Features



















#### Classic Design Features















#### Modern Design Features

































The fiving Collection

### Enhance your home

The Living Collection is a range of free standing furniture that enables you to seamlessly connect and complement the furniture between your kitchen and other areas of your home. It is all about creating your own style, perfect for multifunctional, family homes that embody today's demand for open plan living.

#### Classic Configurations

Extend our timeless, classically styled kitchen furniture into your living spaces with our Classic free standing furniture collection. Available in our Marlborough or Hampton silk finish doors - you'll be spoilt for choice with our carefully selected palette of 27 painted colours.

#### Width Options

Colour Options

500MM

WHITE

HERITAGE

GREY

MIST

600MM

**SCOTS** 

GREY

H