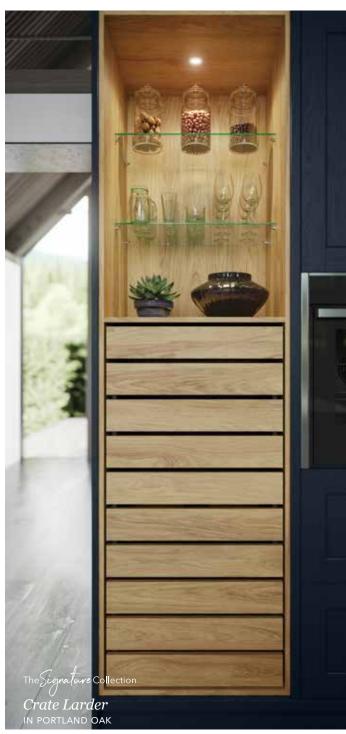

#### Internal Drawer Larder

If you want the ultimate kitchen storage, look no further than SpaceTower. One of the main benefits is the easy access from every angle - you can reach every item with complete ease. Perfect for the modest kitchen that needs to maximise storage space.

✓ 1825mm, 1978mm, 2150mm height options

✓ Lifetime guarantee on all moving parts.

#### Width Options

300MM (SLIMLINE) 400MM (SLIMLINE) 500MM (SLIMLINE)

600MM (SLIMLINE)

800MM

900MM

1000MM