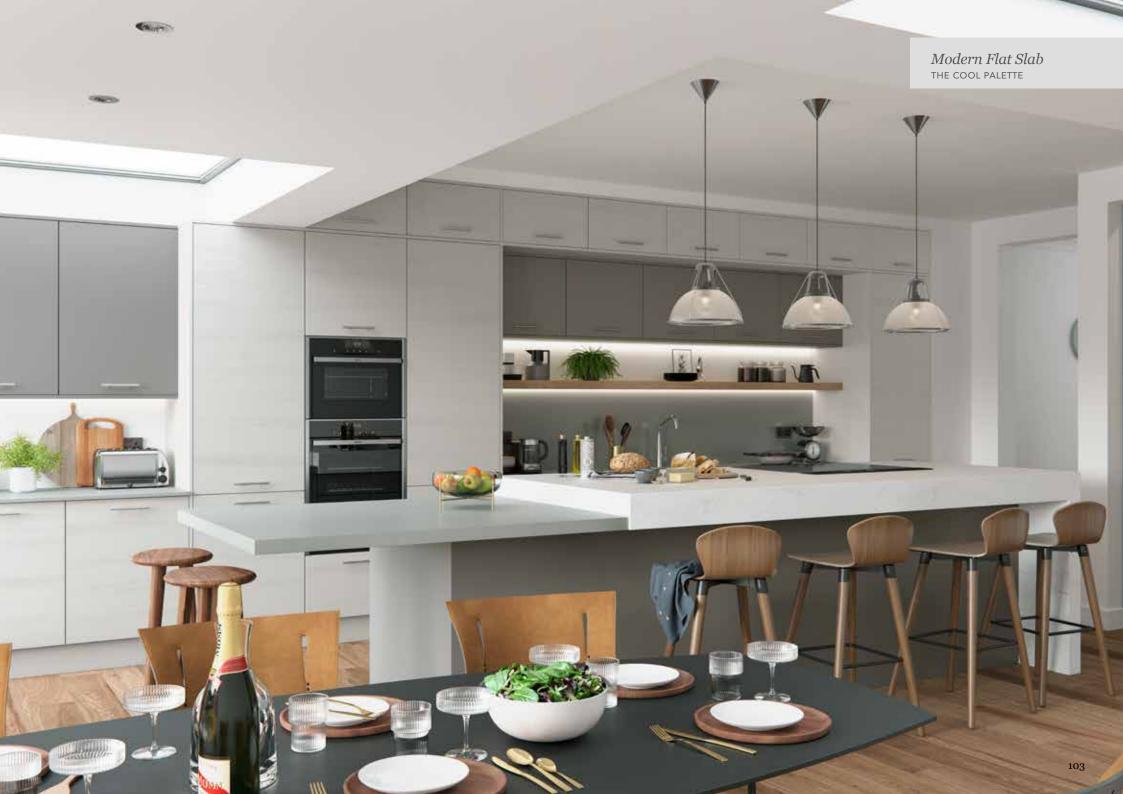

## Explore... The Cool Palette

THE COOL PALETTE IS FABULOUSLY VERSATILE AND LENDS ITSELF TO MANY DIFFERENT LOOKS. MAKE A REAL STATEMENT AND CHOOSE TO GO SUPER DARK OR CONSIDER SCOTS GREY, MIXED WITH A TEXTURED FINISH SUCH AS MILANO LEVANTE MARBLE FOR A CALM AND COOL IMPACT!

WHITE

SCOTS GREY

LIGHT GREY

DUST GREY

GRAPHITE

Wimbourne *Graphite*PAINT EFFECT 5 PIECE SHAKER DOOR

Wimbourne Light Grey
PAINT EFFECT 5 PIECE SHAKER DOOR

Marlborough Dust Grey SILK PAINTED SHAKER DOOR