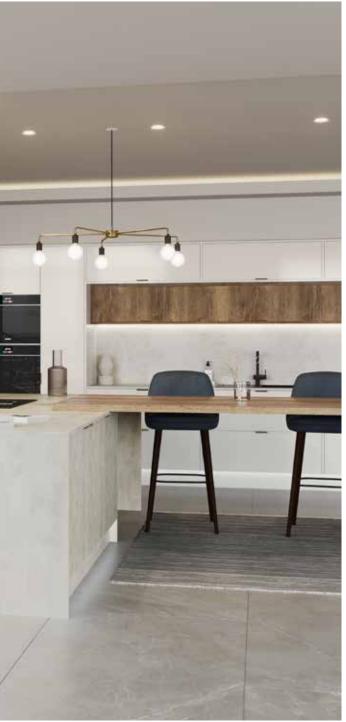

# Explore... The Warm Palette

THE WARM PALETTE IS THE PERFECT STARTING POINT TO CREATE A PLEASANT AND STYLISH DESIGN. MIX COLOURS SUCH AS HIGHLAND STONE AND LAVA TO CREATE A NEUTRAL, YET STRIKING LOOK WITHIN A STATEMENT TWO-TONE KITCHEN. ALTERNATIVELY, CHOOSE A BASE TONE AND THEN LAYER WITH ONE OF OUR MORE VIBRANT COLOURS AND ADD TEXTURE TO GIVE A BOLD, YET COHESIVE LOOK.

Milano Arctic Frost
STONE EFFECT WORKTOP

Sutton *Farringdon Grey* SILK FLAT SLAB DOOR

Ligna Florence Oak

WOOD EFFECT WORKTOP AND
FLOATING SHELVING

Metalix *Brass* 

Madoc *Urban Suede*STONE EFFECT FLAT SLAB DOOR