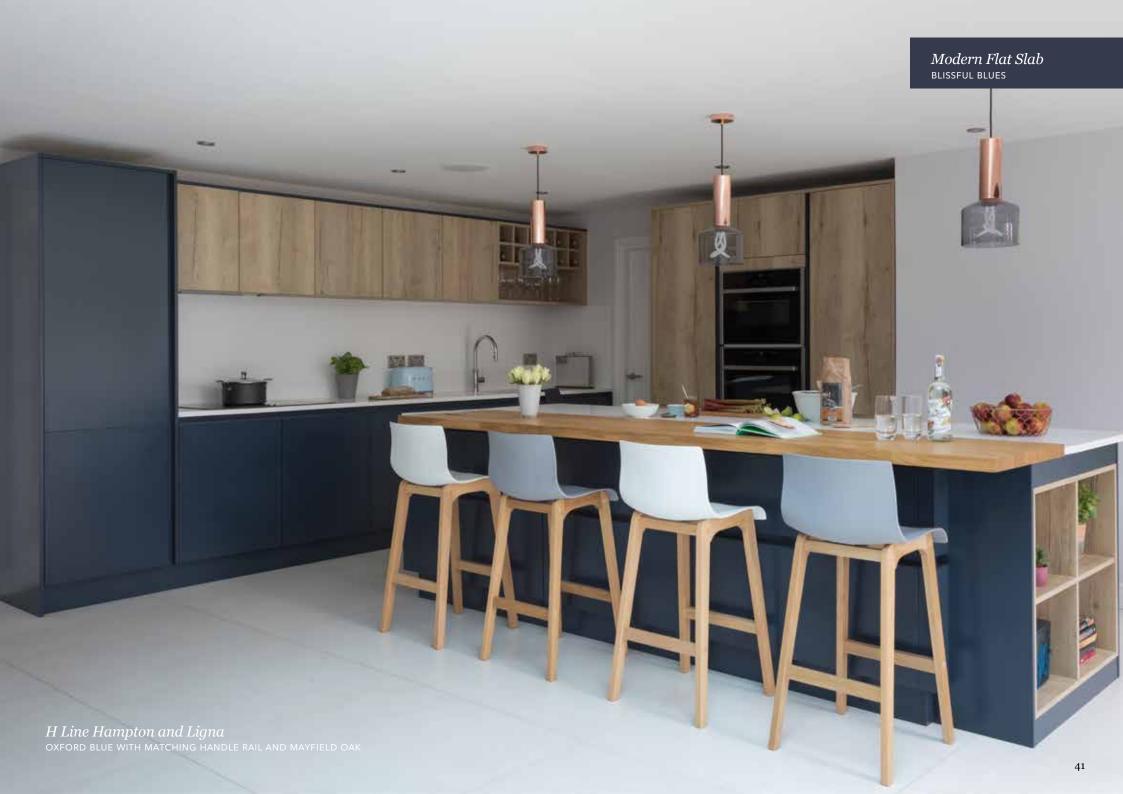

# Explore... Blissful Blues

PERFECT WHEN USED AS AN ACCENT, BLISSFUL BLUES CAN ADD DRAMA WHEN MIXED WITH WOODGRAIN AND STONE FINISHES, SUCH AS LIGNA AND MILANO. ENHANCE THE NATURAL APPEAL OF A PROPERTY BY OPTING FOR WINDSOR BLUE, OXFORD BLUE OR INKWELL AND REALLY MAKE A STATEMENT!

LIGHT BLUE

POWDER BLUE

COASTAL MIST

WINDSOR BLUE

INKWELL

OXFORD BLUE

HEATHER SLATE

Hatfield Inkwell
PAINT EFFECT SHAKER DOOR

Hatfield Highland Stone
PAINT EFFECT SHAKER DOOR

Milano Arctic Frost STONE EFFECT WORKTOP WITH MATCHING UPSTANDS

Portland Oak
CABINETRY

Ligna Mayfield Oak

Hatfield Inkwell
PAINT EFFECT SHAKER DOOR

Hatfield Highland Stone
PAINT EFFECT SHAKER DOOR

Milano Arctic Frost
STONE EFFECT WORKTOP WITH
MATCHING UPSTANDS

Portland Oak

Ligna Mayfield Oak

WOOD EFFECT WORKTOP

Solva Coastal Mist

Solva Scots Grey
ASH PAINTED SHAKER DOOR

Solva Coastal Mist

Solva Scots Grey
ASH PAINTED SHAKER DOOR