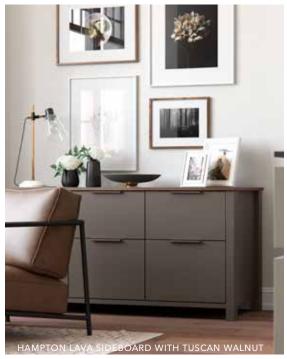

#### Free Standing Options

SIDEBOARD WITH

MEDIA SHELF

(HEIGHT 766MM)

TALL DRESSER

(HEIGHT 1702MM)

TALL DRESSER WITH

**OPEN SHELVES** 

(HEIGHT 1702MM)

OXFORD

BLUE

SAGE

GREEN

**SIDEBOARD** 

(HEIGHT 766MM)