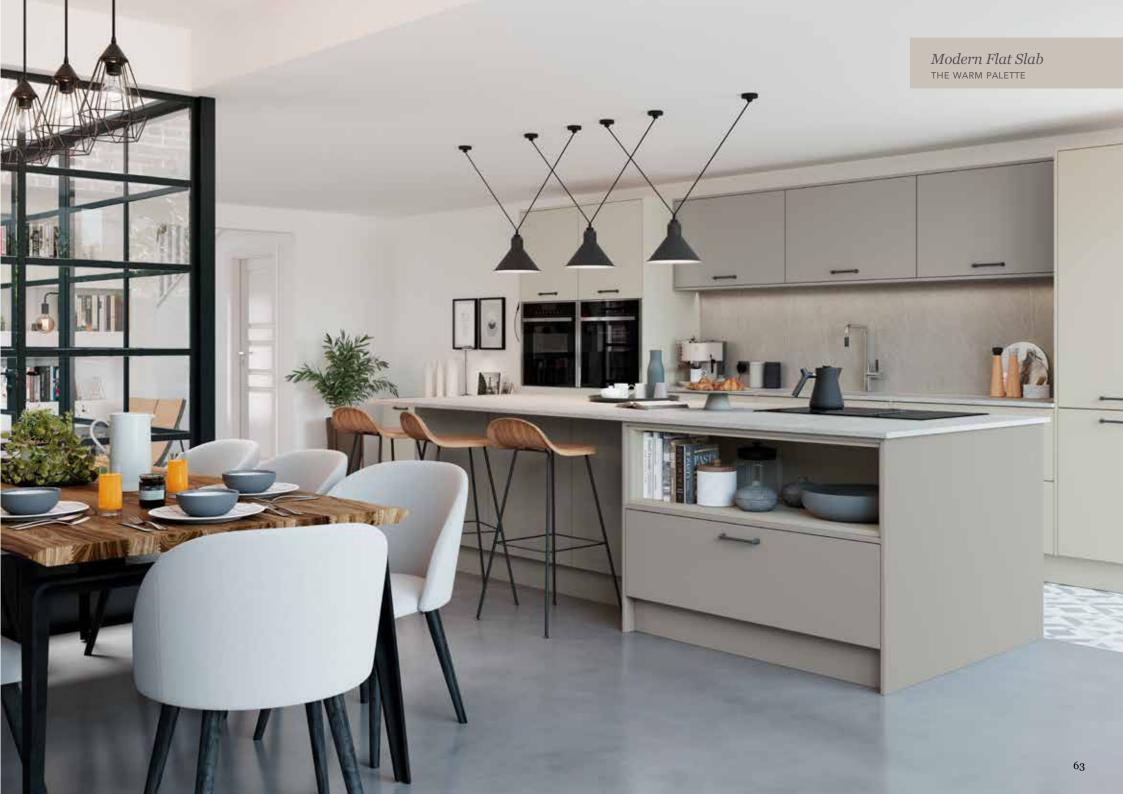

# Explore... The Warm Palette

THE WARM PALETTE IS THE PERFECT STARTING POINT TO CREATE A PLEASANT AND STYLISH DESIGN. MIX COLOURS SUCH AS HIGHLAND STONE AND LAVA TO CREATE A NEUTRAL, YET STRIKING LOOK WITHIN A STATEMENT TWO-TONE KITCHEN. ALTERNATIVELY, CHOOSE A BASE TONE AND THEN LAYER WITH ONE OF OUR MORE VIBRANT COLOURS AND ADD TEXTURE TO GIVE A BOLD, YET COHESIVE LOOK.

**IVORY** MUSSEL HERITAGE GREY HIGHLAND STONE **BURNT UMBER** 

Hardwick *Lava*ASH PAINTED SKINNY FRAME SHAKER DOOR

Hardwick Highland Stone
ASH PAINTED SKINNY FRAME SHAKER DOOR

Milano Levante Marble
MARBLE EFFECT WORKTOP

Tuscan Walnut

Hardwick *Lava*ASH PAINTED SKINNY FRAME SHAKER DOOR

Hardwick Highland Stone
ASH PAINTED SKINNY FRAME SHAKER DOOR

Milano Levante Marble
MARBLE EFFECT WORKTOP

Tuscan Walnut

The Signature Collection