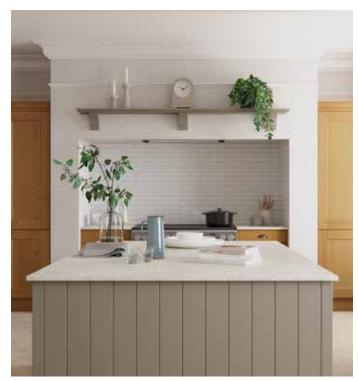

# Explore... The Warm Palette

THE WARM PALETTE IS THE PERFECT STARTING POINT TO CREATE A PLEASANT AND STYLISH DESIGN. MIX COLOURS SUCH AS HIGHLAND STONE AND LAVA TO CREATE A NEUTRAL, YET STRIKING LOOK WITHIN A STATEMENT TWO-TONE KITCHEN. ALTERNATIVELY, CHOOSE A BASE TONE AND THEN LAYER WITH ONE OF OUR MORE VIBRANT COLOURS AND ADD TEXTURE TO GIVE A BOLD, YET COHESIVE LOOK.

**IVORY** MUSSEL HERITAGE GREY HIGHLAND STONE **BURNT UMBER** 

Hardwick *Lava*ASH PAINTED SKINNY FRAME SHAKER DOOR

Hardwick Highland Stone
ASH PAINTED SKINNY FRAME SHAKER DOOR

Milano Levante Marble
MARBLE EFFECT WORKTOP

Tuscan Walnut

Hardwick *Lava*ASH PAINTED SKINNY FRAME SHAKER DOOR

Hardwick Highland Stone
ASH PAINTED SKINNY FRAME SHAKER DOOR

Milano Levante Marble
MARBLE EFFECT WORKTOP

Tuscan Walnut

The Signature Collection