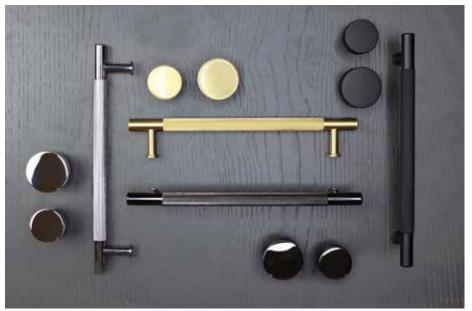

# Perfect Pairings

CHOOSING YOUR PERFECT HANDLES

When choosing your kitchen handles, you will want to make sure that they reflect your personality and enhance your kitchen style.

To see more of our handle advice and options, please visit our website.

Brecon Cup, Curved Pull and Knob

Hexagonal T-Bar and Handle

Edge Straight Handle

Metallic Edge, Pull and Bar Handle

Henley Knurled Knob and Bar Handle

Calgary Pull, Knob and Cup Handle

Monmouth Cup and Knob Handle