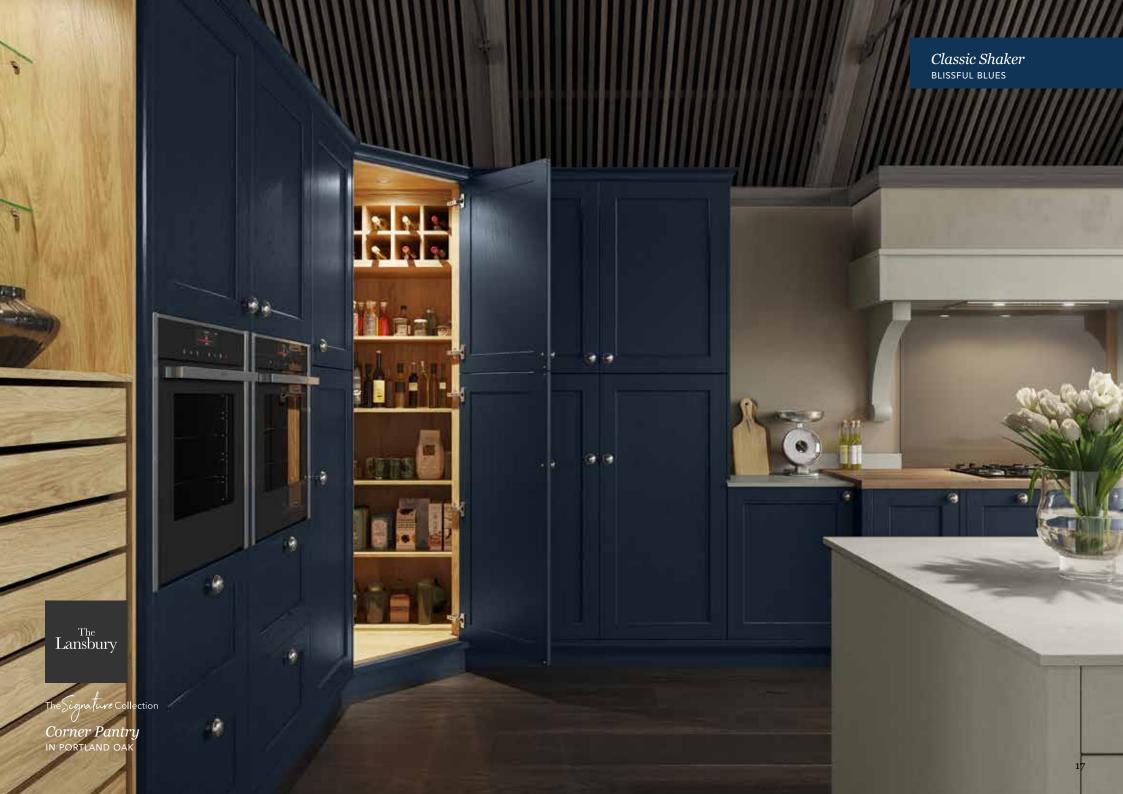

#### The Corner Pantry

A twist on the classic corner pantry, The Lansbury is a stand out feature that will assist you with all of your organisational needs.

- ✓ Perfect for a busy lifestyle that requires maximum storage space
- ✓ Consider your perfect walk-in pantry available in all of our cabinet colour options to perfectly match your kitchen design
- ✓ Lifetime guarantee on all moving parts.

#### Height Options

1970MM

2150MM

#### ${\it Colour\ Options}$

11 CABINET COLOURS