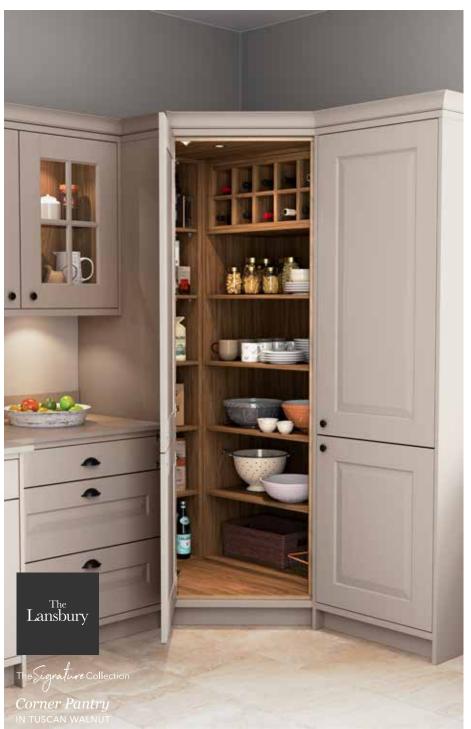

## The Lansbury

#### The Corner Pantry

A twist on the classic corner pantry, The Lansbury is a stand out feature that will assist you with all of your organisational needs.

- ✓ Perfect for a busy lifestyle that requires maximum storage space
- ✓ Consider your perfect walk-in pantry available in all of our cabinet colour options to perfectly match your kitchen design
- ✓ Lifetime guarantee on all moving parts.

#### Height Options

1970MM

2150MM

#### ${\it Colour\ Options}$

11 CABINET COLOURS