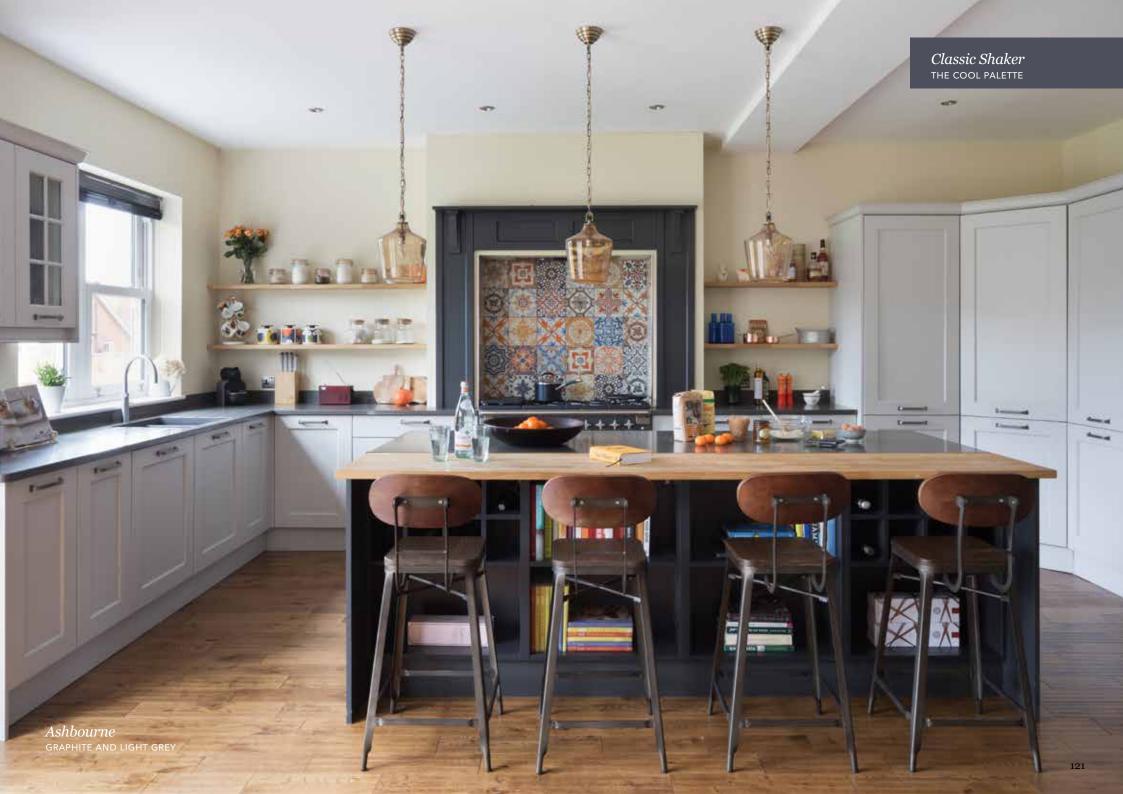

## Explore... The Cool Palette

THE COOL PALETTE IS FABULOUSLY VERSATILE AND LENDS ITSELF TO MANY DIFFERENT LOOKS. MAKE A REAL STATEMENT AND CHOOSE TO GO SUPER DARK OR CONSIDER SCOTS GREY, MIXED WITH A TEXTURED FINISH SUCH AS MILANO LEVANTE MARBLE FOR A CALM AND COOL IMPACT!

WHITE

SCOTS GREY

LIGHT GREY

DUST GREY

GRAPHITE

Wimbourne *Graphite*PAINT EFFECT 5 PIECE SHAKER DOOR

Wimbourne Light Grey
PAINT EFFECT 5 PIECE SHAKER DOOR

Marlborough Dust Grey SILK PAINTED SHAKER DOOR