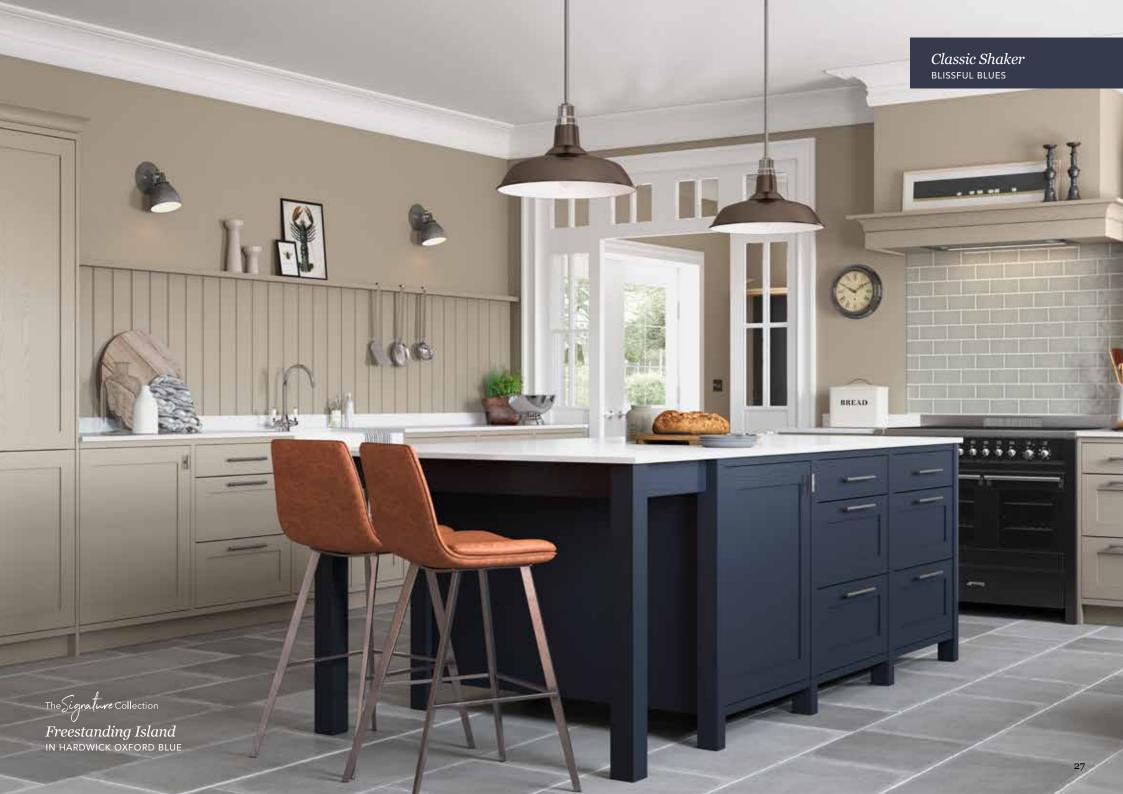

# Explore... Blissful Blues

PERFECT WHEN USED AS AN ACCENT, BLISSFUL BLUES CAN ADD DRAMA WHEN MIXED WITH WOODGRAIN AND STONE FINISHES, SUCH AS LIGNA AND MILANO. ENHANCE THE NATURAL APPEAL OF A PROPERTY BY OPTING FOR WINDSOR BLUE, OXFORD BLUE OR INKWELL AND REALLY MAKE A STATEMENT!

MATCHING UPSTANDS

Tuscan Walnut
CABINETRY

Ashbourne Windsor Blue ash painted shaker door

Ashbourne White
ASH PAINTED SHAKER DOOR

The Signature Collection

Kitchen Pantry
IN PORTLAND OAK

Hardwick Oxford Blue
ASH PAINTED SKINNY FRAME SHAKER