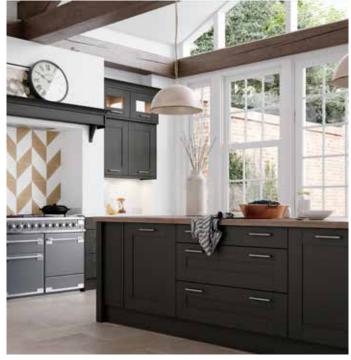

# Explore... The Warm Palette

THE WARM PALETTE IS THE PERFECT STARTING POINT TO CREATE A PLEASANT AND STYLISH DESIGN. MIX COLOURS SUCH AS HIGHLAND STONE AND LAVA TO CREATE A NEUTRAL, YET STRIKING LOOK WITHIN A STATEMENT TWO-TONE KITCHEN. ALTERNATIVELY, CHOOSE A BASE TONE AND THEN LAYER WITH ONE OF OUR MORE VIBRANT COLOURS AND ADD TEXTURE TO GIVE A BOLD, YET COHESIVE LOOK.

Tuscan Walnut

Hardwick *Lava*ASH PAINTED SKINNY FRAME SHAKER DOOR

Hardwick Highland Stone
ASH PAINTED SKINNY FRAME SHAKER DOOR

Milano Levante Marble
MARBLE EFFECT WORKTOP

Tuscan Walnut

The Signature Collection

Cocktail Cabinet

IN TUSCAN WALNUT

Wimbourne Heritage Grey
PAINT EFFECT 5 PIECE SHAKER DOOR

Milano Levante Marble
MARBLE EFFECT WORKTOP

Portland Oak
CABINETRY

Carnegie Heritage Grey
ASH PAINTED SHAKER DOOR

Carnegie Stone Grey
ASH PAINTED SHAKER DOOR