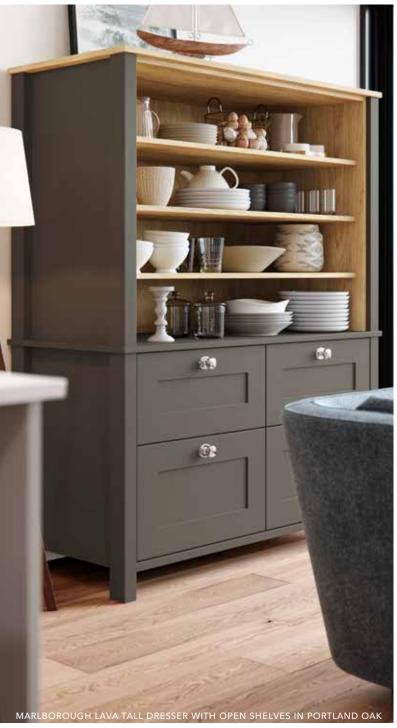

#### Free Standing Options

SIDEBOARD WITH

MEDIA SHELF

(HEIGHT 766MM)

TALL DRESSER

(HEIGHT 1702MM)

TALL DRESSER WITH

**OPEN SHELVES** 