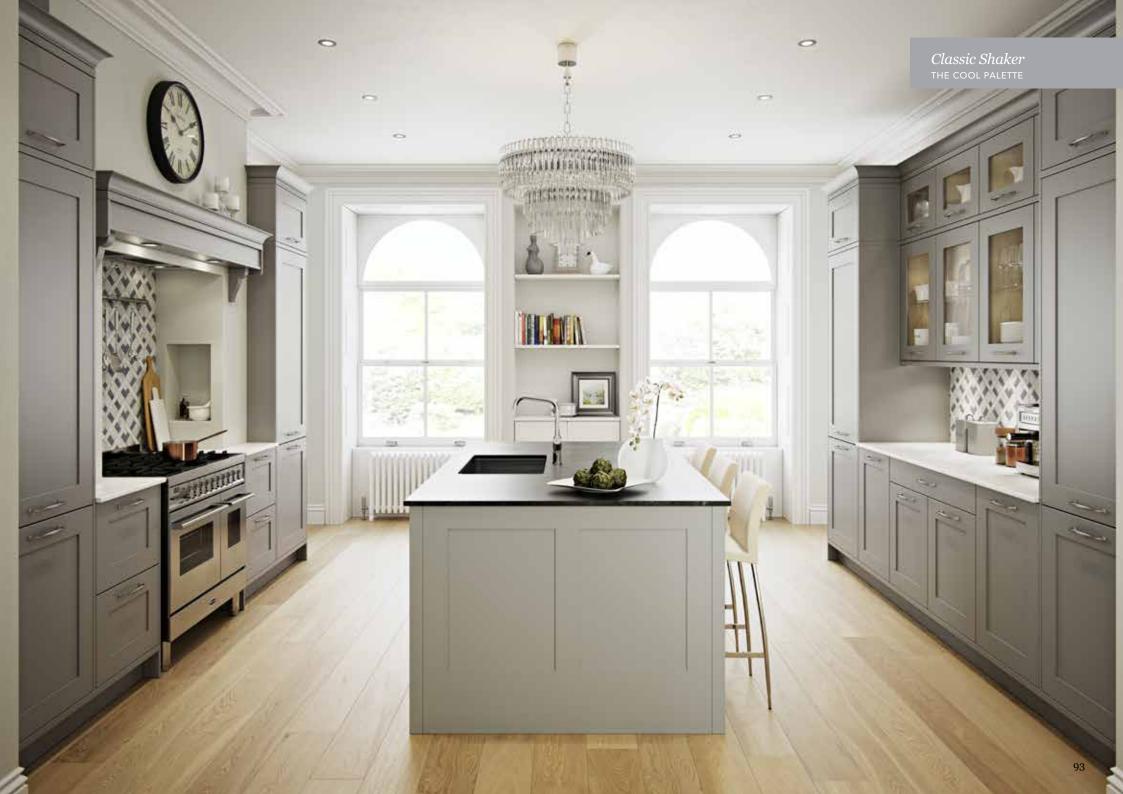

## Explore... The Cool Palette

THE COOL PALETTE IS FABULOUSLY VERSATILE AND LENDS ITSELF TO MANY DIFFERENT LOOKS. MAKE A REAL STATEMENT AND CHOOSE TO GO SUPER DARK OR CONSIDER SCOTS GREY, MIXED WITH A TEXTURED FINISH SUCH AS MILANO LEVANTE MARBLE FOR A CALM AND COOL IMPACT!

WHITE

SCOTS GREY

LIGHT GREY

DUST GREY

GRAPHITE

Wimbourne *Graphite*PAINT EFFECT 5 PIECE SHAKER DOOR

Wimbourne Light Grey
PAINT EFFECT 5 PIECE SHAKER DOOR

Marlborough Dust Grey SILK PAINTED SHAKER DOOR