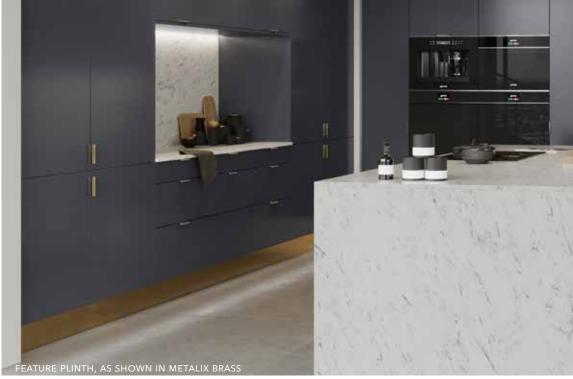

ur Options



TUSCAN

WALNUT













#### Freestanding Island Options

















#### The Boot Room

An elegant transition from outdoors to indoors. Having a dedicated space like the boot room from The Signature Collection, ensures that you and your family's outdoor apparel remains at the ready within a moment's notice of a new outdoor adventure.

Available in our full palette of painted kitchen colours, as well as many of our other popular ranges, this really is a fabulous way of adding a little more luxury to your home, whilst seamlessly connecting the kitchen and utility areas together.

Visit our website to find out more.







### Classic Design Features



















#### Classic Design Features















#### Modern Design Features

































The fiving Collection

### Enhance your home

The Living Collection is a range of free standing furniture that enables you to seamlessly connect and complement the furniture between your kitchen and other areas of your home. It is all about creating your own style, perfect for multifunctional, family homes that embody today's demand for open plan living.

#### Classic Configurations

Extend our timeless, classically styled kitchen furniture into your living spaces with our Classic free standing furniture collection. Available in our Marlborough or Hampton silk finish doors - you'll be spoilt for choice with our carefully selected palette of 27 painted colours.

#### Width Options

Colour Options

500MM

WHITE

HERITAGE

GREY

MIST

600MM

**SCOTS** 

GREY

HIGHLAND

STONE

WINDSOR

BLU