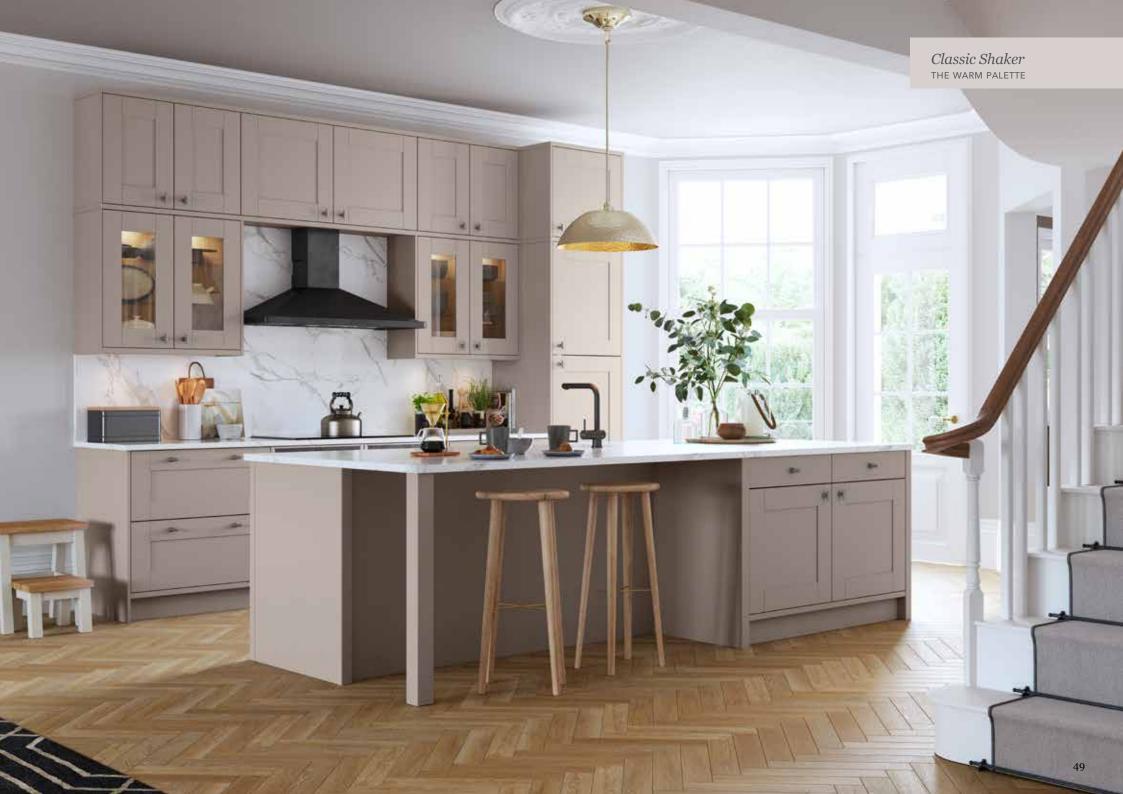

# Explore... The Warm Palette

THE WARM PALETTE IS THE PERFECT STARTING POINT TO CREATE A PLEASANT AND STYLISH DESIGN. MIX COLOURS SUCH AS HIGHLAND STONE AND LAVA TO CREATE A NEUTRAL, YET STRIKING LOOK WITHIN A STATEMENT TWO-TONE KITCHEN. ALTERNATIVELY, CHOOSE A BASE TONE AND THEN LAYER WITH ONE OF OUR MORE VIBRANT COLOURS AND ADD TEXTURE TO GIVE A BOLD, YET COHESIVE LOOK.