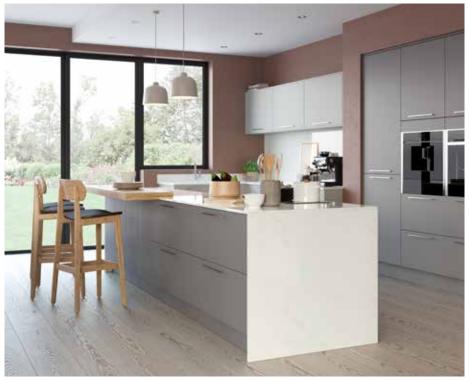

ourne *Dust Grey* ash painted shaker door

Ashbourne Light Grey ASH PAINTED SHAKER DOOR















Sutton Light Grey
SILK FLAT SLAB DOOR

AND MATCHING WORKTOP











Lumina *Graphite*HIGH GLOSS FLAT SLAB DOOR

Milano Arctic Frost
STONE EFFECT WORKTOP

Portland Oak
WINE RACK OPEN SHELVING





Larna Scots Grey
PAINT EFFECT FLAT SLAB DOOR

Sutton Dust Grey











Larna Light Grey
PAINT EFFECT FLAT SLAB DOOR

Larna Graphite
PAINT EFFECT FLAT SLAB DOOR











Roma Light Grey
SILK PAINTED J-PULL DOOR



Roma White
SILK PAINTED J-PULL DOOR











STONE EFFECT FLAT SLAB DOOR



Sutton Light Grey
SILK FLAT SLAB DOOR







Italia White
HIGH GLOSS J-PULL DOOR











Sutton  $Dust\ Grey$ silk flat slab door



Milano Levante Marble
MARLBE EFFECT WORKTOP AND SPLASHBACK











Lumina Light Grey
HIGH GLOSS FLAT SLAB DOOR









Sutton Scots Grey SILK FLAT SLAB DOOR

Sutton *Graphite* SILK FLAT SLAB DOOR













### Be inspired by our Real Kitchens

Take a look at how this customer used The Cool Palette in their kitchen scheme. As seen in **EKBB Magazine.** 

Visit our website to see more inspirational Real Kitchens

















# Explore... Powerful Purples

INJECT PERSONALITY INTO YOUR DESIGN BY CONSIDERING WISTERIA OR MULBERRY. THE PERFECT COMBINATION TO WARM OR COOL GREYS. POWERFUL PURPLES ARE A COMFORTING YET SUBTLE TONE THAT WILL ADD CHARM AND A BIT OF FUN TO YOUR NEW KITCHEN.

MI II BERRY







Hardwick *Mulberry*ASH PAINTED SKINNY FRAME SHAKER DOOR

Hardwick *Wisteria*ASH PAINTED SKINNY FRAME SHAKER DOOR

Hardwick Light Grey
ASH PAINTED SKI