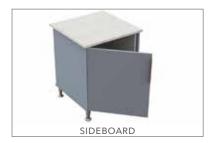

#### Free Standing Options

SIDEBOARD WITH

MEDIA SHELF

(HEIGHT 766MM)

TALL DRESSER

(HEIGHT 1702MM)

TALL DRESSER WITH

**OPEN SHELVES** 

(HEIGHT 1702MM)

OXFORD

BLUE

SAGE

GREEN

**SIDEBOARD** 

(HEIGHT 766MM)