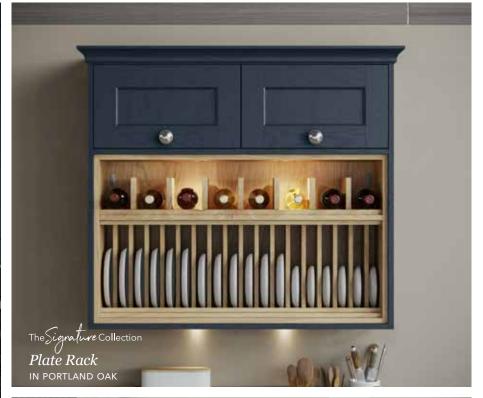

K

# Explore... Blissful Blues

PERFECT WHEN USED AS AN ACCENT, BLISSFUL BLUES CAN ADD DRAMA WHEN MIXED WITH WOODGRAIN AND STONE FINISHES, SUCH AS LIGNA AND MILANO. ENHANCE THE NATURAL APPEAL OF A PROPERTY BY OPTING FOR WINDSOR BLUE, OXFORD BLUE OR INKWELL AND REALLY MAKE A STATEMENT!

LIGHT BLUE

POWDER BLUE

COASTAL MIST

WINDSOR BLUE

INKWELL

OXFORD BLUE

HEATHER SLATE



Hatfield Inkwell
PAINT EFFECT SHAKER DOOR

Hatfield Highland Stone
PAINT EFFECT SHAKER DOOR

Milano Arctic Frost STONE EFFECT WORKTOP WITH MATCHING UPSTANDS

Portland Oak
CABINETRY

Ligna Mayfield Oak





Hatfield Inkwell
PAINT EFFECT SHAKER DOOR

Hatfield Highland Stone
PAINT EFFECT SHAKER DOOR

Milano Arctic Frost
STONE EFFECT WORKTOP WITH
MATCHING UPSTANDS

Portland Oak

Ligna Mayfield Oak

WOOD EFFECT WORKTOP









Solva Coastal Mist

Solva Scots Grey
ASH PAINTED SHAKER DOOR









Solva Coastal Mist

Solva Scots Grey
ASH PAINTED SHAKER DOOR











The Signature Collection

Cocktail Cabinet
IN PORTLAND OAK







Wimbourne Inkwell
PAINT EFFECT 5 PIECE SHAKER

Milano Levante Marble
MARBLE EFFECT WORKTOP WITH
MATCHING UPSTANDS

Ligna Farmhouse Oak

WOOD EFFECT WORKTOP WITH

MATCHING UPSTANDS

Tuscan Walnut
CABINETRY







Ashbourne Windsor Blue ash painted shaker door

Ashbourne White
ASH PAINTED SHAKER DOOR











The Signature Collection

Kitchen Pantry
IN PORTLAND OAK



Hardwick Oxford Blue
ASH PAINTED SKINNY FRAME SHAKER

Hardwick Farringdon Grey ASH PAINTED SKINNY FRAME SHAKER

Milano Levante Marble
MARBLE EFFECT WORKTOP AND UPSTAND



















Marlborough Coastal Mist

Ma