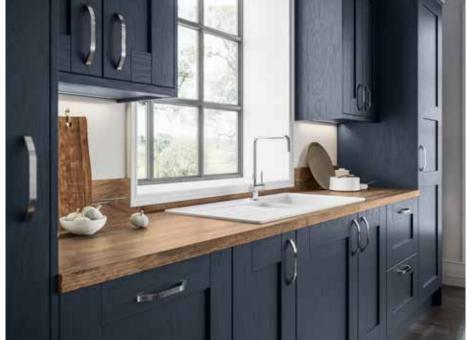

# Explore... Blissful Blues

PERFECT WHEN USED AS AN ACCENT, BLISSFUL BLUES CAN ADD DRAMA WHEN MIXED WITH WOODGRAIN AND STONE FINISHES, SUCH AS LIGNA AND MILANO. ENHANCE THE NATURAL APPEAL OF A PROPERTY BY OPTING FOR WINDSOR BLUE, OXFORD BLUE OR INKWELL AND REALLY MAKE A STATEMENT!

LIGHT BLUE

POWDER BLUE

COASTAL MIST

WINDSOR BLUE

INKWELL

OXFORD BLUE

HEATHER SLATE

Hatfield Inkwell
PAINT EFFECT SHAKER DOOR