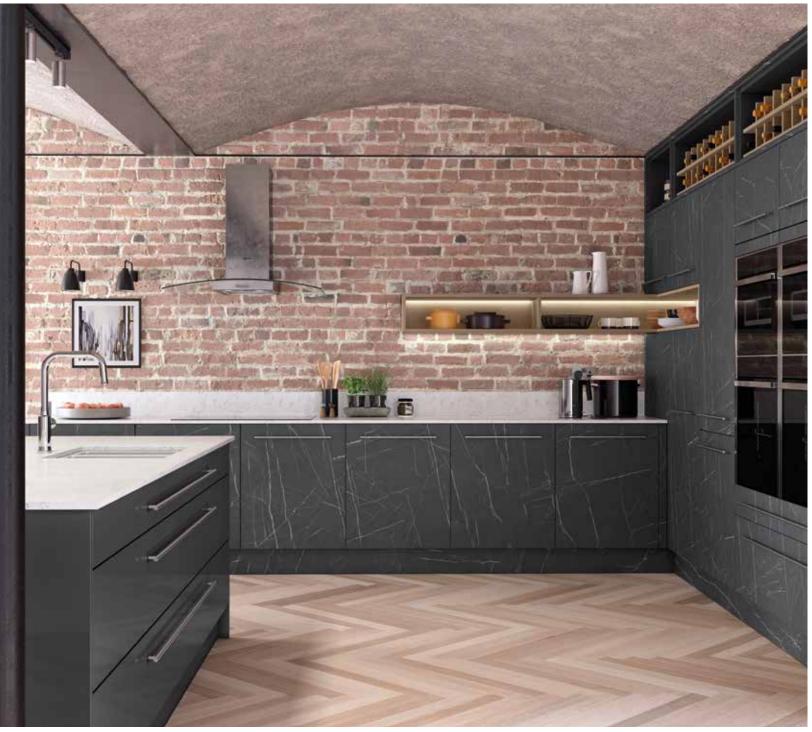

## Explore... The Cool Palette

THE COOL PALETTE IS FABULOUSLY VERSATILE AND LENDS ITSELF TO MANY DIFFERENT LOOKS. MAKE A REAL STATEMENT AND CHOOSE TO GO SUPER DARK OR CONSIDER SCOTS GREY, MIXED WITH A TEXTURED FINISH SUCH AS MILANO LEVANTE MARBLE FOR A CALM AND COOL IMPACT!

WHITE

SCOTS GREY

LIGHT GREY

DUST GREY

GRAPHITE

Wimbourne *Graphite*PAINT EFFECT 5 PIECE SHAKER DOOR

Wimbourne Light Grey
PAINT EFFECT 5 PIECE SHAKER DOOR

Marlborough Dust Grey SILK PAINTED SHAKER DOOR