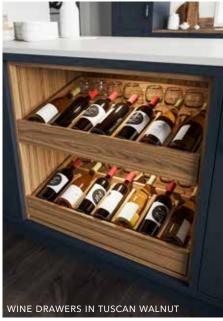

#### Internal Drawer Larder

If you want the ultimate kitchen storage, look no further than SpaceTower. One of the main benefits is the easy access from every angle - you can reach every item with complete ease. Perfect for the modest kitchen that needs to maximise storage space.

✓ 1825mm, 1978mm, 2150mm height options

✓ Lifetime guarantee on all moving parts.

#### Width Options

300MM (SLIMLINE) 400MM (SLIMLINE) 500MM (SLIMLINE)

600MM (SLIMLINE)

800MM

900MM

1000MM