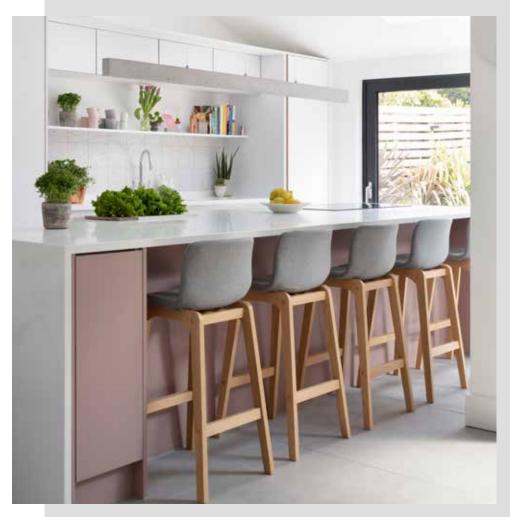

# Explore... Blissful Blues

PERFECT WHEN USED AS AN ACCENT, BLISSFUL BLUES CAN ADD DRAMA WHEN MIXED WITH WOODGRAIN AND STONE FINISHES, SUCH AS LIGNA AND MILANO. ENHANCE THE NATURAL APPEAL OF A PROPERTY BY OPTING FOR WINDSOR BLUE, OXFORD BLUE OR INKWELL AND REALLY MAKE A STATEMENT!

LIGHT BLUE

POWDER BLUE

COASTAL MIST

WINDSOR BLUE

INKWELL

OXFORD BLUE

HEATHER SLATE

Hatfield Inkwell
PAINT EFFECT SHAKER DOOR