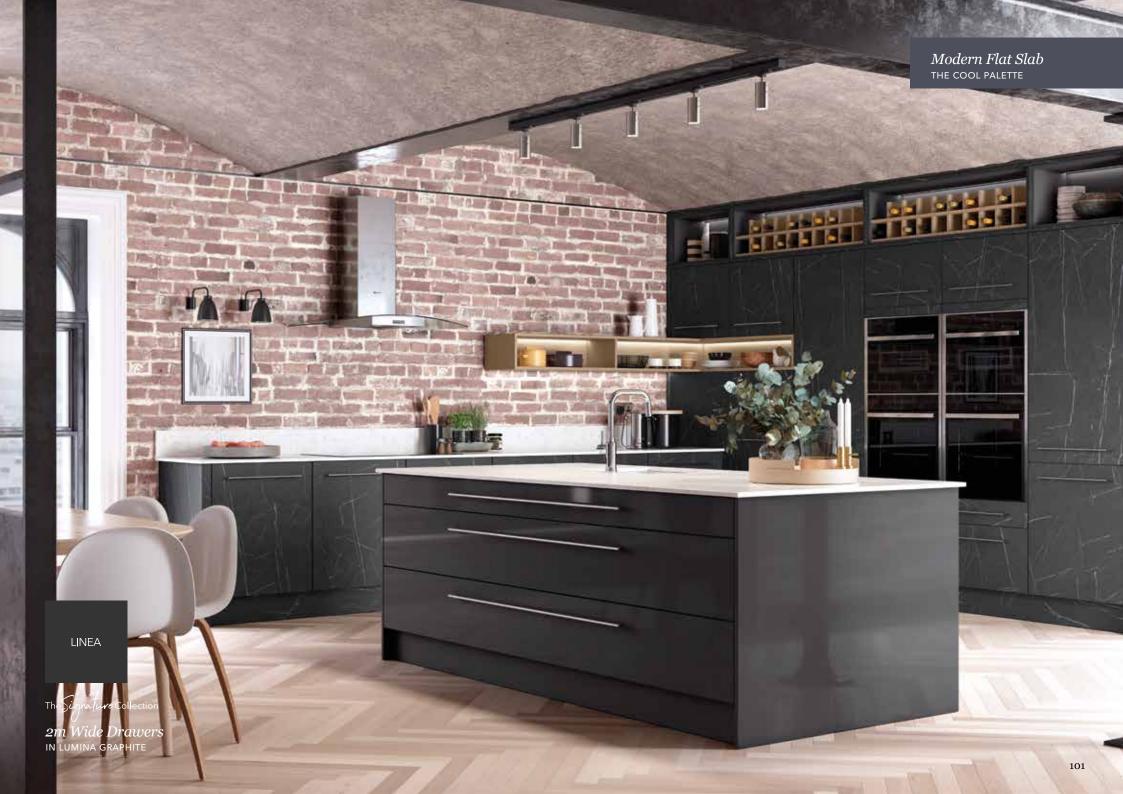

## Explore... The Cool Palette

THE COOL PALETTE IS FABULOUSLY VERSATILE AND LENDS ITSELF TO MANY DIFFERENT LOOKS. MAKE A REAL STATEMENT AND CHOOSE TO GO SUPER DARK OR CONSIDER SCOTS GREY, MIXED WITH A TEXTURED FINISH SUCH AS MILANO LEVANTE MARBLE FOR A CALM AND COOL IMPACT!

WHITE

SCOTS GREY

LIGHT GREY

DUST GREY

GRAPHITE

Wimbourne *Graphite*PAINT EFFECT 5 PIECE SHAKER DOOR

Wimbourne Light Grey
PAINT EFFECT 5 PIECE SHAKER DOOR

Marlborough Dust Grey SILK PAINTED SHAKER DOOR

#### Widest Drawer and Wall Units

Create a stunning modern design with our widest ever cabinets.

Available up to 2 meters wide, Linea base and lift up wall cabinets allow you to create an individual stand out design within your kitchen.