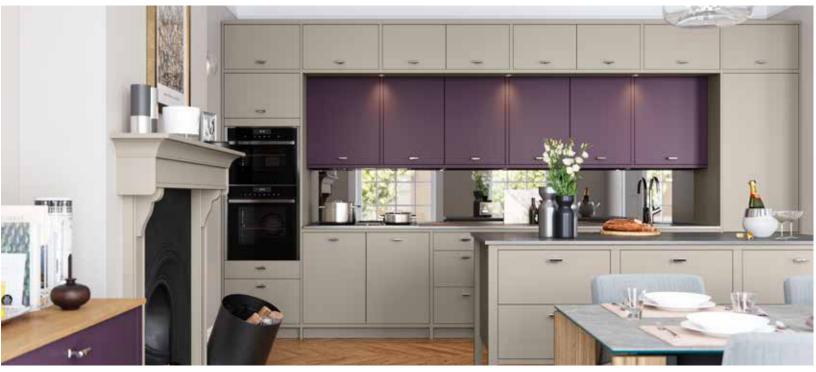

# Explore... Powerful Purples

INJECT PERSONALITY INTO YOUR DESIGN BY CONSIDERING WISTERIA OR MULBERRY. THE PERFECT COMBINATION TO WARM OR COOL GREYS. POWERFUL PURPLES ARE A COMFORTING YET SUBTLE TONE THAT WILL ADD CHARM AND A BIT OF FUN TO YOUR NEW KITCHEN.

MI II BERRY

Hardwick *Mulberry*ASH PAINTED SKINNY FRAME SHAKER DOOR

Hardwick *Wisteria*ASH PAINTED SKINNY FRAME SHAKER DOOR

Hardwick Light Grey
ASH PAINTED SKINNY FRAME SHAKER DOOR

Sherborne Mulberry
ASH PAINTED SHAKER DOOR

Ashbourne Mulberry ASH PAINTED SHAKER DOOR

Ashbourne *Graphite*ASH PAINTED SHAKER DOOR

Tuscan Walnut

CABINETRY

Marlborough *Mulberry* SILK PAINTED SHAKER DOOR

Hampton Farringdon Grey SILK FLAT SLAB PAINTED DOOR

Hampton Mulberry
SILK FLAT SLAB PAINTED DOOR

Melrose Lava
Inframe effect flat slab door

Melrose Wisteria
INFRAME EFFECT FLAT SLAB DOOR