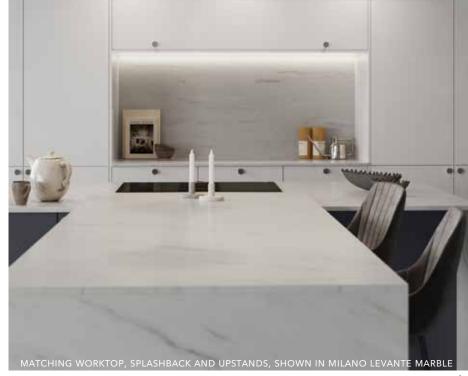

Options



TUSCAN

WALNUT













#### Freestanding Island Options

















#### The Boot Room

An elegant transition from outdoors to indoors. Having a dedicated space like the boot room from The Signature Collection, ensures that you and your family's outdoor apparel remains at the ready within a moment's notice of a new outdoor adventure.

Available in our full palette of painted kitchen colours, as well as many of our other popular ranges, this really is a fabulous way of adding a little more luxury to your home, whilst seamlessly connecting the kitchen and utility areas together.

Visit our website to find out more.







### Classic Design Features



















#### Classic Design Features















#### Modern Design Features

































The fiving Collection

### Enhance your home

The Living Collection is a range of free standing furniture that enables you to seamlessly connect and complement the furniture between your kitchen and other areas of your home. It is all about creating your own style, perfect for multifunctional, family homes that embody today's demand for open plan living.

#### Classic Configurations

Extend our timeless, classically styled kitchen furniture into your living spaces with our Classic free standing furniture collection. Available in our Marlborough or Hampton silk finish doors - you'll be spoilt for choice with our carefully selected palette of 27 painted colours.

#### Width Options

Colour Options

500MM

WHITE

HERITAGE

GREY

MIST

600MM

**SCOTS** 

GREY

HIGHLAND

STONE

WINDSOR

BLUE