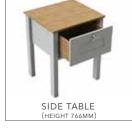

#### Free Standing Options

SIDEBOARD WITH

MEDIA SHELF

(HEIGHT 766MM)

TALL DRESSER

(HEIGHT 1702MM)

TALL DRESSER WITH

**OPEN SHELVES** 

(HEIGHT 1702MM)

OXFORD

BLUE

SAGE

GREEN

**SIDEBOARD** 

(HEIGHT 766MM)