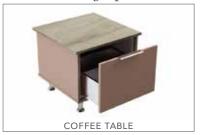

#### The Cocktail Cabinet

The Connery evokes a sense of glamour and occasion. A timeless feature and a jewel of the kitchen, the cocktail cabinet will always be a true classic.

- ✓ Perfect for the committed cocktail connoisseur and party host
- ✓ Lifetime guarantee on all moving parts.

#### Width Options

500MM (SLIMLINE) 600MM (SLIMLINE)

800MM

900MM

1000MM