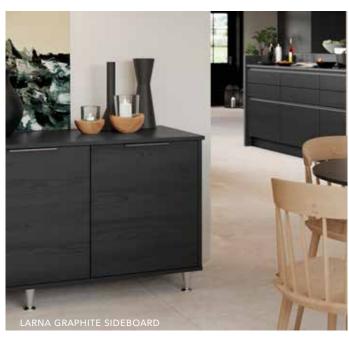

### Larna

- MFC flat slab door
- Horizontal grain paint effect to front and back of door
- 1mm ABS edging
- 18mm thick flat slab door

SCOTS GREY LIGHT GREY

STONE GREY

GRAPHITE