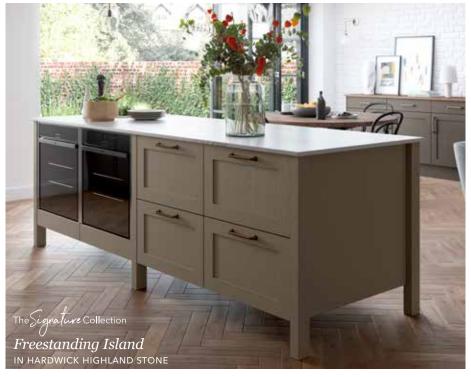

Take a look at how this customer used Blissful Blues in their kitchen scheme. As seen in **Designer Magazine.** 

Visit our website to see more inspirational Real Kitchens







# Explore... The Warm Palette

THE WARM PALETTE IS THE PERFECT STARTING POINT TO CREATE A PLEASANT AND STYLISH DESIGN. MIX COLOURS SUCH AS HIGHLAND STONE AND LAVA TO CREATE A NEUTRAL, YET STRIKING LOOK WITHIN A STATEMENT TWO-TONE KITCHEN. ALTERNATIVELY, CHOOSE A BASE TONE AND THEN LAYER WITH ONE OF OUR MORE VIBRANT COLOURS AND ADD TEXTURE TO GIVE A BOLD, YET COHESIVE LOOK.

**IVORY** MUSSEL HERITAGE GREY HIGHLAND STONE **BURNT UMBER** 



Hardwick *Lava*ASH PAINTED SKINNY FRAME SHAKER DOOR

Hardwick Highland Stone
ASH PAINTED SKINNY FRAME SHAKER DOOR

Milano Levante Marble
MARBLE EFFECT WORKTOP

Tuscan Walnut









Hardwick *Lava*ASH PAINTED SKINNY FRAME SHAKER DOOR

Hardwick Highland Stone
ASH PAINTED SKINNY FRAME SHAKER DOOR

Milano Levante Marble
MARBLE EFFECT WORKTOP

Tuscan Walnut





The Signature Collection

Cocktail Cabinet

IN TUSCAN WALNUT





Wimbourne Heritage Grey
PAINT EFFECT 5 PIECE SHAKER DOOR

Milano Levante Marble
MARBLE EFFECT WORKTOP

Portland Oak
CABINETRY







Carnegie Heritage Grey
ASH PAINTED SHAKER DOOR

Carnegie Stone Grey
ASH PAINTED SHAKER DOOR















Somerton Highland Stone SILK 5 PIECE SHAKER DOOR

















Solva *Farringdon Grey* ash painted shaker door

Solva Natural Oak solid oak shaker door











Sutton Burnt Umber SILK FLAT SLAB DOOR



Sutton Highland Stone SILK FLAT SLAB DOOR

Milano Arctic Frost
STONE EFFECT WORKTOP AND DOOR