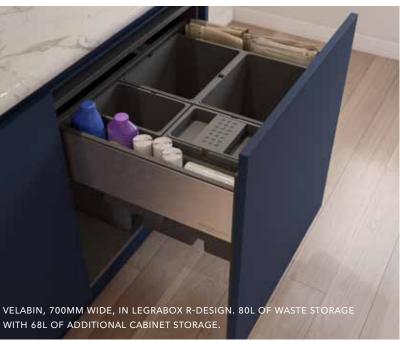

#### Integrated Bin System

The VelaBin is sure to make light work of your kitchen waste. Featuring an efficient carbon bio filter lid\* that prevents any unwanted odours from escaping and the beautiful finish means that there is no unsightly wirework to be seen.

- ✓ Perfect for the waste conscious household
- ✓ Boasts the heaviest load and largest capacity on the market

✓ Lifetime guarantee on all moving parts.

#### Width Options

| 400MM                    | 500MM | 600MM |
|--------------------------|-------|-------|
| 600MM<br>(EXTRA<br>DEEP) | 700MM | 800MM |