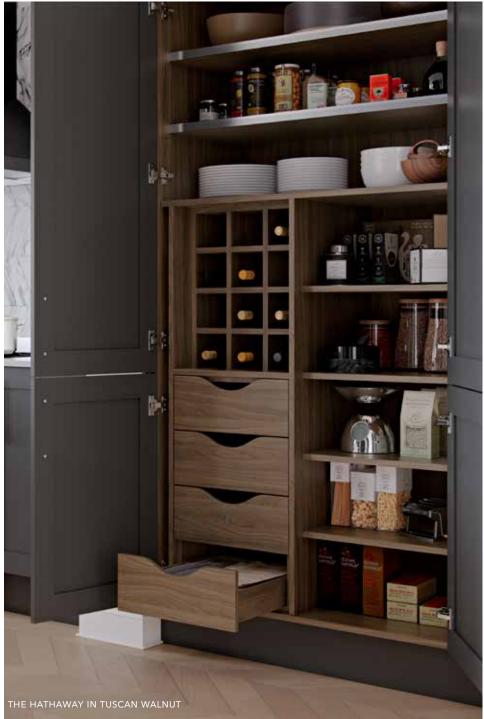

#### The Chefs Pantry

A quintessential storage feature that can be personalised to your needs, The Hathaway will quickly become your best friend in the kitchen.

- ✓ Perfect for the keen chef that needs all their store cupboard essentials in one, easy to reach, space
- ✓ Lifetime guarantee on all moving parts.

#### Width Options

| 400MM      | 500MM      | 600MM      |
|------------|------------|------------|
| (SLIMLINE) | (SLIMLINE) | (SLIMLINE) |
| 800MM      | 1000MM     | 1200MM     |