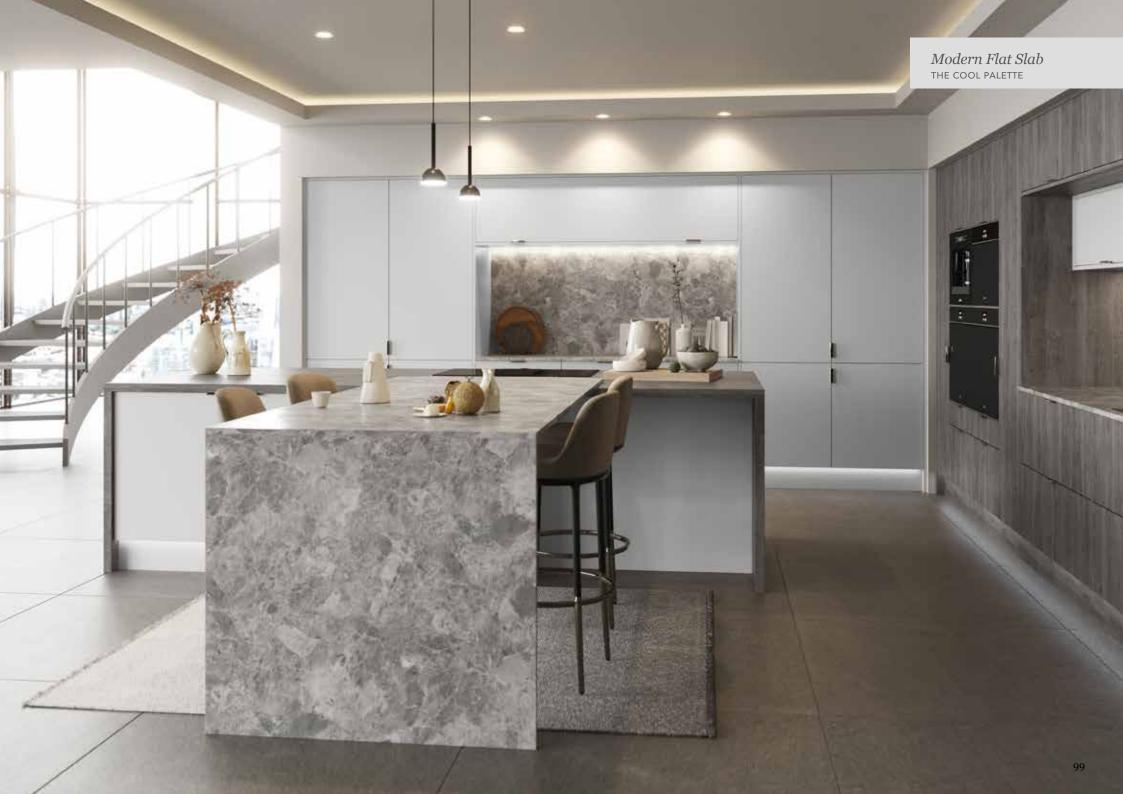

## Explore... The Cool Palette

THE COOL PALETTE IS FABULOUSLY VERSATILE AND LENDS ITSELF TO MANY DIFFERENT LOOKS. MAKE A REAL STATEMENT AND CHOOSE TO GO SUPER DARK OR CONSIDER SCOTS GREY, MIXED WITH A TEXTURED FINISH SUCH AS MILANO LEVANTE MARBLE FOR A CALM AND COOL IMPACT!