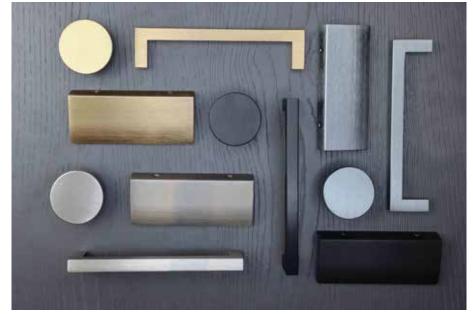

# Perfect Pairings

CHOOSING YOUR PERFECT HANDLES

When choosing your kitchen handles, you will want to make sure that they reflect your personality and enhance your kitchen style.

To see more of our handle advice and options, please visit our website.

Brecon Cup, Curved Pull and Knob

Hexagonal T-Bar and Handle

Edge Straight Handle

Metallic Edge, Pull and Bar Handle

Henley Knurled Knob and Bar Handle

Calgary Pull, Knob and Cup Handle

Monmouth Cup and Knob Handle

Modern T Pull and Double T-Pull Handle