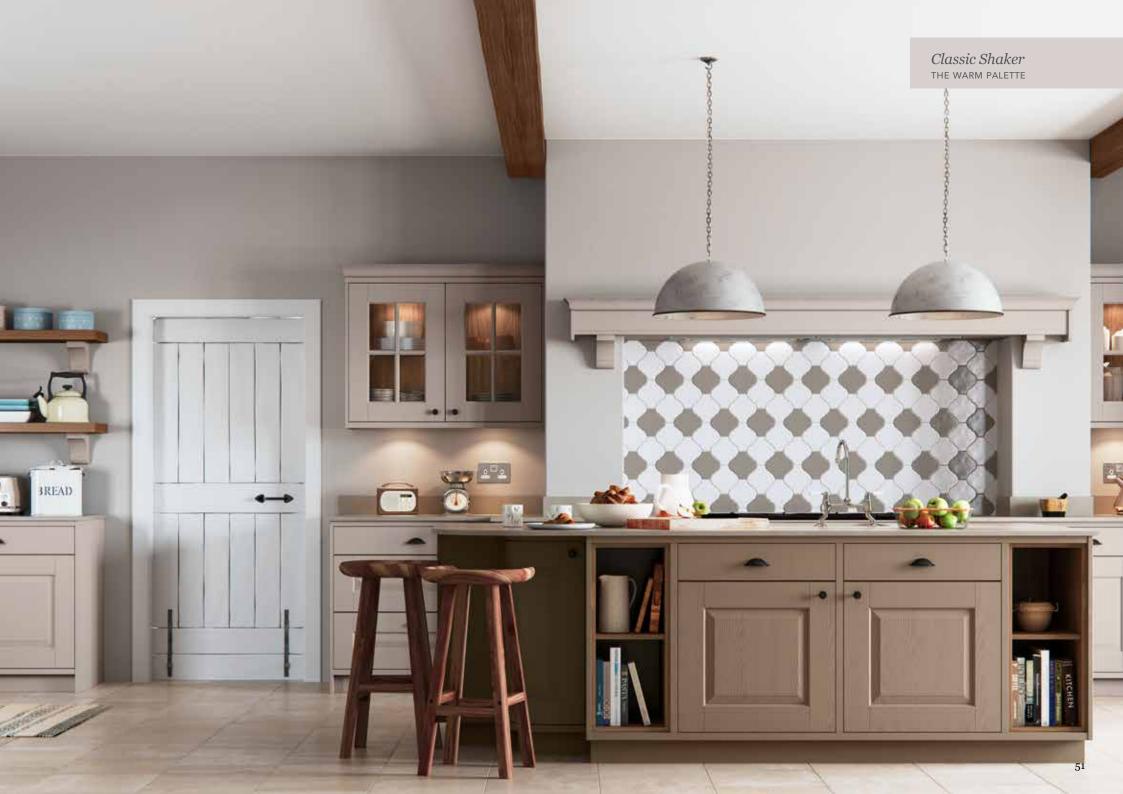

# Explore... The Warm Palette

THE WARM PALETTE IS THE PERFECT STARTING POINT TO CREATE A PLEASANT AND STYLISH DESIGN. MIX COLOURS SUCH AS HIGHLAND STONE AND LAVA TO CREATE A NEUTRAL, YET STRIKING LOOK WITHIN A STATEMENT TWO-TONE KITCHEN. ALTERNATIVELY, CHOOSE A BASE TONE AND THEN LAYER WITH ONE OF OUR MORE VIBRANT COLOURS AND ADD TEXTURE TO GIVE A BOLD, YET COHESIVE LOOK.

**IVORY** MUSSEL HERITAGE GREY HIGHLAND STONE **BURNT UMBER** 

Hardwick *Lava*ASH PAINTED SKINNY FRAME SHAKER DOOR

Hardwick Highland Stone
ASH PAINTED SKINNY FRAME SHAKER DOOR

Milano Levante Marble
MARBLE EFFECT WORKTOP

Tuscan Walnut

Hardwick *Lava*ASH PAINTED SKINNY FRAME SHAKER DOOR

Hardwick Highland Stone
ASH PAINTED SKINNY FRAME SHAKER DOOR

Milano Levante Marble
MARBLE EFFECT WORKTOP

Tuscan Walnut

The Signature Collection

Cocktail Cabinet

IN TUSCAN WALNUT

Wimbourne Heritage Grey
PAINT EFFECT 5 PIECE SHAKER DOOR

Milano Levante Marble
MARBLE EFFECT WORKTOP

Portland Oak
CABINETRY

Carnegie Heritage Grey
ASH PAINTED SHAKER DOOR

Carnegie Stone Grey
ASH PAINTED SHAKER DOOR