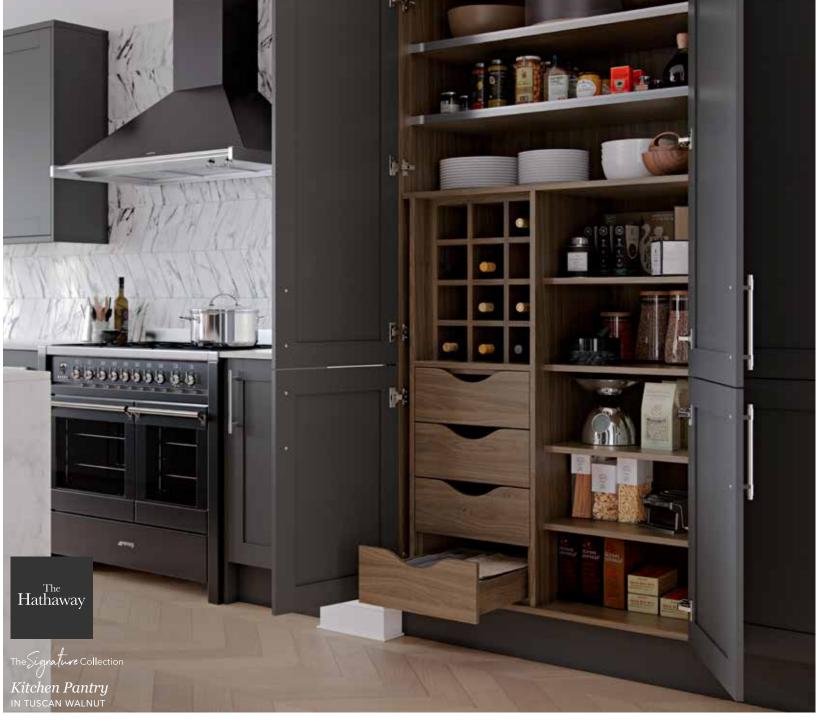

#### The Chefs Pantry

A quintessential storage feature that can be personalised to your needs, The Hathaway will quickly become your best friend in the kitchen.

- ✓ Perfect for the keen chef that needs all their store cupboard essentials in one, easy to reach, space
- ✓ Lifetime guarantee on all moving parts.

#### Width Options

| 400MM      | 500MM      | 600MM      |
|------------|------------|------------|
| (SLIMLINE) | (SLIMLINE) | (SLIMLINE) |
| 800MM      | 1000MM     | 1200MM     |