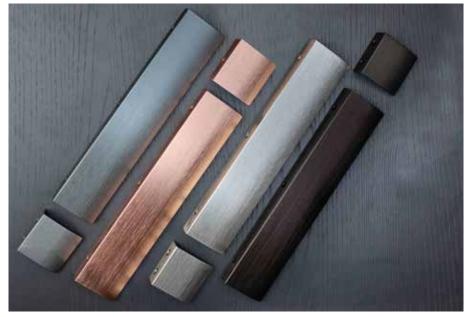

# Perfect Pairings

CHOOSING YOUR PERFECT HANDLES

When choosing your kitchen handles, you will want to make sure that they reflect your personality and enhance your kitchen style.

To see more of our handle advice and options, please visit our website.

Brecon Cup, Curved Pull and Knob

Hexagonal T-Bar and Handle

Edge Straight Handle

Metallic Edge, Pull and Bar Handle

Henley Knurled Knob and Bar Handle

Calgary Pull, Knob and Cup Handle

Monmouth Cup and Knob Handle