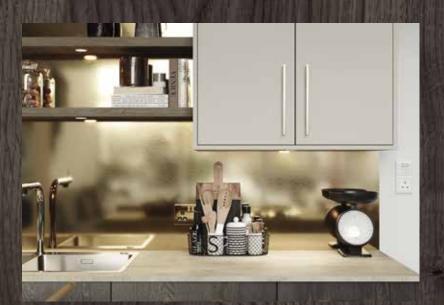

# Explore... Blissful Blues

PERFECT WHEN USED AS AN ACCENT, BLISSFUL BLUES CAN ADD DRAMA WHEN MIXED WITH WOODGRAIN AND STONE FINISHES, SUCH AS LIGNA AND MILANO. ENHANCE THE NATURAL APPEAL OF A PROPERTY BY OPTING FOR WINDSOR BLUE, OXFORD BLUE OR INKWELL AND REALLY MAKE A STATEMENT!