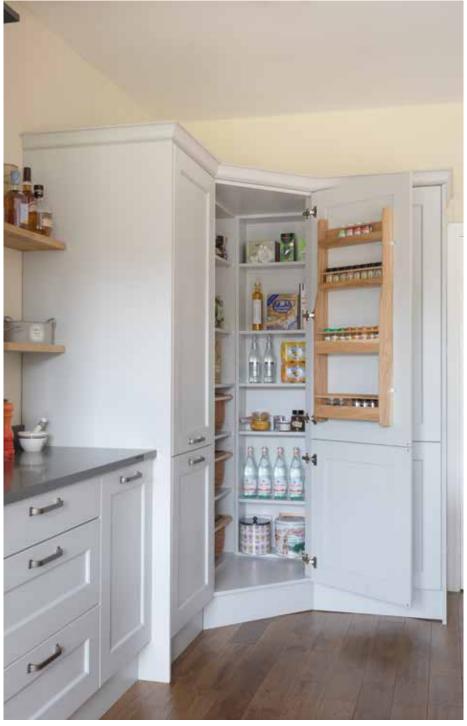

#### The Corner Pantry

A twist on the classic corner pantry, The Lansbury is a stand out feature that will assist you with all of your organisational needs.

- ✓ Perfect for a busy lifestyle that requires maximum storage space
- ✓ Consider your perfect walk-in pantry available in all of our cabinet colour options to perfectly match your kitchen design
- ✓ Lifetime guarantee on all moving parts.

#### Height Options

1970MM

2150MM

#### ${\it Colour\ Options}$

11 CABINET COLOURS