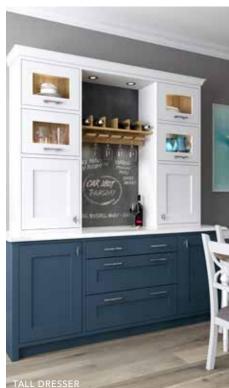

#### Free Standing Options

SIDEBOARD WITH

MEDIA SHELF

(HEIGHT 766MM)

TALL DRESSER

(HEIGHT 1702MM)

TALL DRESSER WITH

**OPEN SHELVES** 