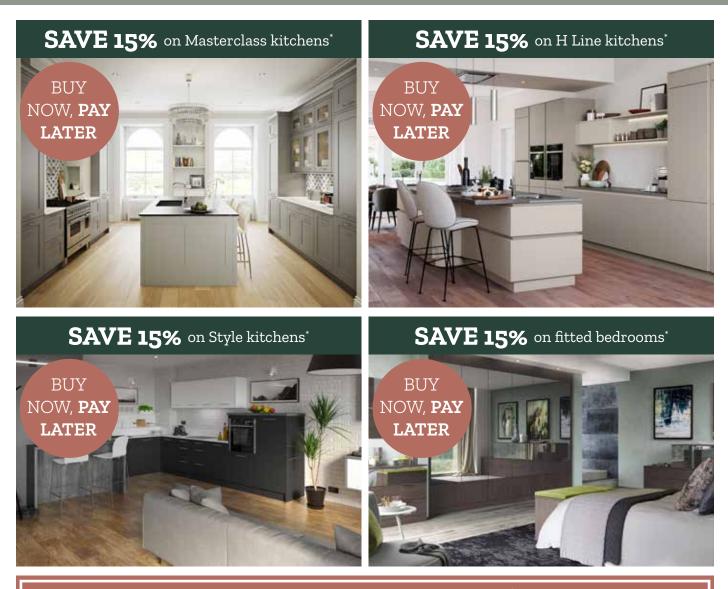

# AUTUMN KITCHEN & BEDROOM SALE

### Buy Now, **Pay Later**<sup>\*</sup> 11.9% APR Representative Why wait for your dream kitchen or bedroom?

Buy now with nothing to pay for 9 months. A 10% deposit is required - if you repay the loan within the deferral period you will pay no interest (a £29 exit fee applies). If you choose not to settle the amount within 9 months, you would then commence 120 monthly payments.